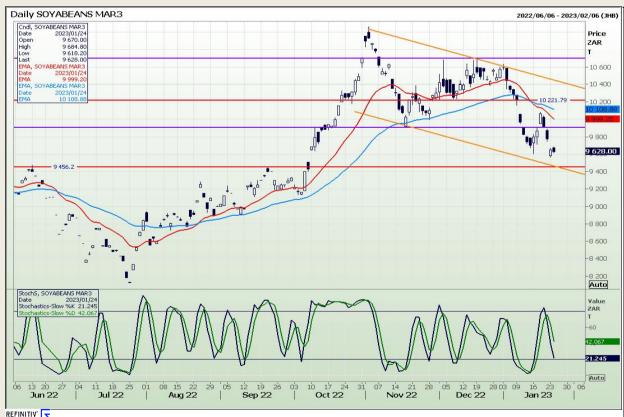

# **Technical Analysis**

South African Futures Exchange - Soybeans

Market Report : 25 January 2023

3rd Floor, AFGRI Building 12 Byls Bridge Boulevard Highveld Extension 73