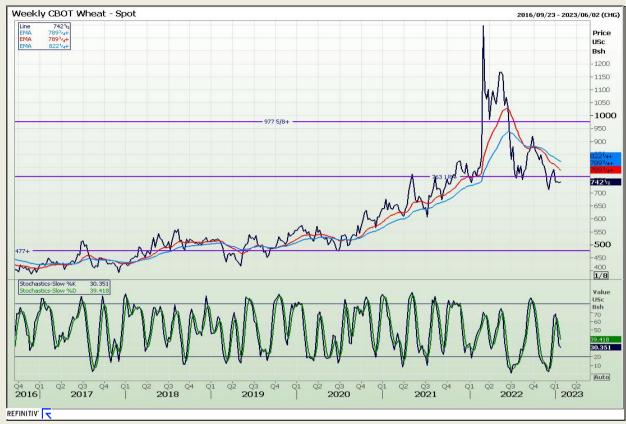

# **Technical Analysis**

Chicago Board of Trade and Kansas Board of Trade - Wheat

Market Report : 25 January 2023

3rd Floor, AFGRI Building 12 Byls Bridge Boulevard Highveld Extension 73