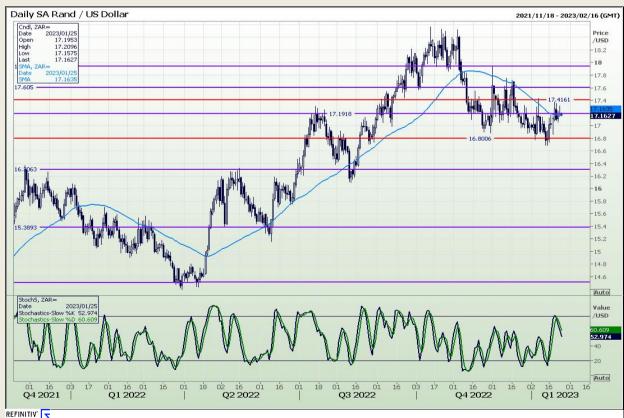

#### Rand / US Dollar

Market Report : 25 January 2023

3rd Floor, AFGRI Building 12 Byls Bridge Boulevard Highveld Extension 73