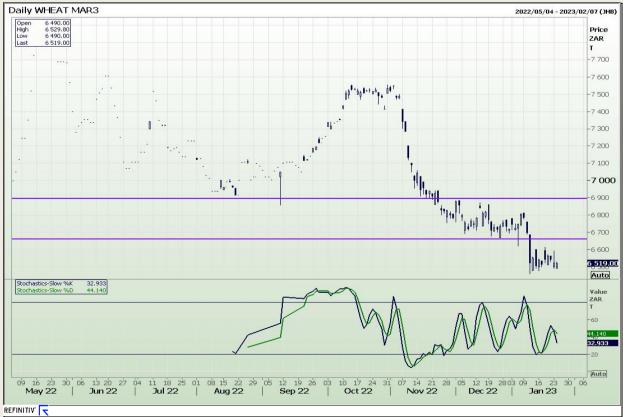

# **Technical Analysis**

South African Futures Exchange - Wheat

Market Report : 25 January 2023

3rd Floor, AFGRI Building 12 Byls Bridge Boulevard Highveld Extension 73