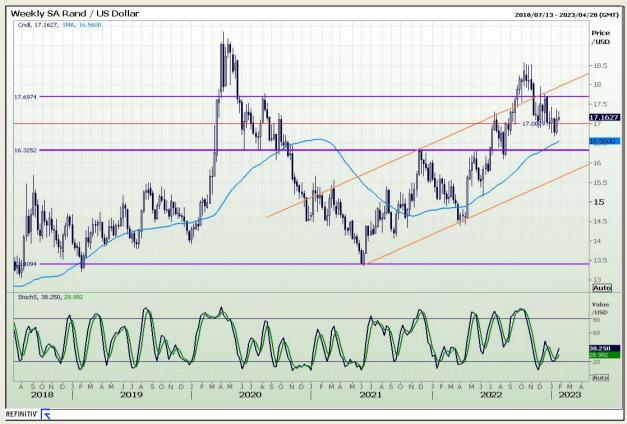

#### Rand / US Dollar

Market Report : 25 January 2023

3rd Floor, AFGRI Building 12 Byls Bridge Boulevard Highveld Extension 73