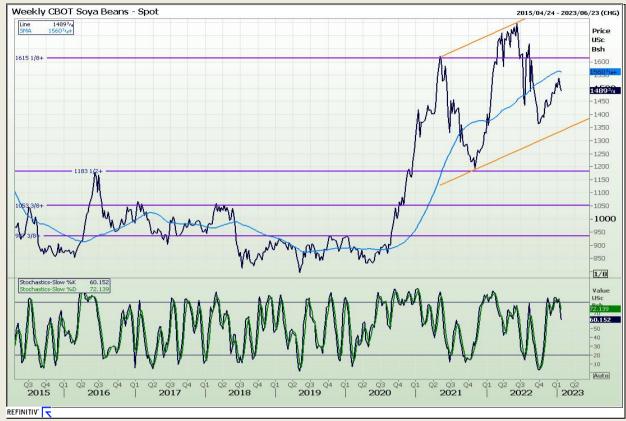

# **Technical Analysis**

**Chicago Board of Trade - Soybeans** 

Market Report: 25 January 2023

3rd Floor, AFGRI Building 12 Byls Bridge Boulevard Highveld Extension 73