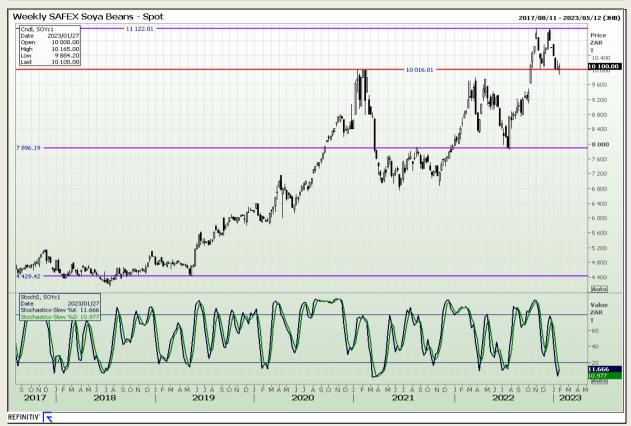

# **Technical Analysis**

South African Futures Exchange - Soybeans

Market Report : 25 January 2023

3rd Floor, AFGRI Building 12 Byls Bridge Boulevard Highveld Extension 73