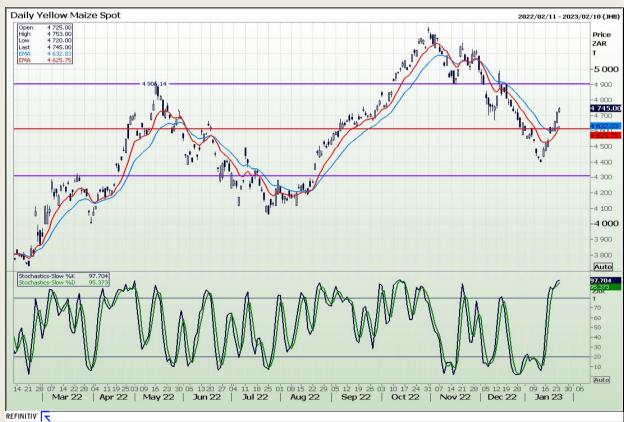

# **Technical Analysis**

South African Futures Exchange - Maize

Market Report : 25 January 2023

3rd Floor, AFGRI Building 12 Byls Bridge Boulevard Highveld Extension 73