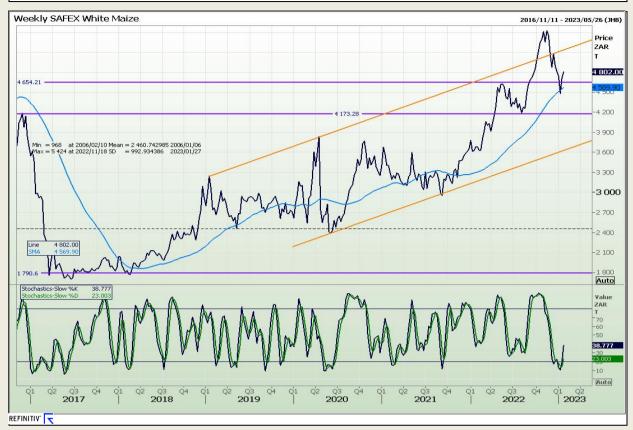

# **Technical Analysis**

South African Futures Exchange - Maize

Market Report : 25 January 2023

3rd Floor, AFGRI Building 12 Byls Bridge Boulevard Highveld Extension 73