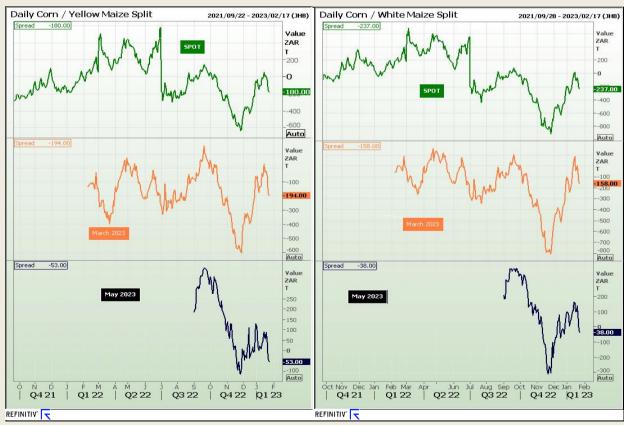

#### **CBOT / SAFEX Spreads**

Market Report : 25 January 2023

3rd Floor, AFGRI Building 12 Byls Bridge Boulevard Highveld Extension 73