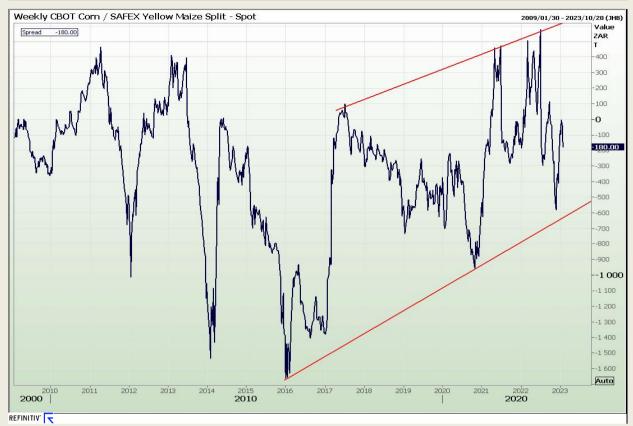

#### **CBOT / SAFEX Spreads**

Market Report : 25 January 2023

3rd Floor, AFGRI Building 12 Byls Bridge Boulevard Highveld Extension 73