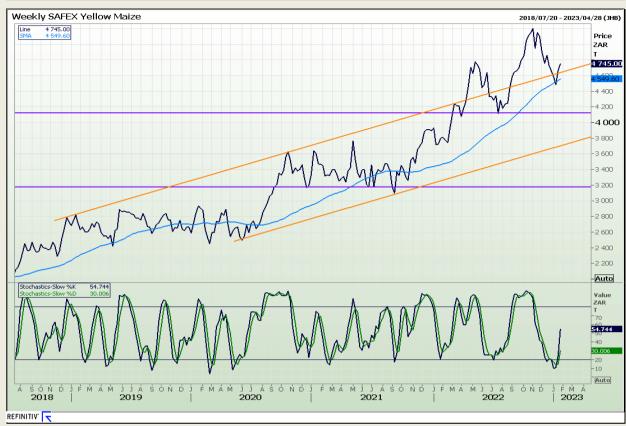

# **Technical Analysis**

South African Futures Exchange - Maize

Market Report : 25 January 2023

3rd Floor, AFGRI Building 12 Byls Bridge Boulevard Highveld Extension 73