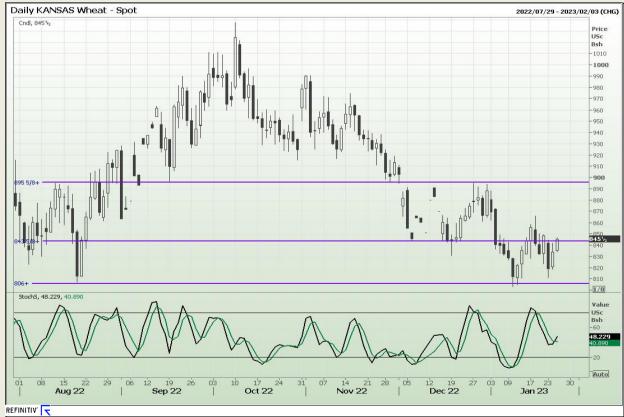

# **Technical Analysis**

Chicago Board of Trade and Kansas Board of Trade - Wheat

Market Report : 25 January 2023

3rd Floor, AFGRI Building 12 Byls Bridge Boulevard Highveld Extension 73