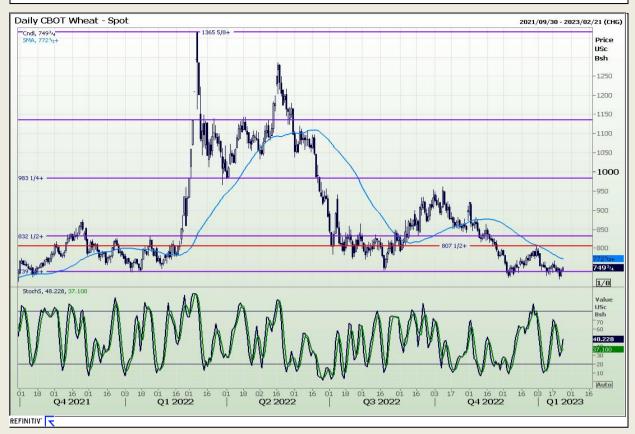

# **Technical Analysis**

Chicago Board of Trade and Kansas Board of Trade - Wheat

Market Report : 25 January 2023

3rd Floor, AFGRI Building 12 Byls Bridge Boulevard Highveld Extension 73