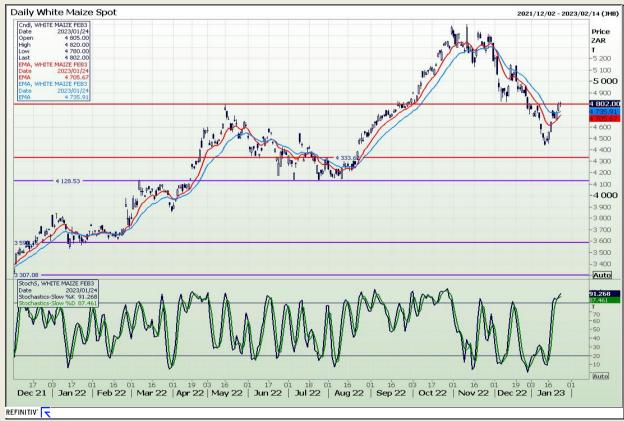

# **Technical Analysis**

South African Futures Exchange - Maize

Market Report : 25 January 2023

3rd Floor, AFGRI Building 12 Byls Bridge Boulevard Highveld Extension 73