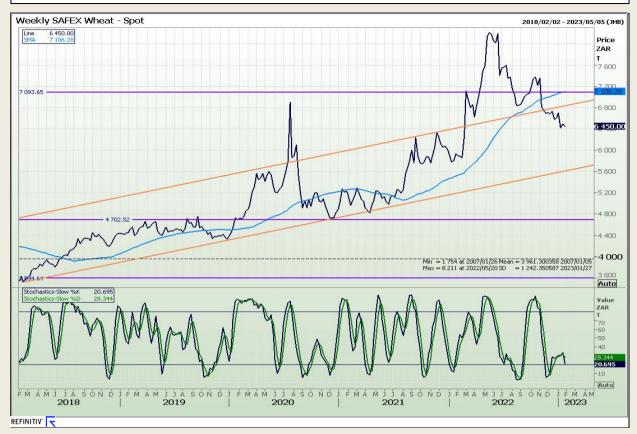

# **Technical Analysis**

South African Futures Exchange - Wheat

Market Report : 25 January 2023

3rd Floor, AFGRI Building 12 Byls Bridge Boulevard Highveld Extension 73