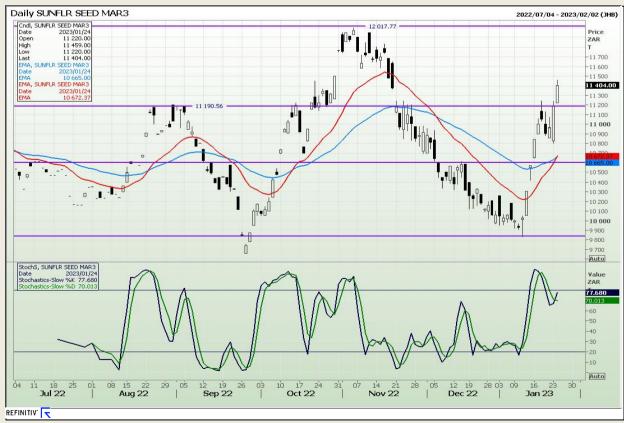

nical Analysis**

South African Futures Exchange - Wheat







Market Report : 25 January 2023

3rd Floor, AFGRI Building 12 Byls Bridge Boulevard Highveld Extension 73

# **Technical Analysis**

Chicago Board of Trade and Kansas Board of Trade - Wheat







Market Report : 25 January 2023

3rd Floor, AFGRI Building 12 Byls Bridge Boulevard Highveld Extension 73

# **Technical Analysis**

**Chicago Board of Trade - Soybeans** 







Market Report: 25 January 2023

3rd Floor, AFGRI Building 12 Byls Bridge Boulevard Highveld Extension 73

# **Technical Analysis**

South African Futures Exchange - Soybeans







Market Report : 25 January 2023

3rd Floor, AFGRI Building 12 Byls Bridge Boulevard Highveld Extension 73

# **Technical Analysis**

South African Futures Exchange - Sunflower