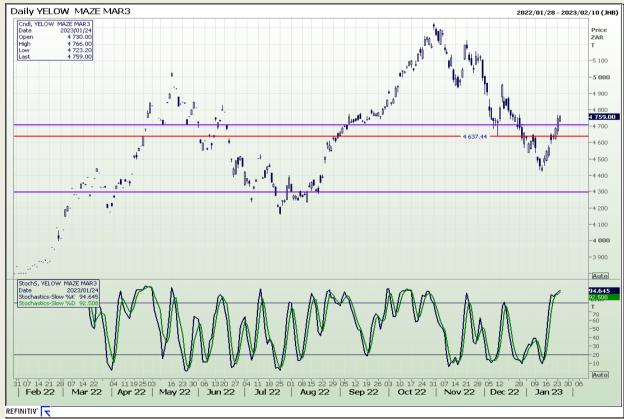

# **Technical Analysis**

South African Futures Exchange - Maize

Market Report : 25 January 2023

3rd Floor, AFGRI Building 12 Byls Bridge Boulevard Highveld Extension 73