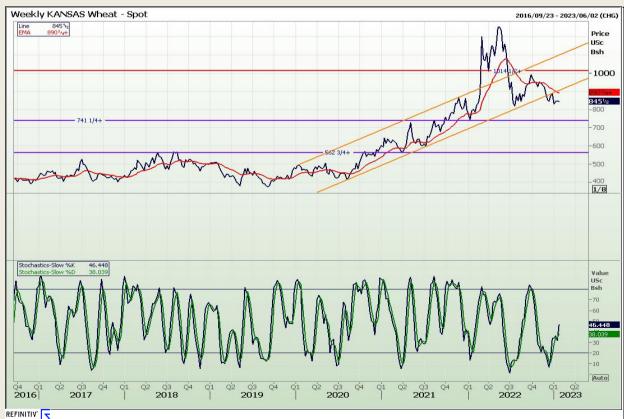

# **Technical Analysis**

Chicago Board of Trade and Kansas Board of Trade - Wheat

Market Report : 25 January 2023

3rd Floor, AFGRI Building 12 Byls Bridge Boulevard Highveld Extension 73