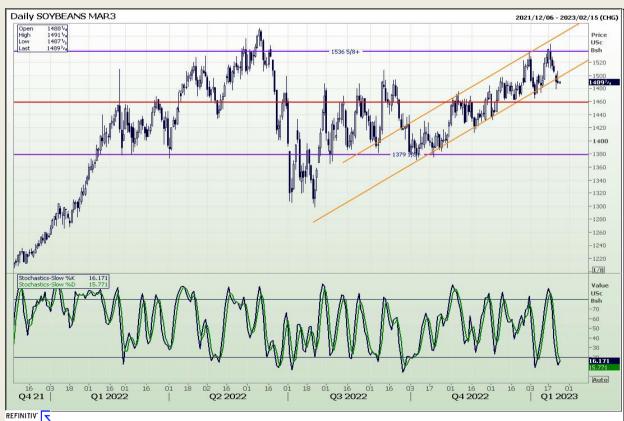

# **Technical Analysis**

**Chicago Board of Trade - Soybeans** 

Market Report: 25 January 2023

3rd Floor, AFGRI Building 12 Byls Bridge Boulevard Highveld Extension 73