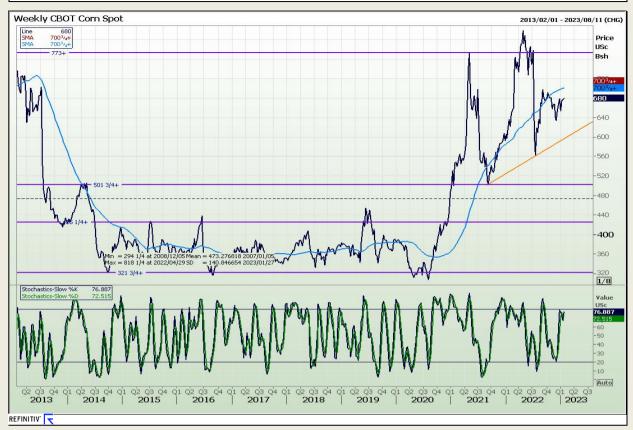

# **Technical Analysis**

Chicago Board of Trade - Corn

Market Report : 25 January 2023

3rd Floor, AFGRI Building 12 Byls Bridge Boulevard Highveld Extension 73