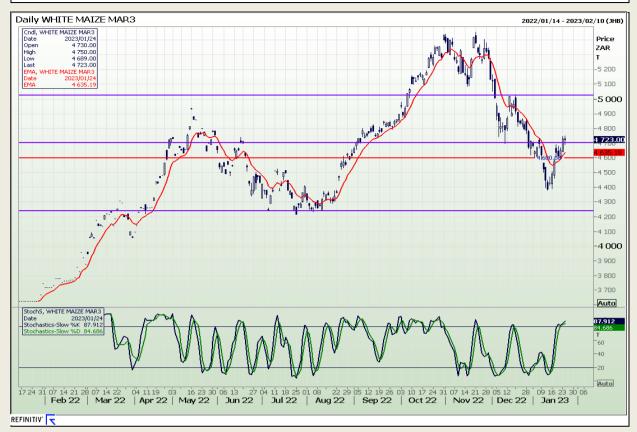

# **Technical Analysis**

South African Futures Exchange - Maize

Market Report : 25 January 2023

3rd Floor, AFGRI Building 12 Byls Bridge Boulevard Highveld Extension 73