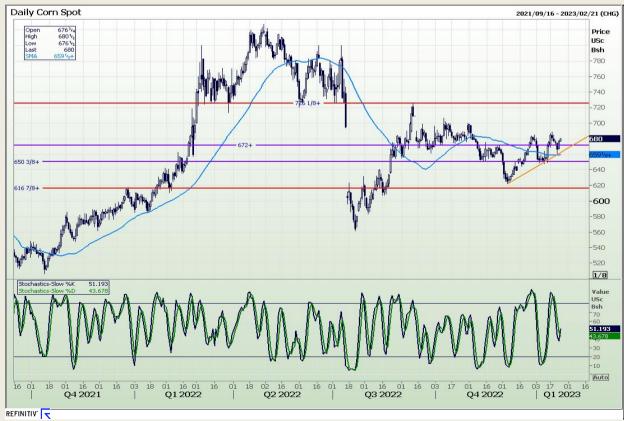

# **Technical Analysis**

Chicago Board of Trade - Corn

Market Report : 25 January 2023

3rd Floor, AFGRI Building 12 Byls Bridge Boulevard Highveld Extension 73