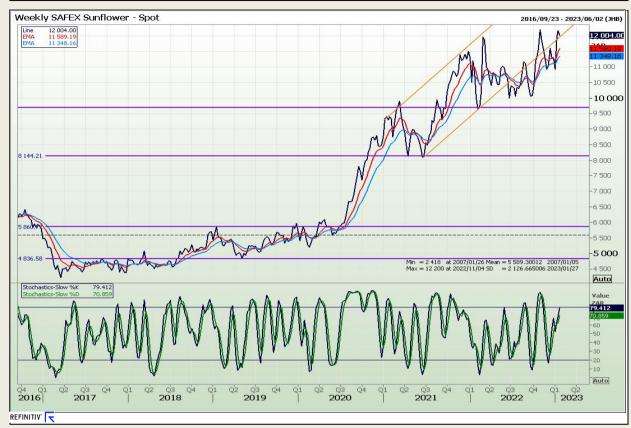

chnical Analysis**

South African Futures Exchange - Wheat







Market Report : 25 January 2023

3rd Floor, AFGRI Building 12 Byls Bridge Boulevard Highveld Extension 73

# **Technical Analysis**

Chicago Board of Trade and Kansas Board of Trade - Wheat







Market Report : 25 January 2023

3rd Floor, AFGRI Building 12 Byls Bridge Boulevard Highveld Extension 73

# **Technical Analysis**

**Chicago Board of Trade - Soybeans** 







Market Report: 25 January 2023

3rd Floor, AFGRI Building 12 Byls Bridge Boulevard Highveld Extension 73

# **Technical Analysis**

South African Futures Exchange - Soybeans







Market Report : 25 January 2023

3rd Floor, AFGRI Building 12 Byls Bridge Boulevard Highveld Extension 73

# **Technical Analysis**

South African Futures Exchange - Sunflower