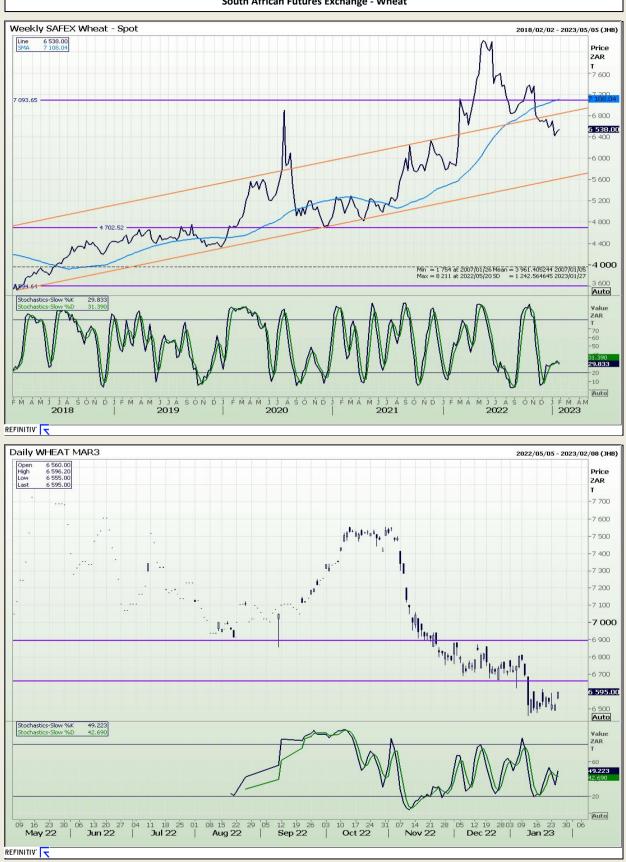

# **Technical Analysis**

South African Futures Exchange - Wheat

DISCLAIMER: This report has been prepared by GroCapital Financial Services Pty Ltd, a wholly owned subsidiary of AFGRI Operations Limitedis provided to you for information purposes only.GROCAPITAL AND AFGRI hereby certify that the views expressed in this report were obtained from sources which GROCAPITAL AND AFGRI consider to be reliable.GROCAPITAL AND AFGRI do not make any representations or give any guarantees or warranties, expressed or implied, as to the correctness, accuracy or completeness of the report.Neither GROCAPITAL AND AFGRI, nor any affiliate, nor any of their respective officers, directors, partners or employees, shall assume any liability for any losses arising from errors or omissions in the opnions, forecasts or information, irrespective of whether there has been any negligence by GroCapital and AFGRI, their affiliate, or their respective officers, directors, partners or employees, regardless of whether such damages were foreseen or unforeseen. The information contained in this report is confidential and may be subject to legal privilege. This report is not intended to not should it be taken to create any legal relations or contractual relations.