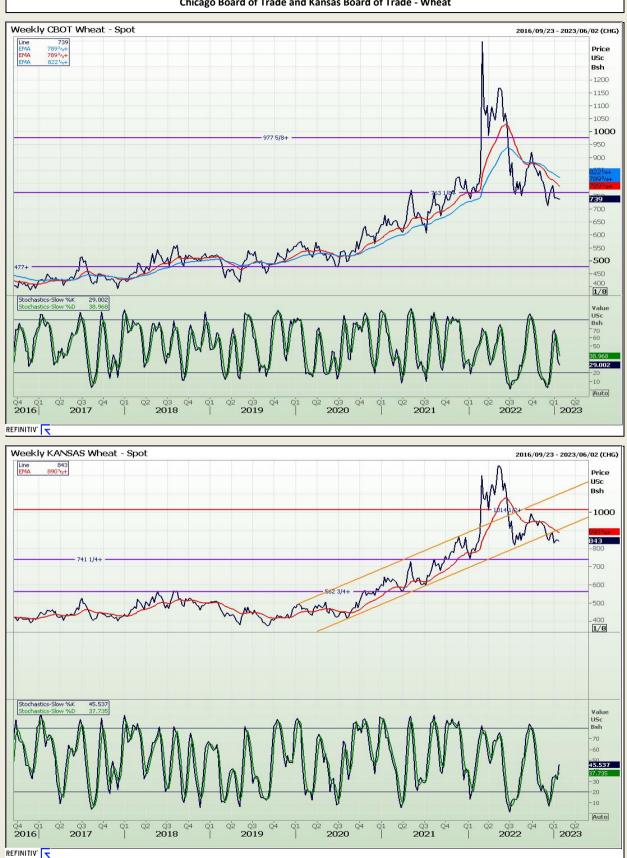

Market Report : 26 January 2023

# **Technical Analysis**

Chicago Board of Trade and Kansas Board of Trade - Wheat

DISCLAIMER: This report has been prepared by GroCapital Financial Services Pty Ltd, a wholly owned subsidiary of AFGRI Operations Limitedis provided to you for information purposes only.GROCAPITAL AND AFGRI hereby certify that the views expressed in this report were obtained from sources which GROCAPITAL AND AFGRI consider to be reliable.GROCAPITAL AND AFGRI do not make any representations or give any guarantees or warranties, expressed or implied, as to the correctness, accuracy or completeness of the report. Neither GROCAPITAL AND AFGRI, nor any affiliate, nor any of their respective officers, directors, partners or employees shall assume any liability for any losses arising from errors or omissions in the opinions, forecasts or information, irrespective of whether there has been any negligence by GroCapital and AFGRI, their affiliate, or their espective officers, directors, partners or employees, regardless of whether such damages were foreseen or unforeseen. The information contained in this report is confidential and may be subject to legal privilege. This report is not intended to not should it be taken to create any legal relations or contractual relatio

Jannie van Der Watt - 011 063 2729 Susan Mittermeier - 011 063 2720 Willem Peyper - 011 063 2724 Johan Du Toit - 011 063 2723

Market Report : 26 January 2023