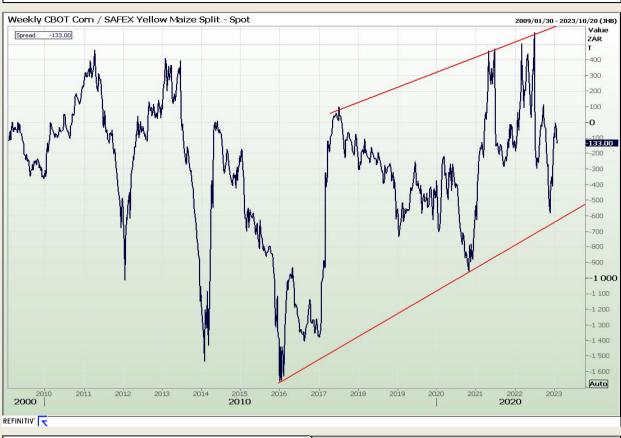

Market Report : 26 January 2023

## **Technical Analysis**

**CBOT / SAFEX Spreads** 

DISCLAIMER: This report has been prepared by GroCapital Financial Services Pty Ltd , a wholly owned subsidiary of AFGRI Operations Limitedis provided to you for information purposes only.GROCAPITAL AND AFGRI hereby certify that the views expressed in this report were obtained from sources which GROCAPITAL AND AFGRI consider to be reliable.GROCAPITAL AND AFGRI do not make any representations or give any guarantees or warranties, expressed or implied, as to the correctness, accuracy or completeness of the report. Neither GROCAPITAL AND AFGRI, nor any affiliate, nor any of their respective officers, directors, partners or employees shall assume any liability for any losses arising from errors or omissions in the opinions, forecasts or information, irrespective of whether there has been any negligence by GroCapital and AFGRI, their affiliate, or their espective officers, directors, partners or employees, regardless of whether such damages were foreseen or unforeseen. The information contained in this report is confidential and may be subject to legal privilege. This report is not intended to not should it be taken to create any legal relations or contractual relatio