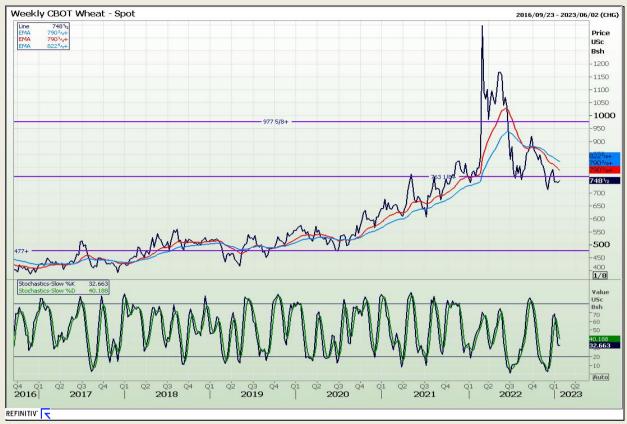

# **Technical Analysis**

Chicago Board of Trade and Kansas Board of Trade - Wheat

DISCLAIMER: This report has been prepared by GroCapital Financial Services Pty Ltd, a wholly owned subsidiary of AFGRI Operations Limitedis provided to you for information purposes only.GROCAPITAL AND AFGRI hereby certify that the views expressed in this report were obtained from sources which GROCAPITAL AND AFGRI consider to be reliable.GROCAPITAL AND AFGRI do not make any representations or give any guarantees or warranties, expressed or implied, as to the correctness, accuracy or completeness of the report.Neither GROCAPITAL AND AFGRI, nor any offiliate, nor any of their respective officers, directors, partners or employees, shall assume any liability for any losses arising from errors or omissions in the opinions, forecasts or information, irrespective of whether there has been any negligence by GroCapital and AFGRI, their affiliate, or their respective officers, directors, partners or employees, regardless of whether such damages were foreseen or unforeseen. The information contained in this report is confidential and may be subject to legal privilege. This

Market Report : 27 January 2023

3rd Floor, AFGRI Building 12 Byls Bridge Boulevard Highveld Extension 73