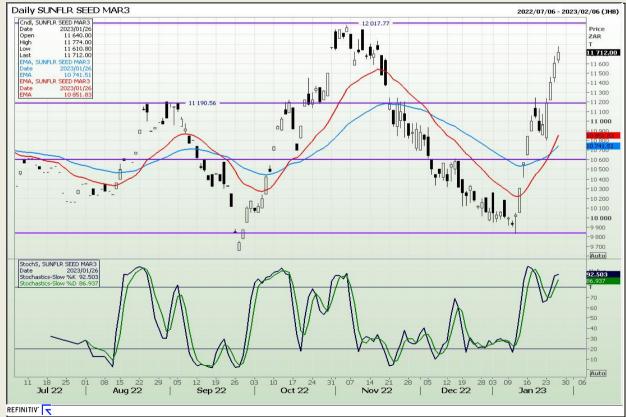

Market Report: 27 January 2023

3rd Floor, AFGRI Building 12 Byls Bridge Boulevard Highveld Extension 73

# **Technical Analysis**

South African Futures Exchange - Sunflower

DISCLAIMER: This report has been prepared by GroCapital Financial Services Pty Ltd, a wholly owned subsidiary of AFGRI Operations Limitedis provided to you for information purposes only.GROCAPITAL AND AFGRI hereby certify that the views expressed in this report were obtained from sources which GROCAPITAL AND AFGRI consider to be reliable.GROCAPITAL AND AFGRI do not make any representations or give any guarantees or warranties, expressed or implied, as to the correctness, accuracy or completeness of the report.Net Hort GROCAPITAL AND AFGRI, nor any of their respective officers, directors, partners or employees shall assume any liability for any losses arising from errors or omissions in the opinions, forecasts or information, irrespective of whether there has been any negligence by GroCapital and AFGRI, their affiliate, or their respective officers, directors, partners or employees, regardless of whether such damages were foreseen or unforeseen. The information contained in this report is confidential and may be subject to legal privilege. This