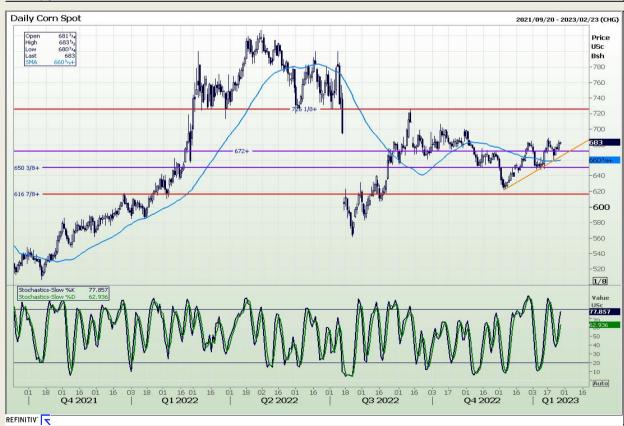

# **Technical Analysis**

Chicago Board of Trade - Corn

DISCLAIMER: This report has been prepared by GroCapital Financial Services Pty Ltd, a wholly owned subsidiary of AFGRI Operations Limitedis provided to you for information purposes only.GROCAPITAL AND AFGRI hereby certify that the views expressed in this report were obtained from sources which GROCAPITAL AND AFGRI consider to be reliable.GROCAPITAL AND AFGRI do not make any representations or give any guarantees or warranties, expressed or implied, as to the correctness, accuracy or completeness of the report.Net here GROCAPITAL AND AFGRI, nor any of their respective officers, directors, partners or employees, shall assume any liability for any losses arising from errors or omissions in the opinions, forecasts or information, irrespective of whether there has been any negligence by GroCapital and AFGRI, their affiliate, or their respective officers, directors, partners or employees, regardless of whether such damages were foreseen or unforeseen. The information contained in this report is confidential and may be subject to legal privilege. This

Market Report: 27 January 2023

3rd Floor, AFGRI Building 12 Byls Bridge Boulevard Highveld Extension 73