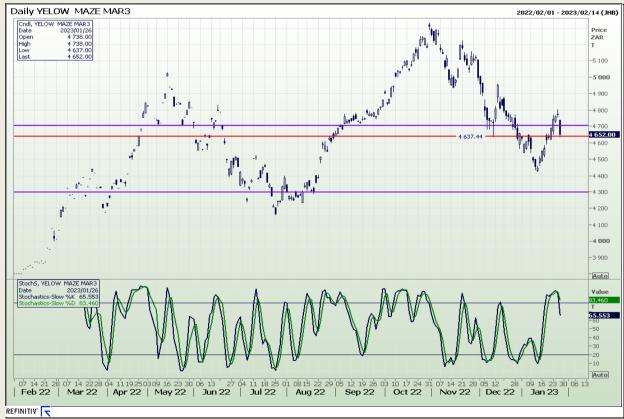

# **Technical Analysis**

South African Futures Exchange - Maize

DISCLAIMER: This report has been prepared by GroCapital Financial Services Pty Ltd, a wholly owned subsidiary of AFGRI Operations Limitedis provided to you for information purposes only.GROCAPITAL AND AFGRI hereby certify that the views expressed in this report were obtained from sources which GROCAPITAL AND AFGRI consider to be reliable.GROCAPITAL AND AFGRI do not make any representations or give any guarantees or warranties, expressed or implied, as to the correctness, accuracy or completeness of the report.Net Horn GROCAPITAL AND AFGRI, nor any of their respective forces, directors, partners or employees, shall assume any liability for any losses arising from errors or omissions in the opinions, forecasts or information, irrespective of whether there has been any negligence by GroCapital and AFGRI, their affiliate, or their respective officers, directors, partners or employees, regardless of whether such damages were foreseen or unforeseen. The information contained in this report is confidential and may be subject to legal privilege. This

Market Report: 27 January 2023

3rd Floor, AFGRI Building 12 Byls Bridge Boulevard Highveld Extension 73