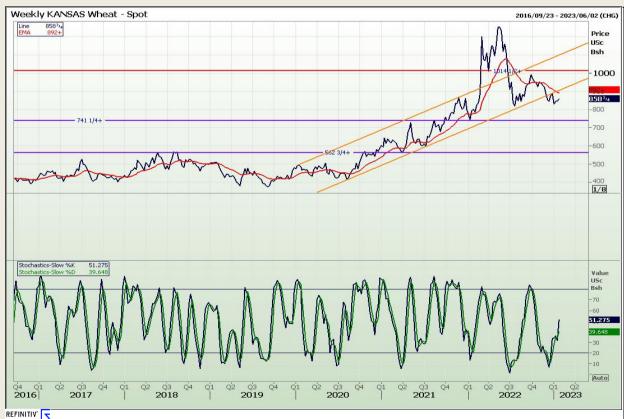

# **Technical Analysis**

Chicago Board of Trade and Kansas Board of Trade - Wheat

DISCLAIMER: This report has been prepared by GroCapital Financial Services Pty Ltd, a wholly owned subsidiary of AFGRI Operations Limitedis provided to you for information purposes only.GROCAPITAL AND AFGRI hereby certify that the views expressed in this report were obtained from sources which GROCAPITAL AND AFGRI consider to be reliable.GROCAPITAL AND AFGRI do not make any representations or give any guarantees or warranties, expressed or implied, as to the correctness, accuracy or completeness of the report.Neither GROCAPITAL AND AFGRI, nor any offiliate, nor any of their respective officers, directors, partners or employees, shall assume any liability for any losses arising from errors or omissions in the opinions, forecasts or information, irrespective of whether there has been any negligence by GroCapital and AFGRI, their affiliate, or their respective officers, directors, partners or employees, regardless of whether such damages were foreseen or unforeseen. The information contained in this report is confidential and may be subject to legal privilege. This

Market Report : 27 January 2023

3rd Floor, AFGRI Building 12 Byls Bridge Boulevard Highveld Extension 73