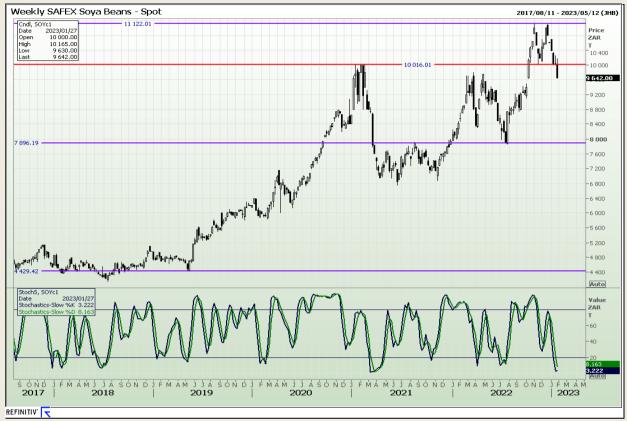

Market Report: 27 January 2023

3rd Floor, AFGRI Building 12 Byls Bridge Boulevard Highveld Extension 73

# **Technical Analysis**

South African Futures Exchange - Soybeans

DISCLAIMER: This report has been prepared by GroCapital Financial Services Pty Ltd, a wholly owned subsidiary of AFGRI Operations Limitedis provided to you for information purposes only.GROCAPITAL AND AFGRI hereby certify that the views expressed in this report were obtained from sources which GROCAPITAL AND AFGRI consider to be reliable GROCAPITAL AND AFGRI do not make any representations or give any guarantees or warranties, expressed or implied, as to the correctness, accuracy or completeness of the report.Neither GROCAPITAL AND AFGRI, nor any affiliate, nor any of their respective officers, directors, partners or employees, shall assume any liability for any losses arising from errors or omissions in the opinions, forecasts or information, irrespective of whether there has been any negligence by GroCapital and AFGRI, their affiliate, or their respective officers, directors, partners or employees, regardless of whether such damages were foreseen or unforeseen. The information contained in this report is confidential and may be subject to legal privilege. This report is not intended to not should it be taken to create any legal relations or contractual relations.