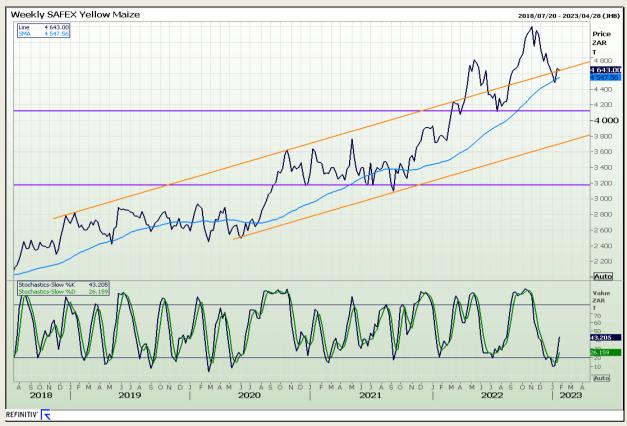

# **Technical Analysis**

South African Futures Exchange - Maize

DISCLAIMER: This report has been prepared by GroCapital Financial Services Pty Ltd, a wholly owned subsidiary of AFGRI Operations Limitedis provided to you for information purposes only.GROCAPITAL AND AFGRI hereby certify that the views expressed in this report were obtained from sources which GROCAPITAL AND AFGRI consider to be reliable.GROCAPITAL AND AFGRI do not make any representations or give any guarantees or warranties, expressed or implied, as to the correctness, accuracy or completeness of the report.Neither GROCAPITAL AND AFGRI, nor any affiliate, nor any of their respective officers, directors, partners or employees arising from errors or omissions in the opinions, forecasts or information, irrespective of whether there has been any negligence by GroCapital and AFGRI, their affiliate, or their respective officers, directors, partners or employees, regardless of whether such damages were foreseen or unforeseen. The information contained in this report is confidential and may be subject to legal privilege. This report is not intended to not should it be taken to create any legal relations or contractual relations.

Market Report: 27 January 2023

3rd Floor, AFGRI Building 12 Byls Bridge Boulevard Highveld Extension 73