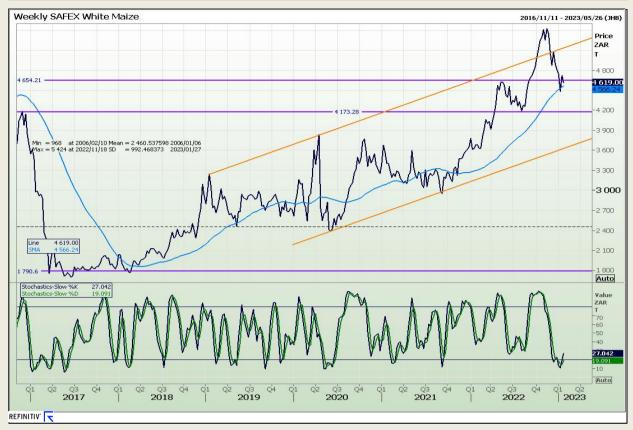

# **Technical Analysis**

South African Futures Exchange - Maize

DISCLAIMER: This report has been prepared by GroCapital Financial Services Pty Ltd, a wholly owned subsidiary of AFGRI Operations Limitedis provided to you for information purposes only.GROCAPITAL AND AFGRI hereby certify that the views expressed in this report were obtained from sources which GROCAPITAL AND AFGRI consider to be reliable.GROCAPITAL AND AFGRI do not make any representations or give any guarantees or warranties, expressed or implied, as to the correctness, accuracy or completeness of the report.Net Horn GROCAPITAL AND AFGRI, nor any of their respective forces, directors, partners or employees, shall assume any liability for any losses arising from errors or omissions in the opinions, forecasts or information, irrespective of whether there has been any negligence by GroCapital and AFGRI, their affiliate, or their respective officers, directors, partners or employees, regardless of whether such damages were foreseen or unforeseen. The information contained in this report is confidential and may be subject to legal privilege. This

Market Report: 27 January 2023

3rd Floor, AFGRI Building 12 Byls Bridge Boulevard Highveld Extension 73