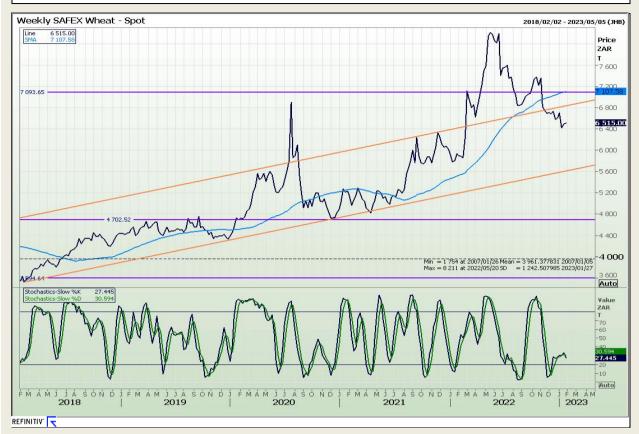

# **Technical Analysis**

South African Futures Exchange - Wheat

DISCLAIMER: This report has been prepared by GroCapital Financial Services Pty Ltd, a wholly owned subsidiary of AFGRI Operations Limitedis provided to you for information purposes only.GROCAPITAL AND AFGRI hereby certify that the views expressed in this report were obtained from sources which GROCAPITAL AND AFGRI consider to be reliable.GROCAPITAL AND AFGRI do not make any representations or give any guarantees or warranties, expressed or implied, as to the correctness, accuracy or completeness of the report.Net Horn GROCAPITAL AND AFGRI, nor any of their respective forces, directors, partners or employees, shall assume any liability for any losses arising from errors or omissions in the opinions, forecasts or information, irrespective of whether there has been any negligence by GroCapital and AFGRI, their affiliate, or their respective officers, directors, partners or employees, regardless of whether such damages were foreseen or unforeseen. The information contained in this report is confidential and may be subject to legal privilege. This

Market Report: 27 January 2023

3rd Floor, AFGRI Building 12 Byls Bridge Boulevard Highveld Extension 73