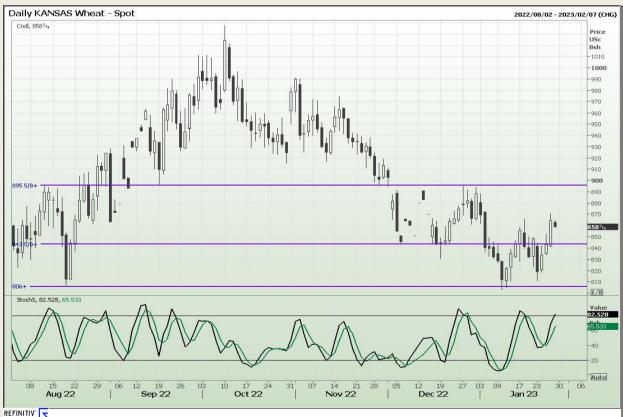

# **Technical Analysis**

Chicago Board of Trade and Kansas Board of Trade - Wheat

DISCLAIMER: This report has been prepared by GroCapital Financial Services Pty Ltd, a wholly owned subsidiary of AFGRI Operations Limitedis provided to you for information purposes only.GROCAPITAL AND AFGRI hereby certify that the views expressed in this report were obtained from sources which GROCAPITAL AND AFGRI consider to be reliable.GROCAPITAL AND AFGRI do not make any representations or give any guarantees or warranties, expressed or implied, as to the correctness, accuracy or completeness of the report.Neither GROCAPITAL AND AFGRI, nor any offiliate, nor any of their respective officers, directors, partners or employees, shall assume any liability for any losses arising from errors or omissions in the opinions, forecasts or information, irrespective of whether there has been any negligence by GroCapital and AFGRI, their affiliate, or their respective officers, directors, partners or employees, regardless of whether such damages were foreseen or unforeseen. The information contained in this report is confidential and may be subject to legal privilege. This

Market Report : 27 January 2023

3rd Floor, AFGRI Building 12 Byls Bridge Boulevard Highveld Extension 73