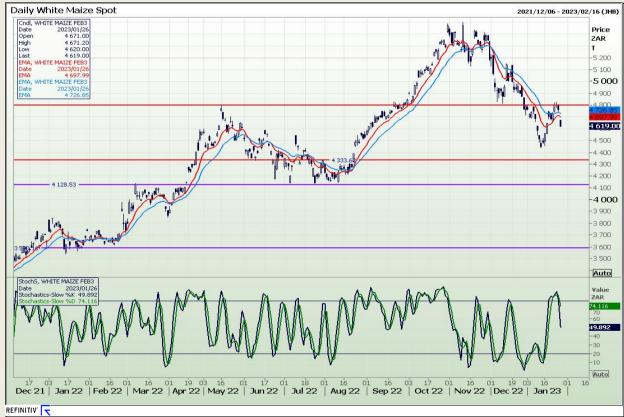

# **Technical Analysis**

South African Futures Exchange - Maize

DISCLAIMER: This report has been prepared by GroCapital Financial Services Pty Ltd, a wholly owned subsidiary of AFGRI Operations Limitedis provided to you for information purposes only.GROCAPITAL AND AFGRI hereby certify that the views expressed in this report were obtained from sources which GROCAPITAL AND AFGRI consider to be reliable.GROCAPITAL AND AFGRI do not make any representations or give any guarantees or warranties, expressed or implied, as to the correctness, accuracy or completeness of the report.Net Horn GROCAPITAL AND AFGRI, nor any of their respective forces, directors, partners or employees, shall assume any liability for any losses arising from errors or omissions in the opinions, forecasts or information, irrespective of whether there has been any negligence by GroCapital and AFGRI, their affiliate, or their respective officers, directors, partners or employees, regardless of whether such damages were foreseen or unforeseen. The information contained in this report is confidential and may be subject to legal privilege. This

Market Report: 27 January 2023

3rd Floor, AFGRI Building 12 Byls Bridge Boulevard Highveld Extension 73