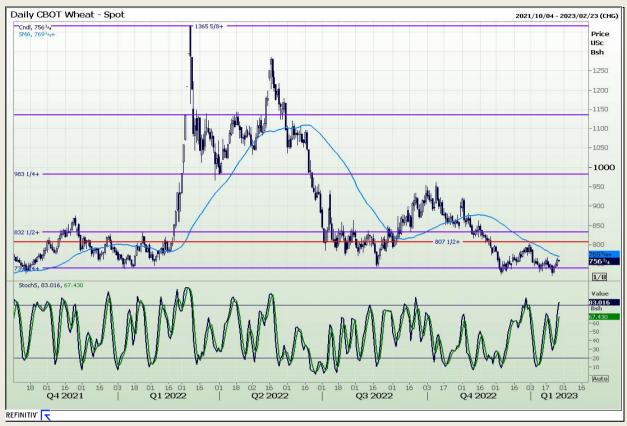

# **Technical Analysis**

Chicago Board of Trade and Kansas Board of Trade - Wheat

DISCLAIMER: This report has been prepared by GroCapital Financial Services Pty Ltd, a wholly owned subsidiary of AFGRI Operations Limitedis provided to you for information purposes only.GROCAPITAL AND AFGRI hereby certify that the views expressed in this report were obtained from sources which GROCAPITAL AND AFGRI consider to be reliable GROCAPITAL AND AFGRI do not make any representations or give any guarantees or warranties, expressed or implied, as to the correctness, accuracy or completeness of the report.Neither GROCAPITAL AND AFGRI, nor any affiliate, nor any of their respective officers, directors, partners or employees, shall assume any liability for any losses arising from errors or omissions in the opinions, forecasts or information, irrespective of whether there has been any negligence by GroCapital and AFGRI, their affiliate, or their respective officers, directors, partners or employees, regardless of whether such damages were foreseen or unforeseen. The information contained in this report is confidential and may be subject to legal privilege. This report is not intended to not should it be taken to create any legal relations or contractual relations.

Market Report : 27 January 2023

3rd Floor, AFGRI Building 12 Byls Bridge Boulevard Highveld Extension 73