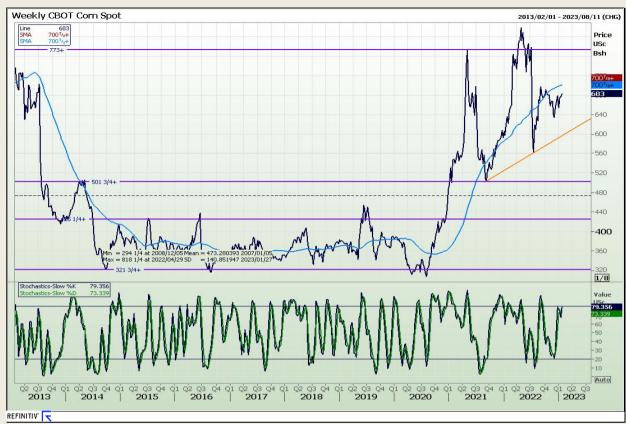

# **Technical Analysis**

Chicago Board of Trade - Corn

DISCLAIMER: This report has been prepared by GroCapital Financial Services Pty Ltd, a wholly owned subsidiary of AFGRI Operations Limitedis provided to you for information purposes only.GROCAPITAL AND AFGRI hereby certify that the views expressed in this report were obtained from sources which GROCAPITAL AND AFGRI consider to be reliable.GROCAPITAL AND AFGRI do not make any representations or give any guarantees or warranties, expressed or implied, as to the correctness, accuracy or completeness of the report.Net here GROCAPITAL AND AFGRI, nor any of their respective officers, directors, partners or employees, shall assume any liability for any losses arising from errors or omissions in the opinions, forecasts or information, irrespective of whether there has been any negligence by GroCapital and AFGRI, their affiliate, or their respective officers, directors, partners or employees, regardless of whether such damages were foreseen or unforeseen. The information contained in this report is confidential and may be subject to legal privilege. This

Market Report: 27 January 2023

3rd Floor, AFGRI Building 12 Byls Bridge Boulevard Highveld Extension 73