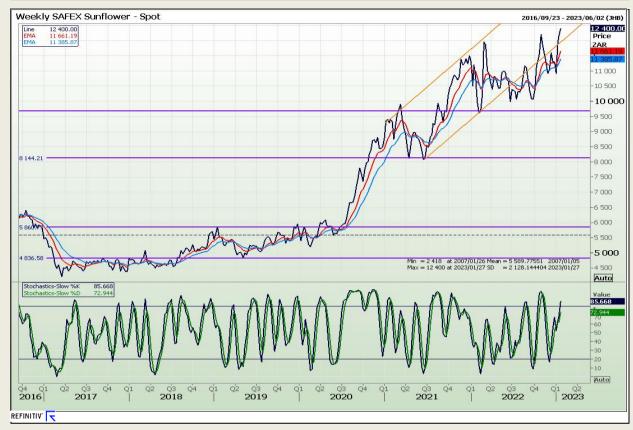

Market Report: 27 January 2023

3rd Floor, AFGRI Building 12 Byls Bridge Boulevard Highveld Extension 73

# **Technical Analysis**

South African Futures Exchange - Sunflower

DISCLAIMER: This report has been prepared by GroCapital Financial Services Pty Ltd, a wholly owned subsidiary of AFGRI Operations Limitedis provided to you for information purposes only.GROCAPITAL AND AFGRI hereby certify that the views expressed in this report were obtained from sources which GROCAPITAL AND AFGRI consider to be reliable.GROCAPITAL AND AFGRI do not make any representations or give any guarantees or warranties, expressed or implied, as to the correctness, accuracy or completeness of the report.Net Hort GROCAPITAL AND AFGRI, nor any of their respective officers, directors, partners or employees shall assume any liability for any losses arising from errors or omissions in the opinions, forecasts or information, irrespective of whether there has been any negligence by GroCapital and AFGRI, their affiliate, or their respective officers, directors, partners or employees, regardless of whether such damages were foreseen or unforeseen. The information contained in this report is confidential and may be subject to legal privilege. This