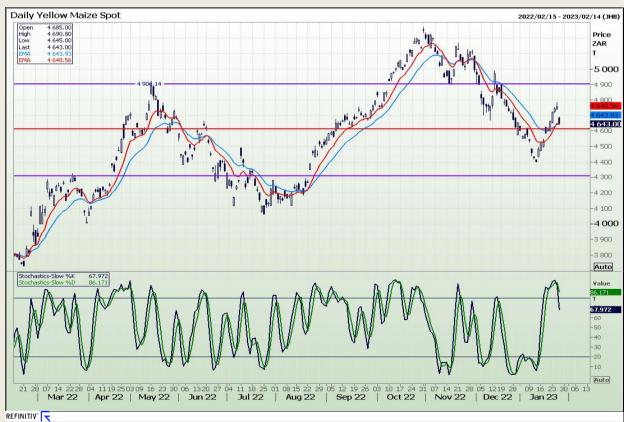

# **Technical Analysis**

South African Futures Exchange - Maize

DISCLAIMER: This report has been prepared by GroCapital Financial Services Pty Ltd, a wholly owned subsidiary of AFGRI Operations Limitedis provided to you for information purposes only.GROCAPITAL AND AFGRI hereby certify that the views expressed in this report were obtained from sources which GROCAPITAL AND AFGRI consider to be reliable.GROCAPITAL AND AFGRI do not make any representations or give any guarantees or warranties, expressed or implied, as to the correctness, accuracy or completeness of the report.Net Hort GROCAPITAL AND AFGRI, nor any of their respective officers, directors, partners or employees shall assume any liability for any losses arising from errors or omissions in the opinions, forecasts or information, irrespective of whether there has been any negligence by GroCapital and AFGRI, their affiliate, or their respective officers, directors, partners or employees, regardless of whether such damages were foreseen or unforeseen. The information contained in this report is confidential and may be subject to legal privilege. This

Market Report: 27 January 2023

3rd Floor, AFGRI Building 12 Byls Bridge Boulevard Highveld Extension 73