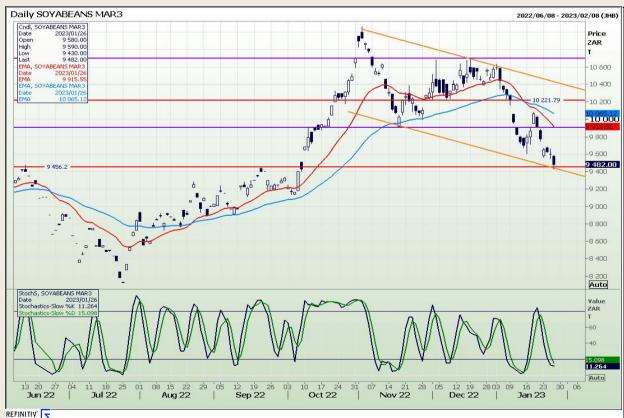

Market Report: 27 January 2023

3rd Floor, AFGRI Building 12 Byls Bridge Boulevard Highveld Extension 73

# **Technical Analysis**

South African Futures Exchange - Soybeans

DISCLAIMER: This report has been prepared by GroCapital Financial Services Pty Ltd, a wholly owned subsidiary of AFGRI Operations Limitedis provided to you for information purposes only.GROCAPITAL AND AFGRI hereby certify that the views expressed in this report were obtained from sources which GROCAPITAL AND AFGRI consider to be reliable GROCAPITAL AND AFGRI do not make any representations or give any guarantees or warranties, expressed or implied, as to the correctness, accuracy or completeness of the report.Neither GROCAPITAL AND AFGRI, nor any affiliate, nor any of their respective officers, directors, partners or employees, shall assume any liability for any losses arising from errors or omissions in the opinions, forecasts or information, irrespective of whether there has been any negligence by GroCapital and AFGRI, their affiliate, or their respective officers, directors, partners or employees, regardless of whether such damages were foreseen or unforeseen. The information contained in this report is confidential and may be subject to legal privilege. This report is not intended to not should it be taken to create any legal relations or contractual relations.