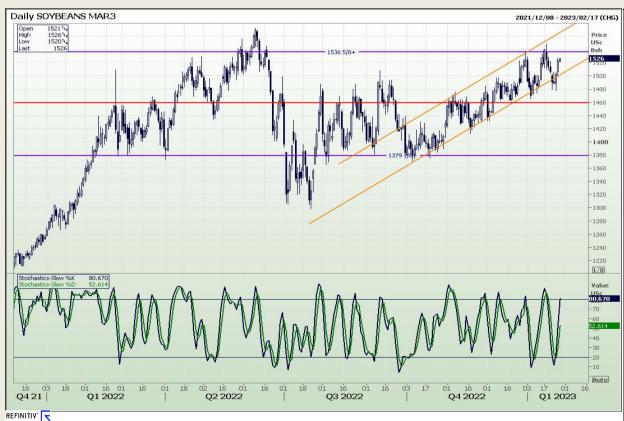

Market Report : 27 January 2023

3rd Floor, AFGRI Building 12 Byls Bridge Boulevard Highveld Extension 73

# **Technical Analysis**

Chicago Board of Trade - Soybeans

DISCLAIMER: This report has been prepared by GroCapital Financial Services Pty Ltd, a wholly owned subsidiary of AFGRI Operations Limitedis provided to you for information purposes only.GROCAPITAL AND AFGRI hereby certify that the views expressed in this report were obtained from sources which GROCAPITAL AND AFGRI consider to be reliable.GROCAPITAL AND AFGRI do not make any representations or give any guarantees or warranties, expressed or implied, as to the correctness, accuracy or completeness of the report.Neither GROCAPITAL AND AFGRI, nor any of their respective officers, directors, partners or employees, shall assume any liability for any losses arising from errors or omissions in the opinions, forecasts or information, irrespective of whether there has been any negligence by GroCapital and AFGRI, their affiliate, or their respective officers, directors, partners or employees, regardless of whether such damages were foreseen or unforeseen. The information contained in this report is confidential and may be subject to legal privilege. This