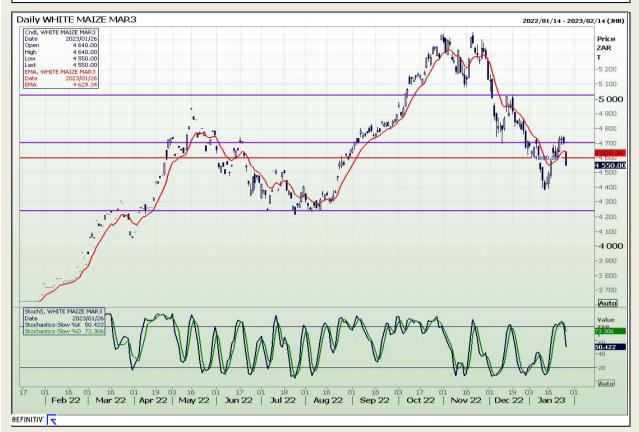

# **Technical Analysis**

South African Futures Exchange - Maize

DISCLAIMER: This report has been prepared by GroCapital Financial Services Pty Ltd, a wholly owned subsidiary of AFGRI Operations Limitedis provided to you for information purposes only.GROCAPITAL AND AFGRI hereby certify that the views expressed in this report were obtained from sources which GROCAPITAL AND AFGRI consider to be reliable.GROCAPITAL AND AFGRI do not make any representations or give any guarantees or warranties, expressed or implied, as to the correctness, accuracy or completeness of the report.Net Horn GROCAPITAL AND AFGRI, nor any of their respective forces, directors, partners or employees, shall assume any liability for any losses arising from errors or omissions in the opinions, forecasts or information, irrespective of whether there has been any negligence by GroCapital and AFGRI, their affiliate, or their respective officers, directors, partners or employees, regardless of whether such damages were foreseen or unforeseen. The information contained in this report is confidential and may be subject to legal privilege. This

Market Report: 27 January 2023

3rd Floor, AFGRI Building 12 Byls Bridge Boulevard Highveld Extension 73