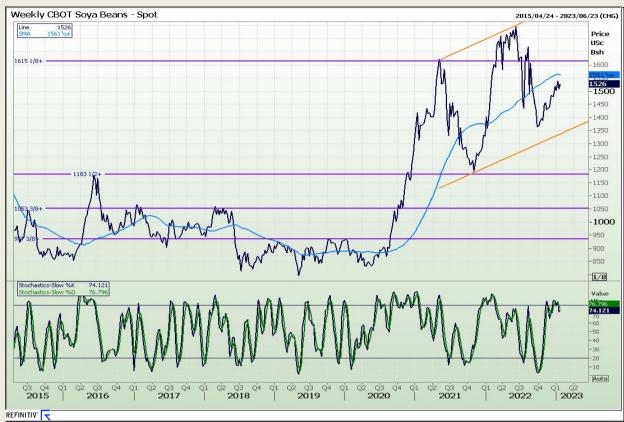

# **Technical Analysis**

Chicago Board of Trade - Soybeans

DISCLAIMER: This report has been prepared by GroCapital Financial Services Pty Ltd, a wholly owned subsidiary of AFGRI Operations Limitedis provided to you for information purposes only.GROCAPITAL AND AFGRI hereby certify that the views expressed in this report were obtained from sources which GROCAPITAL AND AFGRI consider to be reliable.GROCAPITAL AND AFGRI do not make any representations or give any guarantees or warranties, expressed or implied, as to the correctness, accuracy or completeness of the report.Neither GROCAPITAL AND AFGRI, nor any of their respective officers, directors, partners or employees, shall assume any liability for any losses arising from errors or omissions in the opinions, forecasts or information, irrespective of whether there has been any negligence by GroCapital and AFGRI, their affiliate, or their respective officers, directors, partners or employees, regardless of whether such damages were foreseen or unforeseen. The information contained in this report is confidential and may be subject to legal privilege. This

Market Report: 27 January 2023

3rd Floor, AFGRI Building 12 Byls Bridge Boulevard Highveld Extension 73