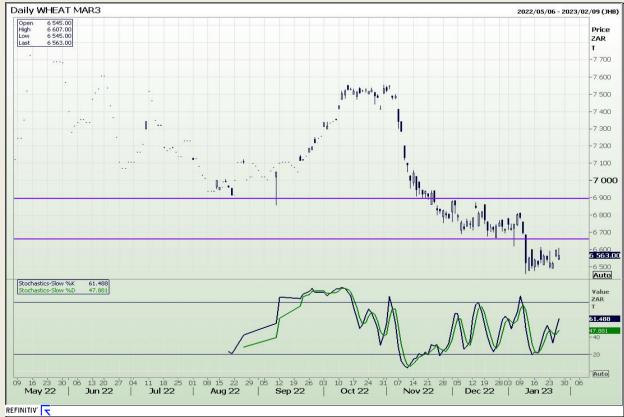

# **Technical Analysis**

South African Futures Exchange - Wheat

DISCLAIMER: This report has been prepared by GroCapital Financial Services Pty Ltd, a wholly owned subsidiary of AFGRI Operations Limitedis provided to you for information purposes only.GROCAPITAL AND AFGRI hereby certify that the views expressed in this report were obtained from sources which GROCAPITAL AND AFGRI consider to be reliable.GROCAPITAL AND AFGRI do not make any representations or give any guarantees or warranties, expressed or implied, as to the correctness, accuracy or completeness of the report.Net Horn GROCAPITAL AND AFGRI, nor any of their respective forces, directors, partners or employees, shall assume any liability for any losses arising from errors or omissions in the opinions, forecasts or information, irrespective of whether there has been any negligence by GroCapital and AFGRI, their affiliate, or their respective officers, directors, partners or employees, regardless of whether such damages were foreseen or unforeseen. The information contained in this report is confidential and may be subject to legal privilege. This

Market Report: 27 January 2023

3rd Floor, AFGRI Building 12 Byls Bridge Boulevard Highveld Extension 73