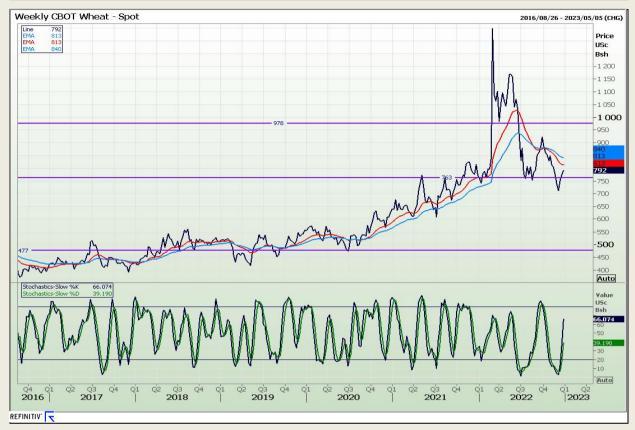

# **Technical Analysis**

Chicago Board of Trade and Kansas Board of Trade - Wheat

Market Report: 03 January 2023

3rd Floor, AFGRI Building 12 Byls Bridge Boulevard Highveld Extension 73