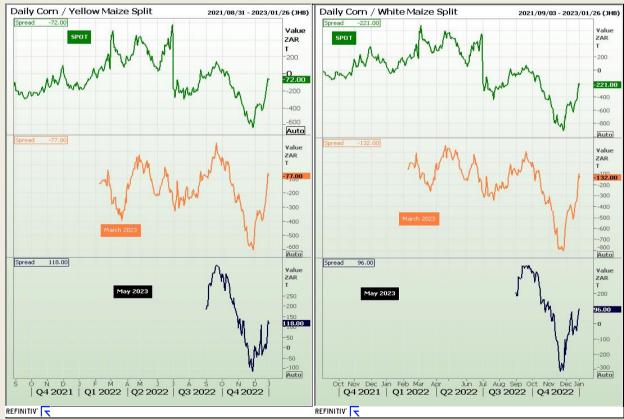

# **Technical Analysis**

**CBOT / SAFEX Spreads** 

Market Report: 03 January 2023

3rd Floor, AFGRI Building 12 Byls Bridge Boulevard Highveld Extension 73