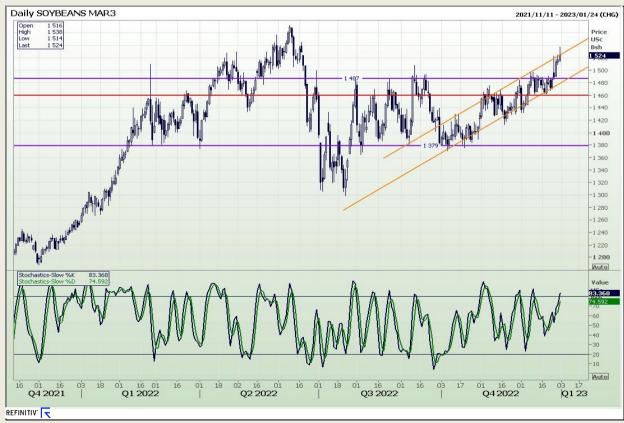

# **Technical Analysis**

**Chicago Board of Trade - Soybeans** 

Market Report: 03 January 2023

3rd Floor, AFGRI Building 12 Byls Bridge Boulevard Highveld Extension 73