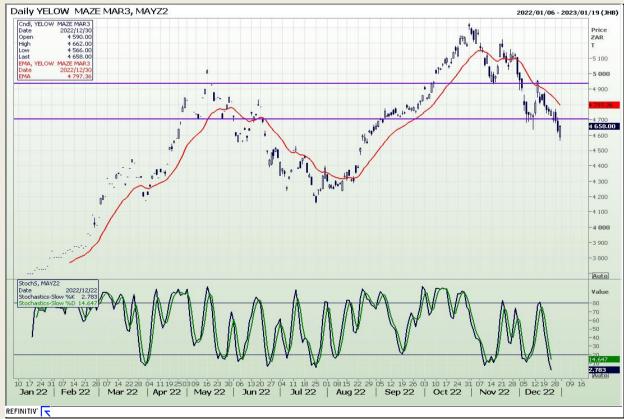

# **Technical Analysis**

South African Futures Exchange - Maize

Market Report: 03 January 2023

3rd Floor, AFGRI Building 12 Byls Bridge Boulevard Highveld Extension 73