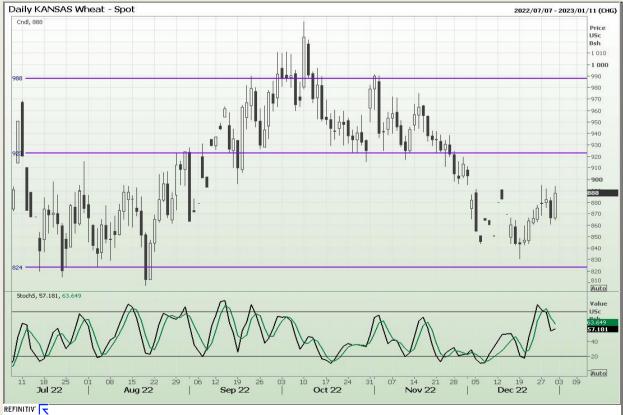

# **Technical Analysis**

Chicago Board of Trade and Kansas Board of Trade - Wheat

Market Report: 03 January 2023

3rd Floor, AFGRI Building 12 Byls Bridge Boulevard Highveld Extension 73