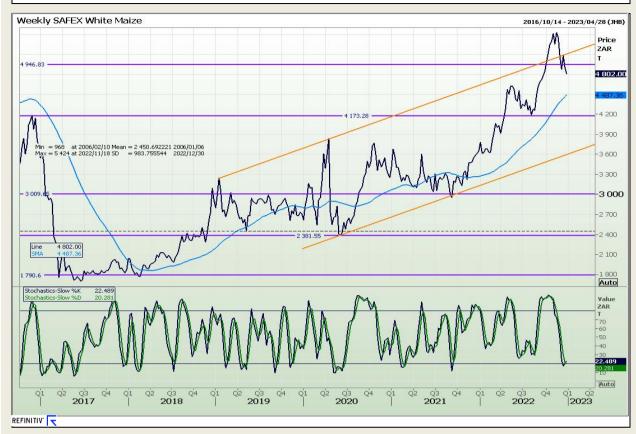

# **Technical Analysis**

South African Futures Exchange - Maize

Market Report: 03 January 2023

3rd Floor, AFGRI Building 12 Byls Bridge Boulevard Highveld Extension 73