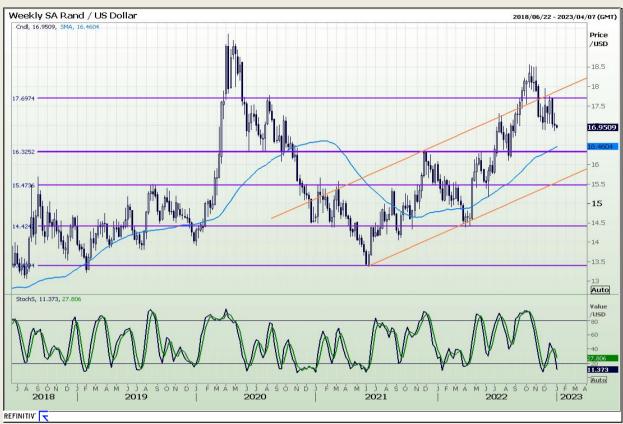

#### Rand / US Dollar

Market Report: 03 January 2023

3rd Floor, AFGRI Building 12 Byls Bridge Boulevard Highveld Extension 73