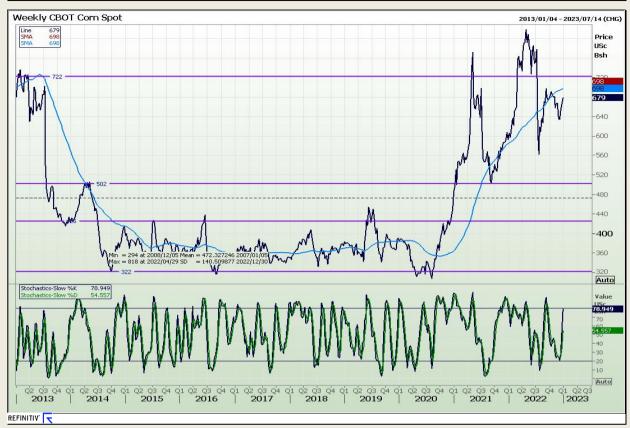

# **Technical Analysis**

Chicago Board of Trade - Corn

Market Report: 03 January 2023

3rd Floor, AFGRI Building 12 Byls Bridge Boulevard Highveld Extension 73