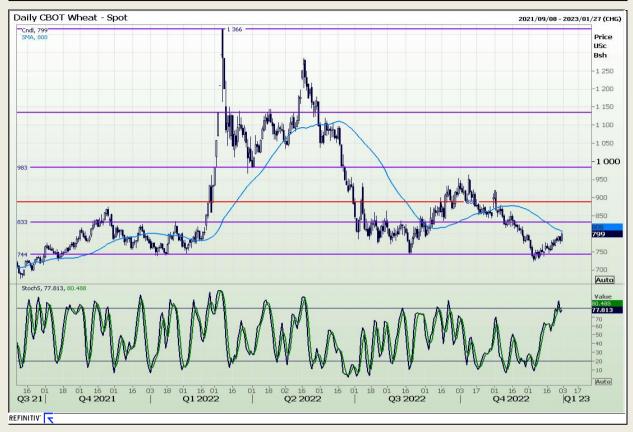

# **Technical Analysis**

Chicago Board of Trade and Kansas Board of Trade - Wheat

Market Report: 03 January 2023

3rd Floor, AFGRI Building 12 Byls Bridge Boulevard Highveld Extension 73