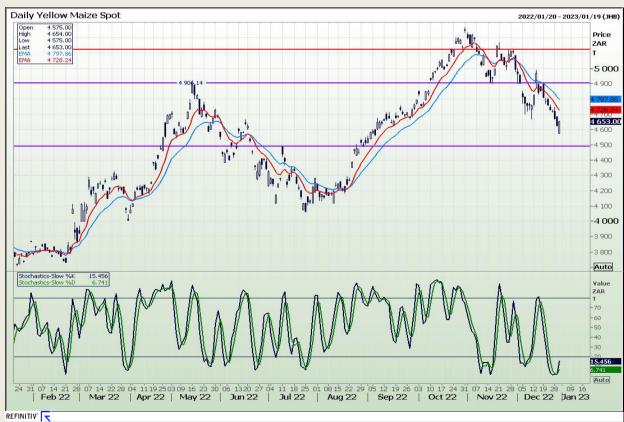

# **Technical Analysis**

South African Futures Exchange - Maize

Market Report: 03 January 2023

3rd Floor, AFGRI Building 12 Byls Bridge Boulevard Highveld Extension 73