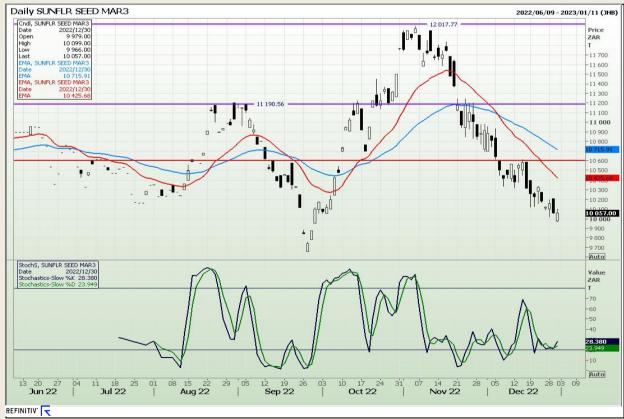

echnical Analysis**

South African Futures Exchange - Wheat







Market Report: 03 January 2023

3rd Floor, AFGRI Building 12 Byls Bridge Boulevard Highveld Extension 73

# **Technical Analysis**

Chicago Board of Trade and Kansas Board of Trade - Wheat







Market Report: 03 January 2023

3rd Floor, AFGRI Building 12 Byls Bridge Boulevard Highveld Extension 73

# **Technical Analysis**

**Chicago Board of Trade - Soybeans** 







Market Report: 03 January 2023

3rd Floor, AFGRI Building 12 Byls Bridge Boulevard Highveld Extension 73

# **Technical Analysis**

South African Futures Exchange - Soybeans







Market Report: 03 January 2023

3rd Floor, AFGRI Building 12 Byls Bridge Boulevard Highveld Extension 73

# **Technical Analysis**

South African Futures Exchange - Sunflower