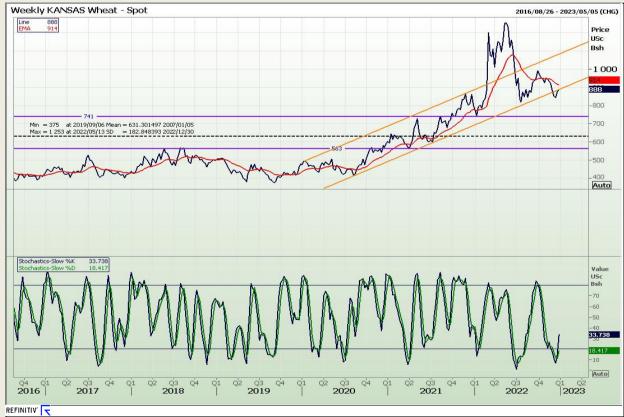

# **Technical Analysis**

Chicago Board of Trade and Kansas Board of Trade - Wheat

Market Report: 03 January 2023

3rd Floor, AFGRI Building 12 Byls Bridge Boulevard Highveld Extension 73