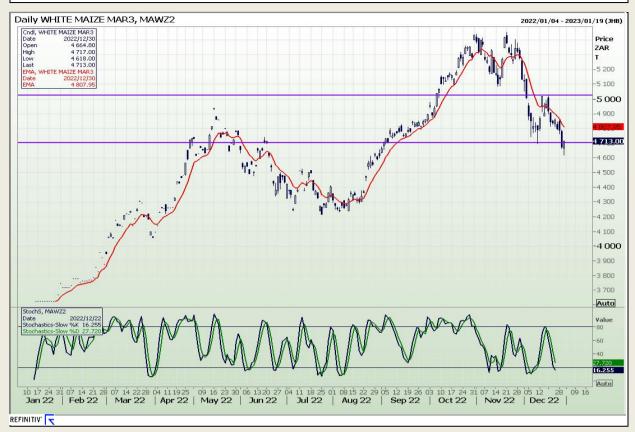

# **Technical Analysis**

South African Futures Exchange - Maize

Market Report: 03 January 2023

3rd Floor, AFGRI Building 12 Byls Bridge Boulevard Highveld Extension 73