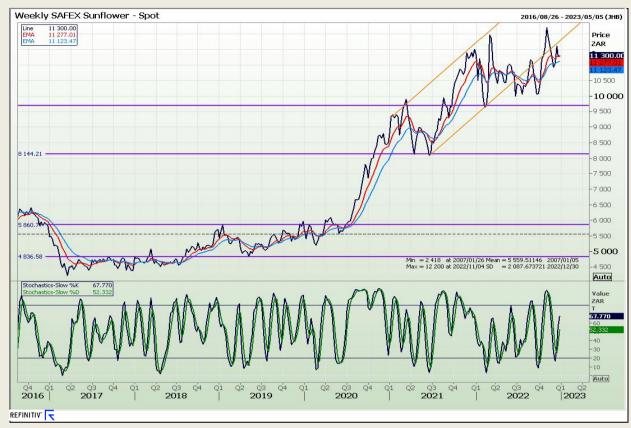

*Technical Analysis**

South African Futures Exchange - Wheat







Market Report: 03 January 2023

3rd Floor, AFGRI Building 12 Byls Bridge Boulevard Highveld Extension 73

# **Technical Analysis**

Chicago Board of Trade and Kansas Board of Trade - Wheat







Market Report: 03 January 2023

3rd Floor, AFGRI Building 12 Byls Bridge Boulevard Highveld Extension 73

# **Technical Analysis**

**Chicago Board of Trade - Soybeans** 







Market Report: 03 January 2023

3rd Floor, AFGRI Building 12 Byls Bridge Boulevard Highveld Extension 73

# **Technical Analysis**

South African Futures Exchange - Soybeans







Market Report: 03 January 2023

3rd Floor, AFGRI Building 12 Byls Bridge Boulevard Highveld Extension 73

# **Technical Analysis**

South African Futures Exchange - Sunflower