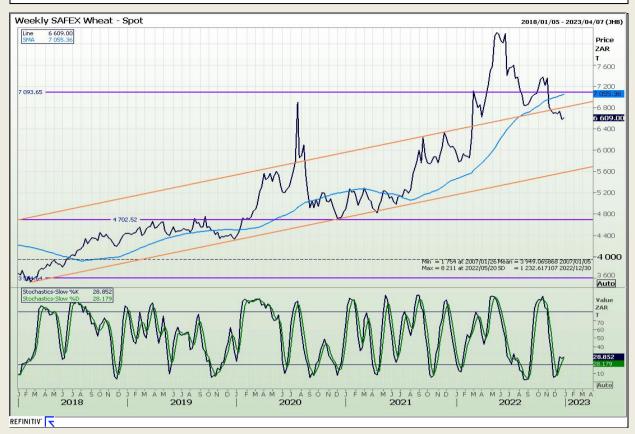

# **Technical Analysis**

South African Futures Exchange - Wheat

Market Report: 03 January 2023

3rd Floor, AFGRI Building 12 Byls Bridge Boulevard Highveld Extension 73