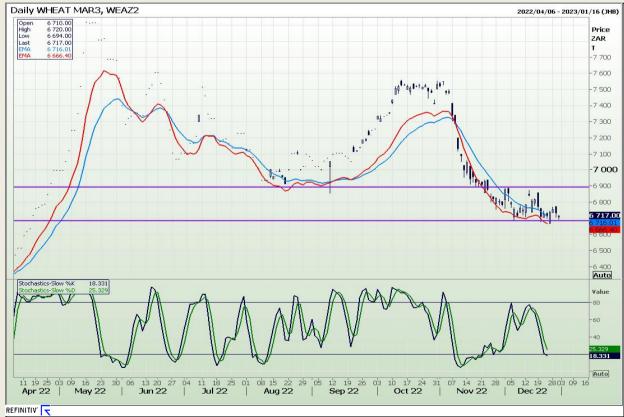

# **Technical Analysis**

South African Futures Exchange - Wheat

Market Report: 03 January 2023

3rd Floor, AFGRI Building 12 Byls Bridge Boulevard Highveld Extension 73