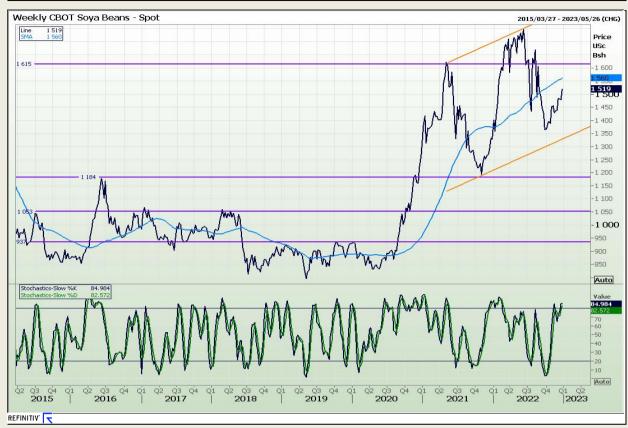

# **Technical Analysis**

**Chicago Board of Trade - Soybeans** 

Market Report: 03 January 2023

3rd Floor, AFGRI Building 12 Byls Bridge Boulevard Highveld Extension 73