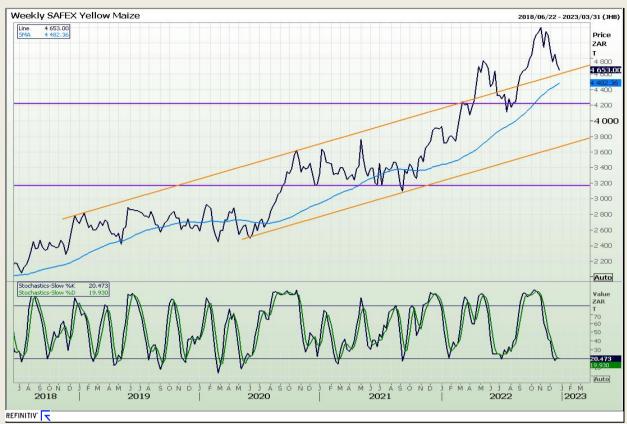

# **Technical Analysis**

South African Futures Exchange - Maize

Market Report: 03 January 2023

3rd Floor, AFGRI Building 12 Byls Bridge Boulevard Highveld Extension 73