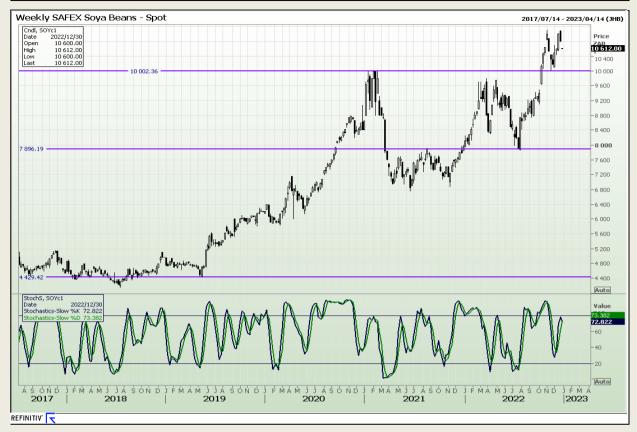

# **Technical Analysis**

South African Futures Exchange - Soybeans

Market Report: 03 January 2023

3rd Floor, AFGRI Building 12 Byls Bridge Boulevard Highveld Extension 73