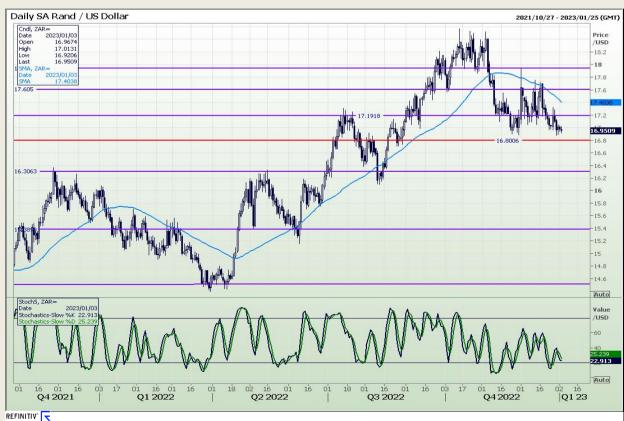

#### Rand / US Dollar

Market Report: 03 January 2023

3rd Floor, AFGRI Building 12 Byls Bridge Boulevard Highveld Extension 73