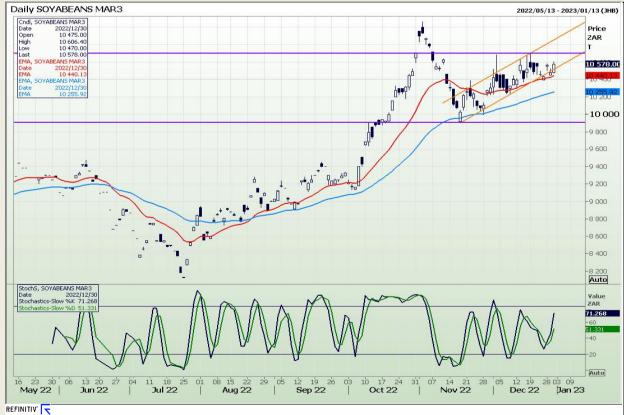

# **Technical Analysis**

South African Futures Exchange - Soybeans

Market Report: 03 January 2023

3rd Floor, AFGRI Building 12 Byls Bridge Boulevard Highveld Extension 73