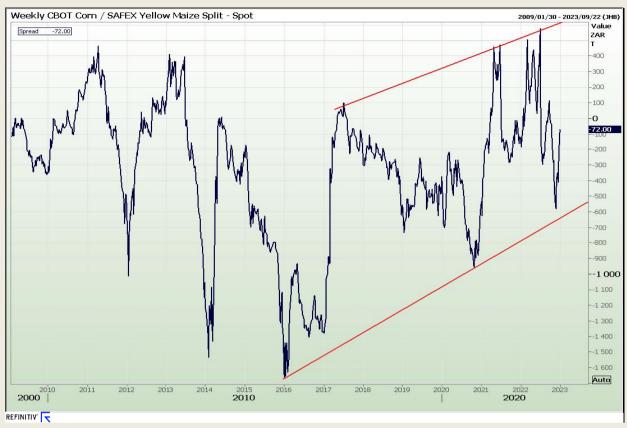

# **Technical Analysis**

**CBOT / SAFEX Spreads** 

Market Report: 03 January 2023

3rd Floor, AFGRI Building 12 Byls Bridge Boulevard Highveld Extension 73