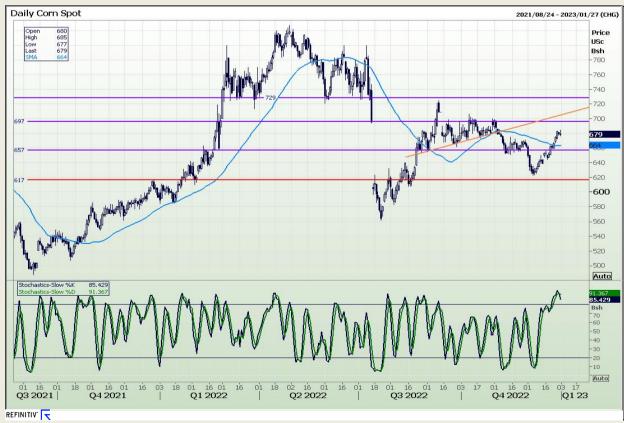

# **Technical Analysis**

Chicago Board of Trade - Corn

Market Report: 03 January 2023

3rd Floor, AFGRI Building 12 Byls Bridge Boulevard Highveld Extension 73