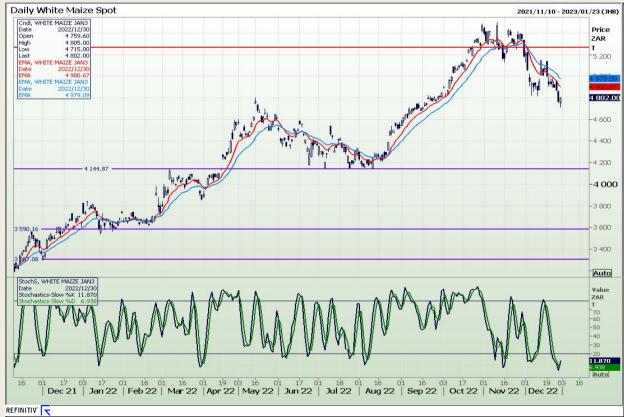

# **Technical Analysis**

South African Futures Exchange - Maize

Market Report: 03 January 2023

3rd Floor, AFGRI Building 12 Byls Bridge Boulevard Highveld Extension 73