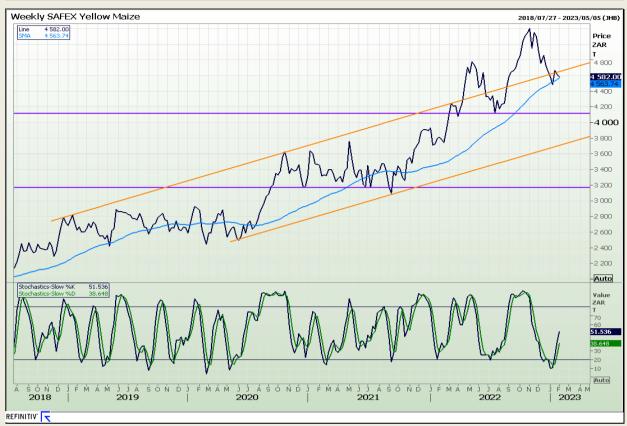

# **Technical Analysis**

South African Futures Exchange - Maize

DISCLAIMER: This report has been prepared by GroCapital Financial Services Pty Ltd, a wholly owned subsidiary of AFGRI Operations Limitedis provided to you for information purposes only.GROCAPITAL AND AFGRI hereby certify that the views expressed in this report were obtained from sources which GROCAPITAL AND AFGRI consider to be reliable.GROCAPITAL AND AFGRI do not make any representations or give any guarantees or warranties, expressed or implied, as to the correctness, accuracy or completeness of the report.Net Hort GROCAPITAL AND AFGRI, nor any of their respective officers, directors, partners or employees, shall assume any liability for any losses arising from errors or omissions in the opinions, forecasts or information, irrespective of whether there has been any negligence by GroCapital and AFGRI, their affiliate, or their respective officers, directors, partners or employees, regardless of whether such damages were foreseen or unforeseen. The information contained in this report is confidential and may be subject to legal privilege. This

Market Report: 31 January 2023

3rd Floor, AFGRI Building 12 Byls Bridge Boulevard Highveld Extension 73