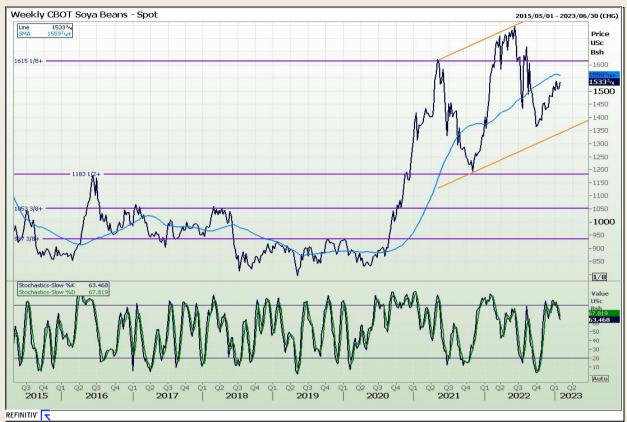

# **Technical Analysis**

Chicago Board of Trade - Soybeans

DISCLAIMER: This report has been prepared by GroCapital Financial Services Pty Ltd, a wholly owned subsidiary of AFGRI Operations Limitedis provided to you for information purposes only.GROCAPITAL AND AFGRI hereby certify that the views expressed in this report were obtained from sources which GROCAPITAL AND AFGRI consider to be reliable.GROCAPITAL AND AFGRI do not make any representations or give any guarantees or warranties, expressed or implied, as to the correctness, accuracy or completeness of the report.Neither GROCAPITAL AND AFGRI, nor any offiliate, nor any of their respective officers, directors, partners or employees, shall assume any liability for any losses arising from errors or omissions in the opinions, forecasts or information, irrespective of whether there has been any negligence by GroCapital and AFGRI, their affiliate, or their respective officers, directors, partners or employees, regardless of whether such damages were foreseen or unforeseen. The information contained in this report is confidential and may be subject to legal privilege. This

Market Report : 31 January 2023

3rd Floor, AFGRI Building 12 Byls Bridge Boulevard Highveld Extension 73