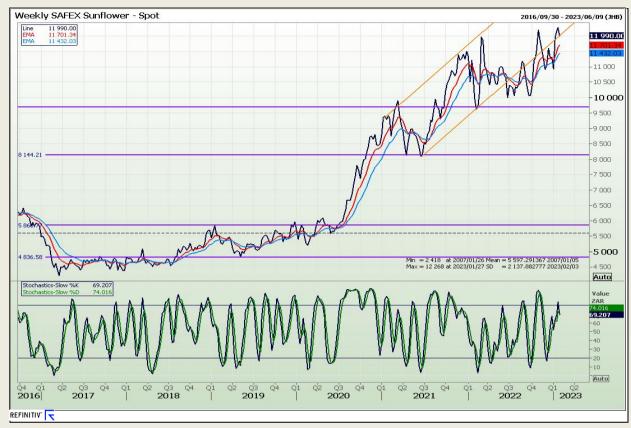

Market Report: 31 January 2023

3rd Floor, AFGRI Building 12 Byls Bridge Boulevard Highveld Extension 73

# **Technical Analysis**

South African Futures Exchange - Sunflower

DISCLAIMER: This report has been prepared by GroCapital Financial Services Pty Ltd, a wholly owned subsidiary of AFGRI Operations Limitedis provided to you for information purposes only.GROCAPITAL AND AFGRI hereby certify that the views expressed in this report were obtained from sources which GROCAPITAL AND AFGRI consider to be reliable.GROCAPITAL AND AFGRI do not make any representations or give any guarantees or warranties, expressed or implied, as to the correctness, accuracy or completeness of the report.Neither GROCAPITAL AND AFGRI, nor any affiliate, nor any of their respective officers, directors, partners or employees arising from errors or omissions in the opinions, forecasts or information, irrespective of whether there has been any negligence by GroCapital and AFGRI, their affiliate, or their respective officers, directors, partners or employees, regardless of whether such damages were foreseen or unforeseen. The information contained in this report is confidential and may be subject to legal privilege. This report is not intended to not should it be taken to create any legal relations or contractual relations.