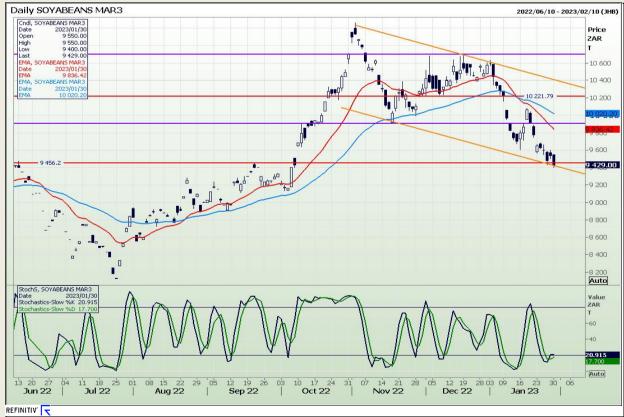

Market Report : 31 January 2023

3rd Floor, AFGRI Building 12 Byls Bridge Boulevard Highveld Extension 73

# **Technical Analysis**

South African Futures Exchange - Soybeans

DISCLAIMER: This report has been prepared by GroCapital Financial Services Pty Ltd, a wholly owned subsidiary of AFGRI Operations Limitedis provided to you for information purposes only.GROCAPITAL AND AFGRI hereby certify that the views expressed in this report were obtained from sources which GROCAPITAL AND AFGRI consider to be reliable.GROCAPITAL AND AFGRI do not make any representations or give any guarantees or warranties, expressed or implied, as to the correctness, accuracy or completeness of the report.Net here GROCAPITAL AND AFGRI, nor any of their respective officers, directors, partners or employees, shall assume any liability for any losses arising from errors or omissions in the opinions, forecasts or information, irrespective of whether there has been any negligence by GroCapital and AFGRI, their affiliate, or their respective officers, directors, partners or employees, regardless of whether such damages were foreseen or unforeseen. The information contained in this report is confidential and may be subject to legal privilege. This