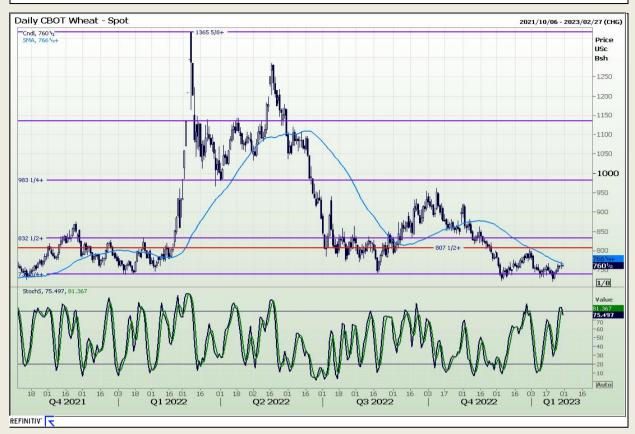

# **Technical Analysis**

Chicago Board of Trade and Kansas Board of Trade - Wheat

DISCLAIMER: This report has been prepared by GroCapital Financial Services Pty Ltd, a wholly owned subsidiary of AFGRI Operations Limitedis provided to you for information purposes only.GROCAPITAL AND AFGRI hereby certify that the views expressed in this report were obtained from sources which GROCAPITAL AND AFGRI consider to be reliable.GROCAPITAL AND AFGRI do not make any representations or give any guarantees or warranties, expressed or implied, as to the correctness, accuracy or completeness of the report.Neither GROCAPITAL AND AFGRI, nor any of their respective officers, directors, partners or employees, shall assume any liability for any losses arising from errors or omissions in the opinions, forecasts or information, irrespective of whether there has been any negligence by GroCapital and AFGRI, their affiliate, or their respective officers, directors, partners or employees, regardless of whether such damages were foreseen or unforeseen. The information contained in this report is confidential and may be subject to legal privilege. This

Market Report: 31 January 2023

3rd Floor, AFGRI Building 12 Byls Bridge Boulevard Highveld Extension 73