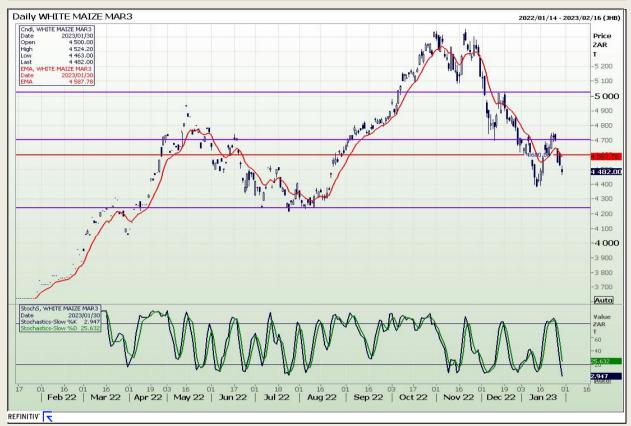

# **Technical Analysis**

South African Futures Exchange - Maize

DISCLAIMER: This report has been prepared by GroCapital Financial Services Pty Ltd, a wholly owned subsidiary of AFGRI Operations Limitedis provided to you for information purposes only.GROCAPITAL AND AFGRI hereby certify that the views expressed in this report were obtained from sources which GROCAPITAL AND AFGRI consider to be reliable.GROCAPITAL AND AFGRI do not make any representations or give any guarantees or warranties, expressed or implied, as to the correctness, accuracy or completeness of the report.Neither GROCAPITAL AND AFGRI, nor any affiliate, nor any of their respective officers, directors, partners or employees arising from errors or omissions in the opinions, forecasts or information, irrespective of whether there has been any negligence by GroCapital and AFGRI, their affiliate, or their respective officers, directors, partners or employees, regardless of whether such damages were foreseen or unforeseen. The information contained in this report is confidential and may be subject to legal privilege. This report is not intended to not should it be taken to create any legal relations or contractual relations.

Market Report: 31 January 2023

3rd Floor, AFGRI Building 12 Byls Bridge Boulevard Highveld Extension 73