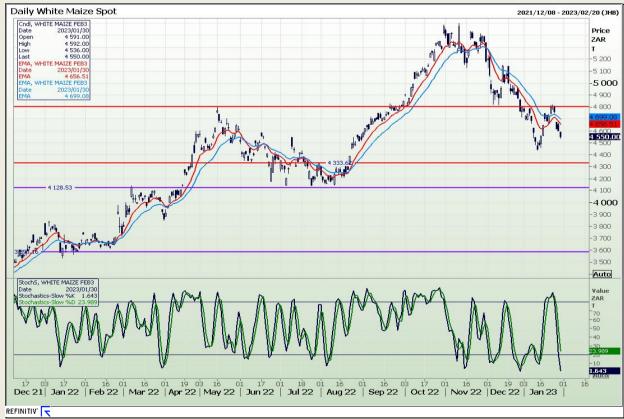

# **Technical Analysis**

South African Futures Exchange - Maize

DISCLAIMER: This report has been prepared by GroCapital Financial Services Pty Ltd, a wholly owned subsidiary of AFGRI Operations Limitedis provided to you for information purposes only.GROCAPITAL AND AFGRI hereby certify that the views expressed in this report were obtained from sources which GROCAPITAL AND AFGRI consider to be reliable.GROCAPITAL AND AFGRI do not make any representations or give any guarantees or warranties, expressed or implied, as to the correctness, accuracy or completeness of the report.Weither GROCAPITAL AND AFGRI, nor any affiliate, nor any of their respective officers, directors, partners or employees, shall assume any liability for any losses arising from errors or omissions in the opinions, forecasts or information, irrespective of whether there has been any negligence by GroCapital and AFGRI, their affiliate, or their respective officers, directors, partners or employees, regardless of whether such damages were foreseen or unforeseen. The information contained in this report is confidential and may be subject to legal privilege. This report is not intended to not should it be taken to create any legal relations or contractual relations.

Market Report: 31 January 2023

3rd Floor, AFGRI Building 12 Byls Bridge Boulevard Highveld Extension 73