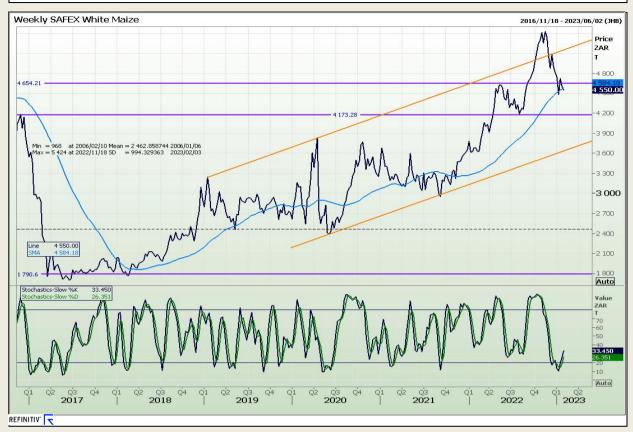

# **Technical Analysis**

South African Futures Exchange - Maize

DISCLAIMER: This report has been prepared by GroCapital Financial Services Pty Ltd, a wholly owned subsidiary of AFGRI Operations Limitedis provided to you for information purposes only.GROCAPITAL AND AFGRI hereby certify that the views expressed in this report were obtained from sources which GROCAPITAL AND AFGRI consider to be reliable.GROCAPITAL AND AFGRI do not make any representations or give any guarantees or warranties, expressed or implied, as to the correctness, accuracy or completeness of the report.Weither GROCAPITAL AND AFGRI, nor any affiliate, nor any of their respective officers, directors, partners or employees, shall assume any liability for any losses arising from errors or omissions in the opinions, forecasts or information, irrespective of whether there has been any negligence by GroCapital and AFGRI, their affiliate, or their respective officers, directors, partners or employees, regardless of whether such damages were foreseen or unforeseen. The information contained in this report is confidential and may be subject to legal privilege. This report is not intended to not should it be taken to create any legal relations or contractual relations.

Market Report: 31 January 2023

3rd Floor, AFGRI Building 12 Byls Bridge Boulevard Highveld Extension 73