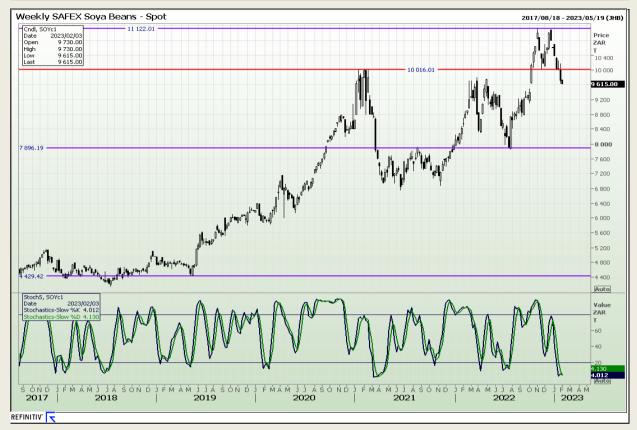

Market Report : 31 January 2023

3rd Floor, AFGRI Building 12 Byls Bridge Boulevard Highveld Extension 73

# **Technical Analysis**

South African Futures Exchange - Soybeans

DISCLAIMER: This report has been prepared by GroCapital Financial Services Pty Ltd, a wholly owned subsidiary of AFGRI Operations Limitedis provided to you for information purposes only.GROCAPITAL AND AFGRI hereby certify that the views expressed in this report were obtained from sources which GROCAPITAL AND AFGRI consider to be reliable.GROCAPITAL AND AFGRI do not make any representations or give any guarantees or warranties, expressed or implied, as to the correctness, accuracy or completeness of the report.Net here GROCAPITAL AND AFGRI, nor any of their respective officers, directors, partners or employees, shall assume any liability for any losses arising from errors or omissions in the opinions, forecasts or information, irrespective of whether there has been any negligence by GroCapital and AFGRI, their affiliate, or their respective officers, directors, partners or employees, regardless of whether such damages were foreseen or unforeseen. The information contained in this report is confidential and may be subject to legal privilege. This