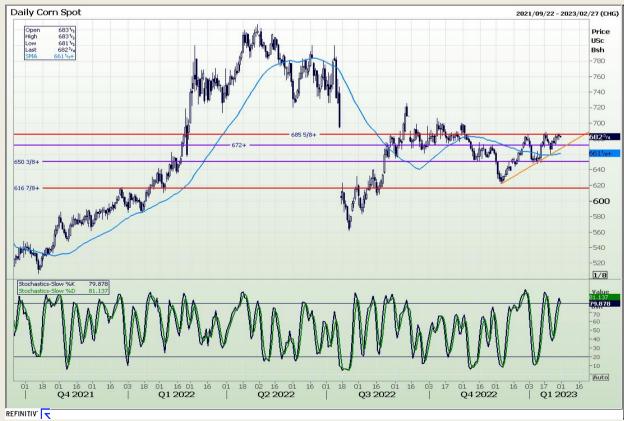

# **Technical Analysis**

Chicago Board of Trade - Corn

DISCLAIMER: This report has been prepared by GroCapital Financial Services Pty Ltd, a wholly owned subsidiary of AFGRI Operations Limitedis provided to you for information purposes only.GROCAPITAL AND AFGRI hereby certify that the views expressed in this report were obtained from sources which GROCAPITAL AND AFGRI consider to be reliable.GROCAPITAL AND AFGRI do not make any representations or give any guarantees or warranties, expressed or implied, as to the correctness, accuracy or completeness of the report.Net Hort GROCAPITAL AND AFGRI, nor any of their respective efficiency, directors, partners or employees shall assume any liability for any losses arising from errors or omissions in the opinions, forecasts or information, irrespective of whether there has been any negligence by GroCapital and AFGRI, their affiliate, or their respective officers, directors, partners or employees, regardless of whether such damages were foreseen or unforeseen. The information contained in this report is confidential and may be subject to legal privilege. This

Market Report: 31 January 2023

3rd Floor, AFGRI Building 12 Byls Bridge Boulevard Highveld Extension 73