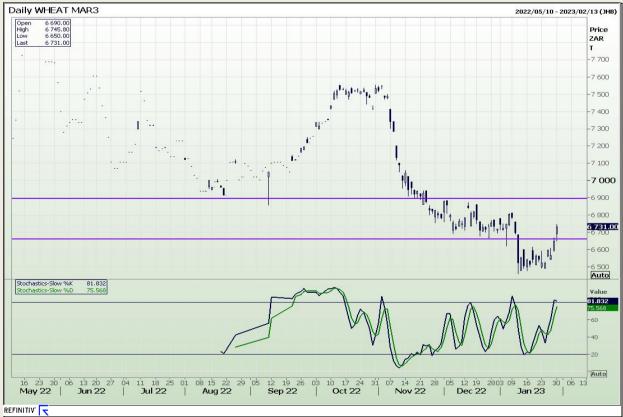

# **Technical Analysis**

South African Futures Exchange - Wheat

DISCLAIMER: This report has been prepared by GroCapital Financial Services Pty Ltd, a wholly owned subsidiary of AFGRI Operations Limitedis provided to you for information purposes only.GROCAPITAL AND AFGRI hereby certify that the views expressed in this report were obtained from sources which GROCAPITAL AND AFGRI consider to be reliable.GROCAPITAL AND AFGRI do not make any representations or give any guarantees or warranties, expressed or implied, as to the correctness, accuracy or completeness of the report.Net here GROCAPITAL AND AFGRI, nor any of their respective officers, directors, partners or employees, shall assume any liability for any losses arising from errors or omissions in the opinions, forecasts or information, irrespective of whether there has been any negligence by GroCapital and AFGRI, their affiliate, or their respective officers, directors, partners or employees, regardless of whether such damages were foreseen or unforeseen. The information contained in this report is confidential and may be subject to legal privilege. This

Market Report: 31 January 2023

3rd Floor, AFGRI Building 12 Byls Bridge Boulevard Highveld Extension 73