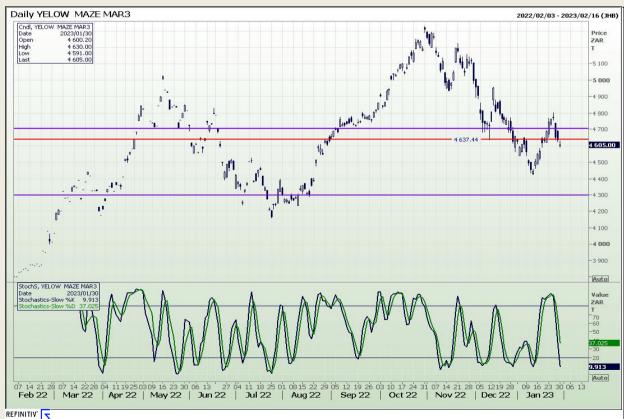

# **Technical Analysis**

South African Futures Exchange - Maize

DISCLAIMER: This report has been prepared by GroCapital Financial Services Pty Ltd, a wholly owned subsidiary of AFGRI Operations Limitedis provided to you for information purposes only.GROCAPITAL AND AFGRI hereby certify that the views expressed in this report were obtained from sources which GROCAPITAL AND AFGRI consider to be reliable.GROCAPITAL AND AFGRI do not make any representations or give any guarantees or warranties, expressed or implied, as to the correctness, accuracy or completeness of the report.Weither GROCAPITAL AND AFGRI, nor any affiliate, nor any of their respective officers, directors, partners or employees, shall assume any liability for any losses arising from errors or omissions in the opinions, forecasts or information, irrespective of whether there has been any negligence by GroCapital and AFGRI, their affiliate, or their respective officers, directors, partners or employees, regardless of whether such damages were foreseen or unforeseen. The information contained in this report is confidential and may be subject to legal privilege. This report is not intended to not should it be taken to create any legal relations or contractual relations.

Market Report: 31 January 2023

3rd Floor, AFGRI Building 12 Byls Bridge Boulevard Highveld Extension 73