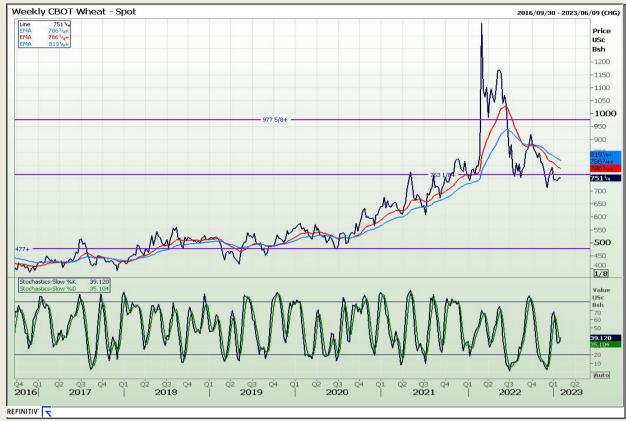

# **Technical Analysis**

Chicago Board of Trade and Kansas Board of Trade - Wheat

DISCLAIMER: This report has been prepared by GroCapital Financial Services Pty Ltd, a wholly owned subsidiary of AFGRI Operations Limitedis provided to you for information purposes only.GROCAPITAL AND AFGRI hereby certify that the views expressed in this report were obtained from sources which GROCAPITAL AND AFGRI consider to be reliable.GROCAPITAL AND AFGRI do not make any representations or give any guarantees or warranties, expressed or implied, as to the correctness, accuracy or completeness of the report.Neither GROCAPITAL AND AFGRI, nor any of their respective officers, directors, partners or employees, shall assume any liability for any losses arising from errors or omissions in the opinions, forecasts or information, irrespective of whether there has been any negligence by GroCapital and AFGRI, their affiliate, or their respective officers, directors, partners or employees, regardless of whether such damages were foreseen or unforeseen. The information contained in this report is confidential and may be subject to legal privilege. This

Market Report: 31 January 2023

3rd Floor, AFGRI Building 12 Byls Bridge Boulevard Highveld Extension 73