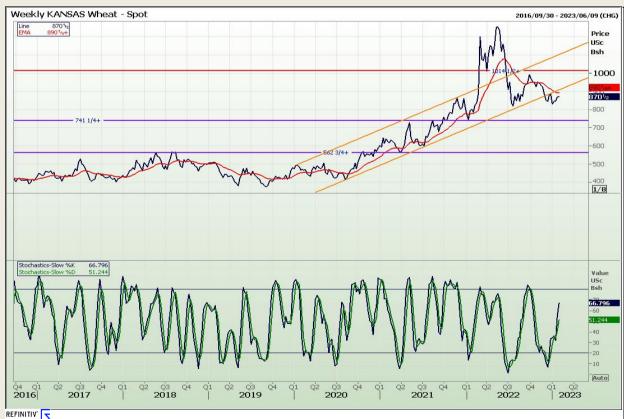

# **Technical Analysis**

Chicago Board of Trade and Kansas Board of Trade - Wheat

DISCLAIMER: This report has been prepared by GroCapital Financial Services Pty Ltd, a wholly owned subsidiary of AFGRI Operations Limitedis provided to you for information purposes only.GROCAPITAL AND AFGRI hereby certify that the views expressed in this report were obtained from sources which GROCAPITAL AND AFGRI consider to be reliable.GROCAPITAL AND AFGRI do not make any representations or give any guarantees or warranties, expressed or implied, as to the correctness, accuracy or completeness of the report.Neither GROCAPITAL AND AFGRI, nor any of their respective officers, directors, partners or employees, shall assume any liability for any losses arising from errors or omissions in the opinions, forecasts or information, irrespective of whether there has been any negligence by GroCapital and AFGRI, their affiliate, or their respective officers, directors, partners or employees, regardless of whether such damages were foreseen or unforeseen. The information contained in this report is confidential and may be subject to legal privilege. This

Market Report: 31 January 2023

3rd Floor, AFGRI Building 12 Byls Bridge Boulevard Highveld Extension 73