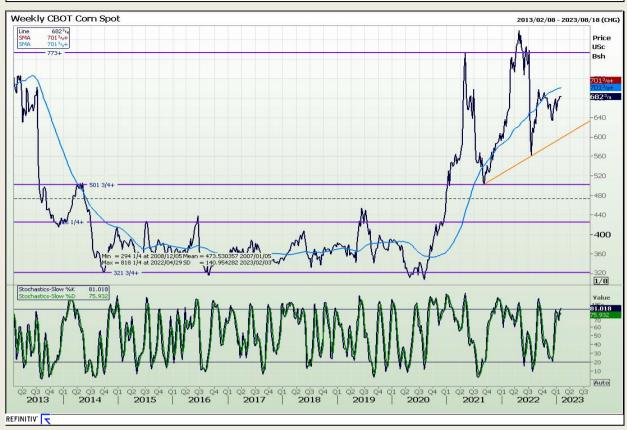

# **Technical Analysis**

Chicago Board of Trade - Corn

DISCLAIMER: This report has been prepared by GroCapital Financial Services Pty Ltd, a wholly owned subsidiary of AFGRI Operations Limitedis provided to you for information purposes only.GROCAPITAL AND AFGRI hereby certify that the views expressed in this report were obtained from sources which GROCAPITAL AND AFGRI consider to be reliable.GROCAPITAL AND AFGRI do not make any representations or give any guarantees or warranties, expressed or implied, as to the correctness, accuracy or completeness of the report.Net Hort GROCAPITAL AND AFGRI, nor any of their respective efficiency, directors, partners or employees shall assume any liability for any losses arising from errors or omissions in the opinions, forecasts or information, irrespective of whether there has been any negligence by GroCapital and AFGRI, their affiliate, or their respective officers, directors, partners or employees, regardless of whether such damages were foreseen or unforeseen. The information contained in this report is confidential and may be subject to legal privilege. This

Market Report: 31 January 2023

3rd Floor, AFGRI Building 12 Byls Bridge Boulevard Highveld Extension 73