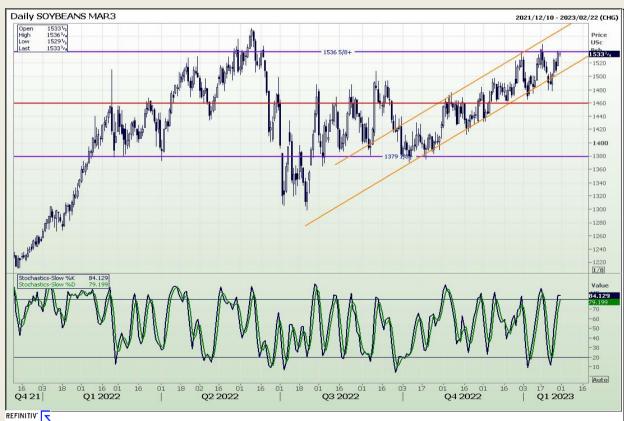

Market Report: 31 January 2023

3rd Floor, AFGRI Building 12 Byls Bridge Boulevard Highveld Extension 73

# **Technical Analysis**

Chicago Board of Trade - Soybeans

DISCLAIMER: This report has been prepared by GroCapital Financial Services Pty Ltd, a wholly owned subsidiary of AFGRI Operations Limitedis provided to you for information purposes only.GROCAPITAL AND AFGRI hereby certify that the views expressed in this report were obtained from sources which GROCAPITAL AND AFGRI consider to be reliable.GROCAPITAL AND AFGRI do not make any representations or give any guarantees or warranties, expressed or implied, as to the correctness, accuracy or completeness of the report.Neither GROCAPITAL AND AFGRI, nor any offiliate, nor any of their respective officers, directors, partners or employees, shall assume any liability for any losses arising from errors or omissions in the opinions, forecasts or information, irrespective of whether there has been any negligence by GroCapital and AFGRI, their affiliate, or their respective officers, directors, partners or employees, regardless of whether such damages were foreseen or unforeseen. The information contained in this report is confidential and may be subject to legal privilege. This