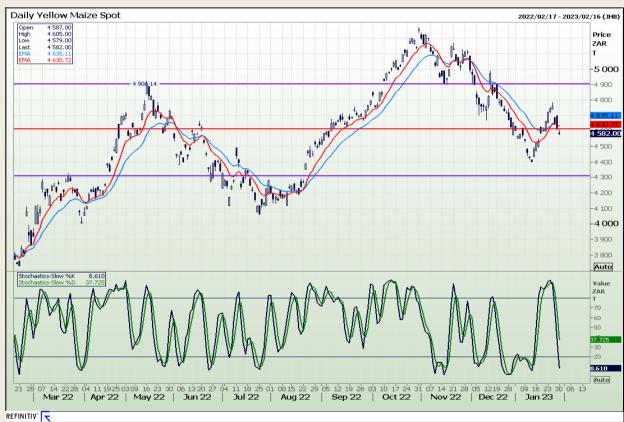

# **Technical Analysis**

South African Futures Exchange - Maize

DISCLAIMER: This report has been prepared by GroCapital Financial Services Pty Ltd, a wholly owned subsidiary of AFGRI Operations Limitedis provided to you for information purposes only.GROCAPITAL AND AFGRI hereby certify that the views expressed in this report were obtained from sources which GROCAPITAL AND AFGRI consider to be reliable.GROCAPITAL AND AFGRI do not make any representations or give any guarantees or warranties, expressed or implied, as to the correctness, accuracy or completeness of the report.Net Hort GROCAPITAL AND AFGRI, nor any of their respective officers, directors, partners or employees, shall assume any liability for any losses arising from errors or omissions in the opinions, forecasts or information, irrespective of whether there has been any negligence by GroCapital and AFGRI, their affiliate, or their respective officers, directors, partners or employees, regardless of whether such damages were foreseen or unforeseen. The information contained in this report is confidential and may be subject to legal privilege. This

Market Report: 31 January 2023

3rd Floor, AFGRI Building 12 Byls Bridge Boulevard Highveld Extension 73