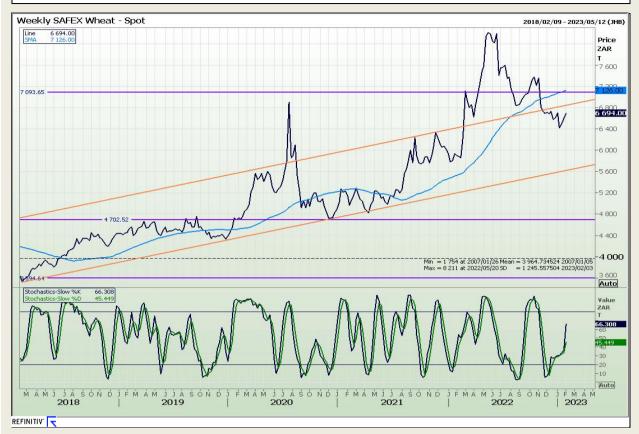

# **Technical Analysis**

South African Futures Exchange - Wheat

DISCLAIMER: This report has been prepared by GroCapital Financial Services Pty Ltd, a wholly owned subsidiary of AFGRI Operations Limitedis provided to you for information purposes only.GROCAPITAL AND AFGRI hereby certify that the views expressed in this report were obtained from sources which GROCAPITAL AND AFGRI consider to be reliable.GROCAPITAL AND AFGRI do not make any representations or give any guarantees or warranties, expressed or implied, as to the correctness, accuracy or completeness of the report.Net here GROCAPITAL AND AFGRI, nor any of their respective officers, directors, partners or employees, shall assume any liability for any losses arising from errors or omissions in the opinions, forecasts or information, irrespective of whether there has been any negligence by GroCapital and AFGRI, their affiliate, or their respective officers, directors, partners or employees, regardless of whether such damages were foreseen or unforeseen. The information contained in this report is confidential and may be subject to legal privilege. This

Market Report: 31 January 2023

3rd Floor, AFGRI Building 12 Byls Bridge Boulevard Highveld Extension 73