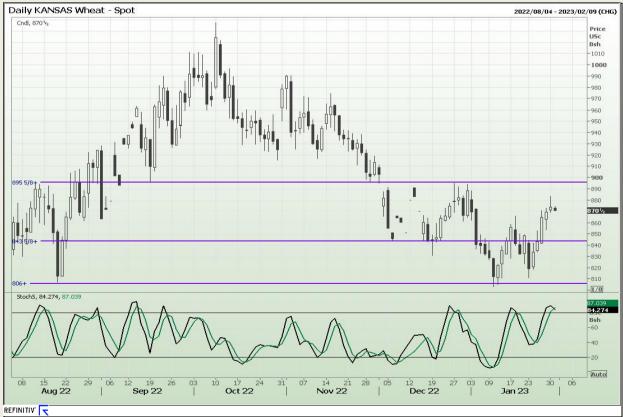

# **Technical Analysis**

Chicago Board of Trade and Kansas Board of Trade - Wheat

DISCLAIMER: This report has been prepared by GroCapital Financial Services Pty Ltd, a wholly owned subsidiary of AFGRI Operations Limitedis provided to you for information purposes only.GROCAPITAL AND AFGRI hereby certify that the views expressed in this report were obtained from sources which GROCAPITAL AND AFGRI consider to be reliable.GROCAPITAL AND AFGRI do not make any representations or give any guarantees or warranties, expressed or implied, as to the correctness, accuracy or completeness of the report.Net Hort GROCAPITAL AND AFGRI, nor any of their respective officers, directors, partners or employees, shall assume any liability for any losses arising from errors or omissions in the opinions, forecasts or information, irrespective of whether there has been any negligence by GroCapital and AFGRI, their affiliate, or their respective officers, directors, partners or employees, regardless of whether such damages were foreseen or unforeseen. The information contained in this report is confidential and may be subject to legal privilege. This

Market Report: 31 January 2023

3rd Floor, AFGRI Building 12 Byls Bridge Boulevard Highveld Extension 73