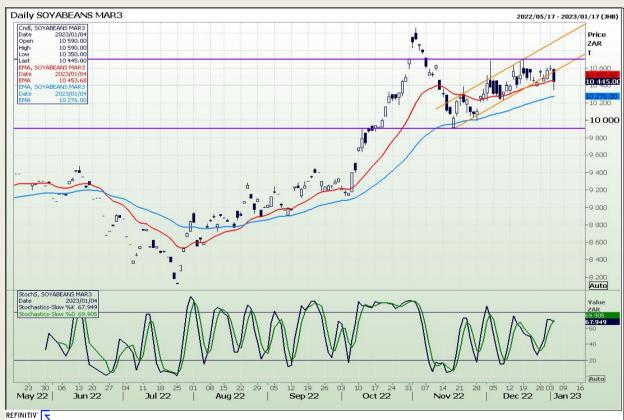

Market Report: 05 January 2023

3rd Floor, AFGRI Building 12 Byls Bridge Boulevard Highveld Extension 73

# **Technical Analysis**

South African Futures Exchange - Soybeans

DISCLAIMER: This report has been prepared by GroCapital Financial Services Pty Ltd, a wholly owned subsidiary of AFGRI Operations Limitedis provided to you for information purposes only.GROCAPITAL AND AFGRI hereby certify that the views expressed in this report were obtained from sources which GROCAPITAL AND AFGRI consider to be reliable.GROCAPITAL AND AFGRI do not make any representations or give any guarantees or warranties, expressed or implied, as to the correctness, accuracy or completeness of the report.Neither GROCAPITAL AND AFGRI, nor any affiliate, nor any of their respective officers, directors, partners or employees, shall assume any liability for any losses arising from errors or omissions in the opinions, forecasts or information, irrespective of whether there has been any negligence by GroCapital and AFGRI, their affiliate, or their respective officers, directors, partners or employees, regardless of whether such damages were foreseen or unforeseen. The information contained in this report is confidential and may be subject to legal privilege. This report is not intended to not should it be taken to create any legal relations or contractual relations.