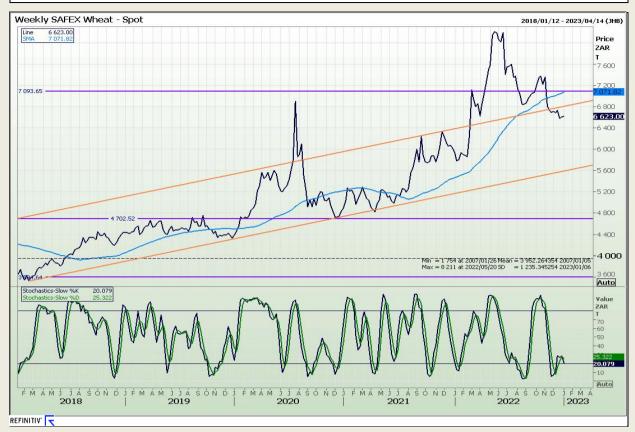

# **Technical Analysis**

South African Futures Exchange - Wheat

DISCLAIMER: This report has been prepared by GroCapital Financial Services Pty Ltd, a wholly owned subsidiary of AFGRI Operations Limitedis provided to you for information purposes only.GROCAPITAL AND AFGRI hereby certify that the views expressed in this report were obtained from sources which GROCAPITAL AND AFGRI consider to be reliable.GROCAPITAL AND AFGRI do not make any representations or give any guarantees or warranties, expressed or implied, as to the correctness, accuracy or completeness of the report.Net here GROCAPITAL AND AFGRI, nor any of their respective officers, directors, partners or employees, shall assume any liability for any losses arising from errors or omissions in the opinions, forecasts or information, irrespective of whether there has been any negligence by GroCapital and AFGRI, their affiliate, or their respective officers, directors, partners or employees, regardless of whether such damages were foreseen or unforeseen. The information contained in this report is confidential and may be subject to legal privilege. This

Market Report: 05 January 2023

3rd Floor, AFGRI Building 12 Byls Bridge Boulevard Highveld Extension 73