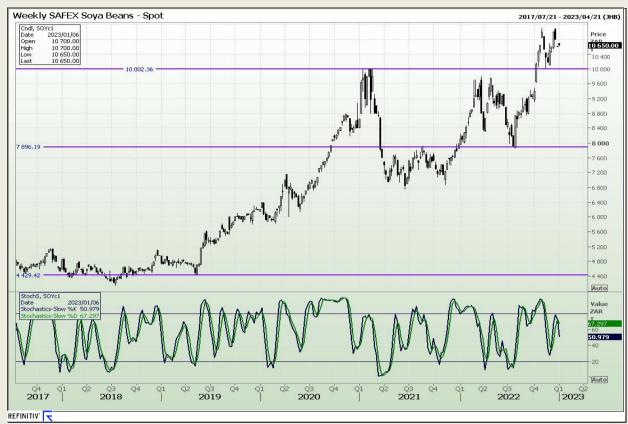

Market Report: 05 January 2023

3rd Floor, AFGRI Building 12 Byls Bridge Boulevard Highveld Extension 73

# **Technical Analysis**

South African Futures Exchange - Soybeans

DISCLAIMER: This report has been prepared by GroCapital Financial Services Pty Ltd, a wholly owned subsidiary of AFGRI Operations Limitedis provided to you for information purposes only.GROCAPITAL AND AFGRI hereby certify that the views expressed in this report were obtained from sources which GROCAPITAL AND AFGRI consider to be reliable.GROCAPITAL AND AFGRI do not make any representations or give any guarantees or warranties, expressed or implied, as to the correctness, accuracy or completeness of the report.Neither GROCAPITAL AND AFGRI, nor any affiliate, nor any of their respective officers, directors, partners or employees, shall assume any liability for any losses arising from errors or omissions in the opinions, forecasts or information, irrespective of whether there has been any negligence by GroCapital and AFGRI, their affiliate, or their respective officers, directors, partners or employees, regardless of whether such damages were foreseen or unforeseen. The information contained in this report is confidential and may be subject to legal privilege. This report is not intended to not should it be taken to create any legal relations or contractual relations.