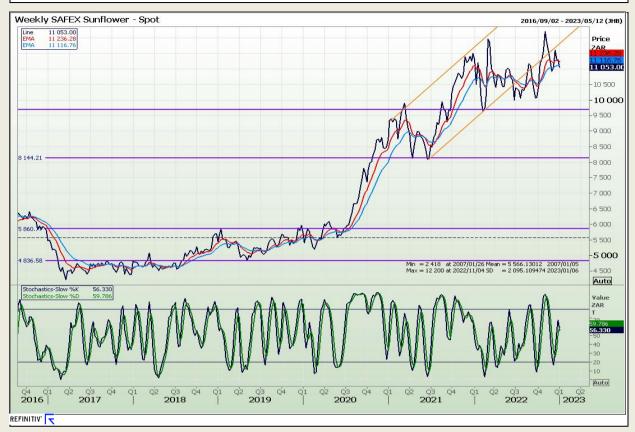

Market Report: 05 January 2023

3rd Floor, AFGRI Building 12 Byls Bridge Boulevard Highveld Extension 73

# **Technical Analysis**

South African Futures Exchange - Sunflower

DISCLAIMER: This report has been prepared by GroCapital Financial Services Pty Ltd, a wholly owned subsidiary of AFGRI Operations Limitedis provided to you for information purposes only.GROCAPITAL AND AFGRI hereby certify that the views expressed in this report were obtained from sources which GROCAPITAL AND AFGRI consider to be reliable.GROCAPITAL AND AFGRI do not make any representations or give any guarantees or warranties, expressed or implied, as to the correctness, accuracy or completeness of the report.Net Hort GROCAPITAL AND AFGRI, nor any of their respective efficiency, directors, partners or employees shall assume any liability for any losses arising from errors or omissions in the opinions, forecasts or information, irrespective of whether there has been any negligence by GroCapital and AFGRI, their affiliate, or their respective officers, directors, partners or employees, regardless of whether such damages were foreseen or unforeseen. The information contained in this report is confidential and may be subject to legal privilege. This