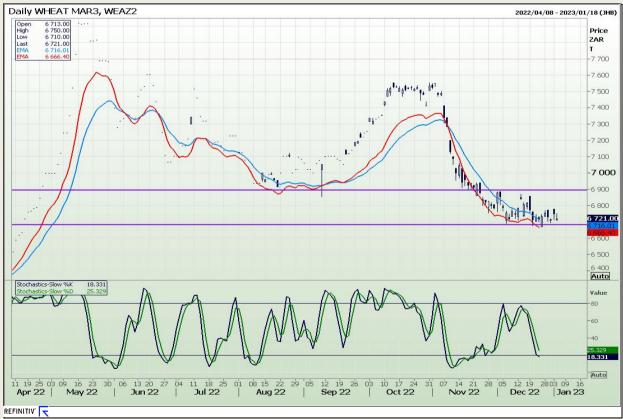

# **Technical Analysis**

South African Futures Exchange - Wheat

DISCLAIMER: This report has been prepared by GroCapital Financial Services Pty Ltd, a wholly owned subsidiary of AFGRI Operations Limitedis provided to you for information purposes only.GROCAPITAL AND AFGRI hereby certify that the views expressed in this report were obtained from sources which GROCAPITAL AND AFGRI consider to be reliable.GROCAPITAL AND AFGRI do not make any representations or give any guarantees or warranties, expressed or implied, as to the correctness, accuracy or completeness of the report.Net here GROCAPITAL AND AFGRI, nor any of their respective officers, directors, partners or employees, shall assume any liability for any losses arising from errors or omissions in the opinions, forecasts or information, irrespective of whether there has been any negligence by GroCapital and AFGRI, their affiliate, or their respective officers, directors, partners or employees, regardless of whether such damages were foreseen or unforeseen. The information contained in this report is confidential and may be subject to legal privilege. This