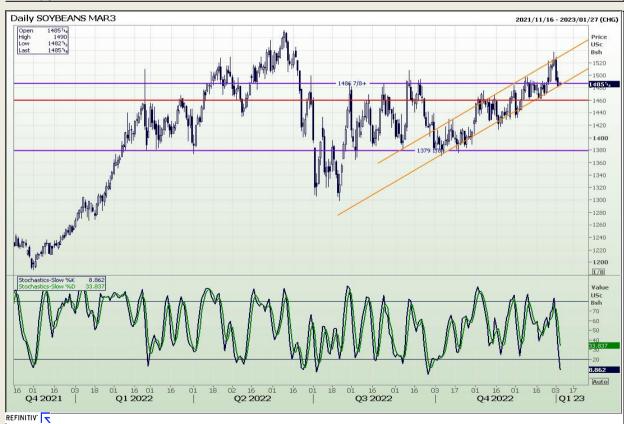

Market Report: 05 January 2023

3rd Floor, AFGRI Building 12 Byls Bridge Boulevard Highveld Extension 73

# **Technical Analysis**

Chicago Board of Trade - Soybeans

DISCLAIMER: This report has been prepared by GroCapital Financial Services Pty Ltd, a wholly owned subsidiary of AFGRI Operations Limitedis provided to you for information purposes only.GROCAPITAL AND AFGRI hereby certify that the views expressed in this report were obtained from sources which GROCAPITAL AND AFGRI consider to be reliable.GROCAPITAL AND AFGRI do not make any representations or give any guarantees or warranties, expressed or implied, as to the correctness, accuracy or completeness of the report.Net here GROCAPITAL AND AFGRI, nor any of their respective officers, directors, partners or employees shall assume any liability for any losses arising from errors or omissions in the opinions, forecasts or information, irrespective of whether there has been any negligence by GroCapital and AFGRI, their affiliate, or their respective officers, directors, partners or employees, regardless of whether such damages were foreseen or unforeseen. The information contained in this report is confidential and may be subject to legal privilege. This