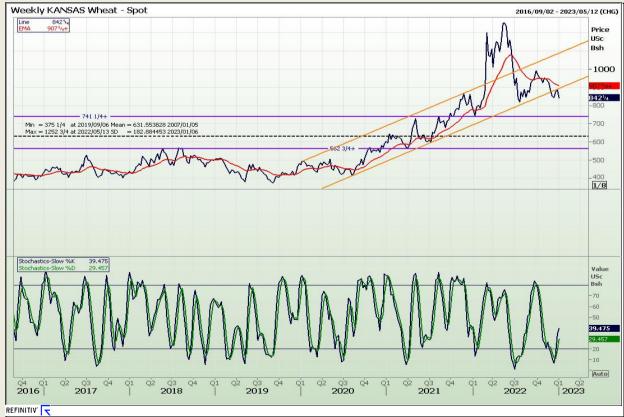

# **Technical Analysis**

Chicago Board of Trade and Kansas Board of Trade - Wheat

DISCLAIMER: This report has been prepared by GroCapital Financial Services Pty Ltd, a wholly owned subsidiary of AFGRI Operations Limitedis provided to you for information purposes only.GROCAPITAL AND AFGRI hereby certify that the views expressed in this report were obtained from sources which GROCAPITAL AND AFGRI consider to be reliable.GROCAPITAL AND AFGRI do not make any representations or give any guarantees or warranties, expressed or implied, as to the correctness, accuracy or completeness of the report.Net here GROCAPITAL AND AFGRI, nor any of their respective officers, directors, partners or employees shall assume any liability for any losses arising from errors or omissions in the opinions, forecasts or information, irrespective of whether there has been any negligence by GroCapital and AFGRI, their affiliate, or their respective officers, directors, partners or employees, regardless of whether such damages were foreseen or unforeseen. The information contained in this report is confidential and may be subject to legal privilege. This

Market Report: 05 January 2023

3rd Floor, AFGRI Building 12 Byls Bridge Boulevard Highveld Extension 73