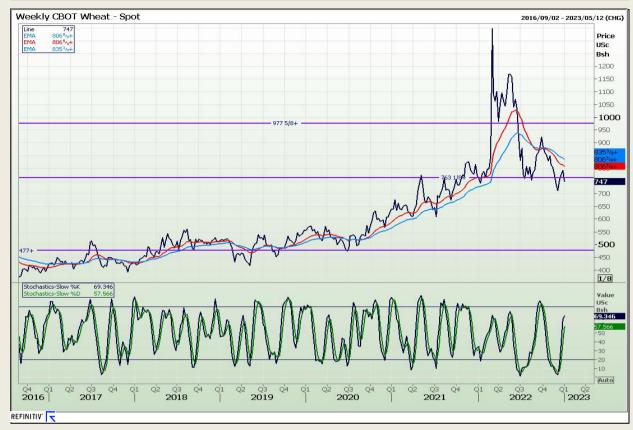

# **Technical Analysis**

Chicago Board of Trade and Kansas Board of Trade - Wheat

DISCLAIMER: This report has been prepared by GroCapital Financial Services Pty Ltd, a wholly owned subsidiary of AFGRI Operations Limitedis provided to you for information purposes only.GROCAPITAL AND AFGRI hereby certify that the views expressed in this report were obtained from sources which GROCAPITAL AND AFGRI consider to be reliable.GROCAPITAL AND AFGRI do not make any representations or give any guarantees or warranties, expressed or implied, as to the correctness, accuracy or completeness of the report.Net here GROCAPITAL AND AFGRI, nor any of their respective officers, directors, partners or employees shall assume any liability for any losses arising from errors or omissions in the opinions, forecasts or information, irrespective of whether there has been any negligence by GroCapital and AFGRI, their affiliate, or their respective officers, directors, partners or employees, regardless of whether such damages were foreseen or unforeseen. The information contained in this report is confidential and may be subject to legal privilege. This

Market Report: 05 January 2023

3rd Floor, AFGRI Building 12 Byls Bridge Boulevard Highveld Extension 73