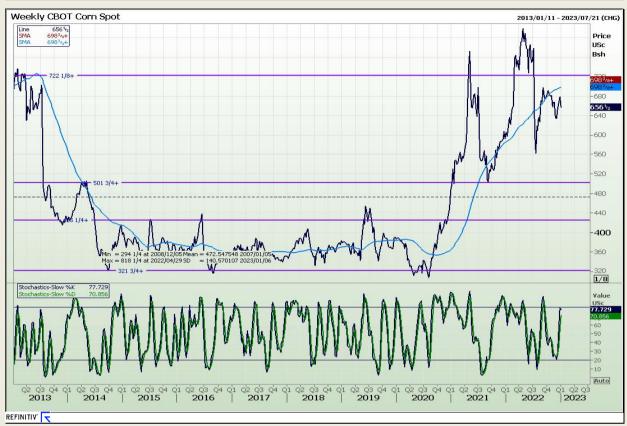

# **Technical Analysis**

Chicago Board of Trade - Corn

DISCLAIMER: This report has been prepared by GroCapital Financial Services Pty Ltd, a wholly owned subsidiary of AFGRI Operations Limitedis provided to you for information purposes only.GROCAPITAL AND AFGRI hereby certify that the views expressed in this report were obtained from sources which GROCAPITAL AND AFGRI consider to be reliable.GROCAPITAL AND AFGRI do not make any representations or give any guarantees or warranties, expressed or implied, as to the correctness, accuracy or completeness of the report.Net Hort GROCAPITAL AND AFGRI, nor any of their respective efficiency, directors, partners or employees shall assume any liability for any losses arising from errors or omissions in the opinions, forecasts or information, irrespective of whether there has been any negligence by GroCapital and AFGRI, their affiliate, or their respective officers, directors, partners or employees, regardless of whether such damages were foreseen or unforeseen. The information contained in this report is confidential and may be subject to legal privilege. This