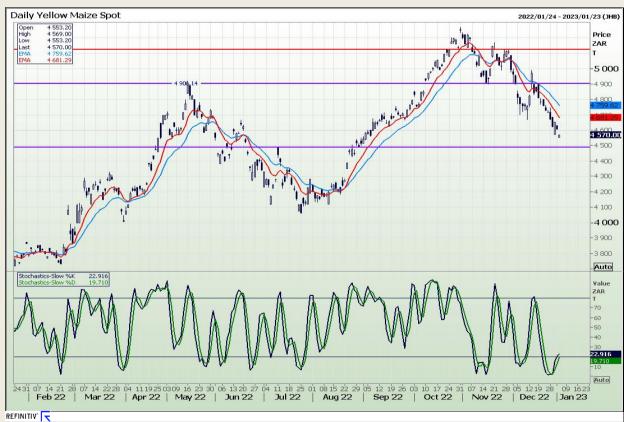

Market Report: 05 January 2023

3rd Floor, AFGRI Building 12 Byls Bridge Boulevard Highveld Extension 73

# **Technical Analysis**

South African Futures Exchange - Maize

DISCLAIMER: This report has been prepared by GroCapital Financial Services Pty Ltd, a wholly owned subsidiary of AFGRI Operations Limitedis provided to you for information purposes only.GROCAPITAL AND AFGRI hereby certify that the views expressed in this report were obtained from sources which GROCAPITAL AND AFGRI consider to be reliable.GROCAPITAL AND AFGRI do not make any representations or give any guarantees or warranties, expressed or implied, as to the correctness, accuracy or completeness of the report.Neither GROCAPITAL AND AFGRI, nor any affiliate, nor any of their respective officers, directors, partners or employees arising from errors or omissions in the opinions, forecasts or information, irrespective of whether there has been any negligence by GroCapital and AFGRI, their affiliate, or their respective officers, directors, partners or employees, regardless of whether such damages were foreseen or unforeseen. The information contained in this report is confidential and may be subject to legal privilege. This report is not intended to not should it be taken to create any legal relations or contractual relations.