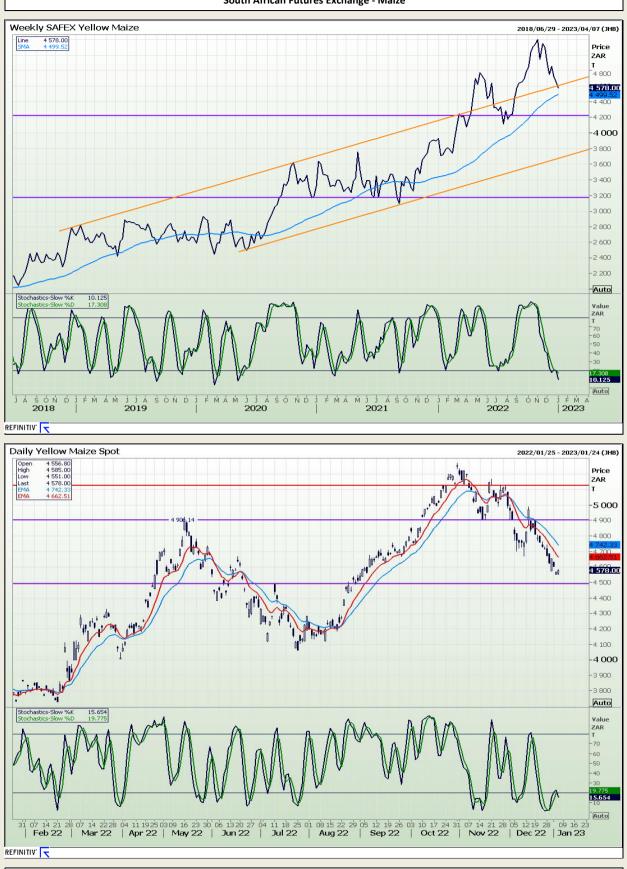

# **Technical Analysis**

South African Futures Exchange - Maize

DISCLAIMER: This report has been prepared by GroCapital Financial Services Pty Ltd, a wholly owned subsidiary of AFGRI Operations Limitedis provided to you for information purposes only.GROCAPITAL AND AFGRI hereby certify that the views expressed in this report were obtained from sources which GROCAPITAL AND AFGRI consider to be reliable.GROCAPITAL AND AFGRI do not make any representations or give any guarantees or warranties, expressed or implied, as to the correctness, accuracy or completeness of the report.Neither GROCAPITAL AND AFGRI, nor any affiliate, nor any of their respective officers, directors, partners or employees, as any lability for any losses arising from errors or omissions in the opinions, forecasts or information, irrespective of whether there has been any negligence by GroCapital and AFGRI, their affiliate, or their respective officers, directors, partners or employees, regardless of whether such damages were foreseen or unforeseen. The information contained in this report is confidential and may be subject to legal privilege. This report is not intended to not should it be taken to create any legal relations or contractual relations.