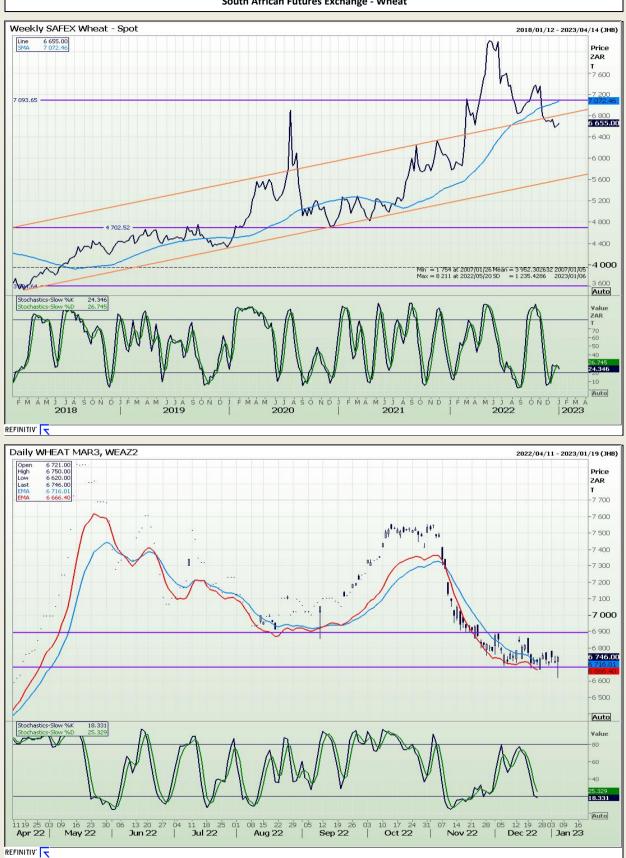

## **Technical Analysis**

South African Futures Exchange - Wheat

DISCLAIMER: This report has been prepared by GroCapital Financial Services Pty Ltd, a wholly owned subsidiary of AFGRI Operations Limitedis provided to you for information purposes only.GROCAPITAL AND AFGRI hereby certify that the views expressed in this report were obtained from sources which GROCAPITAL AND AFGRI consider to be reliable.GROCAPITAL AND AFGRI do not make any representations or give any guarantees or warranties, expressed or implied, as to the correctness, accuracy or completeness of the report.NetNether GROCAPITAL AND AFGRI, nor any affiliate, nor any of their respective officers, directors, partners or employees, shall assume any liability for any losses arising from errors or omissions in the opnions, forecasts or information, irrespective of whether there has been any negligence by GroCapital and AFGRI, their affiliate, or their respective officers, directors, partners or employees, regardless of whether such damages were foreseen or unforeseen. The information contained in this report is confidential and may be subject to legal privilege. This report is not intended to not should it be taken to create any legal relations or contractual relations.

Market Report : 06 January 2023