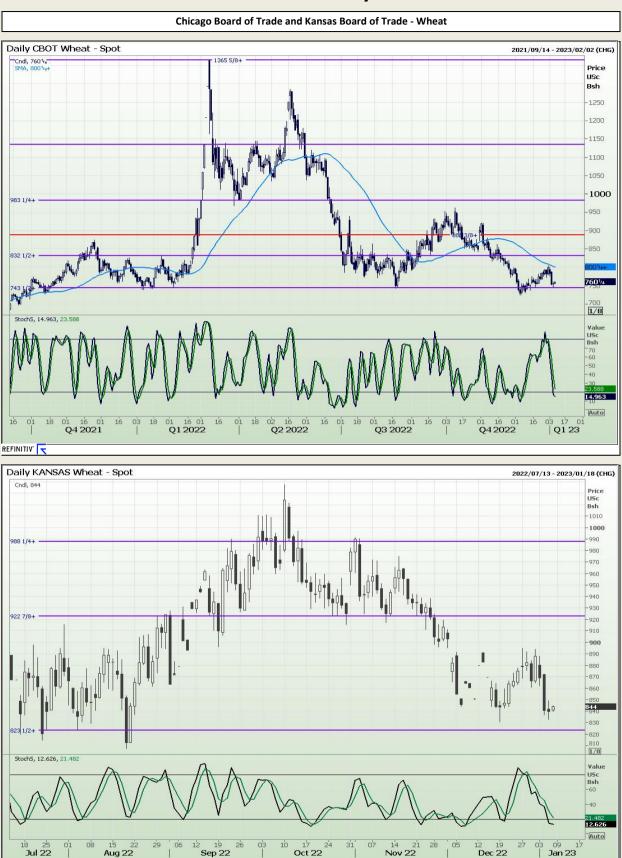

# **Technical Analysis**

Chicago Board of Trade and Kansas Board of Trade - Wheat

DISCLAIMER: This report has been prepared by GroCapital Financial Services Pty Ltd, a wholly owned subsidiary of AFGRI Operations Limitedis provided to you for information purposes only.GROCAPITAL AND AFGRI hereby certify that the views expressed in this report were obtained from sources which GROCAPITAL AND AFGRI consider to be reliable.GROCAPITAL AND AFGRI do not make any representations or give any guarantees or warranties, expressed or implied, as to the correctness, accuracy or completeness of the report.NetNether GROCAPITAL AND AFGRI, nor any affiliate, nor any of their respective officers, directors, partners or employees, shall assume any liability for any losses arising from errors or omissions in the opnions, forecasts or information, irrespective of whether there has been any negligence by GroCapital and AFGRI, their affiliate, or their respective officers, directors, partners or employees, regardless of whether such damages were foreseen or unforeseen. The information contained in this report is confidential and may be subject to legal privilege. This report is not intended to not should it be taken to create any legal relations or contractual relations.

Jannie van Der Watt - 011 063 2729 Susan Mittermeier - 011 063 2720 Willem Peyper - 011 063 2724 Johan Du Toit - 011 063 2723

Market Report : 06 January 2023