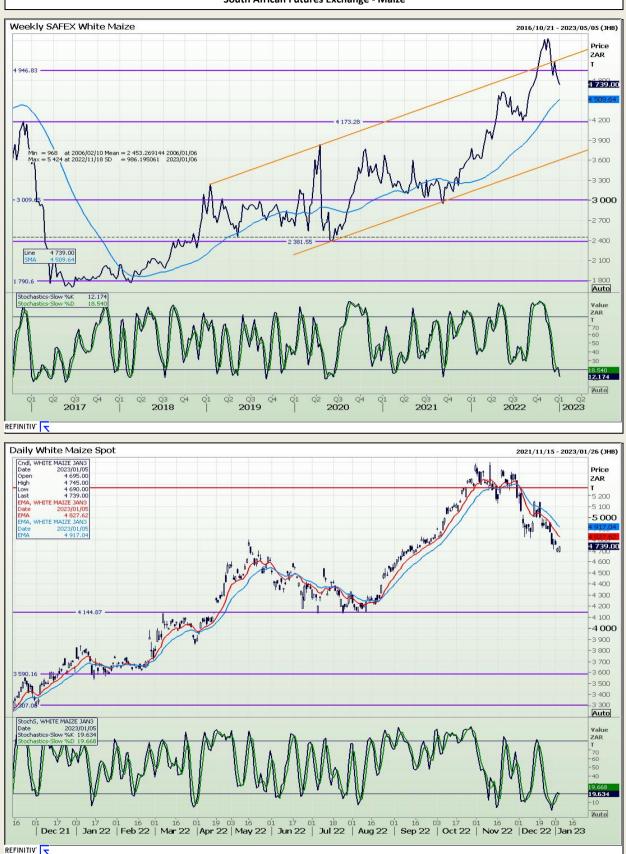

## **Technical Analysis**

South African Futures Exchange - Maize

DISCLAIMER: This report has been prepared by GroCapital Financial Services Pty Ltd , a wholly owned subsidiary of AFGRI Operations Limitedis provided to you for information purposes only.GROCAPITAL AND AFGRI hereby certify that the views expressed in this report were obtained from sources which GROCAPITAL AND AFGRI consider to be reliable.GROCAPITAL AND AFGRI do not make any representations or give any guarantees or warranties, expressed or implied, as to the correctness, accuracy or completeness of the report.Neither GROCAPITAL AND AFGRI, nor any affiliate, nor any of their respective officers, directors, partners or employees, sealing from errors or omissions in the opinions, forecasts or information, irrespective of whether there has been any negligence by GroCapital and AFGRI, their affiliate, or their respective officers, directors, partners or employees, regardless of whether such damages were foreseen or unforeseen. The information contained in this report is confidential and may be subject to legal privilege. This report is not intended to not should it be taken to create any legal relations or contractual relations.