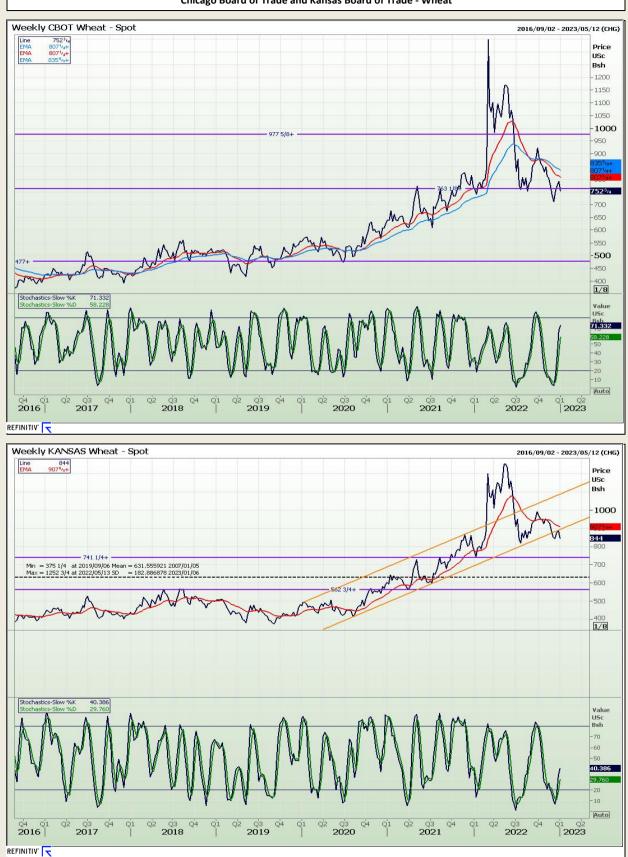

# **Technical Analysis**

Chicago Board of Trade and Kansas Board of Trade - Wheat

DISCLAIMER: This report has been prepared by GroCapital Financial Services Pty Ltd, a wholly owned subsidiary of AFGRI Operations Limitedis provided to you for information purposes only.GROCAPITAL AND AFGRI hereby certify that the views expressed in this report were obtained from sources which GROCAPITAL AND AFGRI consider to be reliable.GROCAPITAL AND AFGRI do not make any representations or give any guarantees or warranties, expressed or implied, as to the correctness, accuracy or completeness of the report.NetNether GROCAPITAL AND AFGRI, nor any affiliate, nor any of their respective officers, directors, partners or employees, shall assume any liability for any losses arising from errors or omissions in the opnions, forecasts or information, irrespective of whether there has been any negligence by GroCapital and AFGRI, their affiliate, or their respective officers, directors, partners or employees, regardless of whether such damages were foreseen or unforeseen. The information contained in this report is confidential and may be subject to legal privilege. This report is not intended to not should it be taken to create any legal relations or contractual relations.

Jannie van Der Watt - 011 063 2729 Susan Mittermeier - 011 063 2720 Willem Peyper - 011 063 2724 Johan Du Toit - 011 063 2723

Market Report : 06 January 2023