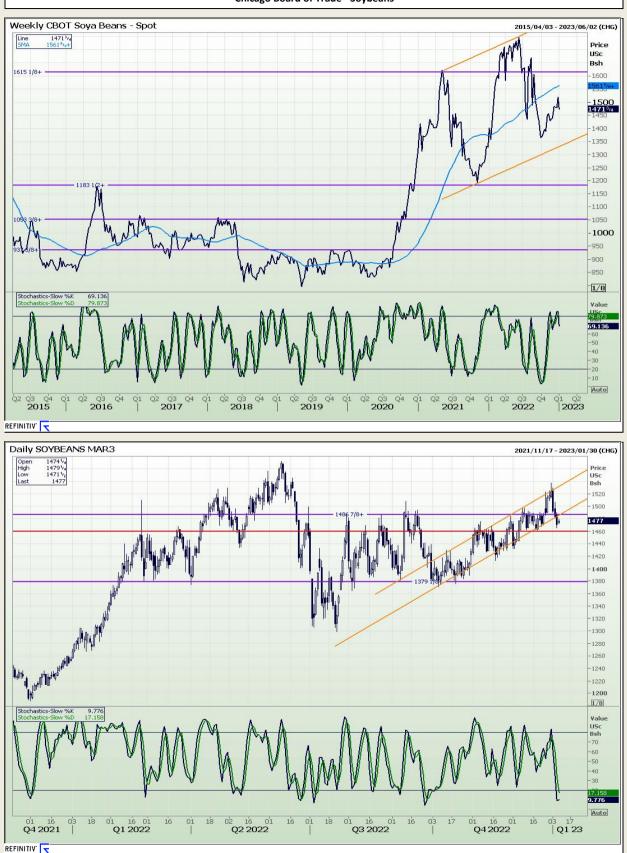

# **Technical Analysis**

Chicago Board of Trade - Soybeans

DISCLAIMER: This report has been prepared by GroCapital Financial Services Pty Ltd, a wholly owned subsidiary of AFGRI Operations Limitedis provided to you for information purposes only.GROCAPITAL AND AFGRI hereby certify that the views expressed in this report were obtained from sources which GROCAPITAL AND AFGRI consider to be reliable.GROCAPITAL AND AFGRI do not make any representations or give any guarantees or warranties, expressed or implied, as to the correctness, accuracy or completeness of the report.NetNether GROCAPITAL AND AFGRI, nor any affiliate, nor any of their respective officers, directors, partners or employees, shall assume any liability for any losses arising from errors or omissions in the opnions, forecasts or information, irrespective of whether there has been any negligence by GroCapital and AFGRI, their affiliate, or their respective officers, directors, partners or employees, regardless of whether such damages were foreseen or unforeseen. The information contained in this report is confidential and may be subject to legal privilege. This report is not intended to not should it be taken to create any legal relations or contractual relations.

Market Report : 06 January 2023