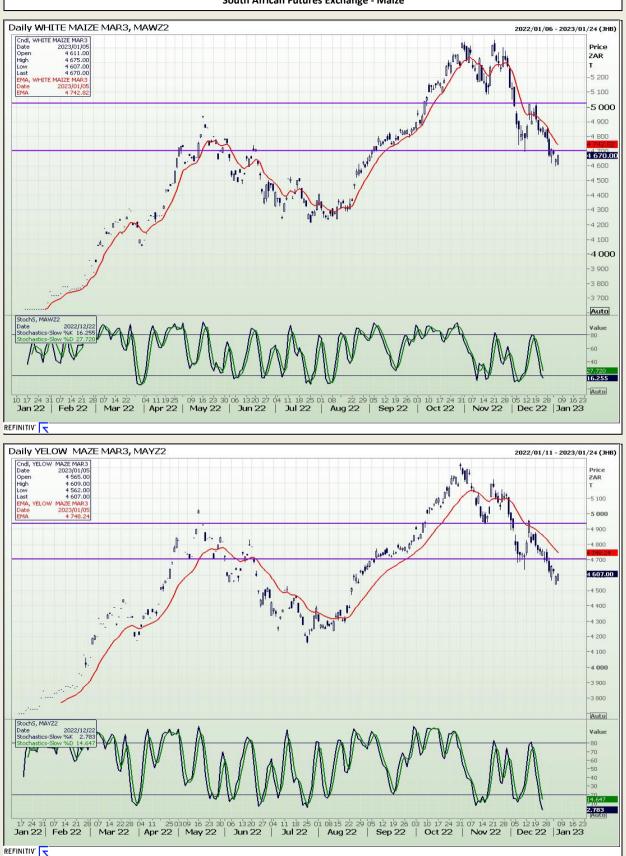

## **Technical Analysis**

South African Futures Exchange - Maize

DISCLAIMER: This report has been prepared by GroCapital Financial Services Pty Ltd, a wholly owned subsidiary of AFGRI Operations Limitedis provided to you for information purposes only.GROCAPITAL AND AFGRI hereby certify that the views expressed in this report were obtained from sources which GROCAPITAL AND AFGRI consider to be reliable.GROCAPITAL AND AFGRI do not make any representations or give any guarantees or warranties, expressed or implied, as to the correctness, accuracy or completeness of the report.Neither GROCAPITAL AND AFGRI, nor any affiliate, nor any of their respective officers, directors, partners or employees, as any lability for any losses arising from errors or omissions in the opinions, forecasts or information, irrespective of whether there has been any negligence by GroCapital and AFGRI, their affiliate, or their respective officers, directors, partners or employees, regardless of whether such damages were foreseen or unforeseen. The information contained in this report is confidential and may be subject to legal privilege. This report is not intended to not should it be taken to create any legal relations or contractual relations.