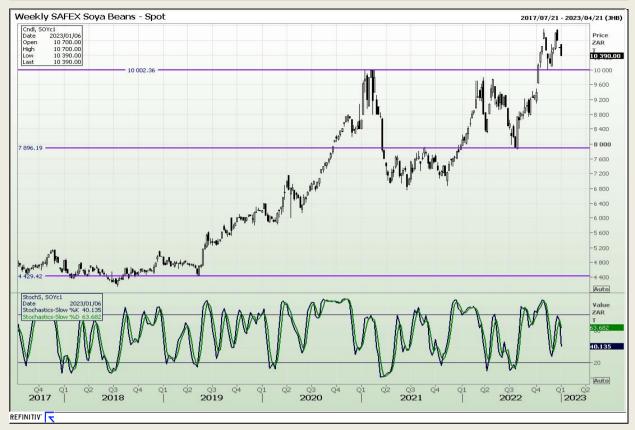

Market Report: 09 January 2023

3rd Floor, AFGRI Building 12 Byls Bridge Boulevard Highveld Extension 73

# **Technical Analysis**

South African Futures Exchange - Soybeans

DISCLAIMER: This report has been prepared by GroCapital Financial Services Pty Ltd, a wholly owned subsidiary of AFGRI Operations Limitedis provided to you for information purposes only.GROCAPITAL AND AFGRI hereby certify that the views expressed in this report were obtained from sources which GROCAPITAL AND AFGRI consider to be reliable.GROCAPITAL AND AFGRI do not make any representations or give any guarantees or warranties, expressed or implied, as to the correctness, accuracy or completeness of the report.Net Horn GROCAPITAL AND AFGRI, nor any of their respective forces, directors, partners or employees, shall assume any liability for any losses arising from errors or omissions in the opinions, forecasts or information, irrespective of whether there has been any negligence by GroCapital and AFGRI, their affiliate, or their respective officers, directors, partners or employees, regardless of whether such damages were foreseen or unforeseen. The information contained in this report is confidential and may be subject to legal privilege. This