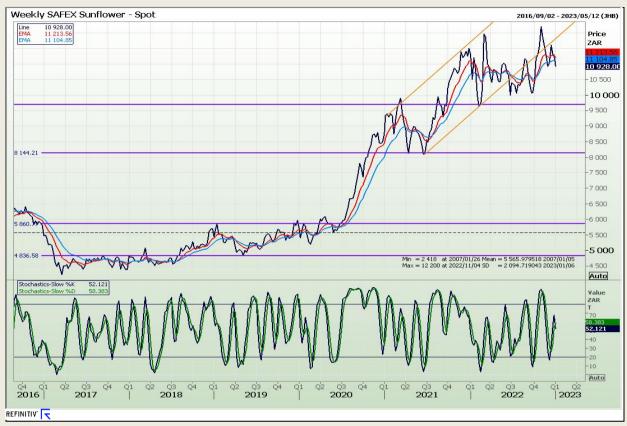

Market Report: 09 January 2023

3rd Floor, AFGRI Building 12 Byls Bridge Boulevard Highveld Extension 73

# **Technical Analysis**

South African Futures Exchange - Sunflower

DISCLAIMER: This report has been prepared by GroCapital Financial Services Pty Ltd, a wholly owned subsidiary of AFGRI Operations Limitedis provided to you for information purposes only.GROCAPITAL AND AFGRI hereby certify that the views expressed in this report were obtained from sources which GROCAPITAL AND AFGRI consider to be reliable.GROCAPITAL AND AFGRI do not make any representations or give any guarantees or warranties, expressed or implied, as to the correctness, accuracy or completeness of the report.Neither GROCAPITAL AND AFGRI, nor any affiliate, nor any of their respective officers, directors, partners or employees shall assume any liability for any losses arising from errors or omissions in the opinions, forecasts or information, irrespective of whether there has been any negligence by GroCapital and AFGRI, their affiliate, or their respective officers, directors, partners or employees, regardless of whether such damages were foreseen or unforeseen. The information contained in this report is confidential and may be subject to legal privilege. This