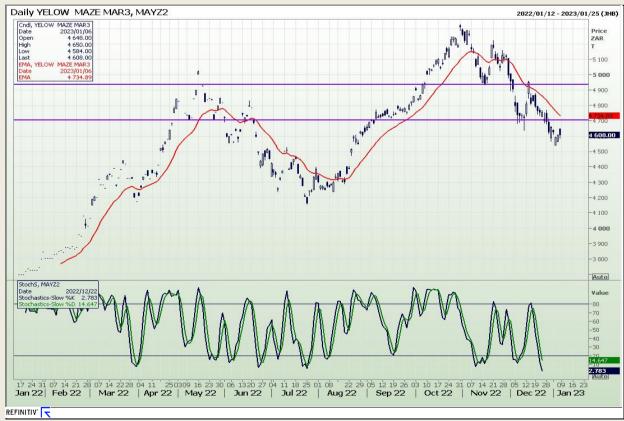

# **Technical Analysis**

South African Futures Exchange - Wheat

DISCLAIMER: This report has been prepared by GroCapital Financial Services Pty Ltd, a wholly owned subsidiary of AFGRI Operations Limitedis provided to you for information purposes only.GROCAPITAL AND AFGRI hereby certify that the views expressed in this report were obtained from sources which GROCAPITAL AND AFGRI consider to be reliable.GROCAPITAL AND AFGRI do not make any representations or give any guarantees or warranties, expressed or implied, as to the correctness, accuracy or completeness of the report.Net here GROCAPITAL AND AFGRI, nor any of their respective officers, directors, partners or employees, shall assume any liability for any losses arising from errors or omissions in the opinions, forecasts or information, irrespective of whether there has been any negligence by GroCapital and AFGRI, their affiliate, or their respective officers, directors, partners or employees, regardless of whether such damages were foreseen or unforeseen. The information contained in this report is confidential and may be subject to legal privilege. This