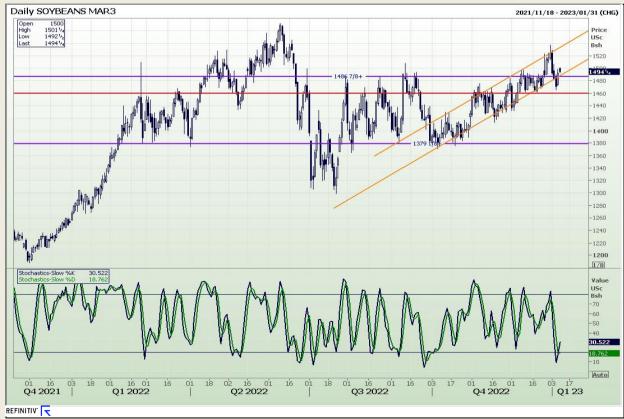

Market Report: 09 January 2023

3rd Floor, AFGRI Building 12 Byls Bridge Boulevard Highveld Extension 73

# **Technical Analysis**

**Chicago Board of Trade - Soybeans** 

DISCLAIMER: This report has been prepared by GroCapital Financial Services Pty Ltd, a wholly owned subsidiary of AFGRI Operations Limitedis provided to you for information purposes only.GROCAPITAL AND AFGRI hereby certify that the views expressed in this report were obtained from sources which GROCAPITAL AND AFGRI consider to be reliable.GROCAPITAL AND AFGRI do not make any representations or give any guarantees or warranties, expressed or implied, as to the correctness, accuracy or completeness of the report.Net Horn GROCAPITAL AND AFGRI, nor any of their respective forces, directors, partners or employees, shall assume any liability for any losses arising from errors or omissions in the opinions, forecasts or information, irrespective of whether there has been any negligence by GroCapital and AFGRI, their affiliate, or their respective officers, directors, partners or employees, regardless of whether such damages were foreseen or unforeseen. The information contained in this report is confidential and may be subject to legal privilege. This