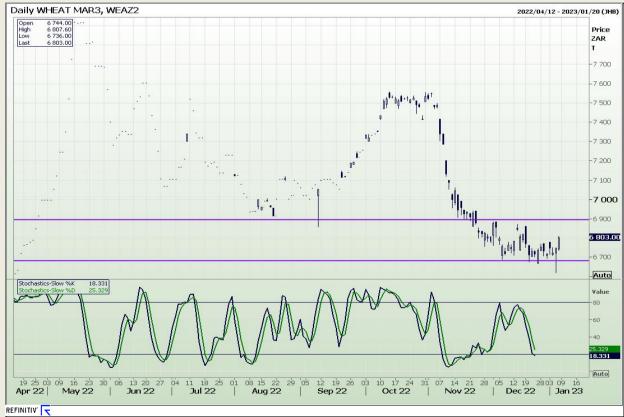

# **Technical Analysis**

South African Futures Exchange - Wheat

DISCLAIMER: This report has been prepared by GroCapital Financial Services Pty Ltd, a wholly owned subsidiary of AFGRI Operations Limitedis provided to you for information purposes only.GROCAPITAL AND AFGRI hereby certify that the views expressed in this report were obtained from sources which GROCAPITAL AND AFGRI consider to be reliable.GROCAPITAL AND AFGRI do not make any representations or give any guarantees or warranties, expressed or implied, as to the correctness, accuracy or completeness of the report.Net here GROCAPITAL AND AFGRI, nor any of their respective officers, directors, partners or employees, shall assume any liability for any losses arising from errors or omissions in the opinions, forecasts or information, irrespective of whether there has been any negligence by GroCapital and AFGRI, their affiliate, or their respective officers, directors, partners or employees, regardless of whether such damages were foreseen or unforeseen. The information contained in this report is confidential and may be subject to legal privilege. This