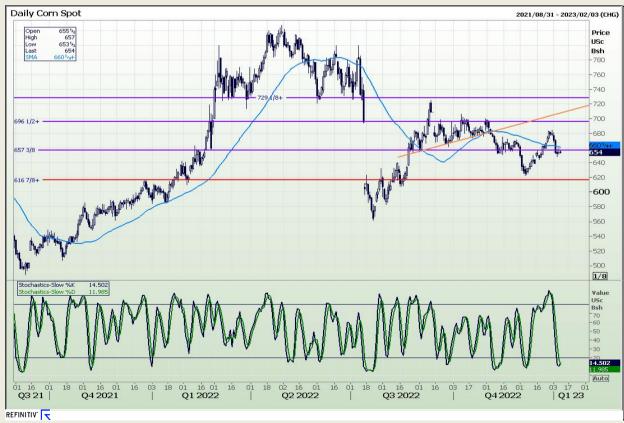

# **Technical Analysis**

Chicago Board of Trade - Corn

DISCLAIMER: This report has been prepared by GroCapital Financial Services Pty Ltd, a wholly owned subsidiary of AFGRI Operations Limitedis provided to you for information purposes only.GROCAPITAL AND AFGRI hereby certify that the views expressed in this report were obtained from sources which GROCAPITAL AND AFGRI consider to be reliable.GROCAPITAL AND AFGRI do not make any representations or give any guarantees or warranties, expressed or implied, as to the correctness, accuracy or completeness of the report.Neither GROCAPITAL AND AFGRI, nor any affiliate, nor any of their respective officers, directors, partners or employees arising from errors or omissions in the opinions, forecasts or information, irrespective of whether there has been any negligence by GroCapital and AFGRI, their affiliate, or their respective officers, directors, partners or employees, regardless of whether such damages were foreseen or unforeseen. The information contained in this report is confidential and may be subject to legal privilege. This report is not intended to not should it be taken to create any legal relations or contractual relations.