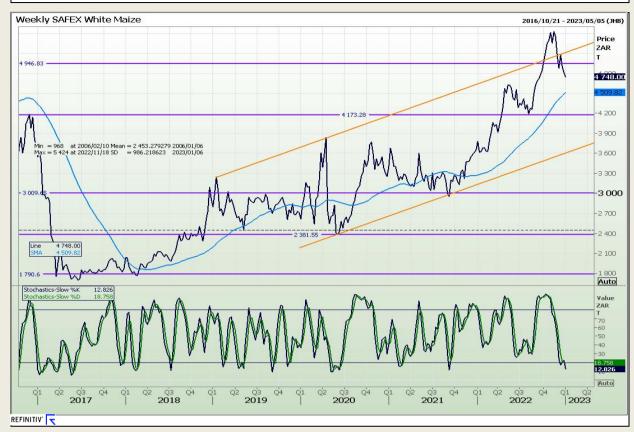

# **Technical Analysis**

South African Futures Exchange - Maize

DISCLAIMER: This report has been prepared by GroCapital Financial Services Pty Ltd, a wholly owned subsidiary of AFGRI Operations Limitedis provided to you for information purposes only.GROCAPITAL AND AFGRI hereby certify that the views expressed in this report were obtained from sources which GROCAPITAL AND AFGRI consider to be reliable.GROCAPITAL AND AFGRI do not make any representations or give any guarantees or warranties, expressed or implied, as to the correctness, accuracy or completeness of the report.Net Hort GROCAPITAL AND AFGRI, nor any of their respective forest, directors, partners or employees shall assume any liability for any losses arising from errors or omissions in the opinions, forecasts or information, irrespective of whether there has been any negligence by GroCapital and AFGRI, their affiliate, or their respective officers, directors, partners or employees, regardless of whether such damages were foreseen or unforeseen. The information contained in this report is confidential and may be subject to legal privilege. This