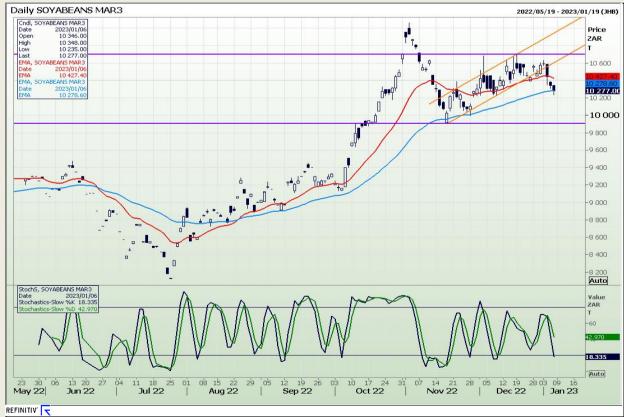

Market Report: 09 January 2023

3rd Floor, AFGRI Building 12 Byls Bridge Boulevard Highveld Extension 73

# **Technical Analysis**

South African Futures Exchange - Soybeans

DISCLAIMER: This report has been prepared by GroCapital Financial Services Pty Ltd, a wholly owned subsidiary of AFGRI Operations Limitedis provided to you for information purposes only.GROCAPITAL AND AFGRI hereby certify that the views expressed in this report were obtained from sources which GROCAPITAL AND AFGRI consider to be reliable.GROCAPITAL AND AFGRI do not make any representations or give any guarantees or warranties, expressed or implied, as to the correctness, accuracy or completeness of the report.Net Horn GROCAPITAL AND AFGRI, nor any of their respective forces, directors, partners or employees, shall assume any liability for any losses arising from errors or omissions in the opinions, forecasts or information, irrespective of whether there has been any negligence by GroCapital and AFGRI, their affiliate, or their respective officers, directors, partners or employees, regardless of whether such damages were foreseen or unforeseen. The information contained in this report is confidential and may be subject to legal privilege. This