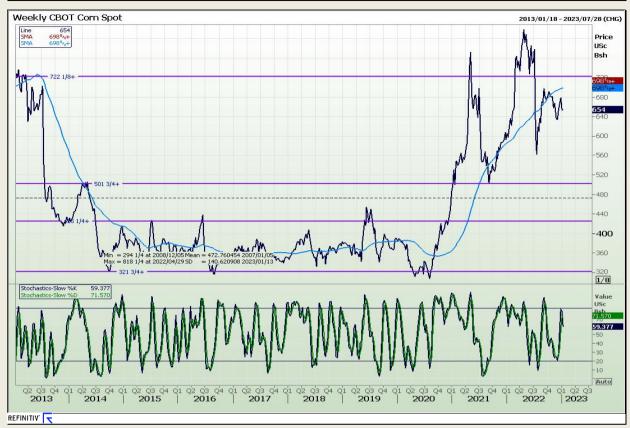

# **Technical Analysis**

Chicago Board of Trade - Corn

DISCLAIMER: This report has been prepared by GroCapital Financial Services Pty Ltd, a wholly owned subsidiary of AFGRI Operations Limitedis provided to you for information purposes only.GROCAPITAL AND AFGRI hereby certify that the views expressed in this report were obtained from sources which GROCAPITAL AND AFGRI consider to be reliable.GROCAPITAL AND AFGRI do not make any representations or give any guarantees or warranties, expressed or implied, as to the correctness, accuracy or completeness of the report.Neither GROCAPITAL AND AFGRI, nor any affiliate, nor any of their respective officers, directors, partners or employees arising from errors or omissions in the opinions, forecasts or information, irrespective of whether there has been any negligence by GroCapital and AFGRI, their affiliate, or their respective officers, directors, partners or employees, regardless of whether such damages were foreseen or unforeseen. The information contained in this report is confidential and may be subject to legal privilege. This report is not intended to not should it be taken to create any legal relations or contractual relations.