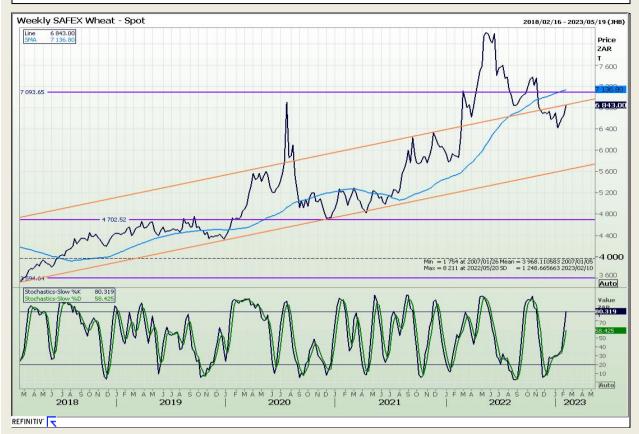

# **Technical Analysis**

South African Futures Exchange - Wheat

DISCLAIMER: This report has been prepared by GroCapital Financial Services Pty Ltd, a wholly owned subsidiary of AFGRI Operations Limitedis provided to you for information purposes only.GROCAPITAL AND AFGRI hereby certify that the views expressed in this report were obtained from sources which GROCAPITAL AND AFGRI consider to be reliable.GROCAPITAL AND AFGRI do not make any representations or give any guarantees or warranties, expressed or implied, as to the correctness, accuracy or completeness of the report.Net here GROCAPITAL AND AFGRI, nor any of their respective officers, directors, partners or employees, shall assume any liability for any losses arising from errors or omissions in the opinions, forecasts or information, irrespective of whether there has been any negligence by GroCapital and AFGRI, their affiliate, or their respective officers, directors, partners or employees, regardless of whether such damages were foreseen or unforeseen. The information contained in this report is confidential and may be subject to legal privilege. This

Market Report: 10 February 2023

3rd Floor, AFGRI Building 12 Byls Bridge Boulevard Highveld Extension 73