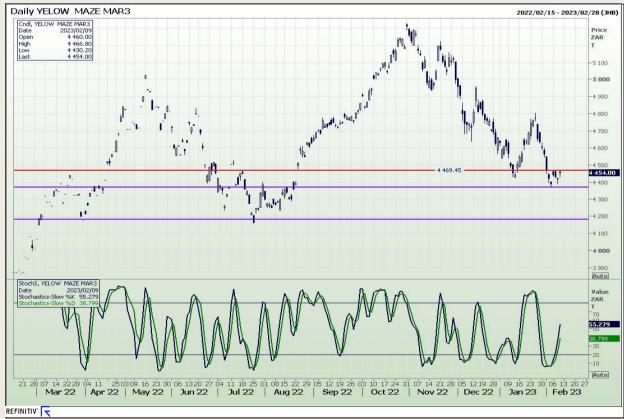

# **Technical Analysis**

South African Futures Exchange - Maize

DISCLAIMER: This report has been prepared by GroCapital Financial Services Pty Ltd, a wholly owned subsidiary of AFGRI Operations Limitedis provided to you for information purposes only.GROCAPITAL AND AFGRI hereby certify that the views expressed in this report were obtained from sources which GROCAPITAL AND AFGRI consider to be reliable GROCAPITAL AND AFGRI do not make any representations or give any guarantees or warranties, expressed or implied, as to the correctness, accuracy or completeness of the report.Neither GROCAPITAL AND AFGRI, nor any affiliate, nor any of their respective officers, directors, partners or employees, shall assume any liability for any losses arising from errors or omissions in the opinions, forecasts or information, irrespective of whether there has been any negligence by GroCapital and AFGRI, their affiliate, or their respective officers, directors, partners or employees, regardless of whether such damages were foreseen or unforeseen. The information contained in this report is confidential and may be subject to legal privilege. This report is not intended to not should it be taken to create any legal relations or contractual relations.

Market Report: 10 February 2023

3rd Floor, AFGRI Building 12 Byls Bridge Boulevard Highveld Extension 73