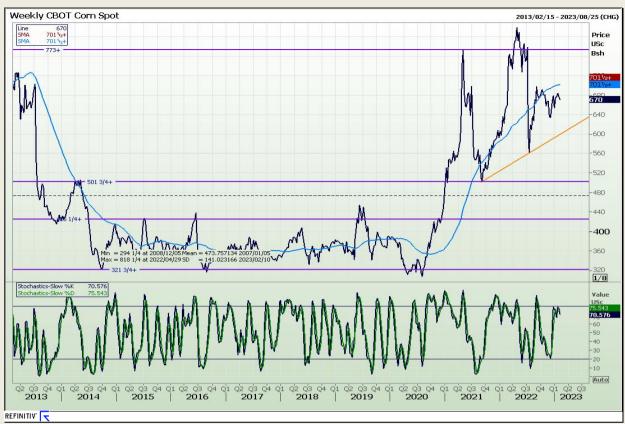

# **Technical Analysis**

Chicago Board of Trade - Corn

DISCLAIMER: This report has been prepared by GroCapital Financial Services Pty Ltd, a wholly owned subsidiary of AFGRI Operations Limitedis provided to you for information purposes only.GROCAPITAL AND AFGRI hereby certify that the views expressed in this report were obtained from sources which GROCAPITAL AND AFGRI consider to be reliable GROCAPITAL AND AFGRI do not make any representations or give any guarantees or warranties, expressed or implied, as to the correctness, accuracy or completeness of the report.Neither GROCAPITAL AND AFGRI, nor any affiliate, nor any of their respective officers, directors, partners or employees, shall assume any liability for any losses arising from errors or omissions in the opinions, forecasts or information, irrespective of whether there has been any negligence by GroCapital and AFGRI, their affiliate, or their respective officers, directors, partners or employees, regardless of whether such damages were foreseen or unforeseen. The information contained in this report is confidential and may be subject to legal privilege. This report is not intended to not should it be taken to create any legal relations or contractual relations.