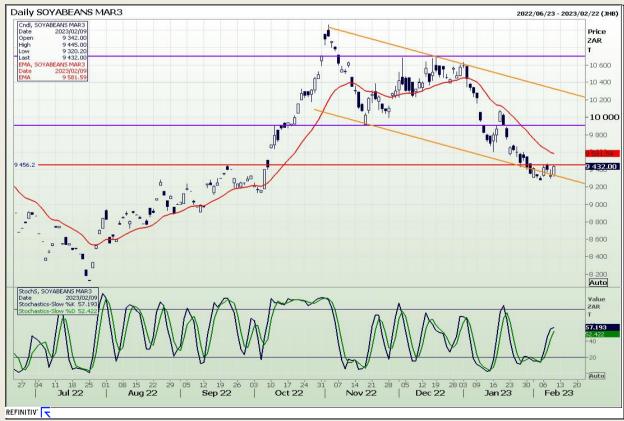

Market Report: 10 February 2023

3rd Floor, AFGRI Building 12 Byls Bridge Boulevard Highveld Extension 73

# **Technical Analysis**

South African Futures Exchange - Soybeans

DISCLAIMER: This report has been prepared by GroCapital Financial Services Pty Ltd, a wholly owned subsidiary of AFGRI Operations Limitedis provided to you for information purposes only.GROCAPITAL AND AFGRI hereby certify that the views expressed in this report were obtained from sources which GROCAPITAL AND AFGRI consider to be reliable.GROCAPITAL AND AFGRI do not make any representations or give any guarantees or warranties, expressed or implied, as to the correctness, accuracy or completeness of the report.Neither GROCAPITAL AND AFGRI, nor any affiliate, nor any of their respective officers, directors, partners or employees arising from errors or omissions in the opinions, forecasts or information, irrespective of whether there has been any negligence by GroCapital and AFGRI, their affiliate, or their respective officers, directors, partners or employees, regardless of whether such damages were foreseen or unforeseen. The information contained in this report is confidential and may be subject to legal privilege. This report is not intended to not should it be taken to create any legal relations or contractual relations.