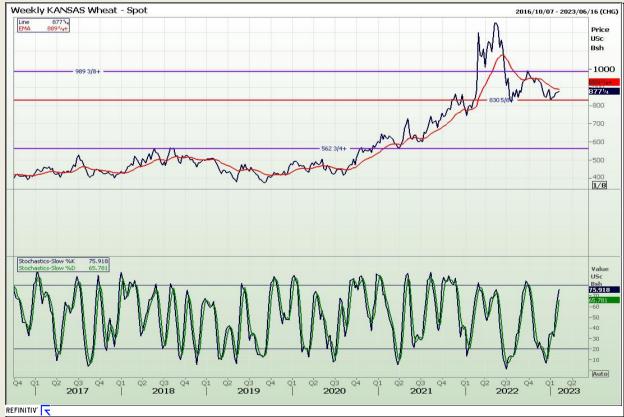

# **Technical Analysis**

Chicago Board of Trade and Kansas Board of Trade - Wheat

DISCLAIMER: This report has been prepared by GroCapital Financial Services Pty Ltd, a wholly owned subsidiary of AFGRI Operations Limitedis provided to you for information purposes only.GROCAPITAL AND AFGRI hereby certify that the views expressed in this report were obtained from sources which GROCAPITAL AND AFGRI consider to be reliable.GROCAPITAL AND AFGRI do not make any representations or give any guarantees or warranties, expressed or implied, as to the correctness, accuracy or completeness of the report.Net Hort GROCAPITAL AND AFGRI, nor any of their respective officers, directors, partners or employees shall assume any liability for any losses arising from errors or omissions in the opinions, forecasts or information, irrespective of whether there has been any negligence by GroCapital and AFGRI, their affiliate, or their respective officers, directors, partners or employees, regardless of whether such damages were foreseen or unforeseen. The information contained in this report is confidential and may be subject to legal privilege. This

Market Report: 10 February 2023

3rd Floor, AFGRI Building 12 Byls Bridge Boulevard Highveld Extension 73