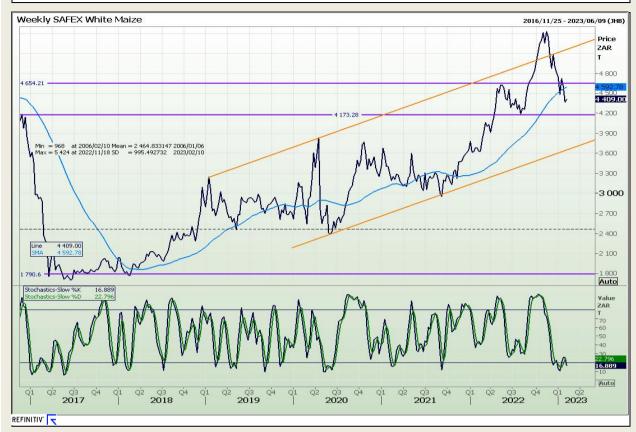

# **Technical Analysis**

South African Futures Exchange - Maize

DISCLAIMER: This report has been prepared by GroCapital Financial Services Pty Ltd, a wholly owned subsidiary of AFGRI Operations Limitedis provided to you for information purposes only.GROCAPITAL AND AFGRI hereby certify that the views expressed in this report were obtained from sources which GROCAPITAL AND AFGRI consider to be reliable GROCAPITAL AND AFGRI do not make any representations or give any guarantees or warranties, expressed or implied, as to the correctness, accuracy or completeness of the report.Neither GROCAPITAL AND AFGRI, nor any affiliate, nor any of their respective officers, directors, partners or employees, shall assume any liability for any losses arising from errors or omissions in the opinions, forecasts or information, irrespective of whether there has been any negligence by GroCapital and AFGRI, their affiliate, or their respective officers, directors, partners or employees, regardless of whether such damages were foreseen or unforeseen. The information contained in this report is confidential and may be subject to legal privilege. This report is not intended to not should it be taken to create any legal relations or contractual relations.