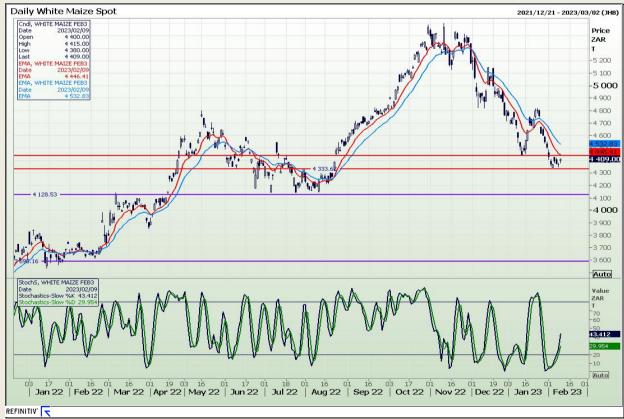

# **Technical Analysis**

South African Futures Exchange - Maize

DISCLAIMER: This report has been prepared by GroCapital Financial Services Pty Ltd, a wholly owned subsidiary of AFGRI Operations Limitedis provided to you for information purposes only.GROCAPITAL AND AFGRI hereby certify that the views expressed in this report were obtained from sources which GROCAPITAL AND AFGRI consider to be reliable GROCAPITAL AND AFGRI do not make any representations or give any guarantees or warranties, expressed or implied, as to the correctness, accuracy or completeness of the report.Neither GROCAPITAL AND AFGRI, nor any affiliate, nor any of their respective officers, directors, partners or employees, shall assume any liability for any losses arising from errors or omissions in the opinions, forecasts or information, irrespective of whether there has been any negligence by GroCapital and AFGRI, their affiliate, or their respective officers, directors, partners or employees, regardless of whether such damages were foreseen or unforeseen. The information contained in this report is confidential and may be subject to legal privilege. This report is not intended to not should it be taken to create any legal relations or contractual relations.

Market Report: 10 February 2023

3rd Floor, AFGRI Building 12 Byls Bridge Boulevard Highveld Extension 73