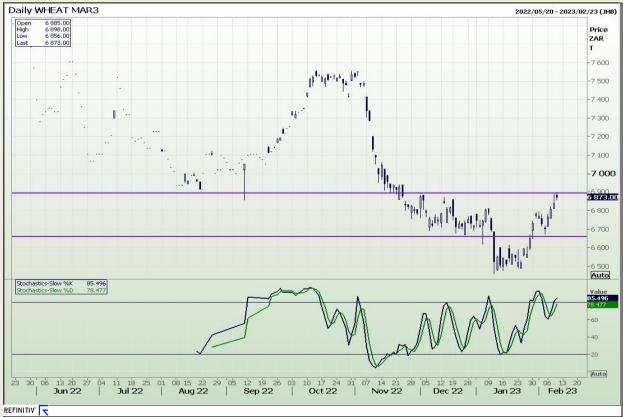

# **Technical Analysis**

South African Futures Exchange - Wheat

DISCLAIMER: This report has been prepared by GroCapital Financial Services Pty Ltd, a wholly owned subsidiary of AFGRI Operations Limitedis provided to you for information purposes only.GROCAPITAL AND AFGRI hereby certify that the views expressed in this report were obtained from sources which GROCAPITAL AND AFGRI consider to be reliable.GROCAPITAL AND AFGRI do not make any representations or give any guarantees or warranties, expressed or implied, as to the correctness, accuracy or completeness of the report.Net here GROCAPITAL AND AFGRI, nor any of their respective officers, directors, partners or employees, shall assume any liability for any losses arising from errors or omissions in the opinions, forecasts or information, irrespective of whether there has been any negligence by GroCapital and AFGRI, their affiliate, or their respective officers, directors, partners or employees, regardless of whether such damages were foreseen or unforeseen. The information contained in this report is confidential and may be subject to legal privilege. This