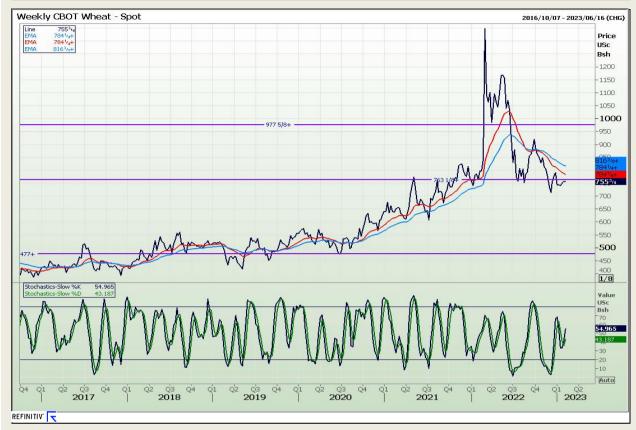

# **Technical Analysis**

Chicago Board of Trade and Kansas Board of Trade - Wheat

DISCLAIMER: This report has been prepared by GroCapital Financial Services Pty Ltd, a wholly owned subsidiary of AFGRI Operations Limitedis provided to you for information purposes only.GROCAPITAL AND AFGRI hereby certify that the views expressed in this report were obtained from sources which GROCAPITAL AND AFGRI consider to be reliable.GROCAPITAL AND AFGRI do not make any representations or give any guarantees or warranties, expressed or implied, as to the correctness, accuracy or completeness of the report.Net Hort GROCAPITAL AND AFGRI, nor any of their respective officers, directors, partners or employees shall assume any liability for any losses arising from errors or omissions in the opinions, forecasts or information, irrespective of whether there has been any negligence by GroCapital and AFGRI, their affiliate, or their respective officers, directors, partners or employees, regardless of whether such damages were foreseen or unforeseen. The information contained in this report is confidential and may be subject to legal privilege. This

Market Report: 10 February 2023

3rd Floor, AFGRI Building 12 Byls Bridge Boulevard Highveld Extension 73