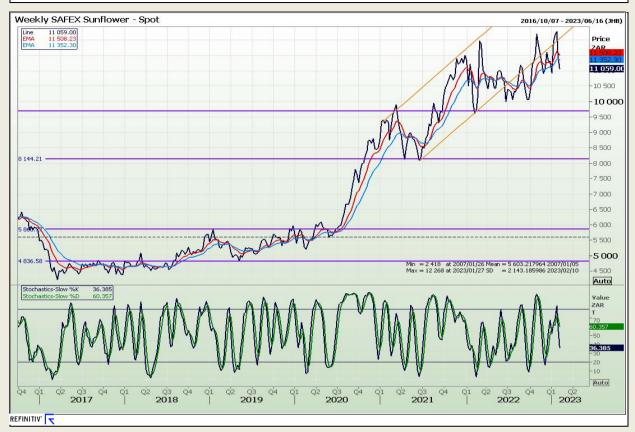

Market Report: 10 February 2023

3rd Floor, AFGRI Building 12 Byls Bridge Boulevard Highveld Extension 73

# **Technical Analysis**

South African Futures Exchange - Sunflower

DISCLAIMER: This report has been prepared by GroCapital Financial Services Pty Ltd, a wholly owned subsidiary of AFGRI Operations Limitedis provided to you for information purposes only.GROCAPITAL AND AFGRI hereby certify that the views expressed in this report were obtained from sources which GROCAPITAL AND AFGRI consider to be reliable.GROCAPITAL AND AFGRI do not make any representations or give any guarantees or warranties, expressed or implied, as to the correctness, accuracy or completeness of the report.Net Hort GROCAPITAL AND AFGRI, nor any of their respective forest, directors, partners or employees shall assume any liability for any losses arising from errors or omissions in the opinions, forecasts or information, irrespective of whether there has been any negligence by GroCapital and AFGRI, their affiliate, or their respective officers, directors, partners or employees, regardless of whether such damages were foreseen or unforeseen. The information contained in this report is confidential and may be subject to legal privilege. This