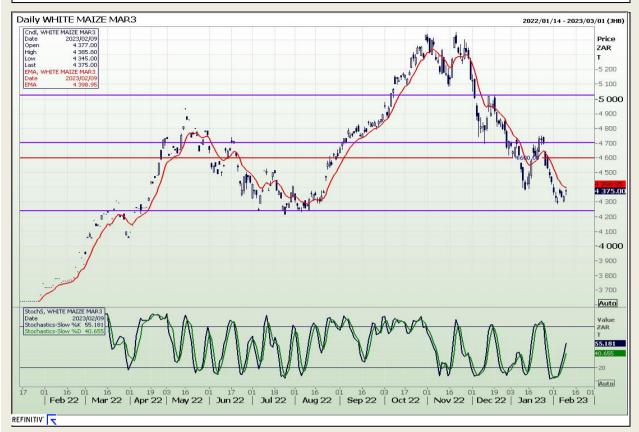

# **Technical Analysis**

South African Futures Exchange - Maize

DISCLAIMER: This report has been prepared by GroCapital Financial Services Pty Ltd, a wholly owned subsidiary of AFGRI Operations Limitedis provided to you for information purposes only.GROCAPITAL AND AFGRI hereby certify that the views expressed in this report were obtained from sources which GROCAPITAL AND AFGRI consider to be reliable.GROCAPITAL AND AFGRI do not make any representations or give any guarantees or warranties, expressed or implied, as to the correctness, accuracy or completeness of the report.Net Hort GROCAPITAL AND AFGRI, nor any of their respective officers, directors, partners or employees shall assume any liability for any losses arising from errors or omissions in the opinions, forecasts or information, irrespective of whether there has been any negligence by GroCapital and AFGRI, their affiliate, or their respective officers, directors, partners or employees, regardless of whether such damages were foreseen or unforeseen. The information contained in this report is confidential and may be subject to legal privilege. This

Market Report: 10 February 2023

3rd Floor, AFGRI Building 12 Byls Bridge Boulevard Highveld Extension 73