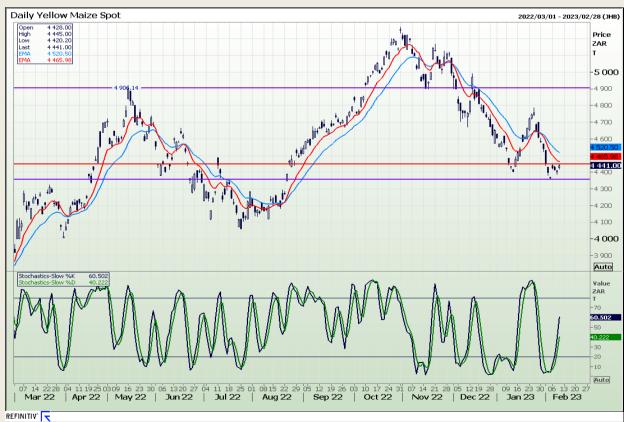

# **Technical Analysis**

South African Futures Exchange - Maize

DISCLAIMER: This report has been prepared by GroCapital Financial Services Pty Ltd, a wholly owned subsidiary of AFGRI Operations Limitedis provided to you for information purposes only.GROCAPITAL AND AFGRI hereby certify that the views expressed in this report were obtained from sources which GROCAPITAL AND AFGRI consider to be reliable.GROCAPITAL AND AFGRI do not make any representations or give any guarantees or warranties, expressed or implied, as to the correctness, accuracy or completeness of the report.Neither GROCAPITAL AND AFGRI, nor any affiliate, nor any of their respective officers, directors, partners or employees arising from errors or omissions in the opinions, forecasts or information, irrespective of whether there has been any negligence by GroCapital and AFGRI, their affiliate, or their respective officers, directors, partners or employees, regardless of whether such damages were foreseen or unforeseen. The information contained in this report is confidential and may be subject to legal privilege. This report is not intended to not should it be taken to create any legal relations or contractual relations.

Market Report: 10 February 2023

3rd Floor, AFGRI Building 12 Byls Bridge Boulevard Highveld Extension 73