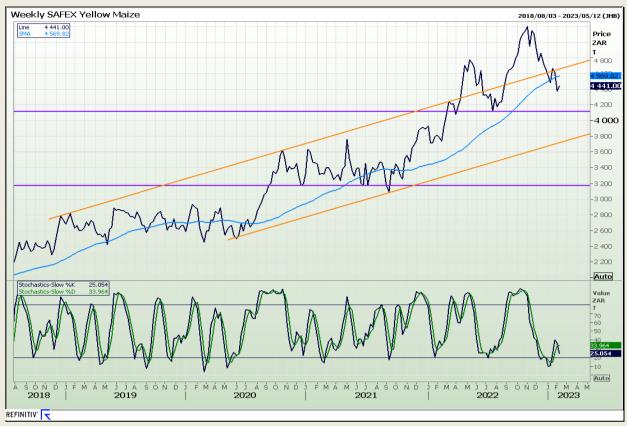

# **Technical Analysis**

South African Futures Exchange - Maize

DISCLAIMER: This report has been prepared by GroCapital Financial Services Pty Ltd, a wholly owned subsidiary of AFGRI Operations Limitedis provided to you for information purposes only.GROCAPITAL AND AFGRI hereby certify that the views expressed in this report were obtained from sources which GROCAPITAL AND AFGRI consider to be reliable.GROCAPITAL AND AFGRI do not make any representations or give any guarantees or warranties, expressed or implied, as to the correctness, accuracy or completeness of the report.Neither GROCAPITAL AND AFGRI, nor any affiliate, nor any of their respective officers, directors, partners or employees arising from errors or omissions in the opinions, forecasts or information, irrespective of whether there has been any negligence by GroCapital and AFGRI, their affiliate, or their respective officers, directors, partners or employees, regardless of whether such damages were foreseen or unforeseen. The information contained in this report is confidential and may be subject to legal privilege. This report is not intended to not should it be taken to create any legal relations or contractual relations.

Market Report: 10 February 2023

3rd Floor, AFGRI Building 12 Byls Bridge Boulevard Highveld Extension 73