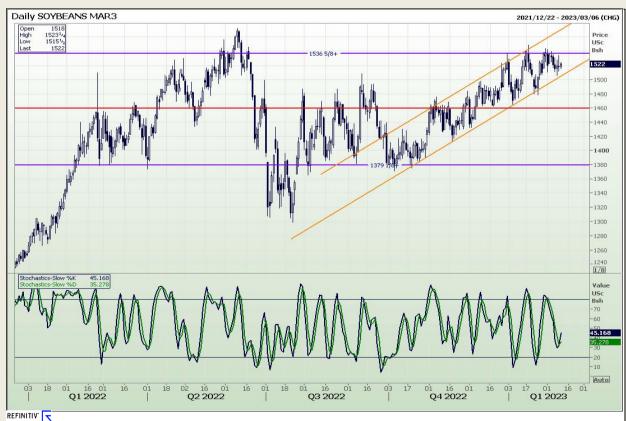

Market Report: 10 February 2023

3rd Floor, AFGRI Building 12 Byls Bridge Boulevard Highveld Extension 73

# **Technical Analysis**

**Chicago Board of Trade - Soybeans** 

DISCLAIMER: This report has been prepared by GroCapital Financial Services Pty Ltd, a wholly owned subsidiary of AFGRI Operations Limitedis provided to you for information purposes only.GROCAPITAL AND AFGRI hereby certify that the views expressed in this report were obtained from sources which GROCAPITAL AND AFGRI consider to be reliable.GROCAPITAL AND AFGRI do not make any representations or give any guarantees or warranties, expressed or implied, as to the correctness, accuracy or completeness of the report.Neither GROCAPITAL AND AFGRI, nor any offiliate, nor any of their respective officers, directors, partners or employees, shall assume any liability for any losses arising from errors or omissions in the opinions, forecasts or information, irrespective of whether there has been any negligence by GroCapital and AFGRI, their affiliate, or their respective officers, directors, partners or employees, regardless of whether such damages were foreseen or unforeseen. The information contained in this report is confidential and may be subject to legal privilege. This