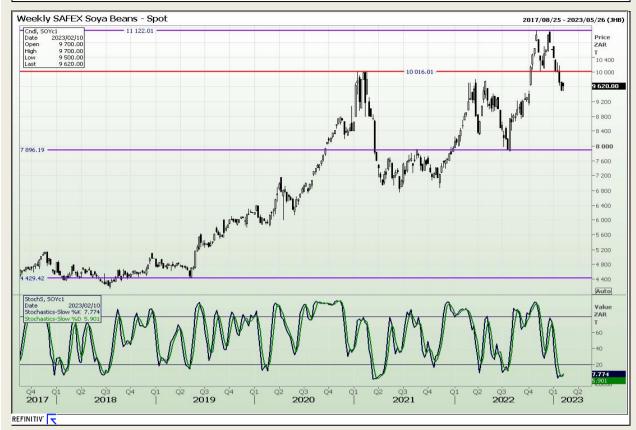

Market Report: 10 February 2023

3rd Floor, AFGRI Building 12 Byls Bridge Boulevard Highveld Extension 73

# **Technical Analysis**

South African Futures Exchange - Soybeans

DISCLAIMER: This report has been prepared by GroCapital Financial Services Pty Ltd, a wholly owned subsidiary of AFGRI Operations Limitedis provided to you for information purposes only.GROCAPITAL AND AFGRI hereby certify that the views expressed in this report were obtained from sources which GROCAPITAL AND AFGRI consider to be reliable.GROCAPITAL AND AFGRI do not make any representations or give any guarantees or warranties, expressed or implied, as to the correctness, accuracy or completeness of the report.Neither GROCAPITAL AND AFGRI, nor any affiliate, nor any of their respective officers, directors, partners or employees arising from errors or omissions in the opinions, forecasts or information, irrespective of whether there has been any negligence by GroCapital and AFGRI, their affiliate, or their respective officers, directors, partners or employees, regardless of whether such damages were foreseen or unforeseen. The information contained in this report is confidential and may be subject to legal privilege. This report is not intended to not should it be taken to create any legal relations or contractual relations.