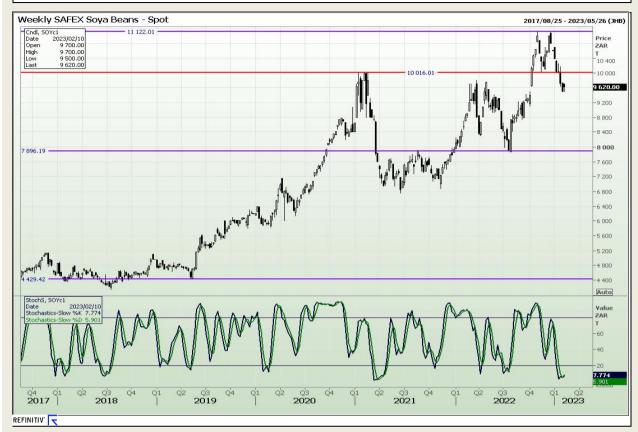

## **Technical Analysis**

**South African Futures Exchange - Soybeans** 

Market Report: 13 February 2023

3rd Floor, AFGRI Building 12 Byls Bridge Boulevard Highveld Extension 73