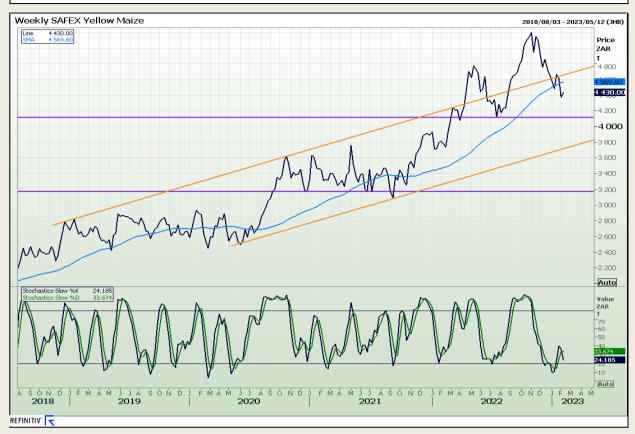

## **Technical Analysis**

South African Futures Exchange - Maize

Market Report: 13 February 2023

3rd Floor, AFGRI Building 12 Byls Bridge Boulevard Highveld Extension 73

# **Technical Analysis**

South African Futures Exchange - Maize

Market Report: 13 February 2023

3rd Floor, AFGRI Building 12 Byls Bridge Boulevard Highveld Extension 73