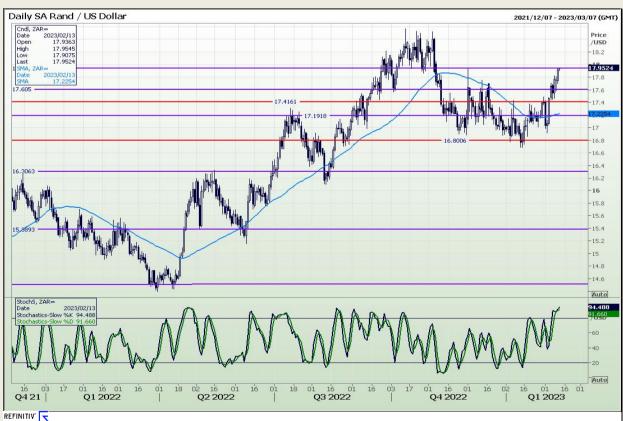

#### Rand / US Dollar

Market Report: 13 February 2023

3rd Floor, AFGRI Building 12 Byls Bridge Boulevard Highveld Extension 73