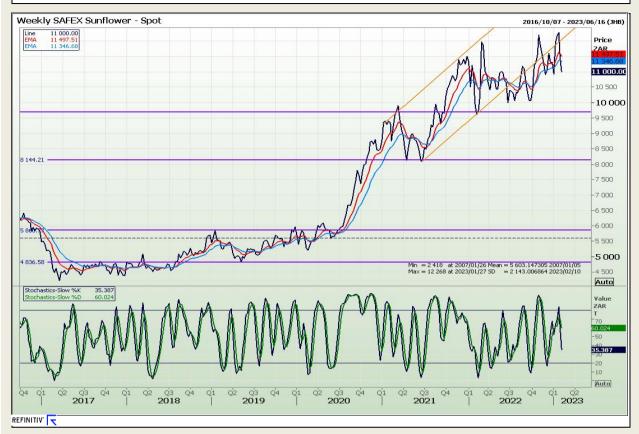

al Analysis**

South African Futures Exchange - Wheat







Market Report: 13 February 2023

3rd Floor, AFGRI Building 12 Byls Bridge Boulevard Highveld Extension 73

## **Technical Analysis**

Chicago Board of Trade and Kansas Board of Trade - Wheat







Market Report: 13 February 2023

3rd Floor, AFGRI Building 12 Byls Bridge Boulevard Highveld Extension 73

## **Technical Analysis**

Chicago Board of Trade - Soybeans







Market Report: 13 February 2023

3rd Floor, AFGRI Building 12 Byls Bridge Boulevard Highveld Extension 73

## **Technical Analysis**

**South African Futures Exchange - Soybeans** 







Market Report: 13 February 2023

3rd Floor, AFGRI Building 12 Byls Bridge Boulevard Highveld Extension 73

## **Technical Analysis**

South African Futures Exchange - Sunflower