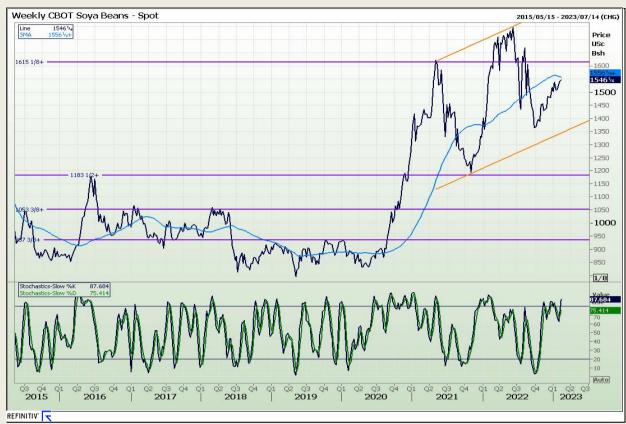

## **Technical Analysis**

Chicago Board of Trade - Soybeans

Market Report: 13 February 2023

3rd Floor, AFGRI Building 12 Byls Bridge Boulevard Highveld Extension 73