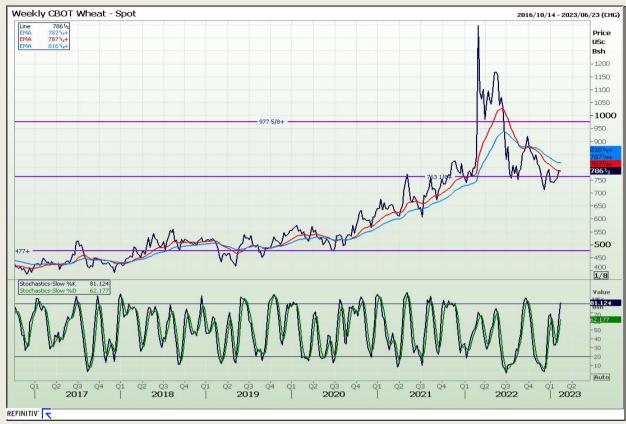

## **Technical Analysis**

Chicago Board of Trade and Kansas Board of Trade - Wheat

Market Report: 13 February 2023

3rd Floor, AFGRI Building 12 Byls Bridge Boulevard Highveld Extension 73