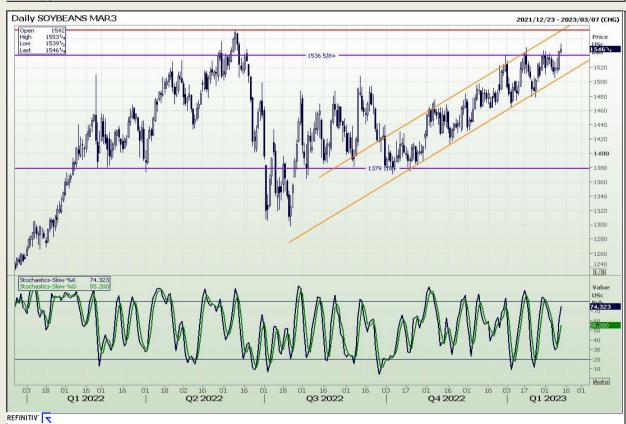

## **Technical Analysis**

Chicago Board of Trade - Soybeans

Market Report: 13 February 2023

3rd Floor, AFGRI Building 12 Byls Bridge Boulevard Highveld Extension 73