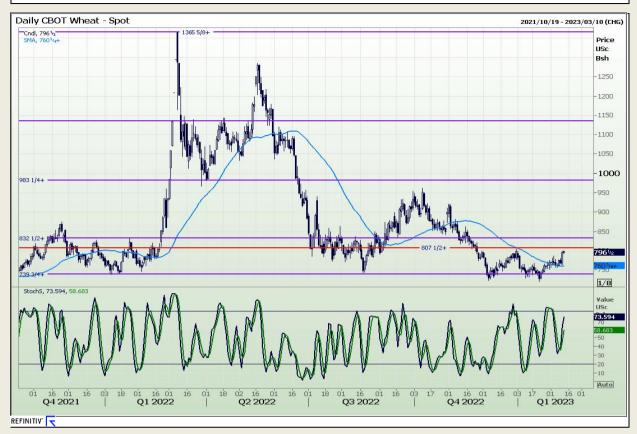

## **Technical Analysis**

Chicago Board of Trade and Kansas Board of Trade - Wheat

Market Report: 13 February 2023

3rd Floor, AFGRI Building 12 Byls Bridge Boulevard Highveld Extension 73