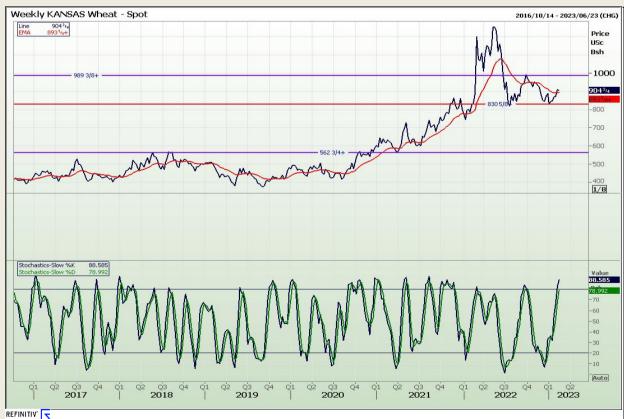

## **Technical Analysis**

Chicago Board of Trade and Kansas Board of Trade - Wheat

Market Report: 13 February 2023

3rd Floor, AFGRI Building 12 Byls Bridge Boulevard Highveld Extension 73