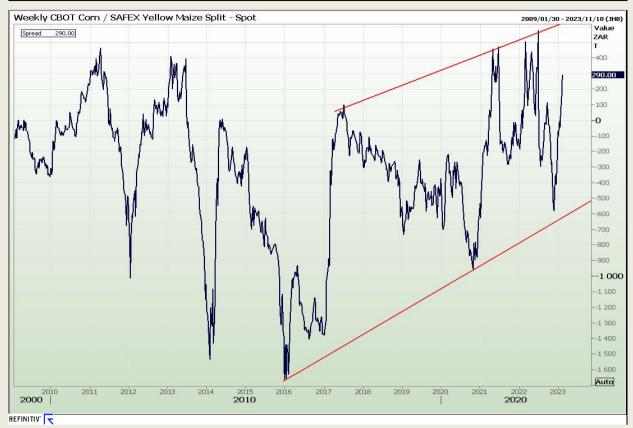

#### **CBOT / SAFEX Spreads**

Market Report: 13 February 2023

3rd Floor, AFGRI Building 12 Byls Bridge Boulevard Highveld Extension 73