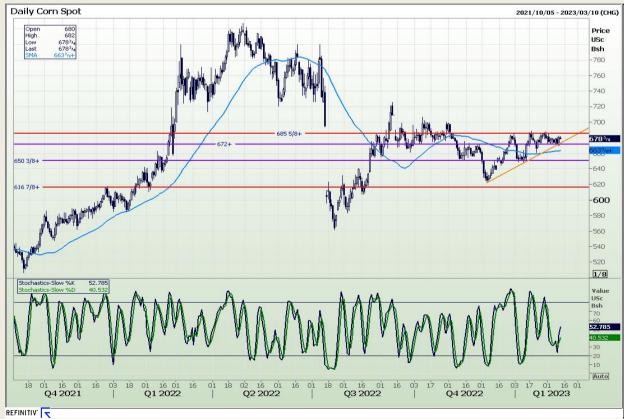

## **Technical Analysis**

Chicago Board of Trade - Corn

Market Report: 13 February 2023

3rd Floor, AFGRI Building 12 Byls Bridge Boulevard Highveld Extension 73