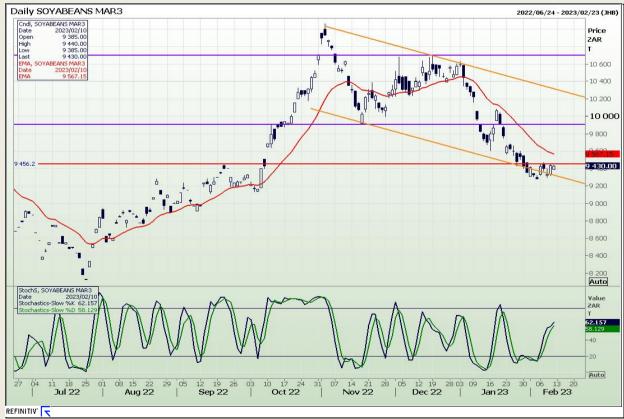

## **Technical Analysis**

**South African Futures Exchange - Soybeans** 

Market Report: 13 February 2023

3rd Floor, AFGRI Building 12 Byls Bridge Boulevard Highveld Extension 73