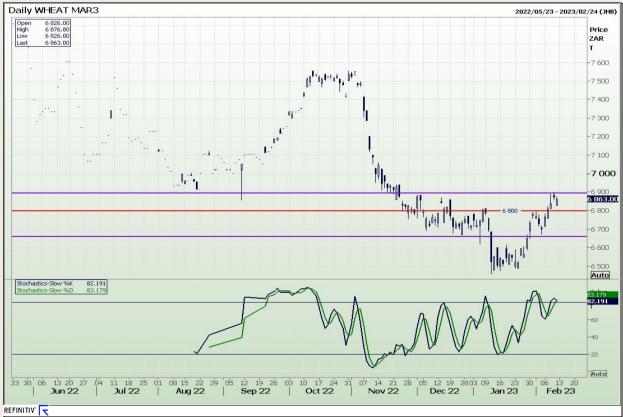

## **Technical Analysis**

South African Futures Exchange - Wheat

Market Report: 13 February 2023

3rd Floor, AFGRI Building 12 Byls Bridge Boulevard Highveld Extension 73