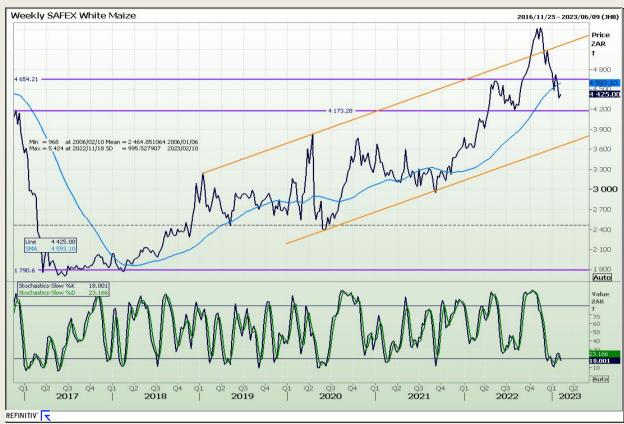

## **Technical Analysis**

South African Futures Exchange - Maize

Market Report: 13 February 2023

3rd Floor, AFGRI Building 12 Byls Bridge Boulevard Highveld Extension 73

# **Technical Analysis**

South African Futures Exchange - Maize

Market Report: 13 February 2023

3rd Floor, AFGRI Building 12 Byls Bridge Boulevard Highveld Extension 73