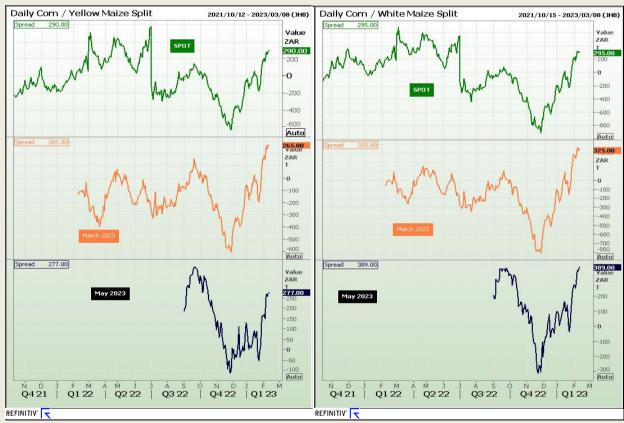

#### **CBOT / SAFEX Spreads**

Market Report: 13 February 2023

3rd Floor, AFGRI Building 12 Byls Bridge Boulevard Highveld Extension 73