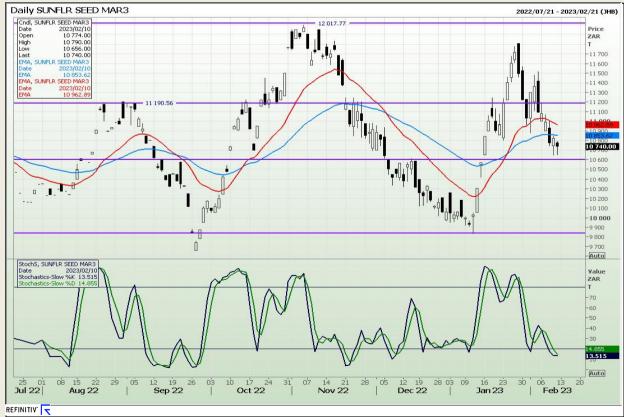

Analysis**

South African Futures Exchange - Wheat







Market Report: 13 February 2023

3rd Floor, AFGRI Building 12 Byls Bridge Boulevard Highveld Extension 73

## **Technical Analysis**

Chicago Board of Trade and Kansas Board of Trade - Wheat







Market Report: 13 February 2023

3rd Floor, AFGRI Building 12 Byls Bridge Boulevard Highveld Extension 73

## **Technical Analysis**

Chicago Board of Trade - Soybeans







Market Report: 13 February 2023

3rd Floor, AFGRI Building 12 Byls Bridge Boulevard Highveld Extension 73

## **Technical Analysis**

**South African Futures Exchange - Soybeans** 







Market Report: 13 February 2023

3rd Floor, AFGRI Building 12 Byls Bridge Boulevard Highveld Extension 73

## **Technical Analysis**

South African Futures Exchange - Sunflower