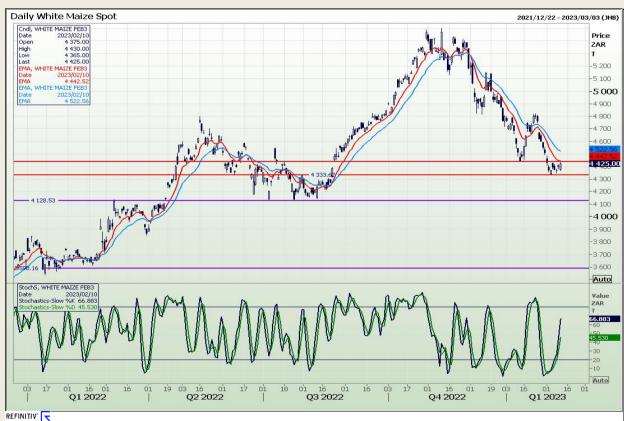

## **Technical Analysis**

South African Futures Exchange - Maize

Market Report: 13 February 2023

3rd Floor, AFGRI Building 12 Byls Bridge Boulevard Highveld Extension 73

# **Technical Analysis**

South African Futures Exchange - Maize

Market Report: 13 February 2023

3rd Floor, AFGRI Building 12 Byls Bridge Boulevard Highveld Extension 73