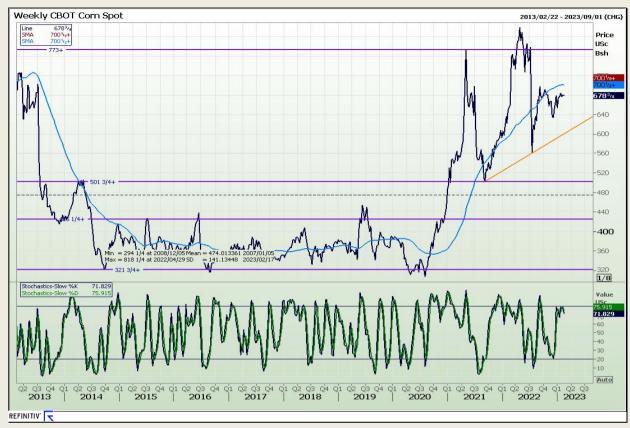

## **Technical Analysis**

Chicago Board of Trade - Corn

Market Report: 13 February 2023

3rd Floor, AFGRI Building 12 Byls Bridge Boulevard Highveld Extension 73