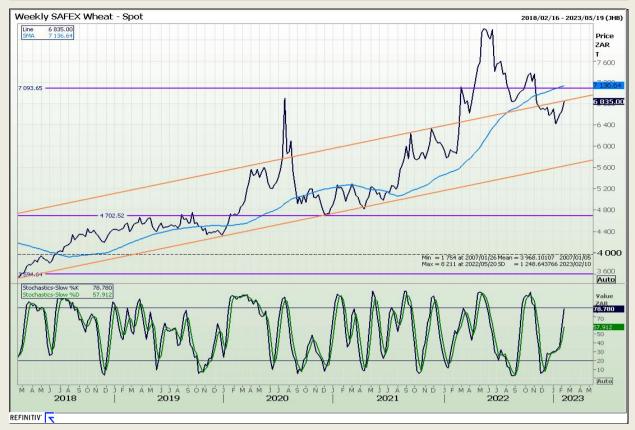

## **Technical Analysis**

South African Futures Exchange - Wheat

Market Report: 13 February 2023

3rd Floor, AFGRI Building 12 Byls Bridge Boulevard Highveld Extension 73