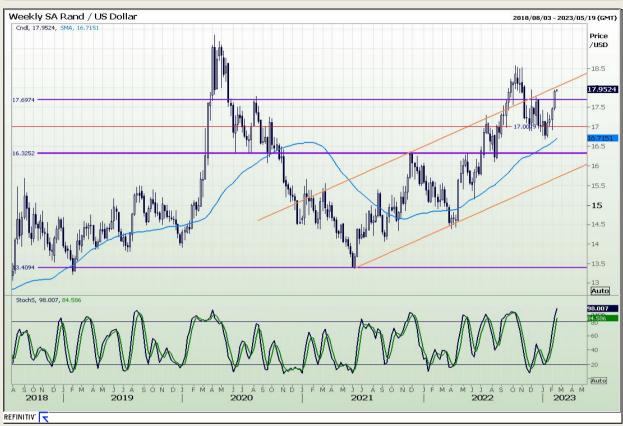

#### Rand / US Dollar

Market Report: 13 February 2023

3rd Floor, AFGRI Building 12 Byls Bridge Boulevard Highveld Extension 73