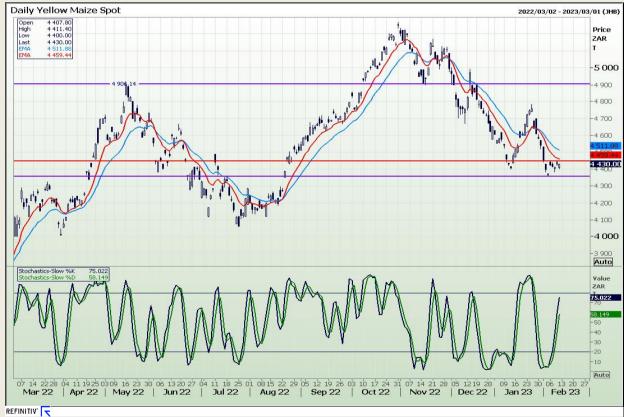

## **Technical Analysis**

South African Futures Exchange - Maize

Market Report: 13 February 2023

3rd Floor, AFGRI Building 12 Byls Bridge Boulevard Highveld Extension 73

# **Technical Analysis**

South African Futures Exchange - Maize

Market Report: 13 February 2023

3rd Floor, AFGRI Building 12 Byls Bridge Boulevard Highveld Extension 73