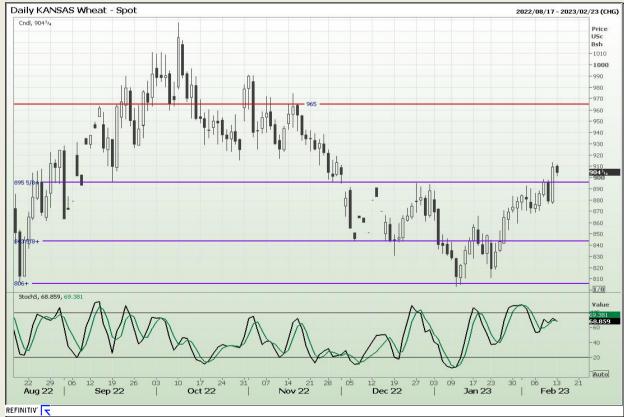

## **Technical Analysis**

Chicago Board of Trade and Kansas Board of Trade - Wheat

Market Report: 13 February 2023

3rd Floor, AFGRI Building 12 Byls Bridge Boulevard Highveld Extension 73