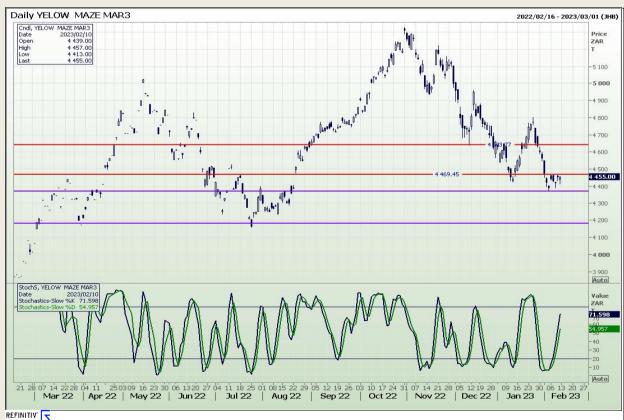

## **Technical Analysis**

South African Futures Exchange - Maize

Market Report: 13 February 2023

3rd Floor, AFGRI Building 12 Byls Bridge Boulevard Highveld Extension 73

# **Technical Analysis**

South African Futures Exchange - Maize

Market Report: 13 February 2023

3rd Floor, AFGRI Building 12 Byls Bridge Boulevard Highveld Extension 73