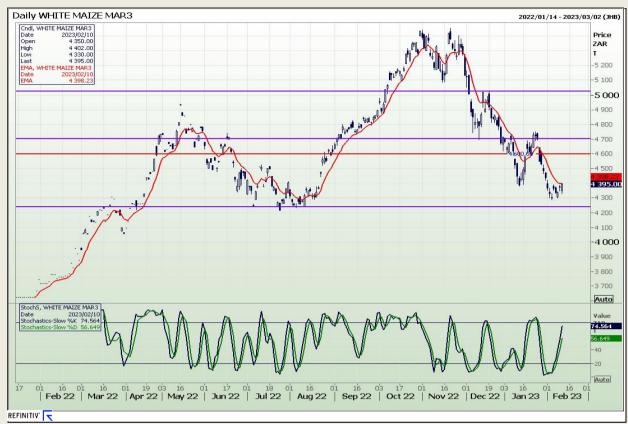

## **Technical Analysis**

South African Futures Exchange - Maize

Market Report: 13 February 2023

3rd Floor, AFGRI Building 12 Byls Bridge Boulevard Highveld Extension 73

# **Technical Analysis**

South African Futures Exchange - Maize

Market Report: 13 February 2023

3rd Floor, AFGRI Building 12 Byls Bridge Boulevard Highveld Extension 73