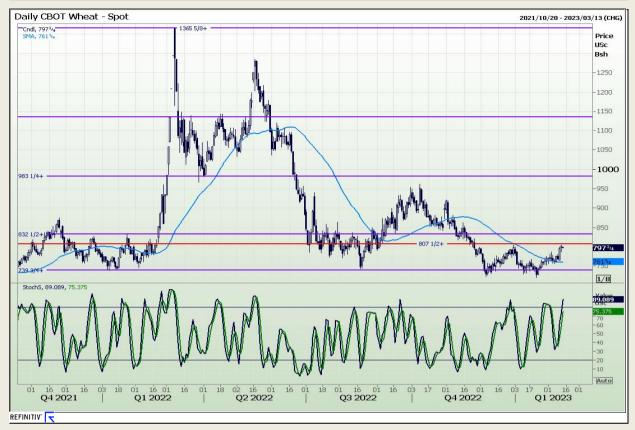

Market Report : 14 February 2023

3rd Floor, AFGRI Building 12 Byls Bridge Boulevard Highveld Extension 73

# **Technical Analysis**

Chicago Board of Trade and Kansas Board of Trade - Wheat

DISCLAIMER: This report has been prepared by GroCapital Financial Services Pty Ltd, a wholly owned subsidiary of AFGRI Operations Limitedis provided to you for information purposes only.GROCAPITAL AND AFGRI hereby certify that the views expressed in this report were obtained from sources which GROCAPITAL AND AFGRI consider to be reliable.GROCAPITAL AND AFGRI do not make any representations or give any guarantees or warranties, expressed or implied, as to the correctness, accuracy or completeness of the report.Neither GROCAPITAL AND AFGRI, nor any affiliate, nor any of their respective officers, directors, partners or employees shall assume any liability for any losses arising from errors or omissions in the opinions, forecasts or information, irrespective of whether there has been any negligence by GroCapital and AFGRI, their affiliate, or their respective officers, directors, partners or employees, regardless of whether such damages were foreseen or unforeseen. The information contained in this report is confidential and may be subject to legal privilege. This