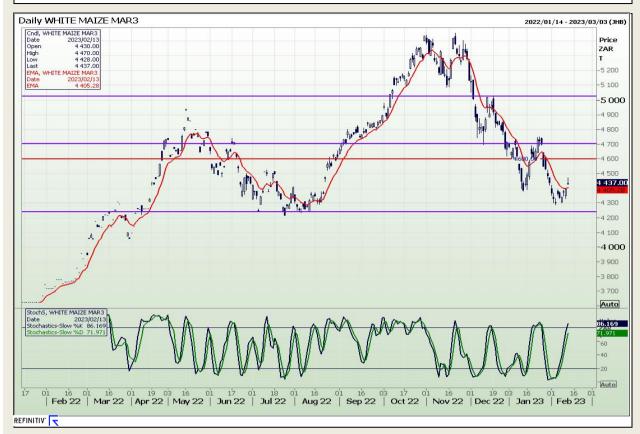

# **Technical Analysis**

South African Futures Exchange - Maize

DISCLAIMER: This report has been prepared by GroCapital Financial Services Pty Ltd, a wholly owned subsidiary of AFGRI Operations Limitedis provided to you for information purposes only.GROCAPITAL AND AFGRI hereby certify that the views expressed in this report were obtained from sources which GROCAPITAL AND AFGRI consider to be reliable.GROCAPITAL AND AFGRI do not make any representations or give any guarantees or warranties, expressed or implied, as to the correctness, accuracy or completeness of the report.Weither GROCAPITAL AND AFGRI, nor any affiliate, nor any of their respective officers, directors, partners or employees, shall assume any liability for any losses arising from errors or omissions in the opinions, forecasts or information, irrespective of whether there has been any negligence by GroCapital and AFGRI, their affiliate, or their respective officers, directors, partners or employees, regardless of whether such damages were foreseen or unforeseen. The information contained in this report is confidential and may be subject to legal privilege. This report is not intended to not should it be taken to create any legal relations or contractual relations.

Market Report: 14 February 2023

3rd Floor, AFGRI Building 12 Byls Bridge Boulevard Highveld Extension 73