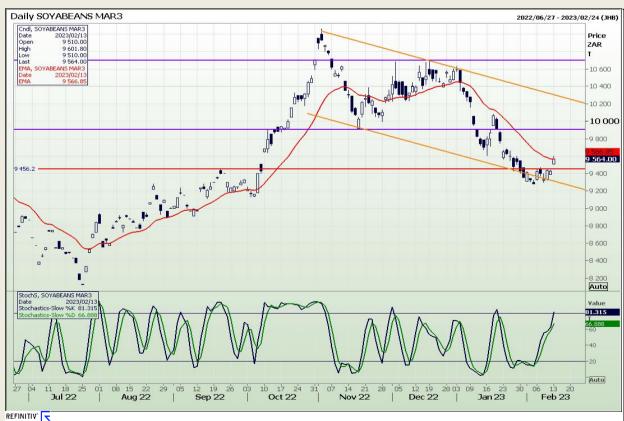

Market Report: 14 February 2023

3rd Floor, AFGRI Building 12 Byls Bridge Boulevard Highveld Extension 73

# **Technical Analysis**

**South African Futures Exchange - Soybeans** 

DISCLAIMER: This report has been prepared by GroCapital Financial Services Pty Ltd, a wholly owned subsidiary of AFGRI Operations Limitedis provided to you for information purposes only.GROCAPITAL AND AFGRI hereby certify that the views expressed in this report were obtained from sources which GROCAPITAL AND AFGRI consider to be reliable.GROCAPITAL AND AFGRI do not make any representations or give any guarantees or warranties, expressed or implied, as to the correctness, accuracy or completeness of the report.Net Hort GROCAPITAL AND AFGRI, nor any of their respective officers, directors, partners or employees shall assume any liability for any losses arising from errors or omissions in the opinions, forecasts or information, irrespective of whether there has been any negligence by GroCapital and AFGRI, their affiliate, or their respective officers, directors, partners or employees, regardless of whether such damages were foreseen or unforeseen. The information contained in this report is confidential and may be subject to legal privilege. This