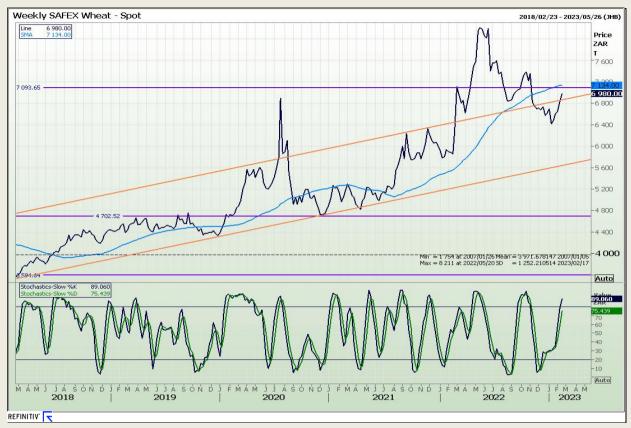

Market Report: 14 February 2023

3rd Floor, AFGRI Building 12 Byls Bridge Boulevard Highveld Extension 73

# **Technical Analysis**

South African Futures Exchange - Wheat

DISCLAIMER: This report has been prepared by GroCapital Financial Services Pty Ltd, a wholly owned subsidiary of AFGRI Operations Limitedis provided to you for information purposes only.GROCAPITAL AND AFGRI hereby certify that the views expressed in this report were obtained from sources which GROCAPITAL AND AFGRI consider to be reliable.GROCAPITAL AND AFGRI do not make any representations or give any guarantees or warranties, expressed or implied, as to the correctness, accuracy or completeness of the report.Net here GROCAPITAL AND AFGRI, nor any of their respective officers, directors, partners or employees, shall assume any liability for any losses arising from errors or omissions in the opinions, forecasts or information, irrespective of whether there has been any negligence by GroCapital and AFGRI, their affiliate, or their respective officers, directors, partners or employees, regardless of whether such damages were foreseen or unforeseen. The information contained in this report is confidential and may be subject to legal privilege. This