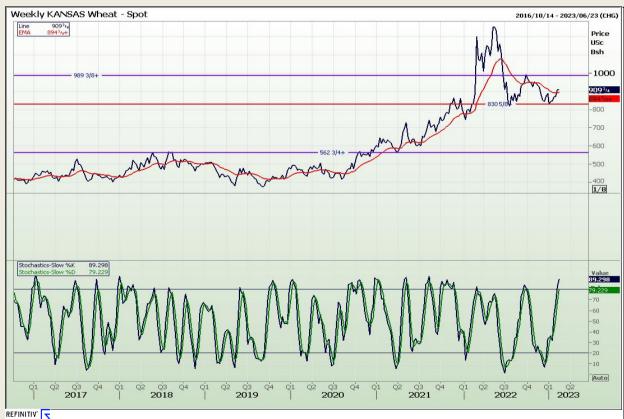

# **Technical Analysis**

Chicago Board of Trade and Kansas Board of Trade - Wheat

DISCLAIMER: This report has been prepared by GroCapital Financial Services Pty Ltd, a wholly owned subsidiary of AFGRI Operations Limitedis provided to you for information purposes only.GROCAPITAL AND AFGRI hereby certify that the views expressed in this report were obtained from sources which GROCAPITAL AND AFGRI consider to be reliable.GROCAPITAL AND AFGRI do not make any representations or give any guarantees or warranties, expressed or implied, as to the correctness, accuracy or completeness of the report.Net here GROCAPITAL AND AFGRI, nor any of their respective officers, directors, partners or employees, shall assume any liability for any losses arising from errors or omissions in the opinions, forecasts or information, irrespective of whether there has been any negligence by GroCapital and AFGRI, their affiliate, or their respective officers, directors, partners or employees, regardless of whether such damages were foreseen or unforeseen. The information contained in this report is confidential and may be subject to legal privilege. This

Market Report: 14 February 2023

3rd Floor, AFGRI Building 12 Byls Bridge Boulevard Highveld Extension 73