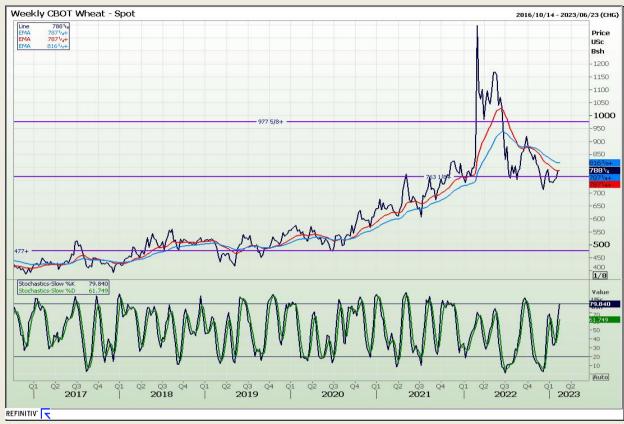

# **Technical Analysis**

Chicago Board of Trade and Kansas Board of Trade - Wheat

DISCLAIMER: This report has been prepared by GroCapital Financial Services Pty Ltd, a wholly owned subsidiary of AFGRI Operations Limitedis provided to you for information purposes only.GROCAPITAL AND AFGRI hereby certify that the views expressed in this report were obtained from sources which GROCAPITAL AND AFGRI consider to be reliable.GROCAPITAL AND AFGRI do not make any representations or give any guarantees or warranties, expressed or implied, as to the correctness, accuracy or completeness of the report.Net here GROCAPITAL AND AFGRI, nor any of their respective officers, directors, partners or employees, shall assume any liability for any losses arising from errors or omissions in the opinions, forecasts or information, irrespective of whether there has been any negligence by GroCapital and AFGRI, their affiliate, or their respective officers, directors, partners or employees, regardless of whether such damages were foreseen or unforeseen. The information contained in this report is confidential and may be subject to legal privilege. This

Market Report: 14 February 2023

3rd Floor, AFGRI Building 12 Byls Bridge Boulevard Highveld Extension 73