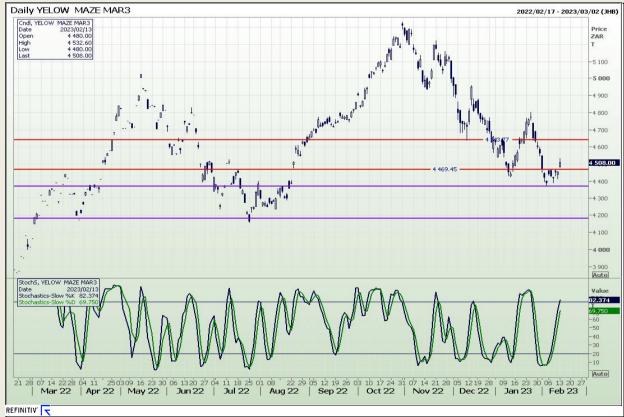

# **Technical Analysis**

South African Futures Exchange - Maize

DISCLAIMER: This report has been prepared by GroCapital Financial Services Pty Ltd, a wholly owned subsidiary of AFGRI Operations Limitedis provided to you for information purposes only.GROCAPITAL AND AFGRI hereby certify that the views expressed in this report were obtained from sources which GROCAPITAL AND AFGRI consider to be reliable.GROCAPITAL AND AFGRI do not make any representations or give any guarantees or warranties, expressed or implied, as to the correctness, accuracy or completeness of the report.Net Hort GROCAPITAL AND AFGRI, nor any of their respective officers, directors, partners or employees shall assume any liability for any losses arising from errors or omissions in the opinions, forecasts or information, irrespective of whether there has been any negligence by GroCapital and AFGRI, their affiliate, or their respective officers, directors, partners or employees, regardless of whether such damages were foreseen or unforeseen. The information contained in this report is confidential and may be subject to legal privilege. This

Market Report: 14 February 2023

3rd Floor, AFGRI Building 12 Byls Bridge Boulevard Highveld Extension 73