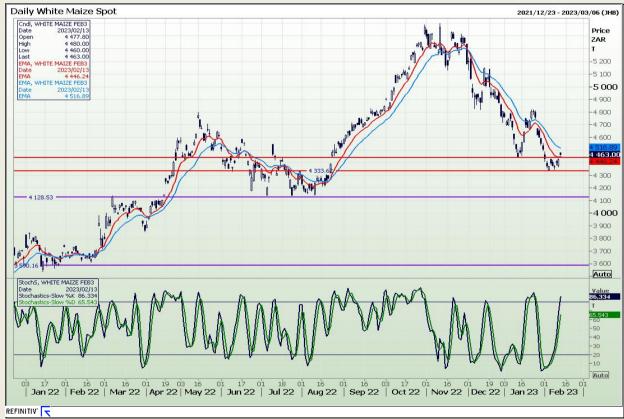

# **Technical Analysis**

South African Futures Exchange - Maize

DISCLAIMER: This report has been prepared by GroCapital Financial Services Pty Ltd, a wholly owned subsidiary of AFGRI Operations Limitedis provided to you for information purposes only.GROCAPITAL AND AFGRI hereby certify that the views expressed in this report were obtained from sources which GROCAPITAL AND AFGRI consider to be reliable.GROCAPITAL AND AFGRI do not make any representations or give any guarantees or warranties, expressed or implied, as to the correctness, accuracy or completeness of the report.Weither GROCAPITAL AND AFGRI, nor any affiliate, nor any of their respective officers, directors, partners or employees, shall assume any liability for any losses arising from errors or omissions in the opinions, forecasts or information, irrespective of whether there has been any negligence by GroCapital and AFGRI, their affiliate, or their respective officers, directors, partners or employees, regardless of whether such damages were foreseen or unforeseen. The information contained in this report is confidential and may be subject to legal privilege. This report is not intended to not should it be taken to create any legal relations or contractual relations.

Market Report: 14 February 2023

3rd Floor, AFGRI Building 12 Byls Bridge Boulevard Highveld Extension 73