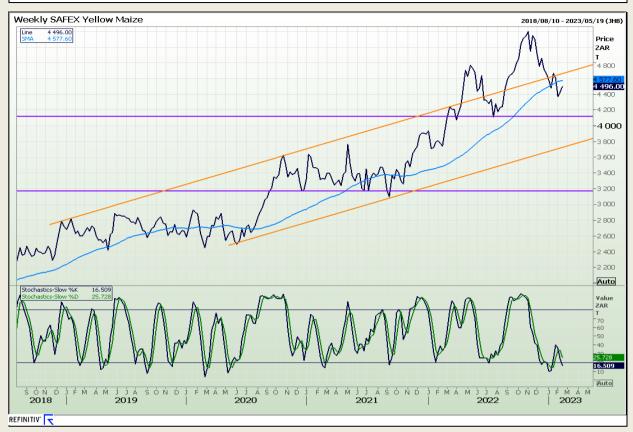

# **Technical Analysis**

South African Futures Exchange - Maize

DISCLAIMER: This report has been prepared by GroCapital Financial Services Pty Ltd, a wholly owned subsidiary of AFGRI Operations Limitedis provided to you for information purposes only.GROCAPITAL AND AFGRI hereby certify that the views expressed in this report were obtained from sources which GROCAPITAL AND AFGRI consider to be reliable.GROCAPITAL AND AFGRI do not make any representations or give any guarantees or warranties, expressed or implied, as to the correctness, accuracy or completeness of the report.Net Hort GROCAPITAL AND AFGRI, nor any of their respective officers, directors, partners or employees shall assume any liability for any losses arising from errors or omissions in the opinions, forecasts or information, irrespective of whether there has been any negligence by GroCapital and AFGRI, their affiliate, or their respective officers, directors, partners or employees, regardless of whether such damages were foreseen or unforeseen. The information contained in this report is confidential and may be subject to legal privilege. This

Market Report: 14 February 2023

3rd Floor, AFGRI Building 12 Byls Bridge Boulevard Highveld Extension 73