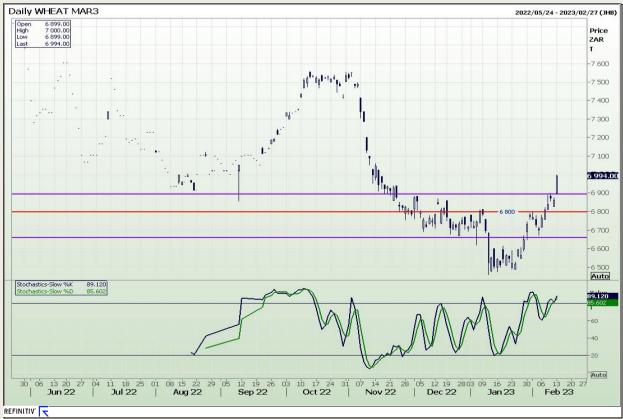

Market Report: 14 February 2023

3rd Floor, AFGRI Building 12 Byls Bridge Boulevard Highveld Extension 73

# **Technical Analysis**

South African Futures Exchange - Wheat

DISCLAIMER: This report has been prepared by GroCapital Financial Services Pty Ltd, a wholly owned subsidiary of AFGRI Operations Limitedis provided to you for information purposes only.GROCAPITAL AND AFGRI hereby certify that the views expressed in this report were obtained from sources which GROCAPITAL AND AFGRI consider to be reliable.GROCAPITAL AND AFGRI do not make any representations or give any guarantees or warranties, expressed or implied, as to the correctness, accuracy or completeness of the report.Net here GROCAPITAL AND AFGRI, nor any of their respective officers, directors, partners or employees, shall assume any liability for any losses arising from errors or omissions in the opinions, forecasts or information, irrespective of whether there has been any negligence by GroCapital and AFGRI, their affiliate, or their respective officers, directors, partners or employees, regardless of whether such damages were foreseen or unforeseen. The information contained in this report is confidential and may be subject to legal privilege. This