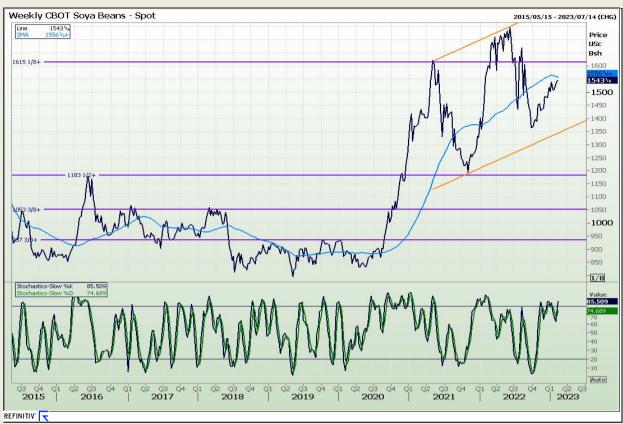

Market Report: 14 February 2023

3rd Floor, AFGRI Building 12 Byls Bridge Boulevard Highveld Extension 73

# **Technical Analysis**

Chicago Board of Trade - Soybeans

DISCLAIMER: This report has been prepared by GroCapital Financial Services Pty Ltd, a wholly owned subsidiary of AFGRI Operations Limitedis provided to you for information purposes only.GROCAPITAL AND AFGRI hereby certify that the views expressed in this report were obtained from sources which GROCAPITAL AND AFGRI consider to be reliable.GROCAPITAL AND AFGRI do not make any representations or give any guarantees or warranties, expressed or implied, as to the correctness, accuracy or completeness of the report.Neither GROCAPITAL AND AFGRI, nor any offiliate, nor any of their respective officers, directors, partners or employees, shall assume any liability for any losses arising from errors or omissions in the opinions, forecasts or information, irrespective of whether there has been any negligence by GroCapital and AFGRI, their affiliate, or their respective officers, directors, partners or employees, regardless of whether such damages were foreseen or unforeseen. The information contained in this report is confidential and may be subject to legal privilege. This