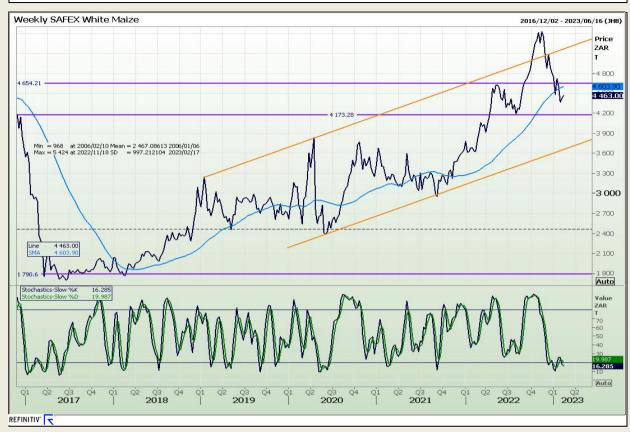

# **Technical Analysis**

South African Futures Exchange - Maize

DISCLAIMER: This report has been prepared by GroCapital Financial Services Pty Ltd, a wholly owned subsidiary of AFGRI Operations Limitedis provided to you for information purposes only.GROCAPITAL AND AFGRI hereby certify that the views expressed in this report were obtained from sources which GROCAPITAL AND AFGRI consider to be reliable.GROCAPITAL AND AFGRI do not make any representations or give any guarantees or warranties, expressed or implied, as to the correctness, accuracy or completeness of the report.Weither GROCAPITAL AND AFGRI, nor any affiliate, nor any of their respective officers, directors, partners or employees, shall assume any liability for any losses arising from errors or omissions in the opinions, forecasts or information, irrespective of whether there has been any negligence by GroCapital and AFGRI, their affiliate, or their respective officers, directors, partners or employees, regardless of whether such damages were foreseen or unforeseen. The information contained in this report is confidential and may be subject to legal privilege. This report is not intended to not should it be taken to create any legal relations or contractual relations.

Market Report: 14 February 2023

3rd Floor, AFGRI Building 12 Byls Bridge Boulevard Highveld Extension 73