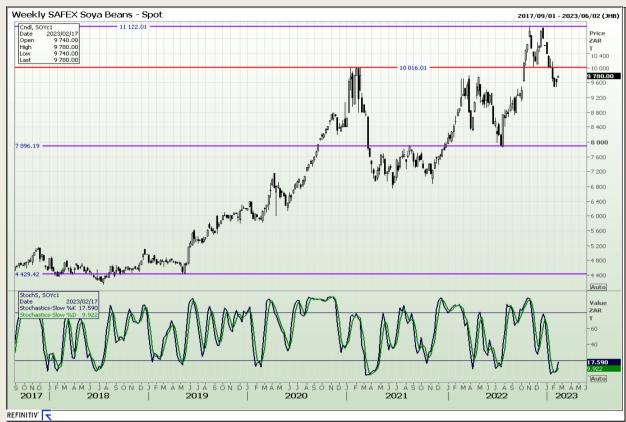

Market Report: 14 February 2023

3rd Floor, AFGRI Building 12 Byls Bridge Boulevard Highveld Extension 73

# **Technical Analysis**

**South African Futures Exchange - Soybeans** 

DISCLAIMER: This report has been prepared by GroCapital Financial Services Pty Ltd, a wholly owned subsidiary of AFGRI Operations Limitedis provided to you for information purposes only.GROCAPITAL AND AFGRI hereby certify that the views expressed in this report were obtained from sources which GROCAPITAL AND AFGRI consider to be reliable.GROCAPITAL AND AFGRI do not make any representations or give any guarantees or warranties, expressed or implied, as to the correctness, accuracy or completeness of the report.Net Hort GROCAPITAL AND AFGRI, nor any of their respective officers, directors, partners or employees shall assume any liability for any losses arising from errors or omissions in the opinions, forecasts or information, irrespective of whether there has been any negligence by GroCapital and AFGRI, their affiliate, or their respective officers, directors, partners or employees, regardless of whether such damages were foreseen or unforeseen. The information contained in this report is confidential and may be subject to legal privilege. This