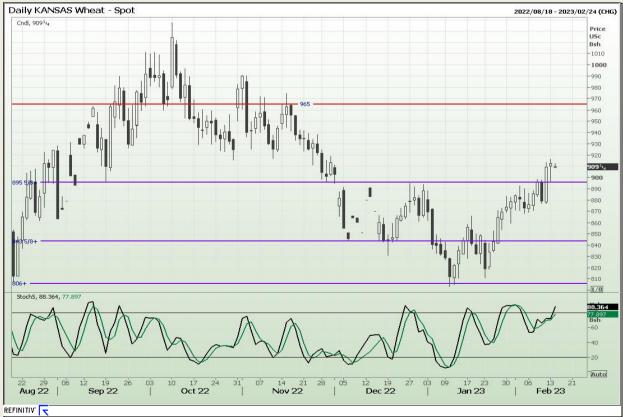

Market Report : 14 February 2023

3rd Floor, AFGRI Building 12 Byls Bridge Boulevard Highveld Extension 73

# **Technical Analysis**

Chicago Board of Trade and Kansas Board of Trade - Wheat

DISCLAIMER: This report has been prepared by GroCapital Financial Services Pty Ltd, a wholly owned subsidiary of AFGRI Operations Limitedis provided to you for information purposes only.GROCAPITAL AND AFGRI hereby certify that the views expressed in this report were obtained from sources which GROCAPITAL AND AFGRI consider to be reliable.GROCAPITAL AND AFGRI do not make any representations or give any guarantees or warranties, expressed or implied, as to the correctness, accuracy or completeness of the report.Neither GROCAPITAL AND AFGRI, nor any affiliate, nor any of their respective officers, directors, partners or employees shall assume any liability for any losses arising from errors or omissions in the opinions, forecasts or information, irrespective of whether there has been any negligence by GroCapital and AFGRI, their affiliate, or their respective officers, directors, partners or employees, regardless of whether such damages were foreseen or unforeseen. The information contained in this report is confidential and may be subject to legal privilege. This