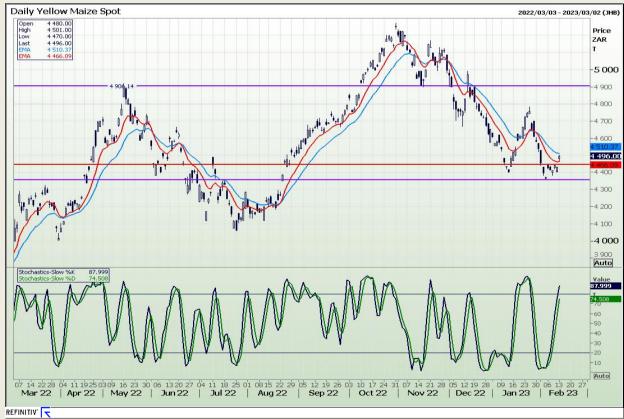

# **Technical Analysis**

South African Futures Exchange - Maize

DISCLAIMER: This report has been prepared by GroCapital Financial Services Pty Ltd, a wholly owned subsidiary of AFGRI Operations Limitedis provided to you for information purposes only.GROCAPITAL AND AFGRI hereby certify that the views expressed in this report were obtained from sources which GROCAPITAL AND AFGRI consider to be reliable.GROCAPITAL AND AFGRI do not make any representations or give any guarantees or warranties, expressed or implied, as to the correctness, accuracy or completeness of the report.Net Hort GROCAPITAL AND AFGRI, nor any of their respective officers, directors, partners or employees shall assume any liability for any losses arising from errors or omissions in the opinions, forecasts or information, irrespective of whether there has been any negligence by GroCapital and AFGRI, their affiliate, or their respective officers, directors, partners or employees, regardless of whether such damages were foreseen or unforeseen. The information contained in this report is confidential and may be subject to legal privilege. This

Market Report: 14 February 2023

3rd Floor, AFGRI Building 12 Byls Bridge Boulevard Highveld Extension 73