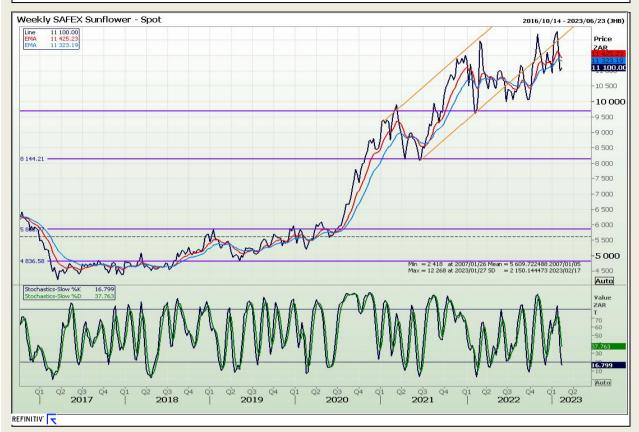

Market Report: 14 February 2023

3rd Floor, AFGRI Building 12 Byls Bridge Boulevard Highveld Extension 73

# **Technical Analysis**

South African Futures Exchange - Sunflower

DISCLAIMER: This report has been prepared by GroCapital Financial Services Pty Ltd, a wholly owned subsidiary of AFGRI Operations Limitedis provided to you for information purposes only.GROCAPITAL AND AFGRI hereby certify that the views expressed in this report were obtained from sources which GROCAPITAL AND AFGRI consider to be reliable.GROCAPITAL AND AFGRI do not make any representations or give any guarantees or warranties, expressed or implied, as to the correctness, accuracy or completeness of the report.Net here GROCAPITAL AND AFGRI, nor any of their respective officers, directors, partners or employees, shall assume any liability for any losses arising from errors or omissions in the opinions, forecasts or information, irrespective of whether there has been any negligence by GroCapital and AFGRI, their affiliate, or their respective officers, directors, partners or employees, regardless of whether such damages were foreseen or unforeseen. The information contained in this report is confidential and may be subject to legal privilege. This