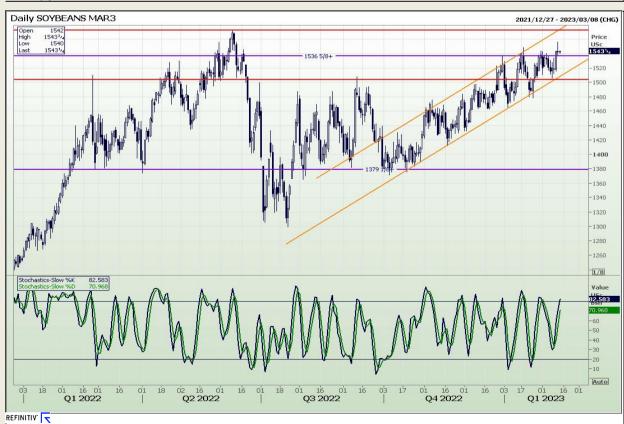

Market Report: 14 February 2023

3rd Floor, AFGRI Building 12 Byls Bridge Boulevard Highveld Extension 73

# **Technical Analysis**

Chicago Board of Trade - Soybeans

DISCLAIMER: This report has been prepared by GroCapital Financial Services Pty Ltd, a wholly owned subsidiary of AFGRI Operations Limitedis provided to you for information purposes only.GROCAPITAL AND AFGRI hereby certify that the views expressed in this report were obtained from sources which GROCAPITAL AND AFGRI consider to be reliable.GROCAPITAL AND AFGRI do not make any representations or give any guarantees or warranties, expressed or implied, as to the correctness, accuracy or completeness of the report.Neither GROCAPITAL AND AFGRI, nor any offiliate, nor any of their respective officers, directors, partners or employees, shall assume any liability for any losses arising from errors or omissions in the opinions, forecasts or information, irrespective of whether there has been any negligence by GroCapital and AFGRI, their affiliate, or their respective officers, directors, partners or employees, regardless of whether such damages were foreseen or unforeseen. The information contained in this report is confidential and may be subject to legal privilege. This