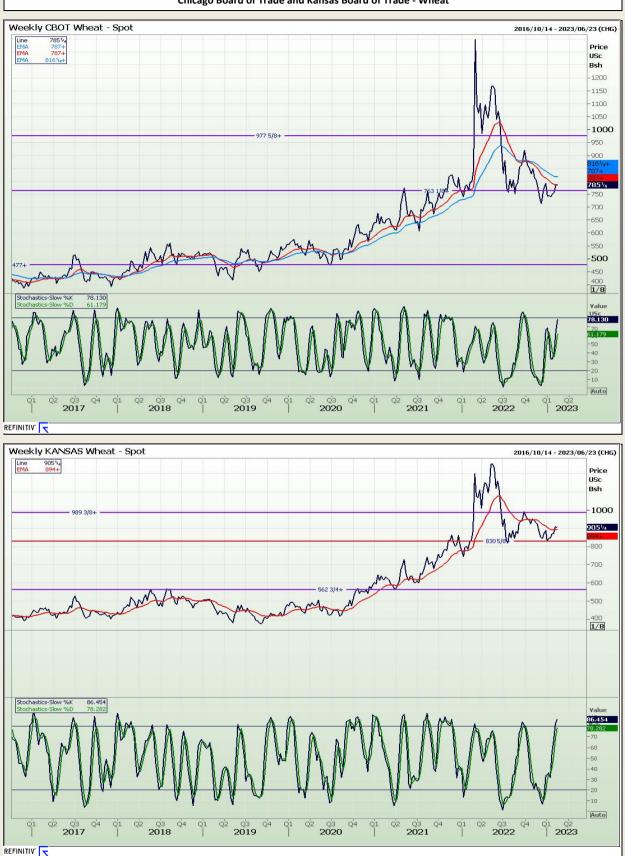

# **Technical Analysis**

Chicago Board of Trade and Kansas Board of Trade - Wheat

DISCLAIMER: This report has been prepared by GroCapital Financial Services Pty Ltd, a wholly owned subsidiary of AFGRI Operations Limitedis provided to you for information purposes only.GROCAPITAL AND AFGRI hereby certify that the views expressed in this report were obtained from sources which GROCAPITAL AND AFGRI consider to be reliable.GROCAPITAL AND AFGRI do not make any representations or give any guarantees or warranties, expressed or implied, as to the correctness, accuracy or completeness of the report.Neither GROCAPITAL AND AFGRI, nor any affiliate, nor any of their respective officers, directors, partners or employees, as any lability for any losses arising from errors or omissions in the opinions, forecasts or information, irrespective of whether there has been any negligence by GroCapital and AFGRI, their affiliate, or their respective officers, directors, partners or employees, regardless of whether such damages were foreseen or unforeseen. The information contained in this report is confidential and may be subject to legal privilege. This report is not intended to not should it be taken to create any legal relations or contractual relations.