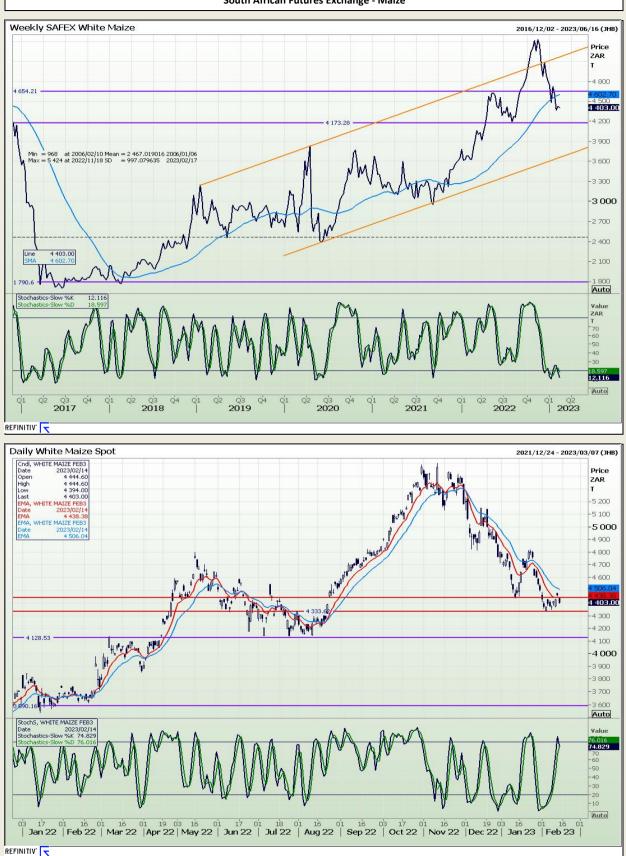

# **Technical Analysis**

South African Futures Exchange - Maize

DISCLAIMER: This report has been prepared by GroCapital Financial Services Pty Ltd, a wholly owned subsidiary of AFGRI Operations Limitedis provided to you for information purposes only.GROCAPITAL AND AFGRI hereby certify that the views expressed in this report were obtained from sources which GROCAPITAL AND AFGRI consider to be reliable.GROCAPITAL AND AFGRI do not make any representations or give any guarantees or warranties, expressed or implied, as to the correctness, accuracy or completeness of the report.Neither GROCAPITAL AND AFGRI, nor any affiliate, nor any of their respective officers, directors, partners or employees, as any lability for any losses arising from errors or omissions in the opinions, forecasts or information, irrespective of whether there has been any negligence by GroCapital and AFGRI, their affiliate, or their respective officers, directors, partners or employees, regardless of whether such damages were foreseen or unforeseen. The information contained in this report is confidential and may be subject to legal privilege. This report is not intended to not should it be taken to create any legal relations or contractual relations.

Market Report : 15 February 2023