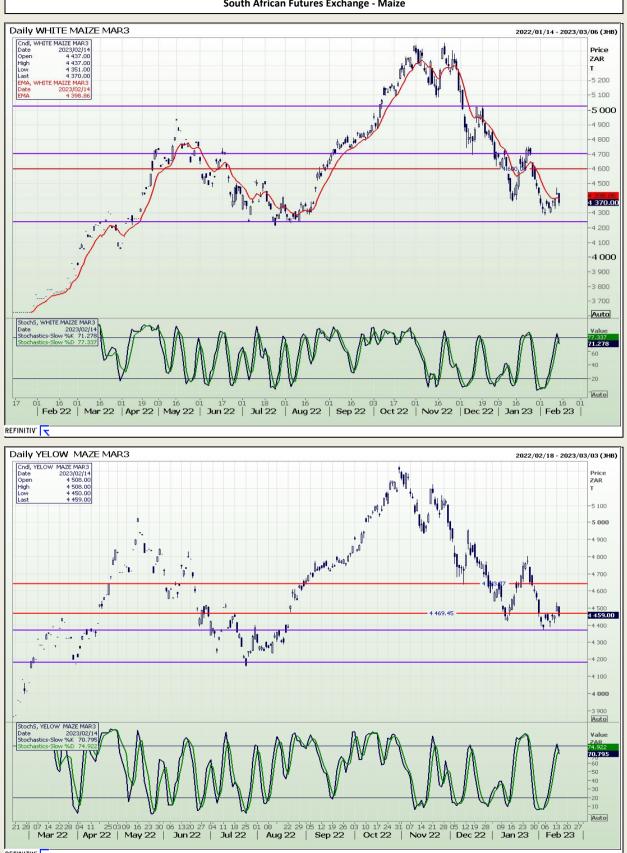

# **Technical Analysis**

South African Futures Exchange - Maize

DISCLAIMER: This report has been prepared by GroCapital Financial Services Pty Ltd, a wholly owned subsidiary of AFGRI Operations Limitedis provided to you for information purposes only.GROCAPITAL AND AFGRI hereby certify that the views expressed in this report were obtained from sources which GROCAPITAL AND AFGRI consider to be reliable.GROCAPITAL AND AFGRI do not make any representations or give any guarantees or warranties, expressed or implied, as to the correctness, accuracy or completeness of the report.Neither GROCAPITAL AND AFGRI, nor any affiliate, nor any of their respective officers, directors, partners or employees, as any lability for any losses arising from errors or omissions in the opinions, forecasts or information, irrespective of whether there has been any negligence by GroCapital and AFGRI, their affiliate, or their respective officers, directors, partners or employees, regardless of whether such damages were foreseen or unforeseen. The information contained in this report is confidential and may be subject to legal privilege. This report is not intended to not should it be taken to create any legal relations or contractual relations.