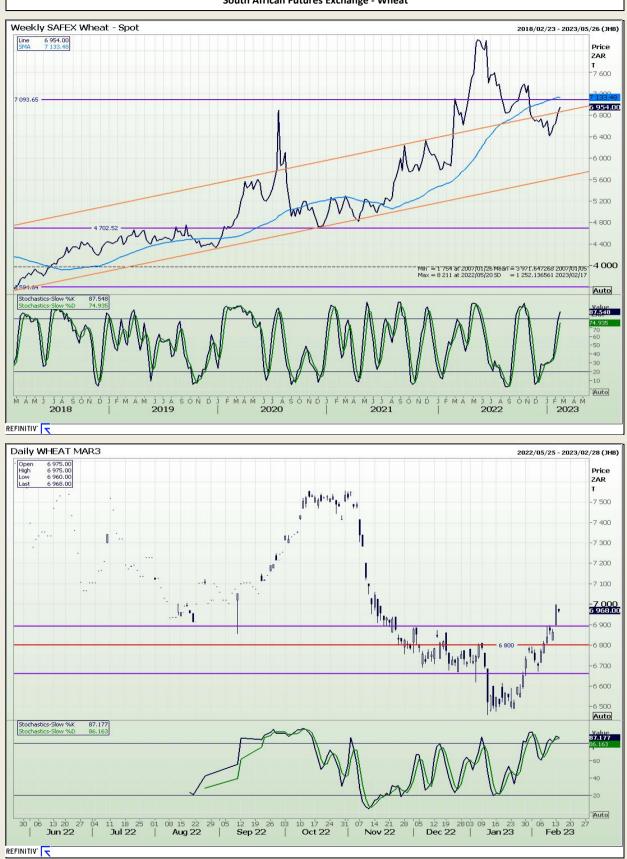

# **Technical Analysis**

South African Futures Exchange - Wheat

DISCLAIMER: This report has been prepared by GroCapital Financial Services Pty Ltd, a wholly owned subsidiary of AFGRI Operations Limitedis provided to you for information purposes only.GROCAPITAL AND AFGRI hereby certify that the views expressed in this report were obtained from sources which GROCAPITAL AND AFGRI consider to be reliable.GROCAPITAL AND AFGRI do not make any representations or give any guarantees or warranties, expressed or implied, as to the correctness, accuracy or completeness of the report.Neither GROCAPITAL AND AFGRI, nor any affiliate, nor any of their respective officers, directors, partners or employees, shall assume any liability for any losses arising from errors or omissions in the opnions, forecasts or information, irrespective of whether there has been any negligence by GroCapital and AFGRI, their affiliate, or their respective officers, directors, partners or employees, regardless of whether such damages were foreseen or unforeseen. The information contained in this report is confidential and may be subject to legal privilege. This report is not intended to not should it be taken to create any legal relations or contractual relations.