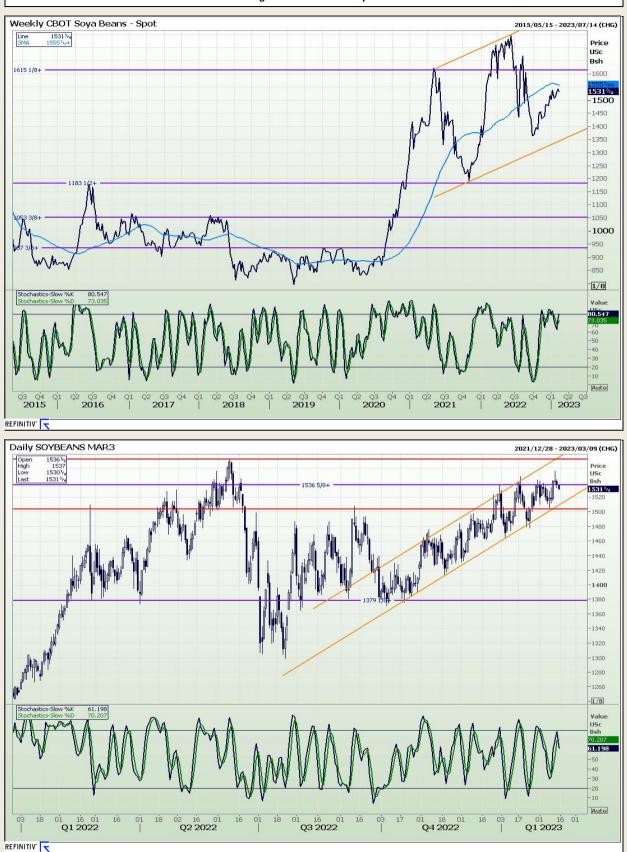

# **Technical Analysis**

Chicago Board of Trade - Soybeans

DISCLAIMER: This report has been prepared by GroCapital Financial Services Pty Ltd , a wholly owned subsidiary of AFGRI Operations Limitedis provided to you for information purposes only.GROCAPITAL AND AFGRI hereby certify that the views expressed in this report were obtained from sources which GROCAPITAL AND AFGRI consider to be reliable.GROCAPITAL AND AFGRI do not make any representations or give any guarantees or warranties, expressed or implied, as to the correctness, accuracy or completeness of the report.Neither GROCAPITAL AND AFGRI, nor any affiliate, nor any of their respective officers, directors, partners or employees, sealing from errors or omissions in the opinions, forecasts or information, irrespective of whether there has been any negligence by GroCapital and AFGRI, their affiliate, or their respective officers, directors, partners or employees, regardless of whether such damages were foreseen or unforeseen. The information contained in this report is confidential and may be subject to legal privilege. This report is not intended to not should it be taken to create any legal relations or contractual relations.