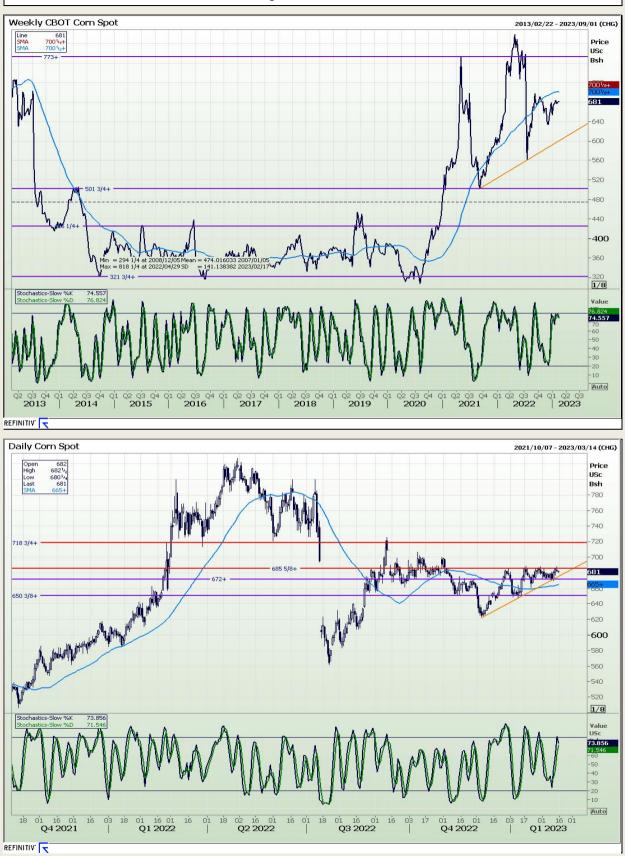

# **Technical Analysis**

Chicago Board of Trade - Corn

DISCLAIMER: This report has been prepared by GroCapital Financial Services Pty Ltd , a wholly owned subsidiary of AFGRI Operations Limitedis provided to you for information purposes only.GROCAPITAL AND AFGRI hereby certify that the views expressed in this report were obtained from sources which GROCAPITAL AND AFGRI consider to be reliable.GROCAPITAL AND AFGRI do not make any representations or give any guarantees or warranties, expressed or implied, as to the correctness, accuracy or completeness of the report.Neither GROCAPITAL AND AFGRI, nor any affiliate, nor any of their respective officers, directors, partners or employees, sealing from errors or omissions in the opinions, forecasts or information, irrespective of whether there has been any negligence by GroCapital and AFGRI, their affiliate, or their respective officers, directors, partners or employees, regardless of whether such damages were foreseen or unforeseen. The information contained in this report is confidential and may be subject to legal privilege. This report is not intended to not should it be taken to create any legal relations or contractual relations.

Market Report : 15 February 2023