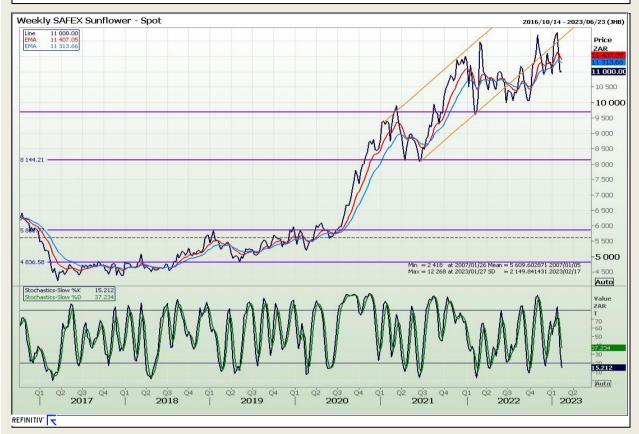

# **Technical Analysis**

South African Futures Exchange - Sunflower

DISCLAIMER: This report has been prepared by GroCapital Financial Services Pty Ltd, a wholly owned subsidiary of AFGRI Operations Limitedis provided to you for information purposes only.GROCAPITAL AND AFGRI hereby certify that the views expressed in this report were obtained from sources which GROCAPITAL AND AFGRI consider to be reliable.GROCAPITAL AND AFGRI do not make any representations or give any guarantees or warranties, expressed or implied, as to the correctness, accuracy or completeness of the report.Net Hort GROCAPITAL AND AFGRI, nor any of their respective officers, directors, partners or employees shall assume any liability for any losses arising from errors or omissions in the opinions, forecasts or information, irrespective of whether there has been any negligence by GroCapital and AFGRI, their affiliate, or their respective officers, directors, partners or employees, regardless of whether such damages were foreseen or unforeseen. The information contained in this report is confidential and may be subject to legal privilege. This