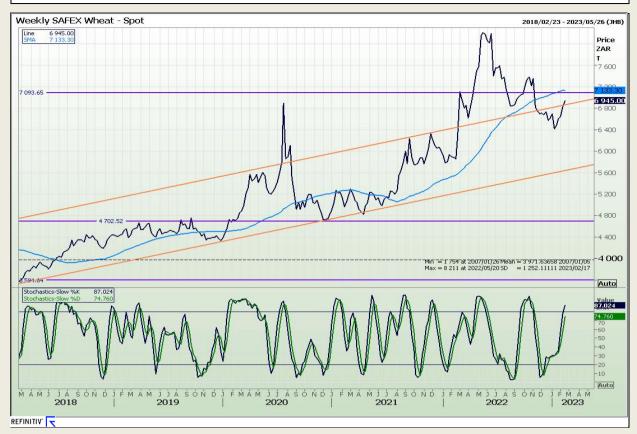

Market Report: 16 February 2023

3rd Floor, AFGRI Building 12 Byls Bridge Boulevard Highveld Extension 73

# **Technical Analysis**

South African Futures Exchange - Wheat

DISCLAIMER: This report has been prepared by GroCapital Financial Services Pty Ltd, a wholly owned subsidiary of AFGRI Operations Limitedis provided to you for information purposes only.GROCAPITAL AND AFGRI hereby certify that the views expressed in this report were obtained from sources which GROCAPITAL AND AFGRI consider to be reliable GROCAPITAL AND AFGRI do not make any representations or give any guarantees or warranties, expressed or implied, as to the correctness, accuracy or completeness of the report.Neither GROCAPITAL AND AFGRI, nor any affiliate, nor any of their respective officers, directors, partners or employees, shall assume any liability for any losses arising from errors or omissions in the opinions, forecasts or information, irrespective of whether there has been any negligence by GroCapital and AFGRI, their affiliate, or their respective officers, directors, partners or employees, regardless of whether such damages were foreseen or unforeseen. The information contained in this report is confidential and may be subject to legal privilege. This report is not intended to not should it be taken to create any legal relations or contractual relations.