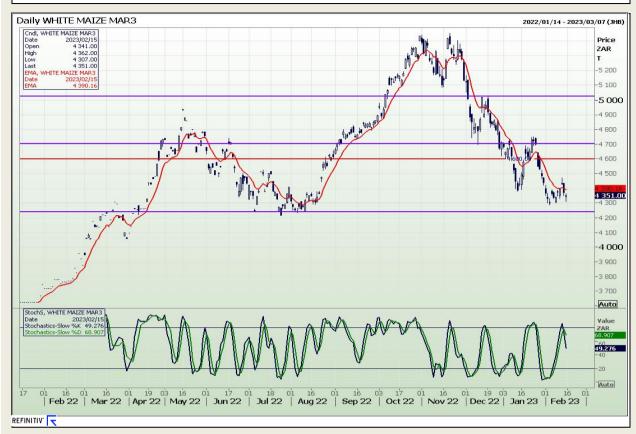

# **Technical Analysis**

South African Futures Exchange - Maize

DISCLAIMER: This report has been prepared by GroCapital Financial Services Pty Ltd, a wholly owned subsidiary of AFGRI Operations Limitedis provided to you for information purposes only.GROCAPITAL AND AFGRI hereby certify that the views expressed in this report were obtained from sources which GROCAPITAL AND AFGRI consider to be reliable.GROCAPITAL AND AFGRI do not make any representations or give any guarantees or warranties, expressed or implied, as to the correctness, accuracy or completeness of the report.Net Hort GROCAPITAL AND AFGRI, nor any of their respective forest, directors, partners or employees shall assume any liability for any losses arising from errors or omissions in the opinions, forecasts or information, irrespective of whether there has been any negligence by GroCapital and AFGRI, their affiliate, or their respective officers, directors, partners or employees, regardless of whether such damages were foreseen or unforeseen. The information contained in this report is confidential and may be subject to legal privilege. This