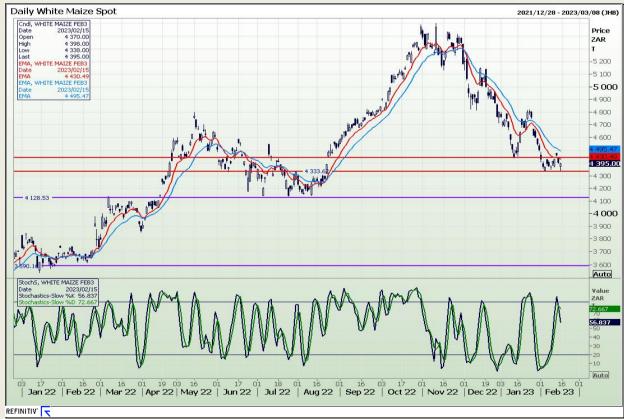

# **Technical Analysis**

South African Futures Exchange - Maize

DISCLAIMER: This report has been prepared by GroCapital Financial Services Pty Ltd, a wholly owned subsidiary of AFGRI Operations Limitedis provided to you for information purposes only.GROCAPITAL AND AFGRI hereby certify that the views expressed in this report were obtained from sources which GROCAPITAL AND AFGRI consider to be reliable.GROCAPITAL AND AFGRI do not make any representations or give any guarantees or warranties, expressed or implied, as to the correctness, accuracy or completeness of the report.Net Hort GROCAPITAL AND AFGRI, nor any of their respective forest, directors, partners or employees shall assume any liability for any losses arising from errors or omissions in the opinions, forecasts or information, irrespective of whether there has been any negligence by GroCapital and AFGRI, their affiliate, or their respective officers, directors, partners or employees, regardless of whether such damages were foreseen or unforeseen. The information contained in this report is confidential and may be subject to legal privilege. This

Market Report: 16 February 2023

3rd Floor, AFGRI Building 12 Byls Bridge Boulevard Highveld Extension 73