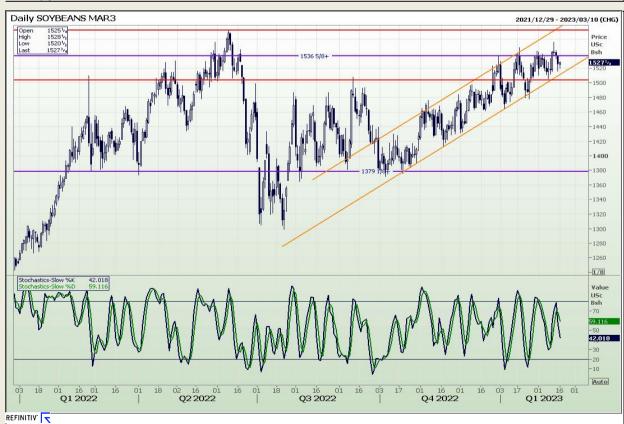

Market Report: 16 February 2023

3rd Floor, AFGRI Building 12 Byls Bridge Boulevard Highveld Extension 73

# **Technical Analysis**

Chicago Board of Trade - Soybeans

DISCLAIMER: This report has been prepared by GroCapital Financial Services Pty Ltd, a wholly owned subsidiary of AFGRI Operations Limitedis provided to you for information purposes only.GROCAPITAL AND AFGRI hereby certify that the views expressed in this report were obtained from sources which GROCAPITAL AND AFGRI consider to be reliable.GROCAPITAL AND AFGRI do not make any representations or give any guarantees or warranties, expressed or implied, as to the correctness, accuracy or completeness of the report.Net here GROCAPITAL AND AFGRI, nor any of their respective officers, directors, partners or employees, shall assume any liability for any losses arising from errors or omissions in the opinions, forecasts or information, irrespective of whether there has been any negligence by GroCapital and AFGRI, their affiliate, or their respective officers, directors, partners or employees, regardless of whether such damages were foreseen or unforeseen. The information contained in this report is confidential and may be subject to legal privilege. This