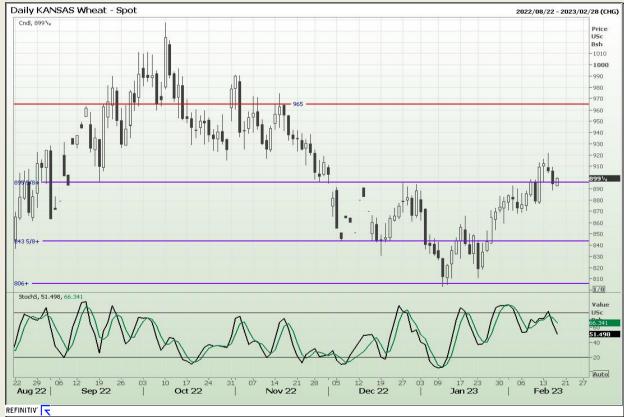

Market Report : 16 February 2023

3rd Floor, AFGRI Building 12 Byls Bridge Boulevard Highveld Extension 73

# **Technical Analysis**

Chicago Board of Trade and Kansas Board of Trade - Wheat

DISCLAIMER: This report has been prepared by GroCapital Financial Services Pty Ltd, a wholly owned subsidiary of AFGRI Operations Limitedis provided to you for information purposes only.GROCAPITAL AND AFGRI hereby certify that the views expressed in this report were obtained from sources which GROCAPITAL AND AFGRI consider to be reliable.GROCAPITAL AND AFGRI do not make any representations or give any guarantees or warranties, expressed or implied, as to the correctness, accuracy or completeness of the report.Net Hort GROCAPITAL AND AFGRI, nor any of their respective forest, directors, partners or employees shall assume any liability for any losses arising from errors or omissions in the opinions, forecasts or information, irrespective of whether there has been any negligence by GroCapital and AFGRI, their affiliate, or their respective officers, directors, partners or employees, regardless of whether such damages were foreseen or unforeseen. The information contained in this report is confidential and may be subject to legal privilege. This