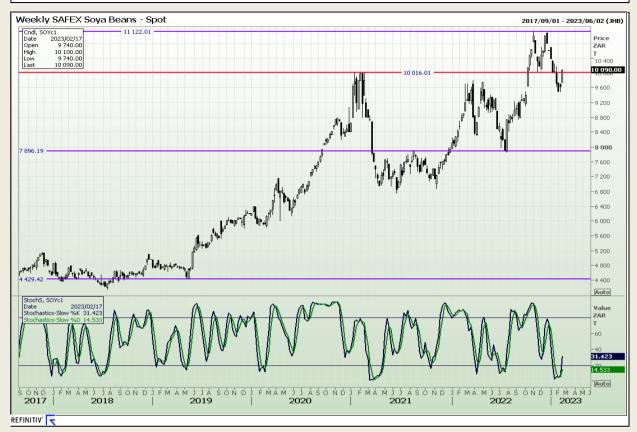

Market Report: 16 February 2023

3rd Floor, AFGRI Building 12 Byls Bridge Boulevard Highveld Extension 73

# **Technical Analysis**

South African Futures Exchange - Soybeans

DISCLAIMER: This report has been prepared by GroCapital Financial Services Pty Ltd, a wholly owned subsidiary of AFGRI Operations Limitedis provided to you for information purposes only.GROCAPITAL AND AFGRI hereby certify that the views expressed in this report were obtained from sources which GROCAPITAL AND AFGRI consider to be reliable.GROCAPITAL AND AFGRI do not make any representations or give any guarantees or warranties, expressed or implied, as to the correctness, accuracy or completeness of the report.Neither GROCAPITAL AND AFGRI, nor any affiliate, nor any of their respective officers, directors, partners or employees arising from errors or omissions in the opinions, forecasts or information, irrespective of whether there has been any negligence by GroCapital and AFGRI, their affiliate, or their respective officers, directors, partners or employees, regardless of whether such damages were foreseen or unforeseen. The information contained in this report is confidential and may be subject to legal privilege. This report is not intended to not should it be taken to create any legal relations or contractual relations.