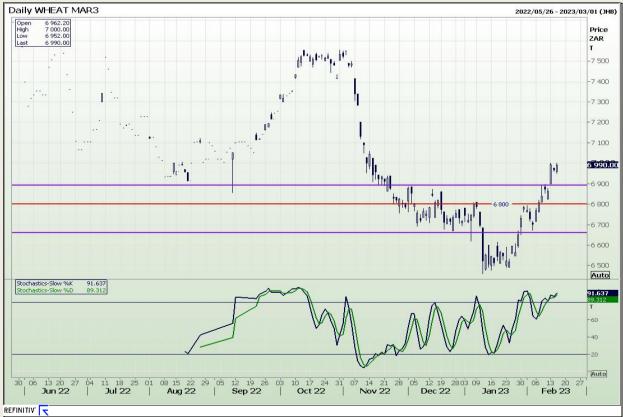

Market Report: 16 February 2023

3rd Floor, AFGRI Building 12 Byls Bridge Boulevard Highveld Extension 73

# **Technical Analysis**

South African Futures Exchange - Wheat

DISCLAIMER: This report has been prepared by GroCapital Financial Services Pty Ltd, a wholly owned subsidiary of AFGRI Operations Limitedis provided to you for information purposes only.GROCAPITAL AND AFGRI hereby certify that the views expressed in this report were obtained from sources which GROCAPITAL AND AFGRI consider to be reliable GROCAPITAL AND AFGRI do not make any representations or give any guarantees or warranties, expressed or implied, as to the correctness, accuracy or completeness of the report.Neither GROCAPITAL AND AFGRI, nor any affiliate, nor any of their respective officers, directors, partners or employees, shall assume any liability for any losses arising from errors or omissions in the opinions, forecasts or information, irrespective of whether there has been any negligence by GroCapital and AFGRI, their affiliate, or their respective officers, directors, partners or employees, regardless of whether such damages were foreseen or unforeseen. The information contained in this report is confidential and may be subject to legal privilege. This report is not intended to not should it be taken to create any legal relations or contractual relations.