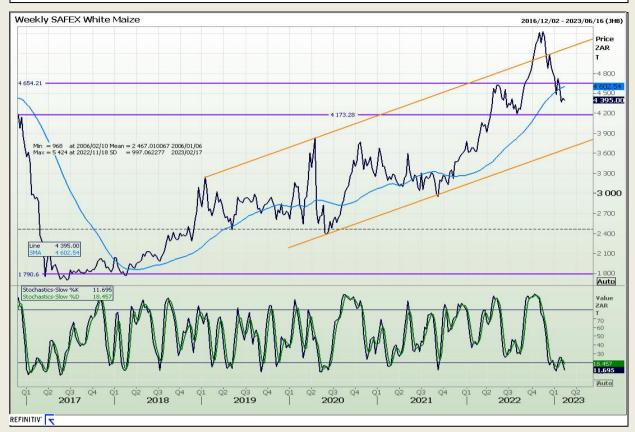

# **Technical Analysis**

South African Futures Exchange - Maize

DISCLAIMER: This report has been prepared by GroCapital Financial Services Pty Ltd, a wholly owned subsidiary of AFGRI Operations Limitedis provided to you for information purposes only.GROCAPITAL AND AFGRI hereby certify that the views expressed in this report were obtained from sources which GROCAPITAL AND AFGRI consider to be reliable.GROCAPITAL AND AFGRI do not make any representations or give any guarantees or warranties, expressed or implied, as to the correctness, accuracy or completeness of the report.Net Hort GROCAPITAL AND AFGRI, nor any of their respective forest, directors, partners or employees shall assume any liability for any losses arising from errors or omissions in the opinions, forecasts or information, irrespective of whether there has been any negligence by GroCapital and AFGRI, their affiliate, or their respective officers, directors, partners or employees, regardless of whether such damages were foreseen or unforeseen. The information contained in this report is confidential and may be subject to legal privilege. This

Market Report: 16 February 2023

3rd Floor, AFGRI Building 12 Byls Bridge Boulevard Highveld Extension 73