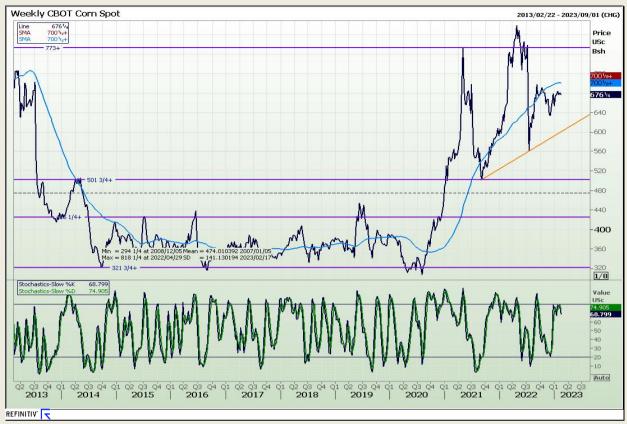

# **Technical Analysis**

Chicago Board of Trade - Corn

DISCLAIMER: This report has been prepared by GroCapital Financial Services Pty Ltd, a wholly owned subsidiary of AFGRI Operations Limitedis provided to you for information purposes only.GROCAPITAL AND AFGRI hereby certify that the views expressed in this report were obtained from sources which GROCAPITAL AND AFGRI consider to be reliable.GROCAPITAL AND AFGRI do not make any representations or give any guarantees or warranties, expressed or implied, as to the correctness, accuracy or completeness of the report.Net here GROCAPITAL AND AFGRI, nor any of their respective officers, directors, partners or employees, shall assume any liability for any losses arising from errors or omissions in the opinions, forecasts or information, irrespective of whether there has been any negligence by GroCapital and AFGRI, their affiliate, or their respective officers, directors, partners or employees, regardless of whether such damages were foreseen or unforeseen. The information contained in this report is confidential and may be subject to legal privilege. This