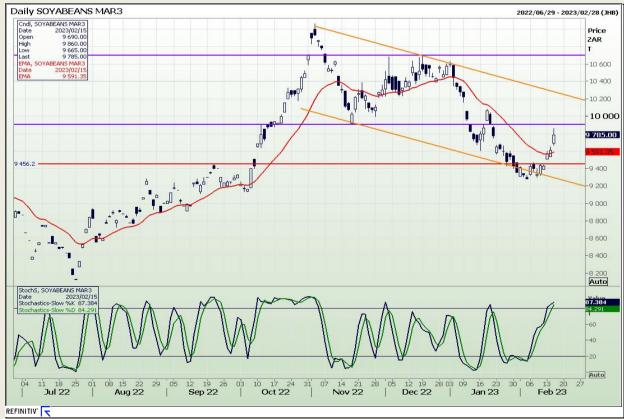

Market Report: 16 February 2023

3rd Floor, AFGRI Building 12 Byls Bridge Boulevard Highveld Extension 73

# **Technical Analysis**

South African Futures Exchange - Soybeans

DISCLAIMER: This report has been prepared by GroCapital Financial Services Pty Ltd, a wholly owned subsidiary of AFGRI Operations Limitedis provided to you for information purposes only.GROCAPITAL AND AFGRI hereby certify that the views expressed in this report were obtained from sources which GROCAPITAL AND AFGRI consider to be reliable.GROCAPITAL AND AFGRI do not make any representations or give any guarantees or warranties, expressed or implied, as to the correctness, accuracy or completeness of the report.Neither GROCAPITAL AND AFGRI, nor any affiliate, nor any of their respective officers, directors, partners or employees arising from errors or omissions in the opinions, forecasts or information, irrespective of whether there has been any negligence by GroCapital and AFGRI, their affiliate, or their respective officers, directors, partners or employees, regardless of whether such damages were foreseen or unforeseen. The information contained in this report is confidential and may be subject to legal privilege. This report is not intended to not should it be taken to create any legal relations or contractual relations.