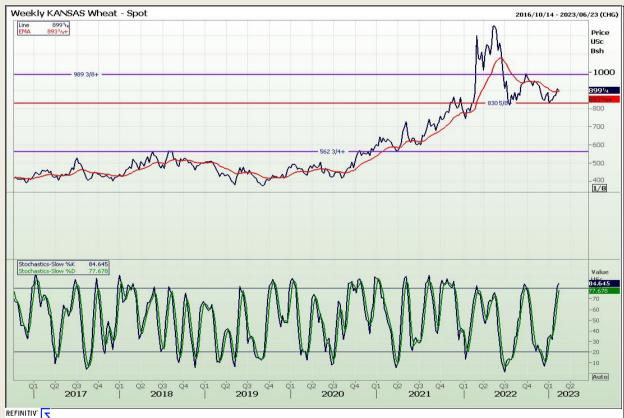

# **Technical Analysis**

Chicago Board of Trade and Kansas Board of Trade - Wheat

DISCLAIMER: This report has been prepared by GroCapital Financial Services Pty Ltd, a wholly owned subsidiary of AFGRI Operations Limitedis provided to you for information purposes only.GROCAPITAL AND AFGRI hereby certify that the views expressed in this report were obtained from sources which GROCAPITAL AND AFGRI consider to be reliable.GROCAPITAL AND AFGRI do not make any representations or give any guarantees or warranties, expressed or implied, as to the correctness, accuracy or completeness of the report.Net Hort GROCAPITAL AND AFGRI, nor any of their respective forest, directors, partners or employees shall assume any liability for any losses arising from errors or omissions in the opinions, forecasts or information, irrespective of whether there has been any negligence by GroCapital and AFGRI, their affiliate, or their respective officers, directors, partners or employees, regardless of whether such damages were foreseen or unforeseen. The information contained in this report is confidential and may be subject to legal privilege. This