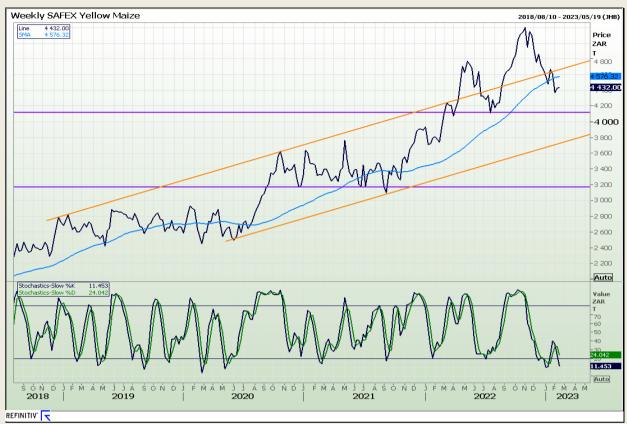

# **Technical Analysis**

South African Futures Exchange - Maize

DISCLAIMER: This report has been prepared by GroCapital Financial Services Pty Ltd, a wholly owned subsidiary of AFGRI Operations Limitedis provided to you for information purposes only.GROCAPITAL AND AFGRI hereby certify that the views expressed in this report were obtained from sources which GROCAPITAL AND AFGRI consider to be reliable.GROCAPITAL AND AFGRI do not make any representations or give any guarantees or warranties, expressed or implied, as to the correctness, accuracy or completeness of the report.Net Horn GROCAPITAL AND AFGRI, nor any of their respective forces, directors, partners or employees, shall assume any liability for any losses arising from errors or omissions in the opinions, forecasts or information, irrespective of whether there has been any negligence by GroCapital and AFGRI, their affiliate, or their respective officers, directors, partners or employees, regardless of whether such damages were foreseen or unforeseen. The information contained in this report is confidential and may be subject to legal privilege. This

Market Report: 16 February 2023

3rd Floor, AFGRI Building 12 Byls Bridge Boulevard Highveld Extension 73