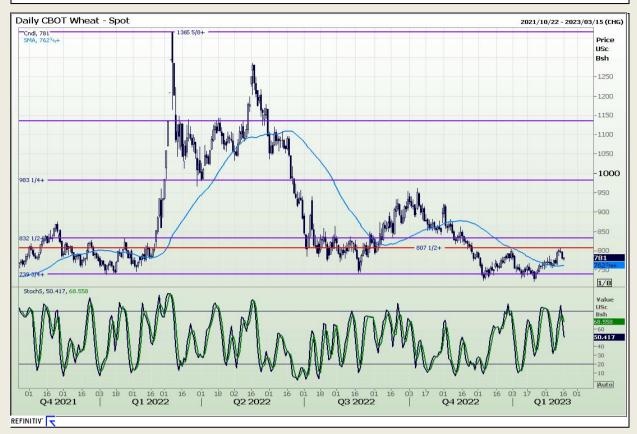

Market Report : 16 February 2023

3rd Floor, AFGRI Building 12 Byls Bridge Boulevard Highveld Extension 73

# **Technical Analysis**

Chicago Board of Trade and Kansas Board of Trade - Wheat

DISCLAIMER: This report has been prepared by GroCapital Financial Services Pty Ltd, a wholly owned subsidiary of AFGRI Operations Limitedis provided to you for information purposes only.GROCAPITAL AND AFGRI hereby certify that the views expressed in this report were obtained from sources which GROCAPITAL AND AFGRI consider to be reliable.GROCAPITAL AND AFGRI do not make any representations or give any guarantees or warranties, expressed or implied, as to the correctness, accuracy or completeness of the report.Net Hort GROCAPITAL AND AFGRI, nor any of their respective forest, directors, partners or employees shall assume any liability for any losses arising from errors or omissions in the opinions, forecasts or information, irrespective of whether there has been any negligence by GroCapital and AFGRI, their affiliate, or their respective officers, directors, partners or employees, regardless of whether such damages were foreseen or unforeseen. The information contained in this report is confidential and may be subject to legal privilege. This