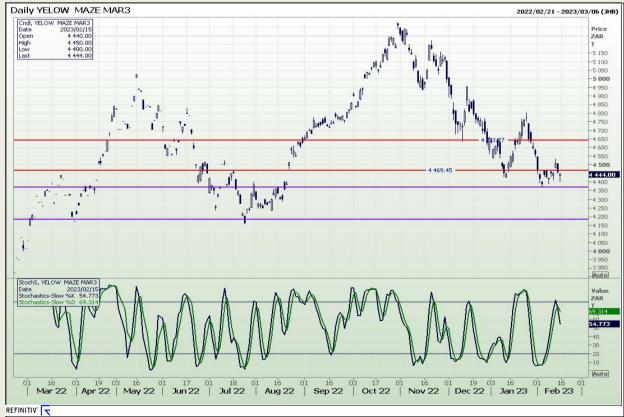

# **Technical Analysis**

South African Futures Exchange - Maize

DISCLAIMER: This report has been prepared by GroCapital Financial Services Pty Ltd, a wholly owned subsidiary of AFGRI Operations Limitedis provided to you for information purposes only.GROCAPITAL AND AFGRI hereby certify that the views expressed in this report were obtained from sources which GROCAPITAL AND AFGRI consider to be reliable.GROCAPITAL AND AFGRI do not make any representations or give any guarantees or warranties, expressed or implied, as to the correctness, accuracy or completeness of the report.Net Horn GROCAPITAL AND AFGRI, nor any of their respective forces, directors, partners or employees, shall assume any liability for any losses arising from errors or omissions in the opinions, forecasts or information, irrespective of whether there has been any negligence by GroCapital and AFGRI, their affiliate, or their respective officers, directors, partners or employees, regardless of whether such damages were foreseen or unforeseen. The information contained in this report is confidential and may be subject to legal privilege. This