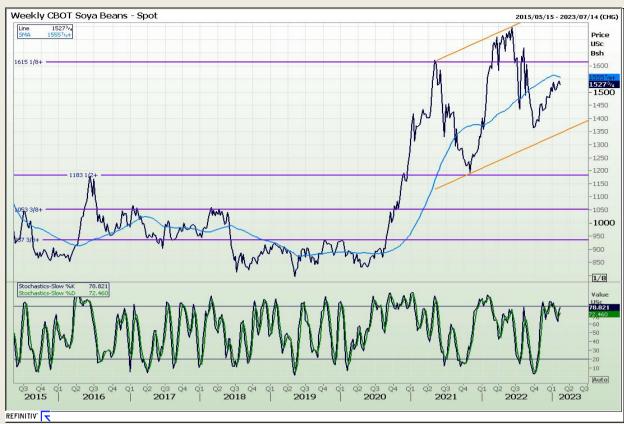

Market Report: 16 February 2023

3rd Floor, AFGRI Building 12 Byls Bridge Boulevard Highveld Extension 73

# **Technical Analysis**

Chicago Board of Trade - Soybeans

DISCLAIMER: This report has been prepared by GroCapital Financial Services Pty Ltd, a wholly owned subsidiary of AFGRI Operations Limitedis provided to you for information purposes only.GROCAPITAL AND AFGRI hereby certify that the views expressed in this report were obtained from sources which GROCAPITAL AND AFGRI consider to be reliable.GROCAPITAL AND AFGRI do not make any representations or give any guarantees or warranties, expressed or implied, as to the correctness, accuracy or completeness of the report.Net here GROCAPITAL AND AFGRI, nor any of their respective officers, directors, partners or employees, shall assume any liability for any losses arising from errors or omissions in the opinions, forecasts or information, irrespective of whether there has been any negligence by GroCapital and AFGRI, their affiliate, or their respective officers, directors, partners or employees, regardless of whether such damages were foreseen or unforeseen. The information contained in this report is confidential and may be subject to legal privilege. This