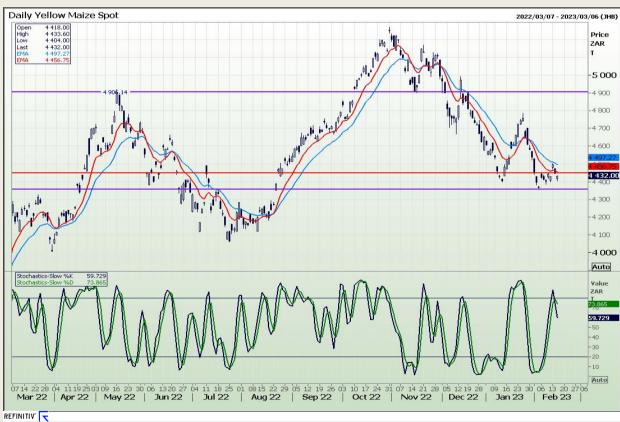

# **Technical Analysis**

South African Futures Exchange - Maize

DISCLAIMER: This report has been prepared by GroCapital Financial Services Pty Ltd, a wholly owned subsidiary of AFGRI Operations Limitedis provided to you for information purposes only.GROCAPITAL AND AFGRI hereby certify that the views expressed in this report were obtained from sources which GROCAPITAL AND AFGRI consider to be reliable.GROCAPITAL AND AFGRI do not make any representations or give any guarantees or warranties, expressed or implied, as to the correctness, accuracy or completeness of the report.Net Horn GROCAPITAL AND AFGRI, nor any of their respective forces, directors, partners or employees, shall assume any liability for any losses arising from errors or omissions in the opinions, forecasts or information, irrespective of whether there has been any negligence by GroCapital and AFGRI, their affiliate, or their respective officers, directors, partners or employees, regardless of whether such damages were foreseen or unforeseen. The information contained in this report is confidential and may be subject to legal privilege. This

Market Report: 16 February 2023

3rd Floor, AFGRI Building 12 Byls Bridge Boulevard Highveld Extension 73