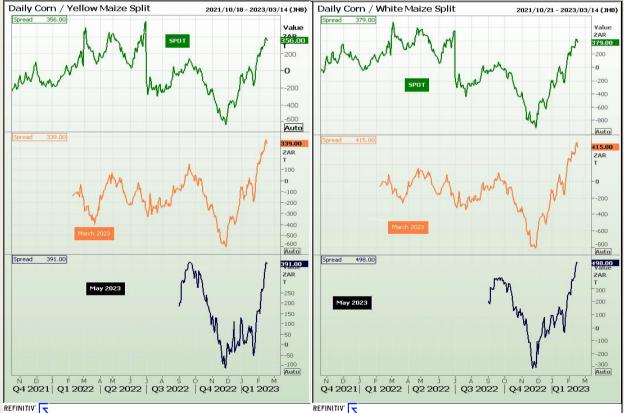

# **Technical Analysis**

South African Futures Exchange - Maize

DISCLAIMER: This report has been prepared by GroCapital Financial Services Pty Ltd, a wholly owned subsidiary of AFGRI Operations Limitedis provided to you for information purposes only.GROCAPITAL AND AFGRI hereby certify that the views expressed in this report were obtained from sources which GROCAPITAL AND AFGRI consider to be reliable.GROCAPITAL AND AFGRI do not make any representations or give any guarantees or warranties, expressed or implied, as to the correctness, accuracy or completeness of the report.Nether GROCAPITAL AND AFGRI, nor any affiliate, nor any of their respective officers, directors, partners or employees, shall assume any liability for any losses arising from errors or omissions in the opinions, forecasts or information, irrespective of whether there has been any negligence by GroCapital and AFGRI, their affiliate, or their respective officers, directors, partners or employees, regardless of whether such damages were foreseen or unforeseen. The information contained in this report is confidential and may be subject to legal privilege. This report is not intended to not should it be taken to create any legal relations or contractual relations.