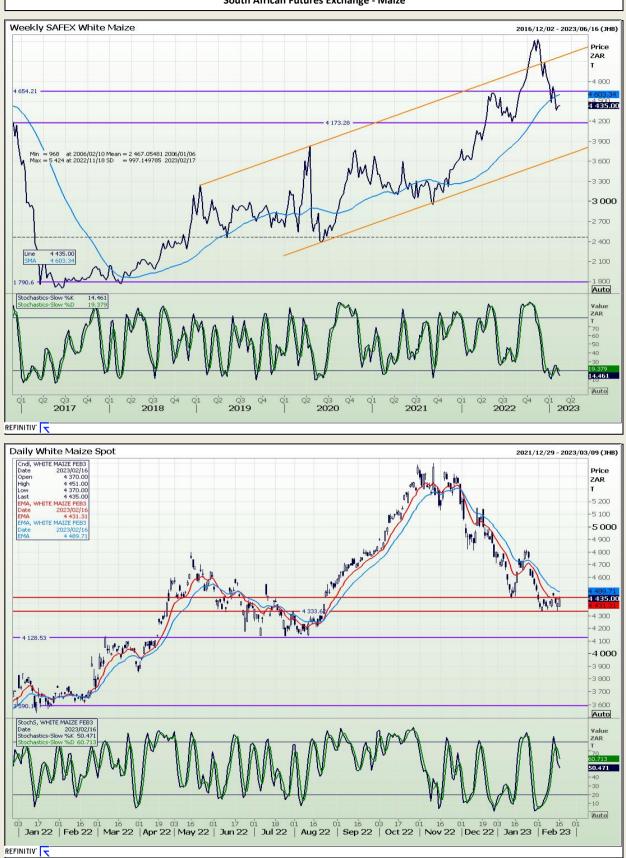

# **Technical Analysis**

South African Futures Exchange - Maize

DISCLAIMER: This report has been prepared by GroCapital Financial Services Pty Ltd , a wholly owned subsidiary of AFGRI Operations Limitedis provided to you for information purposes only.GROCAPITAL AND AFGRI hereby certify that the views expressed in this report were obtained from sources which GROCAPITAL AND AFGRI consider to be reliable.GROCAPITAL AND AFGRI do not make any representations or give any guarantees or warranties, expressed or implied, as to the correctness, accuracy or completeness of the report.Neither GROCAPITAL AND AFGRI, nor any affiliate, nor any of their respective officers, directors, partners or employees, sealing from errors or omissions in the opinions, forecasts or information, irrespective of whether there has been any negligence by GroCapital and AFGRI, their affiliate, or their respective officers, directors, partners or employees, regardless of whether such damages were foreseen or unforeseen. The information contained in this report is confidential and may be subject to legal privilege. This report is not intended to not should it be taken to create any legal relations or contractual relations.