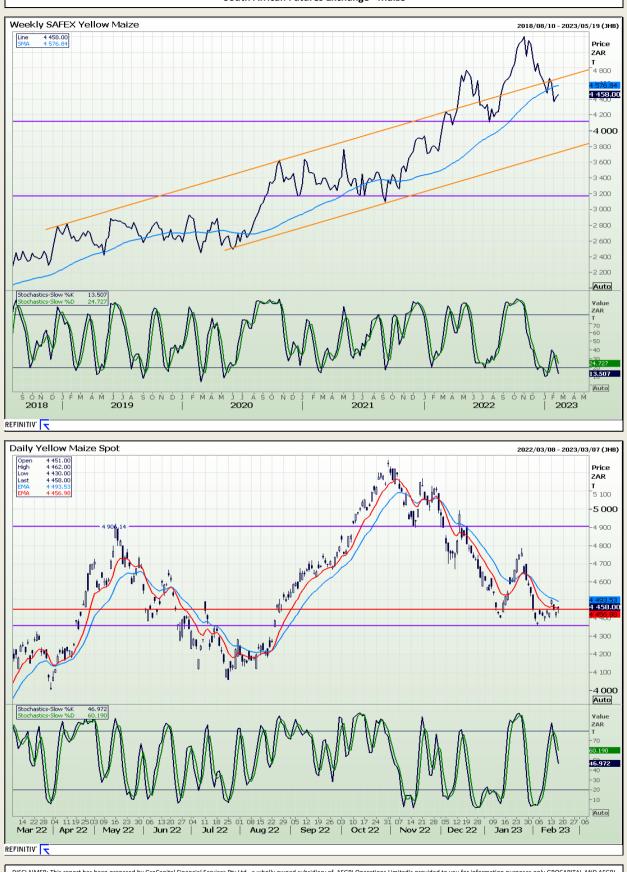

# **Technical Analysis**

South African Futures Exchange - Maize

DISCLAIMER: This report has been prepared by GroCapital Financial Services Pty Ltd, a wholly owned subsidiary of AFGRI Operations Limitedis provided to you for information purposes only.GROCAPITAL AND AFGRI hereby certify that the views expressed in this report were obtained from sources which GROCAPITAL AND AFGRI consider to be reliable.GROCAPITAL AND AFGRI do not make any representations or give any guarantees or warranties, expressed or implied, as to the correctness, accuracy or completeness of the report.Nether GROCAPITAL AND AFGRI, nor any affiliate, nor any of their respective officers, directors, partners or employees, shall assume any liability for any losses arising from errors or omissions in the opinions, forecasts or information, irrespective of whether there has been any negligence by GroCapital and AFGRI, their affiliate, or their respective officers, directors, partners or employees, regardless of whether such damages were foreseen or unforeseen. The information contained in this report is confidential and may be subject to legal privilege. This report is not intended to not should it be taken to create any legal relations or contractual relations.

Market Report : 17 February 2023