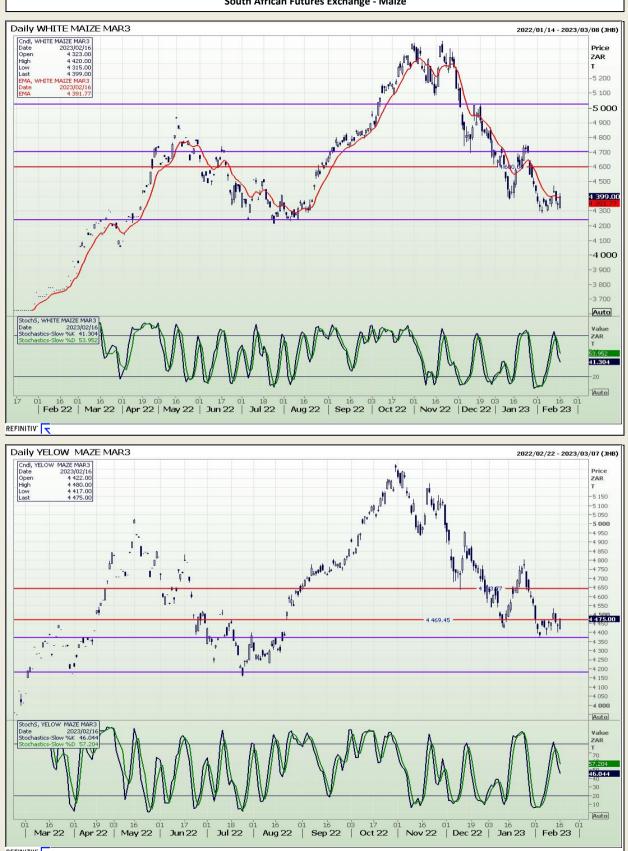

# **Technical Analysis**

Chicago Board of Trade and Kansas Board of Trade - Wheat

DISCLAIMER: This report has been prepared by GroCapital Financial Services Pty Ltd, a wholly owned subsidiary of AFGRI Operations Limitedis provided to you for information purposes only.GROCAPITAL AND AFGRI hereby certify that the views expressed in this report were obtained from sources which GROCAPITAL AND AFGRI consider to be reliable.GROCAPITAL AND AFGRI do not make any representations or give any guarantees or warranties, expressed or implied, as to the correctness, accuracy or completeness of the report.Neither GROCAPITAL AND AFGRI, nor any affiliate, nor any of their respective officers, directors, partners or employees, as any lability for any losses arising from errors or omissions in the opinions, forecasts or information, irrespective of whether there has been any negligence by GroCapital and AFGRI, their affiliate, or their respective officers, directors, partners or employees, regardless of whether such damages were foreseen or unforeseen. The information contained in this report is confidential and may be subject to legal privilege. This report is not intended to not should it be taken to create any legal relations or contractual relations.

Market Report : 17 February 2023