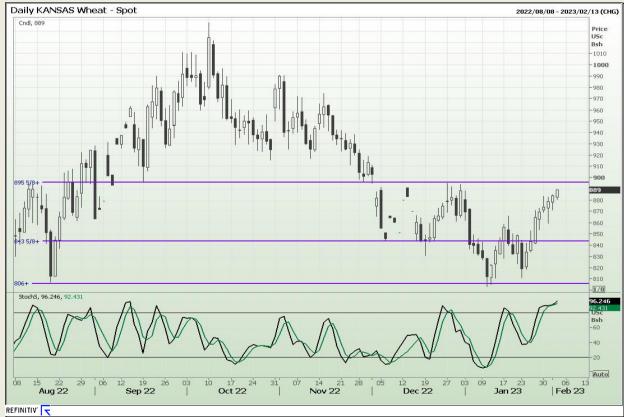

# **Technical Analysis**

Chicago Board of Trade and Kansas Board of Trade - Wheat

DISCLAIMER: This report has been prepared by GroCapital Financial Services Pty Ltd, a wholly owned subsidiary of AFGRI Operations Limitedis provided to you for information purposes only.GROCAPITAL AND AFGRI hereby certify that the views expressed in this report were obtained from sources which GROCAPITAL AND AFGRI consider to be reliable.GROCAPITAL AND AFGRI do not make any representations or give any guarantees or warranties, expressed or implied, as to the correctness, accuracy or completeness of the report.Net here GROCAPITAL AND AFGRI, nor any of their respective officers, directors, partners or employees, shall assume any liability for any losses arising from errors or omissions in the opinions, forecasts or information, irrespective of whether there has been any negligence by GroCapital and AFGRI, their affiliate, or their respective officers, directors, partners or employees, regardless of whether such damages were foreseen or unforeseen. The information contained in this report is confidential and may be subject to legal privilege. This

Market Report : 02 February 2023

3rd Floor, AFGRI Building 12 Byls Bridge Boulevard Highveld Extension 73