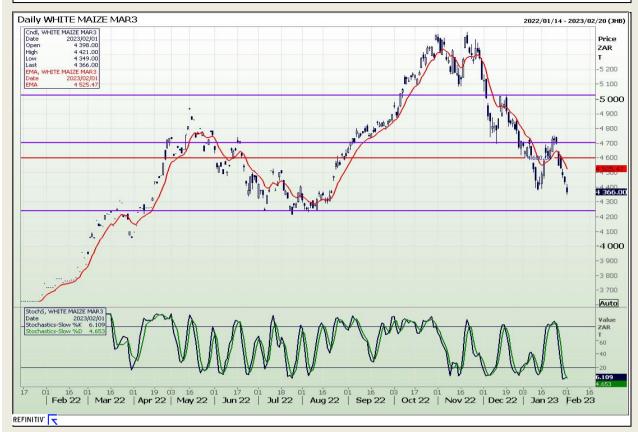

## **Technical Analysis**

South African Futures Exchange - Maize

DISCLAIMER: This report has been prepared by GroCapital Financial Services Pty Ltd, a wholly owned subsidiary of AFGRI Operations Limitedis provided to you for information purposes only.GROCAPITAL AND AFGRI hereby certify that the views expressed in this report were obtained from sources which GROCAPITAL AND AFGRI consider to be reliable.GROCAPITAL AND AFGRI do not make any representations or give any guarantees or warranties, expressed or implied, as to the correctness, accuracy or completeness of the report.Net Hort GROCAPITAL AND AFGRI, nor any of their respective officers, directors, partners or employees shall assume any liability for any losses arising from errors or omissions in the opinions, forecasts or information, irrespective of whether there has been any negligence by GroCapital and AFGRI, their affiliate, or their respective officers, directors, partners or employees, regardless of whether such damages were foreseen or unforeseen. The information contained in this report is confidential and may be subject to legal privilege. This

Market Report : 02 February 2023

3rd Floor, AFGRI Building 12 Byls Bridge Boulevard Highveld Extension 73