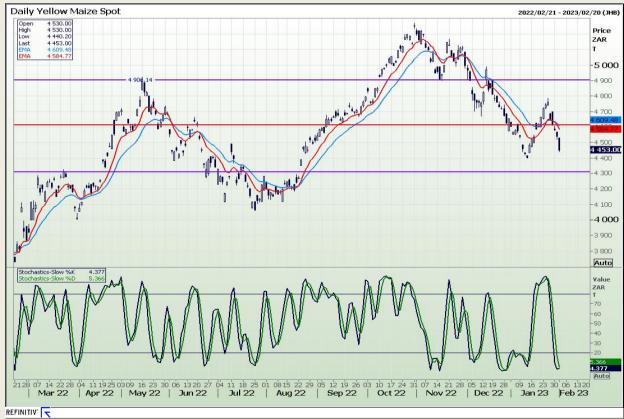

# **Technical Analysis**

South African Futures Exchange - Maize

DISCLAIMER: This report has been prepared by GroCapital Financial Services Pty Ltd, a wholly owned subsidiary of AFGRI Operations Limitedis provided to you for information purposes only.GROCAPITAL AND AFGRI hereby certify that the views expressed in this report were obtained from sources which GROCAPITAL AND AFGRI consider to be reliable.GROCAPITAL AND AFGRI do not make any representations or give any guarantees or warranties, expressed or implied, as to the correctness, accuracy or completeness of the report.Net Hort GROCAPITAL AND AFGRI, nor any of their respective officers, directors, partners or employees shall assume any liability for any losses arising from errors or omissions in the opinions, forecasts or information, irrespective of whether there has been any negligence by GroCapital and AFGRI, their affiliate, or their respective officers, directors, partners or employees, regardless of whether such damages were foreseen or unforeseen. The information contained in this report is confidential and may be subject to legal privilege. This

Market Report: 02 February 2023

3rd Floor, AFGRI Building 12 Byls Bridge Boulevard Highveld Extension 73