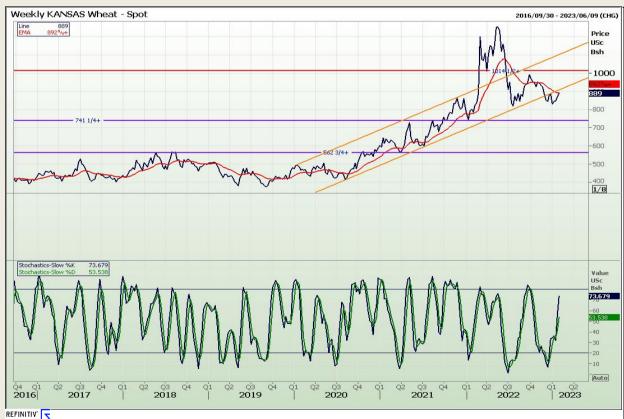

# **Technical Analysis**

Chicago Board of Trade and Kansas Board of Trade - Wheat

DISCLAIMER: This report has been prepared by GroCapital Financial Services Pty Ltd, a wholly owned subsidiary of AFGRI Operations Limitedis provided to you for information purposes only.GROCAPITAL AND AFGRI hereby certify that the views expressed in this report were obtained from sources which GROCAPITAL AND AFGRI consider to be reliable.GROCAPITAL AND AFGRI do not make any representations or give any guarantees or warranties, expressed or implied, as to the correctness, accuracy or completeness of the report.Neither GROCAPITAL AND AFGRI, nor any of their respective officers, directors, partners or employees, shall assume any liability for any losses arising from errors or omissions in the opinions, forecasts or information, irrespective of whether there has been any negligence by GroCapital and AFGRI, their affiliate, or their respective officers, directors, partners or employees, regardless of whether such damages were foreseen or unforeseen. The information contained in this report is confidential and may be subject to legal privilege. This

Market Report : 02 February 2023

3rd Floor, AFGRI Building 12 Byls Bridge Boulevard Highveld Extension 73