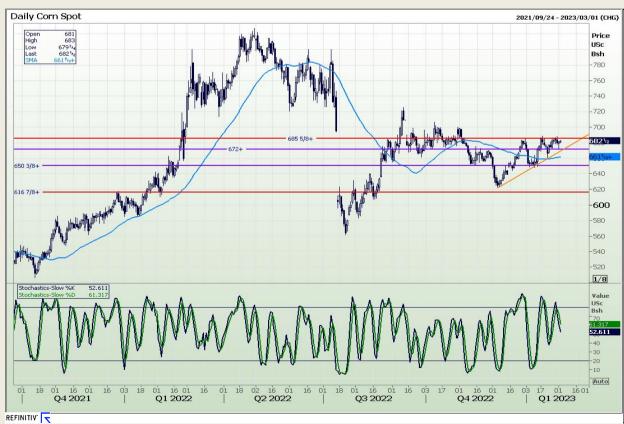

Market Report: 02 February 2023

3rd Floor, AFGRI Building 12 Byls Bridge Boulevard Highveld Extension 73

# **Technical Analysis**

Chicago Board of Trade - Corn

DISCLAIMER: This report has been prepared by GroCapital Financial Services Pty Ltd, a wholly owned subsidiary of AFGRI Operations Limitedis provided to you for information purposes only.GROCAPITAL AND AFGRI hereby certify that the views expressed in this report were obtained from sources which GROCAPITAL AND AFGRI consider to be reliable.GROCAPITAL AND AFGRI do not make any representations or give any guarantees or warranties, expressed or implied, as to the correctness, accuracy or completeness of the report.Neither GROCAPITAL AND AFGRI, nor any affiliate, nor any of their respective officers, directors, partners or employees arising from errors or omissions in the opinions, forecasts or information, irrespective of whether there has been any negligence by GroCapital and AFGRI, their affiliate, or their respective officers, directors, partners or employees, regardless of whether such damages were foreseen or unforeseen. The information contained in this report is confidential and may be subject to legal privilege. This report is not intended to not should it be taken to create any legal relations or contractual relations.