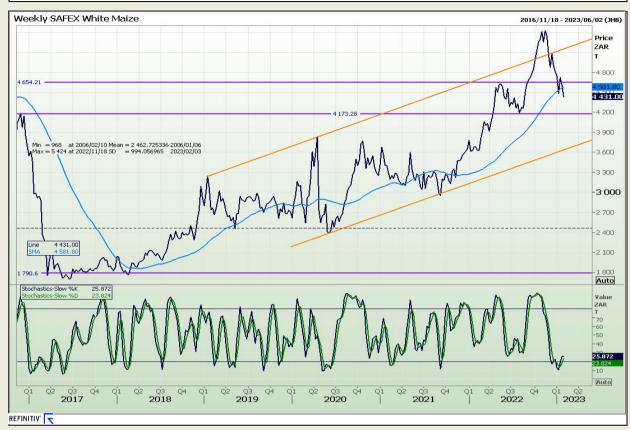

Market Report: 02 February 2023

3rd Floor, AFGRI Building 12 Byls Bridge Boulevard Highveld Extension 73

# **Technical Analysis**

South African Futures Exchange - Maize

DISCLAIMER: This report has been prepared by GroCapital Financial Services Pty Ltd, a wholly owned subsidiary of AFGRI Operations Limitedis provided to you for information purposes only.GROCAPITAL AND AFGRI hereby certify that the views expressed in this report were obtained from sources which GROCAPITAL AND AFGRI consider to be reliable.GROCAPITAL AND AFGRI do not make any representations or give any guarantees or warranties, expressed or implied, as to the correctness, accuracy or completeness of the report.Net here GROCAPITAL AND AFGRI, nor any of their respective officers, directors, partners or employees, shall assume any liability for any losses arising from errors or omissions in the opinions, forecasts or information, irrespective of whether there has been any negligence by GroCapital and AFGRI, their affiliate, or their respective officers, directors, partners or employees, regardless of whether such damages were foreseen or unforeseen. The information contained in this report is confidential and may be subject to legal privilege. This