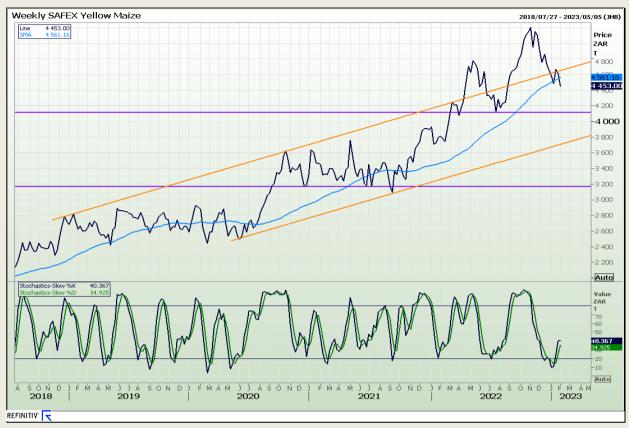

# **Technical Analysis**

South African Futures Exchange - Maize

DISCLAIMER: This report has been prepared by GroCapital Financial Services Pty Ltd, a wholly owned subsidiary of AFGRI Operations Limitedis provided to you for information purposes only.GROCAPITAL AND AFGRI hereby certify that the views expressed in this report were obtained from sources which GROCAPITAL AND AFGRI consider to be reliable.GROCAPITAL AND AFGRI do not make any representations or give any guarantees or warranties, expressed or implied, as to the correctness, accuracy or completeness of the report.Net Hort GROCAPITAL AND AFGRI, nor any of their respective officers, directors, partners or employees shall assume any liability for any losses arising from errors or omissions in the opinions, forecasts or information, irrespective of whether there has been any negligence by GroCapital and AFGRI, their affiliate, or their respective officers, directors, partners or employees, regardless of whether such damages were foreseen or unforeseen. The information contained in this report is confidential and may be subject to legal privilege. This

Market Report: 02 February 2023

3rd Floor, AFGRI Building 12 Byls Bridge Boulevard Highveld Extension 73