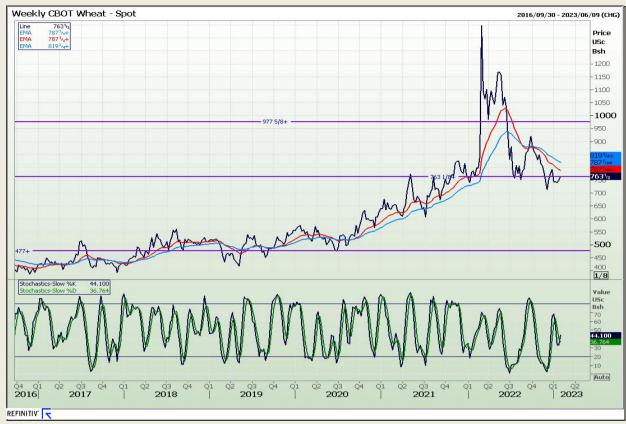

# **Technical Analysis**

Chicago Board of Trade and Kansas Board of Trade - Wheat

DISCLAIMER: This report has been prepared by GroCapital Financial Services Pty Ltd, a wholly owned subsidiary of AFGRI Operations Limitedis provided to you for information purposes only.GROCAPITAL AND AFGRI hereby certify that the views expressed in this report were obtained from sources which GROCAPITAL AND AFGRI consider to be reliable.GROCAPITAL AND AFGRI do not make any representations or give any guarantees or warranties, expressed or implied, as to the correctness, accuracy or completeness of the report.Neither GROCAPITAL AND AFGRI, nor any of their respective officers, directors, partners or employees, shall assume any liability for any losses arising from errors or omissions in the opinions, forecasts or information, irrespective of whether there has been any negligence by GroCapital and AFGRI, their affiliate, or their respective officers, directors, partners or employees, regardless of whether such damages were foreseen or unforeseen. The information contained in this report is confidential and may be subject to legal privilege. This

Market Report : 02 February 2023

3rd Floor, AFGRI Building 12 Byls Bridge Boulevard Highveld Extension 73