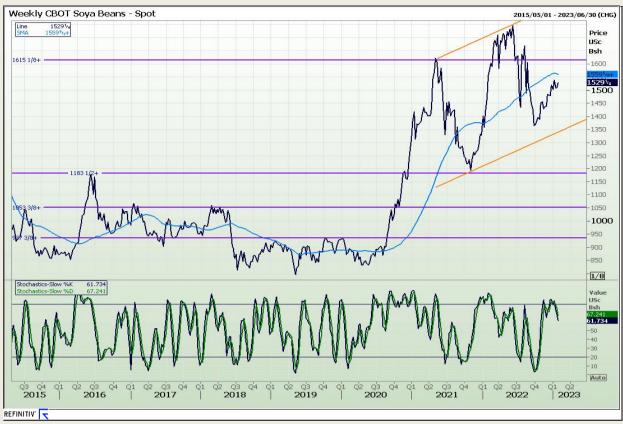

## **Technical Analysis**

**Chicago Board of Trade - Soybeans** 

DISCLAIMER: This report has been prepared by GroCapital Financial Services Pty Ltd, a wholly owned subsidiary of AFGRI Operations Limitedis provided to you for information purposes only.GROCAPITAL AND AFGRI hereby certify that the views expressed in this report were obtained from sources which GROCAPITAL AND AFGRI consider to be reliable.GROCAPITAL AND AFGRI do not make any representations or give any guarantees or warranties, expressed or implied, as to the correctness, accuracy or completeness of the report.Net Hort GROCAPITAL AND AFGRI, nor any of their respective forest, directors, partners or employees shall assume any liability for any losses arising from errors or omissions in the opinions, forecasts or information, irrespective of whether there has been any negligence by GroCapital and AFGRI, their affiliate, or their respective officers, directors, partners or employees, regardless of whether such damages were foreseen or unforeseen. The information contained in this report is confidential and may be subject to legal privilege. This

Market Report: 02 February 2023

3rd Floor, AFGRI Building 12 Byls Bridge Boulevard Highveld Extension 73