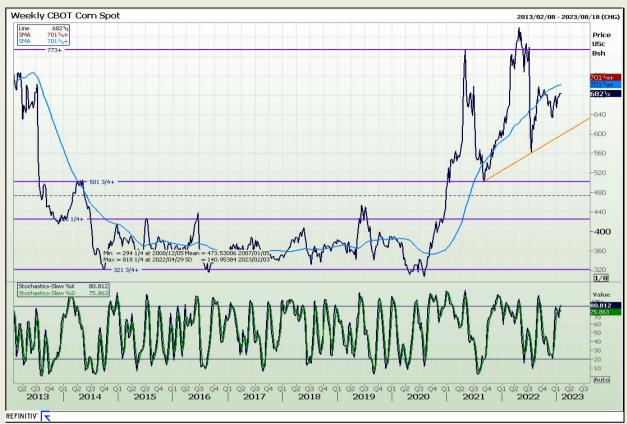

Market Report: 02 February 2023

3rd Floor, AFGRI Building 12 Byls Bridge Boulevard Highveld Extension 73

# **Technical Analysis**

Chicago Board of Trade - Corn

DISCLAIMER: This report has been prepared by GroCapital Financial Services Pty Ltd, a wholly owned subsidiary of AFGRI Operations Limitedis provided to you for information purposes only.GROCAPITAL AND AFGRI hereby certify that the views expressed in this report were obtained from sources which GROCAPITAL AND AFGRI consider to be reliable.GROCAPITAL AND AFGRI do not make any representations or give any guarantees or warranties, expressed or implied, as to the correctness, accuracy or completeness of the report.Neither GROCAPITAL AND AFGRI, nor any affiliate, nor any of their respective officers, directors, partners or employees arising from errors or omissions in the opinions, forecasts or information, irrespective of whether there has been any negligence by GroCapital and AFGRI, their affiliate, or their respective officers, directors, partners or employees, regardless of whether such damages were foreseen or unforeseen. The information contained in this report is confidential and may be subject to legal privilege. This report is not intended to not should it be taken to create any legal relations or contractual relations.