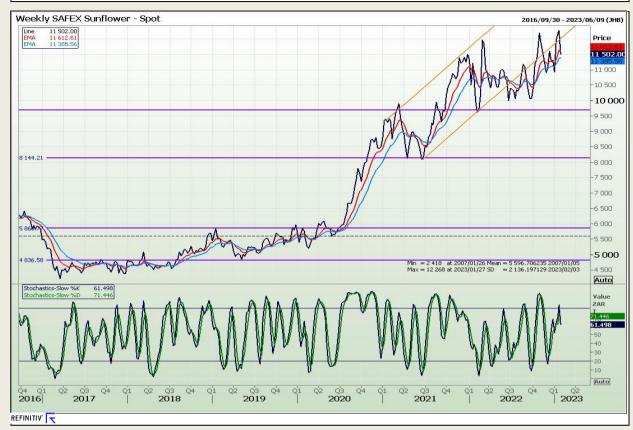

# **Technical Analysis**

South African Futures Exchange - Sunflower

DISCLAIMER: This report has been prepared by GroCapital Financial Services Pty Ltd, a wholly owned subsidiary of AFGRI Operations Limitedis provided to you for information purposes only.GROCAPITAL AND AFGRI hereby certify that the views expressed in this report were obtained from sources which GROCAPITAL AND AFGRI consider to be reliable.GROCAPITAL AND AFGRI do not make any representations or give any guarantees or warranties, expressed or implied, as to the correctness, accuracy or completeness of the report.Net here GROCAPITAL AND AFGRI, nor any of their respective officers, directors, partners or employees, shall assume any liability for any losses arising from errors or omissions in the opinions, forecasts or information, irrespective of whether there has been any negligence by GroCapital and AFGRI, their affiliate, or their respective officers, directors, partners or employees, regardless of whether such damages were foreseen or unforeseen. The information contained in this report is confidential and may be subject to legal privilege. This