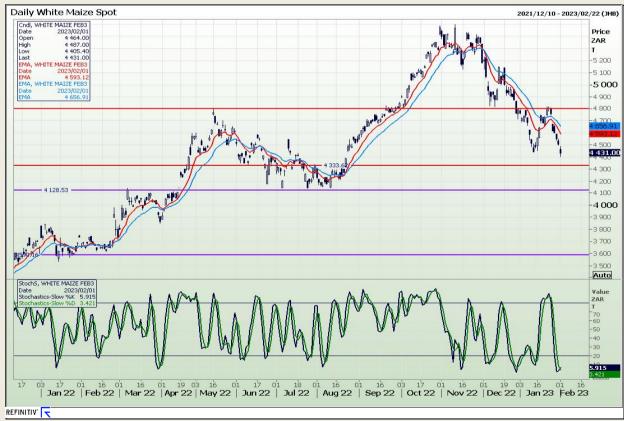

# **Technical Analysis**

South African Futures Exchange - Maize

DISCLAIMER: This report has been prepared by GroCapital Financial Services Pty Ltd, a wholly owned subsidiary of AFGRI Operations Limitedis provided to you for information purposes only.GROCAPITAL AND AFGRI hereby certify that the views expressed in this report were obtained from sources which GROCAPITAL AND AFGRI consider to be reliable.GROCAPITAL AND AFGRI do not make any representations or give any guarantees or warranties, expressed or implied, as to the correctness, accuracy or completeness of the report.Net here GROCAPITAL AND AFGRI, nor any of their respective officers, directors, partners or employees, shall assume any liability for any losses arising from errors or omissions in the opinions, forecasts or information, irrespective of whether there has been any negligence by GroCapital and AFGRI, their affiliate, or their respective officers, directors, partners or employees, regardless of whether such damages were foreseen or unforeseen. The information contained in this report is confidential and may be subject to legal privilege. This

Market Report : 02 February 2023

3rd Floor, AFGRI Building 12 Byls Bridge Boulevard Highveld Extension 73