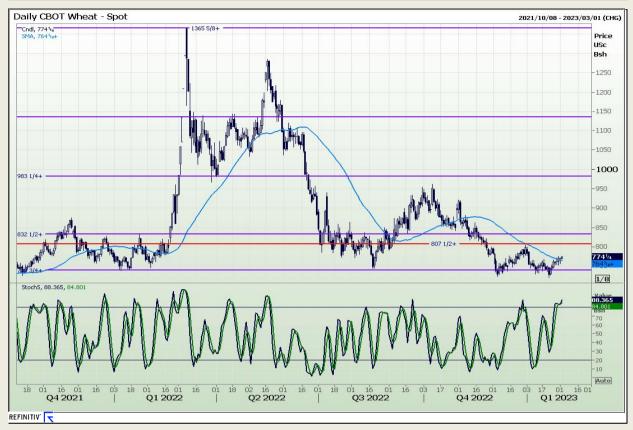

# **Technical Analysis**

Chicago Board of Trade and Kansas Board of Trade - Wheat

DISCLAIMER: This report has been prepared by GroCapital Financial Services Pty Ltd, a wholly owned subsidiary of AFGRI Operations Limitedis provided to you for information purposes only.GROCAPITAL AND AFGRI hereby certify that the views expressed in this report were obtained from sources which GROCAPITAL AND AFGRI consider to be reliable.GROCAPITAL AND AFGRI do not make any representations or give any guarantees or warranties, expressed or implied, as to the correctness, accuracy or completeness of the report.Neither GROCAPITAL AND AFGRI, nor any of their respective officers, directors, partners or employees, shall assume any liability for any losses arising from errors or omissions in the opinions, forecasts or information, irrespective of whether there has been any negligence by GroCapital and AFGRI, their affiliate, or their respective officers, directors, partners or employees, regardless of whether such damages were foreseen or unforeseen. The information contained in this report is confidential and may be subject to legal privilege. This

Market Report : 02 February 2023

3rd Floor, AFGRI Building 12 Byls Bridge Boulevard Highveld Extension 73