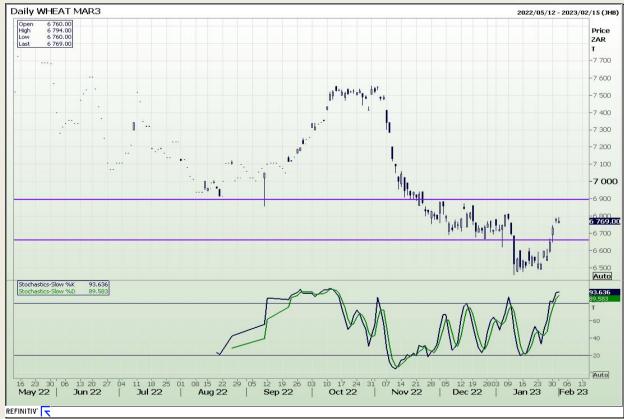

## **Technical Analysis**

South African Futures Exchange - Wheat

DISCLAIMER: This report has been prepared by GroCapital Financial Services Pty Ltd, a wholly owned subsidiary of AFGRI Operations Limitedis provided to you for information purposes only.GROCAPITAL AND AFGRI hereby certify that the views expressed in this report were obtained from sources which GROCAPITAL AND AFGRI consider to be reliable.GROCAPITAL AND AFGRI do not make any representations or give any guarantees or warranties, expressed or implied, as to the correctness, accuracy or completeness of the report.Net Hort GROCAPITAL AND AFGRI, nor any of their respective forest, directors, partners or employees shall assume any liability for any losses arising from errors or omissions in the opinions, forecasts or information, irrespective of whether there has been any negligence by GroCapital and AFGRI, their affiliate, or their respective officers, directors, partners or employees, regardless of whether such damages were foreseen or unforeseen. The information contained in this report is confidential and may be subject to legal privilege. This

Market Report : 02 February 2023

3rd Floor, AFGRI Building 12 Byls Bridge Boulevard Highveld Extension 73