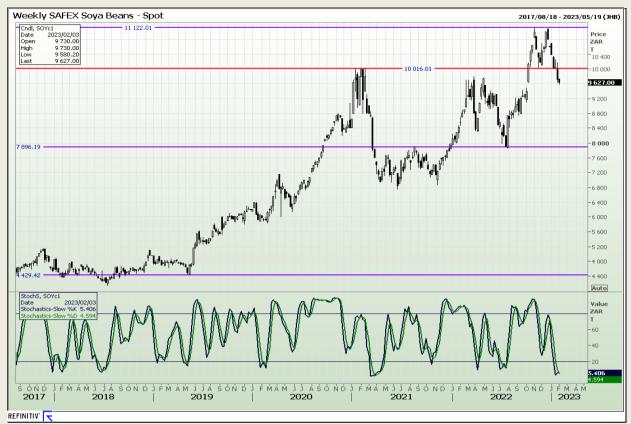

## **Technical Analysis**

South African Futures Exchange - Soybeans

DISCLAIMER: This report has been prepared by GroCapital Financial Services Pty Ltd, a wholly owned subsidiary of AFGRI Operations Limitedis provided to you for information purposes only.GROCAPITAL AND AFGRI hereby certify that the views expressed in this report were obtained from sources which GROCAPITAL AND AFGRI consider to be reliable.GROCAPITAL AND AFGRI do not make any representations or give any guarantees or warranties, expressed or implied, as to the correctness, accuracy or completeness of the report.Neither GROCAPITAL AND AFGRI, nor any affiliate, nor any of their respective officers, directors, partners or employees, shall assume any liability for any losses arising from errors or omissions in the opinions, forecasts or information, irrespective of whether there has been any negligence by GroCapital and AFGRI, their affiliate, or their respective officers, directors, partners or employees, regardless of whether such damages were foreseen or unforeseen. The information contained in this report is confidential and may be subject to legal privilege. This