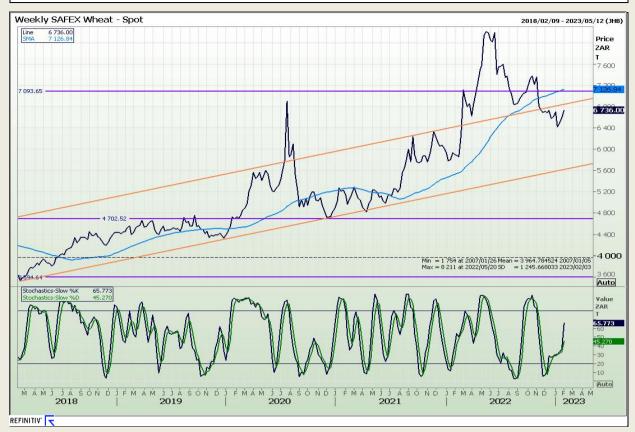

## **Technical Analysis**

South African Futures Exchange - Wheat

DISCLAIMER: This report has been prepared by GroCapital Financial Services Pty Ltd, a wholly owned subsidiary of AFGRI Operations Limitedis provided to you for information purposes only.GROCAPITAL AND AFGRI hereby certify that the views expressed in this report were obtained from sources which GROCAPITAL AND AFGRI consider to be reliable.GROCAPITAL AND AFGRI do not make any representations or give any guarantees or warranties, expressed or implied, as to the correctness, accuracy or completeness of the report.Net Hort GROCAPITAL AND AFGRI, nor any of their respective forest, directors, partners or employees shall assume any liability for any losses arising from errors or omissions in the opinions, forecasts or information, irrespective of whether there has been any negligence by GroCapital and AFGRI, their affiliate, or their respective officers, directors, partners or employees, regardless of whether such damages were foreseen or unforeseen. The information contained in this report is confidential and may be subject to legal privilege. This

Market Report : 02 February 2023

3rd Floor, AFGRI Building 12 Byls Bridge Boulevard Highveld Extension 73