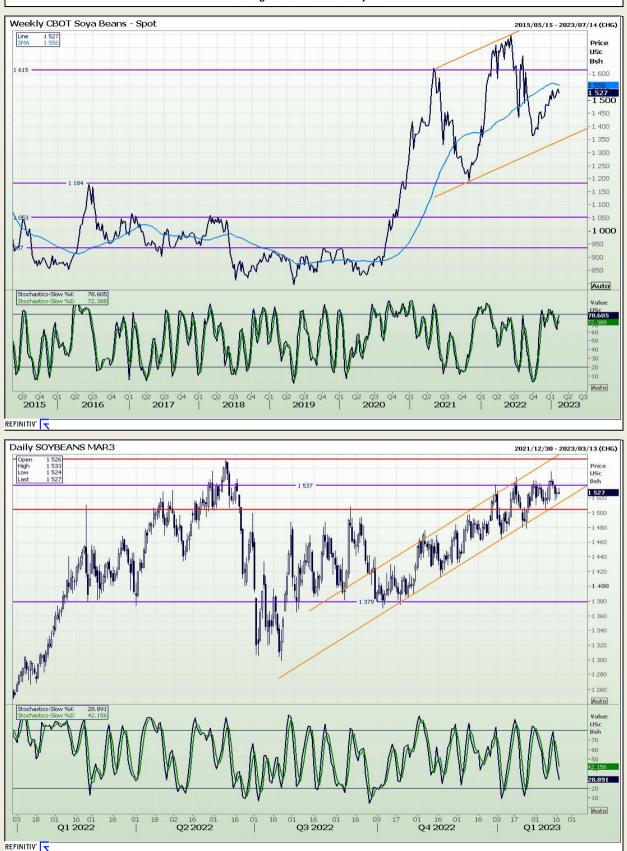

# **Technical Analysis**

Chicago Board of Trade - Soybeans

DISCLAIMER: This report has been prepared by GroCapital Financial Services Pty Ltd , a wholly owned subsidiary of AFGRI Operations Limitedis provided to you for information purposes only.GROCAPITAL AND AFGRI hereby certify that the views expressed in this report were obtained from sources which GROCAPITAL AND AFGRI consider to be reliable.GROCAPITAL AND AFGRI do not make any representations or give any guarantees or warranties, expressed or implied, as to the correctness, accuracy or completeness of the report.Neither GROCAPITAL AND AFGRI, nor any affiliate, nor any of their respective officers, directors, partners or employees, sealing from errors or omissions in the opinions, forecasts or information, irrespective of whether there has been any negligence by GroCapital and AFGRI, their affiliate, or their respective officers, directors, partners or employees, regardless of whether such damages were foreseen or unforeseen. The information contained in this report is confidential and may be subject to legal privilege. This report is not intended to not should it be taken to create any legal relations or contractual relations.