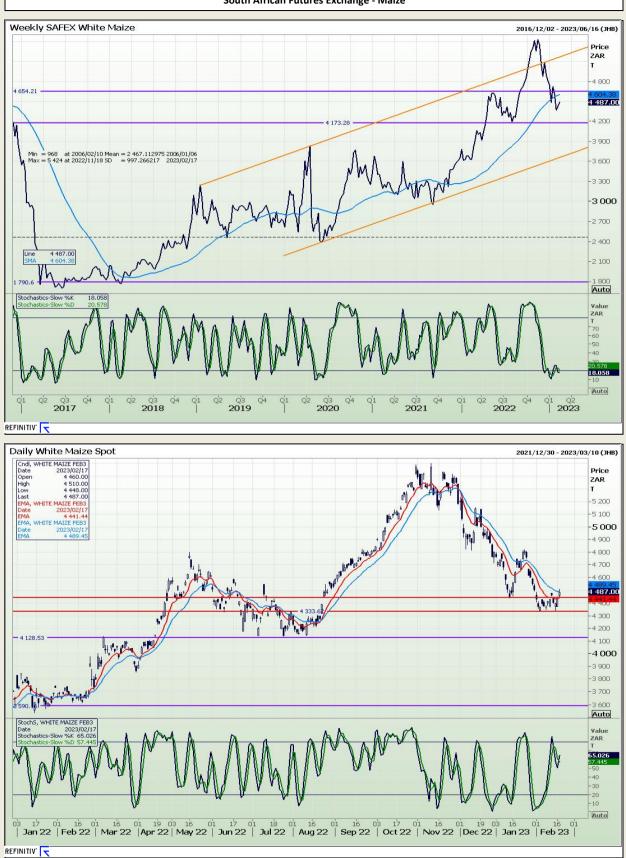

# **Technical Analysis**

South African Futures Exchange - Maize

DISCLAIMER: This report has been prepared by GroCapital Financial Services Pty Ltd, a wholly owned subsidiary of AFGRI Operations Limitedis provided to you for information purposes only.GROCAPITAL AND AFGRI hereby certify that the views expressed in this report were obtained from sources which GROCAPITAL AND AFGRI consider to be reliable.GROCAPITAL AND AFGRI do not make any representations or give any guarantees or warranties, expressed or implied, as to the correctness, accuracy or completeness of the report.Neither GROCAPITAL AND AFGRI, nor any affiliate, nor any of their respective officers, directors, partners or employees, shall assume any liability for any losses arising from errors or omissions in the opnions, forecasts or information, irrespective of whether there has been any negligence by GroCapital and AFGRI, their affiliate, or their respective officers, directors, partners or employees, regardless of whether such damages were foreseen or unforeseen. The information contained in this report is confidential and may be subject to legal privilege. This report is not intended to not should it be taken to create any legal relations or contractual relations.