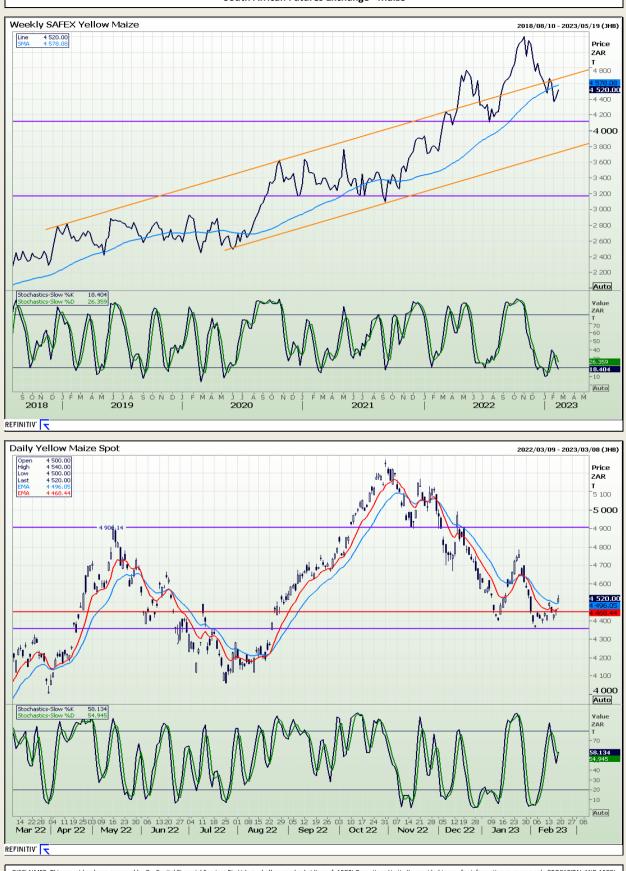

# **Technical Analysis**

South African Futures Exchange - Maize

DISCLAIMER: This report has been prepared by GroCapital Financial Services Pty Ltd, a wholly owned subsidiary of AFGRI Operations Limitedis provided to you for information purposes only.GROCAPITAL AND AFGRI hereby certify that the views expressed in this report were obtained from sources which GROCAPITAL AND AFGRI consider to be reliable.GROCAPITAL AND AFGRI do not make any representations or give any guarantees or warranties, expressed or implied, as to the correctness, accuracy or completeness of the report.Neither GROCAPITAL AND AFGRI, nor any affiliate, nor any of their respective officers, directors, partners or employees, shall assume any liability for any losses arising from errors or omissions in the opinions, forecasts or information, irrespective of whether there has been any negligence by GroCapital and AFGRI, their affiliate, or their respective officers, directors, partners or employees, regardless of whether such damages were foreseen or unforeseen. The information contained in this report is confidential and may be subject to legal privilege. This report is not intended to not should it be taken to create any legal relations or contractual relations.