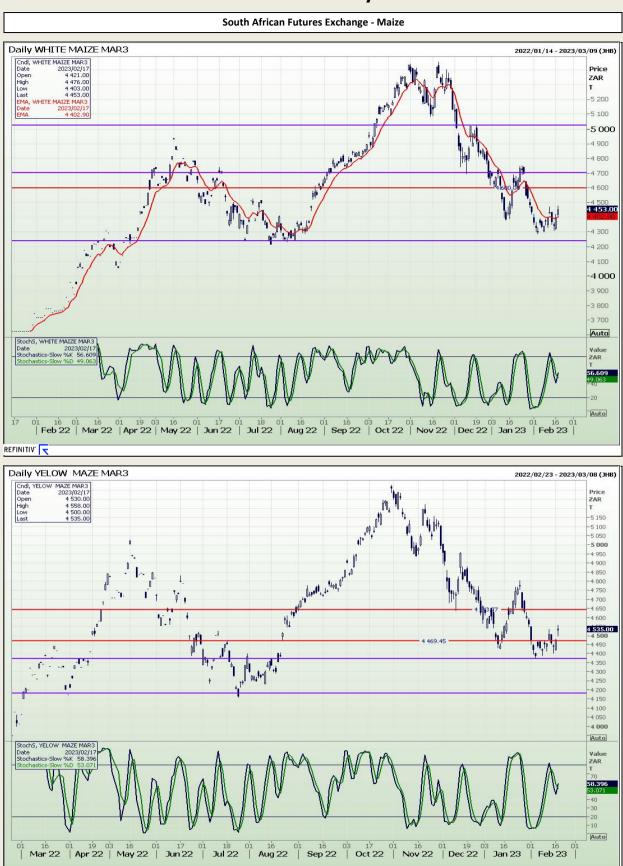

# **Technical Analysis**

South African Futures Exchange - Maize

DISCLAIMER: This report has been prepared by GroCapital Financial Services Pty Ltd, a wholly owned subsidiary of AFGRI Operations Limitedis provided to you for information purposes only.GROCAPITAL AND AFGRI hereby certify that the views expressed in this report were obtained from sources which GROCAPITAL AND AFGRI consider to be reliable.GROCAPITAL AND AFGRI do not make any representations or give any guarantees or warranties, expressed or implied, as to the correctness, accuracy or completeness of the report.Neither GROCAPITAL AND AFGRI, nor any affiliate, nor any of their respective officers, directors, partners or employees, shall assume any liability for any losses arising from errors or omissions in the opinions, forecasts or information, irrespective of whether there has been any negligence by GroCapital and AFGRI, their affiliate, or their respective officers, directors, partners or employees, regardless of whether such damages were foreseen or unforeseen. The information contained in this report is confidential and may be subject to legal privilege. This report is not intended to not should it be taken to create any legal relations or contractual relations.