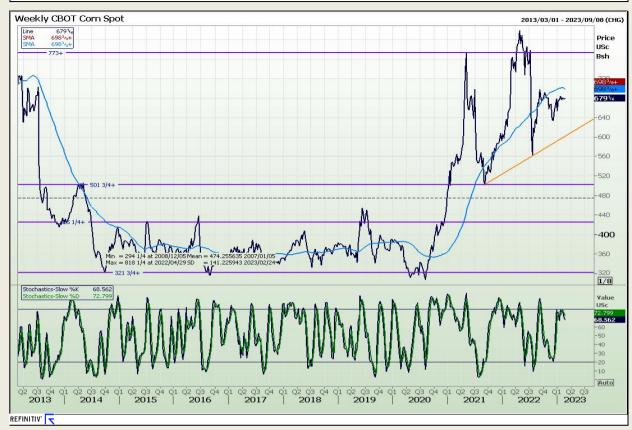

Market Report: 21 February 2023

3rd Floor, AFGRI Building 12 Byls Bridge Boulevard Highveld Extension 73

# **Technical Analysis**

Chicago Board of Trade - Corn

DISCLAIMER: This report has been prepared by GroCapital Financial Services Pty Ltd, a wholly owned subsidiary of AFGRI Operations Limitedis provided to you for information purposes only.GROCAPITAL AND AFGRI hereby certify that the views expressed in this report were obtained from sources which GROCAPITAL AND AFGRI consider to be reliable.GROCAPITAL AND AFGRI do not make any representations or give any guarantees or warranties, expressed or implied, as to the correctness, accuracy or completeness of the report.Net Hort GROCAPITAL AND AFGRI, nor any of their respective officers, directors, partners or employees shall assume any liability for any losses arising from errors or omissions in the opinions, forecasts or information, irrespective of whether there has been any negligence by GroCapital and AFGRI, their affiliate, or their respective officers, directors, partners or employees, regardless of whether such damages were foreseen or unforeseen. The information contained in this report is confidential and may be subject to legal privilege. This