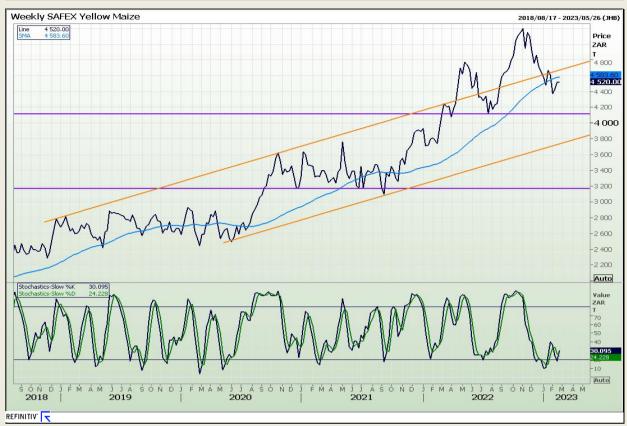

Market Report: 21 February 2023

3rd Floor, AFGRI Building 12 Byls Bridge Boulevard Highveld Extension 73

# **Technical Analysis**

South African Futures Exchange - Maize

DISCLAIMER: This report has been prepared by GroCapital Financial Services Pty Ltd, a wholly owned subsidiary of AFGRI Operations Limitedis provided to you for information purposes only.GROCAPITAL AND AFGRI hereby certify that the views expressed in this report were obtained from sources which GROCAPITAL AND AFGRI consider to be reliable.GROCAPITAL AND AFGRI do not make any representations or give any guarantees or warranties, expressed or implied, as to the correctness, accuracy or completeness of the report.Net Hort GROCAPITAL AND AFGRI, nor any of their respective forest, directors, partners or employees shall assume any liability for any losses arising from errors or omissions in the opinions, forecasts or information, irrespective of whether there has been any negligence by GroCapital and AFGRI, their affiliate, or their respective officers, directors, partners or employees, regardless of whether such damages were foreseen or unforeseen. The information contained in this report is confidential and may be subject to legal privilege. This