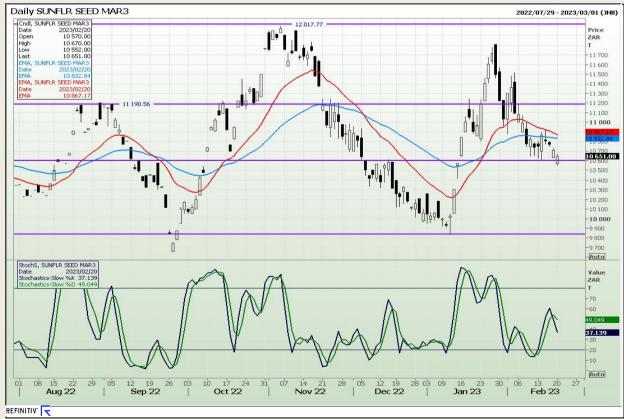

Market Report : 21 February 2023

3rd Floor, AFGRI Building 12 Byls Bridge Boulevard Highveld Extension 73

# **Technical Analysis**

South African Futures Exchange - Sunflower

DISCLAIMER: This report has been prepared by GroCapital Financial Services Pty Ltd, a wholly owned subsidiary of AFGRI Operations Limitedis provided to you for information purposes only.GROCAPITAL AND AFGRI hereby certify that the views expressed in this report were obtained from sources which GROCAPITAL AND AFGRI consider to be reliable.GROCAPITAL AND AFGRI do not make any representations or give any guarantees or warranties, expressed or implied, as to the correctness, accuracy or completeness of the report.Neither GROCAPITAL AND AFGRI, nor any affiliate, nor any of their respective officers, directors, partners or employees arising from errors or omissions in the opinions, forecasts or information, irrespective of whether there has been any negligence by GroCapital and AFGRI, their affiliate, or their respective officers, directors, partners or employees, regardless of whether such damages were foreseen or unforeseen. The information contained in this report is confidential and may be subject to legal privilege. This report is not intended to not should it be taken to create any legal relations or contractual relations.