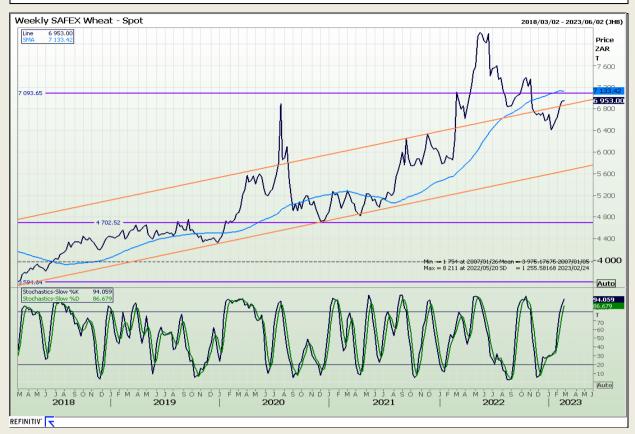

# **Technical Analysis**

South African Futures Exchange - Wheat

DISCLAIMER: This report has been prepared by GroCapital Financial Services Pty Ltd, a wholly owned subsidiary of AFGRI Operations Limitedis provided to you for information purposes only.GROCAPITAL AND AFGRI hereby certify that the views expressed in this report were obtained from sources which GROCAPITAL AND AFGRI consider to be reliable.GROCAPITAL AND AFGRI do not make any representations or give any guarantees or warranties, expressed or implied, as to the correctness, accuracy or completeness of the report.Net here GROCAPITAL AND AFGRI, nor any of their respective officers, directors, partners or employees, shall assume any liability for any losses arising from errors or omissions in the opinions, forecasts or information, irrespective of whether there has been any negligence by GroCapital and AFGRI, their affiliate, or their respective officers, directors, partners or employees, regardless of whether such damages were foreseen or unforeseen. The information contained in this report is confidential and may be subject to legal privilege. This

Market Report : 21 February 2023

3rd Floor, AFGRI Building 12 Byls Bridge Boulevard Highveld Extension 73