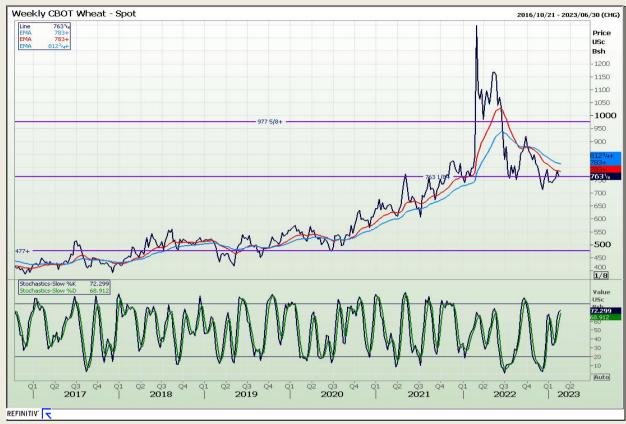

# **Technical Analysis**

Chicago Board of Trade and Kansas Board of Trade - Wheat

DISCLAIMER: This report has been prepared by GroCapital Financial Services Pty Ltd, a wholly owned subsidiary of AFGRI Operations Limitedis provided to you for information purposes only.GROCAPITAL AND AFGRI hereby certify that the views expressed in this report were obtained from sources which GROCAPITAL AND AFGRI consider to be reliable.GROCAPITAL AND AFGRI do not make any representations or give any guarantees or warranties, expressed or implied, as to the correctness, accuracy or completeness of the report.Neither GROCAPITAL AND AFGRI, nor any offiliate, nor any of their respective officers, directors, partners or employees, shall assume any liability for any losses arising from errors or omissions in the opinions, forecasts or information, irrespective of whether there has been any negligence by GroCapital and AFGRI, their affiliate, or their respective officers, directors, partners or employees, regardless of whether such damages were foreseen or unforeseen. The information contained in this report is confidential and may be subject to legal privilege. This

Market Report : 21 February 2023

3rd Floor, AFGRI Building 12 Byls Bridge Boulevard Highveld Extension 73