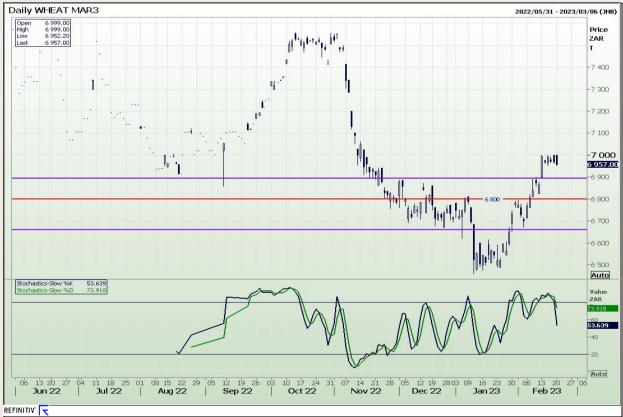

Market Report : 21 February 2023

3rd Floor, AFGRI Building 12 Byls Bridge Boulevard Highveld Extension 73

# **Technical Analysis**

South African Futures Exchange - Wheat

DISCLAIMER: This report has been prepared by GroCapital Financial Services Pty Ltd, a wholly owned subsidiary of AFGRI Operations Limitedis provided to you for information purposes only.GROCAPITAL AND AFGRI hereby certify that the views expressed in this report were obtained from sources which GROCAPITAL AND AFGRI consider to be reliable.GROCAPITAL AND AFGRI do not make any representations or give any guarantees or warranties, expressed or implied, as to the correctness, accuracy or completeness of the report.Net here GROCAPITAL AND AFGRI, nor any of their respective officers, directors, partners or employees, shall assume any liability for any losses arising from errors or omissions in the opinions, forecasts or information, irrespective of whether there has been any negligence by GroCapital and AFGRI, their affiliate, or their respective officers, directors, partners or employees, regardless of whether such damages were foreseen or unforeseen. The information contained in this report is confidential and may be subject to legal privilege. This