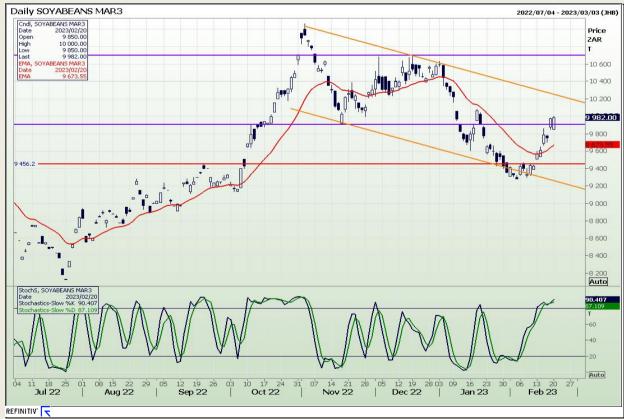

Market Report : 21 February 2023

3rd Floor, AFGRI Building 12 Byls Bridge Boulevard Highveld Extension 73

# **Technical Analysis**

South African Futures Exchange - Soybeans

DISCLAIMER: This report has been prepared by GroCapital Financial Services Pty Ltd, a wholly owned subsidiary of AFGRI Operations Limitedis provided to you for information purposes only.GROCAPITAL AND AFGRI hereby certify that the views expressed in this report were obtained from sources which GROCAPITAL AND AFGRI consider to be reliable.GROCAPITAL AND AFGRI do not make any representations or give any guarantees or warranties, expressed or implied, as to the correctness, accuracy or completeness of the report.Net Horn GROCAPITAL AND AFGRI, nor any of their respective forces, directors, partners or employees, shall assume any liability for any losses arising from errors or omissions in the opinions, forecasts or information, irrespective of whether there has been any negligence by GroCapital and AFGRI, their affiliate, or their respective officers, directors, partners or employees, regardless of whether such damages were foreseen or unforeseen. The information contained in this report is confidential and may be subject to legal privilege. This