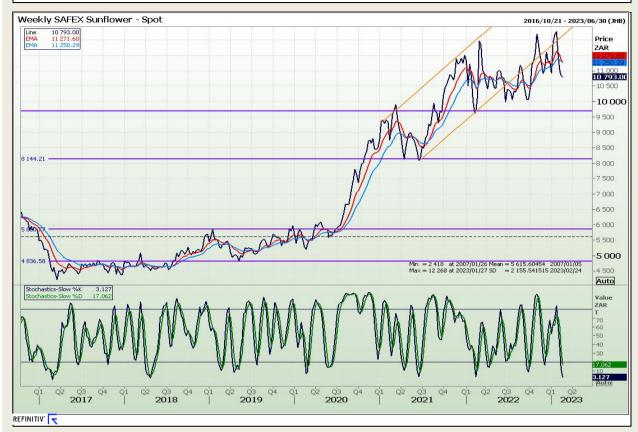

Market Report : 21 February 2023

3rd Floor, AFGRI Building 12 Byls Bridge Boulevard Highveld Extension 73

# **Technical Analysis**

South African Futures Exchange - Sunflower

DISCLAIMER: This report has been prepared by GroCapital Financial Services Pty Ltd, a wholly owned subsidiary of AFGRI Operations Limitedis provided to you for information purposes only.GROCAPITAL AND AFGRI hereby certify that the views expressed in this report were obtained from sources which GROCAPITAL AND AFGRI consider to be reliable.GROCAPITAL AND AFGRI do not make any representations or give any guarantees or warranties, expressed or implied, as to the correctness, accuracy or completeness of the report.Neither GROCAPITAL AND AFGRI, nor any affiliate, nor any of their respective officers, directors, partners or employees arising from errors or omissions in the opinions, forecasts or information, irrespective of whether there has been any negligence by GroCapital and AFGRI, their affiliate, or their respective officers, directors, partners or employees, regardless of whether such damages were foreseen or unforeseen. The information contained in this report is confidential and may be subject to legal privilege. This report is not intended to not should it be taken to create any legal relations or contractual relations.