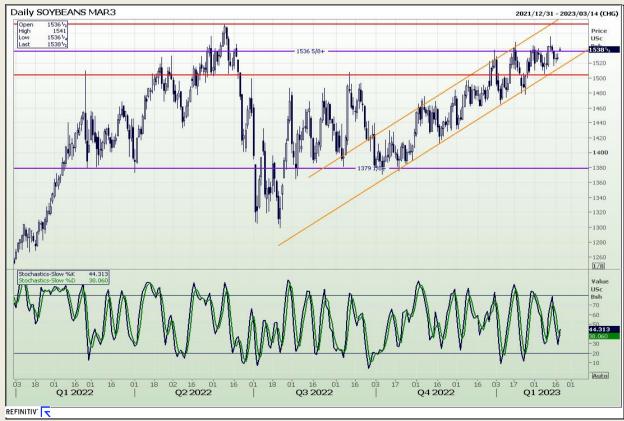

Market Report : 21 February 2023

3rd Floor, AFGRI Building 12 Byls Bridge Boulevard Highveld Extension 73

# **Technical Analysis**

**Chicago Board of Trade - Soybeans** 

DISCLAIMER: This report has been prepared by GroCapital Financial Services Pty Ltd, a wholly owned subsidiary of AFGRI Operations Limitedis provided to you for information purposes only.GROCAPITAL AND AFGRI hereby certify that the views expressed in this report were obtained from sources which GROCAPITAL AND AFGRI consider to be reliable.GROCAPITAL AND AFGRI do not make any representations or give any guarantees or warranties, expressed or implied, as to the correctness, accuracy or completeness of the report.Net Horn GROCAPITAL AND AFGRI, nor any of their respective forces, directors, partners or employees, shall assume any liability for any losses arising from errors or omissions in the opinions, forecasts or information, irrespective of whether there has been any negligence by GroCapital and AFGRI, their affiliate, or their respective officers, directors, partners or employees, regardless of whether such damages were foreseen or unforeseen. The information contained in this report is confidential and may be subject to legal privilege. This