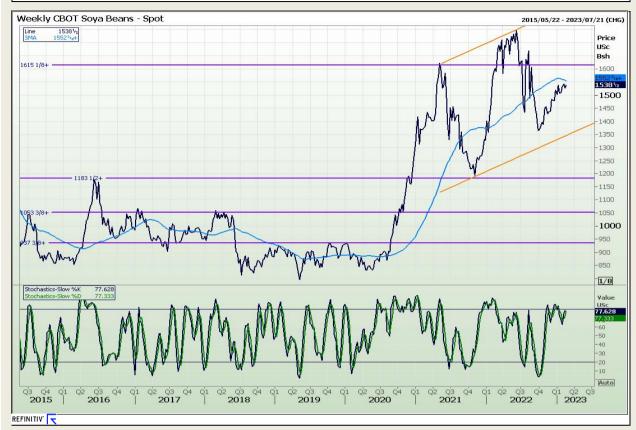

Market Report : 21 February 2023

3rd Floor, AFGRI Building 12 Byls Bridge Boulevard Highveld Extension 73

# **Technical Analysis**

**Chicago Board of Trade - Soybeans** 

DISCLAIMER: This report has been prepared by GroCapital Financial Services Pty Ltd, a wholly owned subsidiary of AFGRI Operations Limitedis provided to you for information purposes only.GROCAPITAL AND AFGRI hereby certify that the views expressed in this report were obtained from sources which GROCAPITAL AND AFGRI consider to be reliable.GROCAPITAL AND AFGRI do not make any representations or give any guarantees or warranties, expressed or implied, as to the correctness, accuracy or completeness of the report.Net Horn GROCAPITAL AND AFGRI, nor any of their respective forces, directors, partners or employees, shall assume any liability for any losses arising from errors or omissions in the opinions, forecasts or information, irrespective of whether there has been any negligence by GroCapital and AFGRI, their affiliate, or their respective officers, directors, partners or employees, regardless of whether such damages were foreseen or unforeseen. The information contained in this report is confidential and may be subject to legal privilege. This