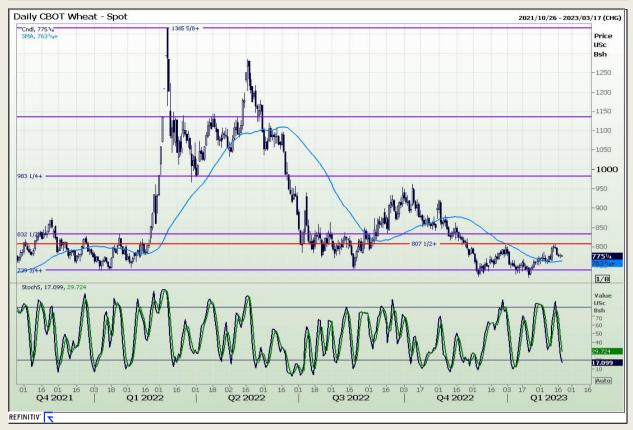

Market Report : 21 February 2023

3rd Floor, AFGRI Building 12 Byls Bridge Boulevard Highveld Extension 73

# **Technical Analysis**

Chicago Board of Trade and Kansas Board of Trade - Wheat

DISCLAIMER: This report has been prepared by GroCapital Financial Services Pty Ltd, a wholly owned subsidiary of AFGRI Operations Limitedis provided to you for information purposes only.GROCAPITAL AND AFGRI hereby certify that the views expressed in this report were obtained from sources which GROCAPITAL AND AFGRI consider to be reliable.GROCAPITAL AND AFGRI do not make any representations or give any guarantees or warranties, expressed or implied, as to the correctness, accuracy or completeness of the report.Net here GROCAPITAL AND AFGRI, nor any of their respective officers, directors, partners or employees, shall assume any liability for any losses arising from errors or omissions in the opinions, forecasts or information, irrespective of whether there has been any negligence by GroCapital and AFGRI, their affiliate, or their respective officers, directors, partners or employees, regardless of whether such damages were foreseen or unforeseen. The information contained in this report is confidential and may be subject to legal privilege. This