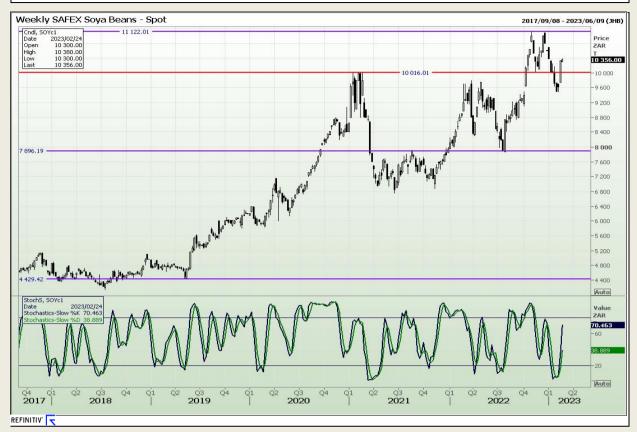

Market Report : 21 February 2023

3rd Floor, AFGRI Building 12 Byls Bridge Boulevard Highveld Extension 73

# **Technical Analysis**

South African Futures Exchange - Soybeans

DISCLAIMER: This report has been prepared by GroCapital Financial Services Pty Ltd, a wholly owned subsidiary of AFGRI Operations Limitedis provided to you for information purposes only.GROCAPITAL AND AFGRI hereby certify that the views expressed in this report were obtained from sources which GROCAPITAL AND AFGRI consider to be reliable.GROCAPITAL AND AFGRI do not make any representations or give any guarantees or warranties, expressed or implied, as to the correctness, accuracy or completeness of the report.Net Horn GROCAPITAL AND AFGRI, nor any of their respective forces, directors, partners or employees, shall assume any liability for any losses arising from errors or omissions in the opinions, forecasts or information, irrespective of whether there has been any negligence by GroCapital and AFGRI, their affiliate, or their respective officers, directors, partners or employees, regardless of whether such damages were foreseen or unforeseen. The information contained in this report is confidential and may be subject to legal privilege. This