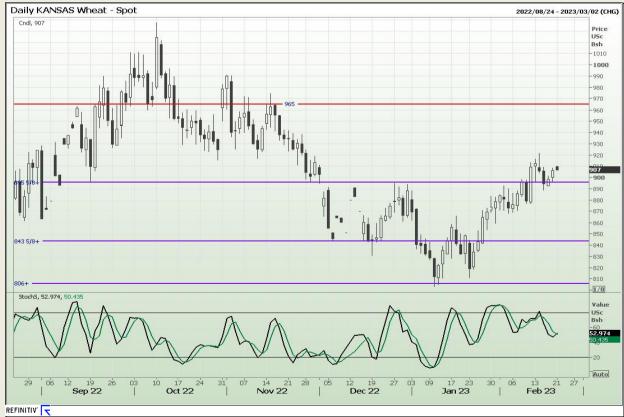

Market Report : 21 February 2023

3rd Floor, AFGRI Building 12 Byls Bridge Boulevard Highveld Extension 73

# **Technical Analysis**

Chicago Board of Trade and Kansas Board of Trade - Wheat

DISCLAIMER: This report has been prepared by GroCapital Financial Services Pty Ltd, a wholly owned subsidiary of AFGRI Operations Limitedis provided to you for information purposes only.GROCAPITAL AND AFGRI hereby certify that the views expressed in this report were obtained from sources which GROCAPITAL AND AFGRI consider to be reliable.GROCAPITAL AND AFGRI do not make any representations or give any guarantees or warranties, expressed or implied, as to the correctness, accuracy or completeness of the report.Neither GROCAPITAL AND AFGRI, nor any offiliate, nor any of their respective officers, directors, partners or employees, shall assume any liability for any losses arising from errors or omissions in the opinions, forecasts or information, irrespective of whether there has been any negligence by GroCapital and AFGRI, their affiliate, or their respective officers, directors, partners or employees, regardless of whether such damages were foreseen or unforeseen. The information contained in this report is confidential and may be subject to legal privilege. This