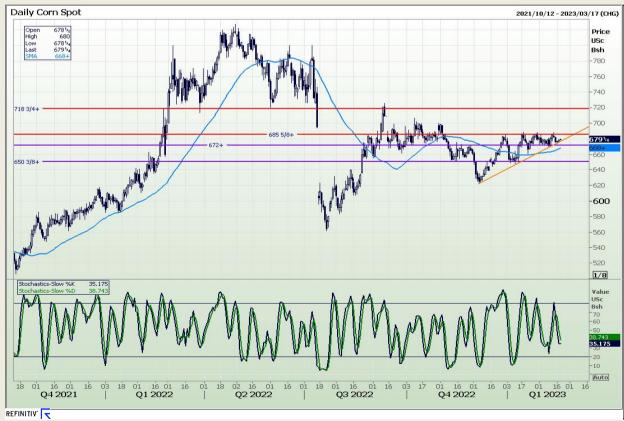

Market Report: 21 February 2023

3rd Floor, AFGRI Building 12 Byls Bridge Boulevard Highveld Extension 73

# **Technical Analysis**

Chicago Board of Trade - Corn

DISCLAIMER: This report has been prepared by GroCapital Financial Services Pty Ltd, a wholly owned subsidiary of AFGRI Operations Limitedis provided to you for information purposes only.GROCAPITAL AND AFGRI hereby certify that the views expressed in this report were obtained from sources which GROCAPITAL AND AFGRI consider to be reliable.GROCAPITAL AND AFGRI do not make any representations or give any guarantees or warranties, expressed or implied, as to the correctness, accuracy or completeness of the report.Net Hort GROCAPITAL AND AFGRI, nor any of their respective officers, directors, partners or employees shall assume any liability for any losses arising from errors or omissions in the opinions, forecasts or information, irrespective of whether there has been any negligence by GroCapital and AFGRI, their affiliate, or their respective officers, directors, partners or employees, regardless of whether such damages were foreseen or unforeseen. The information contained in this report is confidential and may be subject to legal privilege. This