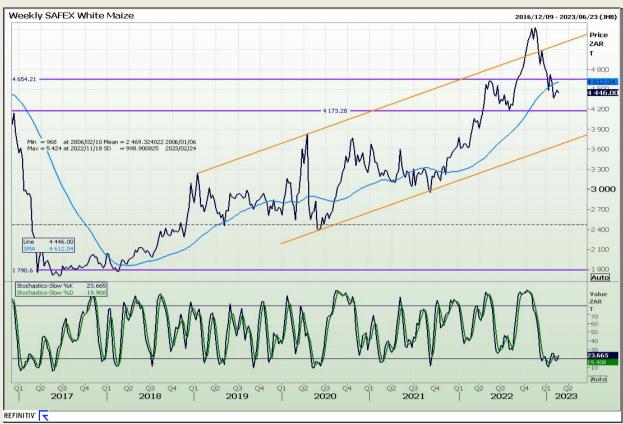

Market Report: 21 February 2023

3rd Floor, AFGRI Building 12 Byls Bridge Boulevard Highveld Extension 73

# **Technical Analysis**

South African Futures Exchange - Maize

DISCLAIMER: This report has been prepared by GroCapital Financial Services Pty Ltd, a wholly owned subsidiary of AFGRI Operations Limitedis provided to you for information purposes only.GROCAPITAL AND AFGRI hereby certify that the views expressed in this report were obtained from sources which GROCAPITAL AND AFGRI consider to be reliable.GROCAPITAL AND AFGRI do not make any representations or give any guarantees or warranties, expressed or implied, as to the correctness, accuracy or completeness of the report.Net Hort GROCAPITAL AND AFGRI, nor any of their respective forest, directors, partners or employees shall assume any liability for any losses arising from errors or omissions in the opinions, forecasts or information, irrespective of whether there has been any negligence by GroCapital and AFGRI, their affiliate, or their respective officers, directors, partners or employees, regardless of whether such damages were foreseen or unforeseen. The information contained in this report is confidential and may be subject to legal privilege. This