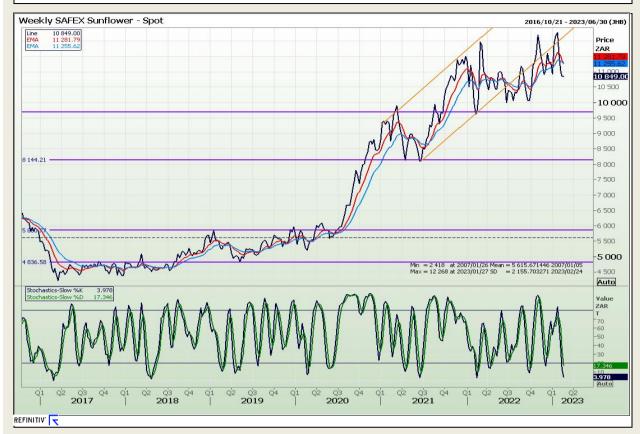

Trade - Soybeans  Please exit Design Mode to display the chart |
| Please exit Design Mode to display the chart                                    |
|                                                                                 |



Market Report : 23 February 2023

3rd Floor, AFGRI Building 12 Byls Bridge Boulevard Highveld Extension 73

#### **Technical Analysis**

| South African Futures Exchange - Soybeans    |
|----------------------------------------------|
|                                              |
| Please exit Design Mode to display the chart |
| Please exit Design Mode to display the chart |



Market Report: 23 February 2023

3rd Floor, AFGRI Building 12 Byls Bridge Boulevard Highveld Extension 73

## **Technical Analysis**

South African Futures Exchange - Sunflower