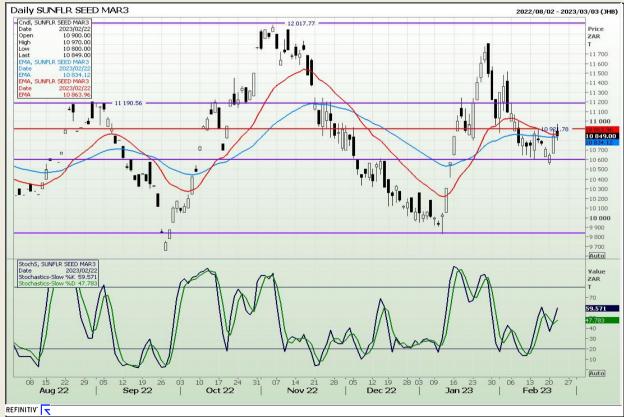

rade - Soybeans  Please exit Design Mode to display the chart |
| Please exit Design Mode to display the chart                                    |
|                                                                                 |



Market Report : 23 February 2023

3rd Floor, AFGRI Building 12 Byls Bridge Boulevard Highveld Extension 73

#### **Technical Analysis**

| South African Futures Exchange - Soybeans    |
|----------------------------------------------|
|                                              |
| Please exit Design Mode to display the chart |
| Please exit Design Mode to display the chart |



Market Report: 23 February 2023

3rd Floor, AFGRI Building 12 Byls Bridge Boulevard Highveld Extension 73

## **Technical Analysis**

South African Futures Exchange - Sunflower