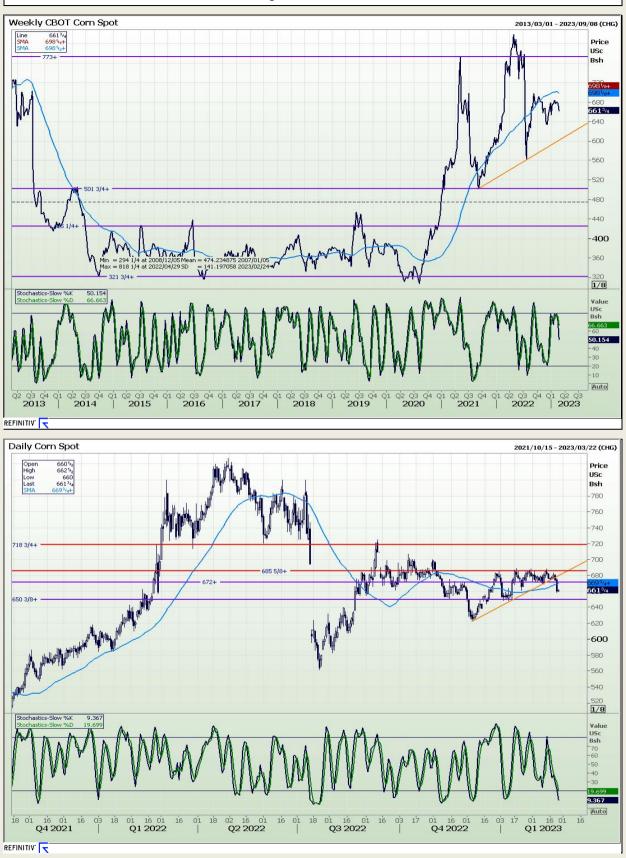

## **Technical Analysis**

Chicago Board of Trade - Corn

DISCLAIMER: This report has been prepared by GroCapital Financial Services Pty Ltd , a wholly owned subsidiary of AFGRI Operations Limitedis provided to you for information purposes only.GROCAPITAL AND AFGRI hereby certify that the views expressed in this report were obtained from sources which GROCAPITAL AND AFGRI consider to be reliable.GROCAPITAL AND AFGRI do not make any representations or give any guarantees or warranties, expressed or implied, as to the correctness, accuracy or completeness of the report.Neither GROCAPITAL AND AFGRI, nor any affiliate, nor any of their respective officers, directors, partners or employees, sealing from errors or omissions in the opinions, forecasts or information, irrespective of whether there has been any negligence by GroCapital and AFGRI, their affiliate, or their respective officers, directors, partners or employees, regardless of whether such damages were foreseen or unforeseen. The information contained in this report is confidential and may be subject to legal privilege. This report is not intended to not should it be taken to create any legal relations or contractual relations.

Market Report : 24 February 2023