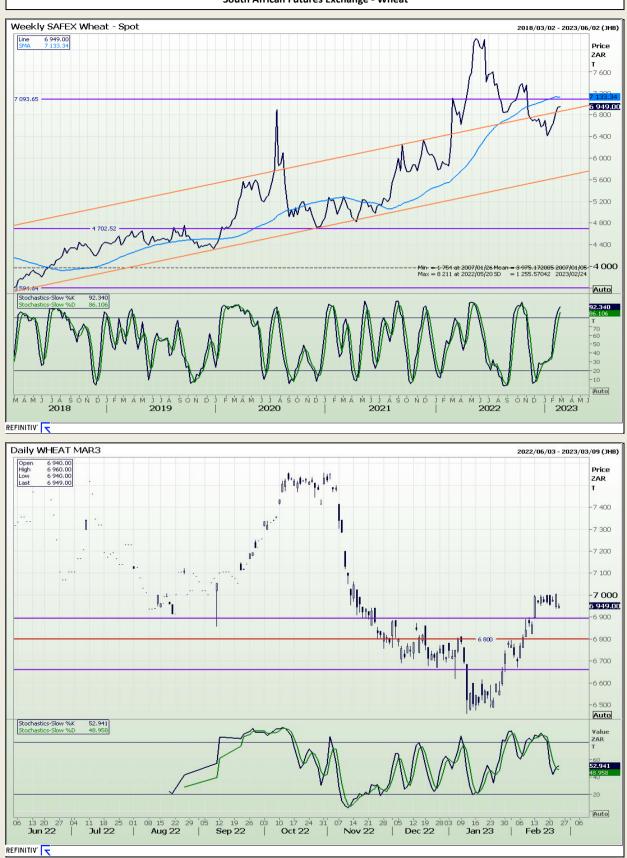

Market Report : 24 February 2023

## **Technical Analysis**

South African Futures Exchange - Wheat

DISCLAIMER: This report has been prepared by GroCapital Financial Services Pty Ltd, a wholly owned subsidiary of AFGRI Operations Limitedis provided to you for information purposes only.GROCAPITAL AND AFGRI hereby certify that the views expressed in this report were obtained from sources which GROCAPITAL AND AFGRI consider to be reliable.GROCAPITAL AND AFGRI do not make any representations or give any guarantees or warranties, expressed or implied, as to the correctness, accuracy or completeness of the report.Neither GROCAPITAL AND AFGRI, nor any affiliate, nor any of their respective officers, directors, partners or employees, shall assume any liability for any losses arising from errors or omissions in the opnions, forecasts or information, irrespective of whether there has been any negligence by GroCapital and AFGRI, their affiliate, or their respective officers, directors, partners or employees, regardless of whether such damages were foreseen or unforeseen. The information contained in this report is confidential and may be subject to legal privilege. This report is not intended to not should it be taken to create any legal relations or contractual relations.