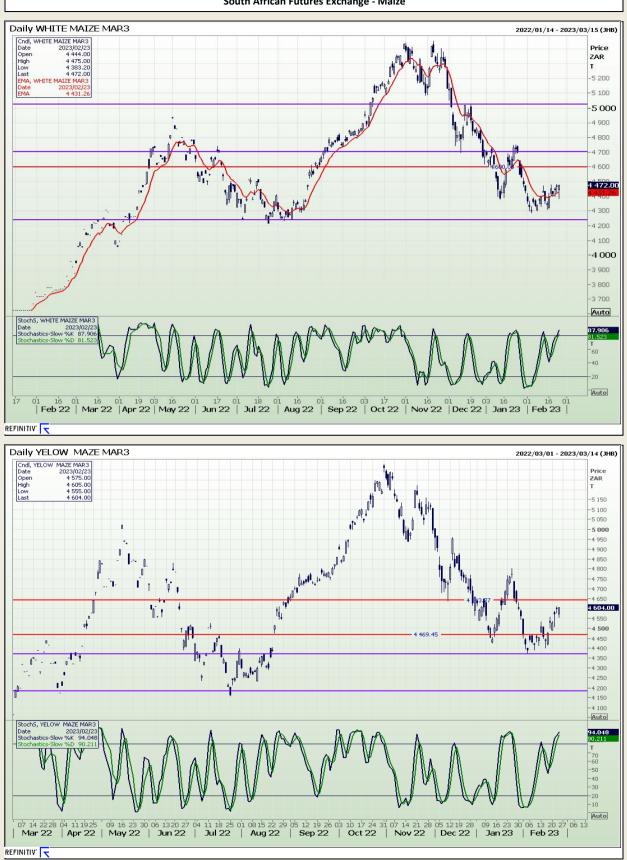

# **Technical Analysis**

South African Futures Exchange - Maize

DISCLAIMER: This report has been prepared by GroCapital Financial Services Pty Ltd, a wholly owned subsidiary of AFGRI Operations Limitedis provided to you for information purposes only.GROCAPITAL AND AFGRI hereby certify that the views expressed in this report were obtained from sources which GROCAPITAL AND AFGRI consider to be reliable.GROCAPITAL AND AFGRI do not make any representations or give any guarantees or warranties, expressed or implied, as to the correctness, accuracy or completeness of the report.Nether GROCAPITAL AND AFGRI, nor any affiliate, nor any of their respective officers, directors, partners or employees, shall assume any liability for any losses arising from errors or omissions in the opinions, forecasts or information, irrespective of whether there has been any negligence by GroCapital and AFGRI, their affiliate, or their respective officers, directors, partners or employees, regardless of whether such damages were foreseen or unforeseen. The information contained in this report is confidential and may be subject to legal privilege. This report is not intended to not should it be taken to create any legal relations or contractual relations.

Market Report : 24 February 2023

# **Technical Analysis**

South African Futures Exchange - Maize

DISCLAIMER: This report has been prepared by GroCapital Financial Services Pty Ltd , a wholly owned subsidiary of AFGRI Operations Limitedis provided to you for information purposes only.GROCAPITAL AND AFGRI hereby certify that the views expressed in this report were obtained from sources which GROCAPITAL AND AFGRI consider to be reliable.GROCAPITAL AND AFGRI do not make any representations or give any guarantees or warranties, expressed or implied, as to the correctness, accuracy or completeness of the report.Neither GROCAPITAL AND AFGRI, nor any affiliate, nor any of their respective officers, directors, partners or employees, sealing from errors or omissions in the opinions, forecasts or information, irrespective of whether there has been any negligence by GroCapital and AFGRI, their affiliate, or their respective officers, directors, partners or employees, regardless of whether such damages were foreseen or unforeseen. The information contained in this report is confidential and may be subject to legal privilege. This report is not intended to not should it be taken to create any legal relations or contractual relations.

## **Technical Analysis**

South African Futures Exchange - Maize

DISCLAIMER: This report has been prepared by GroCapital Financial Services Pty Ltd, a wholly owned subsidiary of AFGRI Operations Limitedis provided to you for information purposes only.GROCAPITAL AND AFGRI hereby certify that the views expressed in this report were obtained from sources which GROCAPITAL AND AFGRI consider to be reliable.GROCAPITAL AND AFGRI do not make any representations or give any guarantees or warranties, expressed or implied, as to the correctness, accuracy or completeness of the report.NetNether GROCAPITAL AND AFGRI, nor any affiliate, nor any of their respective officers, directors, partners or employees, shall assume any liability for any losses arising from errors or omissions in the opnions, forecasts or information, irrespective of whether there has been any negligence by GroCapital and AFGRI, their affiliate, or their respective officers, directors, partners or employees, regardless of whether such damages were foreseen or unforeseen. The information contained in this report is confidential and may be subject to legal privilege. This report is not intended to not should it be taken to create any legal relations or contractual relations.