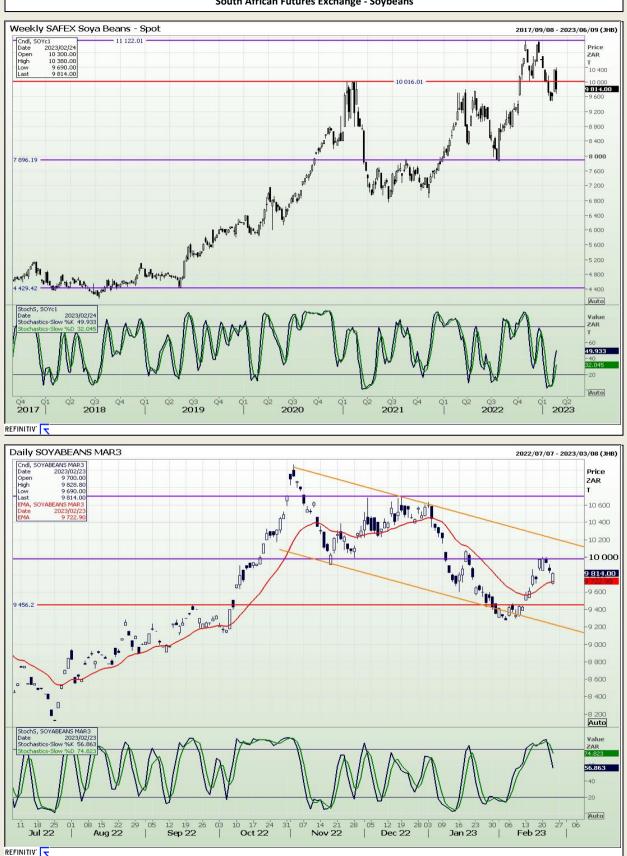

# **Technical Analysis**

South African Futures Exchange - Soybeans

DISCLAIMER: This report has been prepared by GroCapital Financial Services Pty Ltd, a wholly owned subsidiary of AFGRI Operations Limitedis provided to you for information purposes only.GROCAPITAL AND AFGRI hereby certify that the views expressed in this report were obtained from sources which GROCAPITAL AND AFGRI consider to be reliable.GROCAPITAL AND AFGRI do not make any representations or give any guarantees or warranties, expressed or implied, as to the correctness, accuracy or completeness of the report.Neither GROCAPITAL AND AFGRI, nor any affiliate, nor any of their respective officers, directors, partners or employees shall assume any liability for any losses arising from errors or omissions in the opinions, forecasts or information, irrespective of whether there has been any negligence by GroCapital and AFGRI, their affiliate, or their respective officers, directors, partners or employees, regardless of whether such damages were foreseen or unforeseen. The information contained in this report is confidential and may be subject to legal privilege. This report is not intended to not should it be taken to create any legal relations or contractual relations.