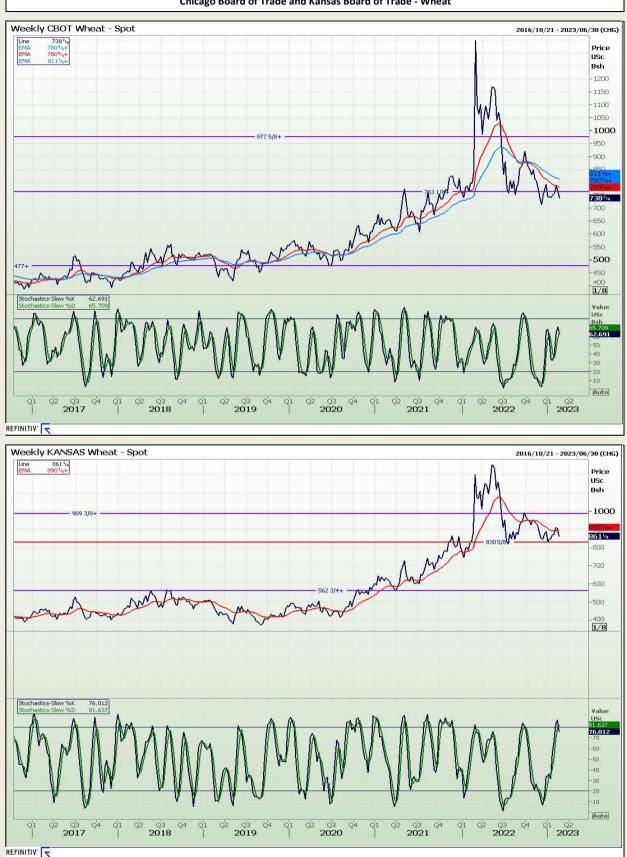

Market Report : 24 February 2023

# **Technical Analysis**

Chicago Board of Trade and Kansas Board of Trade - Wheat

DISCLAIMER: This report has been prepared by GroCapital Financial Services Pty Ltd, a wholly owned subsidiary of AFGRI Operations Limitedis provided to you for information purposes only.GROCAPITAL AND AFGRI hereby certify that the views expressed in this report were obtained from sources which GROCAPITAL AND AFGRI consider to be reliable.GROCAPITAL AND AFGRI do not make any representations or give any guarantees or warranties, expressed or implied, as to the correctness, accuracy or completeness of the report.Neither GROCAPITAL AND AFGRI, nor any affiliate, nor any of their respective officers, directors, partners or employees, as any lability for any losses arising from errors or omissions in the opinions, forecasts or information, irrespective of whether there has been any negligence by GroCapital and AFGRI, their affiliate, or their respective officers, directors, partners or employees, regardless of whether such damages were foreseen or unforeseen. The information contained in this report is confidential and may be subject to legal privilege. This report is not intended to not should it be taken to create any legal relations or contractual relations.