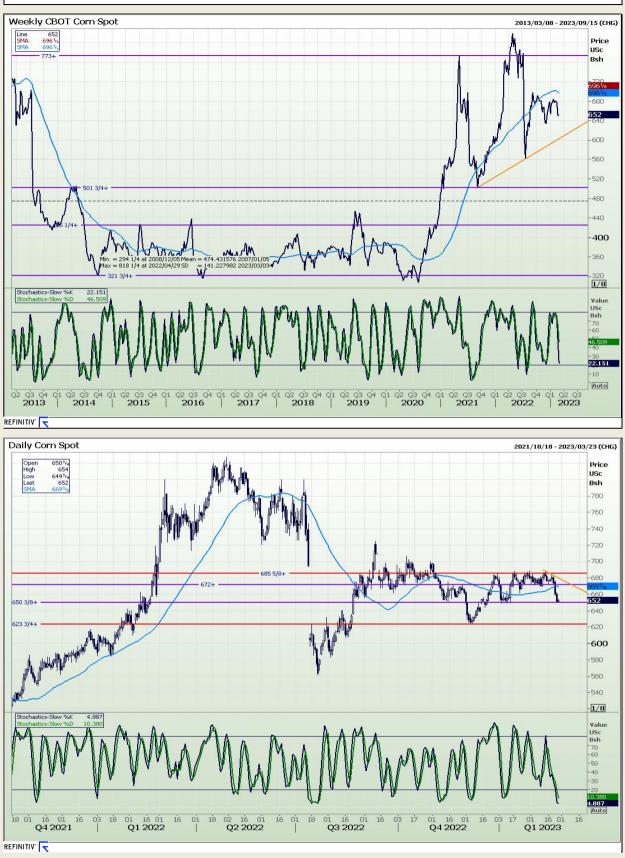

Market Report : 27 February 2023

## **Technical Analysis**

Chicago Board of Trade - Corn

DISCLAIMER: This report has been prepared by GroCapital Financial Services Pty Ltd , a wholly owned subsidiary of AFGRI Operations Limitedis provided to you for information purposes only.GROCAPITAL AND AFGRI hereby certify that the views expressed in this report were obtained from sources which GROCAPITAL AND AFGRI consider to be reliable.GROCAPITAL AND AFGRI do not make any representations or give any guarantees or warranties, expressed or implied, as to the correctness, accuracy or completeness of the report.Neither GROCAPITAL AND AFGRI, nor any affiliate, nor any of their respective officers, directors, partners or employees, sealing from errors or omissions in the opinions, forecasts or information, irrespective of whether there has been any negligence by GroCapital and AFGRI, their affiliate, or their respective officers, directors, partners or employees, regardless of whether such damages were foreseen or unforeseen. The information contained in this report is confidential and may be subject to legal privilege. This report is not intended to not should it be taken to create any legal relations or contractual relations.