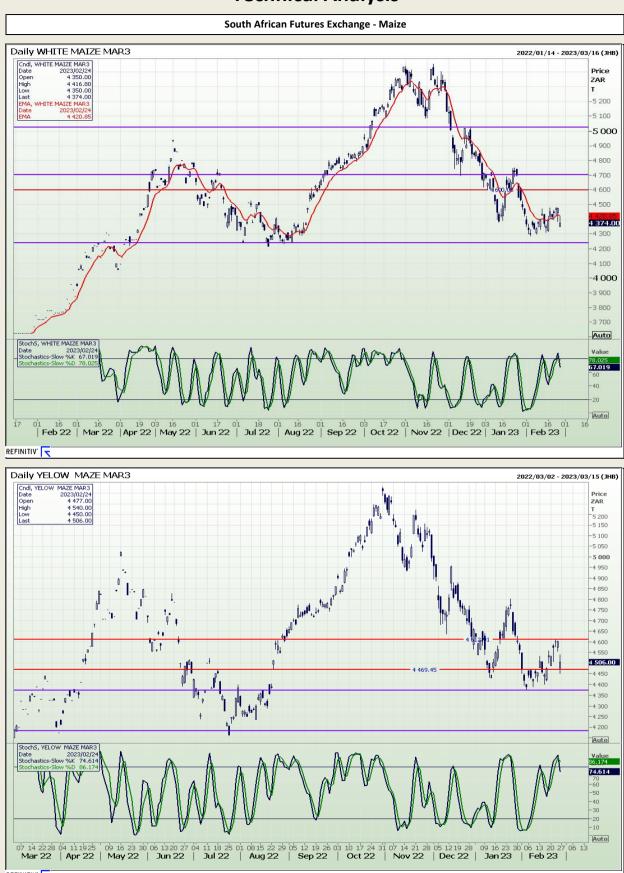

Market Report : 27 February 2023

## **Technical Analysis**

South African Futures Exchange - Maize

Jannie van Der Watt - 011 063 2729 Susan Mittermeier - 011 063 2720 Willem Peyper - 011 063 2724 Johan Du Toit - 011 063 2723

or warranties, expressed or implied, as to the correctness, accuracy or completeness of the report. Neither GROCAPITAL AND AFGRI, nor any affiliate, nor any of their respective officers, directors, partners or employees, shall assume any liability for any losses arising from errors or omissions in the opinions, forecasts or information, irrespective of whether there has been any negligence by GroCapital and AFGRI, their affiliate, or their respective officers, directors, partners or employees, regardless of whether such damages were foreseen or unforeseen. The information contained in this report is confidential and may be subject to legal privilege. This report is not intended to not should it be taken to create any legal relations or contractual relations.