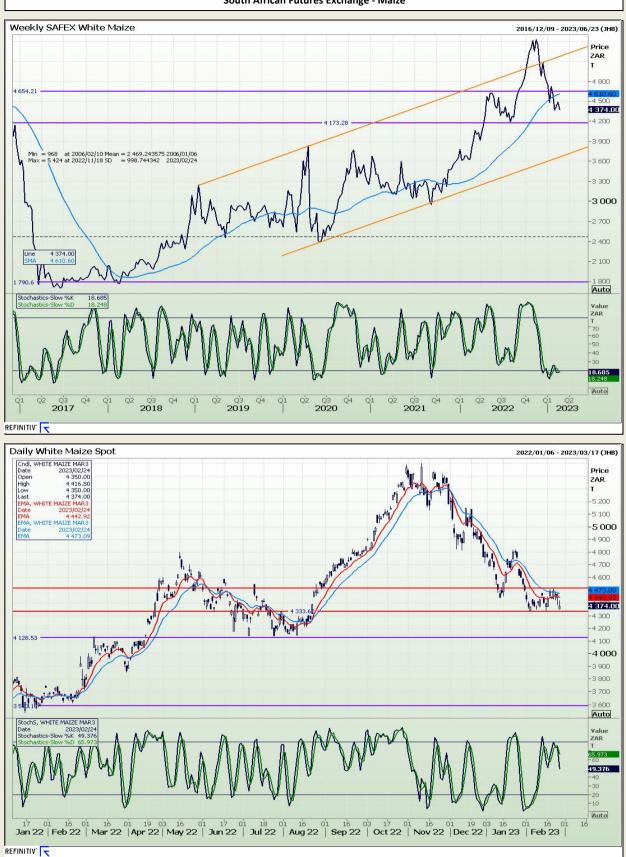

Market Report : 27 February 2023

# **Technical Analysis**

South African Futures Exchange - Maize

DISCLAIMER: This report has been prepared by GroCapital Financial Services Pty Ltd, a wholly owned subsidiary of AFGRI Operations Limitedis provided to you for information purposes only.GROCAPITAL AND AFGRI hereby certify that the views expressed in this report were obtained from sources which GROCAPITAL AND AFGRI consider to be reliable.GROCAPITAL AND AFGRI do not make any representations or give any guarantees or warranties, expressed or implied, as to the correctness, accuracy or completeness of the report.Nether GROCAPITAL AND AFGRI, nor any affiliate, nor any of their respective officers, directors, partners or employees, shall assume any liability for any losses arising from errors or omissions in the opinions, forecasts or information, irrespective of whether there has been any negligence by GroCapital and AFGRI, their affiliate, or their respective officers, directors, partners or employees, regardless of whether such damages were foreseen or unforeseen. The information contained in this report is confidential and may be subject to legal privilege. This report is not intended to not should it be taken to create any legal relations or contractual relations.