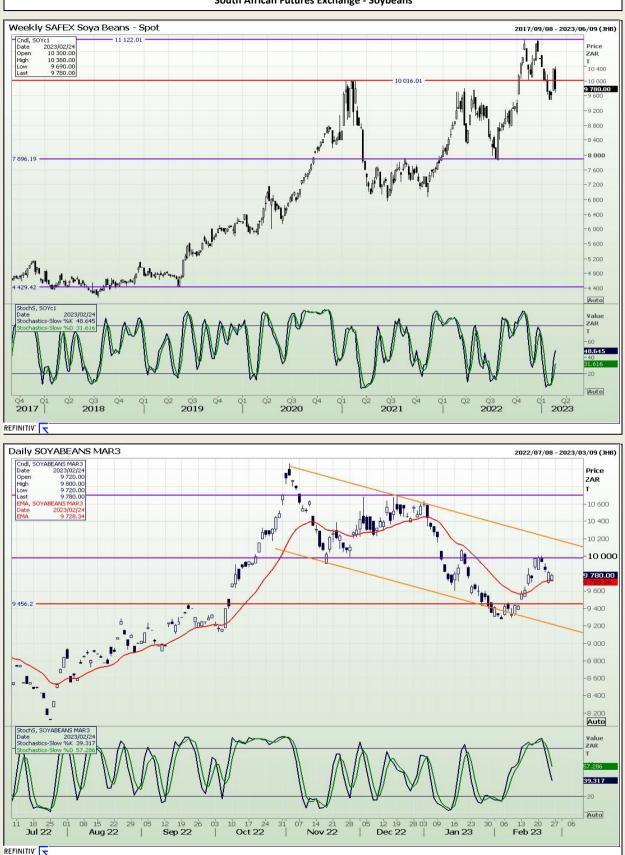

Market Report : 27 February 2023

# **Technical Analysis**

South African Futures Exchange - Soybeans

DISCLAIMER: This report has been prepared by GroCapital Financial Services Pty Ltd, a wholly owned subsidiary of AFGRI Operations Limitedis provided to you for information purposes only.GROCAPITAL AND AFGRI hereby certify that the views expressed in this report were obtained from sources which GROCAPITAL AND AFGRI consider to be reliable.GROCAPITAL AND AFGRI do not make any representations or give any guarantees or warranties, expressed or implied, as to the correctness, accuracy or completeness of the report.Neither GROCAPITAL AND AFGRI, nor any affiliate, nor any of their respective officers, directors, partners or employees, as any lability for any losses arising from errors or omissions in the opinions, forecasts or information, irrespective of whether there has been any negligence by GroCapital and AFGRI, their affiliate, or their respective officers, directors, partners or employees, regardless of whether such damages were foreseen or unforeseen. The information contained in this report is confidential and may be subject to legal privilege. This report is not intended to not should it be taken to create any legal relations or contractual relations.