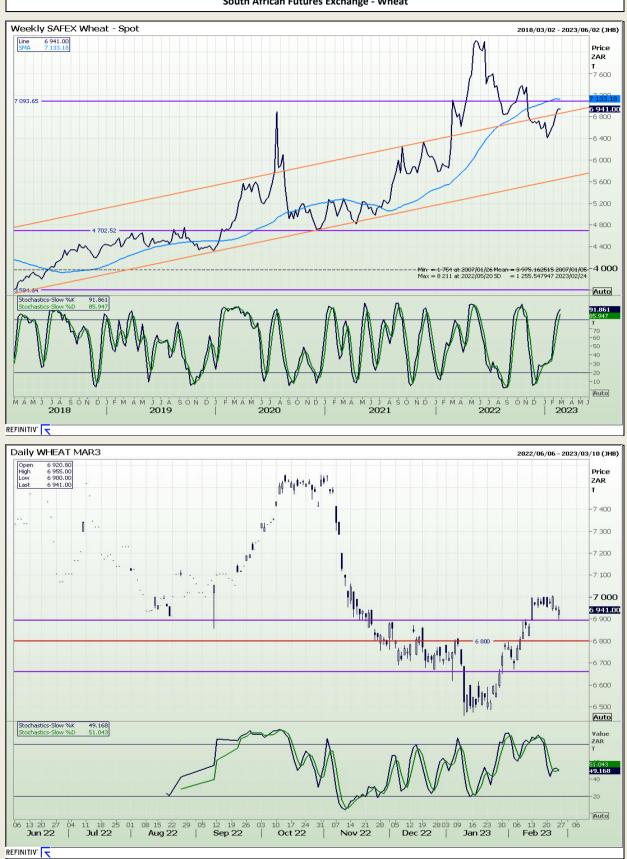

## **Technical Analysis**

South African Futures Exchange - Wheat

DISCLAIMER: This report has been prepared by GroCapital Financial Services Pty Ltd, a wholly owned subsidiary of AFGRI Operations Limitedis provided to you for information purposes only.GROCAPITAL AND AFGRI hereby certify that the views expressed in this report were obtained from sources which GROCAPITAL AND AFGRI consider to be reliable.GROCAPITAL AND AFGRI do not make any representations or give any guarantees or warranties, expressed or implied, as to the correctness, accuracy or completeness of the report.Nether GROCAPITAL AND AFGRI, nor any affiliate, nor any of their respective officers, directors, partners or employees, shall assume any liability for any losses arising from errors or omissions in the opinions, forecasts or information, irrespective of whether there has been any negligence by GroCapital and AFGRI, their affiliate, or their respective officers, directors, partners or employees, regardless of whether such damages were foreseen or unforeseen. The information contained in this report is confidential and may be subject to legal privilege. This report is not intended to not should it be taken to create any legal relations or contractual relations.