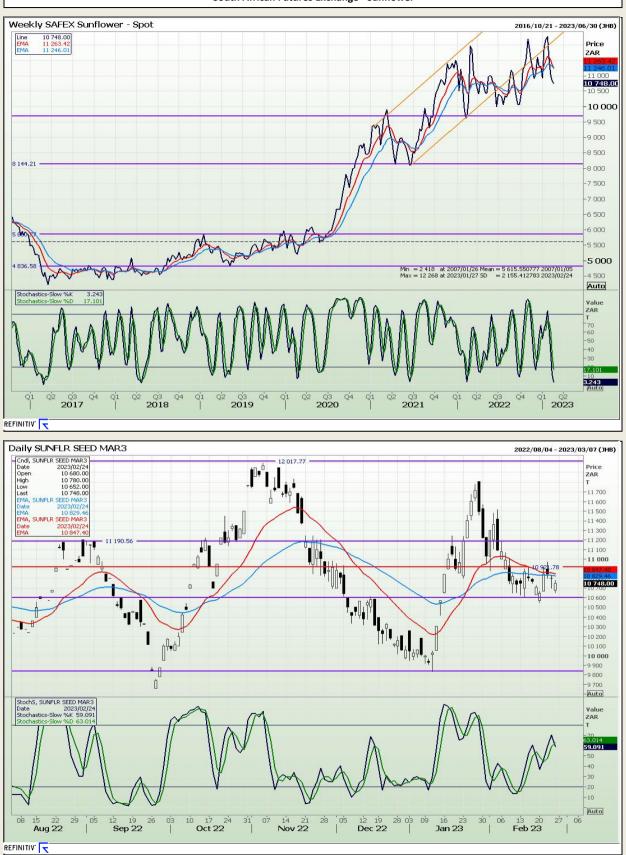

Market Report : 27 February 2023

# **Technical Analysis**

South African Futures Exchange - Sunflower

DISCLAIMER: This report has been prepared by GroCapital Financial Services Pty Ltd, a wholly owned subsidiary of AFGRI Operations Limitedis provided to you for information purposes only.GROCAPITAL AND AFGRI hereby certify that the views expressed in this report were obtained from sources which GROCAPITAL AND AFGRI consider to be reliable.GROCAPITAL AND AFGRI do not make any representations or give any guarantees or warranties, expressed or implied, as to the correctness, accuracy or completeness of the report.Neither GROCAPITAL AND AFGRI, nor any affiliate, nor any of their respective officers, directors, partners or employees, respirations in the opinions, forecasts or information, irrespective of whether there has been any negligence by GroCapital and AFGRI, their affiliate, or their respective officers, directors, partners or employees, regardless of whether such damages were foreseen or unforeseen. The information contained in this report is confidential and may be subject to legal privilege. This report is not intended to not should it be taken to create any legal relations or contractual relations.