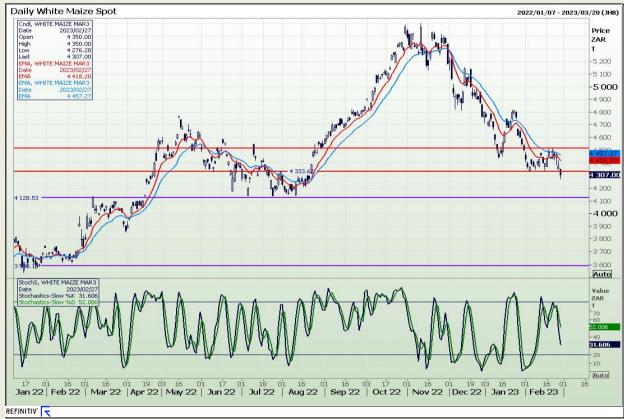

# **Technical Analysis**

South African Futures Exchange - Maize

DISCLAIMER: This report has been prepared by GroCapital Financial Services Pty Ltd, a wholly owned subsidiary of AFGRI Operations Limitedis provided to you for information purposes only.GROCAPITAL AND AFGRI hereby certify that the views expressed in this report were obtained from sources which GROCAPITAL AND AFGRI consider to be reliable.GROCAPITAL AND AFGRI do not make any representations or give any guarantees or warranties, expressed or implied, as to the correctness, accuracy or completeness of the report.Net Hort GROCAPITAL AND AFGRI, nor any of their respective officers, directors, partners or employees shall assume any liability for any losses arising from errors or omissions in the opinions, forecasts or information, irrespective of whether there has been any negligence by GroCapital and AFGRI, their affiliate, or their respective officers, directors, partners or employees, regardless of whether such damages were foreseen or unforeseen. The information contained in this report is confidential and may be subject to legal privilege. This

Market Report: 28 February 2023

3rd Floor, AFGRI Building 12 Byls Bridge Boulevard Highveld Extension 73