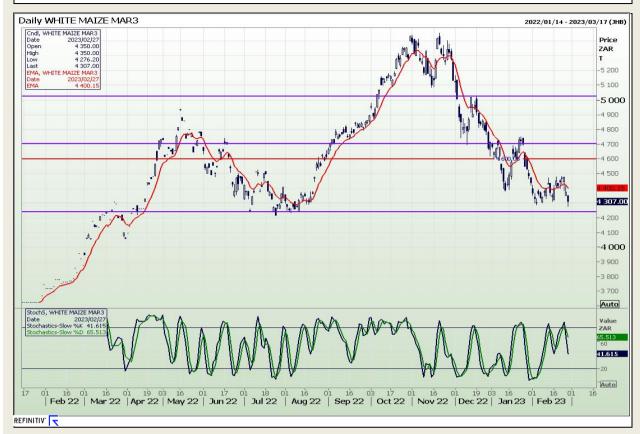

# **Technical Analysis**

South African Futures Exchange - Maize

DISCLAIMER: This report has been prepared by GroCapital Financial Services Pty Ltd, a wholly owned subsidiary of AFGRI Operations Limitedis provided to you for information purposes only.GROCAPITAL AND AFGRI hereby certify that the views expressed in this report were obtained from sources which GROCAPITAL AND AFGRI consider to be reliable.GROCAPITAL AND AFGRI do not make any representations or give any guarantees or warranties, expressed or implied, as to the correctness, accuracy or completeness of the report.Net Hort GROCAPITAL AND AFGRI, nor any of their respective officers, directors, partners or employees shall assume any liability for any losses arising from errors or omissions in the opinions, forecasts or information, irrespective of whether there has been any negligence by GroCapital and AFGRI, their affiliate, or their respective officers, directors, partners or employees, regardless of whether such damages were foreseen or unforeseen. The information contained in this report is confidential and may be subject to legal privilege. This

Market Report: 28 February 2023

3rd Floor, AFGRI Building 12 Byls Bridge Boulevard Highveld Extension 73