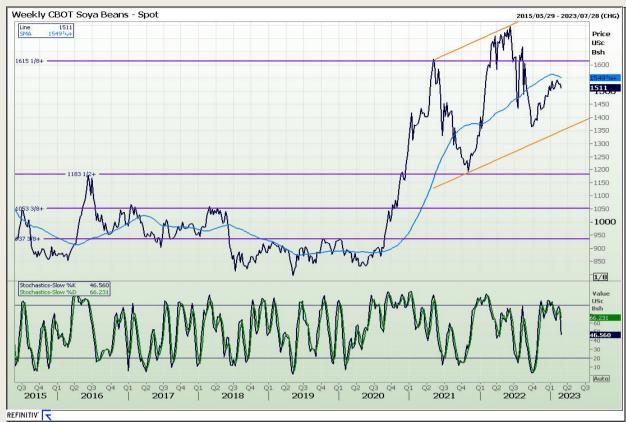

# **Technical Analysis**

Chicago Board of Trade - Soybeans

DISCLAIMER: This report has been prepared by GroCapital Financial Services Pty Ltd, a wholly owned subsidiary of AFGRI Operations Limitedis provided to you for information purposes only.GROCAPITAL AND AFGRI hereby certify that the views expressed in this report were obtained from sources which GROCAPITAL AND AFGRI consider to be reliable.GROCAPITAL AND AFGRI do not make any representations or give any guarantees or warranties, expressed or implied, as to the correctness, accuracy or completeness of the report.Neither GROCAPITAL AND AFGRI, nor any affiliate, nor any of their respective officers, directors, partners or employees arising from errors or omissions in the opinions, forecasts or information, irrespective of whether there has been any negligence by GroCapital and AFGRI, their affiliate, or their respective officers, directors, partners or employees, regardless of whether such damages were foreseen or unforeseen. The information contained in this report is confidential and may be subject to legal privilege. This report is not intended to not should it be taken to create any legal relations or contractual relations.