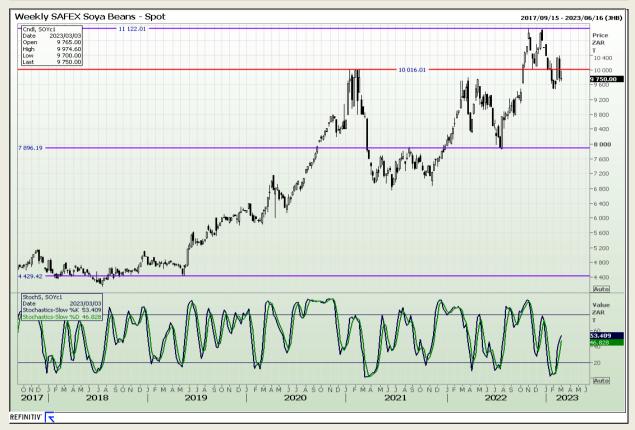

Market Report: 28 February 2023

3rd Floor, AFGRI Building 12 Byls Bridge Boulevard Highveld Extension 73

# **Technical Analysis**

South African Futures Exchange - Soybeans

DISCLAIMER: This report has been prepared by GroCapital Financial Services Pty Ltd, a wholly owned subsidiary of AFGRI Operations Limitedis provided to you for information purposes only.GROCAPITAL AND AFGRI hereby certify that the views expressed in this report were obtained from sources which GROCAPITAL AND AFGRI consider to be reliable.GROCAPITAL AND AFGRI do not make any representations or give any guarantees or warranties, expressed or implied, as to the correctness, accuracy or completeness of the report.Neither GROCAPITAL AND AFGRI, nor any affiliate, nor any of their respective officers, directors, partners or employees arising from errors or omissions in the opinions, forecasts or information, irrespective of whether there has been any negligence by GroCapital and AFGRI, their affiliate, or their respective officers, directors, partners or employees, regardless of whether such damages were foreseen or unforeseen. The information contained in this report is confidential and may be subject to legal privilege. This report is not intended to not should it be taken to create any legal relations or contractual relations.