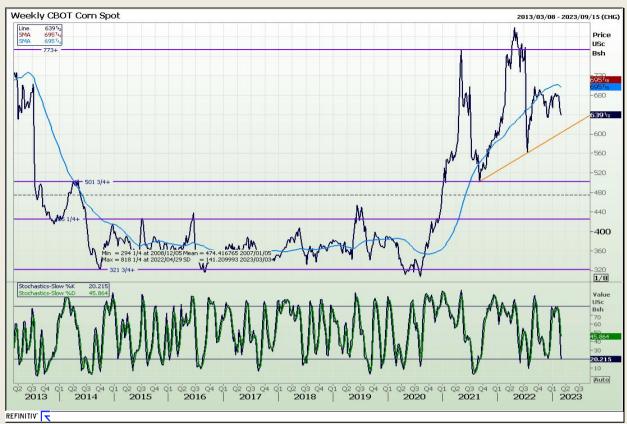

# **Technical Analysis**

Chicago Board of Trade - Corn

DISCLAIMER: This report has been prepared by GroCapital Financial Services Pty Ltd, a wholly owned subsidiary of AFGRI Operations Limitedis provided to you for information purposes only.GROCAPITAL AND AFGRI hereby certify that the views expressed in this report were obtained from sources which GROCAPITAL AND AFGRI consider to be reliable.GROCAPITAL AND AFGRI do not make any representations or give any guarantees or warranties, expressed or implied, as to the correctness, accuracy or completeness of the report.Net Hort GROCAPITAL AND AFGRI, nor any of their respective forest, directors, partners or employees shall assume any liability for any losses arising from errors or omissions in the opinions, forecasts or information, irrespective of whether there has been any negligence by GroCapital and AFGRI, their affiliate, or their respective officers, directors, partners or employees, regardless of whether such damages were foreseen or unforeseen. The information contained in this report is confidential and may be subject to legal privilege. This