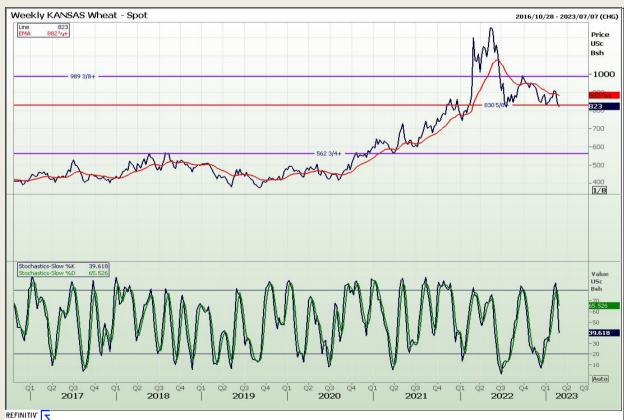

# **Technical Analysis**

Chicago Board of Trade and Kansas Board of Trade - Wheat

DISCLAIMER: This report has been prepared by GroCapital Financial Services Pty Ltd, a wholly owned subsidiary of AFGRI Operations Limitedis provided to you for information purposes only.GROCAPITAL AND AFGRI hereby certify that the views expressed in this report were obtained from sources which GROCAPITAL AND AFGRI consider to be reliable.GROCAPITAL AND AFGRI do not make any representations or give any guarantees or warranties, expressed or implied, as to the correctness, accuracy or completeness of the report.Neither GROCAPITAL AND AFGRI, nor any affiliate, nor any of their respective officers, directors, partners or employees, shall assume any liability for any losses arising from errors or omissions in the opinions, forecasts or information, irrespective of whether there has been any negligence by GroCapital and AFGRI, their affiliate, or their respective officers, directors, partners or employees, regardless of whether such damages were foreseen or unforeseen. The information contained in this report is confidential and may be subject to legal privilege. This report is not intended to not should it be taken to create any legal relations or contractual relations.

Market Report: 28 February 2023

3rd Floor, AFGRI Building 12 Byls Bridge Boulevard Highveld Extension 73