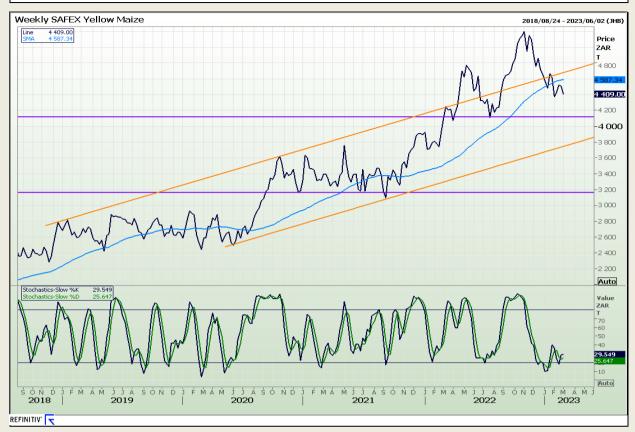

# **Technical Analysis**

South African Futures Exchange - Maize

DISCLAIMER: This report has been prepared by GroCapital Financial Services Pty Ltd, a wholly owned subsidiary of AFGRI Operations Limitedis provided to you for information purposes only.GROCAPITAL AND AFGRI hereby certify that the views expressed in this report were obtained from sources which GROCAPITAL AND AFGRI consider to be reliable.GROCAPITAL AND AFGRI do not make any representations or give any guarantees or warranties, expressed or implied, as to the correctness, accuracy or completeness of the report.Net Hort GROCAPITAL AND AFGRI, nor any of their respective officers, directors, partners or employees shall assume any liability for any losses arising from errors or omissions in the opinions, forecasts or information, irrespective of whether there has been any negligence by GroCapital and AFGRI, their affiliate, or their respective officers, directors, partners or employees, regardless of whether such damages were foreseen or unforeseen. The information contained in this report is confidential and may be subject to legal privilege. This

Market Report: 28 February 2023

3rd Floor, AFGRI Building 12 Byls Bridge Boulevard Highveld Extension 73