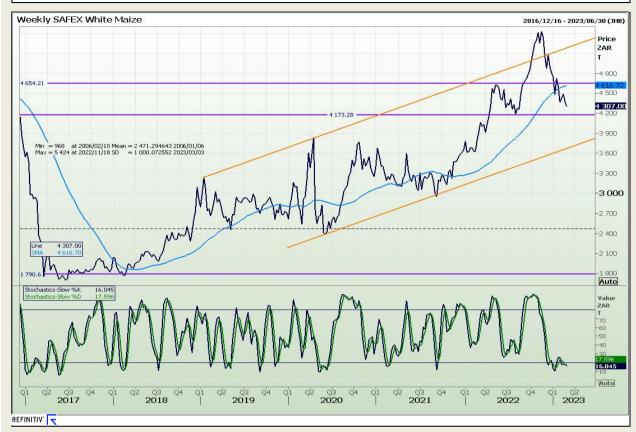

# **Technical Analysis**

South African Futures Exchange - Maize

DISCLAIMER: This report has been prepared by GroCapital Financial Services Pty Ltd, a wholly owned subsidiary of AFGRI Operations Limitedis provided to you for information purposes only.GROCAPITAL AND AFGRI hereby certify that the views expressed in this report were obtained from sources which GROCAPITAL AND AFGRI consider to be reliable.GROCAPITAL AND AFGRI do not make any representations or give any guarantees or warranties, expressed or implied, as to the correctness, accuracy or completeness of the report.Net Hort GROCAPITAL AND AFGRI, nor any of their respective officers, directors, partners or employees shall assume any liability for any losses arising from errors or omissions in the opinions, forecasts or information, irrespective of whether there has been any negligence by GroCapital and AFGRI, their affiliate, or their respective officers, directors, partners or employees, regardless of whether such damages were foreseen or unforeseen. The information contained in this report is confidential and may be subject to legal privilege. This