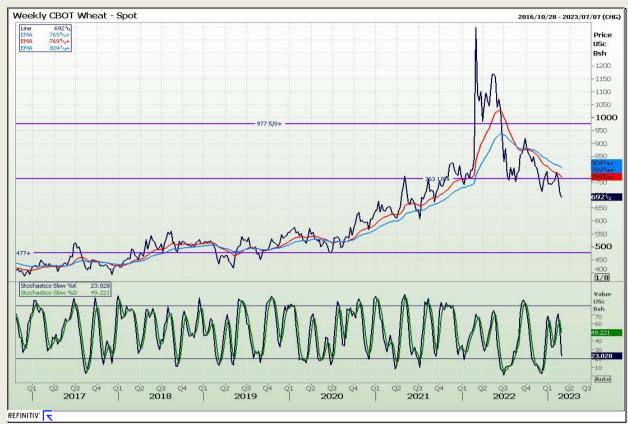

# **Technical Analysis**

Chicago Board of Trade and Kansas Board of Trade - Wheat

DISCLAIMER: This report has been prepared by GroCapital Financial Services Pty Ltd, a wholly owned subsidiary of AFGRI Operations Limitedis provided to you for information purposes only.GROCAPITAL AND AFGRI hereby certify that the views expressed in this report were obtained from sources which GROCAPITAL AND AFGRI consider to be reliable.GROCAPITAL AND AFGRI do not make any representations or give any guarantees or warranties, expressed or implied, as to the correctness, accuracy or completeness of the report.Net here GROCAPITAL AND AFGRI, nor any of their respective officers, directors, partners or employees, shall assume any liability for any losses arising from errors or omissions in the opinions, forecasts or information, irrespective of whether there has been any negligence by GroCapital and AFGRI, their affiliate, or their respective officers, directors, partners or employees, regardless of whether such damages were foreseen or unforeseen. The information contained in this report is confidential and may be subject to legal privilege. This

Market Report : 28 February 2023

3rd Floor, AFGRI Building 12 Byls Bridge Boulevard Highveld Extension 73