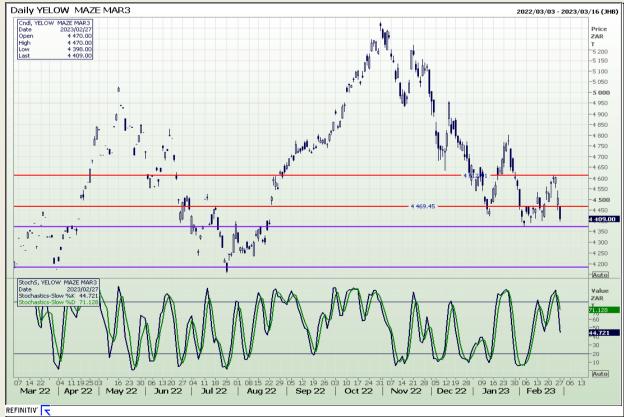

# **Technical Analysis**

South African Futures Exchange - Maize

DISCLAIMER: This report has been prepared by GroCapital Financial Services Pty Ltd, a wholly owned subsidiary of AFGRI Operations Limitedis provided to you for information purposes only.GROCAPITAL AND AFGRI hereby certify that the views expressed in this report were obtained from sources which GROCAPITAL AND AFGRI consider to be reliable.GROCAPITAL AND AFGRI do not make any representations or give any guarantees or warranties, expressed or implied, as to the correctness, accuracy or completeness of the report.Net Hort GROCAPITAL AND AFGRI, nor any of their respective officers, directors, partners or employees shall assume any liability for any losses arising from errors or omissions in the opinions, forecasts or information, irrespective of whether there has been any negligence by GroCapital and AFGRI, their affiliate, or their respective officers, directors, partners or employees, regardless of whether such damages were foreseen or unforeseen. The information contained in this report is confidential and may be subject to legal privilege. This

Market Report: 28 February 2023

3rd Floor, AFGRI Building 12 Byls Bridge Boulevard Highveld Extension 73