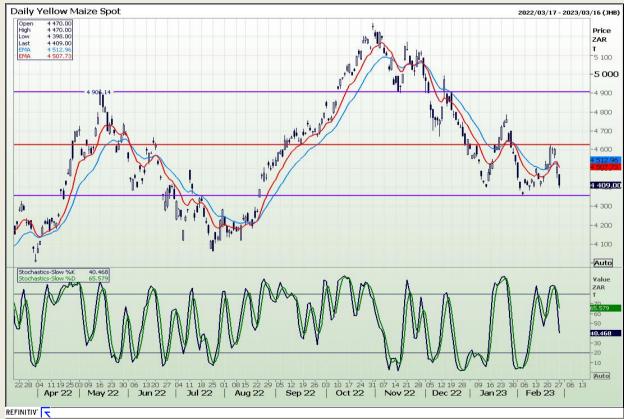

# **Technical Analysis**

South African Futures Exchange - Maize

DISCLAIMER: This report has been prepared by GroCapital Financial Services Pty Ltd, a wholly owned subsidiary of AFGRI Operations Limitedis provided to you for information purposes only.GROCAPITAL AND AFGRI hereby certify that the views expressed in this report were obtained from sources which GROCAPITAL AND AFGRI consider to be reliable.GROCAPITAL AND AFGRI do not make any representations or give any guarantees or warranties, expressed or implied, as to the correctness, accuracy or completeness of the report.Net Hort GROCAPITAL AND AFGRI, nor any of their respective officers, directors, partners or employees shall assume any liability for any losses arising from errors or omissions in the opinions, forecasts or information, irrespective of whether there has been any negligence by GroCapital and AFGRI, their affiliate, or their respective officers, directors, partners or employees, regardless of whether such damages were foreseen or unforeseen. The information contained in this report is confidential and may be subject to legal privilege. This

Market Report: 28 February 2023

3rd Floor, AFGRI Building 12 Byls Bridge Boulevard Highveld Extension 73