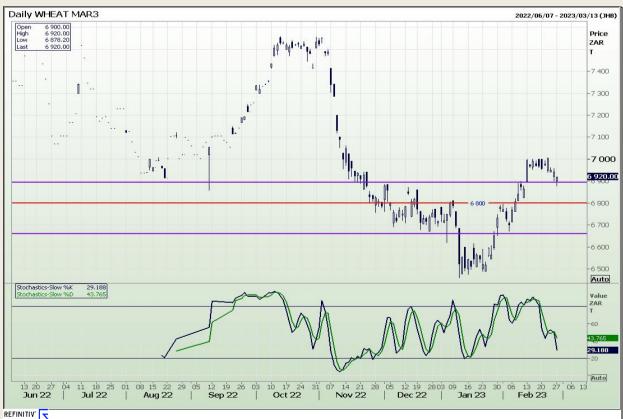

# **Technical Analysis**

South African Futures Exchange - Wheat

DISCLAIMER: This report has been prepared by GroCapital Financial Services Pty Ltd, a wholly owned subsidiary of AFGRI Operations Limitedis provided to you for information purposes only.GROCAPITAL AND AFGRI hereby certify that the views expressed in this report were obtained from sources which GROCAPITAL AND AFGRI consider to be reliable.GROCAPITAL AND AFGRI do not make any representations or give any guarantees or warranties, expressed or implied, as to the correctness, accuracy or completeness of the report.Neither GROCAPITAL AND AFGRI, nor any affiliate, nor any of their respective officers, directors, partners or employees, shall assume any liability for any losses arising from errors or omissions in the opinions, forecasts or information, irrespective of whether there has been any negligence by GroCapital and AFGRI, their affiliate, or their respective officers, directors, partners or employees, regardless of whether such damages were foreseen or unforeseen. The information contained in this report is confidential and may be subject to legal privilege. This