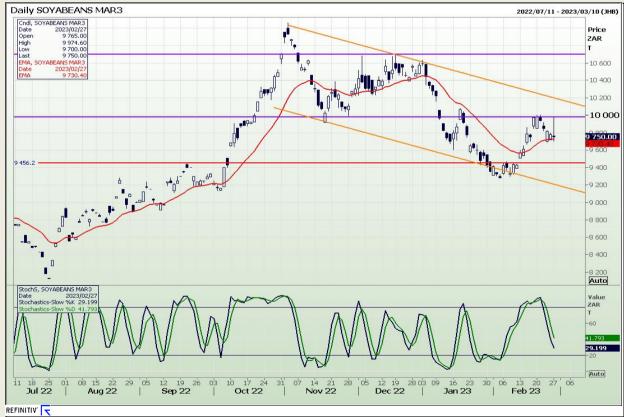

Market Report: 28 February 2023

3rd Floor, AFGRI Building 12 Byls Bridge Boulevard Highveld Extension 73

# **Technical Analysis**

South African Futures Exchange - Soybeans

DISCLAIMER: This report has been prepared by GroCapital Financial Services Pty Ltd, a wholly owned subsidiary of AFGRI Operations Limitedis provided to you for information purposes only.GROCAPITAL AND AFGRI hereby certify that the views expressed in this report were obtained from sources which GROCAPITAL AND AFGRI consider to be reliable.GROCAPITAL AND AFGRI do not make any representations or give any guarantees or warranties, expressed or implied, as to the correctness, accuracy or completeness of the report.Neither GROCAPITAL AND AFGRI, nor any affiliate, nor any of their respective officers, directors, partners or employees arising from errors or omissions in the opinions, forecasts or information, irrespective of whether there has been any negligence by GroCapital and AFGRI, their affiliate, or their respective officers, directors, partners or employees, regardless of whether such damages were foreseen or unforeseen. The information contained in this report is confidential and may be subject to legal privilege. This report is not intended to not should it be taken to create any legal relations or contractual relations.