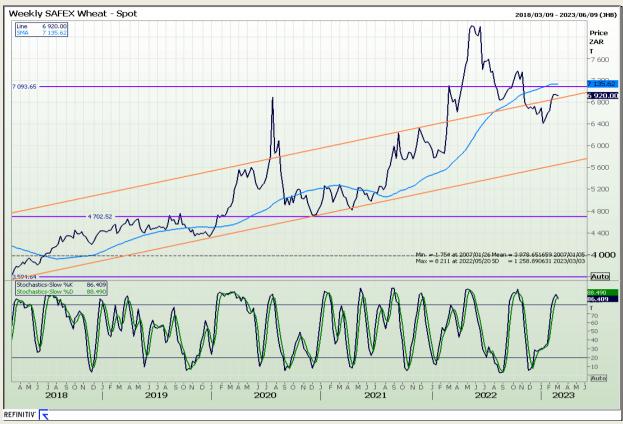

# **Technical Analysis**

South African Futures Exchange - Wheat

DISCLAIMER: This report has been prepared by GroCapital Financial Services Pty Ltd, a wholly owned subsidiary of AFGRI Operations Limitedis provided to you for information purposes only.GROCAPITAL AND AFGRI hereby certify that the views expressed in this report were obtained from sources which GROCAPITAL AND AFGRI consider to be reliable.GROCAPITAL AND AFGRI do not make any representations or give any guarantees or warranties, expressed or implied, as to the correctness, accuracy or completeness of the report.Neither GROCAPITAL AND AFGRI, nor any affiliate, nor any of their respective officers, directors, partners or employees, shall assume any liability for any losses arising from errors or omissions in the opinions, forecasts or information, irrespective of whether there has been any negligence by GroCapital and AFGRI, their affiliate, or their respective officers, directors, partners or employees, regardless of whether such damages were foreseen or unforeseen. The information contained in this report is confidential and may be subject to legal privilege. This

Market Report : 28 February 2023

3rd Floor, AFGRI Building 12 Byls Bridge Boulevard Highveld Extension 73