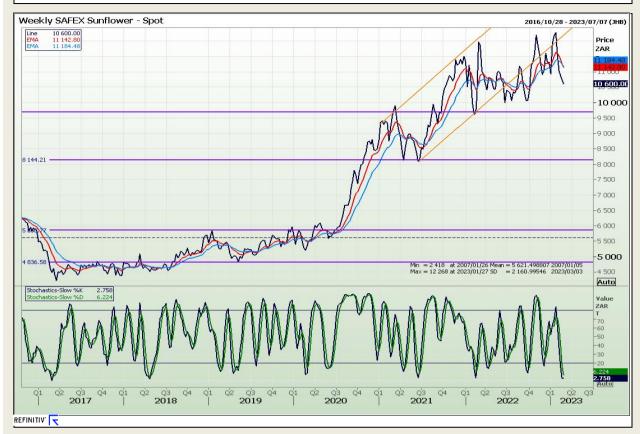

Market Report: 28 February 2023

3rd Floor, AFGRI Building 12 Byls Bridge Boulevard Highveld Extension 73

# **Technical Analysis**

South African Futures Exchange - Sunflower

DISCLAIMER: This report has been prepared by GroCapital Financial Services Pty Ltd, a wholly owned subsidiary of AFGRI Operations Limitedis provided to you for information purposes only.GROCAPITAL AND AFGRI hereby certify that the views expressed in this report were obtained from sources which GROCAPITAL AND AFGRI consider to be reliable.GROCAPITAL AND AFGRI do not make any representations or give any guarantees or warranties, expressed or implied, as to the correctness, accuracy or completeness of the report.Net Horn GROCAPITAL AND AFGRI, nor any of their respective forces, directors, partners or employees, shall assume any liability for any losses arising from errors or omissions in the opinions, forecasts or information, irrespective of whether there has been any negligence by GroCapital and AFGRI, their affiliate, or their respective officers, directors, partners or employees, regardless of whether such damages were foreseen or unforeseen. The information contained in this report is confidential and may be subject to legal privilege. This