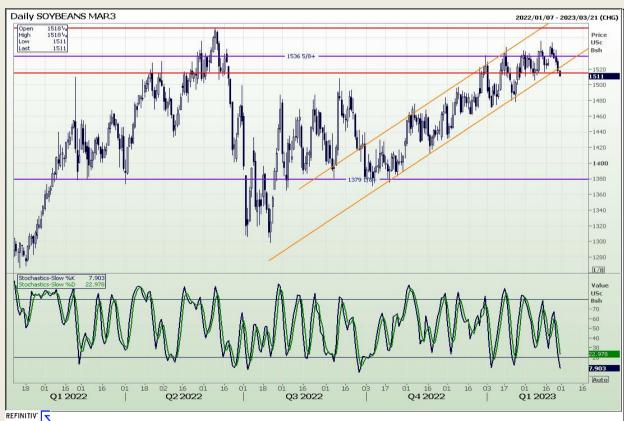

Market Report: 28 February 2023

3rd Floor, AFGRI Building 12 Byls Bridge Boulevard Highveld Extension 73

# **Technical Analysis**

Chicago Board of Trade - Soybeans

DISCLAIMER: This report has been prepared by GroCapital Financial Services Pty Ltd, a wholly owned subsidiary of AFGRI Operations Limitedis provided to you for information purposes only.GROCAPITAL AND AFGRI hereby certify that the views expressed in this report were obtained from sources which GROCAPITAL AND AFGRI consider to be reliable.GROCAPITAL AND AFGRI do not make any representations or give any guarantees or warranties, expressed or implied, as to the correctness, accuracy or completeness of the report.Neither GROCAPITAL AND AFGRI, nor any affiliate, nor any of their respective officers, directors, partners or employees arising from errors or omissions in the opinions, forecasts or information, irrespective of whether there has been any negligence by GroCapital and AFGRI, their affiliate, or their respective officers, directors, partners or employees, regardless of whether such damages were foreseen or unforeseen. The information contained in this report is confidential and may be subject to legal privilege. This report is not intended to not should it be taken to create any legal relations or contractual relations.