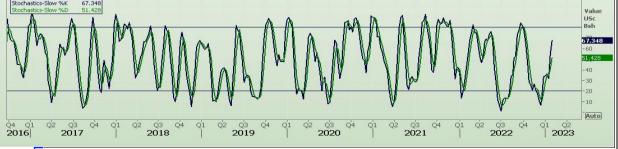

# **Technical Analysis**

Chicago Board of Trade and Kansas Board of Trade - Wheat Daily CBOT Wheat - Spot 2021/10/11 - 2023/03/02 (CHG) Cndl, 768 Price USc Bsh 1250 1200 1150 1100 1050 1000 950 900 850 800 768 1/8 Val 69.819 40 30 20 -10 Auto <sup>17</sup> 01 16 01 Q1 2023 Q3 2022 01 16 01 Q1 2022 Q4 2022 16 01 04 2021 03 18 16 oʻi | 18 02 16 01 Q2 2022 REFINITIV' Daily KANSAS Wheat - Spot 2022/08/09 - 2023/02/14 (CHG) Cndl. 8753 Price USc Bsh 1010 1000 990 980 970 960 950 940 930 -920