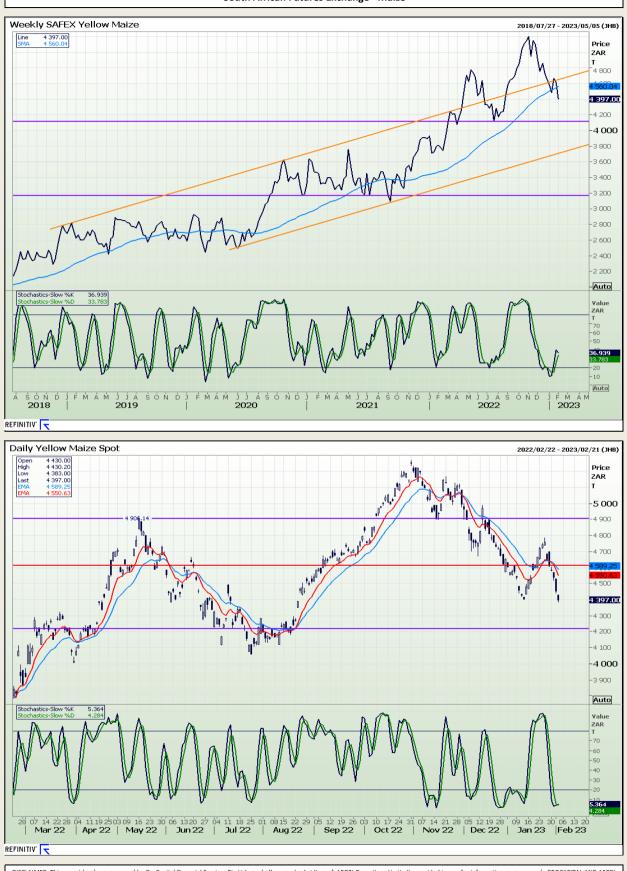

# **Technical Analysis**

South African Futures Exchange - Maize

DISCLAIMER: This report has been prepared by GroCapital Financial Services Pty Ltd , a wholly owned subsidiary of AFGRI Operations Limitedis provided to you for information purposes only.GROCAPITAL AND AFGRI hereby certify that the views expressed in this report were obtained from sources which GROCAPITAL AND AFGRI consider to be reliable.GROCAPITAL AND AFGRI do not make any representations or give any guarantees or warranties, expressed or implied, as to the correctness, accuracy or completeness of the report.Neither GROCAPITAL AND AFGRI, nor any affiliate, nor any of their respective officers, directors, partners or employees, sealing from errors or omissions in the opinions, forecasts or information, irrespective of whether there has been any negligence by GroCapital and AFGRI, their affiliate, or their respective officers, directors, partners or employees, regardless of whether such damages were foreseen or unforeseen. The information contained in this report is confidential and may be subject to legal privilege. This report is not intended to not should it be taken to create any legal relations or contractual relations.