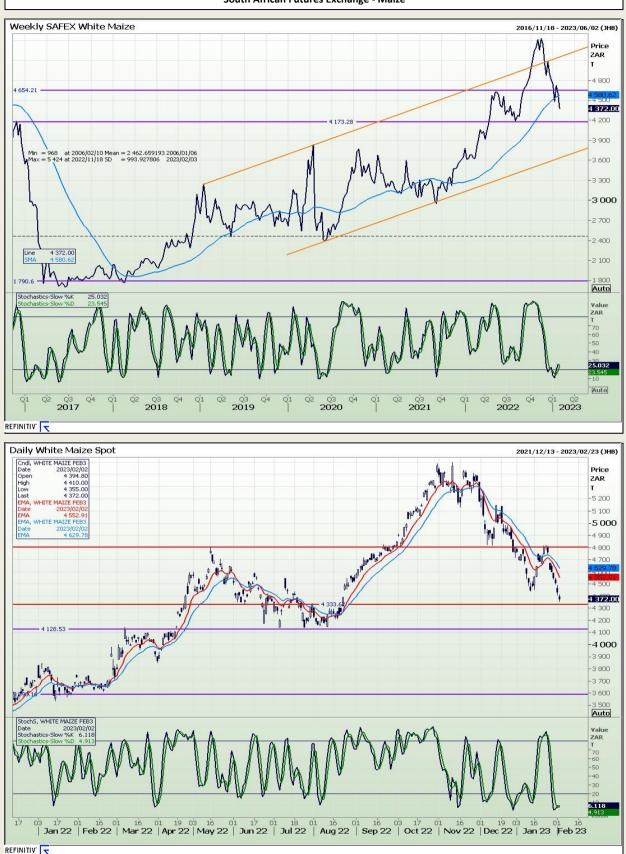

# **Technical Analysis**

South African Futures Exchange - Maize

DISCLAIMER: This report has been prepared by GroCapital Financial Services Pty Ltd , a wholly owned subsidiary of AFGRI Operations Limitedis provided to you for information purposes only.GROCAPITAL AND AFGRI hereby certify that the views expressed in this report were obtained from sources which GROCAPITAL AND AFGRI consider to be reliable.GROCAPITAL AND AFGRI do not make any representations or give any guarantees or warranties, expressed or implied, as to the correctness, accuracy or completeness of the report.Neither GROCAPITAL AND AFGRI, nor any affiliate, nor any of their respective officers, directors, partners or employees, sealing from errors or omissions in the opinions, forecasts or information, irrespective of whether there has been any negligence by GroCapital and AFGRI, their affiliate, or their respective officers, directors, partners or employees, regardless of whether such damages were foreseen or unforeseen. The information contained in this report is confidential and may be subject to legal privilege. This report is not intended to not should it be taken to create any legal relations or contractual relations.