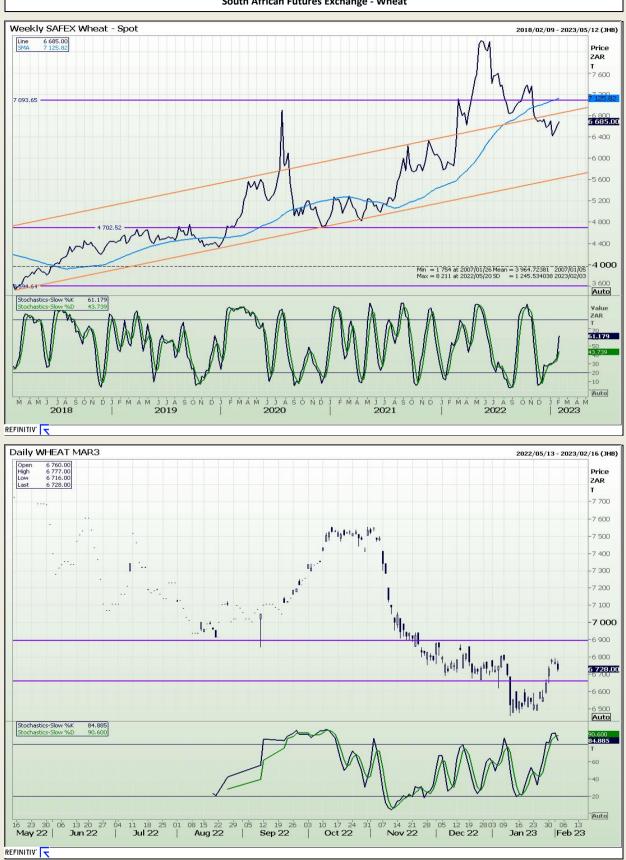

## **Technical Analysis**

South African Futures Exchange - Wheat

DISCLAIMER: This report has been prepared by GroCapital Financial Services Pty Ltd, a wholly owned subsidiary of AFGRI Operations Limitedis provided to you for information purposes only.GROCAPITAL AND AFGRI hereby certify that the views expressed in this report were obtained from sources which GROCAPITAL AND AFGRI consider to be reliable.GROCAPITAL AND AFGRI do not make any representations or give any guarantees or warranties, expressed or implied, as to the correctness, accuracy or completeness of the report.Nether GROCAPITAL AND AFGRI, nor any affiliate, nor any of their respective officers, directors, partners or employees, shall assume any liability for any losses arising from errors or omissions in the opinions, forecasts or information, irrespective of whether there has been any negligence by GroCapital and AFGRI, their affiliate, or their respective officers, directors, partners or employees, regardless of whether such damages were foreseen or unforeseen. The information contained in this report is confidential and may be subject to legal privilege. This report is not intended to not should it be taken to create any legal relations or contractual relations.