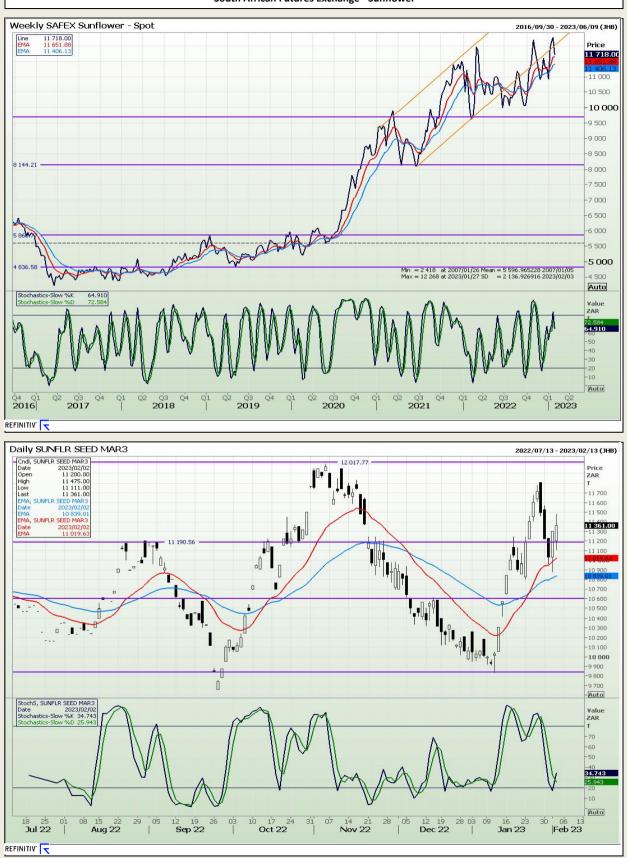

Market Report : 03 February 2023

# **Technical Analysis**

South African Futures Exchange - Sunflower

DISCLAIMER: This report has been prepared by GroCapital Financial Services Pty Ltd, a wholly owned subsidiary of AFGRI Operations Limitedis provided to you for information purposes only.GROCAPITAL AND AFGRI hereby certify that the views expressed in this report were obtained from sources which GROCAPITAL AND AFGRI consider to be reliable.GROCAPITAL AND AFGRI do not make any representations or give any guarantees or warranties, expressed or implied, as to the correctness, accuracy or completeness of the report.Nether GROCAPITAL AND AFGRI, nor any affiliate, nor any of their respective officers, directors, partners or employees, shall assume any liability for any losses arising from errors or omissions in the opinions, forecasts or information, irrespective of whether there has been any negligence by GroCapital and AFGRI, their affiliate, or their respective officers, directors, partners or employees, regardless of whether such damages were foreseen or unforeseen. The information contained in this report is confidential and may be subject to legal privilege. This report is not intended to not should it be taken to create any legal relations or contractual relations.