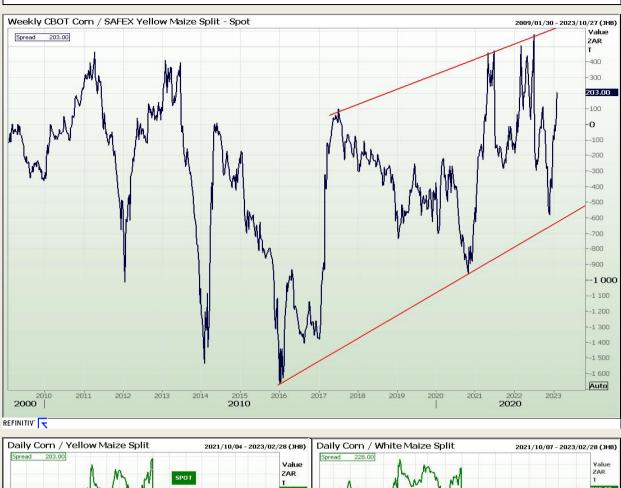

Market Report : 03 February 2023

## **Technical Analysis**

**CBOT / SAFEX Spreads** 

DISCLAIMER: This report has been prepared by GroCapital Financial Services Pty Ltd , a wholly owned subsidiary of AFGRI Operations Limitedis provided to you for information purposes only.GROCAPITAL AND AFGRI hereby certify that the views expressed in this report were obtained from sources which GROCAPITAL AND AFGRI consider to be reliable.GROCAPITAL AND AFGRI do not make any representations or give any guarantees or warranties, expressed or implied, as to the correctness, accuracy or completeness of the report. Neither GROCAPITAL AND AFGRI, nor any affiliate, nor any of their respective officers, directors, partners or employees shall assume any liability for any losses arising from errors or omissions in the opinions, forecasts or information, irrespective of whether there has been any negligence by GroCapital and AFGRI, their affiliate, or their espective officers, directors, partners or employees, regardless of whether such damages were foreseen or unforeseen. The information contained in this report is confidential and may be subject to legal privilege. This report is not intended to not should it be taken to create any legal relations or contractual relatio