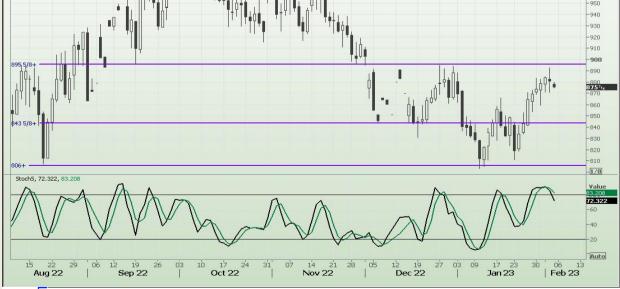

# **Technical Analysis**

Chicago Board of Trade and Kansas Board of Trade - Wheat Daily CBOT Wheat - Spot 2021/10/11 - 2023/03/02 (CHG) Cndl, 768 Price USc Bsh 1250 1200 1150 1100 1050 1000 950 900 850 800 768 1/8 Val 69.819 40 30 20 -10 Auto <sup>17</sup> 01 16 01 Q1 2023 Q3 2022 01 16 01 Q1 2022 Q4 2022 16 01 04 2021 03 18 16 oʻi | 18 02 16 01 Q2 2022 REFINITIV' Daily KANSAS Wheat - Spot 2022/08/09 - 2023/02/14 (CHG) Cndl. 8753 Price USc Bsh 1010 1000 990 980 970 960 950 940 930 -920