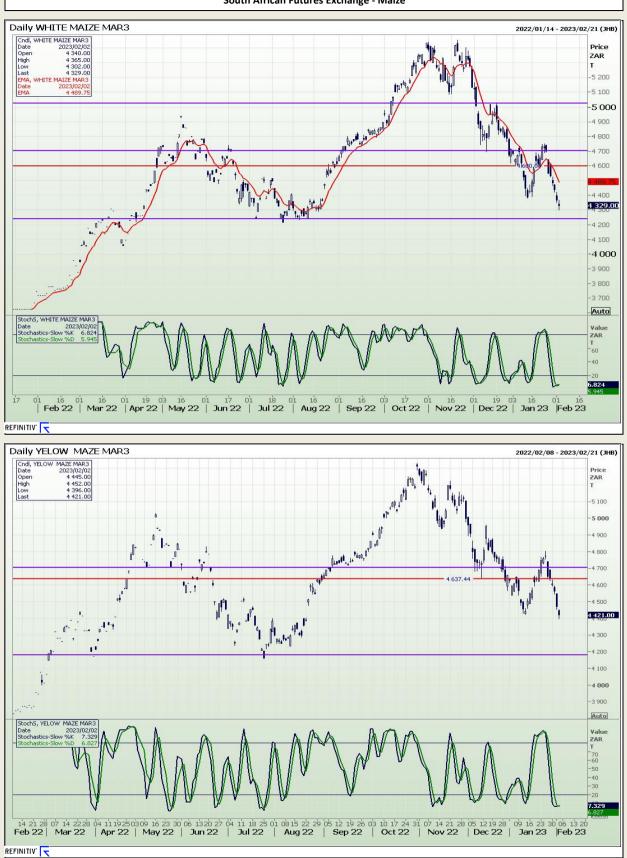

# **Technical Analysis**

South African Futures Exchange - Maize

DISCLAIMER: This report has been prepared by GroCapital Financial Services Pty Ltd , a wholly owned subsidiary of AFGRI Operations Limitedis provided to you for information purposes only.GROCAPITAL AND AFGRI hereby certify that the views expressed in this report were obtained from sources which GROCAPITAL AND AFGRI consider to be reliable.GROCAPITAL AND AFGRI do not make any representations or give any guarantees or warranties, expressed or implied, as to the correctness, accuracy or completeness of the report.Neither GROCAPITAL AND AFGRI, nor any affiliate, nor any of their respective officers, directors, partners or employees, sealing from errors or omissions in the opinions, forecasts or information, irrespective of whether there has been any negligence by GroCapital and AFGRI, their affiliate, or their respective officers, directors, partners or employees, regardless of whether such damages were foreseen or unforeseen. The information contained in this report is confidential and may be subject to legal privilege. This report is not intended to not should it be taken to create any legal relations or contractual relations.