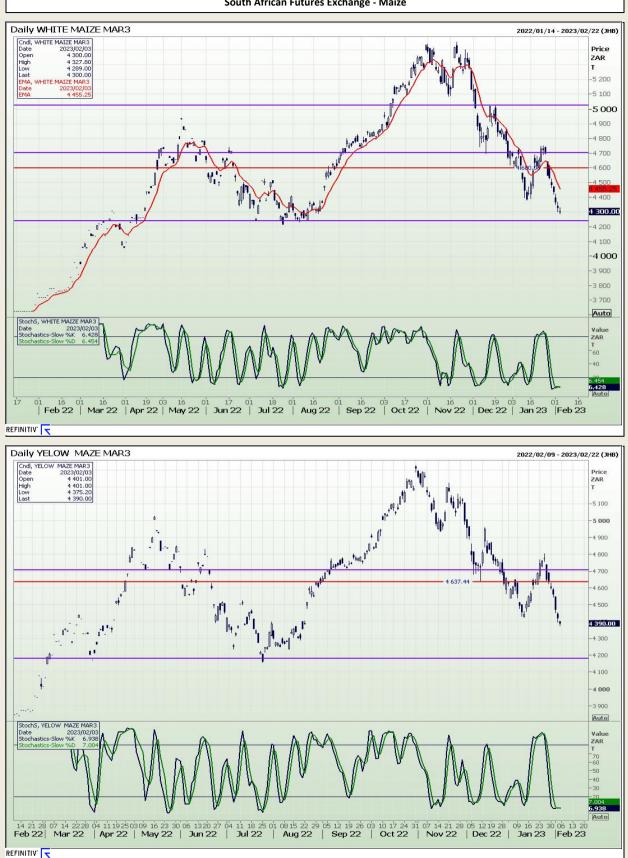

# **Technical Analysis**

South African Futures Exchange - Maize

DISCLAIMER: This report has been prepared by GroCapital Financial Services Pty Ltd, a wholly owned subsidiary of AFGRI Operations Limitedis provided to you for information purposes only.GROCAPITAL AND AFGRI hereby certify that the views expressed in this report were obtained from sources which GROCAPITAL AND AFGRI consider to be reliable.GROCAPITAL AND AFGRI do not make any representations or give any guarantees or warranties, expressed or implied, as to the correctness, accuracy or completeness of the report.Neither GROCAPITAL AND AFGRI, nor any affiliate, nor any of their respective officers, directors, partners or employees, shall assume any liability for any losses arising from errors or omissions in the opnions, forecasts or information, irrespective of whether there has been any negligence by GroCapital and AFGRI, their affiliate, or their respective officers, directors, partners or employees, regardless of whether such damages were foreseen or unforeseen. The information contained in this report is confidential and may be subject to legal privilege. This report is not intended to not should it be taken to create any legal relations or contractual relations.