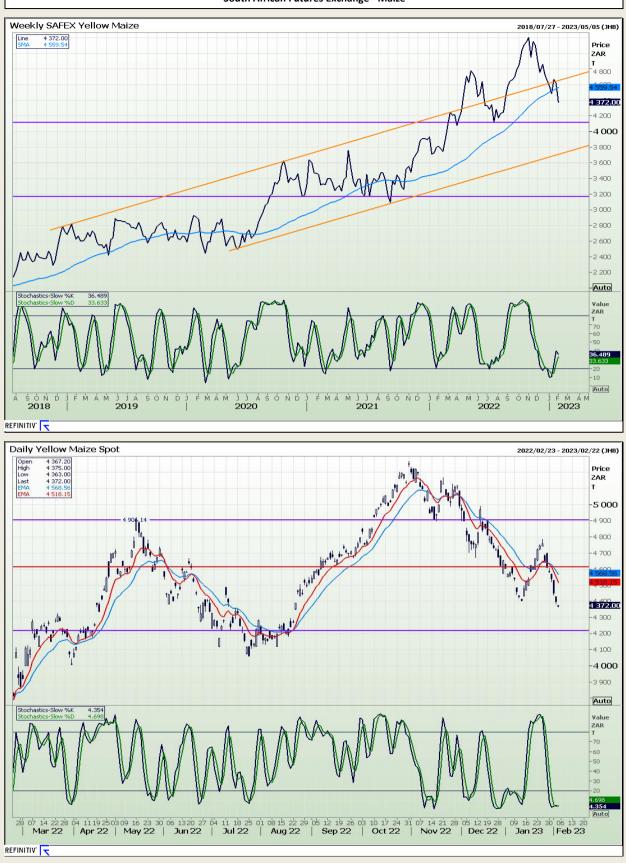

# **Technical Analysis**

South African Futures Exchange - Maize

DISCLAIMER: This report has been prepared by GroCapital Financial Services Pty Ltd , a wholly owned subsidiary of AFGRI Operations Limitedis provided to you for information purposes only.GROCAPITAL AND AFGRI hereby certify that the views expressed in this report were obtained from sources which GROCAPITAL AND AFGRI consider to be reliable.GROCAPITAL AND AFGRI do not make any representations or give any guarantees or warranties, expressed or implied, as to the correctness, accuracy or completeness of the report.Neither GROCAPITAL AND AFGRI, nor any affiliate, nor any of their respective officers, directors, partners or employees, sealing from errors or omissions in the opinions, forecasts or information, irrespective of whether there has been any negligence by GroCapital and AFGRI, their affiliate, or their respective officers, directors, partners or employees, regardless of whether such damages were foreseen or unforeseen. The information contained in this report is confidential and may be subject to legal privilege. This report is not intended to not should it be taken to create any legal relations or contractual relations.