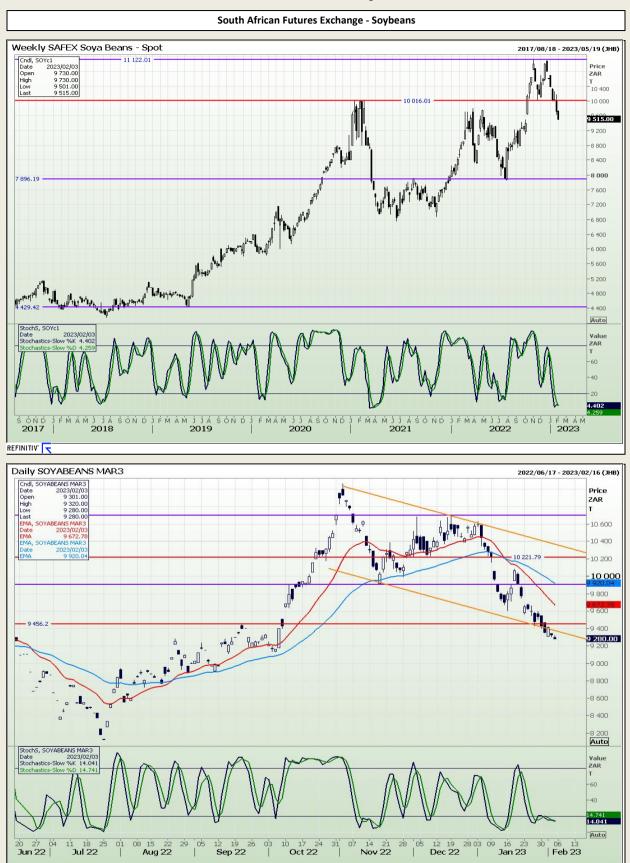

Market Report : 06 February 2023

# **Technical Analysis**

Chicago Board of Trade - Soybeans

DISCLAIMER: This report has been prepared by GroCapital Financial Services Pty Ltd , a wholly owned subsidiary of AFGRI Operations Limitedis provided to you for information purposes only.GROCAPITAL AND AFGRI hereby certify that the views expressed in this report were obtained from sources which GROCAPITAL AND AFGRI consider to be reliable.GROCAPITAL AND AFGRI do not make any representations or give any guarantees or warranties, expressed or implied, as to the correctness, accuracy or completeness of the report.Neither GROCAPITAL AND AFGRI, nor any affiliate, nor any of their respective officers, directors, partners or employees, sealing from errors or omissions in the opinions, forecasts or information, irrespective of whether there has been any negligence by GroCapital and AFGRI, their affiliate, or their respective officers, directors, partners or employees, regardless of whether such damages were foreseen or unforeseen. The information contained in this report is confidential and may be subject to legal privilege. This report is not intended to not should it be taken to create any legal relations or contractual relations.