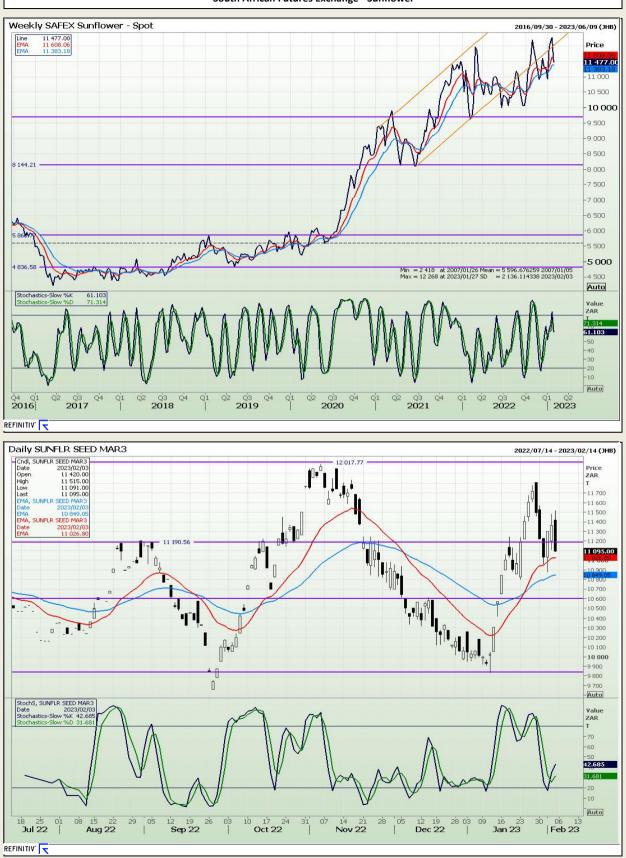

Market Report : 06 February 2023

# **Technical Analysis**

South African Futures Exchange - Sunflower

DISCLAIMER: This report has been prepared by GroCapital Financial Services Pty Ltd, a wholly owned subsidiary of AFGRI Operations Limitedis provided to you for information purposes only.GROCAPITAL AND AFGRI hereby certify that the views expressed in this report were obtained from sources which GROCAPITAL AND AFGRI consider to be reliable.GROCAPITAL AND AFGRI do not make any representations or give any guarantees or warranties, expressed or implied, as to the correctness, accuracy or completeness of the report.NetNether GROCAPITAL AND AFGRI, nor any affiliate, nor any of their respective officers, directors, partners or employees, shall assume any liability for any losses arising from errors or omissions in the opnions, forecasts or information, irrespective of whether there has been any negligence by GroCapital and AFGRI, their affiliate, or their respective officers, directors, partners or employees, regardless of whether such damages were foreseen or unforeseen. The information contained in this report is confidential and may be subject to legal privilege. This report is not intended to not should it be taken to create any legal relations or contractual relations.