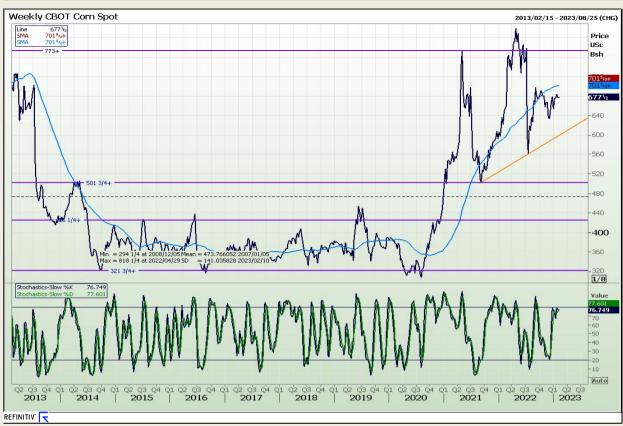

## **Technical Analysis**

Chicago Board of Trade - Corn

DISCLAIMER: This report has been prepared by GroCapital Financial Services Pty Ltd, a wholly owned subsidiary of AFGRI Operations Limitedis provided to you for information purposes only.GROCAPITAL AND AFGRI hereby certify that the views expressed in this report were obtained from sources which GROCAPITAL AND AFGRI consider to be reliable.GROCAPITAL AND AFGRI do not make any representations or give any guarantees or warranties, expressed or implied, as to the correctness, accuracy or completeness of the report.Neither GROCAPITAL AND AFGRI, nor any affiliate, nor any of their respective officers, directors, partners or employees arising from errors or omissions in the opinions, forecasts or information, irrespective of whether there has been any negligence by GroCapital and AFGRI, their affiliate, or their respective officers, directors, partners or employees, regardless of whether such damages were foreseen or unforeseen. The information contained in this report is confidential and may be subject to legal privilege. This report is not intended to not should it be taken to create any legal relations or contractual relations.

Market Report: 07 February 2023

3rd Floor, AFGRI Building 12 Byls Bridge Boulevard Highveld Extension 73