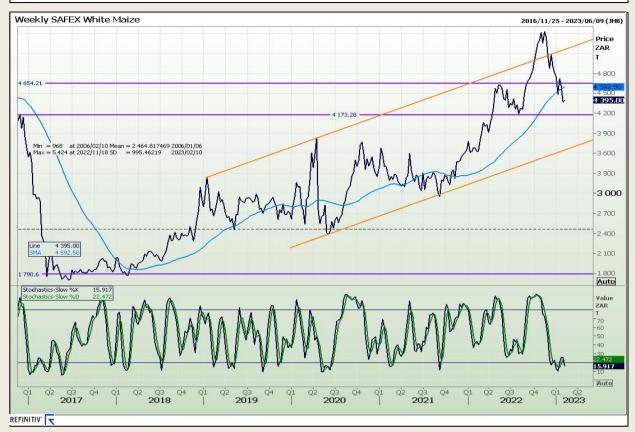

# **Technical Analysis**

South African Futures Exchange - Maize

DISCLAIMER: This report has been prepared by GroCapital Financial Services Pty Ltd, a wholly owned subsidiary of AFGRI Operations Limitedis provided to you for information purposes only.GROCAPITAL AND AFGRI hereby certify that the views expressed in this report were obtained from sources which GROCAPITAL AND AFGRI consider to be reliable.GROCAPITAL AND AFGRI do not make any representations or give any guarantees or warranties, expressed or implied, as to the correctness, accuracy or completeness of the report.Net here GROCAPITAL AND AFGRI, nor any of their respective officers, directors, partners or employees, shall assume any liability for any losses arising from errors or omissions in the opinions, forecasts or information, irrespective of whether there has been any negligence by GroCapital and AFGRI, their affiliate, or their respective officers, directors, partners or employees, regardless of whether such damages were foreseen or unforeseen. The information contained in this report is confidential and may be subject to legal privilege. This

Market Report: 07 February 2023

3rd Floor, AFGRI Building 12 Byls Bridge Boulevard Highveld Extension 73