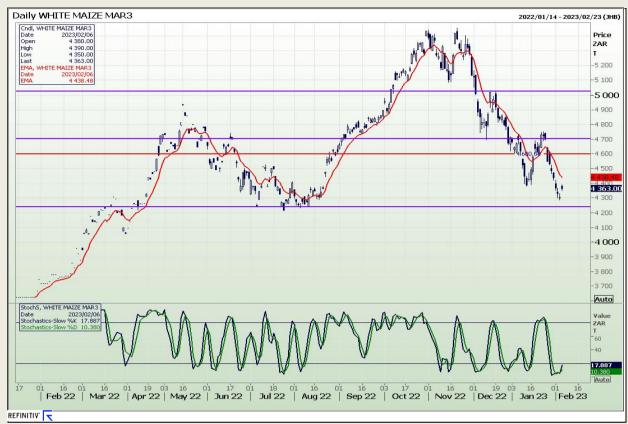

# **Technical Analysis**

South African Futures Exchange - Maize

DISCLAIMER: This report has been prepared by GroCapital Financial Services Pty Ltd, a wholly owned subsidiary of AFGRI Operations Limitedis provided to you for information purposes only.GROCAPITAL AND AFGRI hereby certify that the views expressed in this report were obtained from sources which GROCAPITAL AND AFGRI consider to be reliable.GROCAPITAL AND AFGRI do not make any representations or give any guarantees or warranties, expressed or implied, as to the correctness, accuracy or completeness of the report.Net here GROCAPITAL AND AFGRI, nor any of their respective officers, directors, partners or employees, shall assume any liability for any losses arising from errors or omissions in the opinions, forecasts or information, irrespective of whether there has been any negligence by GroCapital and AFGRI, their affiliate, or their respective officers, directors, partners or employees, regardless of whether such damages were foreseen or unforeseen. The information contained in this report is confidential and may be subject to legal privilege. This

Market Report: 07 February 2023

3rd Floor, AFGRI Building 12 Byls Bridge Boulevard Highveld Extension 73