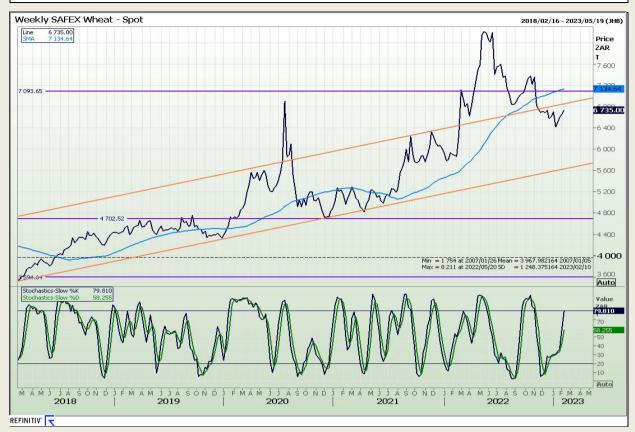

# **Technical Analysis**

South African Futures Exchange - Wheat

DISCLAIMER: This report has been prepared by GroCapital Financial Services Pty Ltd, a wholly owned subsidiary of AFGRI Operations Limitedis provided to you for information purposes only.GROCAPITAL AND AFGRI hereby certify that the views expressed in this report were obtained from sources which GROCAPITAL AND AFGRI consider to be reliable.GROCAPITAL AND AFGRI do not make any representations or give any guarantees or warranties, expressed or implied, as to the correctness, accuracy or completeness of the report.Net here GROCAPITAL AND AFGRI, nor any of their respective officers, directors, partners or employees, shall assume any liability for any losses arising from errors or omissions in the opinions, forecasts or information, irrespective of whether there has been any negligence by GroCapital and AFGRI, their affiliate, or their respective officers, directors, partners or employees, regardless of whether such damages were foreseen or unforeseen. The information contained in this report is confidential and may be subject to legal privilege. This

Market Report: 07 February 2023

3rd Floor, AFGRI Building 12 Byls Bridge Boulevard Highveld Extension 73