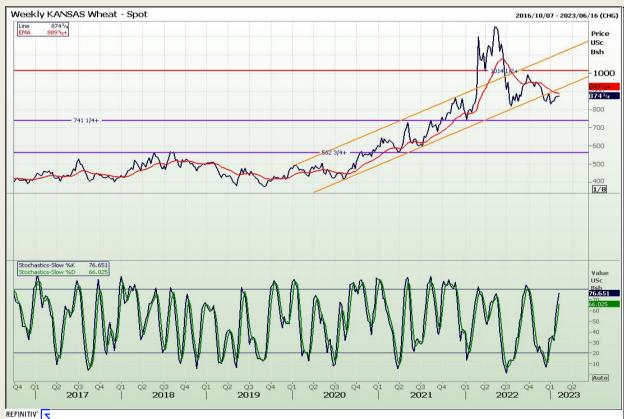

# **Technical Analysis**

Chicago Board of Trade and Kansas Board of Trade - Wheat

DISCLAIMER: This report has been prepared by GroCapital Financial Services Pty Ltd, a wholly owned subsidiary of AFGRI Operations Limitedis provided to you for information purposes only.GROCAPITAL AND AFGRI hereby certify that the views expressed in this report were obtained from sources which GROCAPITAL AND AFGRI consider to be reliable.GROCAPITAL AND AFGRI do not make any representations or give any guarantees or warranties, expressed or implied, as to the correctness, accuracy or completeness of the report.Net here GROCAPITAL AND AFGRI, nor any of their respective officers, directors, partners or employees, shall assume any liability for any losses arising from errors or omissions in the opinions, forecasts or information, irrespective of whether there has been any negligence by GroCapital and AFGRI, their affiliate, or their respective officers, directors, partners or employees, regardless of whether such damages were foreseen or unforeseen. The information contained in this report is confidential and may be subject to legal privilege. This

Market Report: 07 February 2023

3rd Floor, AFGRI Building 12 Byls Bridge Boulevard Highveld Extension 73