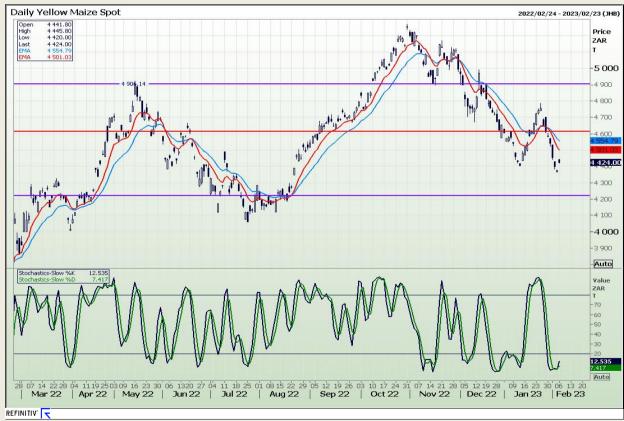

# **Technical Analysis**

South African Futures Exchange - Maize

DISCLAIMER: This report has been prepared by GroCapital Financial Services Pty Ltd, a wholly owned subsidiary of AFGRI Operations Limitedis provided to you for information purposes only.GROCAPITAL AND AFGRI hereby certify that the views expressed in this report were obtained from sources which GROCAPITAL AND AFGRI consider to be reliable.GROCAPITAL AND AFGRI do not make any representations or give any guarantees or warranties, expressed or implied, as to the correctness, accuracy or completeness of the report.Neither GROCAPITAL AND AFGRI, nor any affiliate, nor any of their respective officers, directors, partners or employees arising from errors or omissions in the opinions, forecasts or information, irrespective of whether there has been any negligence by GroCapital and AFGRI, their affiliate, or their respective officers, directors, partners or employees, regardless of whether such damages were foreseen or unforeseen. The information contained in this report is confidential and may be subject to legal privilege. This report is not intended to not should it be taken to create any legal relations or contractual relations.

Market Report: 07 February 2023

3rd Floor, AFGRI Building 12 Byls Bridge Boulevard Highveld Extension 73