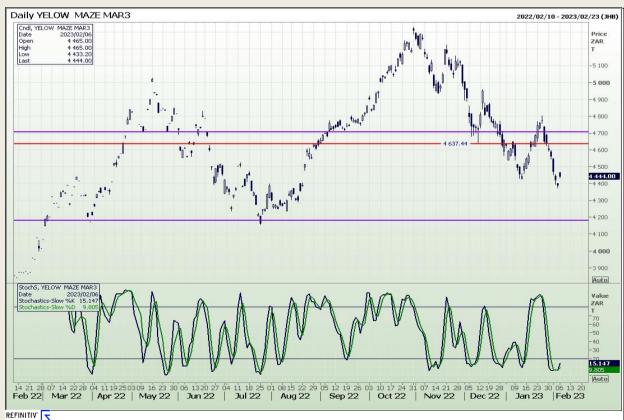

# **Technical Analysis**

South African Futures Exchange - Maize

DISCLAIMER: This report has been prepared by GroCapital Financial Services Pty Ltd, a wholly owned subsidiary of AFGRI Operations Limitedis provided to you for information purposes only.GROCAPITAL AND AFGRI hereby certify that the views expressed in this report were obtained from sources which GROCAPITAL AND AFGRI consider to be reliable.GROCAPITAL AND AFGRI do not make any representations or give any guarantees or warranties, expressed or implied, as to the correctness, accuracy or completeness of the report.Net here GROCAPITAL AND AFGRI, nor any of their respective officers, directors, partners or employees, shall assume any liability for any losses arising from errors or omissions in the opinions, forecasts or information, irrespective of whether there has been any negligence by GroCapital and AFGRI, their affiliate, or their respective officers, directors, partners or employees, regardless of whether such damages were foreseen or unforeseen. The information contained in this report is confidential and may be subject to legal privilege. This

Market Report: 07 February 2023

3rd Floor, AFGRI Building 12 Byls Bridge Boulevard Highveld Extension 73