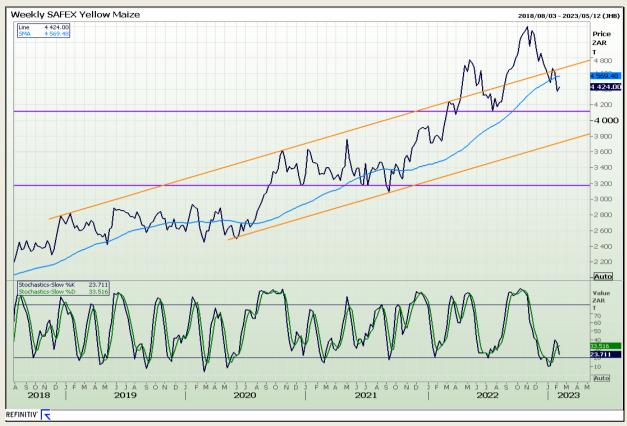

# **Technical Analysis**

South African Futures Exchange - Maize

DISCLAIMER: This report has been prepared by GroCapital Financial Services Pty Ltd, a wholly owned subsidiary of AFGRI Operations Limitedis provided to you for information purposes only.GROCAPITAL AND AFGRI hereby certify that the views expressed in this report were obtained from sources which GROCAPITAL AND AFGRI consider to be reliable.GROCAPITAL AND AFGRI do not make any representations or give any guarantees or warranties, expressed or implied, as to the correctness, accuracy or completeness of the report.Net Hort GROCAPITAL AND AFGRI, nor any of their respective efficiency, directors, partners or employees shall assume any liability for any losses arising from errors or omissions in the opinions, forecasts or information, irrespective of whether there has been any negligence by GroCapital and AFGRI, their affiliate, or their respective officers, directors, partners or employees, regardless of whether such damages were foreseen or unforeseen. The information contained in this report is confidential and may be subject to legal privilege. This

Market Report: 07 February 2023

3rd Floor, AFGRI Building 12 Byls Bridge Boulevard Highveld Extension 73