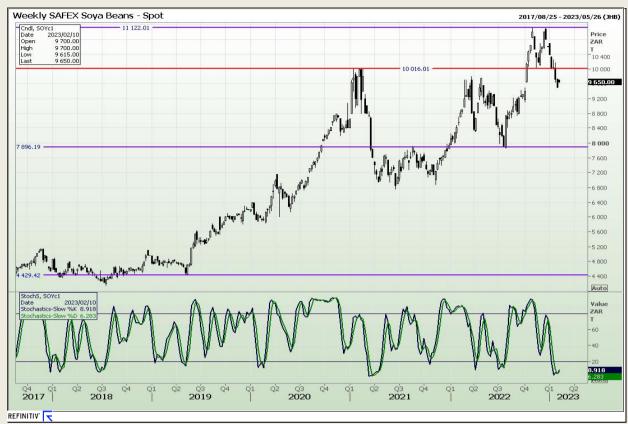

Market Report: 07 February 2023

3rd Floor, AFGRI Building 12 Byls Bridge Boulevard Highveld Extension 73

# **Technical Analysis**

**South African Futures Exchange - Soybeans** 

DISCLAIMER: This report has been prepared by GroCapital Financial Services Pty Ltd, a wholly owned subsidiary of AFGRI Operations Limitedis provided to you for information purposes only.GROCAPITAL AND AFGRI hereby certify that the views expressed in this report were obtained from sources which GROCAPITAL AND AFGRI consider to be reliable.GROCAPITAL AND AFGRI do not make any representations or give any guarantees or warranties, expressed or implied, as to the correctness, accuracy or completeness of the report.Neither GROCAPITAL AND AFGRI, nor any affiliate, nor any of their respective officers, directors, partners or employees, shall assume any liability for any losses arising from errors or omissions in the opinions, forecasts or information, irrespective of whether there has been any negligence by GroCapital and AFGRI, their affiliate, or their respective officers, directors, partners or employees, regardless of whether such damages were foreseen or unforeseen. The information contained in this report is confidential and may be subject to legal privilege. This report is not intended to not should it be taken to create any legal relations or contractual relations.