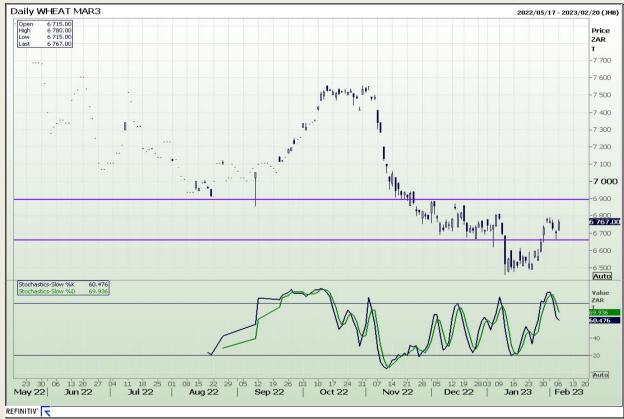

# **Technical Analysis**

South African Futures Exchange - Wheat

DISCLAIMER: This report has been prepared by GroCapital Financial Services Pty Ltd, a wholly owned subsidiary of AFGRI Operations Limitedis provided to you for information purposes only.GROCAPITAL AND AFGRI hereby certify that the views expressed in this report were obtained from sources which GROCAPITAL AND AFGRI consider to be reliable.GROCAPITAL AND AFGRI do not make any representations or give any guarantees or warranties, expressed or implied, as to the correctness, accuracy or completeness of the report.Net here GROCAPITAL AND AFGRI, nor any of their respective officers, directors, partners or employees, shall assume any liability for any losses arising from errors or omissions in the opinions, forecasts or information, irrespective of whether there has been any negligence by GroCapital and AFGRI, their affiliate, or their respective officers, directors, partners or employees, regardless of whether such damages were foreseen or unforeseen. The information contained in this report is confidential and may be subject to legal privilege. This