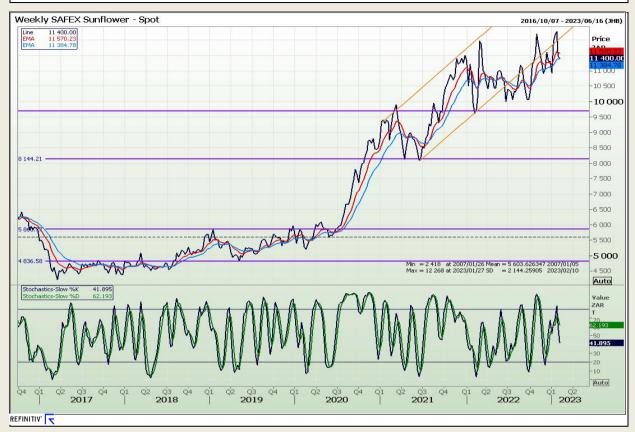

Market Report: 07 February 2023

3rd Floor, AFGRI Building 12 Byls Bridge Boulevard Highveld Extension 73

# **Technical Analysis**

South African Futures Exchange - Sunflower

DISCLAIMER: This report has been prepared by GroCapital Financial Services Pty Ltd, a wholly owned subsidiary of AFGRI Operations Limitedis provided to you for information purposes only.GROCAPITAL AND AFGRI hereby certify that the views expressed in this report were obtained from sources which GROCAPITAL AND AFGRI consider to be reliable.GROCAPITAL AND AFGRI do not make any representations or give any guarantees or warranties, expressed or implied, as to the correctness, accuracy or completeness of the report.Neither GROCAPITAL AND AFGRI, nor any affiliate, nor any of their respective officers, directors, partners or employees arising from errors or omissions in the opinions, forecasts or information, irrespective of whether there has been any negligence by GroCapital and AFGRI, their affiliate, or their respective officers, directors, partners or employees, regardless of whether such damages were foreseen or unforeseen. The information contained in this report is confidential and may be subject to legal privilege. This report is not intended to not should it be taken to create any legal relations or contractual relations.