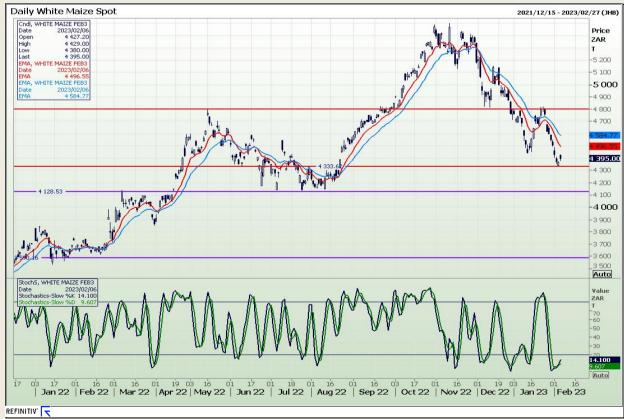

# **Technical Analysis**

South African Futures Exchange - Maize

DISCLAIMER: This report has been prepared by GroCapital Financial Services Pty Ltd, a wholly owned subsidiary of AFGRI Operations Limitedis provided to you for information purposes only.GROCAPITAL AND AFGRI hereby certify that the views expressed in this report were obtained from sources which GROCAPITAL AND AFGRI consider to be reliable.GROCAPITAL AND AFGRI do not make any representations or give any guarantees or warranties, expressed or implied, as to the correctness, accuracy or completeness of the report.Net here GROCAPITAL AND AFGRI, nor any of their respective officers, directors, partners or employees, shall assume any liability for any losses arising from errors or omissions in the opinions, forecasts or information, irrespective of whether there has been any negligence by GroCapital and AFGRI, their affiliate, or their respective officers, directors, partners or employees, regardless of whether such damages were foreseen or unforeseen. The information contained in this report is confidential and may be subject to legal privilege. This

Market Report: 07 February 2023

3rd Floor, AFGRI Building 12 Byls Bridge Boulevard Highveld Extension 73