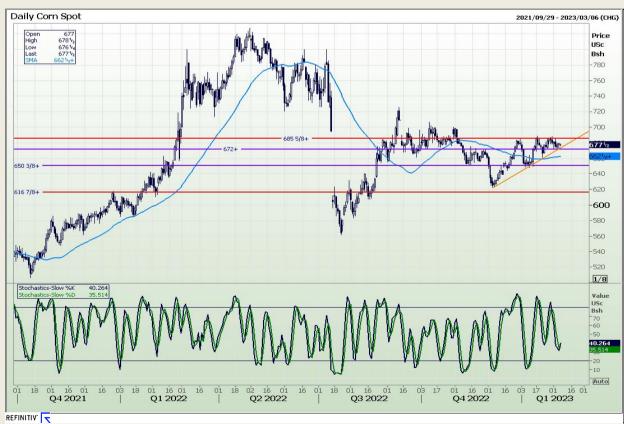

## **Technical Analysis**

Chicago Board of Trade - Corn

DISCLAIMER: This report has been prepared by GroCapital Financial Services Pty Ltd, a wholly owned subsidiary of AFGRI Operations Limitedis provided to you for information purposes only.GROCAPITAL AND AFGRI hereby certify that the views expressed in this report were obtained from sources which GROCAPITAL AND AFGRI consider to be reliable.GROCAPITAL AND AFGRI do not make any representations or give any guarantees or warranties, expressed or implied, as to the correctness, accuracy or completeness of the report.Neither GROCAPITAL AND AFGRI, nor any affiliate, nor any of their respective officers, directors, partners or employees arising from errors or omissions in the opinions, forecasts or information, irrespective of whether there has been any negligence by GroCapital and AFGRI, their affiliate, or their respective officers, directors, partners or employees, regardless of whether such damages were foreseen or unforeseen. The information contained in this report is confidential and may be subject to legal privilege. This report is not intended to not should it be taken to create any legal relations or contractual relations.

Market Report: 07 February 2023

3rd Floor, AFGRI Building 12 Byls Bridge Boulevard Highveld Extension 73