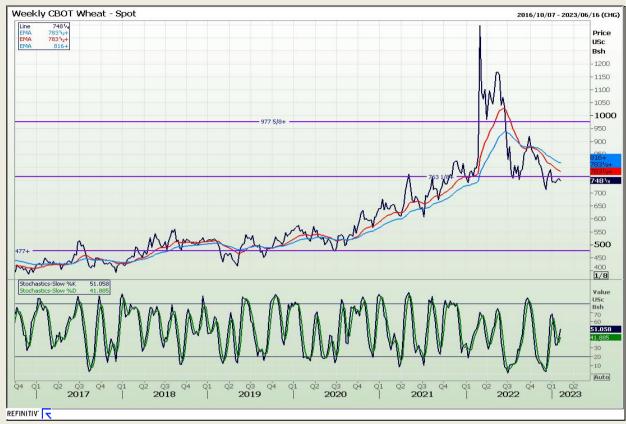

# **Technical Analysis**

Chicago Board of Trade and Kansas Board of Trade - Wheat

DISCLAIMER: This report has been prepared by GroCapital Financial Services Pty Ltd, a wholly owned subsidiary of AFGRI Operations Limitedis provided to you for information purposes only.GROCAPITAL AND AFGRI hereby certify that the views expressed in this report were obtained from sources which GROCAPITAL AND AFGRI consider to be reliable.GROCAPITAL AND AFGRI do not make any representations or give any guarantees or warranties, expressed or implied, as to the correctness, accuracy or completeness of the report.Net here GROCAPITAL AND AFGRI, nor any of their respective officers, directors, partners or employees, shall assume any liability for any losses arising from errors or omissions in the opinions, forecasts or information, irrespective of whether there has been any negligence by GroCapital and AFGRI, their affiliate, or their respective officers, directors, partners or employees, regardless of whether such damages were foreseen or unforeseen. The information contained in this report is confidential and may be subject to legal privilege. This

Market Report: 07 February 2023

3rd Floor, AFGRI Building 12 Byls Bridge Boulevard Highveld Extension 73