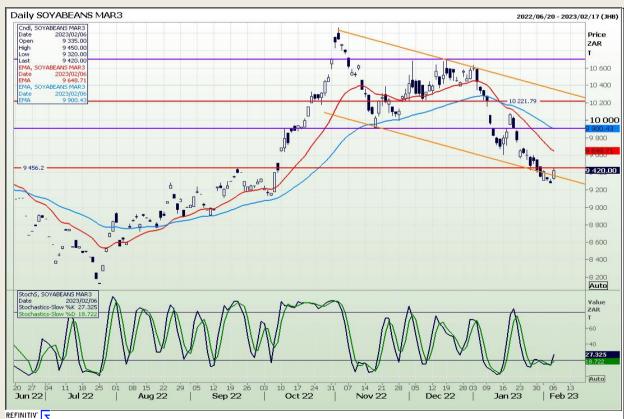

Market Report: 07 February 2023

3rd Floor, AFGRI Building 12 Byls Bridge Boulevard Highveld Extension 73

# **Technical Analysis**

**South African Futures Exchange - Soybeans** 

DISCLAIMER: This report has been prepared by GroCapital Financial Services Pty Ltd, a wholly owned subsidiary of AFGRI Operations Limitedis provided to you for information purposes only.GROCAPITAL AND AFGRI hereby certify that the views expressed in this report were obtained from sources which GROCAPITAL AND AFGRI consider to be reliable.GROCAPITAL AND AFGRI do not make any representations or give any guarantees or warranties, expressed or implied, as to the correctness, accuracy or completeness of the report.Neither GROCAPITAL AND AFGRI, nor any affiliate, nor any of their respective officers, directors, partners or employees, shall assume any liability for any losses arising from errors or omissions in the opinions, forecasts or information, irrespective of whether there has been any negligence by GroCapital and AFGRI, their affiliate, or their respective officers, directors, partners or employees, regardless of whether such damages were foreseen or unforeseen. The information contained in this report is confidential and may be subject to legal privilege. This report is not intended to not should it be taken to create any legal relations or contractual relations.