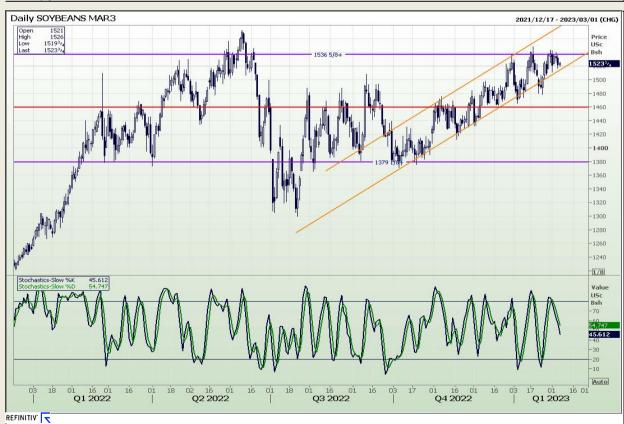

Market Report: 07 February 2023

3rd Floor, AFGRI Building 12 Byls Bridge Boulevard Highveld Extension 73

# **Technical Analysis**

Chicago Board of Trade - Soybeans

DISCLAIMER: This report has been prepared by GroCapital Financial Services Pty Ltd, a wholly owned subsidiary of AFGRI Operations Limitedis provided to you for information purposes only.GROCAPITAL AND AFGRI hereby certify that the views expressed in this report were obtained from sources which GROCAPITAL AND AFGRI consider to be reliable.GROCAPITAL AND AFGRI do not make any representations or give any guarantees or warranties, expressed or implied, as to the correctness, accuracy or completeness of the report.Net Hort GROCAPITAL AND AFGRI, nor any of their respective officers, directors, partners or employees, shall assume any liability for any losses arising from errors or omissions in the opinions, forecasts or information, irrespective of whether there has been any negligence by GroCapital and AFGRI, their affiliate, or their respective officers, directors, partners or employees, regardless of whether such damages were foreseen or unforeseen. The information contained in this report is confidential and may be subject to legal privilege. This