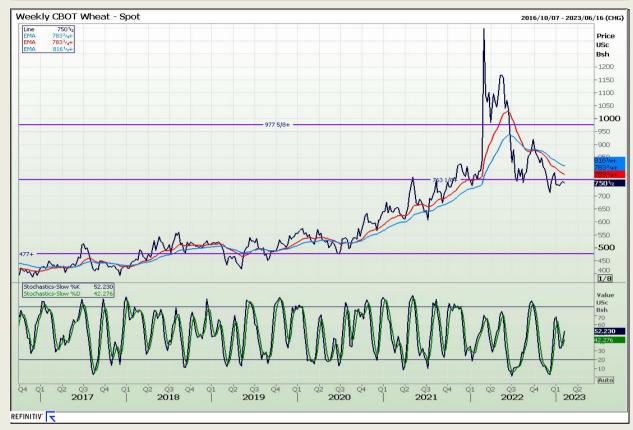

# **Technical Analysis**

Chicago Board of Trade and Kansas Board of Trade - Wheat

DISCLAIMER: This report has been prepared by GroCapital Financial Services Pty Ltd, a wholly owned subsidiary of AFGRI Operations Limitedis provided to you for information purposes only.GROCAPITAL AND AFGRI hereby certify that the views expressed in this report were obtained from sources which GROCAPITAL AND AFGRI consider to be reliable.GROCAPITAL AND AFGRI do not make any representations or give any guarantees or warranties, expressed or implied, as to the correctness, accuracy or completeness of the report.Net Hort GROCAPITAL AND AFGRI, nor any of their respective officers, directors, partners or employees shall assume any liability for any losses arising from errors or omissions in the opinions, forecasts or information, irrespective of whether there has been any negligence by GroCapital and AFGRI, their affiliate, or their respective officers, directors, partners or employees, regardless of whether such damages were foreseen or unforeseen. The information contained in this report is confidential and may be subject to legal privilege. This

Market Report: 08 February 2023

3rd Floor, AFGRI Building 12 Byls Bridge Boulevard Highveld Extension 73