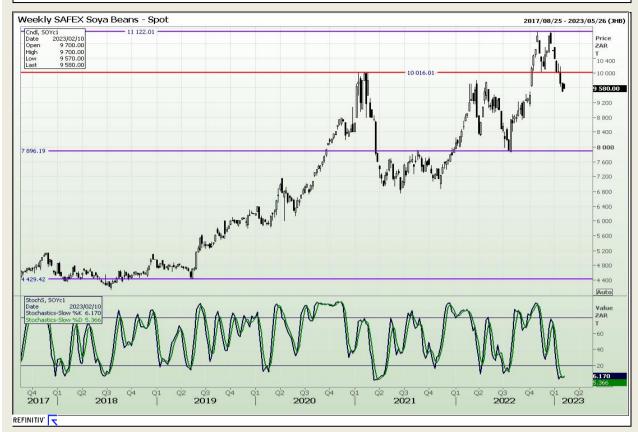

Market Report: 08 February 2023

3rd Floor, AFGRI Building 12 Byls Bridge Boulevard Highveld Extension 73

# **Technical Analysis**

South African Futures Exchange - Soybeans

DISCLAIMER: This report has been prepared by GroCapital Financial Services Pty Ltd, a wholly owned subsidiary of AFGRI Operations Limitedis provided to you for information purposes only.GROCAPITAL AND AFGRI hereby certify that the views expressed in this report were obtained from sources which GROCAPITAL AND AFGRI consider to be reliable.GROCAPITAL AND AFGRI do not make any representations or give any guarantees or warranties, expressed or implied, as to the correctness, accuracy or completeness of the report.Neither GROCAPITAL AND AFGRI, nor any affiliate, nor any of their respective officers, directors, partners or employees, shall assume any liability for any losses arising from errors or omissions in the opinions, forecasts or information, irrespective of whether there has been any negligence by GroCapital and AFGRI, their affiliate, or their respective officers, directors, partners or employees, regardless of whether such damages were foreseen or unforeseen. The information contained in this report is confidential and may be subject to legal privilege. This report is not intended to not should it be taken to create any legal relations or contractual relations.