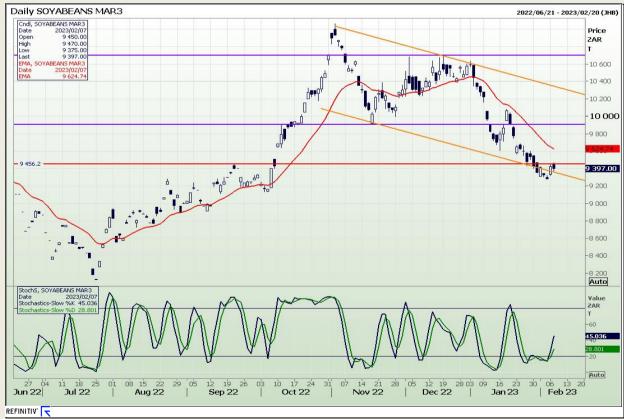

Market Report: 08 February 2023

3rd Floor, AFGRI Building 12 Byls Bridge Boulevard Highveld Extension 73

# **Technical Analysis**

South African Futures Exchange - Soybeans

DISCLAIMER: This report has been prepared by GroCapital Financial Services Pty Ltd, a wholly owned subsidiary of AFGRI Operations Limitedis provided to you for information purposes only.GROCAPITAL AND AFGRI hereby certify that the views expressed in this report were obtained from sources which GROCAPITAL AND AFGRI consider to be reliable.GROCAPITAL AND AFGRI do not make any representations or give any guarantees or warranties, expressed or implied, as to the correctness, accuracy or completeness of the report.Neither GROCAPITAL AND AFGRI, nor any affiliate, nor any of their respective officers, directors, partners or employees, shall assume any liability for any losses arising from errors or omissions in the opinions, forecasts or information, irrespective of whether there has been any negligence by GroCapital and AFGRI, their affiliate, or their respective officers, directors, partners or employees, regardless of whether such damages were foreseen or unforeseen. The information contained in this report is confidential and may be subject to legal privilege. This report is not intended to not should it be taken to create any legal relations or contractual relations.