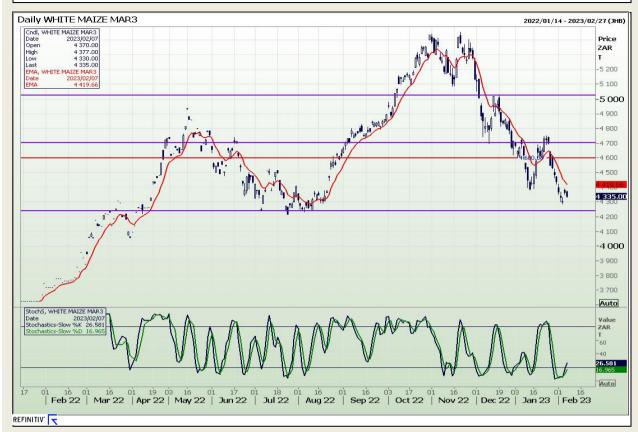

# **Technical Analysis**

South African Futures Exchange - Maize

DISCLAIMER: This report has been prepared by GroCapital Financial Services Pty Ltd, a wholly owned subsidiary of AFGRI Operations Limitedis provided to you for information purposes only.GROCAPITAL AND AFGRI hereby certify that the views expressed in this report were obtained from sources which GROCAPITAL AND AFGRI consider to be reliable.GROCAPITAL AND AFGRI do not make any representations or give any guarantees or warranties, expressed or implied, as to the correctness, accuracy or completeness of the report.Net Horn GROCAPITAL AND AFGRI, nor any of their respective forces, directors, partners or employees, shall assume any liability for any losses arising from errors or omissions in the opinions, forecasts or information, irrespective of whether there has been any negligence by GroCapital and AFGRI, their affiliate, or their respective officers, directors, partners or employees, regardless of whether such damages were foreseen or unforeseen. The information contained in this report is confidential and may be subject to legal privilege. This