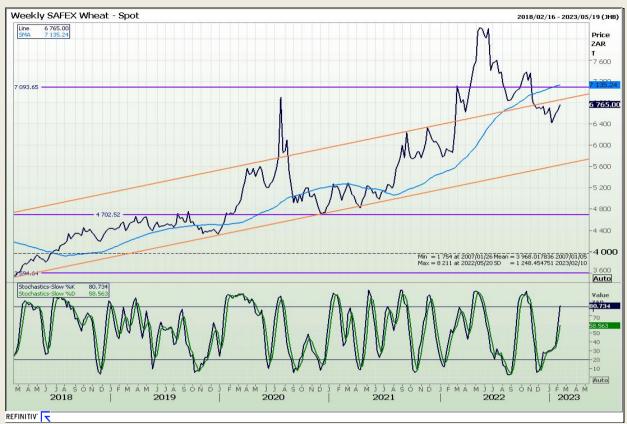

# **Technical Analysis**

South African Futures Exchange - Wheat

DISCLAIMER: This report has been prepared by GroCapital Financial Services Pty Ltd, a wholly owned subsidiary of AFGRI Operations Limitedis provided to you for information purposes only.GROCAPITAL AND AFGRI hereby certify that the views expressed in this report were obtained from sources which GROCAPITAL AND AFGRI consider to be reliable.GROCAPITAL AND AFGRI do not make any representations or give any guarantees or warranties, expressed or implied, as to the correctness, accuracy or completeness of the report.Neither GROCAPITAL AND AFGRI, nor any affiliate, nor any of their respective officers, directors, partners or employees, shall assume any liability for any losses arising from errors or omissions in the opinions, forecasts or information, irrespective of whether there has been any negligence by GroCapital and AFGRI, their affiliate, or their respective officers, directors, partners or employees, regardless of whether such damages were foreseen or unforeseen. The information contained in this report is confidential and may be subject to legal privilege. This

Market Report: 08 February 2023

3rd Floor, AFGRI Building 12 Byls Bridge Boulevard Highveld Extension 73