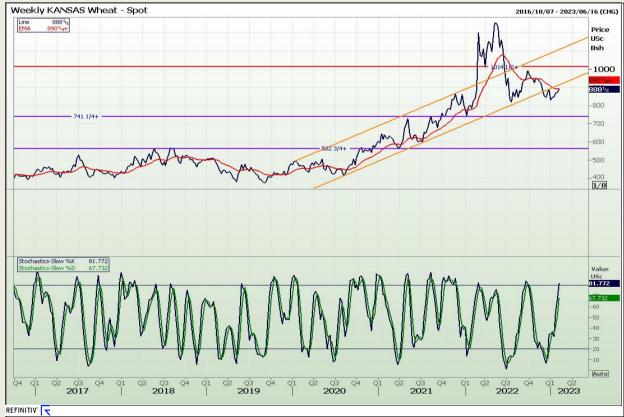

# **Technical Analysis**

Chicago Board of Trade and Kansas Board of Trade - Wheat

DISCLAIMER: This report has been prepared by GroCapital Financial Services Pty Ltd, a wholly owned subsidiary of AFGRI Operations Limitedis provided to you for information purposes only.GROCAPITAL AND AFGRI hereby certify that the views expressed in this report were obtained from sources which GROCAPITAL AND AFGRI consider to be reliable.GROCAPITAL AND AFGRI do not make any representations or give any guarantees or warranties, expressed or implied, as to the correctness, accuracy or completeness of the report.Net Hort GROCAPITAL AND AFGRI, nor any of their respective officers, directors, partners or employees shall assume any liability for any losses arising from errors or omissions in the opinions, forecasts or information, irrespective of whether there has been any negligence by GroCapital and AFGRI, their affiliate, or their respective officers, directors, partners or employees, regardless of whether such damages were foreseen or unforeseen. The information contained in this report is confidential and may be subject to legal privilege. This

Market Report: 08 February 2023

3rd Floor, AFGRI Building 12 Byls Bridge Boulevard Highveld Extension 73