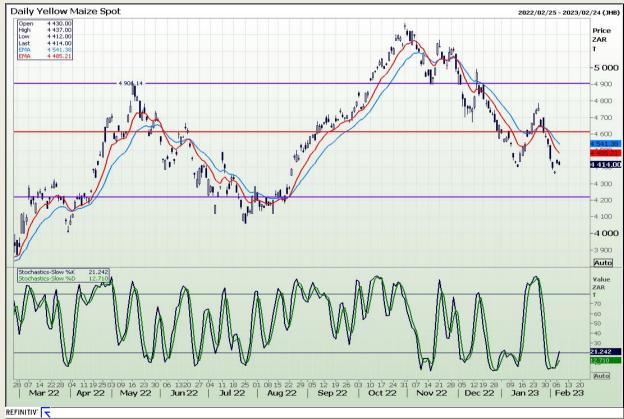

# **Technical Analysis**

South African Futures Exchange - Maize

DISCLAIMER: This report has been prepared by GroCapital Financial Services Pty Ltd, a wholly owned subsidiary of AFGRI Operations Limitedis provided to you for information purposes only.GROCAPITAL AND AFGRI hereby certify that the views expressed in this report were obtained from sources which GROCAPITAL AND AFGRI consider to be reliable.GROCAPITAL AND AFGRI do not make any representations or give any guarantees or warranties, expressed or implied, as to the correctness, accuracy or completeness of the report.Neither GROCAPITAL AND AFGRI, nor any affiliate, nor any of their respective officers, directors, partners or employees arising from errors or omissions in the opinions, forecasts or information, irrespective of whether there has been any negligence by GroCapital and AFGRI, their affiliate, or their respective officers, directors, partners or employees, regardless of whether such damages were foreseen or unforeseen. The information contained in this report is confidential and may be subject to legal privilege. This report is not intended to not should it be taken to create any legal relations or contractual relations.