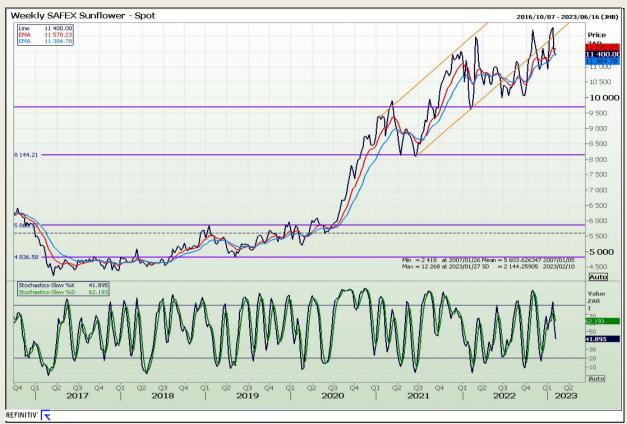

Market Report: 08 February 2023

3rd Floor, AFGRI Building 12 Byls Bridge Boulevard Highveld Extension 73

# **Technical Analysis**

South African Futures Exchange - Sunflower

DISCLAIMER: This report has been prepared by GroCapital Financial Services Pty Ltd, a wholly owned subsidiary of AFGRI Operations Limitedis provided to you for information purposes only.GROCAPITAL AND AFGRI hereby certify that the views expressed in this report were obtained from sources which GROCAPITAL AND AFGRI consider to be reliable.GROCAPITAL AND AFGRI do not make any representations or give any guarantees or warranties, expressed or implied, as to the correctness, accuracy or completeness of the report.Net Hort GROCAPITAL AND AFGRI, nor any of their respective forest, directors, partners or employees shall assume any liability for any losses arising from errors or omissions in the opinions, forecasts or information, irrespective of whether there has been any negligence by GroCapital and AFGRI, their affiliate, or their respective officers, directors, partners or employees, regardless of whether such damages were foreseen or unforeseen. The information contained in this report is confidential and may be subject to legal privilege. This