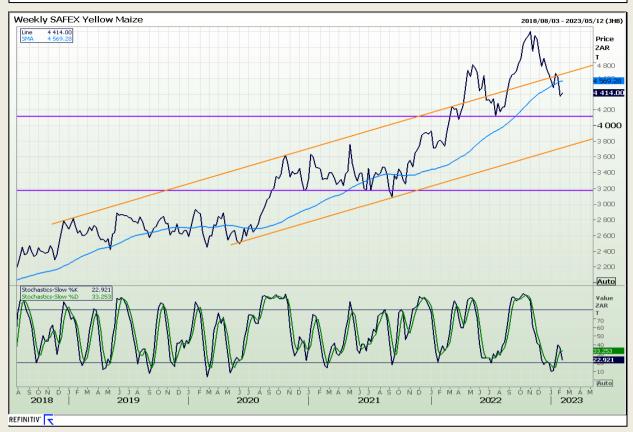

# **Technical Analysis**

South African Futures Exchange - Maize

DISCLAIMER: This report has been prepared by GroCapital Financial Services Pty Ltd, a wholly owned subsidiary of AFGRI Operations Limitedis provided to you for information purposes only.GROCAPITAL AND AFGRI hereby certify that the views expressed in this report were obtained from sources which GROCAPITAL AND AFGRI consider to be reliable.GROCAPITAL AND AFGRI do not make any representations or give any guarantees or warranties, expressed or implied, as to the correctness, accuracy or completeness of the report.Neither GROCAPITAL AND AFGRI, nor any affiliate, nor any of their respective officers, directors, partners or employees arising from errors or omissions in the opinions, forecasts or information, irrespective of whether there has been any negligence by GroCapital and AFGRI, their affiliate, or their respective officers, directors, partners or employees, regardless of whether such damages were foreseen or unforeseen. The information contained in this report is confidential and may be subject to legal privilege. This report is not intended to not should it be taken to create any legal relations or contractual relations.