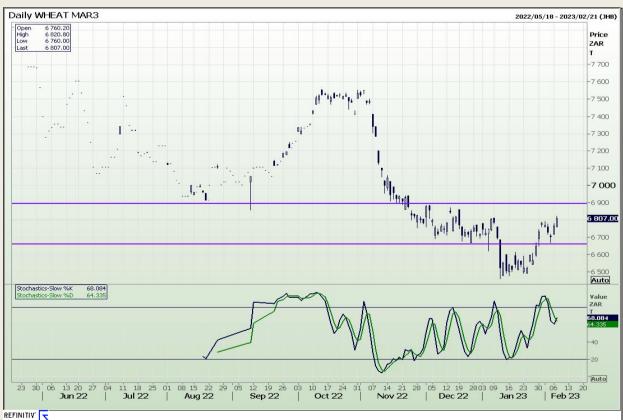

# **Technical Analysis**

South African Futures Exchange - Wheat

DISCLAIMER: This report has been prepared by GroCapital Financial Services Pty Ltd, a wholly owned subsidiary of AFGRI Operations Limitedis provided to you for information purposes only.GROCAPITAL AND AFGRI hereby certify that the views expressed in this report were obtained from sources which GROCAPITAL AND AFGRI consider to be reliable.GROCAPITAL AND AFGRI do not make any representations or give any guarantees or warranties, expressed or implied, as to the correctness, accuracy or completeness of the report.Neither GROCAPITAL AND AFGRI, nor any affiliate, nor any of their respective officers, directors, partners or employees, shall assume any liability for any losses arising from errors or omissions in the opinions, forecasts or information, irrespective of whether there has been any negligence by GroCapital and AFGRI, their affiliate, or their respective officers, directors, partners or employees, regardless of whether such damages were foreseen or unforeseen. The information contained in this report is confidential and may be subject to legal privilege. This