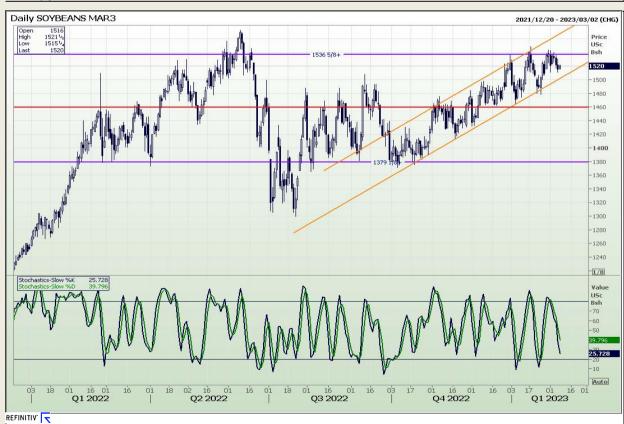

Market Report: 08 February 2023

3rd Floor, AFGRI Building 12 Byls Bridge Boulevard Highveld Extension 73

# **Technical Analysis**

Chicago Board of Trade - Soybeans

DISCLAIMER: This report has been prepared by GroCapital Financial Services Pty Ltd, a wholly owned subsidiary of AFGRI Operations Limitedis provided to you for information purposes only.GROCAPITAL AND AFGRI hereby certify that the views expressed in this report were obtained from sources which GROCAPITAL AND AFGRI consider to be reliable.GROCAPITAL AND AFGRI do not make any representations or give any guarantees or warranties, expressed or implied, as to the correctness, accuracy or completeness of the report.Net Hort GROCAPITAL AND AFGRI, nor any of their respective forest, directors, partners or employees shall assume any liability for any losses arising from errors or omissions in the opinions, forecasts or information, irrespective of whether there has been any negligence by GroCapital and AFGRI, their affiliate, or their respective officers, directors, partners or employees, regardless of whether such damages were foreseen or unforeseen. The information contained in this report is confidential and may be subject to legal privilege. This