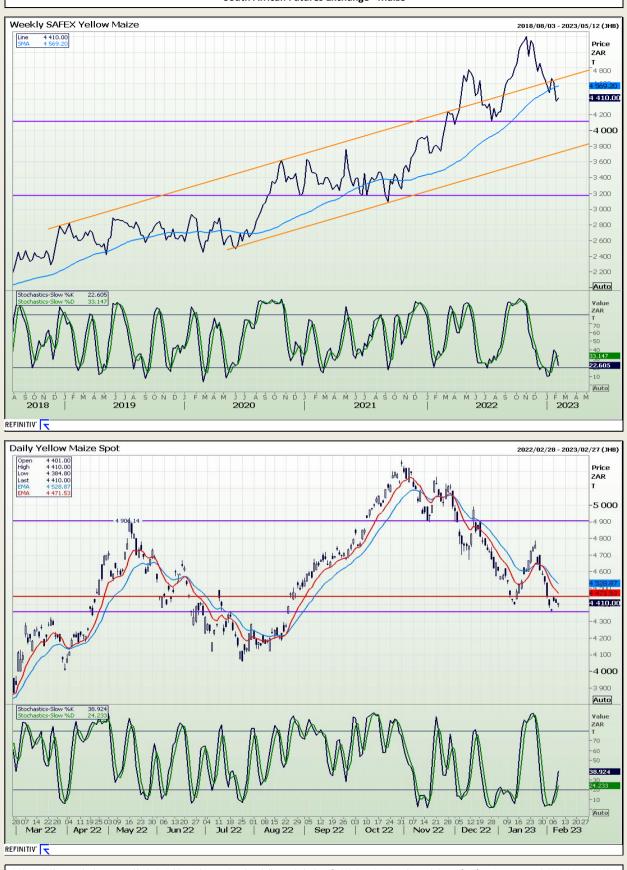

Market Report : 09 February 2023

# **Technical Analysis**

South African Futures Exchange - Maize

DISCLAIMER: This report has been prepared by GroCapital Financial Services Pty Ltd, a wholly owned subsidiary of AFGRI Operations Limitedis provided to you for information purposes only.GROCAPITAL AND AFGRI hereby certify that the views expressed in this report were obtained from sources which GROCAPITAL AND AFGRI consider to be reliable.GROCAPITAL AND AFGRI do not make any representations or give any guarantees or warranties, expressed or implied, as to the correctness, accuracy or completeness of the report.Neither GROCAPITAL AND AFGRI, nor any affiliate, nor any of their respective officers, directors, partners or employees, shall assume any liability for any losses arising from errors or omissions in the opinions, forecasts or information, irrespective of whether there has been any negligence by GroCapital and AFGRI, their affiliate, or their respective officers, directors, partners or employees, regardless of whether such damages were foreseen or unforeseen. The information contained in this report is confidential and may be subject to legal privilege. This report is not intended to not should it be taken to create any legal relations or contractual relations.