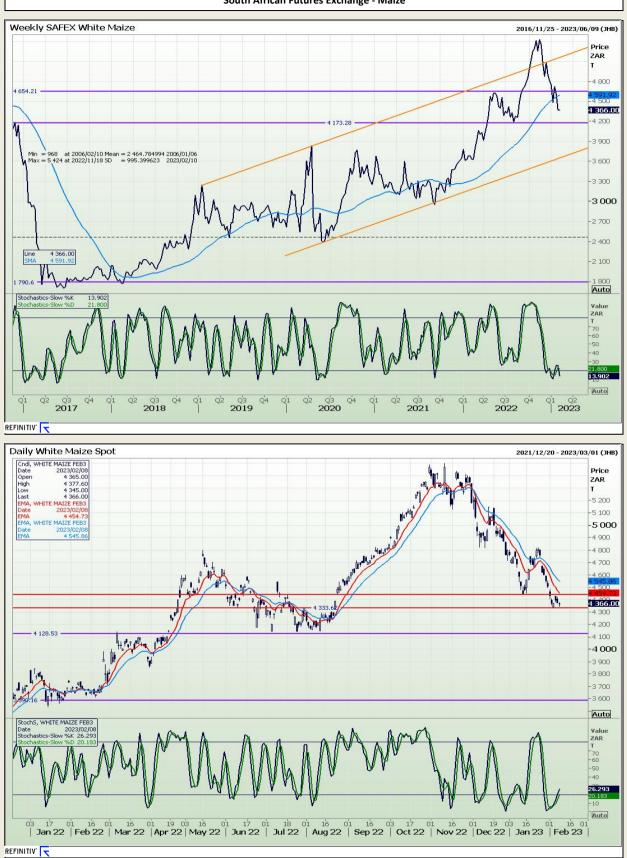

Market Report : 09 February 2023

# **Technical Analysis**

South African Futures Exchange - Maize

DISCLAIMER: This report has been prepared by GroCapital Financial Services Pty Ltd, a wholly owned subsidiary of AFGRI Operations Limitedis provided to you for information purposes only.GROCAPITAL AND AFGRI hereby certify that the views expressed in this report were obtained from sources which GROCAPITAL AND AFGRI consider to be reliable.GROCAPITAL AND AFGRI do not make any representations or give any guarantees or warranties, expressed or implied, as to the correctness, accuracy or completeness of the report.NetNether GROCAPITAL AND AFGRI, nor any affiliate, nor any of their respective officers, directors, partners or employees, shall assume any liability for any losses arising from errors or omissions in the opnions, forecasts or information, irrespective of whether there has been any negligence by GroCapital and AFGRI, their affiliate, or their respective officers, directors, partners or employees, regardless of whether such damages were foreseen or unforeseen. The information contained in this report is confidential and may be subject to legal privilege. This report is not intended to not should it be taken to create any legal relations or contractual relations.