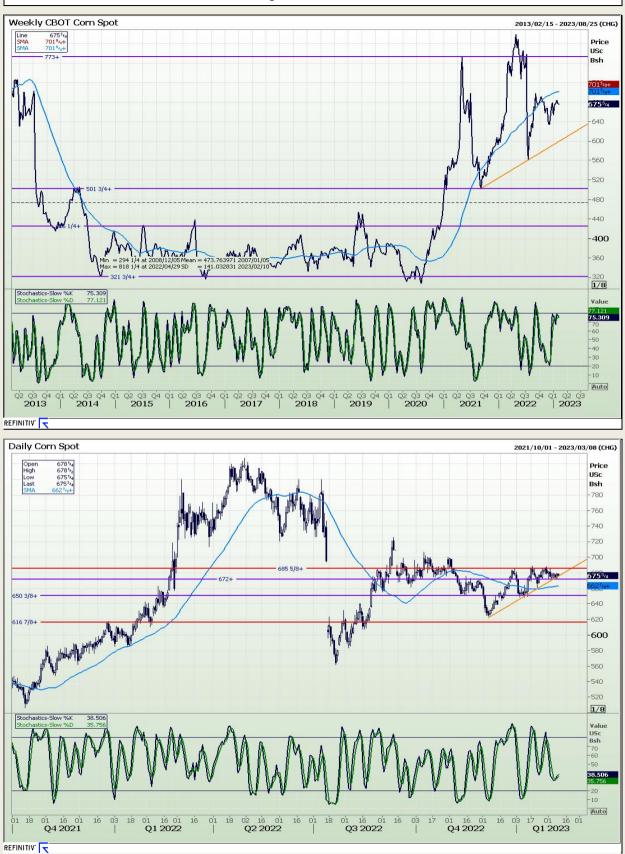

Market Report : 09 February 2023

# **Technical Analysis**

Chicago Board of Trade - Corn

DISCLAIMER: This report has been prepared by GroCapital Financial Services Pty Ltd , a wholly owned subsidiary of AFGRI Operations Limitedis provided to you for information purposes only.GROCAPITAL AND AFGRI hereby certify that the views expressed in this report were obtained from sources which GROCAPITAL AND AFGRI consider to be reliable.GROCAPITAL AND AFGRI do not make any representations or give any guarantees or warranties, expressed or implied, as to the correctness, accuracy or completeness of the report.Neither GROCAPITAL AND AFGRI, nor any affiliate, nor any of their respective officers, directors, partners or employees, sealing from errors or omissions in the opinions, forecasts or information, irrespective of whether there has been any negligence by GroCapital and AFGRI, their affiliate, or their respective officers, directors, partners or employees, regardless of whether such damages were foreseen or unforeseen. The information contained in this report is confidential and may be subject to legal privilege. This report is not intended to not should it be taken to create any legal relations or contractual relations.