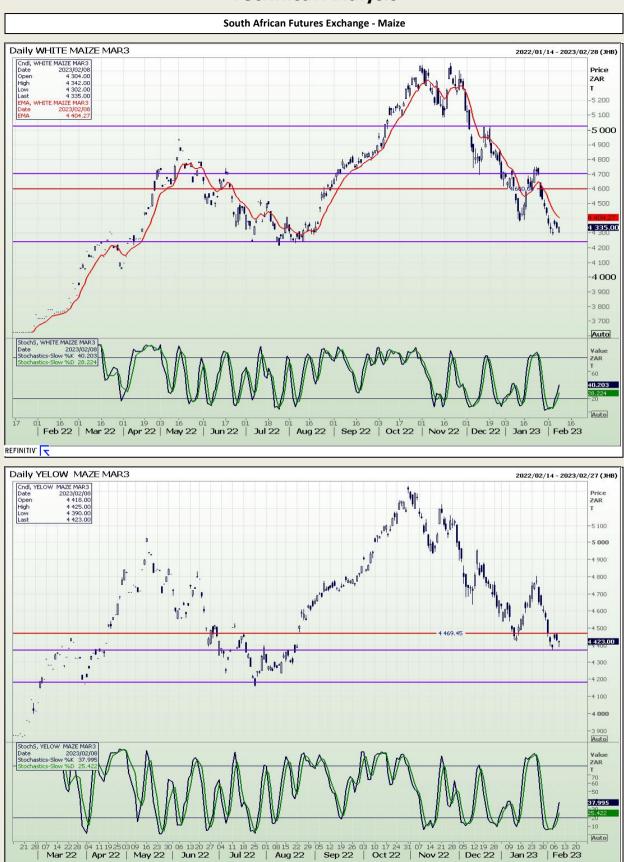

Market Report : 09 February 2023

# **Technical Analysis**

South African Futures Exchange - Maize

DISCLAIMER: This report has been prepared by GroCapital Financial Services Pty Ltd, a wholly owned subsidiary of AFGRI Operations Limitedis provided to you for information purposes only.GROCAPITAL AND AFGRI hereby certify that the views expressed in this report were obtained from sources which GROCAPITAL AND AFGRI consider to be reliable.GROCAPITAL AND AFGRI do not make any representations or give any guarantees or warranties, expressed or implied, as to the correctness, accuracy or completeness of the report.Neither GROCAPITAL AND AFGRI, nor any affiliate, nor any of their respective officers, directors, partners or employees, shall assume any liability for any losses arising from errors or omissions in the opinions, forecasts or information, irrespective of whether there has been any negligence by GroCapital and AFGRI, their affiliate, or their respective officers, directors, partners or employees, regardless of whether such damages were foreseen or unforeseen. The information contained in this report is confidential and may be subject to legal privilege. This report is not intended to not should it be taken to create any legal relations or contractual relations.