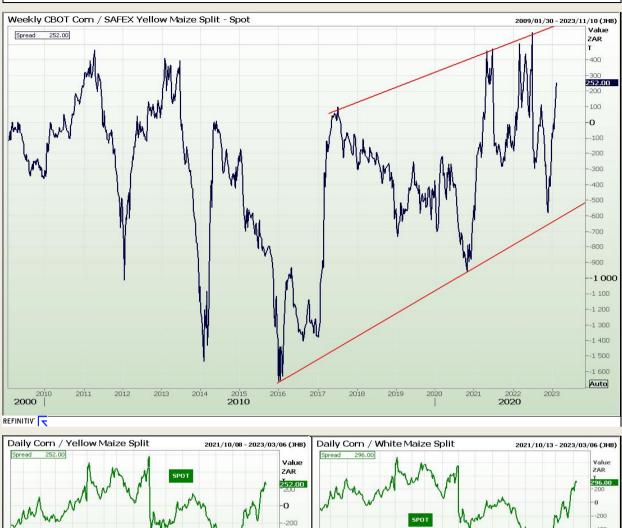

Market Report : 09 February 2023

# **Technical Analysis**

Chicago Board of Trade - Corn

DISCLAIMER: This report has been prepared by GroCapital Financial Services Pty Ltd , a wholly owned subsidiary of AFGRI Operations Limitedis provided to you for information purposes only.GROCAPITAL AND AFGRI hereby certify that the views expressed in this report were obtained from sources which GROCAPITAL AND AFGRI consider to be reliable.GROCAPITAL AND AFGRI do not make any representations or give any guarantees or warranties, expressed or implied, as to the correctness, accuracy or completeness of the report.Neither GROCAPITAL AND AFGRI, nor any affiliate, nor any of their respective officers, directors, partners or employees, sealing from errors or omissions in the opinions, forecasts or information, irrespective of whether there has been any negligence by GroCapital and AFGRI, their affiliate, or their respective officers, directors, partners or employees, regardless of whether such damages were foreseen or unforeseen. The information contained in this report is confidential and may be subject to legal privilege. This report is not intended to not should it be taken to create any legal relations or contractual relations.