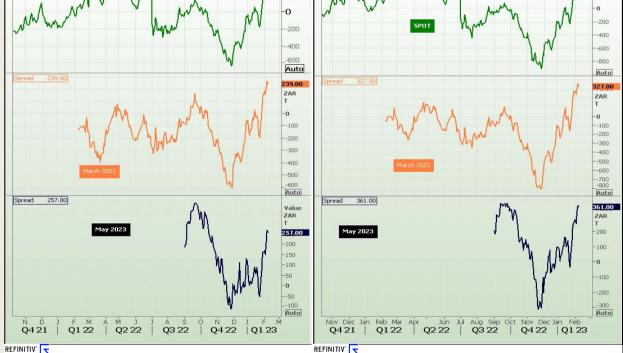

Market Report : 09 February 2023

# **Technical Analysis**

Chicago Board of Trade - Corn

DISCLAIMER: This report has been prepared by GroCapital Financial Services Pty Ltd , a wholly owned subsidiary of AFGRI Operations Limitedis provided to you for information purposes only.GROCAPITAL AND AFGRI hereby certify that the views expressed in this report were obtained from sources which GROCAPITAL AND AFGRI consider to be reliable.GROCAPITAL AND AFGRI do not make any representations or give any guarantees or warranties, expressed or implied, as to the correctness, accuracy or completeness of the report.Neither GROCAPITAL AND AFGRI, nor any affiliate, nor any of their respective officers, directors, partners or employees, sealing from errors or omissions in the opinions, forecasts or information, irrespective of whether there has been any negligence by GroCapital and AFGRI, their affiliate, or their respective officers, directors, partners or employees, regardless of whether such damages were foreseen or unforeseen. The information contained in this report is confidential and may be subject to legal privilege. This report is not intended to not should it be taken to create any legal relations or contractual relations.