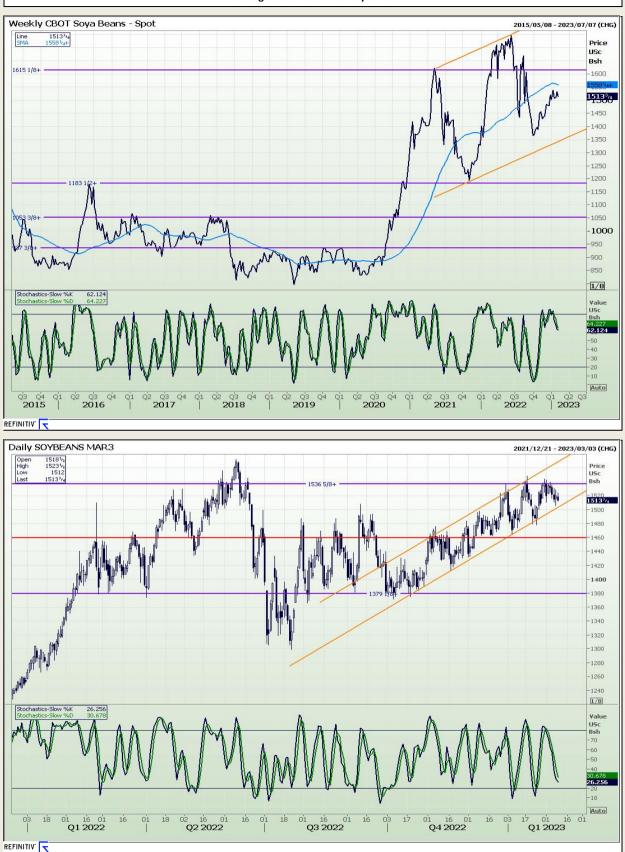

Market Report : 09 February 2023

# **Technical Analysis**

Chicago Board of Trade - Soybeans

DISCLAIMER: This report has been prepared by GroCapital Financial Services Pty Ltd, a wholly owned subsidiary of AFGRI Operations Limitedis provided to you for information purposes only.GROCAPITAL AND AFGRI hereby certify that the views expressed in this report were obtained from sources which GROCAPITAL AND AFGRI consider to be reliable.GROCAPITAL AND AFGRI do not make any representations or give any guarantees or warranties, expressed or implied, as to the correctness, accuracy or completeness of the report.Neither GROCAPITAL AND AFGRI, nor any affiliate, nor any of their respective officers, directors, partners or employees, shall assume any liability for any losses arising from errors or omissions in the opnions, forecasts or information, irrespective of whether there has been any negligence by GroCapital and AFGRI, their affiliate, or their respective officers, directors, partners or employees, regardless of whether such damages were foreseen or unforeseen. The information contained in this report is confidential and may be subject to legal privilege. This report is not intended to not should it be taken to create any legal relations or contractual relations.