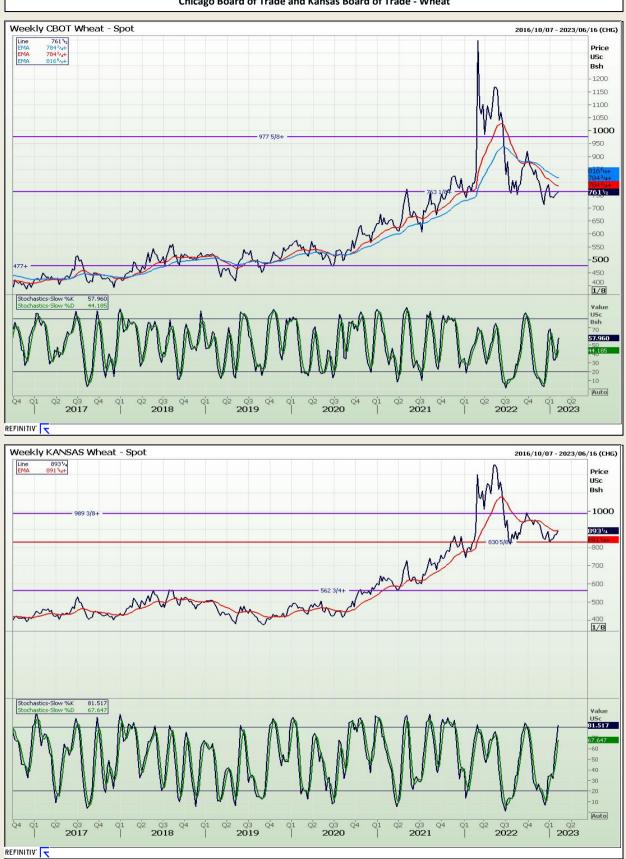

Market Report : 09 February 2023

# **Technical Analysis**

Chicago Board of Trade and Kansas Board of Trade - Wheat

DISCLAIMER: This report has been prepared by GroCapital Financial Services Pty Ltd, a wholly owned subsidiary of AFGRI Operations Limitedis provided to you for information purposes only.GROCAPITAL AND AFGRI hereby certify that the views expressed in this report were obtained from sources which GROCAPITAL AND AFGRI consider to be reliable.GROCAPITAL AND AFGRI do not make any representations or give any guarantees or warranties, expressed or implied, as to the correctness, accuracy or completeness of the report.Nether GROCAPITAL AND AFGRI, nor any affiliate, nor any of their respective officers, directors, partners or employees, shall assume any liability for any losses arising from errors or omissions in the opinions, forecasts or information, irrespective of whether there has been any negligence by GroCapital and AFGRI, their affiliate, or their respective officers, directors, partners or employees, regardless of whether such damages were foreseen or unforeseen. The information contained in this report is confidential and may be subject to legal privilege. This report is not intended to not should it be taken to create any legal relations or contractual relations.