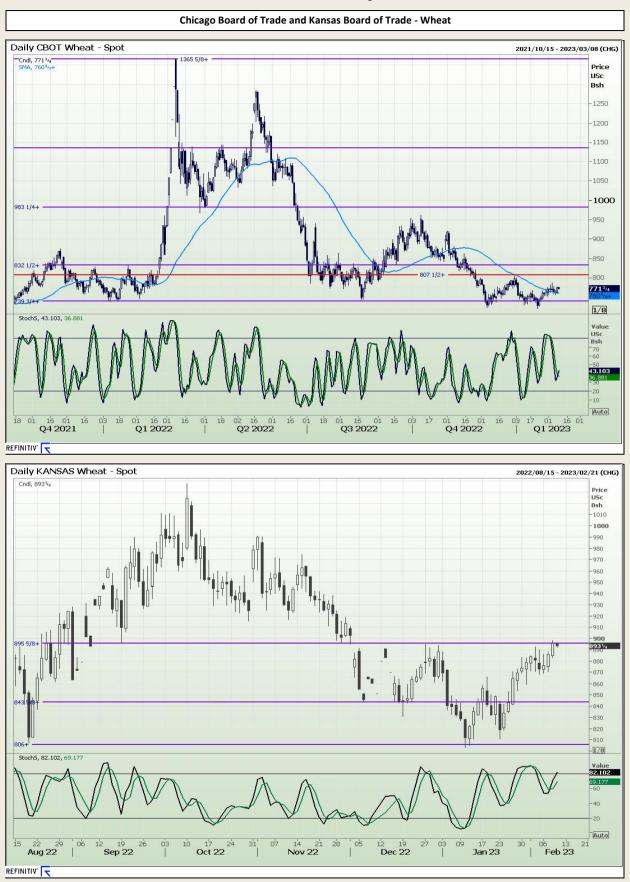

Market Report : 09 February 2023

# **Technical Analysis**

Chicago Board of Trade and Kansas Board of Trade - Wheat

DISCLAIMER: This report has been prepared by GroCapital Financial Services Pty Ltd, a wholly owned subsidiary of AFGRI Operations Limitedis provided to you for information purposes only.GROCAPITAL AND AFGRI hereby certify that the views expressed in this report were obtained from sources which GROCAPITAL AND AFGRI consider to be reliable.GROCAPITAL AND AFGRI do not make any representations or give any guarantees or warranties, expressed or implied, as to the correctness, accuracy or completeness of the report.Nether GROCAPITAL AND AFGRI, nor any affiliate, nor any of their respective officers, directors, partners or employees, shall assume any liability for any losses arising from errors or omissions in the opinions, forecasts or information, irrespective of whether there has been any negligence by GroCapital and AFGRI, their affiliate, or their respective officers, directors, partners or employees, regardless of whether such damages were foreseen or unforeseen. The information contained in this report is confidential and may be subject to legal privilege. This report is not intended to not should it be taken to create any legal relations or contractual relations.