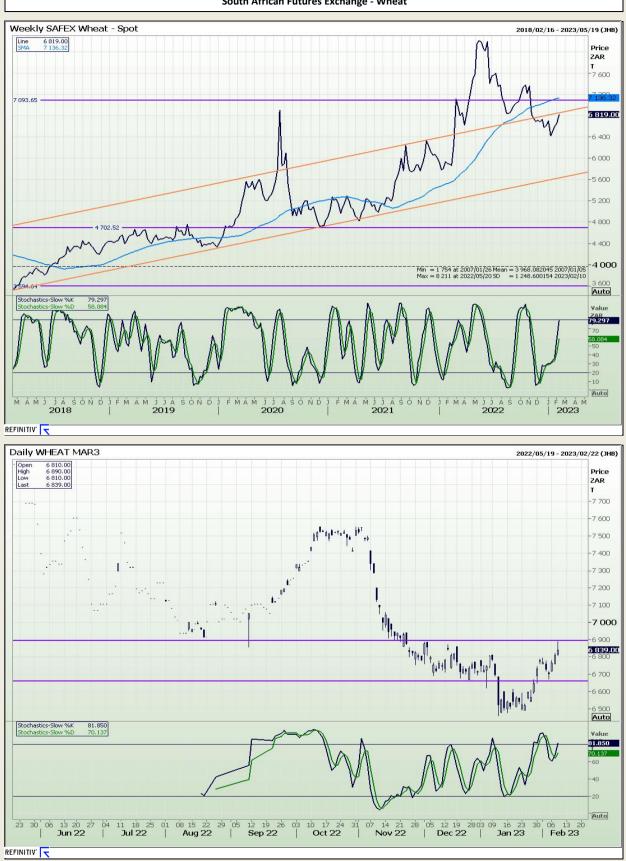

Market Report : 09 February 2023

# **Technical Analysis**

South African Futures Exchange - Wheat

DISCLAIMER: This report has been prepared by GroCapital Financial Services Pty Ltd, a wholly owned subsidiary of AFGRI Operations Limitedis provided to you for information purposes only.GROCAPITAL AND AFGRI hereby certify that the views expressed in this report were obtained from sources which GROCAPITAL AND AFGRI consider to be reliable.GROCAPITAL AND AFGRI do not make any representations or give any guarantees or warranties, expressed or implied, as to the correctness, accuracy or completeness of the report.Nether GROCAPITAL AND AFGRI, nor any affiliate, nor any of their respective officers, directors, partners or employees, shall assume any liability for any losses arising from errors or omissions in the opinions, forecasts or information, irrespective of whether there has been any negligence by GroCapital and AFGRI, their affiliate, or their respective officers, directors, partners or employees, regardless of whether such damages were foreseen or unforeseen. The information contained in this report is confidential and may be subject to legal privilege. This report is not intended to not should it be taken to create any legal relations or contractual relations.