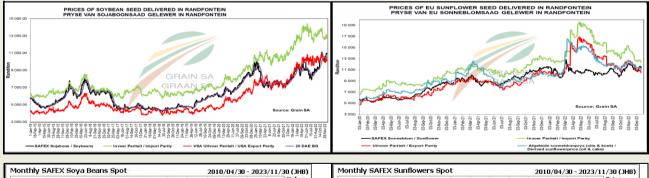

#### South African Futures Exchange

| Soybean Future |            |      |                  |              | Sunflower Seeds Future |          |             |       |                                                                                                                                                                                                                                                                                                                                                                                                                                                                                                                                                                                                                                                                                                                                                                                                                                                                                                                                                                                                                                                                                                                                                                                                                                                                                                                                                                                                                                                                                                                                                                                                                                                                                                                                                                                                                                                                                                                                                                                                                                                                                                                                |
|----------------|------------|------|------------------|--------------|------------------------|----------|-------------|-------|--------------------------------------------------------------------------------------------------------------------------------------------------------------------------------------------------------------------------------------------------------------------------------------------------------------------------------------------------------------------------------------------------------------------------------------------------------------------------------------------------------------------------------------------------------------------------------------------------------------------------------------------------------------------------------------------------------------------------------------------------------------------------------------------------------------------------------------------------------------------------------------------------------------------------------------------------------------------------------------------------------------------------------------------------------------------------------------------------------------------------------------------------------------------------------------------------------------------------------------------------------------------------------------------------------------------------------------------------------------------------------------------------------------------------------------------------------------------------------------------------------------------------------------------------------------------------------------------------------------------------------------------------------------------------------------------------------------------------------------------------------------------------------------------------------------------------------------------------------------------------------------------------------------------------------------------------------------------------------------------------------------------------------------------------------------------------------------------------------------------------------|
|                | мтм        | Vols | Parity<br>Change | Market Price |                        |          | МТМ         | Vols  |                                                                                                                                                                                                                                                                                                                                                                                                                                                                                                                                                                                                                                                                                                                                                                                                                                                                                                                                                                                                                                                                                                                                                                                                                                                                                                                                                                                                                                                                                                                                                                                                                                                                                                                                                                                                                                                                                                                                                                                                                                                                                                                                |
| Mar 2023       | R 9 334.00 | 24%  | R -4 338.30      | R 4 995.70   |                        | Mar 2023 | R 10 332.00 | 25%   |                                                                                                                                                                                                                                                                                                                                                                                                                                                                                                                                                                                                                                                                                                                                                                                                                                                                                                                                                                                                                                                                                                                                                                                                                                                                                                                                                                                                                                                                                                                                                                                                                                                                                                                                                                                                                                                                                                                                                                                                                                                                                                                                |
| May 2023       | R 8 700.00 | 20%  | R -212.28        | R 8487.72    |                        | May 2023 | R 9 670.00  | 24%   |                                                                                                                                                                                                                                                                                                                                                                                                                                                                                                                                                                                                                                                                                                                                                                                                                                                                                                                                                                                                                                                                                                                                                                                                                                                                                                                                                                                                                                                                                                                                                                                                                                                                                                                                                                                                                                                                                                                                                                                                                                                                                                                                |
| Jul 2023       | R 8 854.00 | 24%  | R -221.46        | R 8 632.54   |                        | Jul 2023 | R 9847.00   | 30.5% | And And And And And                                                                                                                                                                                                                                                                                                                                                                                                                                                                                                                                                                                                                                                                                                                                                                                                                                                                                                                                                                                                                                                                                                                                                                                                                                                                                                                                                                                                                                                                                                                                                                                                                                                                                                                                                                                                                                                                                                                                                                                                                                                                                                            |
| Sep 2023       | R 8 960.00 | 0%   | R 0.43           | R 8 960.43   |                        | Sep 2023 | R 10 138.00 | 0%    | Spring -                                                                                                                                                                                                                                                                                                                                                                                                                                                                                                                                                                                                                                                                                                                                                                                                                                                                                                                                                                                                                                                                                                                                                                                                                                                                                                                                                                                                                                                                                                                                                                                                                                                                                                                                                                                                                                                                                                                                                                                                                                                                                                                       |
| Dec 2023       | R 9 221.00 | 23%  |                  | R 9221.00    |                        | Dec 2023 | R 10 192.00 | 0%    | A Company and                                                                                                                                                                                                                                                                                                                                                                                                                                                                                                                                                                                                                                                                                                                                                                                                                                                                                                                                                                                                                                                                                                                                                                                                                                                                                                                                                                                                                                                                                                                                                                                                                                                                                                                                                                                                                                                                                                                                                                                                                                                                                                                  |
| Mar 2024       |            |      |                  |              |                        | Mar 2024 |             |       | A State of the second s |
| May 2024       |            |      |                  |              |                        | May 2024 |             |       |                                                                                                                                                                                                                                                                                                                                                                                                                                                                                                                                                                                                                                                                                                                                                                                                                                                                                                                                                                                                                                                                                                                                                                                                                                                                                                                                                                                                                                                                                                                                                                                                                                                                                                                                                                                                                                                                                                                                                                                                                                                                                                                                |

The local Soya market traded lower yesterday. The Mar23 Soya contract ended R215.00 down and May23 Soya closed R270.00 lower. The parity move for the Mar23 Soya contract for yesterday was R51.00 positive. The parity move for the Mar23 Soya contract for t