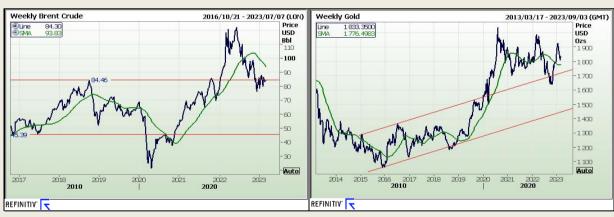

Commodities

BDLive - Gold edged up for a third session on Wednesday as the dollar pulled back, though fears of more US interest rate hikes on the back of stubbornly high inflation kept a lid on prices.

|           | Last    | Value<br>Change | % Change |
|-----------|---------|-----------------|----------|
| Platinum  | 953.18  | -1.94           | -0.20%   |
| Gold      | 1833.38 | -3.43           | -0.19%   |
| Silver    | 20.92   | -0.08           | -0.37%   |
| Copper    | 4.14    | -0.02           | -0.48%   |
| Gasoil    | 849.50  | 10.25           | 1.21%    |
| Brent Oil | 84.29   | -0.02           | -0.02%   |

S&P 500

Hang Seng

ALSI

FTSE

DAX

Spot gold was up 0.1% at \$1,829.37/oz by 3.15am GMT. US gold futures eased 0.1% to \$1,835.30. "Gold is oversold over the near-term, having found support at its 200 day exponential moving average and the US dollar is due a pullback against February's gains," said Matt Simpson, a senior market analyst at Citly Index. W "Next stop for gold could be the \$1,850.\$1,860 area, at which point we'll be on the lookout for another top." Gold marked its worst month since June 2021 in February after a string of US data pointed to a resilient economy and a tight labour market, stoking fears that the US Federal Reserve would deliver more interest rate hikes to curb inflation