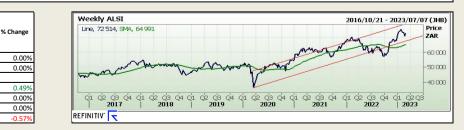

72603.9

72514.00

Access Der

7876.2

7234.2

15305.0

20619.7

JSE TOP 40

S&P 500

Hang Seng

ALSI

FTSE

DAX

Spot gold was up 0.1% at \$1,829.37/oz by 3.15am GMT. US gold futures eased 0.1% to \$1,835.30. "Gold is oversold over the near-term, having found support at its 200 day exponential moving average and the US dollar is due a pullback against February's gains," said Matt Simpson, a senior market analyst at Citly Index. W "Next stop for gold could be the \$1,850.\$1,860 area, at which point we'll be on the lookout for another top." Gold marked its worst month since June 2021 in February after a string of US data pointed to a resilient economy and a tight labour market, stoking fears that the US Federal Reserve would deliver more interest rate hikes to curb inflation