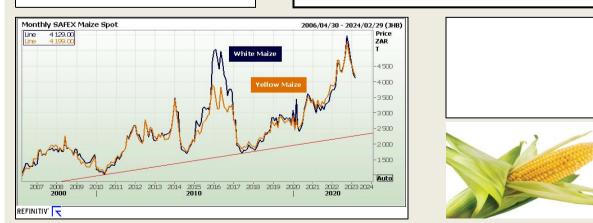

#### South African Futures Exchange

|                     | МТМ        | Volatility | Parity<br>Change | Parity Price |
|---------------------|------------|------------|------------------|--------------|
| White Maize Future  |            |            |                  |              |
| Mar 2023            | R 4 129.00 | 21.5%      | R -112.20        | R 4 016.80   |
| May 2023            | R 4 060.00 | 20%        | R -104.30        | R 3 955.70   |
| Jul 2023            | R 3 998.00 | 21%        | R -344.38        | R 3 653.62   |
| Sep 2023            | R 4082.00  | 22%        | R -120.82        | R 3 961.18   |
| Dec 2023            | R 4 184.00 | 22%        | R -112.31        | R 4071.69    |
| Mar 2024            | R 4 213.00 | 0%         |                  | R 4 213.00   |
| May 2024            |            |            |                  |              |
| Yellow Maize Future |            |            |                  |              |
| Mar 2023            | R 4 199.00 | 23%        | R -112.20        | R 4 086.80   |
| May 2023            | R 4 200.00 | 21%        | R -104.30        | R 4 095.70   |
| Jul 2023            | R 4 159.00 | 19.5%      | R -344.38        | R 3814.62    |
| Sep 2023            | R 4 239.00 | 19.5%      | R -120.82        | R 4 118.18   |
| Dec 2023            | R 4 323.00 | 20%        | R -112.31        | R 4 210.69   |
| Mar 2024            | R 4 345.00 | 0%         |                  | R 4 345.00   |
| May 2024            |            |            |                  |              |

The local Maize market traded lower yesterday. The Mar23 White Maize contract ended R73.00 down and Mar23 Yellow Maize closed R106.00 lower. The May23 White Maize closed lower by R145.00 and May23 Yellow Maize ended R125.00 down. The parity move for the Mar23 Maize contract for yesterday was R58.00 positive.