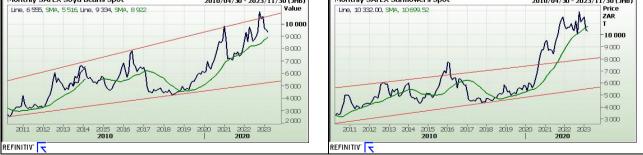

#### South African Futures Exchange

| Soybean Future |            |      |                  |              | Sunflower Seeds Future |          |             |       |                                                                                                                                                                                                                                                                                                                                                                                                                                                                                                                                                                                                                                                                                                                                                                                                                                                                                                                                                                                                                                                                                                                                                                                                                                                                                                                                                                                                                                                                                                                                                                                                                                                                                                                                                                                                                                                                                                                                                                                                                                                                                                                                |
|----------------|------------|------|------------------|--------------|------------------------|----------|-------------|-------|--------------------------------------------------------------------------------------------------------------------------------------------------------------------------------------------------------------------------------------------------------------------------------------------------------------------------------------------------------------------------------------------------------------------------------------------------------------------------------------------------------------------------------------------------------------------------------------------------------------------------------------------------------------------------------------------------------------------------------------------------------------------------------------------------------------------------------------------------------------------------------------------------------------------------------------------------------------------------------------------------------------------------------------------------------------------------------------------------------------------------------------------------------------------------------------------------------------------------------------------------------------------------------------------------------------------------------------------------------------------------------------------------------------------------------------------------------------------------------------------------------------------------------------------------------------------------------------------------------------------------------------------------------------------------------------------------------------------------------------------------------------------------------------------------------------------------------------------------------------------------------------------------------------------------------------------------------------------------------------------------------------------------------------------------------------------------------------------------------------------------------|
|                | мтм        | Vols | Parity<br>Change | Market Price |                        |          | МТМ         | Vols  |                                                                                                                                                                                                                                                                                                                                                                                                                                                                                                                                                                                                                                                                                                                                                                                                                                                                                                                                                                                                                                                                                                                                                                                                                                                                                                                                                                                                                                                                                                                                                                                                                                                                                                                                                                                                                                                                                                                                                                                                                                                                                                                                |
| Mar 2023       | R 9 334.00 | 24%  | R -4 338.30      | R 4 995.70   |                        | Mar 2023 | R 10 332.00 | 25%   |                                                                                                                                                                                                                                                                                                                                                                                                                                                                                                                                                                                                                                                                                                                                                                                                                                                                                                                                                                                                                                                                                                                                                                                                                                                                                                                                                                                                                                                                                                                                                                                                                                                                                                                                                                                                                                                                                                                                                                                                                                                                                                                                |
| May 2023       | R 8 700.00 | 20%  | R -212.28        | R 8487.72    |                        | May 2023 | R 9 670.00  | 24%   |                                                                                                                                                                                                                                                                                                                                                                                                                                                                                                                                                                                                                                                                                                                                                                                                                                                                                                                                                                                                                                                                                                                                                                                                                                                                                                                                                                                                                                                                                                                                                                                                                                                                                                                                                                                                                                                                                                                                                                                                                                                                                                                                |
| Jul 2023       | R 8 854.00 | 24%  | R -221.46        | R 8 632.54   |                        | Jul 2023 | R 9847.00   | 30.5% | And And And And And                                                                                                                                                                                                                                                                                                                                                                                                                                                                                                                                                                                                                                                                                                                                                                                                                                                                                                                                                                                                                                                                                                                                                                                                                                                                                                                                                                                                                                                                                                                                                                                                                                                                                                                                                                                                                                                                                                                                                                                                                                                                                                            |
| Sep 2023       | R 8 960.00 | 0%   | R 0.43           | R 8 960.43   |                        | Sep 2023 | R 10 138.00 | 0%    | Spring -                                                                                                                                                                                                                                                                                                                                                                                                                                                                                                                                                                                                                                                                                                                                                                                                                                                                                                                                                                                                                                                                                                                                                                                                                                                                                                                                                                                                                                                                                                                                                                                                                                                                                                                                                                                                                                                                                                                                                                                                                                                                                                                       |
| Dec 2023       | R 9 221.00 | 23%  |                  | R 9221.00    |                        | Dec 2023 | R 10 192.00 | 0%    | A Company and                                                                                                                                                                                                                                                                                                                                                                                                                                                                                                                                                                                                                                                                                                                                                                                                                                                                                                                                                                                                                                                                                                                                                                                                                                                                                                                                                                                                                                                                                                                                                                                                                                                                                                                                                                                                                                                                                                                                                                                                                                                                                                                  |
| Mar 2024       |            |      |                  |              |                        | Mar 2024 |             |       | A State of the second s |
| May 2024       |            |      |                  |              |                        | May 2024 |             |       |                                                                                                                                                                                                                                                                                                                                                                                                                                                                                                                                                                                                                                                                                                                                                                                                                                                                                                                                                                                                                                                                                                                                                                                                                                                                                                                                                                                                                                                                                                                                                                                                                                                                                                                                                                                                                                                                                                                                                                                                                                                                                                                                |

The local Soya market traded lower yesterday. The Mar23 Soya contract ended R215.00 down and May23 Soya closed R270.00 lower. The parity move for the Mar23 Soya contract for yesterday was R51.00 positive. The parity move for the Mar23 Soya contract for t