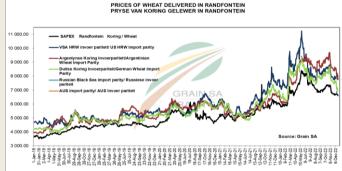

## **Wheat Market**

Chicago Board of Trade and Kansas Board of Trade

| <b></b>  | CBOT Wheat        |                       |                        |                                     |                      |                                          |                                  | KBOT Wheat |                   |                       |                        |                                     |                      | 1                                        |                                  |
|----------|-------------------|-----------------------|------------------------|-------------------------------------|----------------------|------------------------------------------|----------------------------------|------------|-------------------|-----------------------|------------------------|-------------------------------------|----------------------|------------------------------------------|----------------------------------|
| Month    | Yesterday<br>12pm | Main Session<br>Close | Main Session<br>Change | Main Session<br>Change from<br>12pm | Current<br>Overnight | Overnight<br>Change from<br>Main Session | Overnight<br>Change from<br>12pm | Month      | Yesterday<br>12pm | Main Session<br>Close | Main Session<br>Change | Main Session<br>Change from<br>12pm | Current<br>Overnight | Overnight<br>Change from<br>Main Session | Overnight<br>Change from<br>12pm |
| MAR 2023 | 708.25            | 697.00                | The record c           | -11.25                              | 0.00                 | -697.00                                  | -708.25                          | MAR 2013   | 897.75            | 821.25                | The record             | -76.50                              | 0.00                 | -821.25                                  | -897.75                          |
| MAY 2023 | 721.50            | 710.00                | The record c           | -11.50                              | 712.25               | 2.25                                     | -9.25                            | MAY 2013   | 829.50            | 816.25                | The record             | -13.25                              | 817.75               | 1.50                                     | -11.75                           |
| JUL 2023 | 762.25            | 718.00                | The record c           | -44.25                              | 720.25               | 2.25                                     | -42.00                           | JUL 2013   | 872.75            | 809.25                | The record             | -63.50                              | 810.50               | 1.25                                     | -62.25                           |
| SEP 2023 | 778.00            | 728.75                | The record c           | -49.25                              | 730.75               | 2.00                                     | -47.25                           | SEP 2013   | 864.75            | 812.50                | The record             | -52.25                              | 815.25               | 2.75                                     | -49.50                           |
| DEC 2023 | 785.75            | 745.25                | The record c           | -40.50                              | 529.00               | -216.25                                  | -256.75                          | DEC 2013   | 1018.00           | 820.00                | The record             | -198.00                             | 823.00               | 3.00                                     | -195.00                          |

#### South African Futures Exchange Parity мтм Volatility Parity Price Change Bread Milling Wheat R 6 677.00 R 1 884.21 Mar 2023 16.5% 11 000.00 May 2023 R 6 695.00 15.5% R 6 569.15 10 000.00 teit/USHRW Jul 2023 R 6758.00 18% R 6 409.82 Sep 2023 R 6710.00 17.75% R 6 325.36 9 000.00 Dec 2023 R 6461.00 12.59 R 4 676.5 8 000.00 Mar 2024 7 000.00 May 2024 6 000.0 The local Weat market closed lower yesterday. The Mar23 Weat contract

closed R153.00 down and May23 Weat closed R182.00 lower. The parity move for the Mar23 Weat contract for yesterday was R32.00 positive.

Monthly SAFEX Wheat Spot 1999/06/30 - 2024/06/30 (JHB) 5 898.03 6 677.00 SMA Line ZAR 7 000 6 500 6 000 5 500 mmm -5 000 4 500 4 000 3 500 3 000 2 500 2000 1 500 Auto 2000 2002 2004 2006 2000 2008 2010 2012 2014 2016 2010 2018 aizo 2022 2020 REFINITIV'