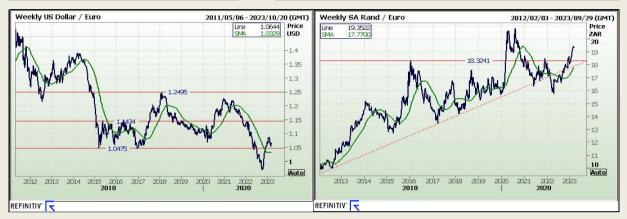

#### Financials

| Currency           | Bid -<br>Yesterday<br>12pm | Current Bid | Value<br>Change | % Change |
|--------------------|----------------------------|-------------|-----------------|----------|
| USDollar/Rand      | 18.4170                    | 18.1753     | -0.2417         | -1.31%   |
| Euro/Rand          | 19.4394                    | 19.3574     | -0.0820         | -0.42%   |
| GBPound/Rand       | 22.0520                    | 21.8195     | -0.2325         | -1.05%   |
| AusDollar/Rand     | 12.3670                    | 12.2592     | -0.1078         | -0.87%   |
| Euro/USDollar      | 1.0549                     | 1.0644      | 0.0095          | 0.90%    |
| GBPound/USDollar   | 1.1971                     | 1.2005      | 0.0034          | 0.28%    |
| AusDollar/USDollar | 0.6717                     | 0.6745      | 0.0028          | 0.42%    |
| JpyYen/USDollar    | 136.3700                   | 136.3700    | 0.0000          | 0.00%    |

BDLive - The rand showed signs of strengthening to below R18 to the dollar Wednesday while the JSE gained the most in almost two months as strong data from China pointed to a growing rebound after the lifting of country's stringent Covid-19 regulations.

Factory activity in the world's second-biggest economy far exceeded expectations, with the country's official manufacturing purchasing managers index rising to 52.6 points in February, well above above Bloomberg's market consensus of 50.6. That's also the fastest growth in almost a decade and the highest since April 2012, when it reached 53.5.

"This undoubtedly spurred thoughts of a more resilient economy with the domestic demand component offsetting the prediction of a slowing global macro environment," said RMB market macro-economist Siobhan Redford.