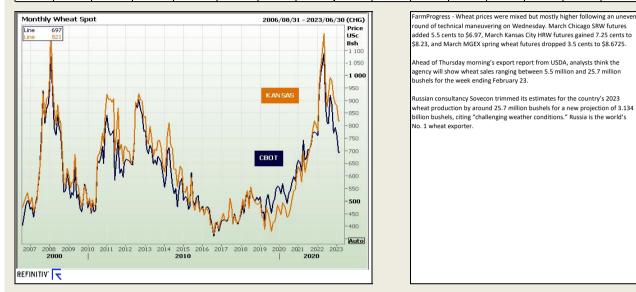

## **Wheat Market**

Chicago Board of Trade and Kansas Board of Trade

| <b></b>  | CBOT Wheat        |                       |                        |                                     |                      |                                          |                                  | KBOT Wheat |                   |                       |                        |                                     |                      | 1                                        |                                  |
|----------|-------------------|-----------------------|------------------------|-------------------------------------|----------------------|------------------------------------------|----------------------------------|------------|-------------------|-----------------------|------------------------|-------------------------------------|----------------------|------------------------------------------|----------------------------------|
| Month    | Yesterday<br>12pm | Main Session<br>Close | Main Session<br>Change | Main Session<br>Change from<br>12pm | Current<br>Overnight | Overnight<br>Change from<br>Main Session | Overnight<br>Change from<br>12pm | Month      | Yesterday<br>12pm | Main Session<br>Close | Main Session<br>Change | Main Session<br>Change from<br>12pm | Current<br>Overnight | Overnight<br>Change from<br>Main Session | Overnight<br>Change from<br>12pm |
| MAR 2023 | 708.25            | 697.00                | The record c           | -11.25                              | 0.00                 | -697.00                                  | -708.25                          | MAR 2013   | 897.75            | 821.25                | The record             | -76.50                              | 0.00                 | -821.25                                  | -897.75                          |
| MAY 2023 | 721.50            | 710.00                | The record c           | -11.50                              | 712.25               | 2.25                                     | -9.25                            | MAY 2013   | 829.50            | 816.25                | The record             | -13.25                              | 817.75               | 1.50                                     | -11.75                           |
| JUL 2023 | 762.25            | 718.00                | The record c           | -44.25                              | 720.25               | 2.25                                     | -42.00                           | JUL 2013   | 872.75            | 809.25                | The record             | -63.50                              | 810.50               | 1.25                                     | -62.25                           |
| SEP 2023 | 778.00            | 728.75                | The record c           | -49.25                              | 730.75               | 2.00                                     | -47.25                           | SEP 2013   | 864.75            | 812.50                | The record             | -52.25                              | 815.25               | 2.75                                     | -49.50                           |
| DEC 2023 | 785.75            | 745.25                | The record c           | -40.50                              | 529.00               | -216.25                                  | -256.75                          | DEC 2013   | 1018.00           | 820.00                | The record             | -198.00                             | 823.00               | 3.00                                     | -195.00                          |

#### South African Futures Exchange Parity мтм Volatility Parity Price Change Bread Milling Wheat R 6 677.00 R 1 884.21 Mar 2023 16.5% 11 000.00 May 2023 R 6 695.00 15.5% R 6 569.15 10 000.00 teit/USHRW Jul 2023 R 6758.00 18% R 6 409.82 Sep 2023 R 6710.00 17.75% R 6 325.36 9 000.00 Dec 2023 R 6461.00 12.59 R 4 676.5 8 000.00 Mar 2024 7 000.00 May 2024 6 000.0 The local Weat market closed lower yesterday. The Mar23 Weat contract

closed R153.00 down and May23 Weat closed R182.00 lower. The parity move for the Mar23 Weat contract for yesterday was R32.00 positive.

Monthly SAFEX Wheat Spot 1999/06/30 - 2024/06/30 (JHB) 5 898.03 6 677.00 SMA Line ZAR 7 000 6 500 6 000 5 500 mmm -5 000 4 500 4 000 3 500 3 000 2 500 2000 1 500 Auto 2000 2002 2004 2006 2000 2008 2010 2012 2014 2016 2010 2018 aizo 2022 2020 REFINITIV'