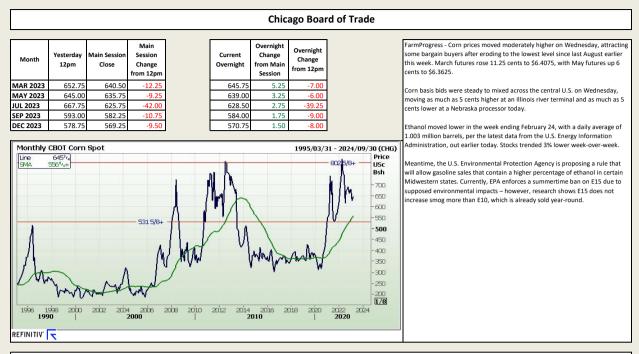

Market Report : 02 March 2023

Corn / Maize Market

#### South African Futures Exchange

|                     | МТМ        | Volatility | Parity<br>Change | Parity Price |
|---------------------|------------|------------|------------------|--------------|
| White Maize Future  |            |            |                  |              |
| Mar 2023            | R 4 129.00 | 21.5%      | R -112.20        | R 4 016.80   |
| May 2023            | R 4 060.00 | 20%        | R -104.30        | R 3 955.70   |
| Jul 2023            | R 3 998.00 | 21%        | R -344.38        | R 3 653.62   |
| Sep 2023            | R 4082.00  | 22%        | R -120.82        | R 3 961.18   |
| Dec 2023            | R 4 184.00 | 22%        | R -112.31        | R 4071.69    |
| Mar 2024            | R 4 213.00 | 0%         |                  | R 4 213.00   |
| May 2024            |            |            |                  |              |
| Yellow Maize Future |            |            |                  |              |
| Mar 2023            | R 4 199.00 | 23%        | R -112.20        | R 4 086.80   |
| May 2023            | R 4 200.00 | 21%        | R -104.30        | R 4 095.70   |
| Jul 2023            | R 4 159.00 | 19.5%      | R -344.38        | R 3814.62    |
| Sep 2023            | R 4 239.00 | 19.5%      | R -120.82        | R 4 118.18   |
| Dec 2023            | R 4 323.00 | 20%        | R -112.31        | R 4 210.69   |
| Mar 2024            | R 4 345.00 | 0%         |                  | R 4 345.00   |
| May 2024            |            |            |                  |              |

The local Maize market traded lower yesterday. The Mar23 White Maize contract ended R73.00 down and Mar23 Yellow Maize closed R106.00 lower. The May23 White Maize closed lower by R145.00 and May23 Yellow Maize ended R125.00 down. The parity move for the Mar23 Maize contract for yesterday was R58.00 positive.