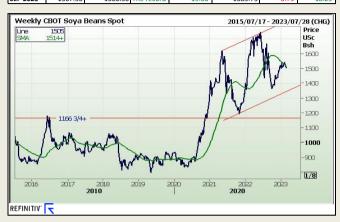

FarmProgress - Soybean prices captured double-digit gains and closed with gains of around 1% on Wednesday following a round of technical buying today after falling for the prior five consecutive sessions. March futures rose 13.75 cents to \$15.0425, with May futures up 15.5 cents to \$14.9450.

The rest of the soy complex was also firm. Soymeal futures made moderate inroads, while soyoil futures tracked around 1.25% higher today.

Soybean basis bids were mostly steady to firm after climbing 10 to 13 cents higher at two Midwestern processors and improving 2 to 3 cents at two other locations on Wednesday. An Iowa river terminal bucked the overall trend after shifting 2 cents lower today.

Ahead of the next weekly USDA export report, out tomorrow morning, analysts think the agency will show soybean sales ranging between 11.0 million and 38.6 million bushels for the week ending February 23. Analysts also expect to see soymeal sales ranging between 50,000 and 400.000 metric tons. plus up to 22.000 MT of sovoil sales.