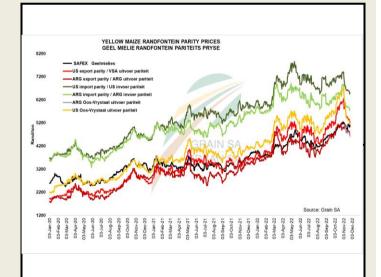

| R 4 200.00 | 21%        | R -104.30        | R 4 095.70   |
| Jul 2023            | R 4 159.00 | 19.5%      | R -344.38        | R 3814.62    |
| Sep 2023            | R 4 239.00 | 19.5%      | R -120.82        | R 4 118.18   |
| Dec 2023            | R 4 323.00 | 20%        | R -112.31        | R 4 210.69   |
| Mar 2024            | R 4 345.00 | 0%         |                  | R 4 345.00   |
| May 2024            |            |            |                  |              |

The local Maize market traded lower yesterday. The Mar23 White Maize contract ended R73.00 down and Mar23 Yellow Maize closed R106.00 lower. The May23 White Maize closed lower by R145.00 and May23 Yellow Maize ended R125.00 down. The parity move for the Mar23 Maize contract for yesterday was R58.00 positive.





DISCLAIMER: This report has been prepared by GroCapital Financial Services Pty Ltd, a wholly owned subsidiary of AFGRI Operations Limitedis provided to you for information purposes only.GROCAPITAL AND AFGRI hereby certify that the views expressed in this report were obtained from sources which GROCAPITAL AND AFGRI consider to be reliable.GROCAPITAL AND AFGRI do not make any representations or give any guarantees or warranties, expressed or implied, as to the correctness, accuracy or completeness of the report.Nether GROCAPITAL AND AFGRI, nor any affiliate, nor any of their respective officers, directors, partners or omissions in the opinions, forecasts or information, irrespective of whether there has been any negligence by GroCapital and AFGRI, their affiliate, or their respective off