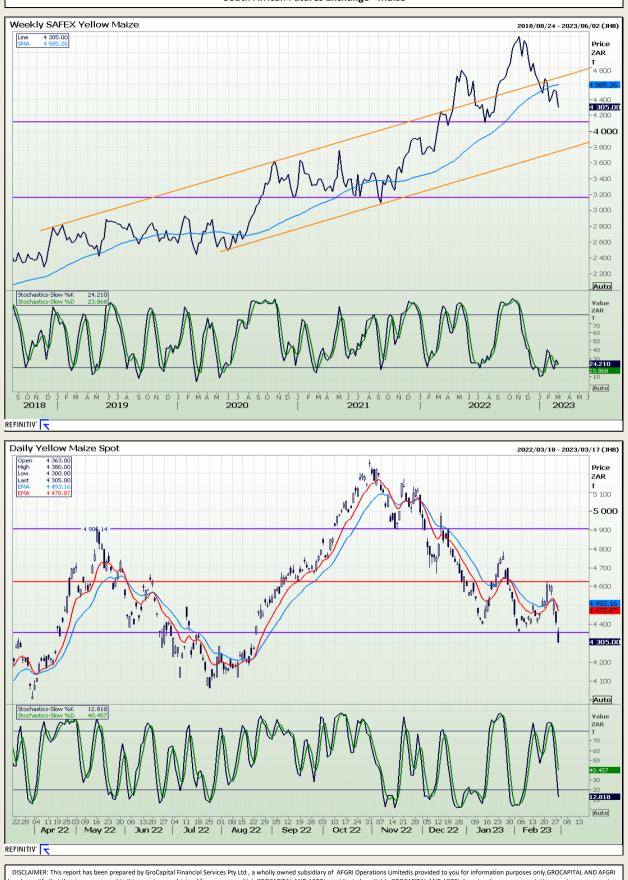

Market Report : 01 March 2023

# **Technical Analysis**

South African Futures Exchange - Maize

DISCLAIMER: This report has been prepared by GroCapital Financial Services Pty Ltd, a wholly owned subsidiary of AFGRI Operations Limitedis provided to you for information purposes only.GROCAPITAL AND AFGRI hereby certify that the views expressed in this report were obtained from sources which GROCAPITAL AND AFGRI consider to be reliable.GROCAPITAL AND AFGRI do not make any representations or give any guarantees or warranties, expressed or implied, as to the correctness, accuracy or completeness of the report.Neither GROCAPITAL AND AFGRI, nor any affiliate, nor any of their respective officers, directors, partners or employees, shall assume any liability for any losses arising from errors or omissions in the opinions, forecasts or information, irrespective of whether there has been any negligence by GroCapital and AFGRI, their affiliate, or their respective officers, directors, partners or employees, regardless of whether such damages were foreseen or unformation contained in this report is confidential and may be subject to legal privilege. This report is not intended to not should it be taken to create any legal relations or contractual relations.