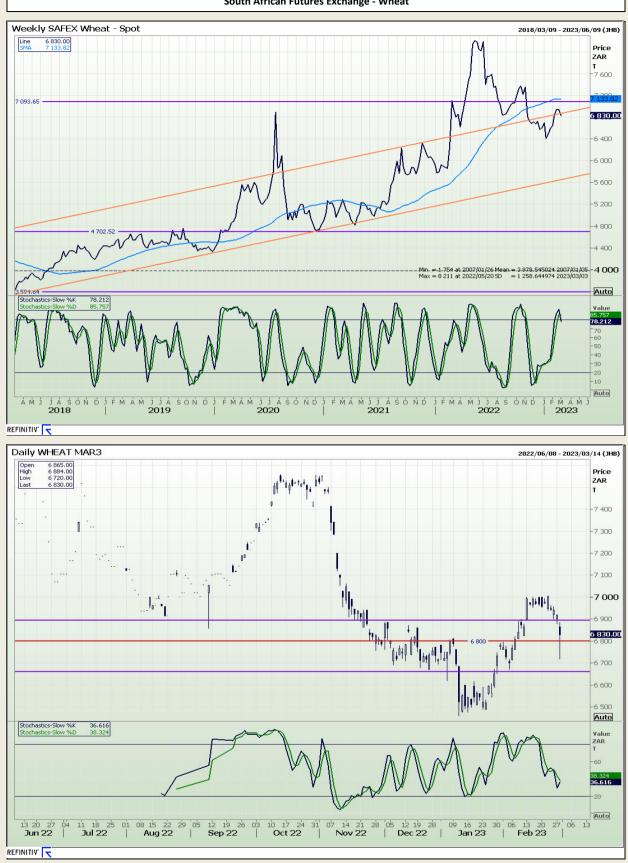

Market Report : 01 March 2023

### **Technical Analysis**

South African Futures Exchange - Wheat

DISCLAIMER: This report has been prepared by GroCapital Financial Services Pty Ltd, a wholly owned subsidiary of AFGRI Operations Limitedis provided to you for information purposes only.GROCAPITAL AND AFGRI hereby certify that the views expressed in this report were obtained from sources which GROCAPITAL AND AFGRI consider to be reliable.GROCAPITAL AND AFGRI do not make any representations or give any guarantees or warranties, expressed or implied, as to the correctness, accuracy or completeness of the report.NetNether GROCAPITAL AND AFGRI, nor any affiliate, nor any of their respective officers, directors, partners or omissions in the opinions, forecasts or information, irrespective of whether there has been any negligence by GroCapital and AFGRI, their affiliate, or their respective officers, directors, partners or employees, regardless of whether such damages were foreseen or unforeseen. The information contained in this report is confidential and may be subject to legal privilege. This report is not intended to not should it be taken to create any legal relations or contractual relations.