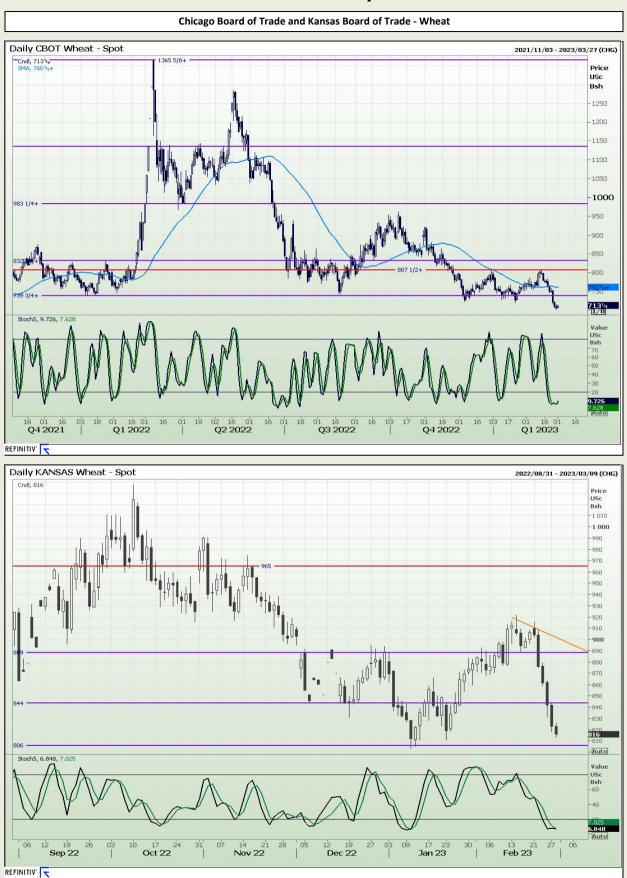

Market Report : 01 March 2023

# **Technical Analysis**

Chicago Board of Trade and Kansas Board of Trade - Wheat

DISCLAIMER: This report has been prepared by GroCapital Financial Services Pty Ltd, a wholly owned subsidiary of AFGRI Operations Limitedis provided to you for information purposes only.GROCAPITAL AND AFGRI hereby certify that the views expressed in this report were obtained from sources which GROCAPITAL AND AFGRI consider to be reliable.GROCAPITAL AND AFGRI do not make any representations or give any guarantees or warranties, expressed or implied, as to the correctness, accuracy or completeness of the report.Nether GROCAPITAL AND AFGRI, nor any affiliate, nor any of their respective officers, directors, partners or employees, shall assume any liability for any losses arising from errors or omissions in the opinions, forecasts or information, irrespective of whether there has been any negligence by GroCapital and AFGRI, their affiliate, or their respective officers, directors, partners or employees, regardless of whether such damages were foreseen or unforeseen. The information contained in this report is confidential and may be subject to legal privilege. This report is not intended to not should it be taken to create any legal relations or contractual relations.