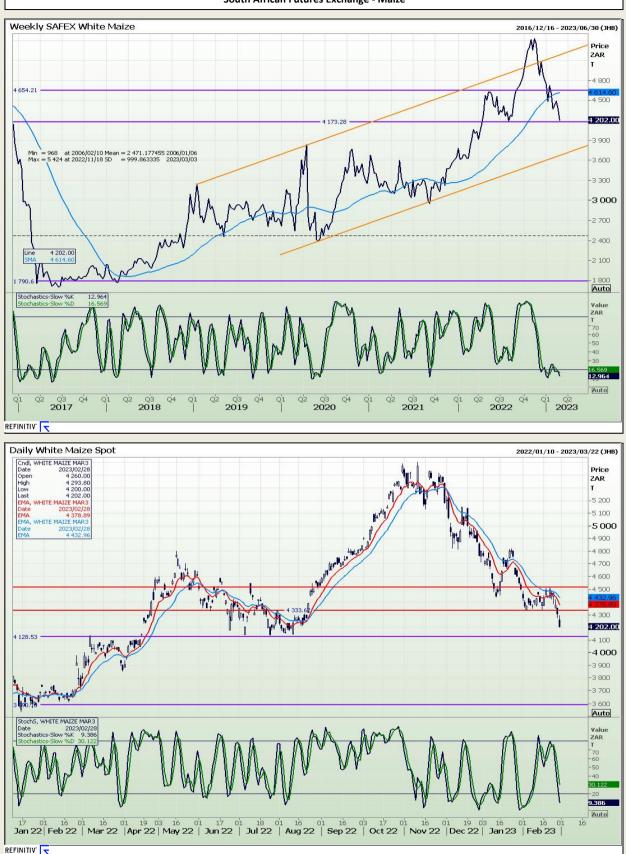

Market Report : 01 March 2023

# **Technical Analysis**

South African Futures Exchange - Maize

DISCLAIMER: This report has been prepared by GroCapital Financial Services Pty Ltd, a wholly owned subsidiary of AFGRI Operations Limitedis provided to you for information purposes only.GROCAPITAL AND AFGRI hereby certify that the views expressed in this report were obtained from sources which GROCAPITAL AND AFGRI consider to be reliable.GROCAPITAL AND AFGRI do not make any representations or give any guarantees or warranties, expressed or implied, as to the correctness, accuracy or completeness of the report.Neither GROCAPITAL AND AFGRI, nor any affiliate, nor any of their respective officers, directors, partners or employees, shall assume any liability for any losses arising from errors or omissions in the opnions, forecasts or information, irrespective of whether there has been any negligence by GroCapital and AFGRI, their affiliate, or their respective officers, directors, partners or employees, regardless of whether such damages were foreseen or unforeseen. The information contained in this report is confidential and may be subject to legal privilege. This report is not intended to not should it be taken to create any legal relations or contractual relations.