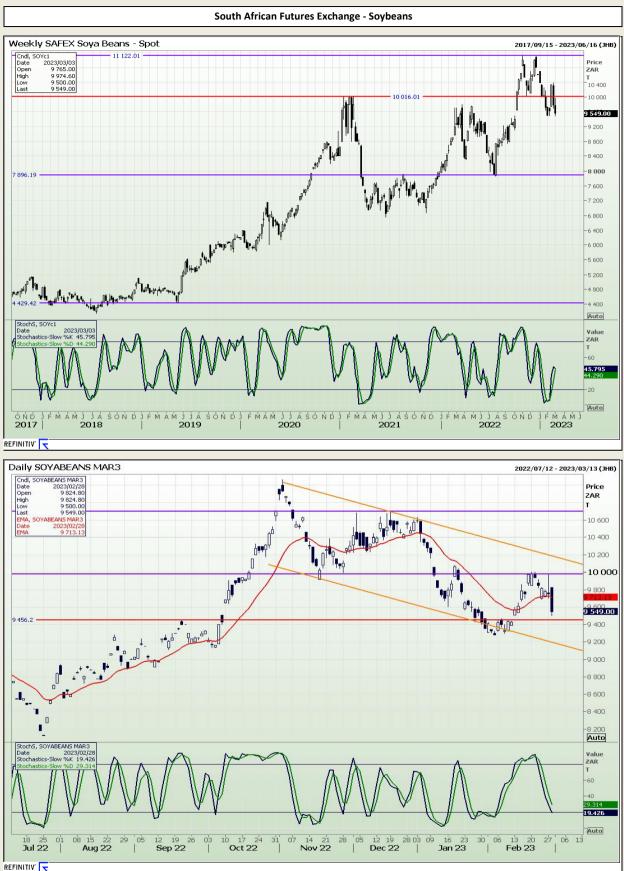

Market Report : 01 March 2023

# **Technical Analysis**

Chicago Board of Trade - Soybeans

DISCLAIMER: This report has been prepared by GroCapital Financial Services Pty Ltd, a wholly owned subsidiary of AFGRI Operations Limitedis provided to you for information purposes only.GROCAPITAL AND AFGRI hereby certify that the views expressed in this report were obtained from sources which GROCAPITAL AND AFGRI consider to be reliable.GROCAPITAL AND AFGRI do not make any representations or give any guarantees or warranties, expressed or implied, as to the correctness, accuracy or completeness of the report.Nether GROCAPITAL AND AFGRI, nor any affiliate, nor any of their respective officers, directors, partners or employees, shall assume any liability for any losses arising from errors or omissions in the opinions, forecasts or information, irrespective of whether there has been any negligence by GroCapital and AFGRI, their affiliate, or their respective officers, directors, partners or employees, regardless of whether such damages were foreseen or unforeseen. The information contained in this report is confidential and may be subject to legal privilege. This report is not intended to not should it be taken to create any legal relations or contractual relations.