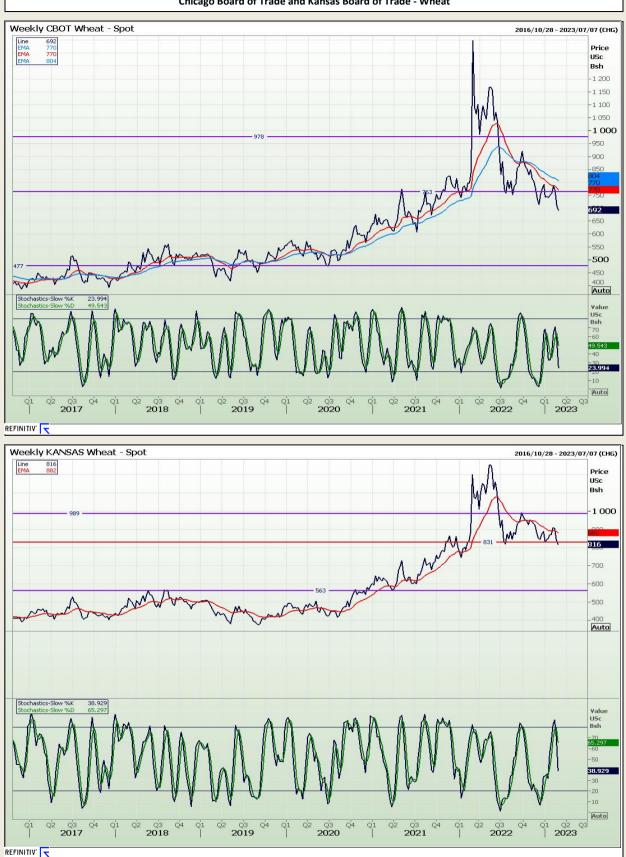

Market Report : 01 March 2023

# **Technical Analysis**

Chicago Board of Trade and Kansas Board of Trade - Wheat

DISCLAIMER: This report has been prepared by GroCapital Financial Services Pty Ltd, a wholly owned subsidiary of AFGRI Operations Limitedis provided to you for information purposes only.GROCAPITAL AND AFGRI hereby certify that the views expressed in this report were obtained from sources which GROCAPITAL AND AFGRI consider to be reliable.GROCAPITAL AND AFGRI do not make any representations or give any guarantees or warranties, expressed or implied, as to the correctness, accuracy or completeness of the report.Nether GROCAPITAL AND AFGRI, nor any affiliate, nor any of their respective officers, directors, partners or employees, shall assume any liability for any losses arising from errors or omissions in the opinions, forecasts or information, irrespective of whether there has been any negligence by GroCapital and AFGRI, their affiliate, or their respective officers, directors, partners or employees, regardless of whether such damages were foreseen or unforeseen. The information contained in this report is confidential and may be subject to legal privilege. This report is not intended to not should it be taken to create any legal relations or contractual relations.