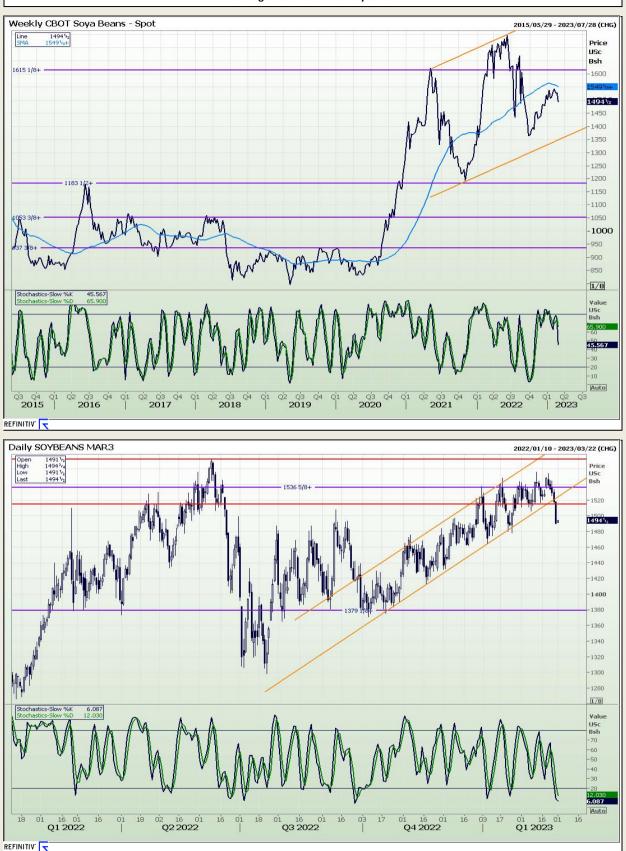

Market Report : 01 March 2023

# **Technical Analysis**

Chicago Board of Trade - Soybeans

DISCLAIMER: This report has been prepared by GroCapital Financial Services Pty Ltd, a wholly owned subsidiary of AFGRI Operations Limitedis provided to you for information purposes only.GROCAPITAL AND AFGRI hereby certify that the views expressed in this report were obtained from sources which GROCAPITAL AND AFGRI consider to be reliable.GROCAPITAL AND AFGRI do not make any representations or give any guarantees or warranties, expressed or implied, as to the correctness, accuracy or completeness of the report.Nether GROCAPITAL AND AFGRI, nor any affiliate, nor any of their respective officers, directors, partners or employees, shall assume any liability for any losses arising from errors or omissions in the opinions, forecasts or information, irrespective of whether there has been any negligence by GroCapital and AFGRI, their affiliate, or their respective officers, directors, partners or employees, regardless of whether such damages were foreseen or unforeseen. The information contained in this report is confidential and may be subject to legal privilege. This report is not intended to not should it be taken to create any legal relations or contractual relations.