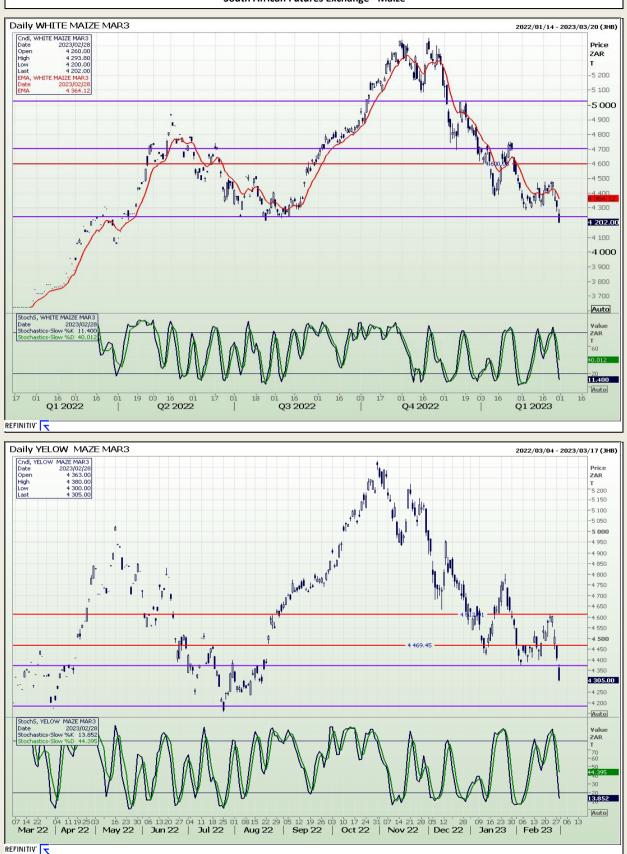

Market Report : 01 March 2023

•

# **Technical Analysis**

South African Futures Exchange - Maize

DISCLAIMER: This report has been prepared by GroCapital Financial Services Pty Ltd , a wholly owned subsidiary of AFGRI Operations Limitedis provided to you for information purposes only.GROCAPITAL AND AFGRI hereby certify that the views expressed in this report were obtained from sources which GROCAPITAL AND AFGRI consider to be reliable.GROCAPITAL AND AFGRI do not make any representations or give any guarantees or warranties, expressed or implied, as to the correctness, accuracy or completeness of the report.Neither GROCAPITAL AND AFGRI, nor any affiliate, nor any of their respective officers, directors, partners or employees, sealing from errors or omissions in the opinions, forecasts or information, irrespective of whether there has been any negligence by GroCapital and AFGRI, their affiliate, or their respective officers, directors, partners or employees, regardless of whether such damages were foreseen or unforeseen. The information contained in this report is confidential and may be subject to legal privilege. This report is not intended to not should it be taken to create any legal relations or contractual relations.