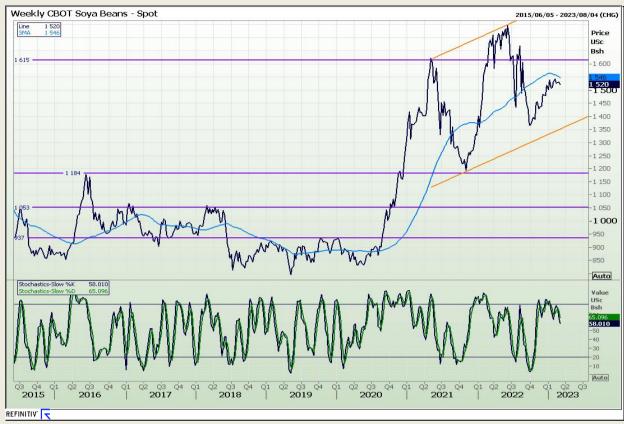

# **Technical Analysis**

Chicago Board of Trade - Soybeans

Market Report : 10 March 2023

3rd Floor, AFGRI Building 12 Byls Bridge Boulevard Highveld Extension 73