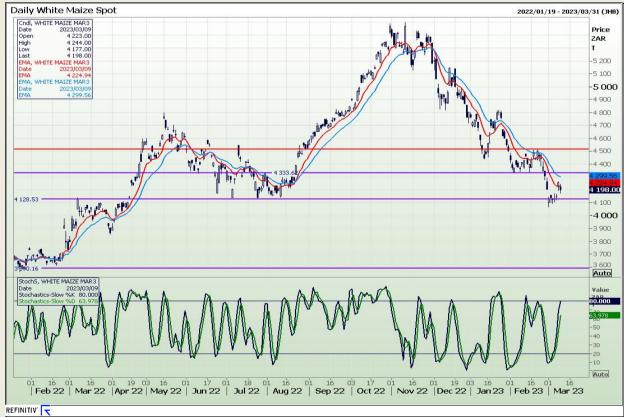

# **Technical Analysis**

South African Futures Exchange - Maize

Market Report : 10 March 2023

3rd Floor, AFGRI Building 12 Byls Bridge Boulevard Highveld Extension 73