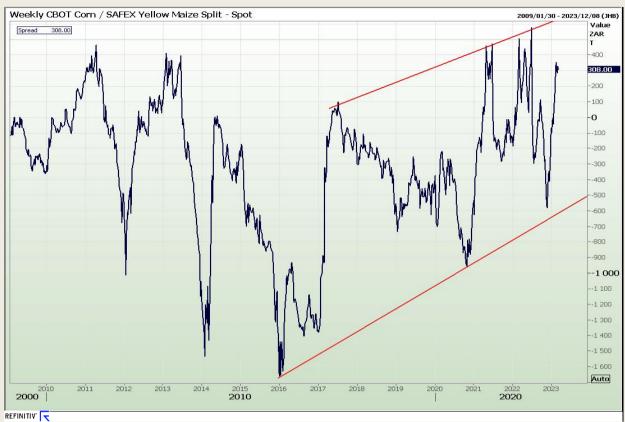

# **Technical Analysis**

#### **CBOT / SAFEX Spreads**

Market Report : 10 March 2023

3rd Floor, AFGRI Building 12 Byls Bridge Boulevard Highveld Extension 73