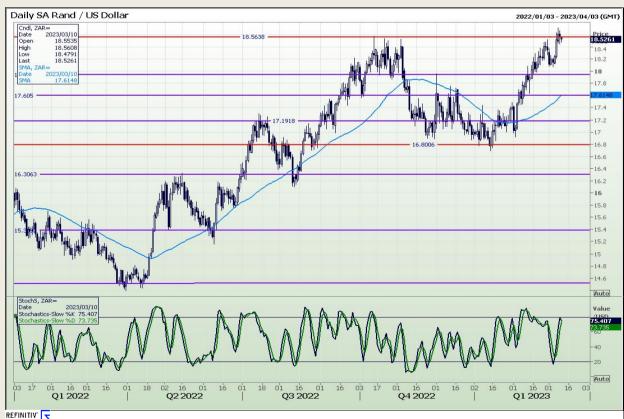

# **Technical Analysis**

#### Rand / US Dollar

Market Report : 10 March 2023

3rd Floor, AFGRI Building 12 Byls Bridge Boulevard Highveld Extension 73