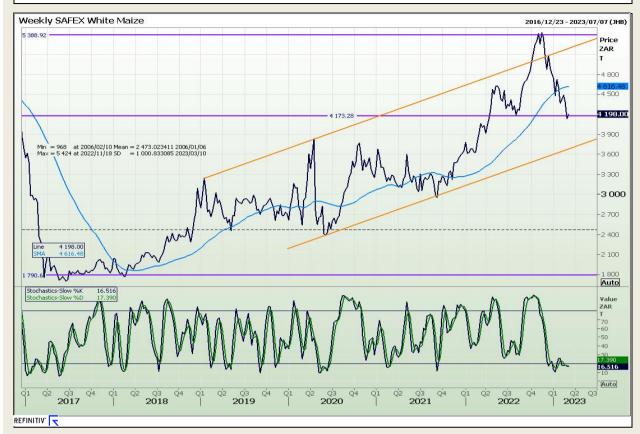

# **Technical Analysis**

South African Futures Exchange - Maize

Market Report : 10 March 2023

3rd Floor, AFGRI Building 12 Byls Bridge Boulevard Highveld Extension 73