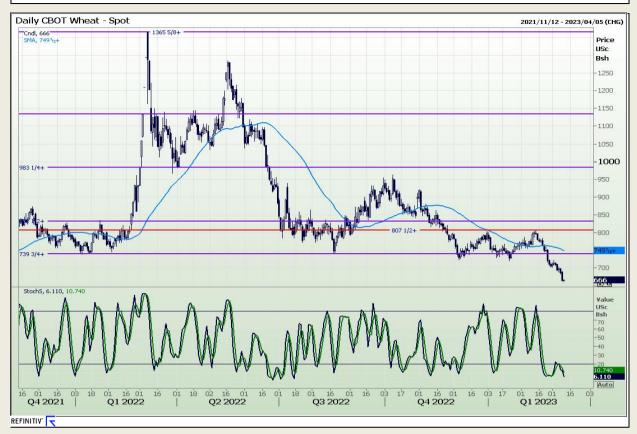

# **Technical Analysis**

Chicago Board of Trade and Kansas Board of Trade - Wheat

Market Report : 10 March 2023

3rd Floor, AFGRI Building 12 Byls Bridge Boulevard Highveld Extension 73