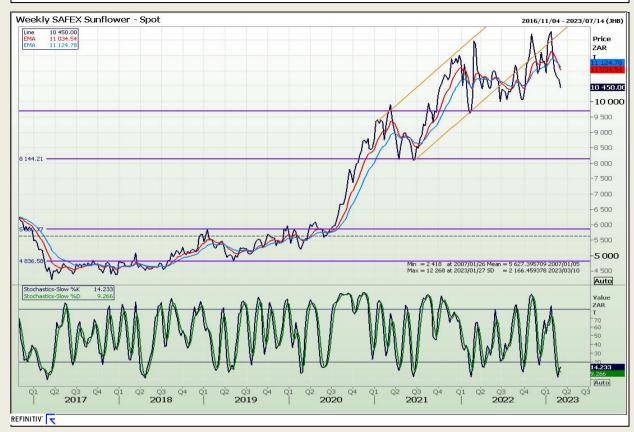

n 73

# **Technical Analysis**

South African Futures Exchange - Wheat







Market Report : 10 March 2023

3rd Floor, AFGRI Building 12 Byls Bridge Boulevard Highveld Extension 73

# **Technical Analysis**

Chicago Board of Trade and Kansas Board of Trade - Wheat







Market Report : 10 March 2023

3rd Floor, AFGRI Building 12 Byls Bridge Boulevard Highveld Extension 73

# **Technical Analysis**

Chicago Board of Trade - Soybeans







Market Report : 10 March 2023

3rd Floor, AFGRI Building 12 Byls Bridge Boulevard Highveld Extension 73

# **Technical Analysis**

South African Futures Exchange - Soybeans







Market Report : 10 March 2023

3rd Floor, AFGRI Building 12 Byls Bridge Boulevard Highveld Extension 73

# **Technical Analysis**

South African Futures Exchange - Sunflower