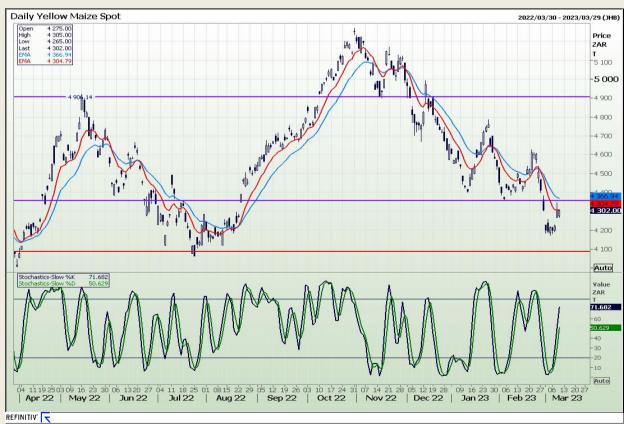

# **Technical Analysis**

South African Futures Exchange - Maize

Market Report : 10 March 2023

3rd Floor, AFGRI Building 12 Byls Bridge Boulevard Highveld Extension 73