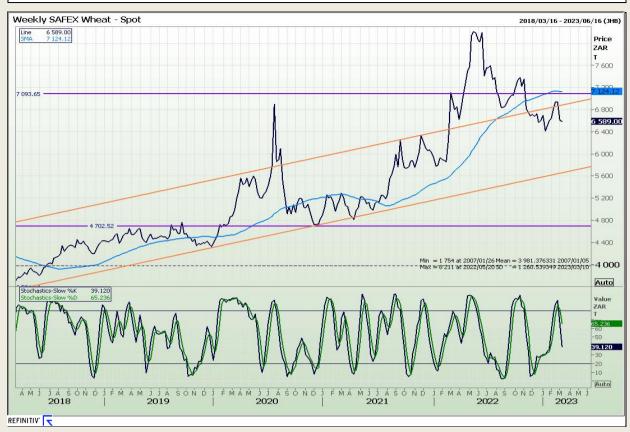

# **Technical Analysis**

South African Futures Exchange - Wheat

Market Report : 10 March 2023

3rd Floor, AFGRI Building 12 Byls Bridge Boulevard Highveld Extension 73