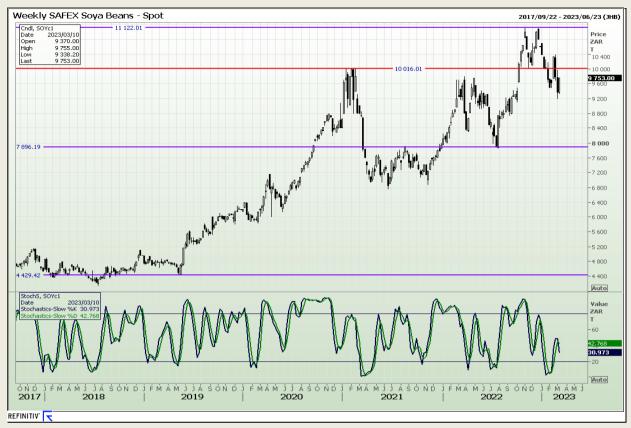

# **Technical Analysis**

South African Futures Exchange - Soybeans

Market Report : 10 March 2023

3rd Floor, AFGRI Building 12 Byls Bridge Boulevard Highveld Extension 73