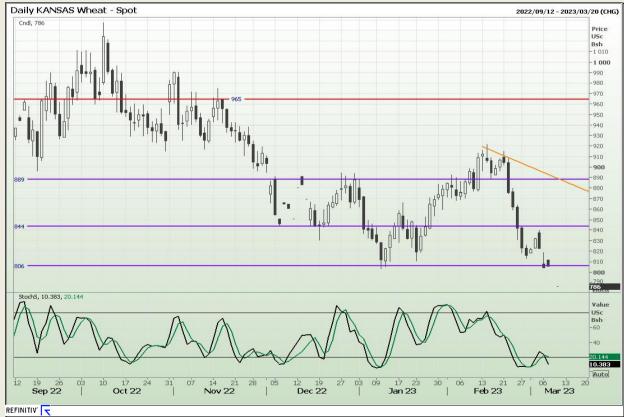

# **Technical Analysis**

Chicago Board of Trade and Kansas Board of Trade - Wheat

Market Report : 10 March 2023

3rd Floor, AFGRI Building 12 Byls Bridge Boulevard Highveld Extension 73