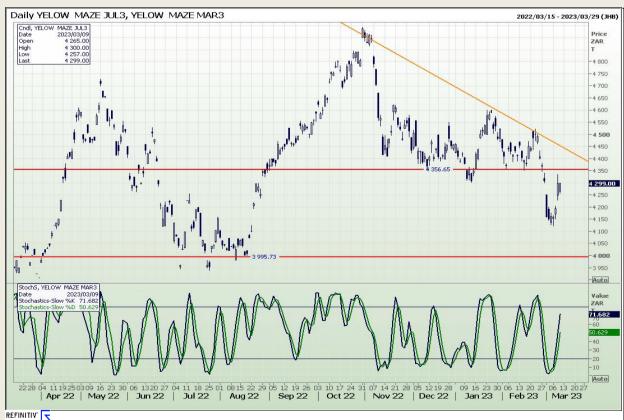

# **Technical Analysis**

South African Futures Exchange - Maize

Market Report : 10 March 2023

3rd Floor, AFGRI Building 12 Byls Bridge Boulevard Highveld Extension 73