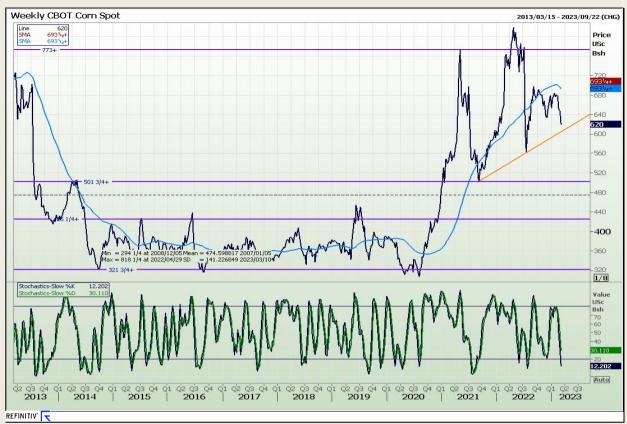

# **Technical Analysis**

Chicago Board of Trade - Corn

Market Report : 10 March 2023

3rd Floor, AFGRI Building 12 Byls Bridge Boulevard Highveld Extension 73