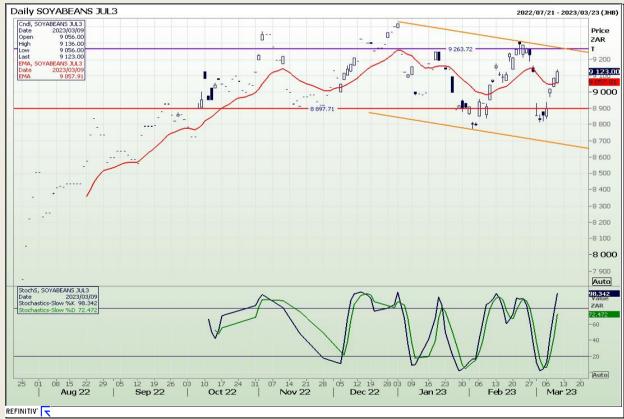

# **Technical Analysis**

Chicago Board of Trade - Soybeans

Market Report : 10 March 2023

3rd Floor, AFGRI Building 12 Byls Bridge Boulevard Highveld Extension 73