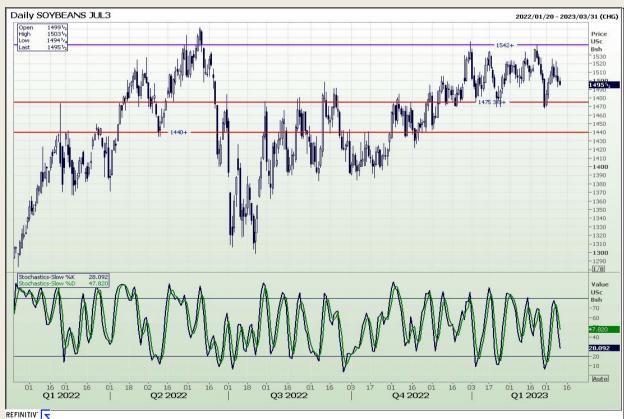

# **Technical Analysis**

Chicago Board of Trade - Soybeans

Market Report : 10 March 2023

3rd Floor, AFGRI Building 12 Byls Bridge Boulevard Highveld Extension 73