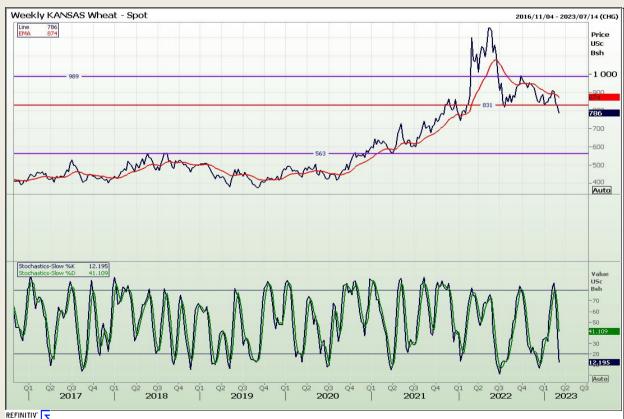

# **Technical Analysis**

Chicago Board of Trade and Kansas Board of Trade - Wheat

Market Report : 10 March 2023

3rd Floor, AFGRI Building 12 Byls Bridge Boulevard Highveld Extension 73