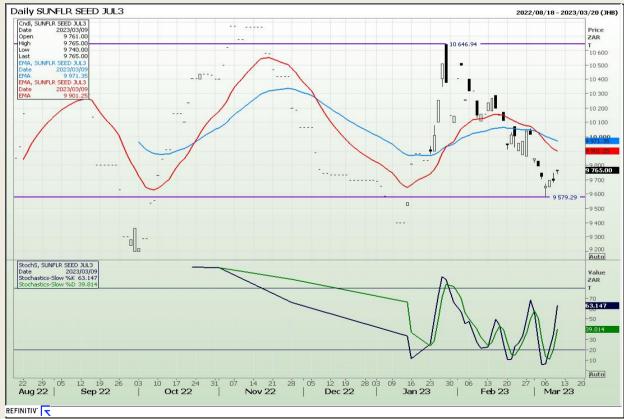

73

# **Technical Analysis**

South African Futures Exchange - Wheat







Market Report : 10 March 2023

3rd Floor, AFGRI Building 12 Byls Bridge Boulevard Highveld Extension 73

# **Technical Analysis**

Chicago Board of Trade and Kansas Board of Trade - Wheat







Market Report : 10 March 2023

3rd Floor, AFGRI Building 12 Byls Bridge Boulevard Highveld Extension 73

# **Technical Analysis**

Chicago Board of Trade - Soybeans







Market Report : 10 March 2023

3rd Floor, AFGRI Building 12 Byls Bridge Boulevard Highveld Extension 73

# **Technical Analysis**

South African Futures Exchange - Soybeans







Market Report : 10 March 2023

3rd Floor, AFGRI Building 12 Byls Bridge Boulevard Highveld Extension 73

# **Technical Analysis**

South African Futures Exchange - Sunflower