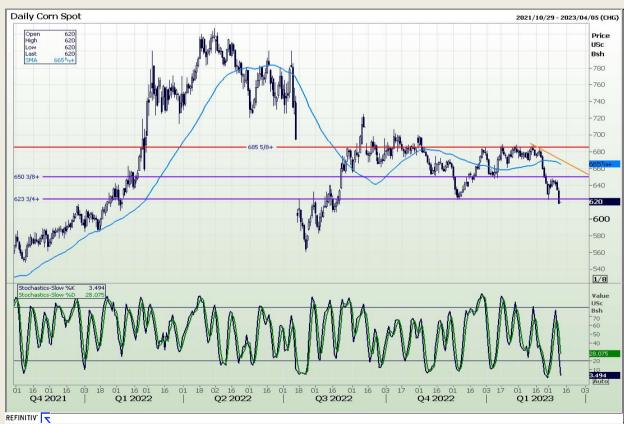

# **Technical Analysis**

Chicago Board of Trade - Corn

Market Report : 10 March 2023

3rd Floor, AFGRI Building 12 Byls Bridge Boulevard Highveld Extension 73