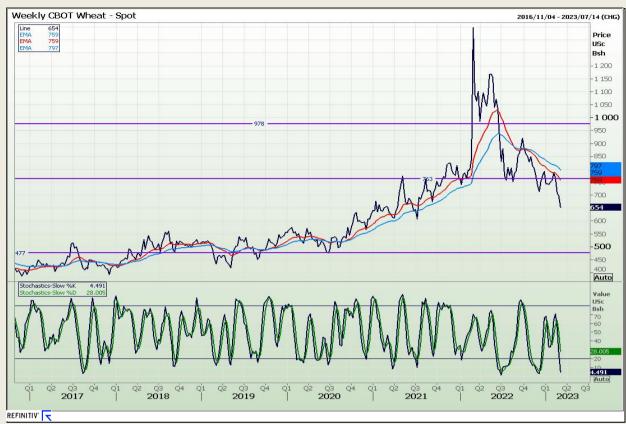

# **Technical Analysis**

Chicago Board of Trade and Kansas Board of Trade - Wheat

Market Report : 10 March 2023

3rd Floor, AFGRI Building 12 Byls Bridge Boulevard Highveld Extension 73