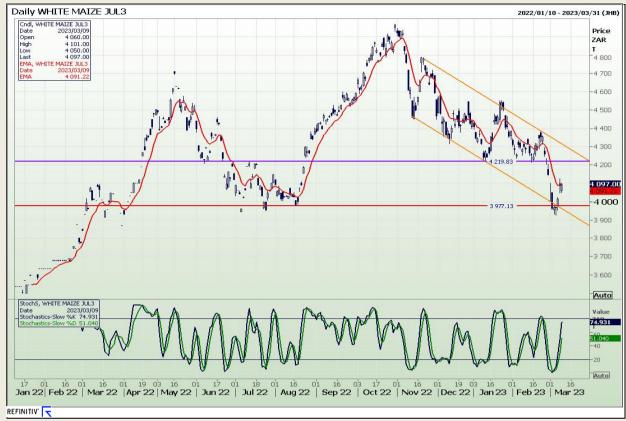

# **Technical Analysis**

South African Futures Exchange - Maize

Market Report : 10 March 2023

3rd Floor, AFGRI Building 12 Byls Bridge Boulevard Highveld Extension 73