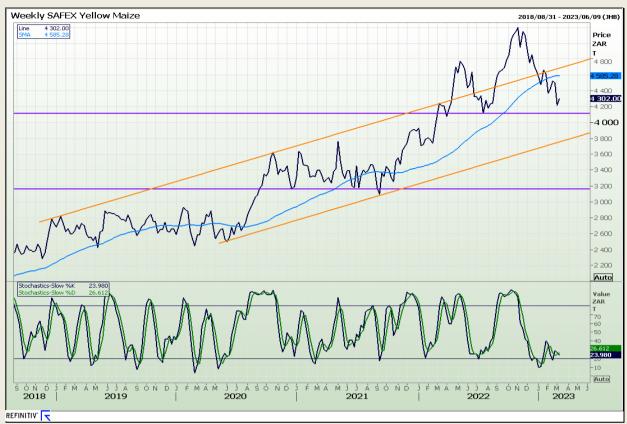

# **Technical Analysis**

South African Futures Exchange - Maize

Market Report : 10 March 2023

3rd Floor, AFGRI Building 12 Byls Bridge Boulevard Highveld Extension 73