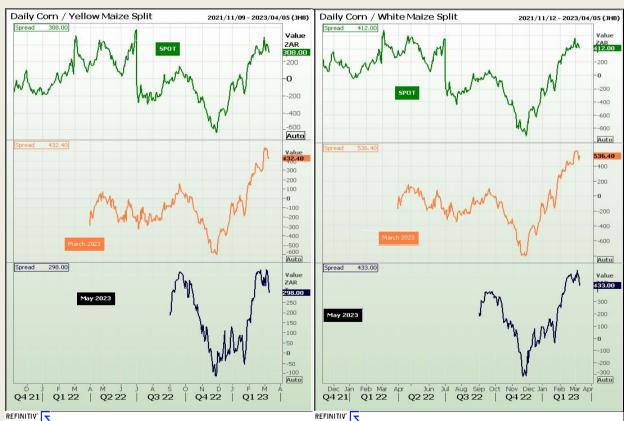

# **Technical Analysis**

#### **CBOT / SAFEX Spreads**

Market Report : 10 March 2023

3rd Floor, AFGRI Building 12 Byls Bridge Boulevard Highveld Extension 73