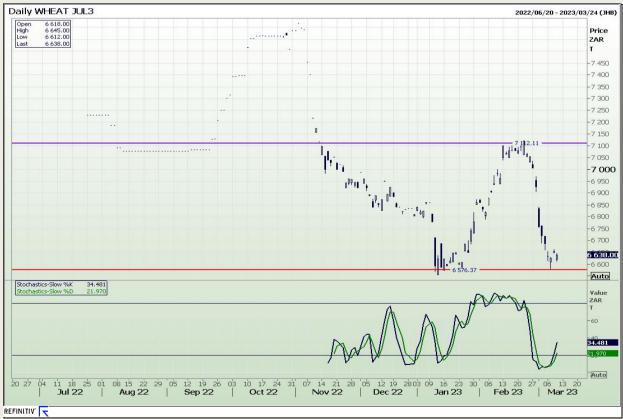

# **Technical Analysis**

South African Futures Exchange - Wheat

Market Report : 10 March 2023

3rd Floor, AFGRI Building 12 Byls Bridge Boulevard Highveld Extension 73