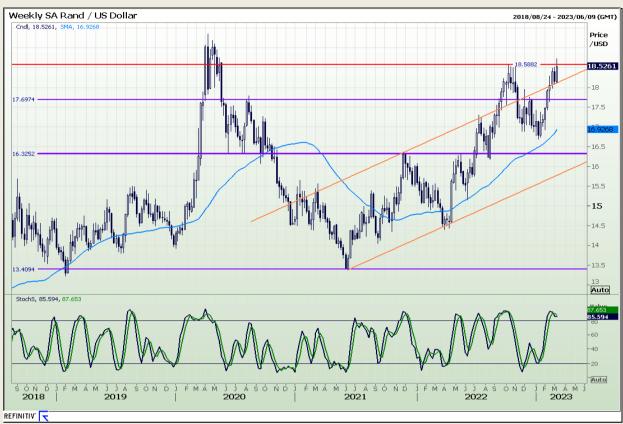

# **Technical Analysis**

#### Rand / US Dollar

Market Report : 10 March 2023

3rd Floor, AFGRI Building 12 Byls Bridge Boulevard Highveld Extension 73