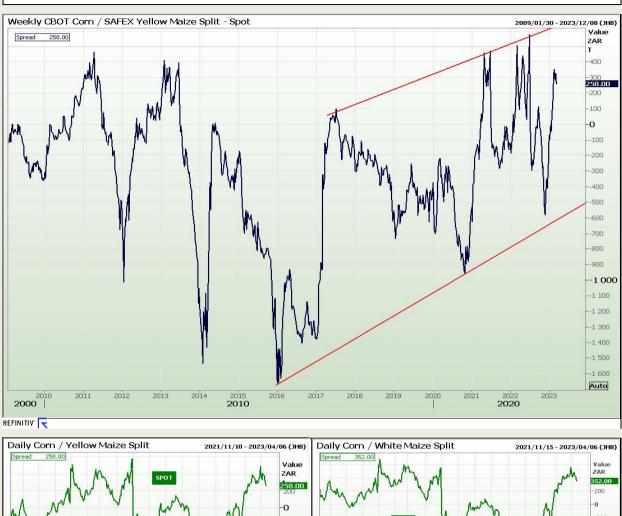

Market Report : 13 March 2023

# **Technical Analysis**

Chicago Board of Trade - Corn

DISCLAIMER: This report has been prepared by GroCapital Financial Services Pty Ltd , a wholly owned subsidiary of AFGRI Operations Limitedis provided to you for information purposes only.GROCAPITAL AND AFGRI hereby certify that the views expressed in this report were obtained from sources which GROCAPITAL AND AFGRI consider to be reliable.GROCAPITAL AND AFGRI do not make any representations or give any guarantees or warranties, expressed or implied, as to the correctness, accuracy or completeness of the report.Neither GROCAPITAL AND AFGRI, nor any affiliate, nor any of their respective officers, directors, partners or employees, sealing from errors or omissions in the opinions, forecasts or information, irrespective of whether there has been any negligence by GroCapital and AFGRI, their affiliate, or their respective officers, directors, partners or employees, regardless of whether such damages were foreseen or unforeseen. The information contained in this report is confidential and may be subject to legal privilege. This report is not intended to not should it be taken to create any legal relations or contractual relations.