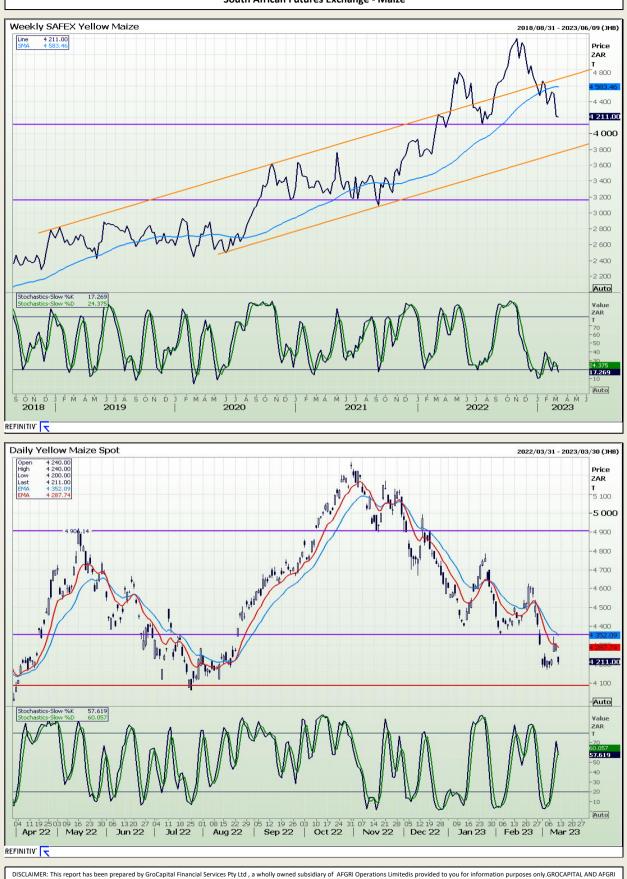

Market Report : 13 March 2023

## **Technical Analysis**

South African Futures Exchange - Maize

DISCLAIMER: This report has been prepared by GroCapital Financial Services Pty Ltd , a wholly owned subsidiary of AFGRI Operations Limitedis provided to you for information purposes only.GROCAPITAL AND AFGRI hereby certify that the views expressed in this report were obtained from sources which GROCAPITAL AND AFGRI consider to be reliable.GROCAPITAL AND AFGRI do not make any representations or give any guarantees or warranties, expressed or implied, as to the correctness, accuracy or completeness of the report.Neither GROCAPITAL AND AFGRI, nor any affiliate, nor any of their respective officers, directors, partners or employees, sealing from errors or omissions in the opinions, forecasts or information, irrespective of whether there has been any negligence by GroCapital and AFGRI, their affiliate, or their respective officers, directors, partners or employees, regardless of whether such damages were foreseen or unforeseen. The information contained in this report is confidential and may be subject to legal privilege. This report is not intended to not should it be taken to create any legal relations or contractual relations.