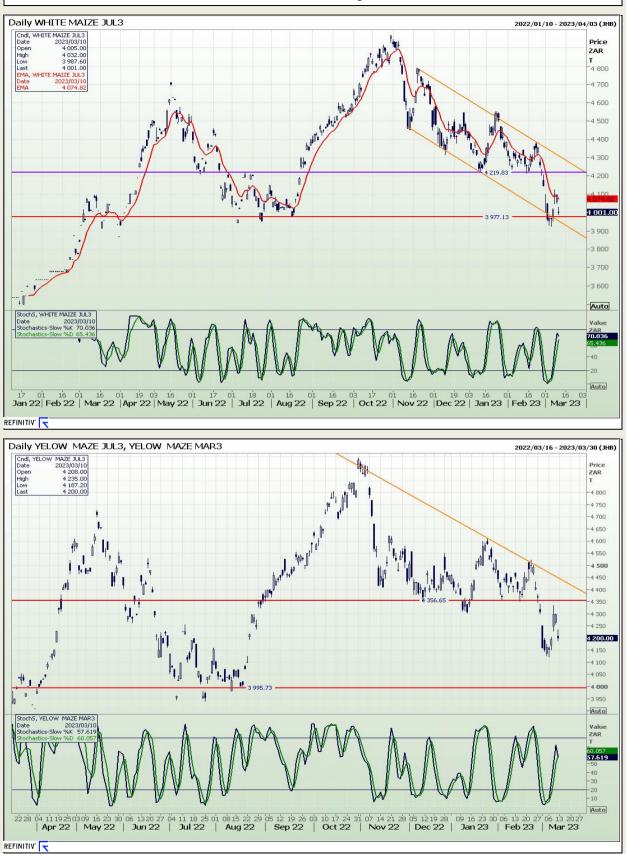

Market Report : 13 March 2023

## **Technical Analysis**

South African Futures Exchange - Maize

DISCLAIMER: This report has been prepared by GroCapital Financial Services Pty Ltd , a wholly owned subsidiary of AFGRI Operations Limitedis provided to you for information purposes only.GROCAPITAL AND AFGRI hereby certify that the views expressed in this report were obtained from sources which GROCAPITAL AND AFGRI consider to be reliable.GROCAPITAL AND AFGRI do not make any representations or give any guarantees or warranties, expressed or implied, as to the correctness, accuracy or completeness of the report. Neither GROCAPITAL AND AFGRI, nor any affiliate, nor any of their respective officers, directors, partners or employees shall assume any liability for any losses arising from errors or omissions in the opinions, forecasts or information, irrespective of whether there has been any negligence by GroCapital and AFGRI, their affiliate, or their respective officers, directors, partners or employees, regardless of whether such damages were foreseen or unforeseen. The information contained in this report is confidential and may be subject to legal privilege. This report is not intended to not should it be taken to create any legal relations or contractual relatio