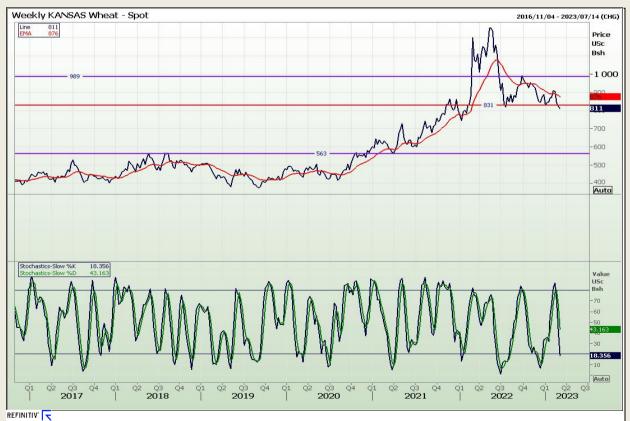

# **Technical Analysis**

Chicago Board of Trade and Kansas Board of Trade - Wheat Weekly CBOT Wheat - Spot 2016/11/04 - 2023/07/14 (CHG) Price 76 USc Bsh -1 200 1 150 1 100 1 050 1 000 950 -900 www. 850 700 667 -600 -550 500 450 Auto Value Bsh 70 60 50 7.558 Auto Q2 QŚ Q1 Q4 Q1 Q4 Q1 Q'2 Q4 Q1 Q2 Q3 2020 Q4 Q1 Q4 Q1 Q4 q'1 Q3 2017 Q3 2018 2019 2021 2022 2023 REFINITIV'