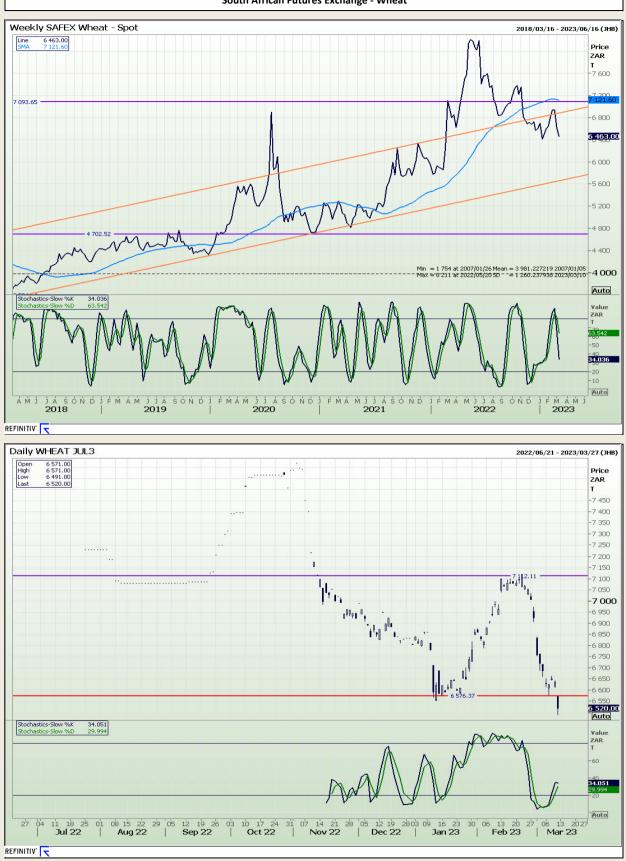

## **Technical Analysis**

South African Futures Exchange - Wheat

DISCLAIMER: This report has been prepared by GroCapital Financial Services Pty Ltd, a wholly owned subsidiary of AFGRI Operations Limitedis provided to you for information purposes only.GROCAPITAL AND AFGRI hereby certify that the views expressed in this report were obtained from sources which GROCAPITAL AND AFGRI consider to be reliable.GROCAPITAL AND AFGRI do not make any representations or give any guarantees or warranties, expressed or implied, as to the correctness, accuracy or completeness of the report.Neither GROCAPITAL AND AFGRI, nor any affiliate, nor any of their respective officers, directors, partners or employees, as any lability for any losses arising from errors or omissions in the opinions, forecasts or information, irrespective of whether there has been any negligence by GroCapital and AFGRI, their affiliate, or their respective officers, directors, partners or employees, regardless of whether such damages were foreseen or unforeseen. The information contained in this report is confidential and may be subject to legal privilege. This report is not intended to not should it be taken to create any legal relations or contractual relations.