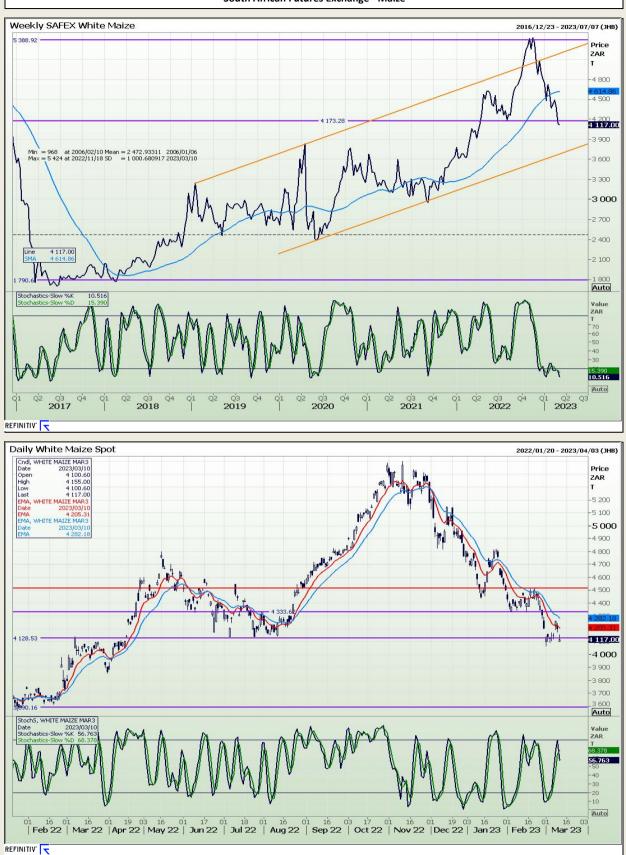

Market Report : 13 March 2023

# **Technical Analysis**

South African Futures Exchange - Maize

DISCLAIMER: This report has been prepared by GroCapital Financial Services Pty Ltd, a wholly owned subsidiary of AFGRI Operations Limitedis provided to you for information purposes only.GROCAPITAL AND AFGRI hereby certify that the views expressed in this report were obtained from sources which GROCAPITAL AND AFGRI consider to be reliable.GROCAPITAL AND AFGRI do not make any representations or give any guarantees or warranties, expressed or implied, as to the correctness, accuracy or completeness of the report.Neither GROCAPITAL AND AFGRI, nor any affiliate, nor any of their respective officers, directors, partners or employees, as any lability for any losses arising from errors or omissions in the opinions, forecasts or information, irrespective of whether there has been any negligence by GroCapital and AFGRI, their affiliate, or their respective officers, directors, partners or employees, regardless of whether such damages were foreseen or unforeseen. The information contained in this report is confidential and may be subject to legal privilege. This report is not intended to not should it be taken to create any legal relations or contractual relations.