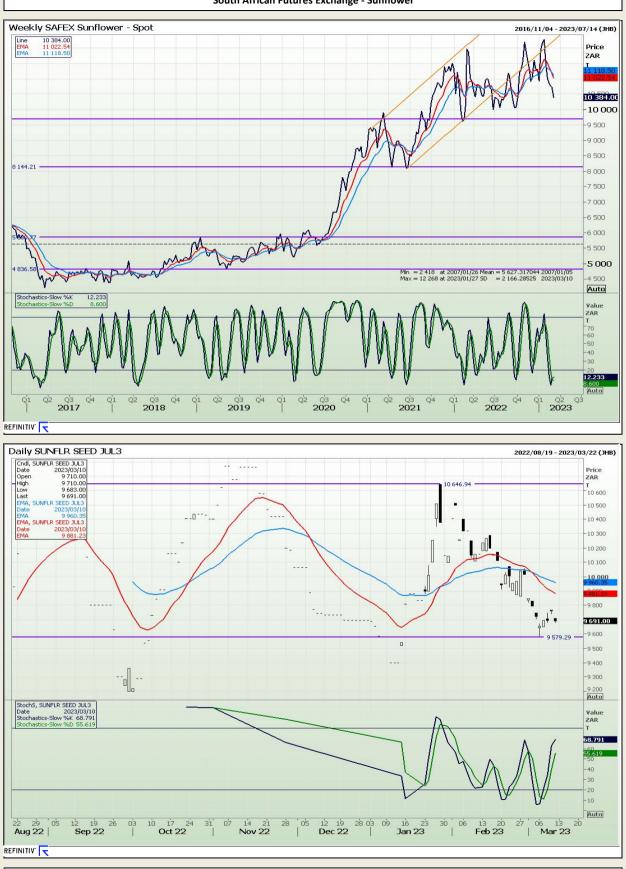

Market Report : 13 March 2023

# **Technical Analysis**

South African Futures Exchange - Sunflower

DISCLAIMER: This report has been prepared by GroCapital Financial Services Pty Ltd , a wholly owned subsidiary of AFGRI Operations Limitedis provided to you for information purposes only.GROCAPITAL AND AFGRI hereby certify that the views expressed in this report were obtained from sources which GROCAPITAL AND AFGRI consider to be reliable.GROCAPITAL AND AFGRI do not make any representations or give any guarantees or warranties, expressed or implied, as to the correctness, accuracy or completeness of the report.Neither GROCAPITAL AND AFGRI, nor any affiliate, nor any of their respective officers, directors, partners or employees, sealing from errors or omissions in the opinions, forecasts or information, irrespective of whether there has been any negligence by GroCapital and AFGRI, their affiliate, or their respective officers, directors, partners or employees, regardless of whether such damages were foreseen or unforeseen. The information contained in this report is confidential and may be subject to legal privilege. This report is not intended to not should it be taken to create any legal relations or contractual relations.