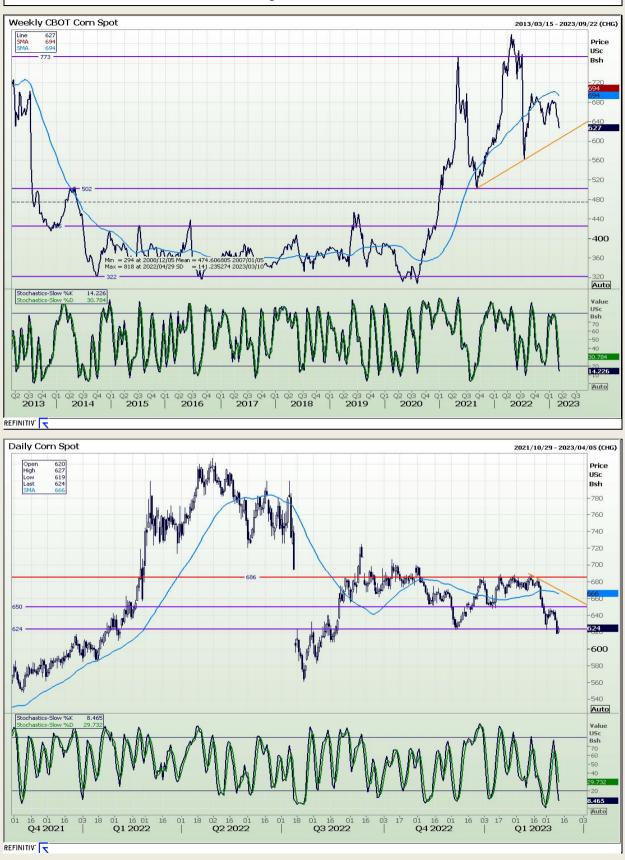

Market Report : 13 March 2023

# **Technical Analysis**

Chicago Board of Trade - Corn

DISCLAIMER: This report has been prepared by GroCapital Financial Services Pty Ltd , a wholly owned subsidiary of AFGRI Operations Limitedis provided to you for information purposes only.GROCAPITAL AND AFGRI hereby certify that the views expressed in this report were obtained from sources which GROCAPITAL AND AFGRI consider to be reliable.GROCAPITAL AND AFGRI do not make any representations or give any guarantees or warranties, expressed or implied, as to the correctness, accuracy or completeness of the report.Neither GROCAPITAL AND AFGRI, nor any affiliate, nor any of their respective officers, directors, partners or employees, sealing from errors or omissions in the opinions, forecasts or information, irrespective of whether there has been any negligence by GroCapital and AFGRI, their affiliate, or their respective officers, directors, partners or employees, regardless of whether such damages were foreseen or unforeseen. The information contained in this report is confidential and may be subject to legal privilege. This report is not intended to not should it be taken to create any legal relations or contractual relations.