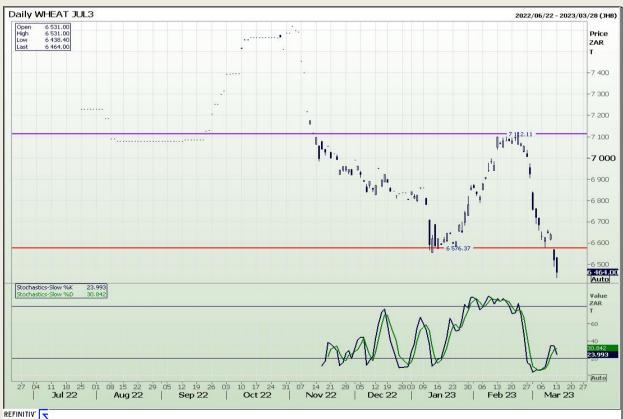

# **Technical Analysis**

South African Futures Exchange - Wheat

DISCLAIMER: This report has been prepared by GroCapital Financial Services Pty Ltd, a wholly owned subsidiary of AFGRI Operations Limitedis provided to you for information purposes only.GROCAPITAL AND AFGRI hereby certify that the views expressed in this report were obtained from sources which GROCAPITAL AND AFGRI consider to be reliable.GROCAPITAL AND AFGRI do not make any representations or give any guarantees or warranties, expressed or implied, as to the correctness, accuracy or completeness of the report.Neither GROCAPITAL AND AFGRI, nor any affiliate, nor any of their respective officers, directors, partners or employees, shall assume any liability for any losses arising from errors or omissions in the opinions, forecasts or information, irrespective of whether there has been any negligence by GroCapital and AFGRI, their affiliate, or their respective officers, directors, partners or employees, regardless of whether such damages were foreseen or unforeseen. The information contained in this report is confidential and may be subject to legal privilege. This