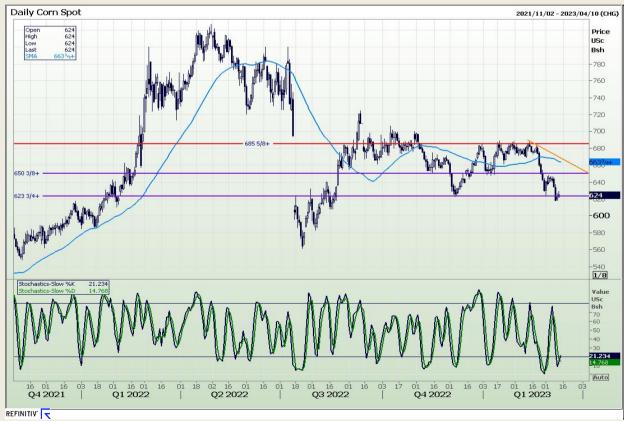

Market Report : 14 March 2023

3rd Floor, AFGRI Building 12 Byls Bridge Boulevard Highveld Extension 73

# **Technical Analysis**

Chicago Board of Trade - Corn

DISCLAIMER: This report has been prepared by GroCapital Financial Services Pty Ltd, a wholly owned subsidiary of AFGRI Operations Limitedis provided to you for information purposes only.GROCAPITAL AND AFGRI hereby certify that the views expressed in this report were obtained from sources which GROCAPITAL AND AFGRI consider to be reliable.GROCAPITAL AND AFGRI do not make any representations or give any guarantees or warranties, expressed or implied, as to the correctness, accuracy or completeness of the report.Net Hort GROCAPITAL AND AFGRI, nor any of their respective officers, directors, partners or employees shall assume any liability for any losses arising from errors or omissions in the opinions, forecasts or information, irrespective of whether there has been any negligence by GroCapital and AFGRI, their affiliate, or their respective officers, directors, partners or employees, regardless of whether such damages were foreseen or unforeseen. The information contained in this report is confidential and may be subject to legal privilege. This