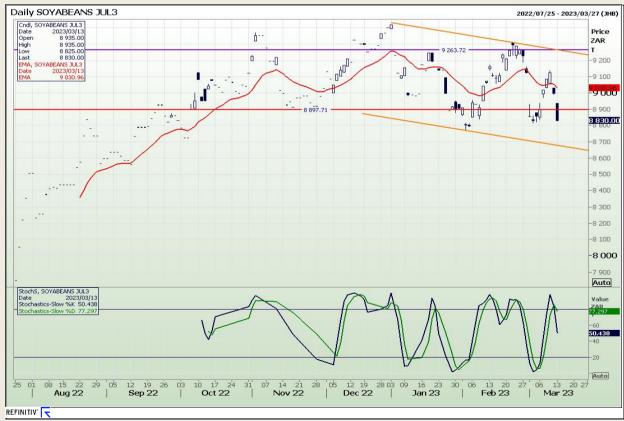

Market Report : 14 March 2023

3rd Floor, AFGRI Building 12 Byls Bridge Boulevard Highveld Extension 73

# **Technical Analysis**

South African Futures Exchange - Soybeans

DISCLAIMER: This report has been prepared by GroCapital Financial Services Pty Ltd, a wholly owned subsidiary of AFGRI Operations Limitedis provided to you for information purposes only.GROCAPITAL AND AFGRI hereby certify that the views expressed in this report were obtained from sources which GROCAPITAL AND AFGRI consider to be reliable.GROCAPITAL AND AFGRI do not make any representations or give any guarantees or warranties, expressed or implied, as to the correctness, accuracy or completeness of the report.Net Hort GROCAPITAL AND AFGRI, nor any of their respective officers, directors, partners or employees shall assume any liability for any losses arising from errors or omissions in the opinions, forecasts or information, irrespective of whether there has been any negligence by GroCapital and AFGRI, their affiliate, or their respective officers, directors, partners or employees, regardless of whether such damages were foreseen or unforeseen. The information contained in this report is confidential and may be subject to legal privilege. This