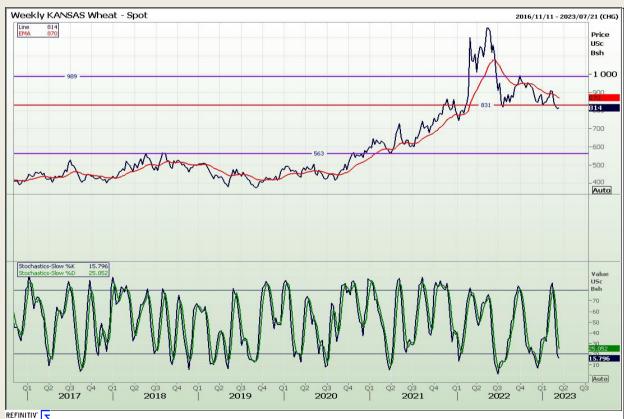

# **Technical Analysis**

Chicago Board of Trade and Kansas Board of Trade - Wheat

DISCLAIMER: This report has been prepared by GroCapital Financial Services Pty Ltd, a wholly owned subsidiary of AFGRI Operations Limitedis provided to you for information purposes only.GROCAPITAL AND AFGRI hereby certify that the views expressed in this report were obtained from sources which GROCAPITAL AND AFGRI consider to be reliable.GROCAPITAL AND AFGRI do not make any representations or give any guarantees or warranties, expressed or implied, as to the correctness, accuracy or completeness of the report.Net here GROCAPITAL AND AFGRI, nor any of their respective officers, directors, partners or employees, shall assume any liability for any losses arising from errors or omissions in the opinions, forecasts or information, irrespective of whether there has been any negligence by GroCapital and AFGRI, their affiliate, or their respective officers, directors, partners or employees, regardless of whether such damages were foreseen or unforeseen. The information contained in this report is confidential and may be subject to legal privilege. This

Market Report : 14 March 2023

3rd Floor, AFGRI Building 12 Byls Bridge Boulevard Highveld Extension 73