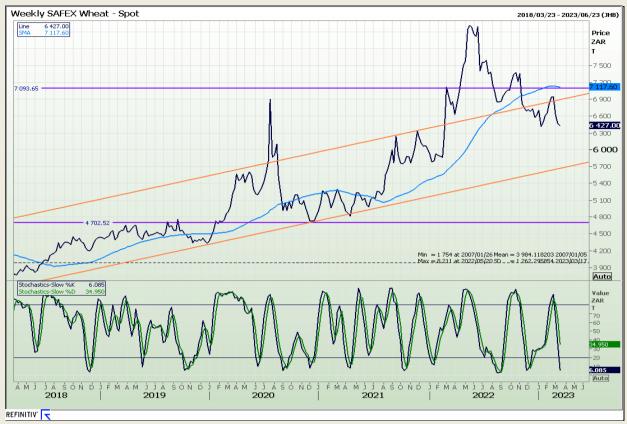

# **Technical Analysis**

South African Futures Exchange - Wheat

DISCLAIMER: This report has been prepared by GroCapital Financial Services Pty Ltd, a wholly owned subsidiary of AFGRI Operations Limitedis provided to you for information purposes only.GROCAPITAL AND AFGRI hereby certify that the views expressed in this report were obtained from sources which GROCAPITAL AND AFGRI consider to be reliable.GROCAPITAL AND AFGRI do not make any representations or give any guarantees or warranties, expressed or implied, as to the correctness, accuracy or completeness of the report.Neither GROCAPITAL AND AFGRI, nor any affiliate, nor any of their respective officers, directors, partners or employees, shall assume any liability for any losses arising from errors or omissions in the opinions, forecasts or information, irrespective of whether there has been any negligence by GroCapital and AFGRI, their affiliate, or their respective officers, directors, partners or employees, regardless of whether such damages were foreseen or unforeseen. The information contained in this report is confidential and may be subject to legal privilege. This

Market Report : 14 March 2023

3rd Floor, AFGRI Building 12 Byls Bridge Boulevard Highveld Extension 73