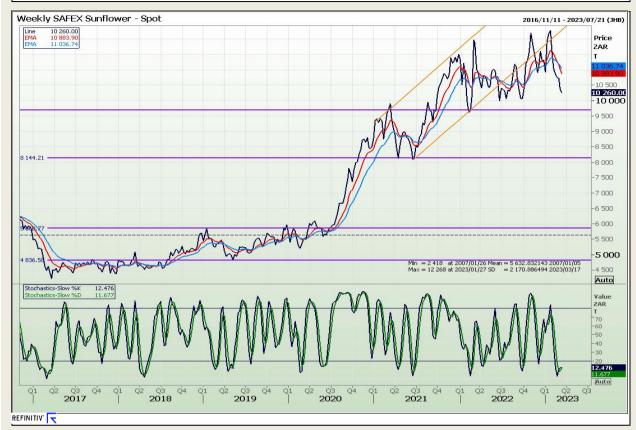

Market Report : 14 March 2023

3rd Floor, AFGRI Building 12 Byls Bridge Boulevard Highveld Extension 73

# **Technical Analysis**

South African Futures Exchange - Sunflower

DISCLAIMER: This report has been prepared by GroCapital Financial Services Pty Ltd, a wholly owned subsidiary of AFGRI Operations Limitedis provided to you for information purposes only.GROCAPITAL AND AFGRI hereby certify that the views expressed in this report were obtained from sources which GROCAPITAL AND AFGRI consider to be reliable.GROCAPITAL AND AFGRI do not make any representations or give any guarantees or warranties, expressed or implied, as to the correctness, accuracy or completeness of the report.Net Horn GROCAPITAL AND AFGRI, nor any of their respective forces, directors, partners or employees, shall assume any liability for any losses arising from errors or omissions in the opinions, forecasts or information, irrespective of whether there has been any negligence by GroCapital and AFGRI, their affiliate, or their respective officers, directors, partners or employees, regardless of whether such damages were foreseen or unforeseen. The information contained in this report is confidential and may be subject to legal privilege. This