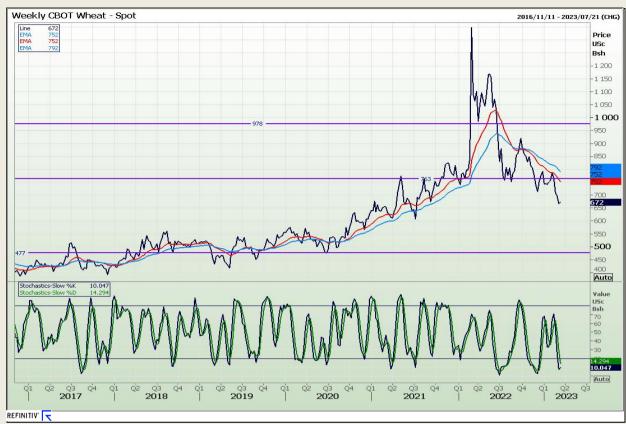

# **Technical Analysis**

Chicago Board of Trade and Kansas Board of Trade - Wheat

DISCLAIMER: This report has been prepared by GroCapital Financial Services Pty Ltd, a wholly owned subsidiary of AFGRI Operations Limitedis provided to you for information purposes only.GROCAPITAL AND AFGRI hereby certify that the views expressed in this report were obtained from sources which GROCAPITAL AND AFGRI consider to be reliable.GROCAPITAL AND AFGRI do not make any representations or give any guarantees or warranties, expressed or implied, as to the correctness, accuracy or completeness of the report.Net here GROCAPITAL AND AFGRI, nor any of their respective officers, directors, partners or employees, shall assume any liability for any losses arising from errors or omissions in the opinions, forecasts or information, irrespective of whether there has been any negligence by GroCapital and AFGRI, their affiliate, or their respective officers, directors, partners or employees, regardless of whether such damages were foreseen or unforeseen. The information contained in this report is confidential and may be subject to legal privilege. This

Market Report : 14 March 2023

3rd Floor, AFGRI Building 12 Byls Bridge Boulevard Highveld Extension 73