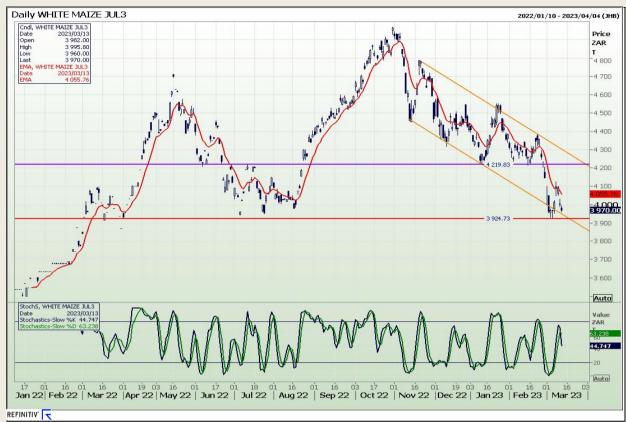

# **Technical Analysis**

South African Futures Exchange - Maize

DISCLAIMER: This report has been prepared by GroCapital Financial Services Pty Ltd, a wholly owned subsidiary of AFGRI Operations Limitedis provided to you for information purposes only.GROCAPITAL AND AFGRI hereby certify that the views expressed in this report were obtained from sources which GROCAPITAL AND AFGRI consider to be reliable.GROCAPITAL AND AFGRI do not make any representations or give any guarantees or warranties, expressed or implied, as to the correctness, accuracy or completeness of the report.Net Hort GROCAPITAL AND AFGRI, nor any of their respective forest, directors, partners or employees shall assume any liability for any losses arising from errors or omissions in the opinions, forecasts or information, irrespective of whether there has been any negligence by GroCapital and AFGRI, their affiliate, or their respective officers, directors, partners or employees, regardless of whether such damages were foreseen or unforeseen. The information contained in this report is confidential and may be subject to legal privilege. This