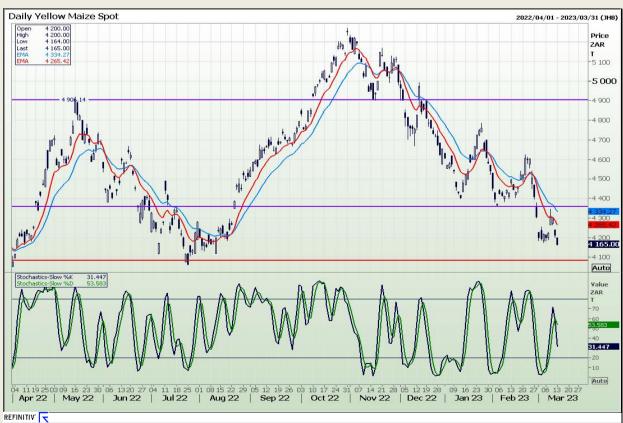

# **Technical Analysis**

South African Futures Exchange - Maize

DISCLAIMER: This report has been prepared by GroCapital Financial Services Pty Ltd, a wholly owned subsidiary of AFGRI Operations Limitedis provided to you for information purposes only.GROCAPITAL AND AFGRI hereby certify that the views expressed in this report were obtained from sources which GROCAPITAL AND AFGRI consider to be reliable.GROCAPITAL AND AFGRI do not make any representations or give any guarantees or warranties, expressed or implied, as to the correctness, accuracy or completeness of the report.Net Hort GROCAPITAL AND AFGRI, nor any of their respective officers, directors, partners or employees shall assume any liability for any losses arising from errors or omissions in the opinions, forecasts or information, irrespective of whether there has been any negligence by GroCapital and AFGRI, their affiliate, or their respective officers, directors, partners or employees, regardless of whether such damages were foreseen or unforeseen. The information contained in this report is confidential and may be subject to legal privilege. This