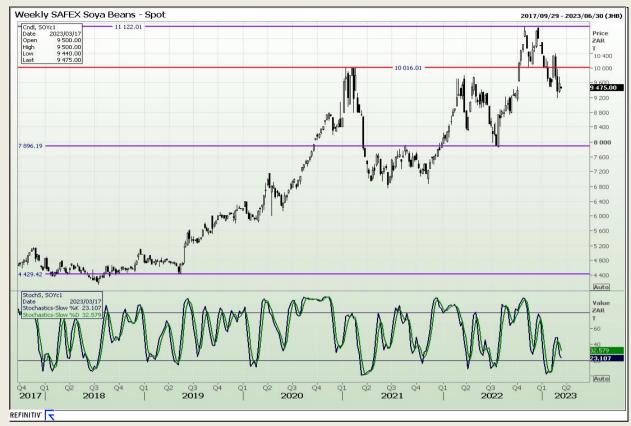

Market Report : 14 March 2023

3rd Floor, AFGRI Building 12 Byls Bridge Boulevard Highveld Extension 73

# **Technical Analysis**

South African Futures Exchange - Soybeans

DISCLAIMER: This report has been prepared by GroCapital Financial Services Pty Ltd, a wholly owned subsidiary of AFGRI Operations Limitedis provided to you for information purposes only.GROCAPITAL AND AFGRI hereby certify that the views expressed in this report were obtained from sources which GROCAPITAL AND AFGRI consider to be reliable.GROCAPITAL AND AFGRI do not make any representations or give any guarantees or warranties, expressed or implied, as to the correctness, accuracy or completeness of the report.Net Hort GROCAPITAL AND AFGRI, nor any of their respective officers, directors, partners or employees shall assume any liability for any losses arising from errors or omissions in the opinions, forecasts or information, irrespective of whether there has been any negligence by GroCapital and AFGRI, their affiliate, or their respective officers, directors, partners or employees, regardless of whether such damages were foreseen or unforeseen. The information contained in this report is confidential and may be subject to legal privilege. This