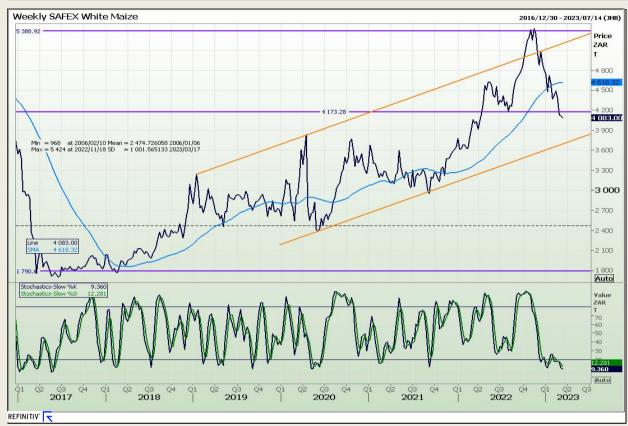

Market Report : 14 March 2023

3rd Floor, AFGRI Building 12 Byls Bridge Boulevard Highveld Extension 73

# **Technical Analysis**

South African Futures Exchange - Maize

DISCLAIMER: This report has been prepared by GroCapital Financial Services Pty Ltd, a wholly owned subsidiary of AFGRI Operations Limitedis provided to you for information purposes only.GROCAPITAL AND AFGRI hereby certify that the views expressed in this report were obtained from sources which GROCAPITAL AND AFGRI consider to be reliable.GROCAPITAL AND AFGRI do not make any representations or give any guarantees or warranties, expressed or implied, as to the correctness, accuracy or completeness of the report.Net Horn GROCAPITAL AND AFGRI, nor any of their respective forces, directors, partners or employees, shall assume any liability for any losses arising from errors or omissions in the opinions, forecasts or information, irrespective of whether there has been any negligence by GroCapital and AFGRI, their affiliate, or their respective officers, directors, partners or employees, regardless of whether such damages were foreseen or unforeseen. The information contained in this report is confidential and may be subject to legal privilege. This