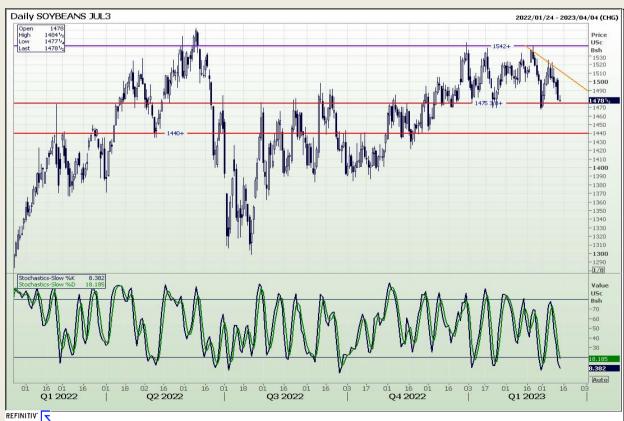

Market Report : 14 March 2023

3rd Floor, AFGRI Building 12 Byls Bridge Boulevard Highveld Extension 73

# **Technical Analysis**

Chicago Board of Trade - Soybeans

DISCLAIMER: This report has been prepared by GroCapital Financial Services Pty Ltd, a wholly owned subsidiary of AFGRI Operations Limitedis provided to you for information purposes only.GROCAPITAL AND AFGRI hereby certify that the views expressed in this report were obtained from sources which GROCAPITAL AND AFGRI consider to be reliable.GROCAPITAL AND AFGRI do not make any representations or give any guarantees or warranties, expressed or implied, as to the correctness, accuracy or completeness of the report.Net Hort GROCAPITAL AND AFGRI, nor any of their respective forest, directors, partners or employees shall assume any liability for any losses arising from errors or omissions in the opinions, forecasts or information, irrespective of whether there has been any negligence by GroCapital and AFGRI, their affiliate, or their respective officers, directors, partners or employees, regardless of whether such damages were foreseen or unforeseen. The information contained in this report is confidential and may be subject to legal privilege. This