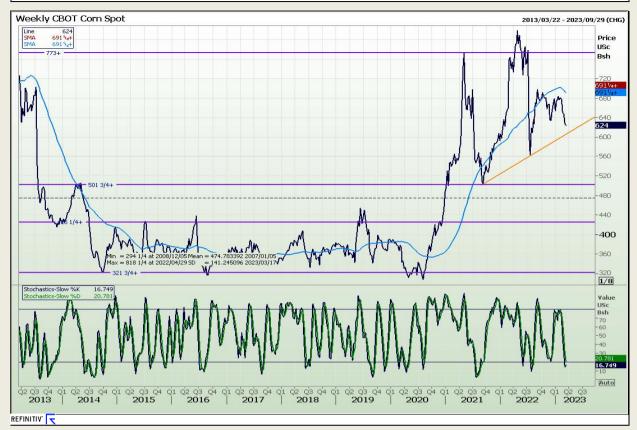

Market Report : 14 March 2023

3rd Floor, AFGRI Building 12 Byls Bridge Boulevard Highveld Extension 73

# **Technical Analysis**

Chicago Board of Trade - Corn

DISCLAIMER: This report has been prepared by GroCapital Financial Services Pty Ltd, a wholly owned subsidiary of AFGRI Operations Limitedis provided to you for information purposes only.GROCAPITAL AND AFGRI hereby certify that the views expressed in this report were obtained from sources which GROCAPITAL AND AFGRI consider to be reliable.GROCAPITAL AND AFGRI do not make any representations or give any guarantees or warranties, expressed or implied, as to the correctness, accuracy or completeness of the report.Net Hort GROCAPITAL AND AFGRI, nor any of their respective officers, directors, partners or employees shall assume any liability for any losses arising from errors or omissions in the opinions, forecasts or information, irrespective of whether there has been any negligence by GroCapital and AFGRI, their affiliate, or their respective officers, directors, partners or employees, regardless of whether such damages were foreseen or unforeseen. The information contained in this report is confidential and may be subject to legal privilege. This