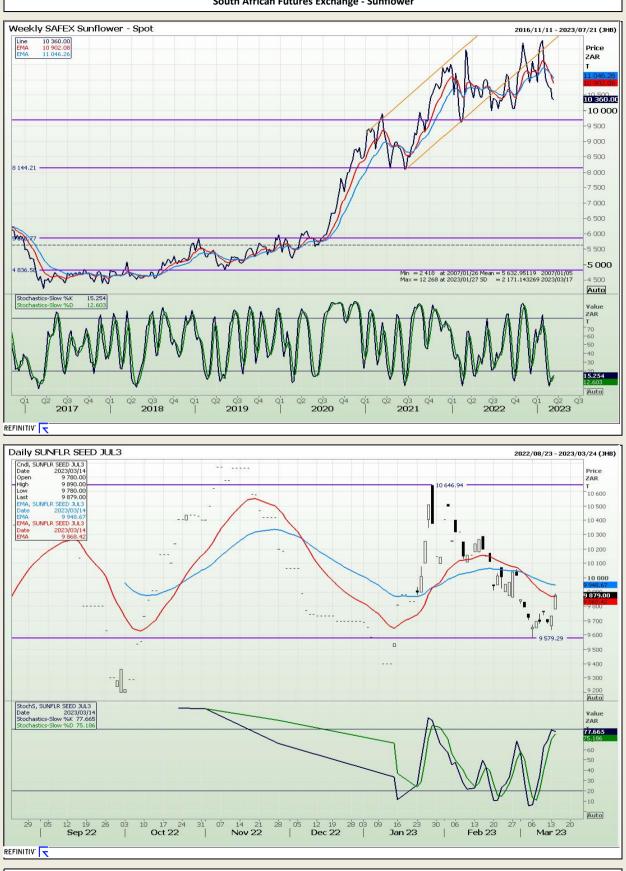

Jannie van Der Watt - 011 063 2729 Susan Mittermeier - 011 063 2720 Willem Peyper - 011 063 2724 Johan Du Toit - 011 063 2723

Market Report : 15 March 2023

# **Technical Analysis**

South African Futures Exchange - Sunflower

DISCLAIMER: This report has been prepared by GroCapital Financial Services Pty Ltd , a wholly owned subsidiary of AFGRI Operations Limitedis provided to you for information purposes only.GROCAPITAL AND AFGRI hereby certify that the views expressed in this report were obtained from sources which GROCAPITAL AND AFGRI consider to be reliable.GROCAPITAL AND AFGRI do not make any representations or give any guarantees or warranties, expressed or implied, as to the correctness, accuracy or completeness of the report. Neither GROCAPITAL AND AFGRI, nor any affiliate, nor any of their respective officers, directors, partners or employees shall assume any liability for any losses arising from errors or omissions in the opinions, forecasts or information, irrespective of whether there has been any negligence by GroCapital and AFGRI, their affiliate, or their respective officers, directors, partners or employees, regardless of whether such damages were foreseen or unforeseen. The information contained in this report is confidential and may be subject to legal privilege. This report is not intended to not should it be taken to create any legal relations or contractual relatio