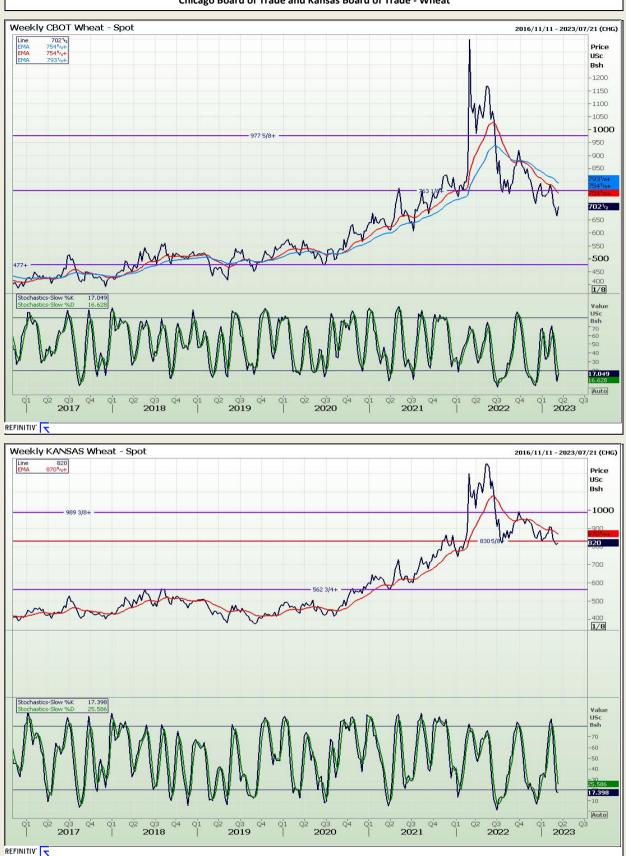

Market Report : 15 March 2023

## **Technical Analysis**

Chicago Board of Trade and Kansas Board of Trade - Wheat

DISCLAIMER: This report has been prepared by GroCapital Financial Services Pty Ltd, a wholly owned subsidiary of AFGRI Operations Limitedis provided to you for information purposes only.GROCAPITAL AND AFGRI hereby certify that the views expressed in this report were obtained from sources which GROCAPITAL AND AFGRI consider to be reliable.GROCAPITAL AND AFGRI do not make any representations or give any guarantees or warranties, expressed or implied, as to the correctness, accuracy or completeness of the report.Neither GROCAPITAL AND AFGRI, nor any affiliate, nor any of their respective officers, directors, partners or employees, shall assume any liability for any losses arising from errors or omissions in the opnions, forecasts or information, irrespective of whether there has been any negligence by GroCapital and AFGRI, their affiliate, or their respective officers, directors, partners or employees, regardless of whether such damages were foreseen or unforeseen. The information contained in this report is confidential and may be subject to legal privilege. This report is not intended to not should it be taken to create any legal relations or contractual relations.