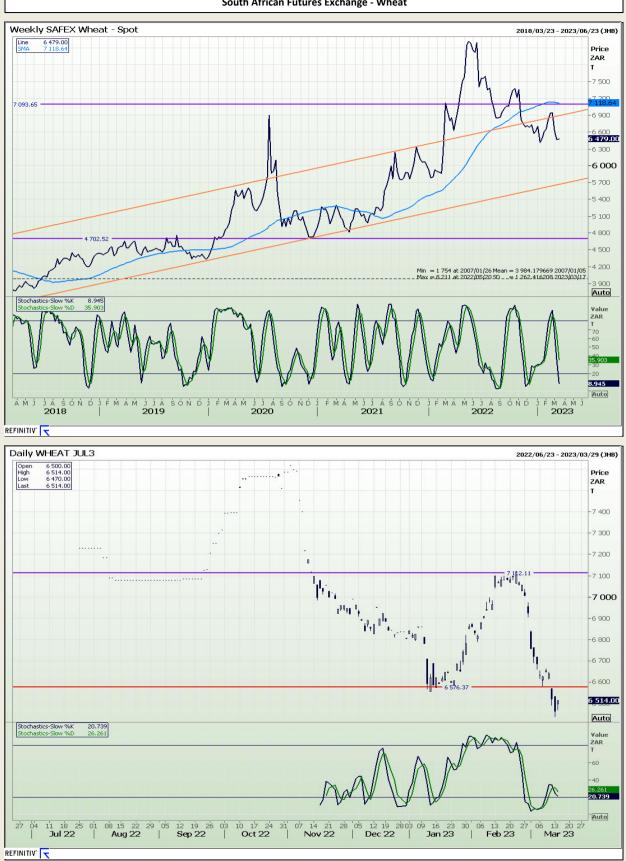

Market Report : 15 March 2023

## **Technical Analysis**

South African Futures Exchange - Wheat

DISCLAIMER: This report has been prepared by GroCapital Financial Services Pty Ltd , a wholly owned subsidiary of AFGRI Operations Limitedis provided to you for information purposes only.GROCAPITAL AND AFGRI hereby certify that the views expressed in this report were obtained from sources which GROCAPITAL AND AFGRI consider to be reliable.GROCAPITAL AND AFGRI do not make any representations or give any guarantees or warranties, expressed or implied, as to the correctness, accuracy or completeness of the report. Neither GROCAPITAL AND AFGRI, nor any affiliate, nor any of their respective officers, directors, partners or employees shall assume any liability for any losses arising from errors or omissions in the opinions, forecasts or information, irrespective of whether there has been any negligence by GroCapital and AFGRI, their affiliate, or their respective officers, directors, partners or employees, regardless of whether such damages were foreseen or unforeseen. The information contained in this report is confidential and may be subject to legal privilege. This report is not intended to not should it be taken to create any legal relations or contractual relation