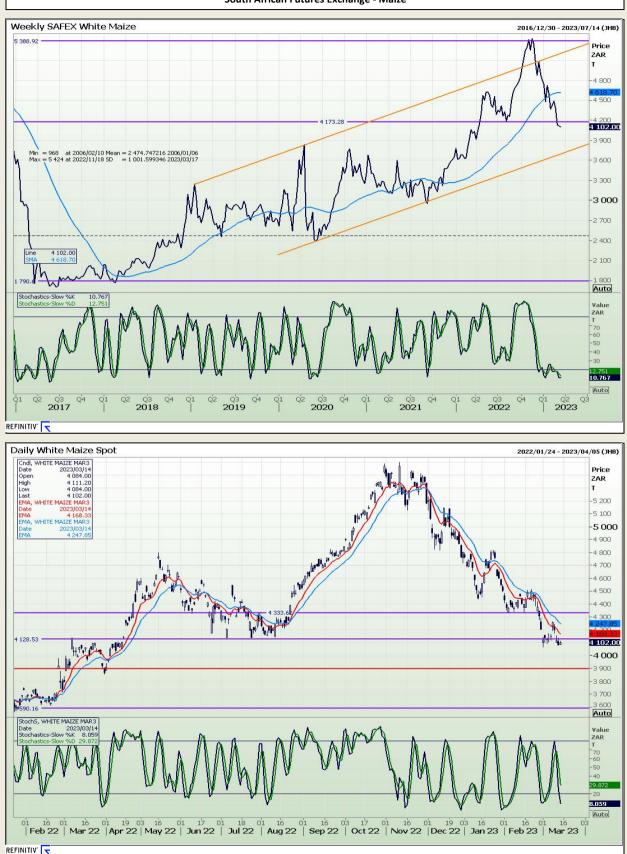

# **Technical Analysis**

South African Futures Exchange - Maize

DISCLAIMER: This report has been prepared by GroCapital Financial Services Pty Ltd, a wholly owned subsidiary of AFGRI Operations Limitedis provided to you for information purposes only.GROCAPITAL AND AFGRI hereby certify that the views expressed in this report were obtained from sources which GROCAPITAL AND AFGRI consider to be reliable.GROCAPITAL AND AFGRI do not make any representations or give any guarantees or warranties, expressed or implied, as to the correctness, accuracy or completeness of the report.Neither GROCAPITAL AND AFGRI, nor any affiliate, nor any of their respective officers, directors, partners or employees, as any lability for any losses arising from errors or omissions in the opinions, forecasts or information, irrespective of whether there has been any negligence by GroCapital and AFGRI, their affiliate, or their respective officers, directors, partners or employees, regardless of whether such damages were foreseen or unforeseen. The information contained in this report is confidential and may be subject to legal privilege. This report is not intended to not should it be taken to create any legal relations or contractual relations.

Market Report : 15 March 2023