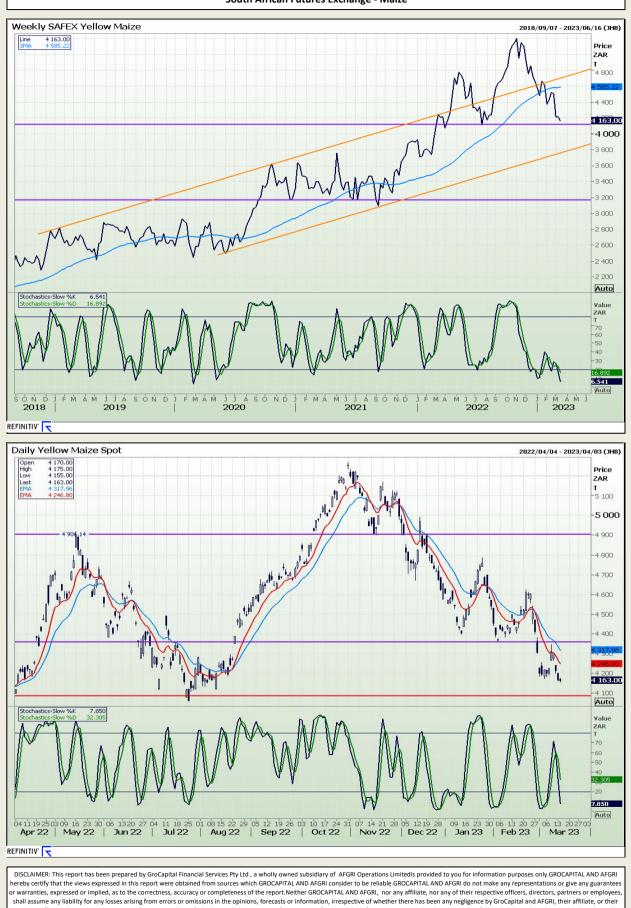

Market Report : 15 March 2023

# **Technical Analysis**

South African Futures Exchange - Maize

DISCLAIMER: This report has been prepared by GroCapital Financial Services Pty Ltd, a wholly owned subsidiary of AFGRI Operations Limitedis provided to you for information purposes only.GROCAPITAL AND AFGRI hereby certify that the views expressed in this report were obtained from sources which GROCAPITAL AND AFGRI consider to be reliable.GROCAPITAL AND AFGRI do not make any representations or give any guarantees or warranties, expressed or implied, as to the correctness, accuracy or completeness of the report.Neither GROCAPITAL AND AFGRI, nor any affiliate, nor any of their respective officers, directors, partners or employees, as any lability for any losses arising from errors or omissions in the opinions, forecasts or information, irrespective of whether there has been any negligence by GroCapital and AFGRI, their affiliate, or their respective officers, directors, partners or employees, regardless of whether such damages were foreseen or unforeseen. The information contained in this report is confidential and may be subject to legal privilege. This report is not intended to not should it be taken to create any legal relations or contractual relations.