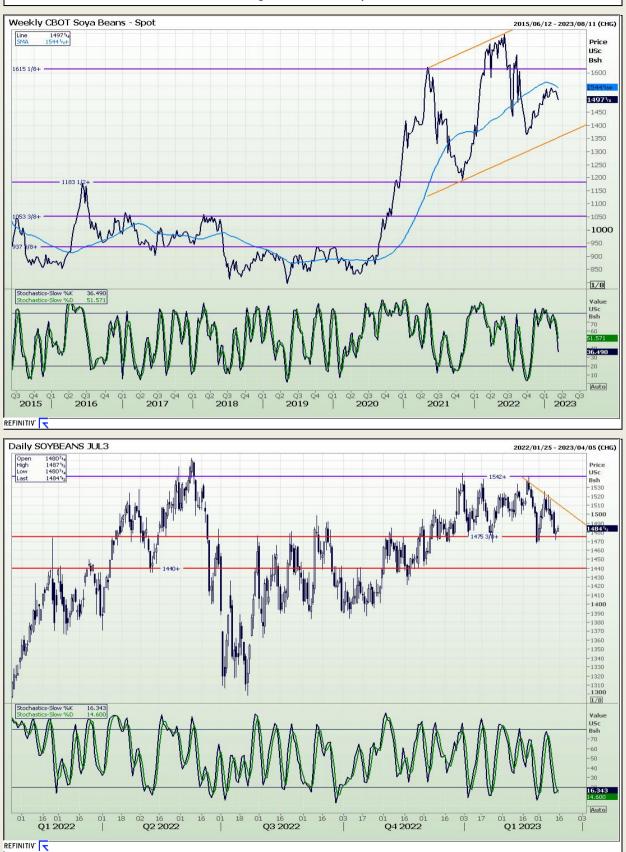

Market Report : 15 March 2023

## **Technical Analysis**

Chicago Board of Trade - Soybeans

DISCLAIMER: This report has been prepared by GroCapital Financial Services Pty Ltd, a wholly owned subsidiary of AFGRI Operations Limitedis provided to you for information purposes only.GROCAPITAL AND AFGRI hereby certify that the views expressed in this report were obtained from sources which GROCAPITAL AND AFGRI consider to be reliable.GROCAPITAL AND AFGRI do not make any representations or give any guarantees or warranties, expressed or implied, as to the correctness, accuracy or completeness of the report.NetNether GROCAPITAL AND AFGRI, nor any affiliate, nor any of their respective officers, directors, partners or employees, shall assume any liability for any losses arising from errors or omissions in the opnions, forecasts or information, irrespective of whether there has been any negligence by GroCapital and AFGRI, their affiliate, or their respective officers, directors, partners or employees, regardless of whether such damages were foreseen or unforeseen. The information contained in this report is confidential and may be subject to legal privilege. This report is not intended to not should it be taken to create any legal relations or contractual relations.