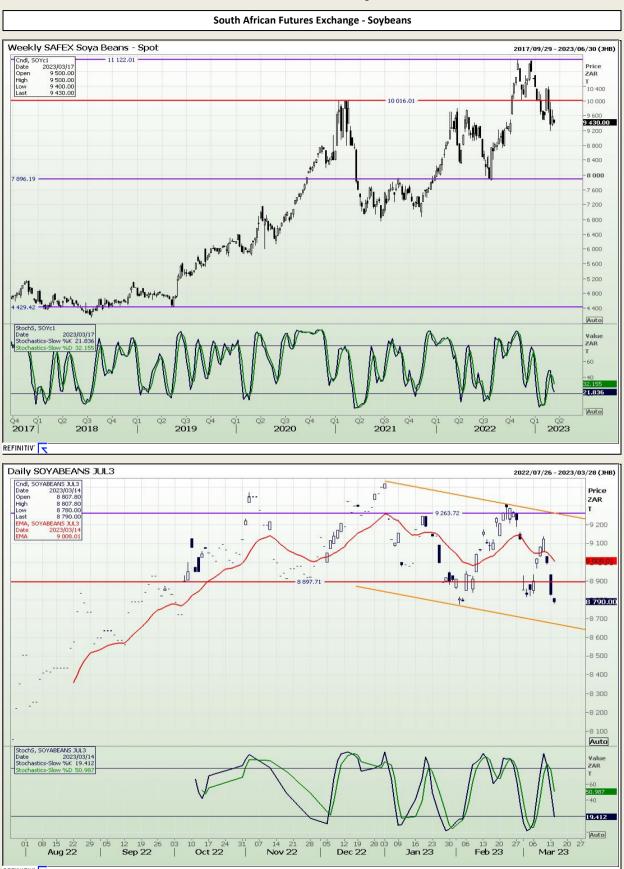

Market Report : 15 March 2023

## **Technical Analysis**

Chicago Board of Trade - Soybeans

DISCLAIMER: This report has been prepared by GroCapital Financial Services Pty Ltd, a wholly owned subsidiary of AFGRI Operations Limitedis provided to you for information purposes only.GROCAPITAL AND AFGRI hereby certify that the views expressed in this report were obtained from sources which GROCAPITAL AND AFGRI consider to be reliable.GROCAPITAL AND AFGRI do not make any representations or give any guarantees or warranties, expressed or implied, as to the correctness, accuracy or completeness of the report.NetNether GROCAPITAL AND AFGRI, nor any affiliate, nor any of their respective officers, directors, partners or employees, shall assume any liability for any losses arising from errors or omissions in the opnions, forecasts or information, irrespective of whether there has been any negligence by GroCapital and AFGRI, their affiliate, or their respective officers, directors, partners or employees, regardless of whether such damages were foreseen or unforeseen. The information contained in this report is confidential and may be subject to legal privilege. This report is not intended to not should it be taken to create any legal relations or contractual relations.