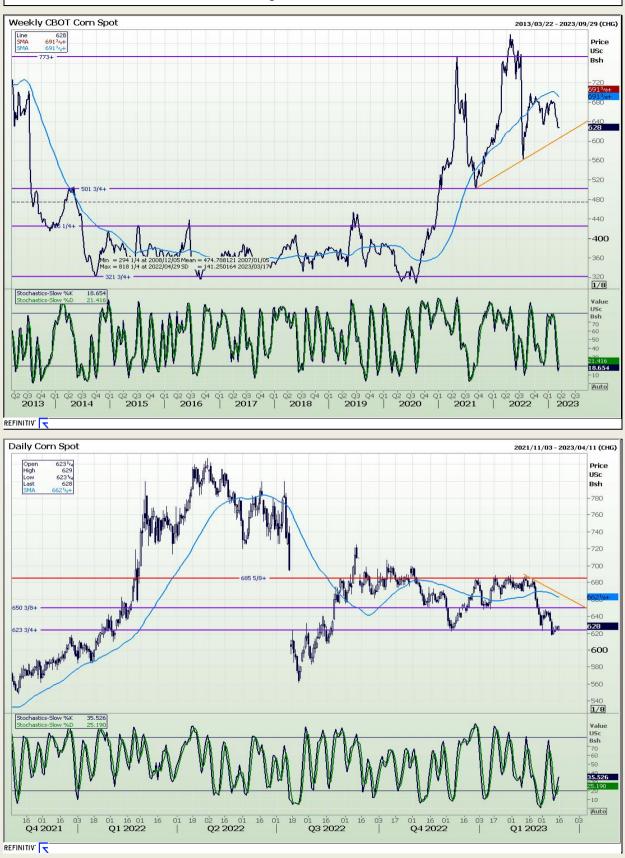

# **Technical Analysis**

Chicago Board of Trade - Corn

DISCLAIMER: This report has been prepared by GroCapital Financial Services Pty Ltd , a wholly owned subsidiary of AFGRI Operations Limitedis provided to you for information purposes only.GROCAPITAL AND AFGRI hereby certify that the views expressed in this report were obtained from sources which GROCAPITAL AND AFGRI consider to be reliable.GROCAPITAL AND AFGRI do not make any representations or give any guarantees or warranties, expressed or implied, as to the correctness, accuracy or completeness of the report.Neither GROCAPITAL AND AFGRI, nor any affiliate, nor any of their respective officers, directors, partners or employees, sealing from errors or omissions in the opinions, forecasts or information, irrespective of whether there has been any negligence by GroCapital and AFGRI, their affiliate, or their respective officers, directors, partners or employees, regardless of whether such damages were foreseen or unforeseen. The information contained in this report is confidential and may be subject to legal privilege. This report is not intended to not should it be taken to create any legal relations or contractual relations.

Market Report : 15 March 2023