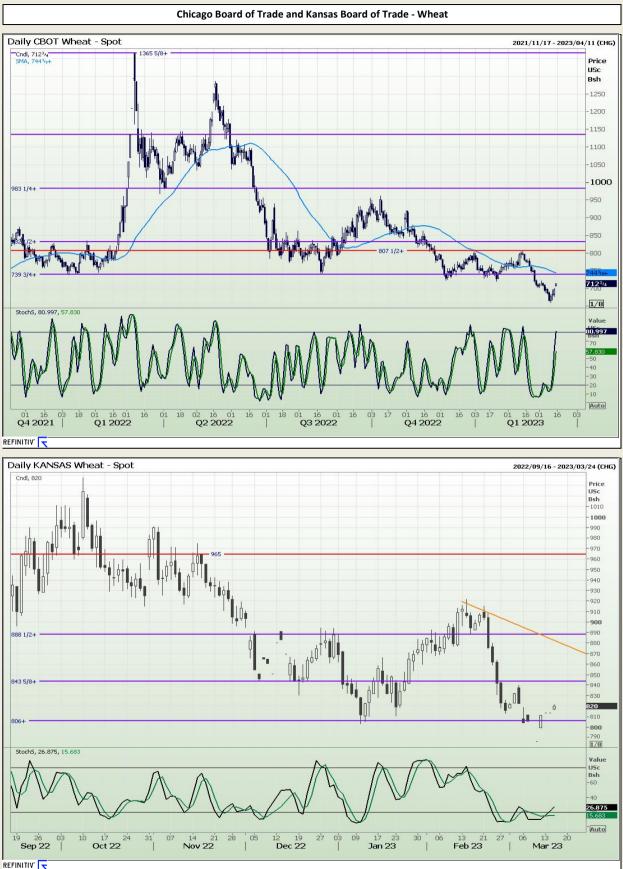

Market Report : 15 March 2023

## **Technical Analysis**

Chicago Board of Trade and Kansas Board of Trade - Wheat

DISCLAIMER: This report has been prepared by GroCapital Financial Services Pty Ltd, a wholly owned subsidiary of AFGRI Operations Limitedis provided to you for information purposes only.GROCAPITAL AND AFGRI hereby certify that the views expressed in this report were obtained from sources which GROCAPITAL AND AFGRI consider to be reliable.GROCAPITAL AND AFGRI do not make any representations or give any guarantees or warranties, expressed or implied, as to the correctness, accuracy or completeness of the report.Neither GROCAPITAL AND AFGRI, nor any affiliate, nor any of their respective officers, directors, partners or employees, shall assume any liability for any losses arising from errors or omissions in the opnions, forecasts or information, irrespective of whether there has been any negligence by GroCapital and AFGRI, their affiliate, or their respective officers, directors, partners or employees, regardless of whether such damages were foreseen or unforeseen. The information contained in this report is confidential and may be subject to legal privilege. This report is not intended to not should it be taken to create any legal relations or contractual relations.