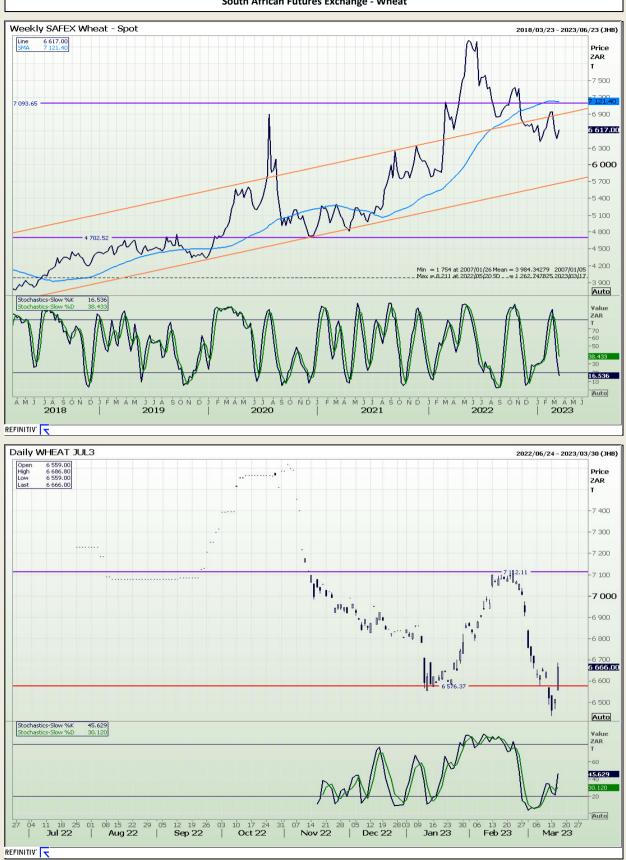

## **Technical Analysis**

South African Futures Exchange - Wheat

Market Report : 16 March 2023