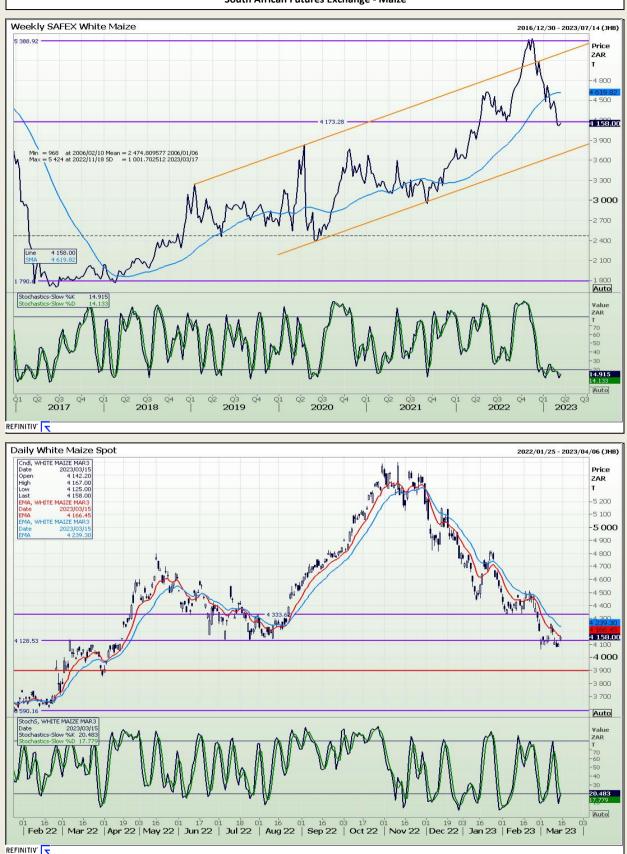

# **Technical Analysis**

South African Futures Exchange - Maize

Market Report : 16 March 2023