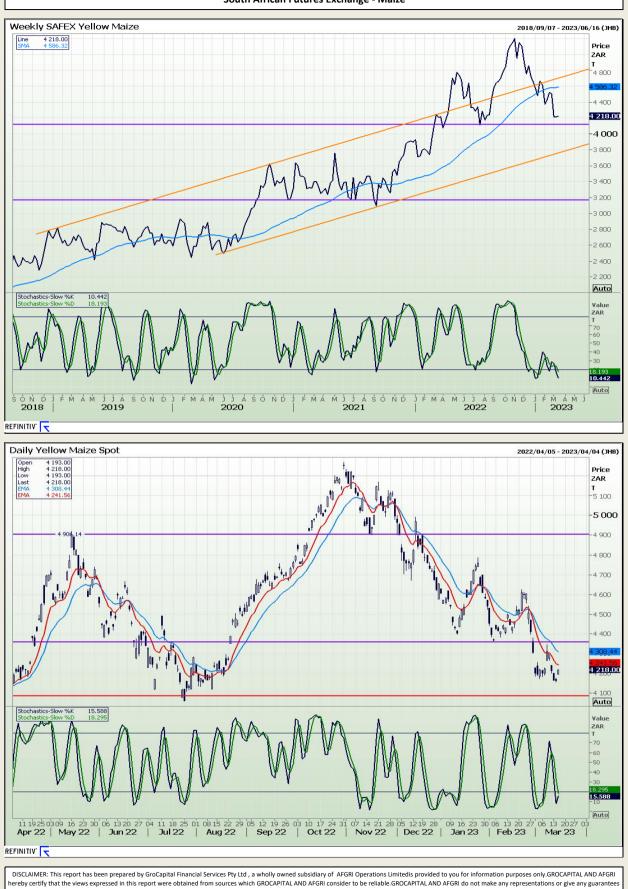

## **Technical Analysis**

South African Futures Exchange - Maize

respective officers, directors, partners or employees, regardless of whether such damages were foreseen or unforeseen. The information contained in this report is confidential and may be subject to legal privilege. This report is not intended to not should it be taken to create any legal relations or contractual relations.

### **Technical Analysis**

South African Futures Exchange - Maize

Market Report : 16 March 2023