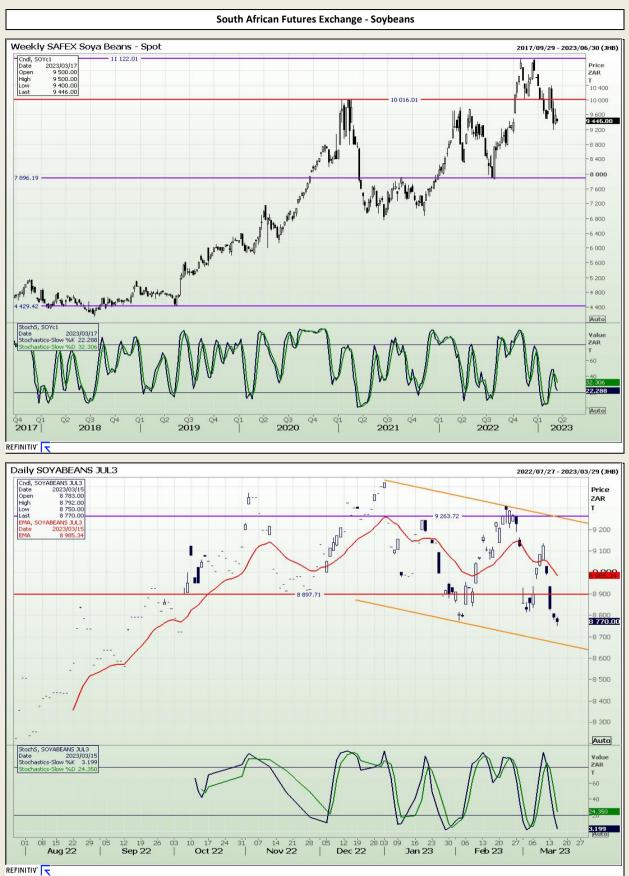

## **Technical Analysis**

Chicago Board of Trade - Soybeans

Market Report : 16 March 2023