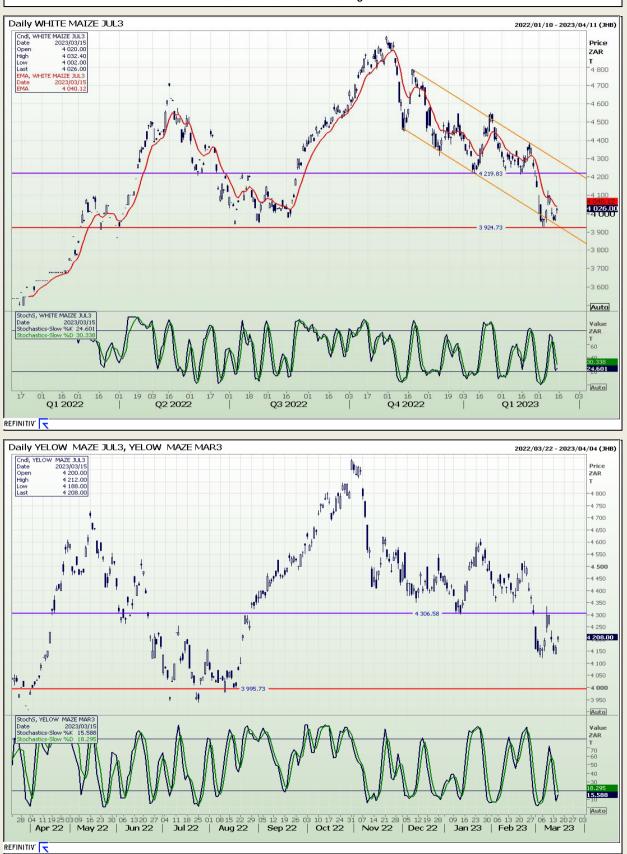

## **Technical Analysis**

South African Futures Exchange - Maize

respective officers, directors, partners or employees, regardless of whether such damages were foreseen or unforeseen. The information contained in this report is confidential and may be subject to legal privilege. This report is not intended to not should it be taken to create any legal relations or contractual relations.

### **Technical Analysis**

South African Futures Exchange - Maize

Market Report : 16 March 2023