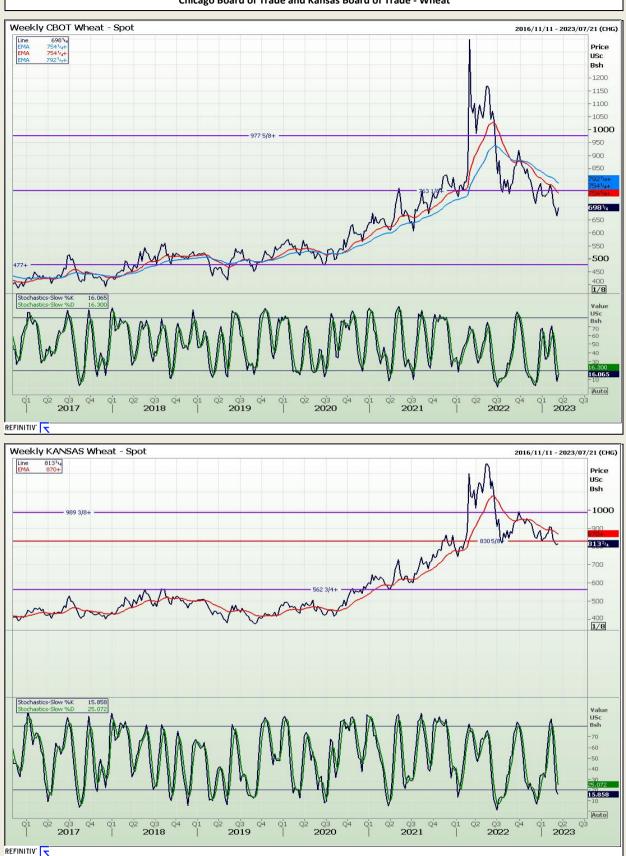

## **Technical Analysis**

Chicago Board of Trade and Kansas Board of Trade - Wheat

Market Report : 16 March 2023

## **Technical Analysis**

Chicago Board of Trade and Kansas Board of Trade - Wheat Daily CBOT Wheat - Spot 2021/11/18 - 2023/04/12 (CHG) Cndl, 708 1365 5/84 Price USc Bsh 1250 1200 1150 1100 1050 1000 83 1/4 950 900 350 800 708 1/8 Stoch5, 90.323, 77.17 90.323 50 40 30 20 -10 Auto Q3 2022 01 16 01 Q1 2022 01 16 01 Q1 2023 16 03 16 01 18 02 16 01 Q2 2022 01 16 01 Q4 2022 03 Q4 2021 REFINITIV' Daily KANSAS Wheat - Spot 2022/09/19 - 2023/03/27 (CHG) Cndl, 8133 Price USc Bsh 1000 990 980 970 960 950 940 930 -920 910 900 890 880 870 -860 850 43 5/8 -840 -830 813<sup>3</sup>/4 800 1/8 chS, 45.479, 27.31 ¥alue USc Bsh 45.479 Auto 09 10 07 28 os оз зο 06 27 06 17 2 Jan 23 13 21 Feb 23 17 Oct 22 14 2 Nov 22 2 19 Dec 22 Sep 22 Mar 23