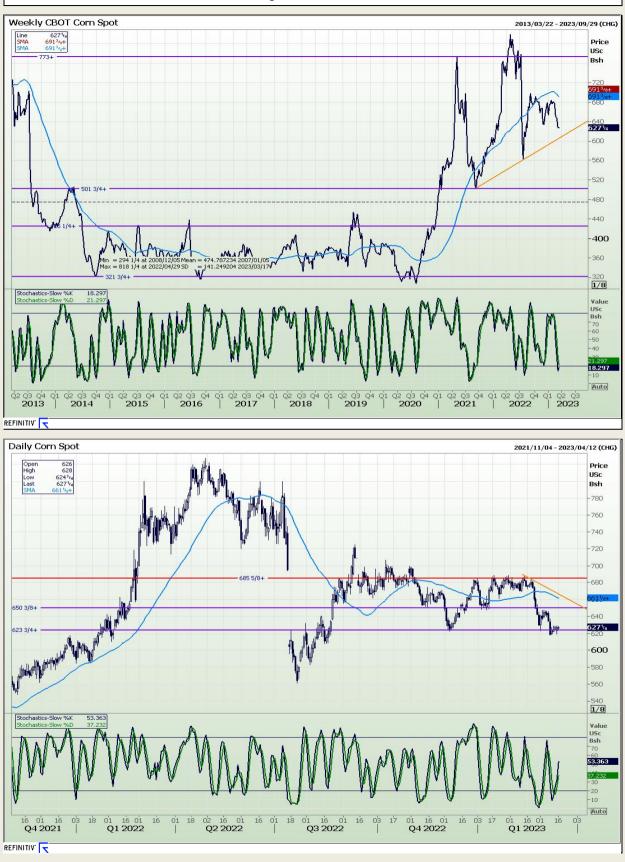

# **Technical Analysis**

Chicago Board of Trade - Corn

Market Report : 16 March 2023