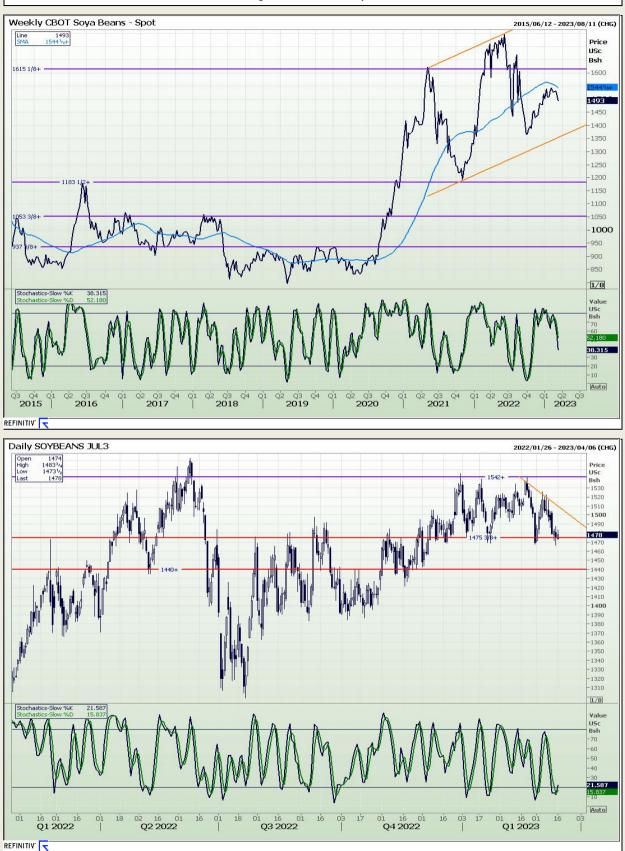

## **Technical Analysis**

Chicago Board of Trade - Soybeans

Market Report : 16 March 2023