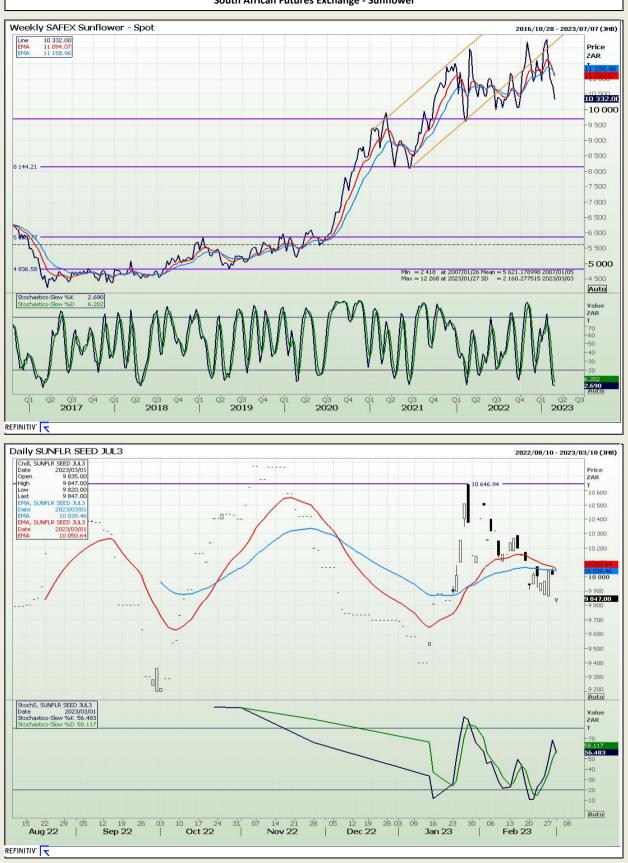

Market Report : 02 March 2023

## **Technical Analysis**

South African Futures Exchange - Sunflower

DISCLAIMER: This report has been prepared by GroCapital Financial Services Pty Ltd, a wholly owned subsidiary of AFGRI Operations Limitedis provided to you for information purposes only.GROCAPITAL AND AFGRI hereby certify that the views expressed in this report were obtained from sources which GROCAPITAL AND AFGRI consider to be reliable.GROCAPITAL AND AFGRI do not make any representations or give any guarantees or warranties, expressed or implied, as to the correctness, accuracy or completeness of the report.Neither GROCAPITAL AND AFGRI, nor any affiliate, nor any of their respective officers, directors, partners or employees, as any lability for any losses arising from errors or omissions in the opinions, forecasts or information, irrespective of whether there has been any negligence by GroCapital and AFGRI, their affiliate, or their respective officers, directors, partners or employees, regardless of whether such damages were foreseen or unforeseen. The information contained in this report is confidential and may be subject to legal privilege. This report is not intended to not should it be taken to create any legal relations or contractual relations.