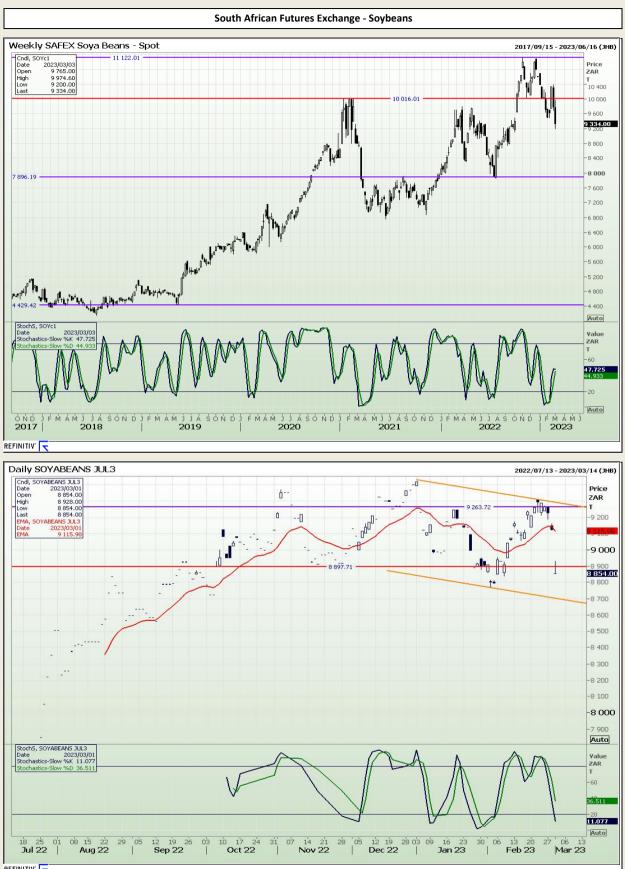

Market Report : 02 March 2023

## **Technical Analysis**

Chicago Board of Trade - Soybeans

DISCLAIMER: This report has been prepared by GroCapital Financial Services Pty Ltd, a wholly owned subsidiary of AFGRI Operations Limitedis provided to you for information purposes only.GROCAPITAL AND AFGRI hereby certify that the views expressed in this report were obtained from sources which GROCAPITAL AND AFGRI consider to be reliable.GROCAPITAL AND AFGRI do not make any representations or give any guarantees or warranties, expressed or implied, as to the correctness, accuracy or completeness of the report.Nether GROCAPITAL AND AFGRI, nor any affiliate, nor any of their respective officers, directors, partners or employees, shall assume any liability for any losses arising from errors or omissions in the opinions, forecasts or information, irrespective of whether there has been any negligence by GroCapital and AFGRI, their affiliate, or their respective officers, directors, partners or employees, regardless of whether such damages were foreseen or unforeseen. The information contained in this report is confidential and may be subject to legal privilege. This report is not intended to not should it be taken to create any legal relations or contractual relations.