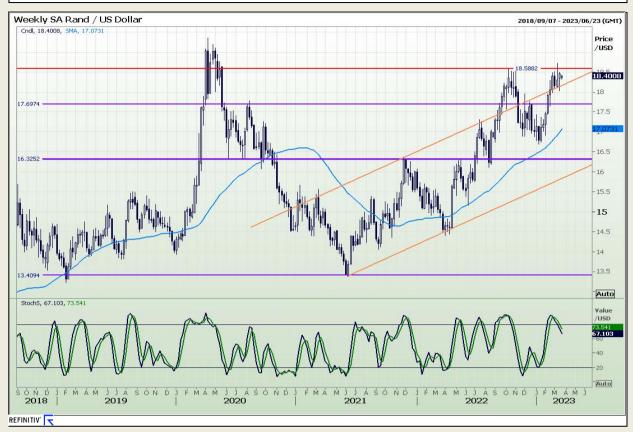

#### Rand / US Dollar

Market Report : 20 March 2023

3rd Floor, AFGRI Building 12 Byls Bridge Boulevard Highveld Extension 73