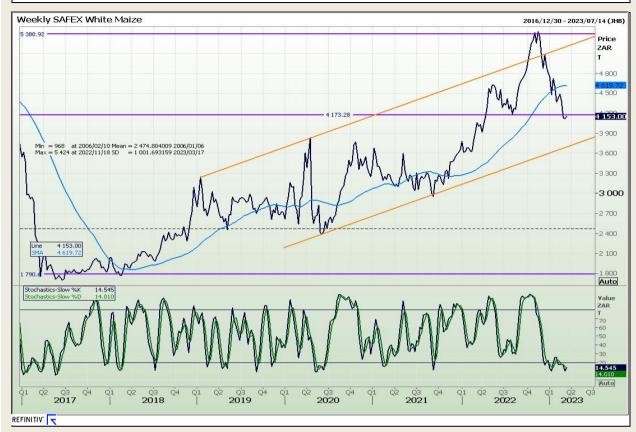

# **Technical Analysis**

South African Futures Exchange - Maize

Market Report : 20 March 2023

3rd Floor, AFGRI Building 12 Byls Bridge Boulevard Highveld Extension 73