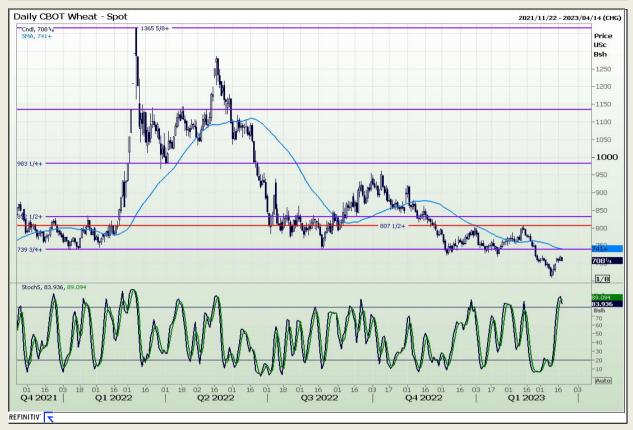

# **Technical Analysis**

Chicago Board of Trade and Kansas Board of Trade - Wheat

Market Report : 20 March 2023

3rd Floor, AFGRI Building 12 Byls Bridge Boulevard Highveld Extension 73