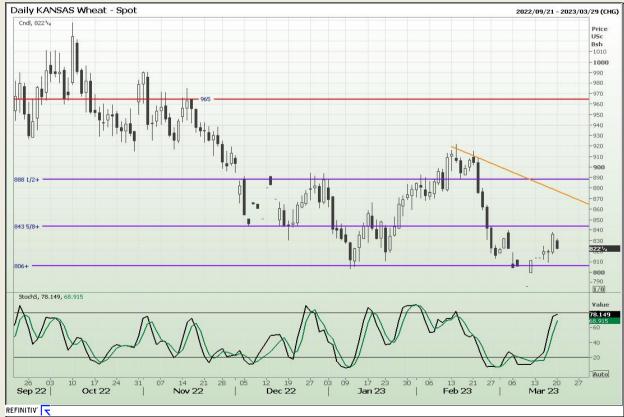

# **Technical Analysis**

Chicago Board of Trade and Kansas Board of Trade - Wheat

Market Report : 20 March 2023

3rd Floor, AFGRI Building 12 Byls Bridge Boulevard Highveld Extension 73