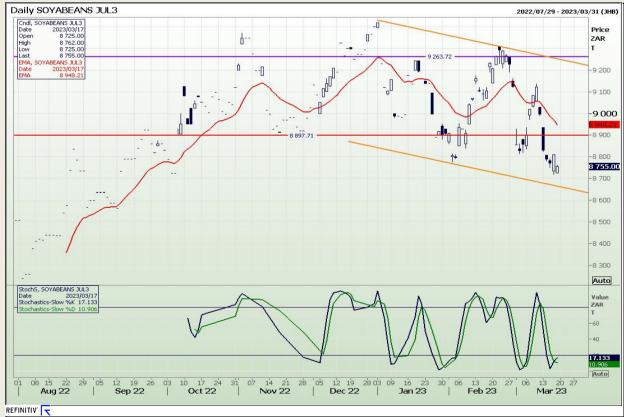

# **Technical Analysis**

South African Futures Exchange - Soybeans

Market Report : 20 March 2023

3rd Floor, AFGRI Building 12 Byls Bridge Boulevard Highveld Extension 73