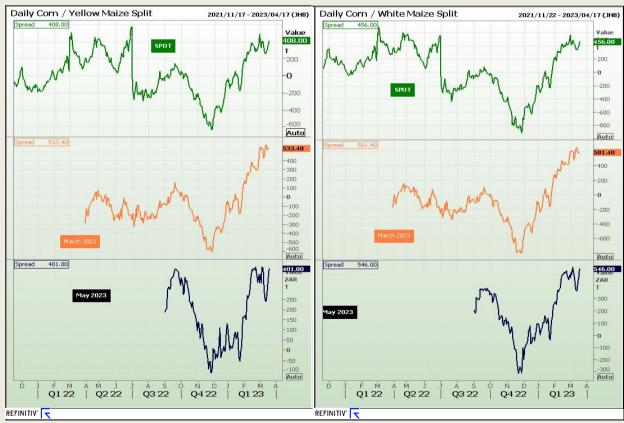

#### **CBOT / SAFEX Spreads**

Market Report : 20 March 2023

3rd Floor, AFGRI Building 12 Byls Bridge Boulevard Highveld Extension 73