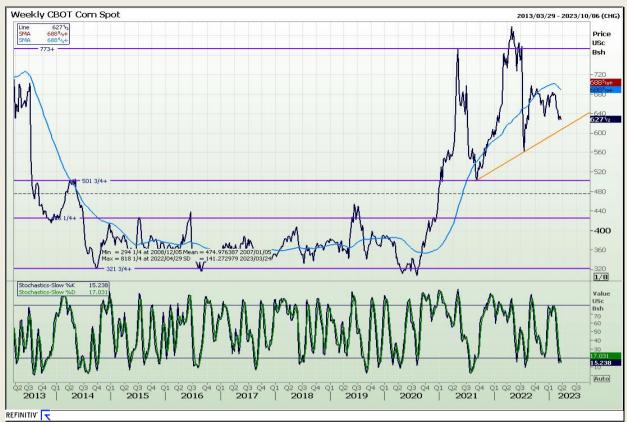

# **Technical Analysis**

Chicago Board of Trade - Corn

Market Report : 20 March 2023

3rd Floor, AFGRI Building 12 Byls Bridge Boulevard Highveld Extension 73