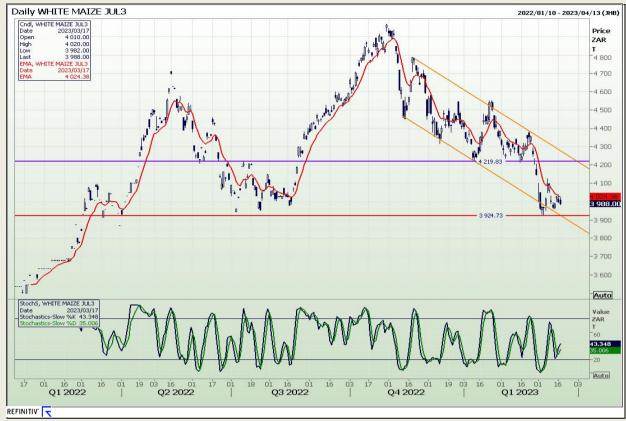

# **Technical Analysis**

South African Futures Exchange - Maize

Market Report : 20 March 2023

3rd Floor, AFGRI Building 12 Byls Bridge Boulevard Highveld Extension 73