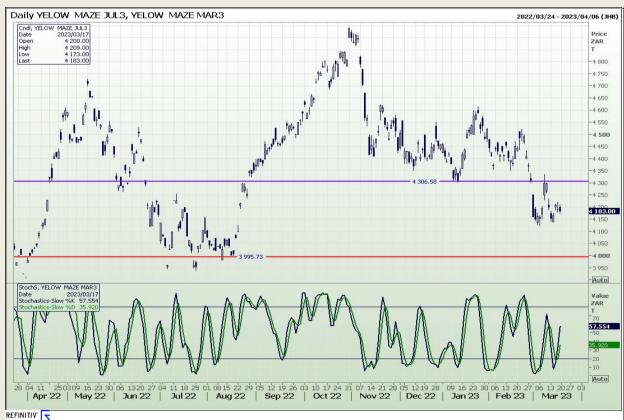

# **Technical Analysis**

South African Futures Exchange - Maize

Market Report : 20 March 2023

3rd Floor, AFGRI Building 12 Byls Bridge Boulevard Highveld Extension 73