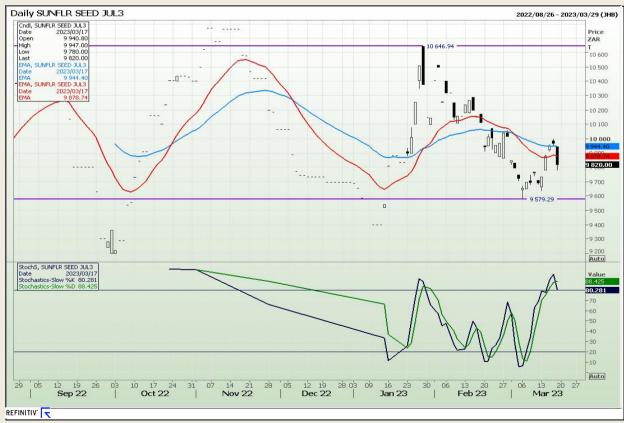

73

# **Technical Analysis**

South African Futures Exchange - Wheat







Market Report : 20 March 2023

3rd Floor, AFGRI Building 12 Byls Bridge Boulevard Highveld Extension 73

# **Technical Analysis**

Chicago Board of Trade and Kansas Board of Trade - Wheat







Market Report : 20 March 2023

3rd Floor, AFGRI Building 12 Byls Bridge Boulevard Highveld Extension 73

# **Technical Analysis**

Chicago Board of Trade - Soybeans







Market Report : 20 March 2023

3rd Floor, AFGRI Building 12 Byls Bridge Boulevard Highveld Extension 73

# **Technical Analysis**

South African Futures Exchange - Soybeans







Market Report : 20 March 2023

3rd Floor, AFGRI Building 12 Byls Bridge Boulevard Highveld Extension 73

# **Technical Analysis**

South African Futures Exchange - Sunflower