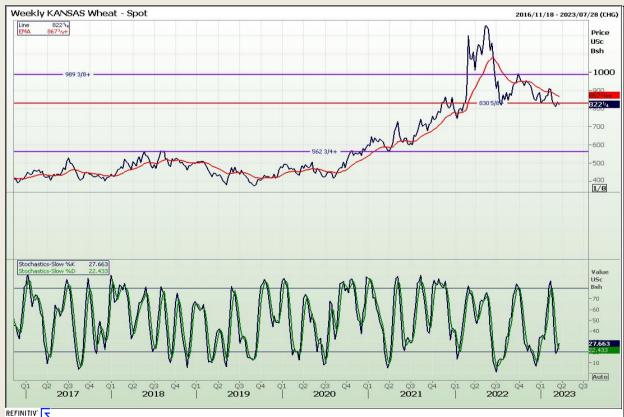

# **Technical Analysis**

Chicago Board of Trade and Kansas Board of Trade - Wheat

Market Report : 20 March 2023

3rd Floor, AFGRI Building 12 Byls Bridge Boulevard Highveld Extension 73