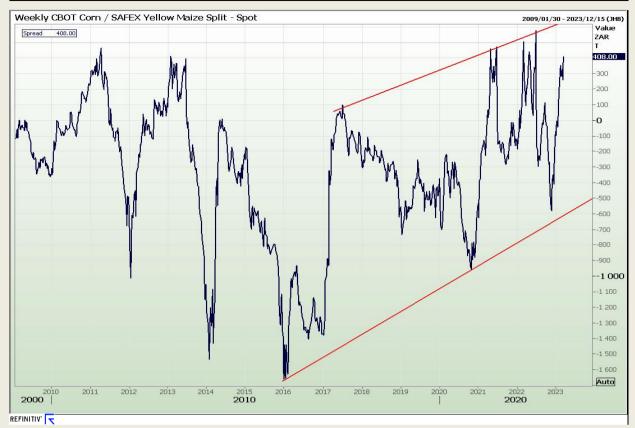

#### **CBOT / SAFEX Spreads**

Market Report : 20 March 2023

3rd Floor, AFGRI Building 12 Byls Bridge Boulevard Highveld Extension 73