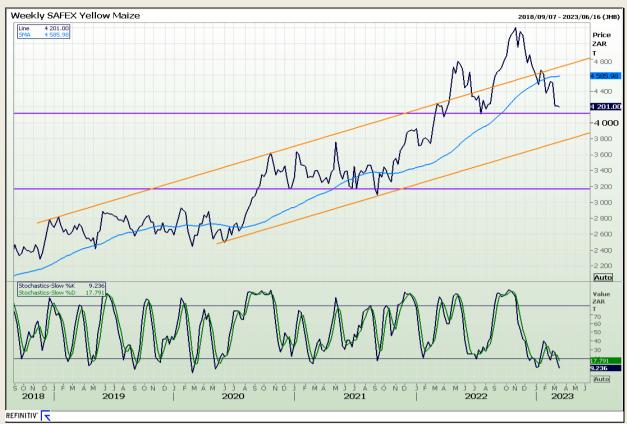

# **Technical Analysis**

South African Futures Exchange - Maize

Market Report : 20 March 2023

3rd Floor, AFGRI Building 12 Byls Bridge Boulevard Highveld Extension 73