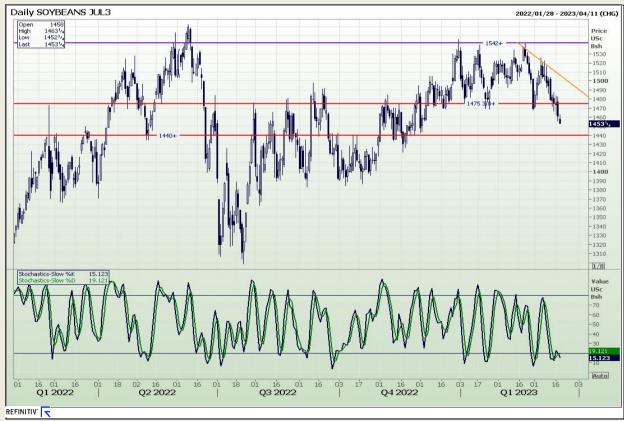

# **Technical Analysis**

Chicago Board of Trade - Soybeans

Market Report : 20 March 2023

3rd Floor, AFGRI Building 12 Byls Bridge Boulevard Highveld Extension 73