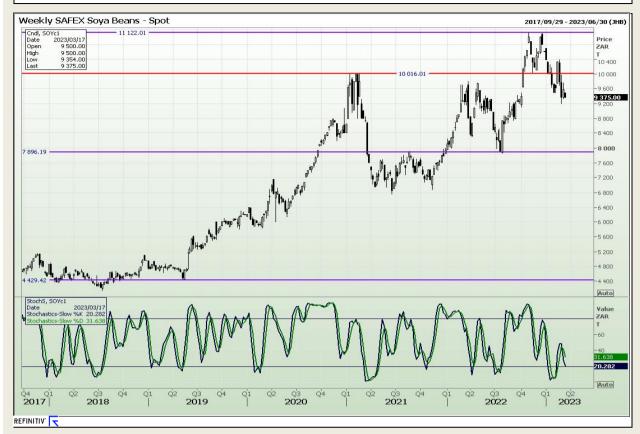

# **Technical Analysis**

South African Futures Exchange - Soybeans

Market Report : 20 March 2023

3rd Floor, AFGRI Building 12 Byls Bridge Boulevard Highveld Extension 73