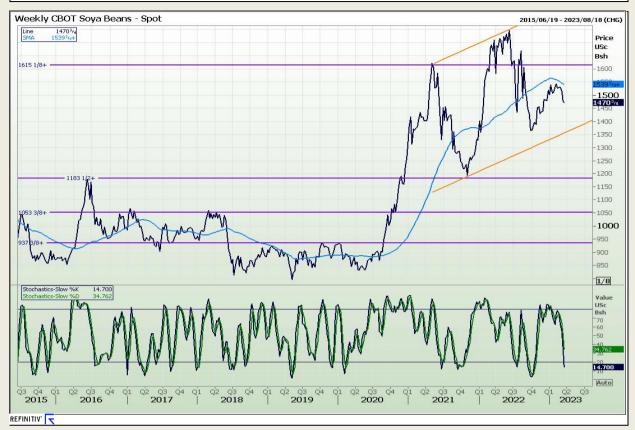

# **Technical Analysis**

Chicago Board of Trade - Soybeans

Market Report : 20 March 2023

3rd Floor, AFGRI Building 12 Byls Bridge Boulevard Highveld Extension 73