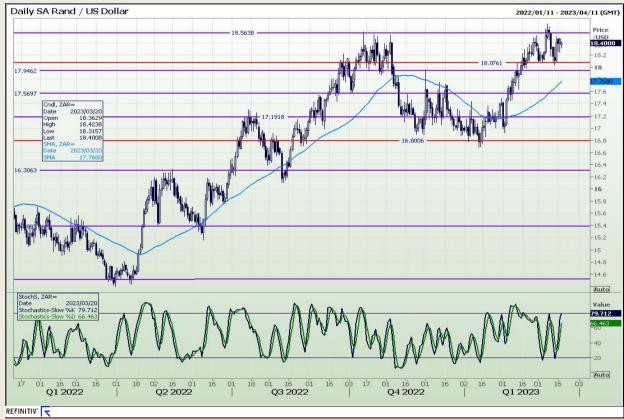

#### Rand / US Dollar

Market Report : 20 March 2023

3rd Floor, AFGRI Building 12 Byls Bridge Boulevard Highveld Extension 73