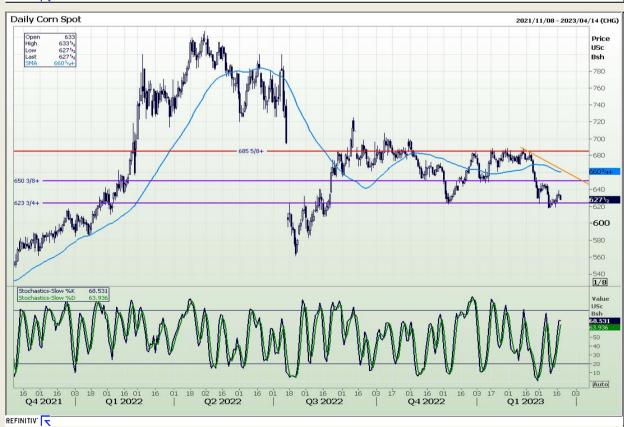

# **Technical Analysis**

Chicago Board of Trade - Corn

Market Report : 20 March 2023

3rd Floor, AFGRI Building 12 Byls Bridge Boulevard Highveld Extension 73