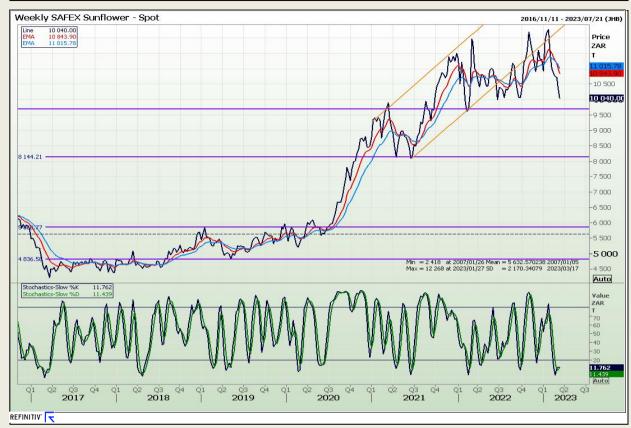

n 73

# **Technical Analysis**

South African Futures Exchange - Wheat







Market Report : 20 March 2023

3rd Floor, AFGRI Building 12 Byls Bridge Boulevard Highveld Extension 73

# **Technical Analysis**

Chicago Board of Trade and Kansas Board of Trade - Wheat







Market Report : 20 March 2023

3rd Floor, AFGRI Building 12 Byls Bridge Boulevard Highveld Extension 73

# **Technical Analysis**

Chicago Board of Trade - Soybeans







Market Report : 20 March 2023

3rd Floor, AFGRI Building 12 Byls Bridge Boulevard Highveld Extension 73

# **Technical Analysis**

South African Futures Exchange - Soybeans







Market Report : 20 March 2023

3rd Floor, AFGRI Building 12 Byls Bridge Boulevard Highveld Extension 73

# **Technical Analysis**

South African Futures Exchange - Sunflower