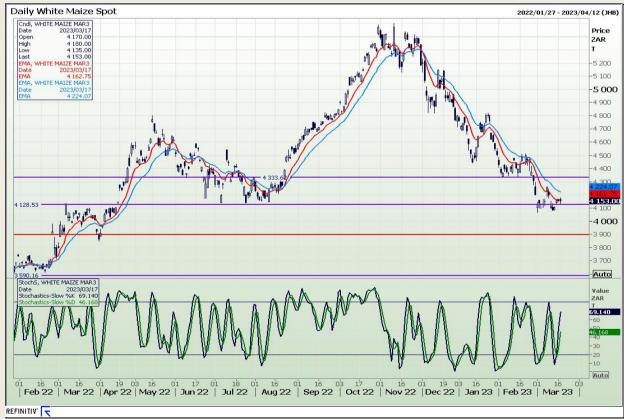

# **Technical Analysis**

South African Futures Exchange - Maize

Market Report : 20 March 2023

3rd Floor, AFGRI Building 12 Byls Bridge Boulevard Highveld Extension 73