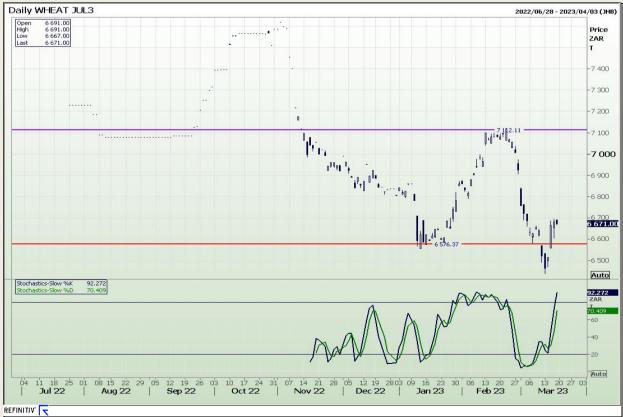

# **Technical Analysis**

South African Futures Exchange - Wheat

Market Report : 20 March 2023

3rd Floor, AFGRI Building 12 Byls Bridge Boulevard Highveld Extension 73