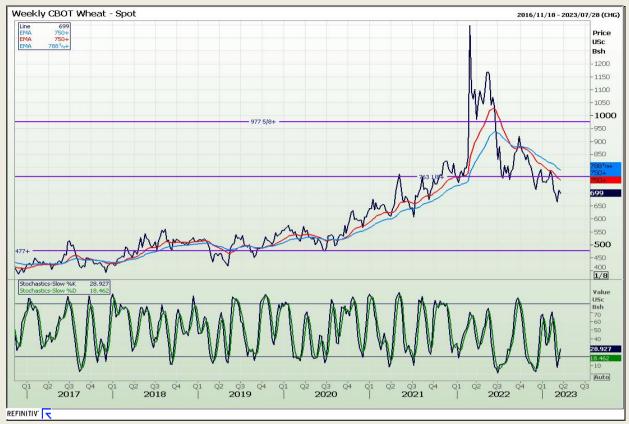

# **Technical Analysis**

Chicago Board of Trade and Kansas Board of Trade - Wheat

Market Report : 20 March 2023

3rd Floor, AFGRI Building 12 Byls Bridge Boulevard Highveld Extension 73