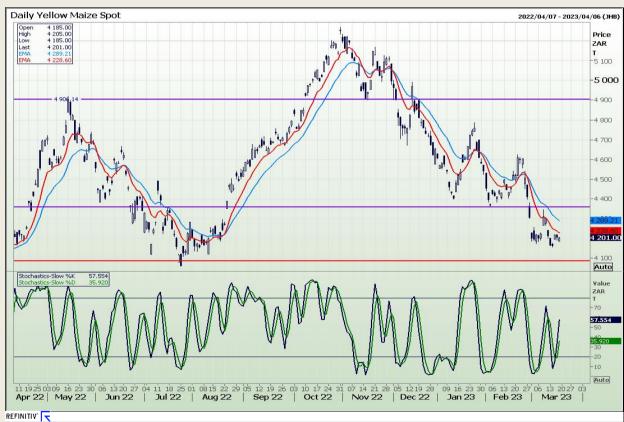

# **Technical Analysis**

South African Futures Exchange - Maize

Market Report : 20 March 2023

3rd Floor, AFGRI Building 12 Byls Bridge Boulevard Highveld Extension 73