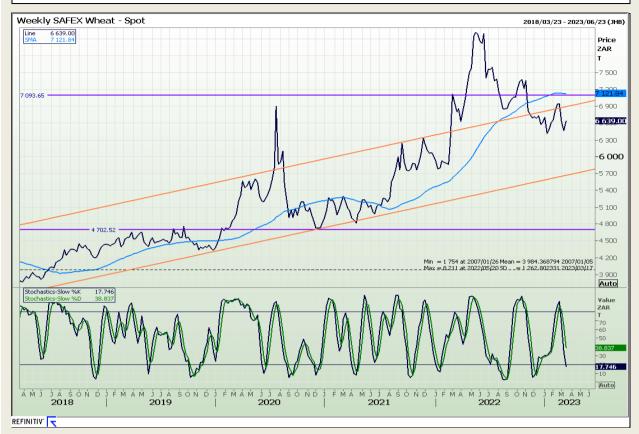

# **Technical Analysis**

South African Futures Exchange - Wheat

Market Report : 20 March 2023

3rd Floor, AFGRI Building 12 Byls Bridge Boulevard Highveld Extension 73