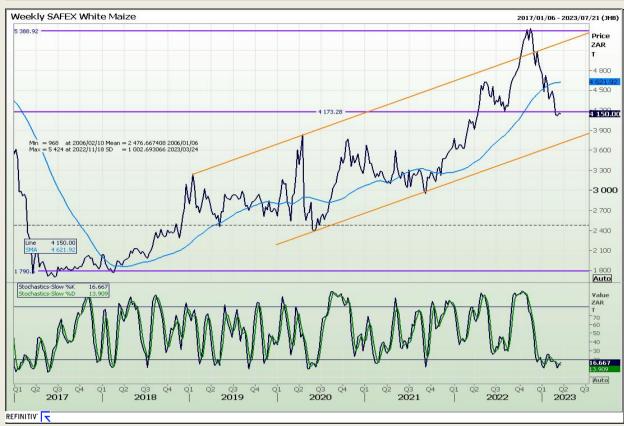

# **Technical Analysis**

South African Futures Exchange - Maize

DISCLAIMER: This report has been prepared by GroCapital Financial Services Pty Ltd, a wholly owned subsidiary of AFGRI Operations Limitedis provided to you for information purposes only.GROCAPITAL AND AFGRI hereby certify that the views expressed in this report were obtained from sources which GROCAPITAL AND AFGRI consider to be reliable.GROCAPITAL AND AFGRI do not make any representations or give any guarantees or warranties, expressed or implied, as to the correctness, accuracy or completeness of the report.Neither GROCAPITAL AND AFGRI, nor any affiliate, nor any of their respective officers, directors, partners or employees arising from errors or omissions in the opinions, forecasts or information, irrespective of whether there has been any negligence by GroCapital and AFGRI, their affiliate, or their respective officers, directors, partners or employees, regardless of whether such damages were foreseen or unforeseen. The information contained in this report is confidential and may be subject to legal privilege. This report is not intended to not should it be taken to create any legal relations or contractual relations.

Market Report : 22 March 2023

3rd Floor, AFGRI Building 12 Byls Bridge Boulevard Highveld Extension 73