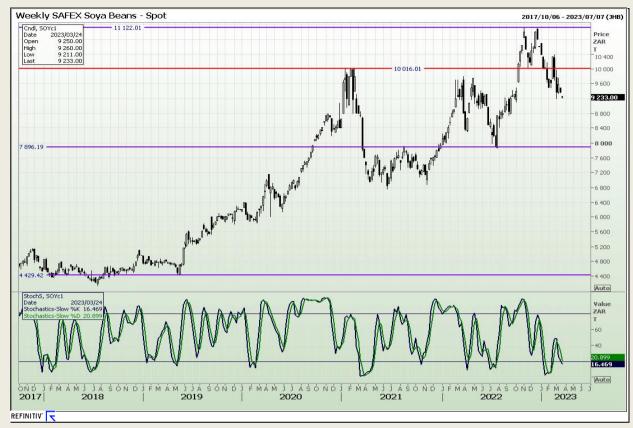

Market Report : 22 March 2023

3rd Floor, AFGRI Building 12 Byls Bridge Boulevard Highveld Extension 73

# **Technical Analysis**

South African Futures Exchange - Soybeans

DISCLAIMER: This report has been prepared by GroCapital Financial Services Pty Ltd, a wholly owned subsidiary of AFGRI Operations Limitedis provided to you for information purposes only.GROCAPITAL AND AFGRI hereby certify that the views expressed in this report were obtained from sources which GROCAPITAL AND AFGRI consider to be reliable.GROCAPITAL AND AFGRI do not make any representations or give any guarantees or warranties, expressed or implied, as to the correctness, accuracy or completeness of the report.Neither GROCAPITAL AND AFGRI, nor any affiliate, nor any of their respective officers, directors, partners or employees arising from errors or omissions in the opinions, forecasts or information, irrespective of whether there has been any negligence by GroCapital and AFGRI, their affiliate, or their respective officers, directors, partners or employees, regardless of whether such damages were foreseen or unforeseen. The information contained in this report is confidential and may be subject to legal privilege. This report is not intended to not should it be taken to create any legal relations or contractual relations.