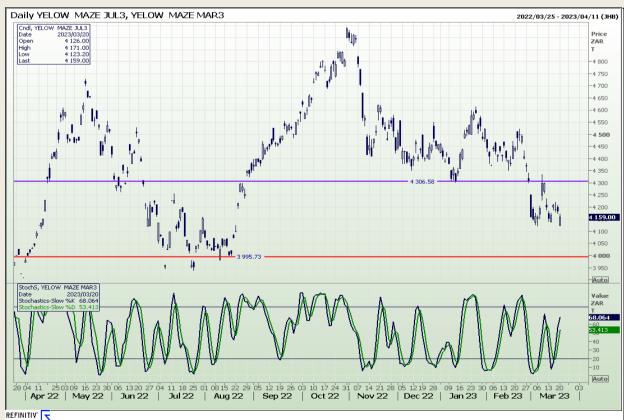

# **Technical Analysis**

South African Futures Exchange - Wheat

DISCLAIMER: This report has been prepared by GroCapital Financial Services Pty Ltd, a wholly owned subsidiary of AFGRI Operations Limitedis provided to you for information purposes only.GROCAPITAL AND AFGRI hereby certify that the views expressed in this report were obtained from sources which GROCAPITAL AND AFGRI consider to be reliable.GROCAPITAL AND AFGRI do not make any representations or give any guarantees or warranties, expressed or implied, as to the correctness, accuracy or completeness of the report.Net here GROCAPITAL AND AFGRI, nor any of their respective officers, directors, partners or employees, shall assume any liability for any losses arising from errors or omissions in the opinions, forecasts or information, irrespective of whether there has been any negligence by GroCapital and AFGRI, their affiliate, or their respective officers, directors, partners or employees, regardless of whether such damages were foreseen or unforeseen. The information contained in this report is confidential and may be subject to legal privilege. This

Market Report : 22 March 2023

3rd Floor, AFGRI Building 12 Byls Bridge Boulevard Highveld Extension 73