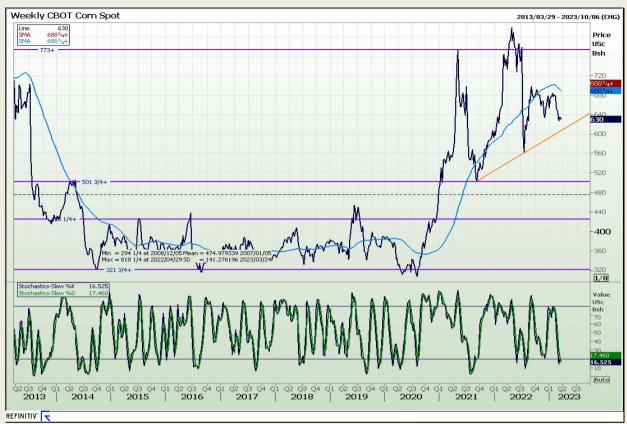

# **Technical Analysis**

Chicago Board of Trade - Corn

DISCLAIMER: This report has been prepared by GroCapital Financial Services Pty Ltd, a wholly owned subsidiary of AFGRI Operations Limitedis provided to you for information purposes only.GROCAPITAL AND AFGRI hereby certify that the views expressed in this report were obtained from sources which GROCAPITAL AND AFGRI consider to be reliable.GROCAPITAL AND AFGRI do not make any representations or give any guarantees or warranties, expressed or implied, as to the correctness, accuracy or completeness of the report.Neither GROCAPITAL AND AFGRI, nor any of their respective officers, directors, partners or employees, shall assume any liability for any losses arising from errors or omissions in the opinions, forecasts or information, irrespective of whether there has been any negligence by GroCapital and AFGRI, their affiliate, or their respective officers, directors, partners or employees, regardless of whether such damages were foreseen or unforeseen. The information contained in this report is confidential and may be subject to legal privilege. This

Market Report : 22 March 2023

3rd Floor, AFGRI Building 12 Byls Bridge Boulevard Highveld Extension 73