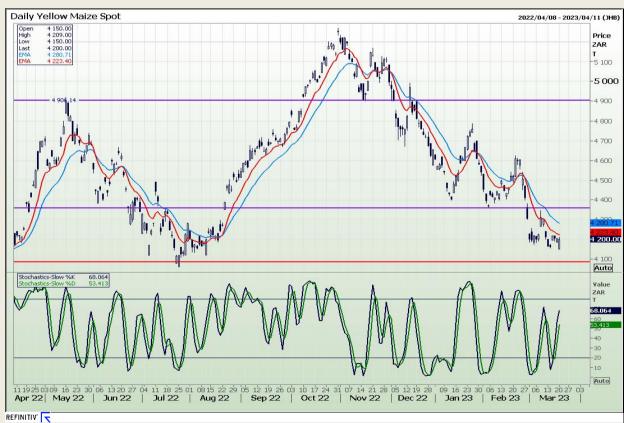

# **Technical Analysis**

South African Futures Exchange - Maize

DISCLAIMER: This report has been prepared by GroCapital Financial Services Pty Ltd, a wholly owned subsidiary of AFGRI Operations Limitedis provided to you for information purposes only.GROCAPITAL AND AFGRI hereby certify that the views expressed in this report were obtained from sources which GROCAPITAL AND AFGRI consider to be reliable.GROCAPITAL AND AFGRI do not make any representations or give any guarantees or warranties, expressed or implied, as to the correctness, accuracy or completeness of the report.Neither GROCAPITAL AND AFGRI, nor any affiliate, nor any of their respective officers, directors, partners or employees arising from errors or omissions in the opinions, forecasts or information, irrespective of whether there has been any negligence by GroCapital and AFGRI, their affiliate, or their respective officers, directors, partners or employees, regardless of whether such damages were foreseen or unforeseen. The information contained in this report is confidential and may be subject to legal privilege. This report is not intended to not should it be taken to create any legal relations or contractual relations.

Market Report : 22 March 2023

3rd Floor, AFGRI Building 12 Byls Bridge Boulevard Highveld Extension 73