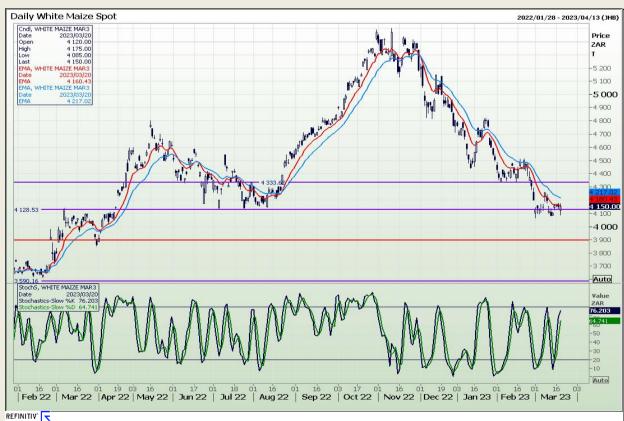

# **Technical Analysis**

South African Futures Exchange - Maize

DISCLAIMER: This report has been prepared by GroCapital Financial Services Pty Ltd, a wholly owned subsidiary of AFGRI Operations Limitedis provided to you for information purposes only.GROCAPITAL AND AFGRI hereby certify that the views expressed in this report were obtained from sources which GROCAPITAL AND AFGRI consider to be reliable.GROCAPITAL AND AFGRI do not make any representations or give any guarantees or warranties, expressed or implied, as to the correctness, accuracy or completeness of the report.Neither GROCAPITAL AND AFGRI, nor any affiliate, nor any of their respective officers, directors, partners or employees arising from errors or omissions in the opinions, forecasts or information, irrespective of whether there has been any negligence by GroCapital and AFGRI, their affiliate, or their respective officers, directors, partners or employees, regardless of whether such damages were foreseen or unforeseen. The information contained in this report is confidential and may be subject to legal privilege. This report is not intended to not should it be taken to create any legal relations or contractual relations.

Market Report : 22 March 2023

3rd Floor, AFGRI Building 12 Byls Bridge Boulevard Highveld Extension 73