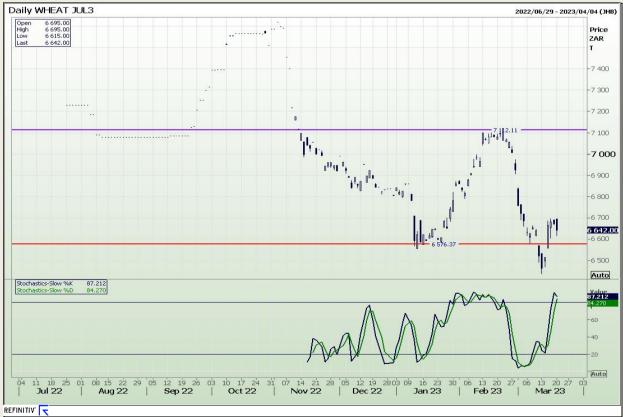

# **Technical Analysis**

South African Futures Exchange - Wheat

DISCLAIMER: This report has been prepared by GroCapital Financial Services Pty Ltd, a wholly owned subsidiary of AFGRI Operations Limitedis provided to you for information purposes only.GROCAPITAL AND AFGRI hereby certify that the views expressed in this report were obtained from sources which GROCAPITAL AND AFGRI consider to be reliable.GROCAPITAL AND AFGRI do not make any representations or give any guarantees or warranties, expressed or implied, as to the correctness, accuracy or completeness of the report.Net here GROCAPITAL AND AFGRI, nor any of their respective officers, directors, partners or employees, shall assume any liability for any losses arising from errors or omissions in the opinions, forecasts or information, irrespective of whether there has been any negligence by GroCapital and AFGRI, their affiliate, or their respective officers, directors, partners or employees, regardless of whether such damages were foreseen or unforeseen. The information contained in this report is confidential and may be subject to legal privilege. This