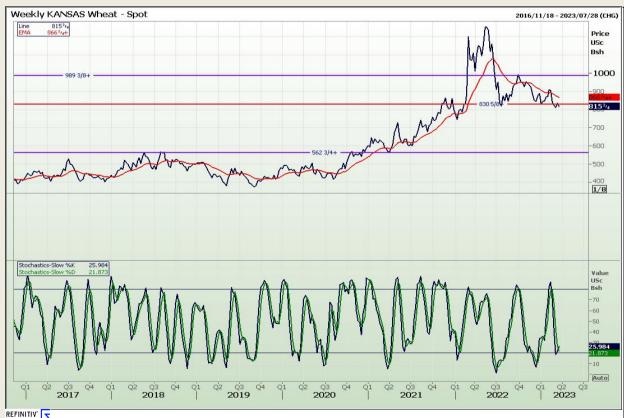

# **Technical Analysis**

Chicago Board of Trade and Kansas Board of Trade - Wheat

DISCLAIMER: This report has been prepared by GroCapital Financial Services Pty Ltd, a wholly owned subsidiary of AFGRI Operations Limitedis provided to you for information purposes only.GROCAPITAL AND AFGRI hereby certify that the views expressed in this report were obtained from sources which GROCAPITAL AND AFGRI consider to be reliable.GROCAPITAL AND AFGRI do not make any representations or give any guarantees or warranties, expressed or implied, as to the correctness, accuracy or completeness of the report.Net Hort GROCAPITAL AND AFGRI, nor any of their respective forest, directors, partners or employees shall assume any liability for any losses arising from errors or omissions in the opinions, forecasts or information, irrespective of whether there has been any negligence by GroCapital and AFGRI, their affiliate, or their respective officers, directors, partners or employees, regardless of whether such damages were foreseen or unforeseen. The information contained in this report is confidential and may be subject to legal privilege. This

Market Report : 22 March 2023

3rd Floor, AFGRI Building 12 Byls Bridge Boulevard Highveld Extension 73