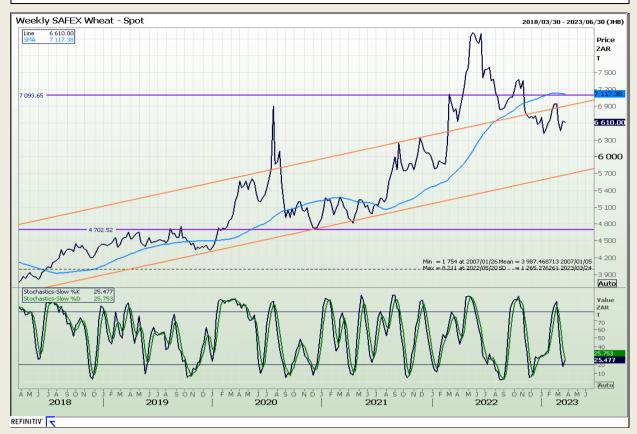

# **Technical Analysis**

South African Futures Exchange - Wheat

DISCLAIMER: This report has been prepared by GroCapital Financial Services Pty Ltd, a wholly owned subsidiary of AFGRI Operations Limitedis provided to you for information purposes only.GROCAPITAL AND AFGRI hereby certify that the views expressed in this report were obtained from sources which GROCAPITAL AND AFGRI consider to be reliable.GROCAPITAL AND AFGRI do not make any representations or give any guarantees or warranties, expressed or implied, as to the correctness, accuracy or completeness of the report.Net here GROCAPITAL AND AFGRI, nor any of their respective officers, directors, partners or employees, shall assume any liability for any losses arising from errors or omissions in the opinions, forecasts or information, irrespective of whether there has been any negligence by GroCapital and AFGRI, their affiliate, or their respective officers, directors, partners or employees, regardless of whether such damages were foreseen or unforeseen. The information contained in this report is confidential and may be subject to legal privilege. This

Market Report : 22 March 2023

3rd Floor, AFGRI Building 12 Byls Bridge Boulevard Highveld Extension 73