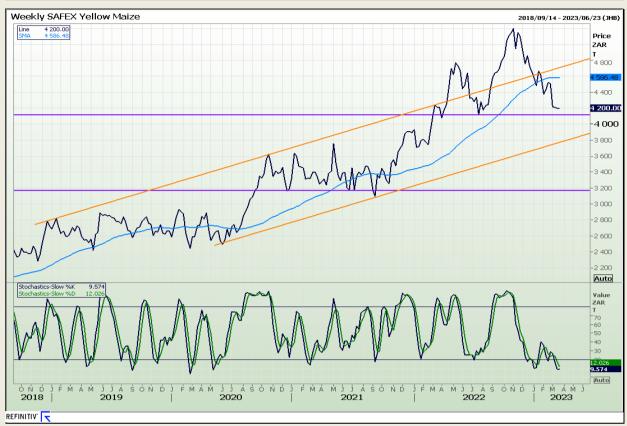

# **Technical Analysis**

South African Futures Exchange - Maize

DISCLAIMER: This report has been prepared by GroCapital Financial Services Pty Ltd, a wholly owned subsidiary of AFGRI Operations Limitedis provided to you for information purposes only.GROCAPITAL AND AFGRI hereby certify that the views expressed in this report were obtained from sources which GROCAPITAL AND AFGRI consider to be reliable.GROCAPITAL AND AFGRI do not make any representations or give any guarantees or warranties, expressed or implied, as to the correctness, accuracy or completeness of the report.Net Hort GROCAPITAL AND AFGRI, nor any of their respective officers, directors, partners or employees shall assume any liability for any losses arising from errors or omissions in the opinions, forecasts or information, irrespective of whether there has been any negligence by GroCapital and AFGRI, their affiliate, or their respective officers, directors, partners or employees, regardless of whether such damages were foreseen or unforeseen. The information contained in this report is confidential and may be subject to legal privilege. This

Market Report : 22 March 2023

3rd Floor, AFGRI Building 12 Byls Bridge Boulevard Highveld Extension 73