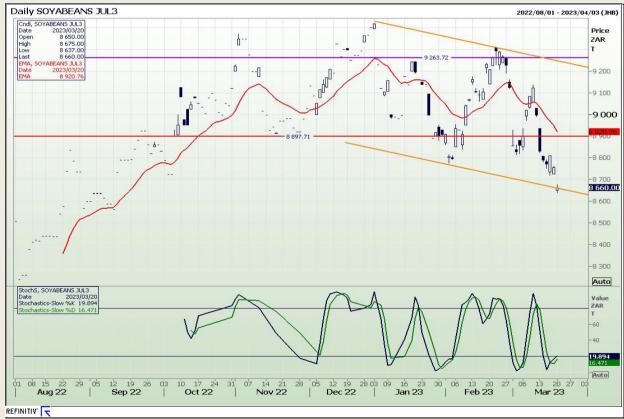

Market Report : 22 March 2023

3rd Floor, AFGRI Building 12 Byls Bridge Boulevard Highveld Extension 73

# **Technical Analysis**

South African Futures Exchange - Soybeans

DISCLAIMER: This report has been prepared by GroCapital Financial Services Pty Ltd, a wholly owned subsidiary of AFGRI Operations Limitedis provided to you for information purposes only.GROCAPITAL AND AFGRI hereby certify that the views expressed in this report were obtained from sources which GROCAPITAL AND AFGRI consider to be reliable.GROCAPITAL AND AFGRI do not make any representations or give any guarantees or warranties, expressed or implied, as to the correctness, accuracy or completeness of the report.Neither GROCAPITAL AND AFGRI, nor any affiliate, nor any of their respective officers, directors, partners or employees arising from errors or omissions in the opinions, forecasts or information, irrespective of whether there has been any negligence by GroCapital and AFGRI, their affiliate, or their respective officers, directors, partners or employees, regardless of whether such damages were foreseen or unforeseen. The information contained in this report is confidential and may be subject to legal privilege. This report is not intended to not should it be taken to create any legal relations or contractual relations.