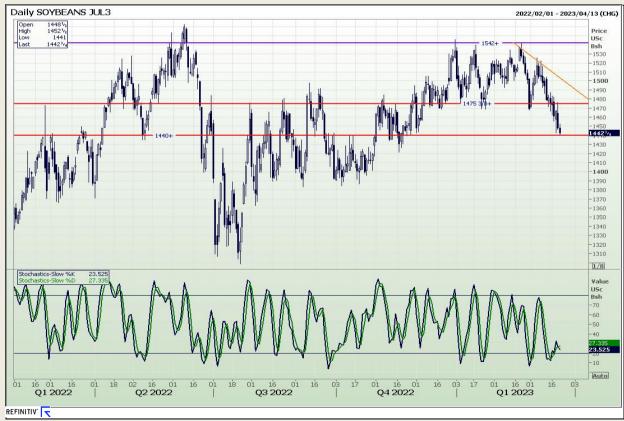

Market Report : 22 March 2023

3rd Floor, AFGRI Building 12 Byls Bridge Boulevard Highveld Extension 73

# **Technical Analysis**

Chicago Board of Trade - Soybeans

DISCLAIMER: This report has been prepared by GroCapital Financial Services Pty Ltd, a wholly owned subsidiary of AFGRI Operations Limitedis provided to you for information purposes only.GROCAPITAL AND AFGRI hereby certify that the views expressed in this report were obtained from sources which GROCAPITAL AND AFGRI consider to be reliable.GROCAPITAL AND AFGRI do not make any representations or give any guarantees or warranties, expressed or implied, as to the correctness, accuracy or completeness of the report.Net Horn GROCAPITAL AND AFGRI, nor any of their respective forces, directors, partners or employees, shall assume any liability for any losses arising from errors or omissions in the opinions, forecasts or information, irrespective of whether there has been any negligence by GroCapital and AFGRI, their affiliate, or their respective officers, directors, partners or employees, regardless of whether such damages were foreseen or unforeseen. The information contained in this report is confidential and may be subject to legal privilege. This