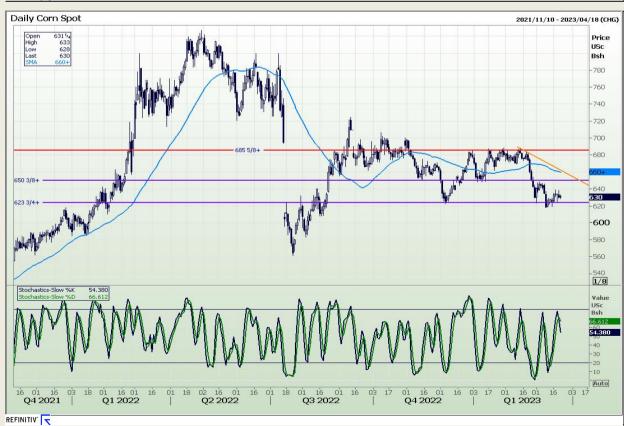

# **Technical Analysis**

Chicago Board of Trade - Corn

DISCLAIMER: This report has been prepared by GroCapital Financial Services Pty Ltd, a wholly owned subsidiary of AFGRI Operations Limitedis provided to you for information purposes only.GROCAPITAL AND AFGRI hereby certify that the views expressed in this report were obtained from sources which GROCAPITAL AND AFGRI consider to be reliable.GROCAPITAL AND AFGRI do not make any representations or give any guarantees or warranties, expressed or implied, as to the correctness, accuracy or completeness of the report.Neither GROCAPITAL AND AFGRI, nor any of their respective officers, directors, partners or employees, shall assume any liability for any losses arising from errors or omissions in the opinions, forecasts or information, irrespective of whether there has been any negligence by GroCapital and AFGRI, their affiliate, or their respective officers, directors, partners or employees, regardless of whether such damages were foreseen or unforeseen. The information contained in this report is confidential and may be subject to legal privilege. This

Market Report : 22 March 2023

3rd Floor, AFGRI Building 12 Byls Bridge Boulevard Highveld Extension 73