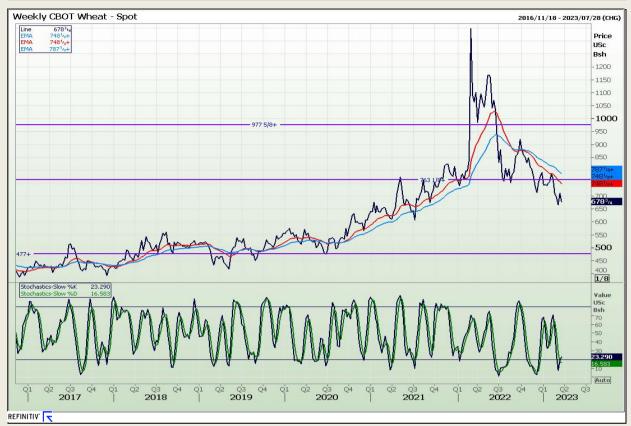

# **Technical Analysis**

Chicago Board of Trade and Kansas Board of Trade - Wheat

DISCLAIMER: This report has been prepared by GroCapital Financial Services Pty Ltd, a wholly owned subsidiary of AFGRI Operations Limitedis provided to you for information purposes only.GROCAPITAL AND AFGRI hereby certify that the views expressed in this report were obtained from sources which GROCAPITAL AND AFGRI consider to be reliable.GROCAPITAL AND AFGRI do not make any representations or give any guarantees or warranties, expressed or implied, as to the correctness, accuracy or completeness of the report.Net Hort GROCAPITAL AND AFGRI, nor any of their respective forest, directors, partners or employees shall assume any liability for any losses arising from errors or omissions in the opinions, forecasts or information, irrespective of whether there has been any negligence by GroCapital and AFGRI, their affiliate, or their respective officers, directors, partners or employees, regardless of whether such damages were foreseen or unforeseen. The information contained in this report is confidential and may be subject to legal privilege. This

Market Report : 22 March 2023

3rd Floor, AFGRI Building 12 Byls Bridge Boulevard Highveld Extension 73