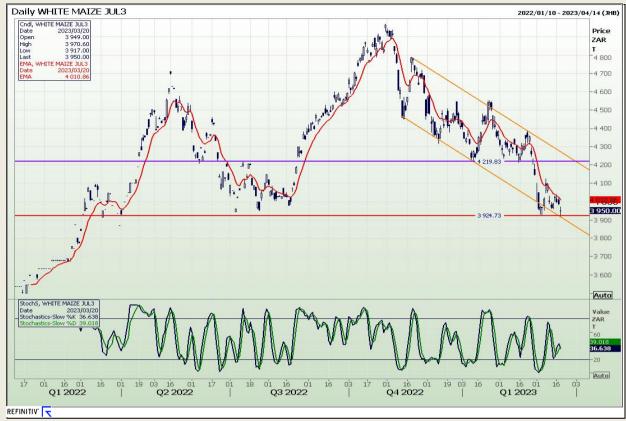

# **Technical Analysis**

South African Futures Exchange - Maize

DISCLAIMER: This report has been prepared by GroCapital Financial Services Pty Ltd, a wholly owned subsidiary of AFGRI Operations Limitedis provided to you for information purposes only.GROCAPITAL AND AFGRI hereby certify that the views expressed in this report were obtained from sources which GROCAPITAL AND AFGRI consider to be reliable.GROCAPITAL AND AFGRI do not make any representations or give any guarantees or warranties, expressed or implied, as to the correctness, accuracy or completeness of the report.Net Hort GROCAPITAL AND AFGRI, nor any of their respective forest, directors, partners or employees shall assume any liability for any losses arising from errors or omissions in the opinions, forecasts or information, irrespective of whether there has been any negligence by GroCapital and AFGRI, their affiliate, or their respective officers, directors, partners or employees, regardless of whether such damages were foreseen or unforeseen. The information contained in this report is confidential and may be subject to legal privilege. This

Market Report : 22 March 2023

3rd Floor, AFGRI Building 12 Byls Bridge Boulevard Highveld Extension 73