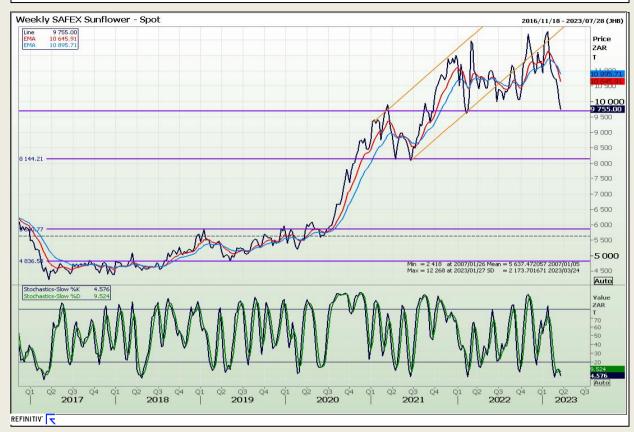

Market Report : 22 March 2023

3rd Floor, AFGRI Building 12 Byls Bridge Boulevard Highveld Extension 73

# **Technical Analysis**

South African Futures Exchange - Sunflower

DISCLAIMER: This report has been prepared by GroCapital Financial Services Pty Ltd, a wholly owned subsidiary of AFGRI Operations Limitedis provided to you for information purposes only.GROCAPITAL AND AFGRI hereby certify that the views expressed in this report were obtained from sources which GROCAPITAL AND AFGRI consider to be reliable GROCAPITAL AND AFGRI do not make any representations or give any guarantees or warranties, expressed or implied, as to the correctness, accuracy or completeness of the report.Neither GROCAPITAL AND AFGRI, nor any affiliate, nor any of their respective officers, directors, partners or employees, shall assume any liability for any losses arising from errors or omissions in the opinions, forecasts or information, irrespective of whether there has been any negligence by GroCapital and AFGRI, their affiliate, or their respective officers, directors, partners or employees, regardless of whether such damages were foreseen or unforeseen. The information contained in this report is confidential and may be subject to legal privilege. This report is not intended to not should it be taken to create any legal relations or contractual relations.