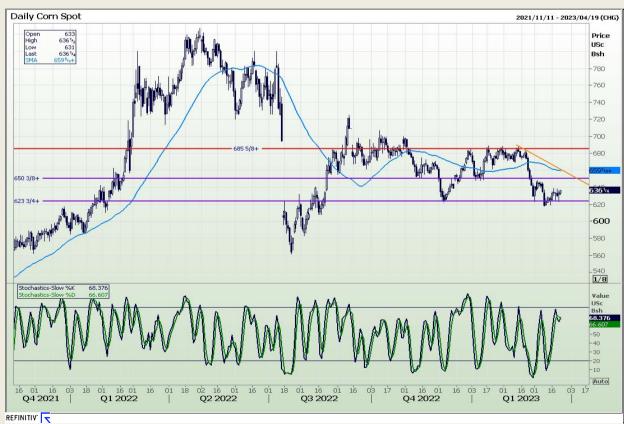

# **Technical Analysis**

Chicago Board of Trade - Corn

DISCLAIMER: This report has been prepared by GroCapital Financial Services Pty Ltd, a wholly owned subsidiary of AFGRI Operations Limitedis provided to you for information purposes only.GROCAPITAL AND AFGRI hereby certify that the views expressed in this report were obtained from sources which GROCAPITAL AND AFGRI consider to be reliable.GROCAPITAL AND AFGRI do not make any representations or give any guarantees or warranties, expressed or implied, as to the correctness, accuracy or completeness of the report.Neither GROCAPITAL AND AFGRI, nor any of their respective officers, directors, partners or employees, shall assume any liability for any losses arising from errors or omissions in the opinions, forecasts or information, irrespective of whether there has been any negligence by GroCapital and AFGRI, their affiliate, or their respective officers, directors, partners or employees, regardless of whether such damages were foreseen or unforeseen. The information contained in this report is confidential and may be subject to legal privilege. This

Market Report : 23 March 2023

3rd Floor, AFGRI Building 12 Byls Bridge Boulevard Highveld Extension 73