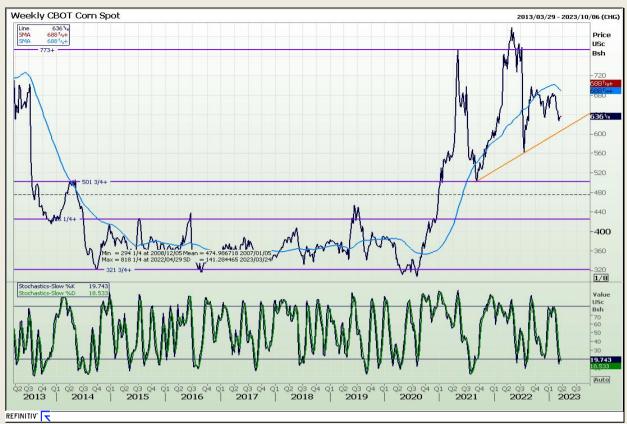

# **Technical Analysis**

Chicago Board of Trade - Corn

DISCLAIMER: This report has been prepared by GroCapital Financial Services Pty Ltd, a wholly owned subsidiary of AFGRI Operations Limitedis provided to you for information purposes only.GROCAPITAL AND AFGRI hereby certify that the views expressed in this report were obtained from sources which GROCAPITAL AND AFGRI consider to be reliable.GROCAPITAL AND AFGRI do not make any representations or give any guarantees or warranties, expressed or implied, as to the correctness, accuracy or completeness of the report.Neither GROCAPITAL AND AFGRI, nor any of their respective officers, directors, partners or employees, shall assume any liability for any losses arising from errors or omissions in the opinions, forecasts or information, irrespective of whether there has been any negligence by GroCapital and AFGRI, their affiliate, or their respective officers, directors, partners or employees, regardless of whether such damages were foreseen or unforeseen. The information contained in this report is confidential and may be subject to legal privilege. This

Market Report : 23 March 2023

3rd Floor, AFGRI Building 12 Byls Bridge Boulevard Highveld Extension 73