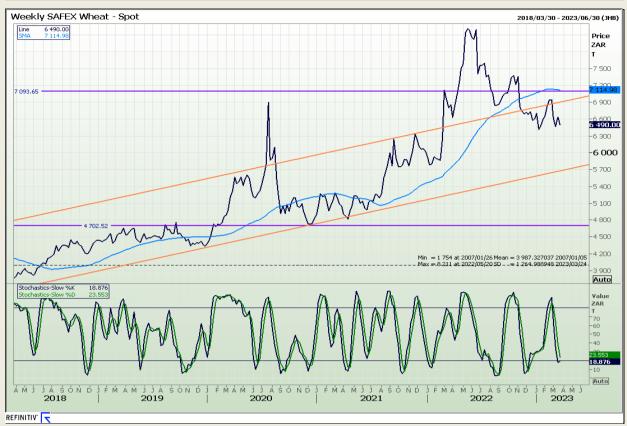

# **Technical Analysis**

South African Futures Exchange - Wheat

DISCLAIMER: This report has been prepared by GroCapital Financial Services Pty Ltd, a wholly owned subsidiary of AFGRI Operations Limitedis provided to you for information purposes only.GROCAPITAL AND AFGRI hereby certify that the views expressed in this report were obtained from sources which GROCAPITAL AND AFGRI consider to be reliable.GROCAPITAL AND AFGRI do not make any representations or give any guarantees or warranties, expressed or implied, as to the correctness, accuracy or completeness of the report.Net here GROCAPITAL AND AFGRI, nor any of their respective officers, directors, partners or employees, shall assume any liability for any losses arising from errors or omissions in the opinions, forecasts or information, irrespective of whether there has been any negligence by GroCapital and AFGRI, their affiliate, or their respective officers, directors, partners or employees, regardless of whether such damages were foreseen or unforeseen. The information contained in this report is confidential and may be subject to legal privilege. This

Market Report : 23 March 2023

3rd Floor, AFGRI Building 12 Byls Bridge Boulevard Highveld Extension 73