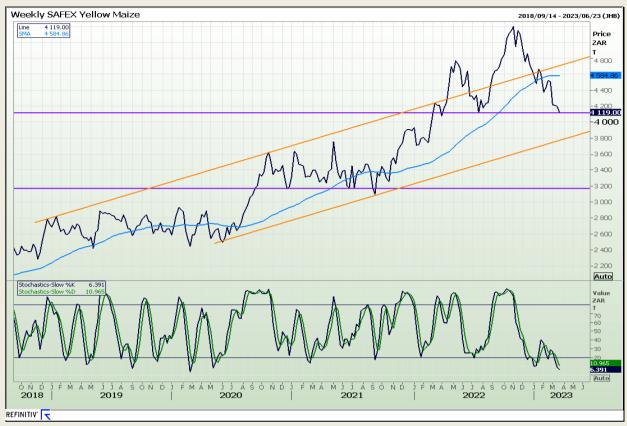

# **Technical Analysis**

South African Futures Exchange - Maize

DISCLAIMER: This report has been prepared by GroCapital Financial Services Pty Ltd, a wholly owned subsidiary of AFGRI Operations Limitedis provided to you for information purposes only.GROCAPITAL AND AFGRI hereby certify that the views expressed in this report were obtained from sources which GROCAPITAL AND AFGRI consider to be reliable.GROCAPITAL AND AFGRI do not make any representations or give any guarantees or warranties, expressed or implied, as to the correctness, accuracy or completeness of the report.Net Horn GROCAPITAL AND AFGRI, nor any of their respective forces, directors, partners or employees, shall assume any liability for any losses arising from errors or omissions in the opinions, forecasts or information, irrespective of whether there has been any negligence by GroCapital and AFGRI, their affiliate, or their respective officers, directors, partners or employees, regardless of whether such damages were foreseen or unforeseen. The information contained in this report is confidential and may be subject to legal privilege. This

Market Report : 23 March 2023

3rd Floor, AFGRI Building 12 Byls Bridge Boulevard Highveld Extension 73