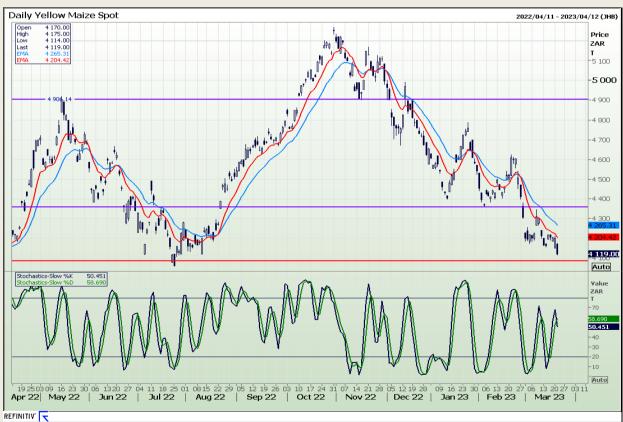

# **Technical Analysis**

South African Futures Exchange - Maize

DISCLAIMER: This report has been prepared by GroCapital Financial Services Pty Ltd, a wholly owned subsidiary of AFGRI Operations Limitedis provided to you for information purposes only.GROCAPITAL AND AFGRI hereby certify that the views expressed in this report were obtained from sources which GROCAPITAL AND AFGRI consider to be reliable GROCAPITAL AND AFGRI do not make any representations or give any guarantees or warranties, expressed or implied, as to the correctness, accuracy or completeness of the report.Neither GROCAPITAL AND AFGRI, nor any affiliate, nor any of their respective officers, directors, partners or employees, shall assume any liability for any losses arising from errors or omissions in the opinions, forecasts or information, irrespective of whether there has been any negligence by GroCapital and AFGRI, their affiliate, or their respective officers, directors, partners or employees, regardless of whether such damages were foreseen or unforeseen. The information contained in this report is confidential and may be subject to legal privilege. This report is not intended to not should it be taken to create any legal relations or contractual relations.

Market Report : 23 March 2023

3rd Floor, AFGRI Building 12 Byls Bridge Boulevard Highveld Extension 73