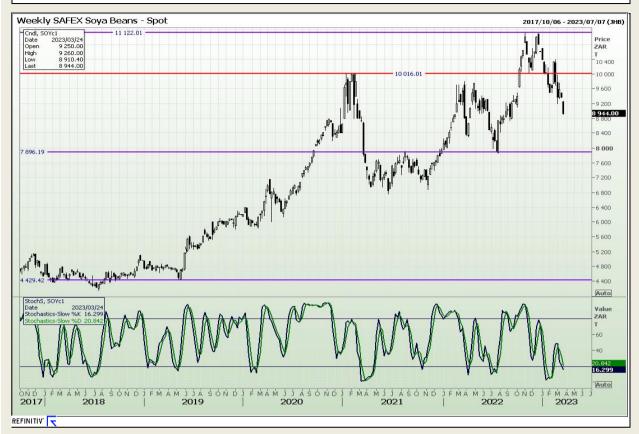

Market Report : 23 March 2023

3rd Floor, AFGRI Building 12 Byls Bridge Boulevard Highveld Extension 73

# **Technical Analysis**

South African Futures Exchange - Sunflower

DISCLAIMER: This report has been prepared by GroCapital Financial Services Pty Ltd, a wholly owned subsidiary of AFGRI Operations Limitedis provided to you for information purposes only.GROCAPITAL AND AFGRI hereby certify that the views expressed in this report were obtained from sources which GROCAPITAL AND AFGRI consider to be reliable.GROCAPITAL AND AFGRI do not make any representations or give any guarantees or warranties, expressed or implied, as to the correctness, accuracy or completeness of the report.Neither GROCAPITAL AND AFGRI, nor any affiliate, nor any of their respective officers, directors, partners or employees arising from errors or omissions in the opinions, forecasts or information, irrespective of whether there has been any negligence by GroCapital and AFGRI, their affiliate, or their respective officers, directors, partners or employees, regardless of whether such damages were foreseen or unforeseen. The information contained in this report is confidential and may be subject to legal privilege. This report is not intended to not should it be taken to create any legal relations or contractual relations.