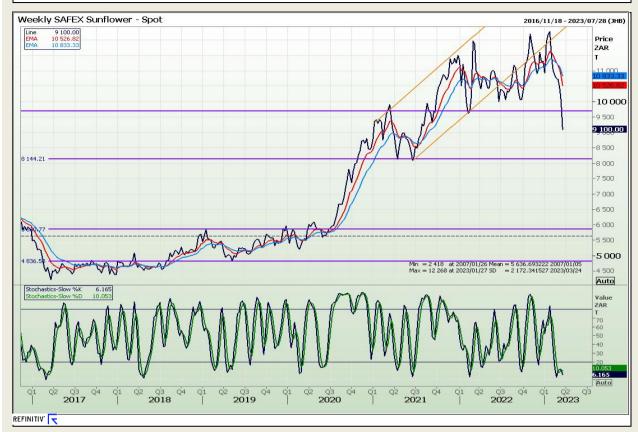

Market Report : 23 March 2023

3rd Floor, AFGRI Building 12 Byls Bridge Boulevard Highveld Extension 73

# **Technical Analysis**

South African Futures Exchange - Sunflower

DISCLAIMER: This report has been prepared by GroCapital Financial Services Pty Ltd, a wholly owned subsidiary of AFGRI Operations Limitedis provided to you for information purposes only.GROCAPITAL AND AFGRI hereby certify that the views expressed in this report were obtained from sources which GROCAPITAL AND AFGRI consider to be reliable.GROCAPITAL AND AFGRI do not make any representations or give any guarantees or warranties, expressed or implied, as to the correctness, accuracy or completeness of the report.Neither GROCAPITAL AND AFGRI, nor any affiliate, nor any of their respective officers, directors, partners or employees arising from errors or omissions in the opinions, forecasts or information, irrespective of whether there has been any negligence by GroCapital and AFGRI, their affiliate, or their respective officers, directors, partners or employees, regardless of whether such damages were foreseen or unforeseen. The information contained in this report is confidential and may be subject to legal privilege. This report is not intended to not should it be taken to create any legal relations or contractual relations.