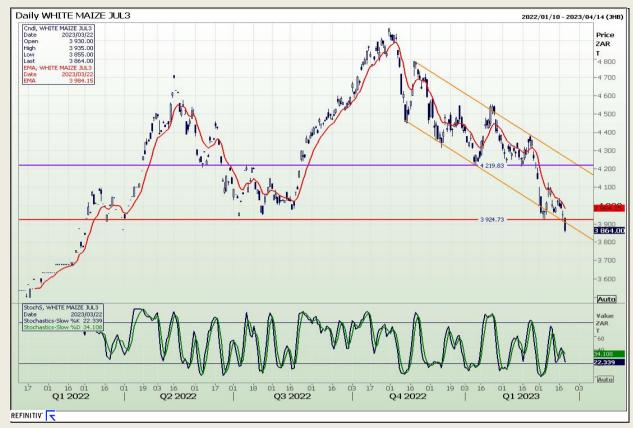

# **Technical Analysis**

South African Futures Exchange - Maize

DISCLAIMER: This report has been prepared by GroCapital Financial Services Pty Ltd, a wholly owned subsidiary of AFGRI Operations Limitedis provided to you for information purposes only.GROCAPITAL AND AFGRI hereby certify that the views expressed in this report were obtained from sources which GROCAPITAL AND AFGRI consider to be reliable.GROCAPITAL AND AFGRI do not make any representations or give any guarantees or warranties, expressed or implied, as to the correctness, accuracy or completeness of the report.Neither GROCAPITAL AND AFGRI, nor any affiliate, nor any of their respective officers, directors, partners or employees, shall assume any liability for any losses arising from errors or omissions in the opinions, forecasts or information, irrespective of whether there has been any negligence by GroCapital and AFGRI, their affiliate, or their respective officers, directors, partners or employees, regardless of whether such damages were foreseen or unforeseen. The information contained in this report is confidential and may be subject to legal privilege. This report is not intended to not should it be taken to create any legal relations or contractual relations.

Market Report : 23 March 2023

3rd Floor, AFGRI Building 12 Byls Bridge Boulevard Highveld Extension 73