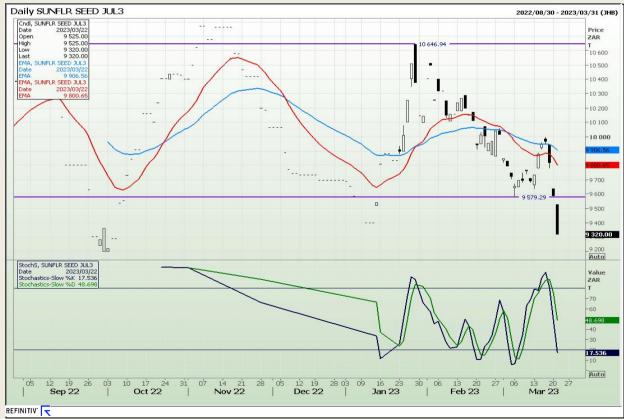

Market Report : 23 March 2023

3rd Floor, AFGRI Building 12 Byls Bridge Boulevard Highveld Extension 73

# **Technical Analysis**

South African Futures Exchange - Sunflower

DISCLAIMER: This report has been prepared by GroCapital Financial Services Pty Ltd, a wholly owned subsidiary of AFGRI Operations Limitedis provided to you for information purposes only.GROCAPITAL AND AFGRI hereby certify that the views expressed in this report were obtained from sources which GROCAPITAL AND AFGRI consider to be reliable.GROCAPITAL AND AFGRI do not make any representations or give any guarantees or warranties, expressed or implied, as to the correctness, accuracy or completeness of the report.Neither GROCAPITAL AND AFGRI, nor any affiliate, nor any of their respective officers, directors, partners or employees arising from errors or omissions in the opinions, forecasts or information, irrespective of whether there has been any negligence by GroCapital and AFGRI, their affiliate, or their respective officers, directors, partners or employees, regardless of whether such damages were foreseen or unforeseen. The information contained in this report is confidential and may be subject to legal privilege. This report is not intended to not should it be taken to create any legal relations or contractual relations.