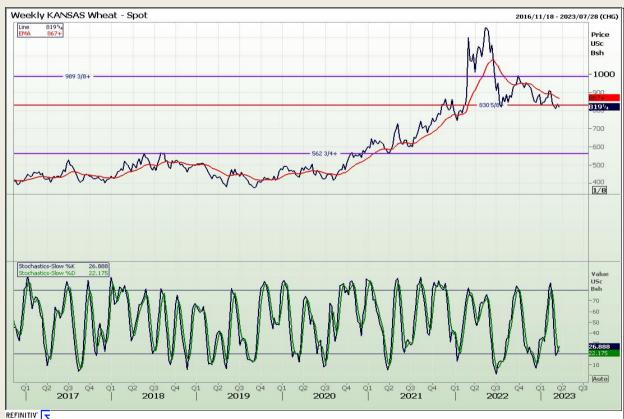

# **Technical Analysis**

Chicago Board of Trade and Kansas Board of Trade - Wheat

DISCLAIMER: This report has been prepared by GroCapital Financial Services Pty Ltd, a wholly owned subsidiary of AFGRI Operations Limitedis provided to you for information purposes only.GROCAPITAL AND AFGRI hereby certify that the views expressed in this report were obtained from sources which GROCAPITAL AND AFGRI consider to be reliable.GROCAPITAL AND AFGRI do not make any representations or give any guarantees or warranties, expressed or implied, as to the correctness, accuracy or completeness of the report.Net Hort GROCAPITAL AND AFGRI, nor any of their respective officers, directors, partners or employees shall assume any liability for any losses arising from errors or omissions in the opinions, forecasts or information, irrespective of whether there has been any negligence by GroCapital and AFGRI, their affiliate, or their respective officers, directors, partners or employees, regardless of whether such damages were foreseen or unforeseen. The information contained in this report is confidential and may be subject to legal privilege. This

Market Report : 23 March 2023

3rd Floor, AFGRI Building 12 Byls Bridge Boulevard Highveld Extension 73