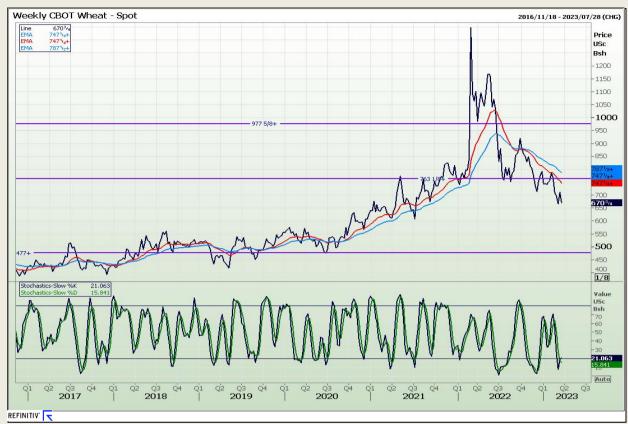

# **Technical Analysis**

Chicago Board of Trade and Kansas Board of Trade - Wheat

DISCLAIMER: This report has been prepared by GroCapital Financial Services Pty Ltd, a wholly owned subsidiary of AFGRI Operations Limitedis provided to you for information purposes only.GROCAPITAL AND AFGRI hereby certify that the views expressed in this report were obtained from sources which GROCAPITAL AND AFGRI consider to be reliable.GROCAPITAL AND AFGRI do not make any representations or give any guarantees or warranties, expressed or implied, as to the correctness, accuracy or completeness of the report.Net Hort GROCAPITAL AND AFGRI, nor any of their respective officers, directors, partners or employees shall assume any liability for any losses arising from errors or omissions in the opinions, forecasts or information, irrespective of whether there has been any negligence by GroCapital and AFGRI, their affiliate, or their respective officers, directors, partners or employees, regardless of whether such damages were foreseen or unforeseen. The information contained in this report is confidential and may be subject to legal privilege. This

Market Report : 23 March 2023

3rd Floor, AFGRI Building 12 Byls Bridge Boulevard Highveld Extension 73