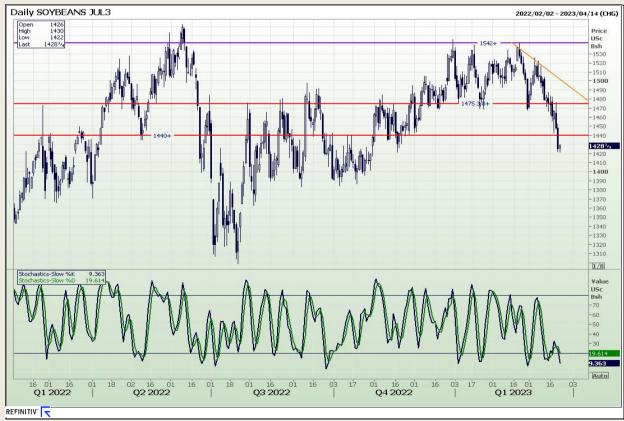

Market Report : 23 March 2023

3rd Floor, AFGRI Building 12 Byls Bridge Boulevard Highveld Extension 73

# **Technical Analysis**

Chicago Board of Trade - Soybeans

DISCLAIMER: This report has been prepared by GroCapital Financial Services Pty Ltd, a wholly owned subsidiary of AFGRI Operations Limitedis provided to you for information purposes only.GROCAPITAL AND AFGRI hereby certify that the views expressed in this report were obtained from sources which GROCAPITAL AND AFGRI consider to be reliable.GROCAPITAL AND AFGRI do not make any representations or give any guarantees or warranties, expressed or implied, as to the correctness, accuracy or completeness of the report.Net Hort GROCAPITAL AND AFGRI, nor any of their respective officers, directors, partners or employees shall assume any liability for any losses arising from errors or omissions in the opinions, forecasts or information, irrespective of whether there has been any negligence by GroCapital and AFGRI, their affiliate, or their respective officers, directors, partners or employees, regardless of whether such damages were foreseen or unforeseen. The information contained in this report is confidential and may be subject to legal privilege. This