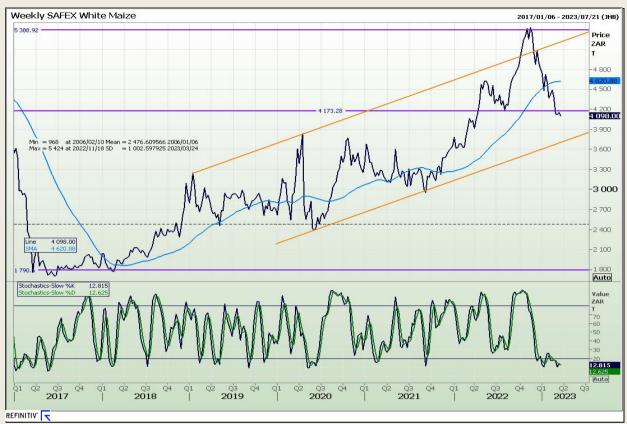

# **Technical Analysis**

South African Futures Exchange - Maize

DISCLAIMER: This report has been prepared by GroCapital Financial Services Pty Ltd, a wholly owned subsidiary of AFGRI Operations Limitedis provided to you for information purposes only.GROCAPITAL AND AFGRI hereby certify that the views expressed in this report were obtained from sources which GROCAPITAL AND AFGRI consider to be reliable.GROCAPITAL AND AFGRI do not make any representations or give any guarantees or warranties, expressed or implied, as to the correctness, accuracy or completeness of the report.Neither GROCAPITAL AND AFGRI, nor any affiliate, nor any of their respective officers, directors, partners or employees, shall assume any liability for any losses arising from errors or omissions in the opinions, forecasts or information, irrespective of whether there has been any negligence by GroCapital and AFGRI, their affiliate, or their respective officers, directors, partners or employees, regardless of whether such damages were foreseen or unforeseen. The information contained in this report is confidential and may be subject to legal privilege. This report is not intended to not should it be taken to create any legal relations or contractual relations.

Market Report : 23 March 2023

3rd Floor, AFGRI Building 12 Byls Bridge Boulevard Highveld Extension 73