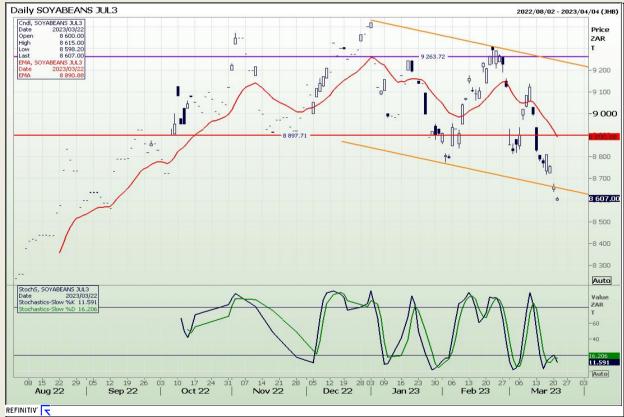

Market Report : 23 March 2023

3rd Floor, AFGRI Building 12 Byls Bridge Boulevard Highveld Extension 73

# **Technical Analysis**

South African Futures Exchange - Soybeans

DISCLAIMER: This report has been prepared by GroCapital Financial Services Pty Ltd, a wholly owned subsidiary of AFGRI Operations Limitedis provided to you for information purposes only.GROCAPITAL AND AFGRI hereby certify that the views expressed in this report were obtained from sources which GROCAPITAL AND AFGRI consider to be reliable.GROCAPITAL AND AFGRI do not make any representations or give any guarantees or warranties, expressed or implied, as to the correctness, accuracy or completeness of the report.Net Hort GROCAPITAL AND AFGRI, nor any of their respective forest, directors, partners or employees shall assume any liability for any losses arising from errors or omissions in the opinions, forecasts or information, irrespective of whether there has been any negligence by GroCapital and AFGRI, their affiliate, or their respective officers, directors, partners or employees, regardless of whether such damages were foreseen or unforeseen. The information contained in this report is confidential and may be subject to legal privilege. This