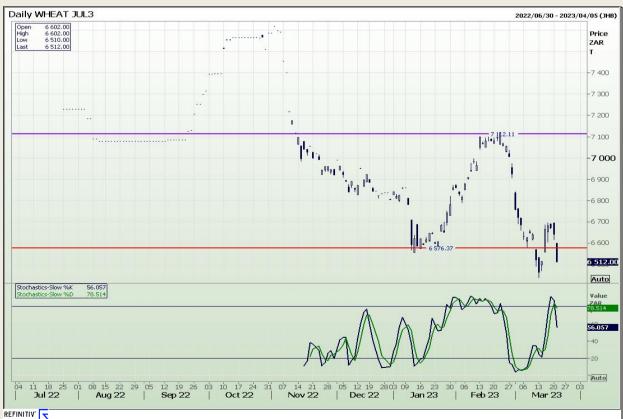

# **Technical Analysis**

South African Futures Exchange - Wheat

DISCLAIMER: This report has been prepared by GroCapital Financial Services Pty Ltd, a wholly owned subsidiary of AFGRI Operations Limitedis provided to you for information purposes only.GROCAPITAL AND AFGRI hereby certify that the views expressed in this report were obtained from sources which GROCAPITAL AND AFGRI consider to be reliable.GROCAPITAL AND AFGRI do not make any representations or give any guarantees or warranties, expressed or implied, as to the correctness, accuracy or completeness of the report.Net here GROCAPITAL AND AFGRI, nor any of their respective officers, directors, partners or employees, shall assume any liability for any losses arising from errors or omissions in the opinions, forecasts or information, irrespective of whether there has been any negligence by GroCapital and AFGRI, their affiliate, or their respective officers, directors, partners or employees, regardless of whether such damages were foreseen or unforeseen. The information contained in this report is confidential and may be subject to legal privilege. This