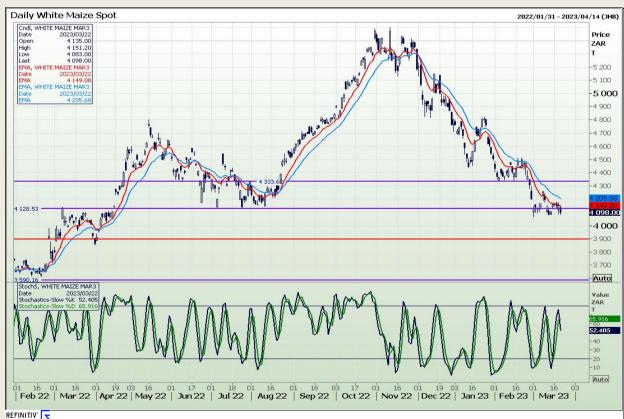

# **Technical Analysis**

South African Futures Exchange - Maize

DISCLAIMER: This report has been prepared by GroCapital Financial Services Pty Ltd, a wholly owned subsidiary of AFGRI Operations Limitedis provided to you for information purposes only.GROCAPITAL AND AFGRI hereby certify that the views expressed in this report were obtained from sources which GROCAPITAL AND AFGRI consider to be reliable.GROCAPITAL AND AFGRI do not make any representations or give any guarantees or warranties, expressed or implied, as to the correctness, accuracy or completeness of the report.Neither GROCAPITAL AND AFGRI, nor any affiliate, nor any of their respective officers, directors, partners or employees, shall assume any liability for any losses arising from errors or omissions in the opinions, forecasts or information, irrespective of whether there has been any negligence by GroCapital and AFGRI, their affiliate, or their respective officers, directors, partners or employees, regardless of whether such damages were foreseen or unforeseen. The information contained in this report is confidential and may be subject to legal privilege. This report is not intended to not should it be taken to create any legal relations or contractual relations.

Market Report : 23 March 2023

3rd Floor, AFGRI Building 12 Byls Bridge Boulevard Highveld Extension 73