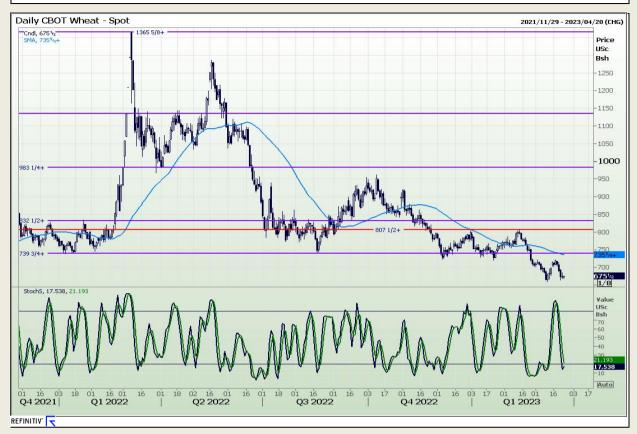

# **Technical Analysis**

Chicago Board of Trade and Kansas Board of Trade - Wheat

Market Report : 24 March 2023

3rd Floor, AFGRI Building 12 Byls Bridge Boulevard Highveld Extension 73