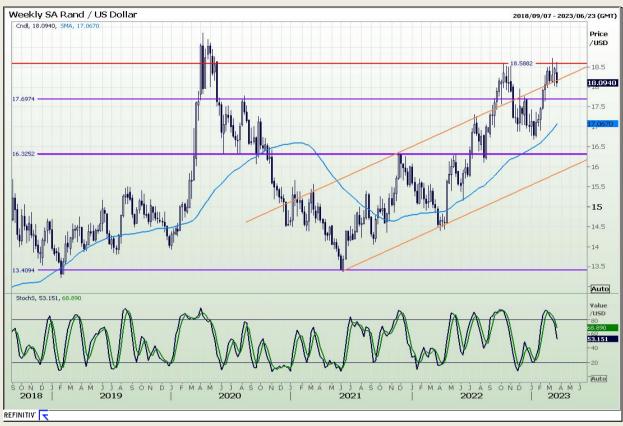

# **Technical Analysis**

#### Rand / US Dollar

Market Report : 24 March 2023

3rd Floor, AFGRI Building 12 Byls Bridge Boulevard Highveld Extension 73