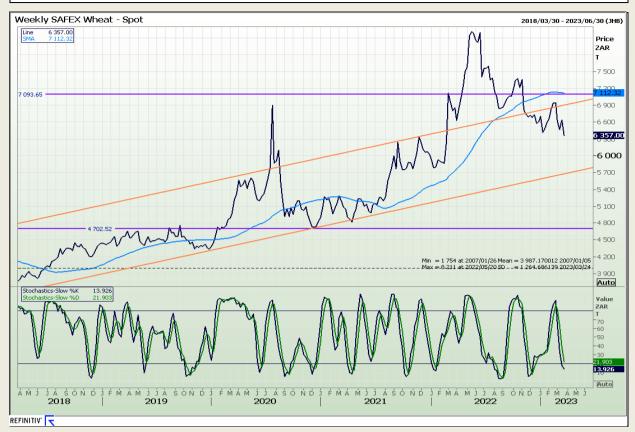

# **Technical Analysis**

South African Futures Exchange - Wheat

Market Report : 24 March 2023

3rd Floor, AFGRI Building 12 Byls Bridge Boulevard Highveld Extension 73