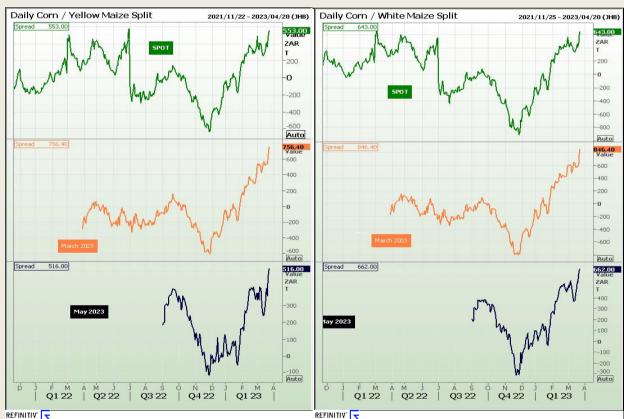

# **Technical Analysis**

#### **CBOT / SAFEX Spreads**

Market Report : 24 March 2023

3rd Floor, AFGRI Building 12 Byls Bridge Boulevard Highveld Extension 73