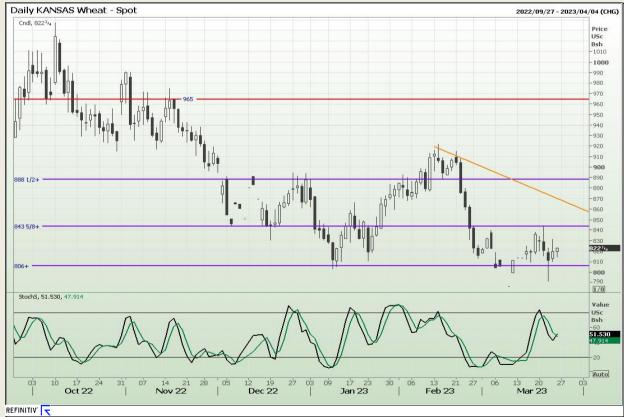

# **Technical Analysis**

Chicago Board of Trade and Kansas Board of Trade - Wheat

Market Report : 24 March 2023

3rd Floor, AFGRI Building 12 Byls Bridge Boulevard Highveld Extension 73