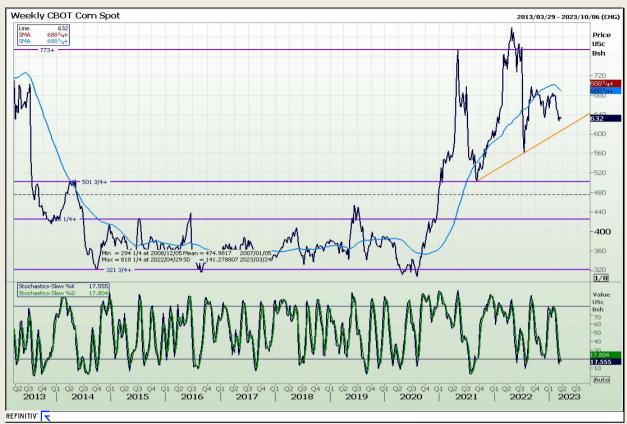

# **Technical Analysis**

Chicago Board of Trade - Corn

Market Report : 24 March 2023

3rd Floor, AFGRI Building 12 Byls Bridge Boulevard Highveld Extension 73