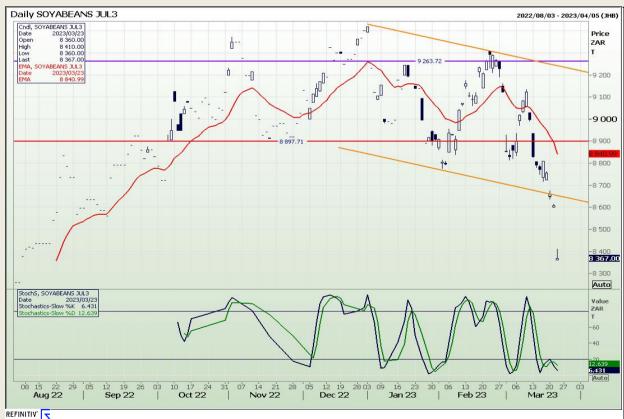

# **Technical Analysis**

Chicago Board of Trade - Soybeans

Market Report : 24 March 2023

3rd Floor, AFGRI Building 12 Byls Bridge Boulevard Highveld Extension 73