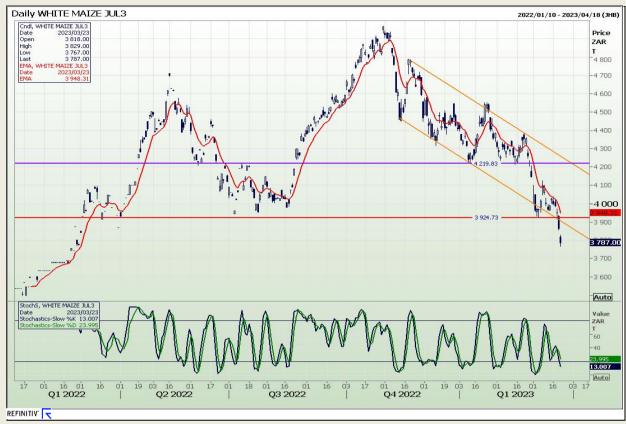

# **Technical Analysis**

South African Futures Exchange - Maize

Market Report : 24 March 2023

3rd Floor, AFGRI Building 12 Byls Bridge Boulevard Highveld Extension 73