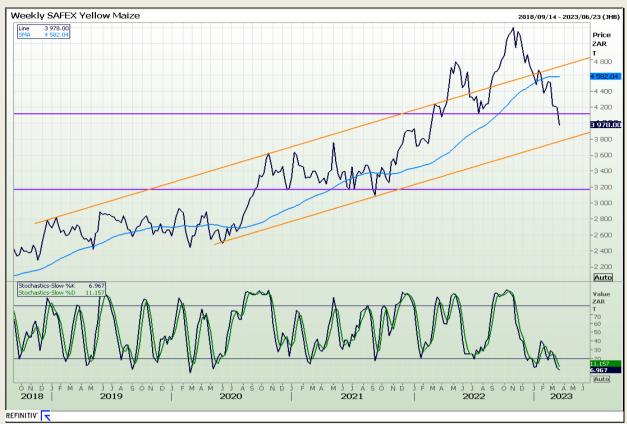

# **Technical Analysis**

South African Futures Exchange - Maize

Market Report : 24 March 2023

3rd Floor, AFGRI Building 12 Byls Bridge Boulevard Highveld Extension 73