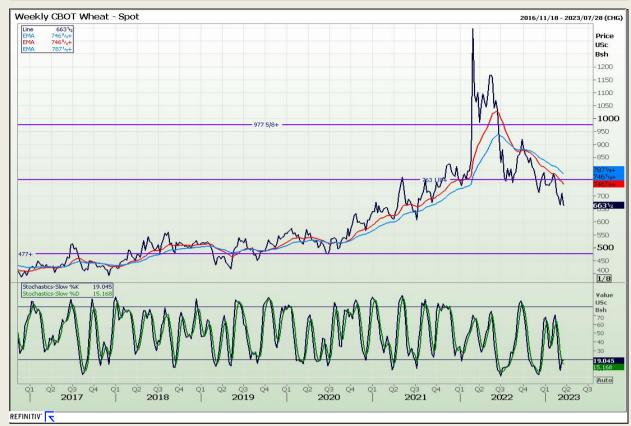

# **Technical Analysis**

Chicago Board of Trade and Kansas Board of Trade - Wheat

Market Report : 24 March 2023

3rd Floor, AFGRI Building 12 Byls Bridge Boulevard Highveld Extension 73