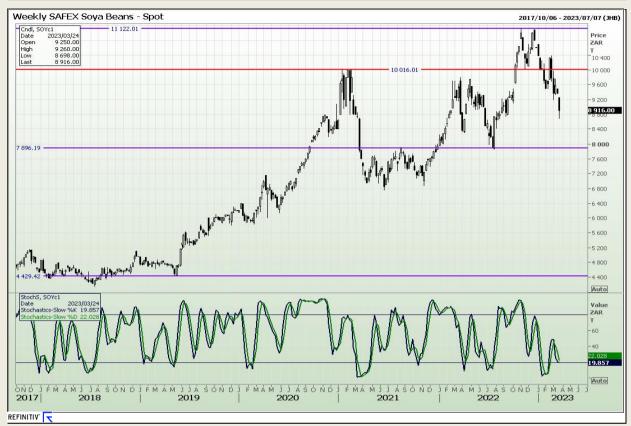

# **Technical Analysis**

South African Futures Exchange - Soybeans

Market Report : 24 March 2023

3rd Floor, AFGRI Building 12 Byls Bridge Boulevard Highveld Extension 73