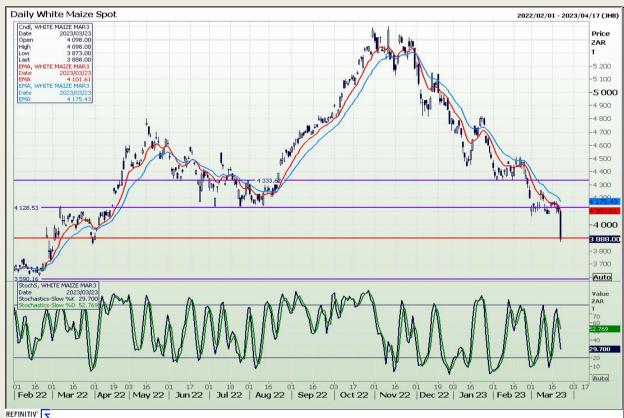

# **Technical Analysis**

South African Futures Exchange - Maize

Market Report : 24 March 2023

3rd Floor, AFGRI Building 12 Byls Bridge Boulevard Highveld Extension 73