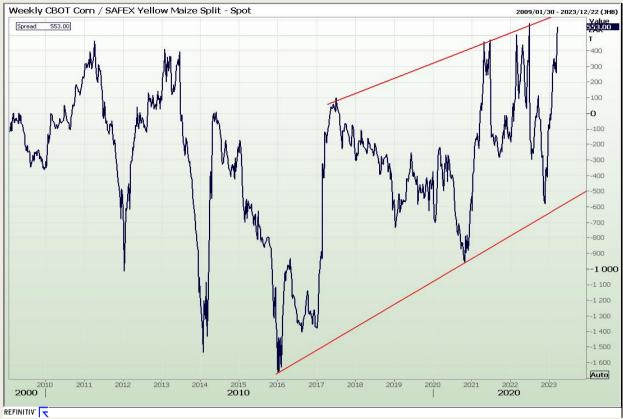

# **Technical Analysis**

#### **CBOT / SAFEX Spreads**

Market Report : 24 March 2023

3rd Floor, AFGRI Building 12 Byls Bridge Boulevard Highveld Extension 73