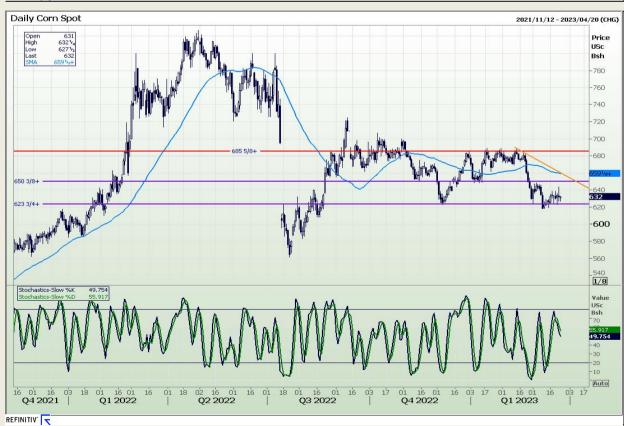

# **Technical Analysis**

Chicago Board of Trade - Corn

Market Report : 24 March 2023

3rd Floor, AFGRI Building 12 Byls Bridge Boulevard Highveld Extension 73