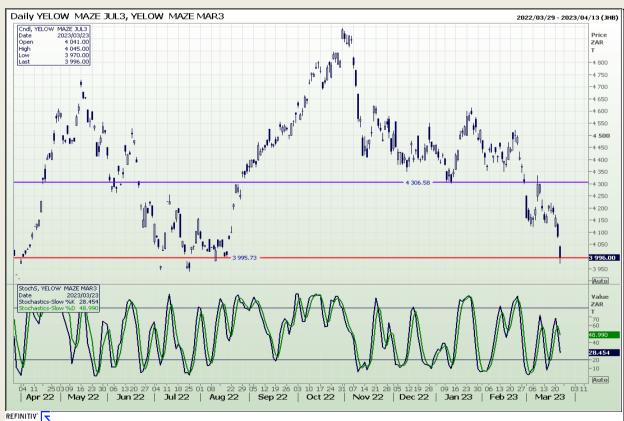

# **Technical Analysis**

South African Futures Exchange - Maize

Market Report : 24 March 2023

3rd Floor, AFGRI Building 12 Byls Bridge Boulevard Highveld Extension 73