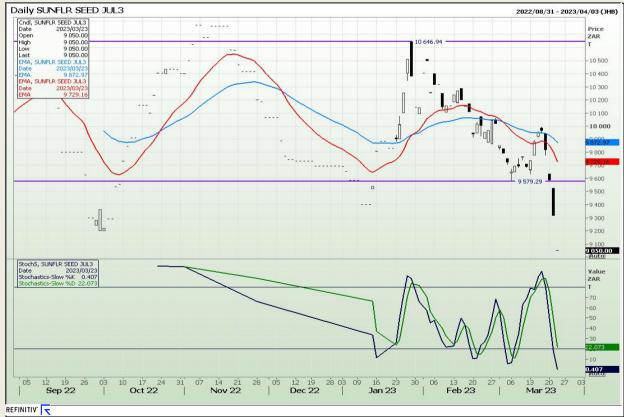

73

# **Technical Analysis**

South African Futures Exchange - Wheat







Market Report : 24 March 2023

3rd Floor, AFGRI Building 12 Byls Bridge Boulevard Highveld Extension 73

# **Technical Analysis**

Chicago Board of Trade and Kansas Board of Trade - Wheat







Market Report : 24 March 2023

3rd Floor, AFGRI Building 12 Byls Bridge Boulevard Highveld Extension 73

# **Technical Analysis**

Chicago Board of Trade - Soybeans







Market Report : 24 March 2023

3rd Floor, AFGRI Building 12 Byls Bridge Boulevard Highveld Extension 73

# **Technical Analysis**

South African Futures Exchange - Soybeans







Market Report : 24 March 2023

3rd Floor, AFGRI Building 12 Byls Bridge Boulevard Highveld Extension 73

# **Technical Analysis**

South African Futures Exchange - Sunflower