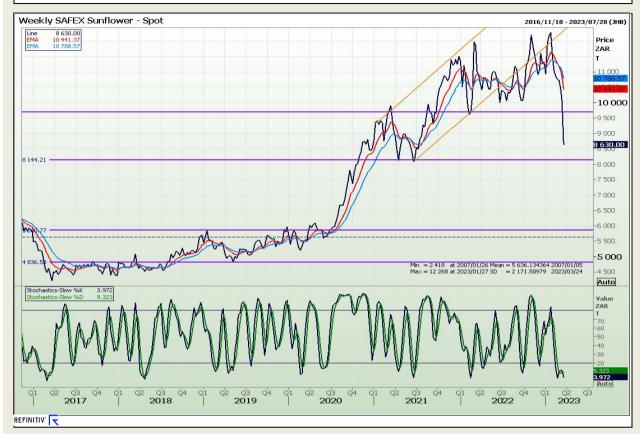

n 73

# **Technical Analysis**

South African Futures Exchange - Wheat







Market Report : 24 March 2023

3rd Floor, AFGRI Building 12 Byls Bridge Boulevard Highveld Extension 73

# **Technical Analysis**

Chicago Board of Trade and Kansas Board of Trade - Wheat







Market Report : 24 March 2023

3rd Floor, AFGRI Building 12 Byls Bridge Boulevard Highveld Extension 73

# **Technical Analysis**

Chicago Board of Trade - Soybeans







Market Report : 24 March 2023

3rd Floor, AFGRI Building 12 Byls Bridge Boulevard Highveld Extension 73

# **Technical Analysis**

South African Futures Exchange - Soybeans







Market Report : 24 March 2023

3rd Floor, AFGRI Building 12 Byls Bridge Boulevard Highveld Extension 73

# **Technical Analysis**

South African Futures Exchange - Sunflower