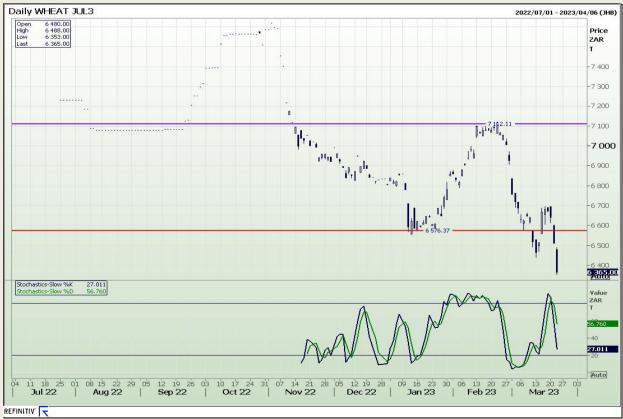

# **Technical Analysis**

South African Futures Exchange - Wheat

Market Report : 24 March 2023

3rd Floor, AFGRI Building 12 Byls Bridge Boulevard Highveld Extension 73