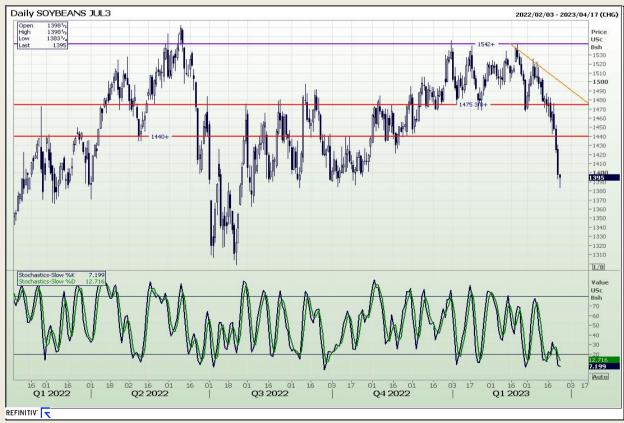

# **Technical Analysis**

Chicago Board of Trade - Soybeans

Market Report : 24 March 2023

3rd Floor, AFGRI Building 12 Byls Bridge Boulevard Highveld Extension 73