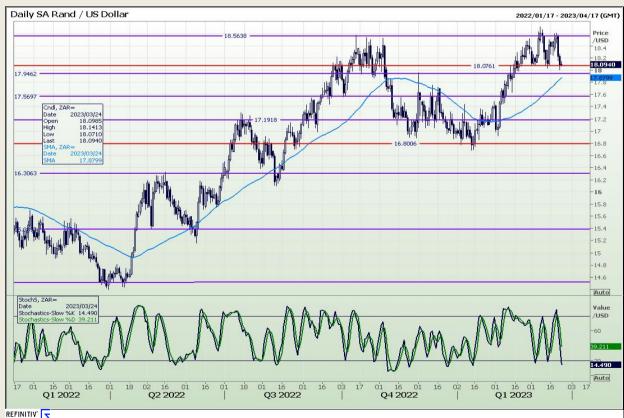

# **Technical Analysis**

#### Rand / US Dollar

Market Report : 24 March 2023

3rd Floor, AFGRI Building 12 Byls Bridge Boulevard Highveld Extension 73