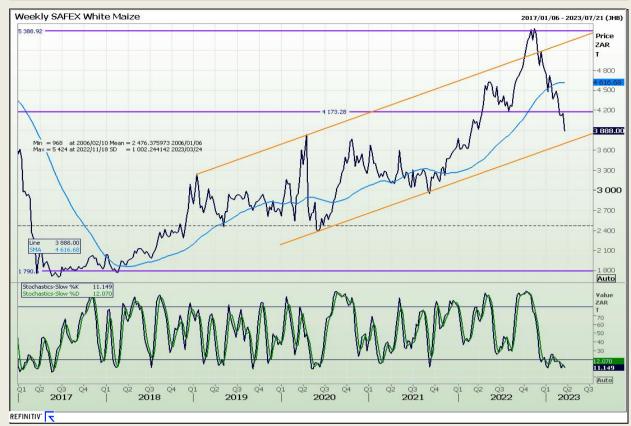

# **Technical Analysis**

South African Futures Exchange - Maize

Market Report : 24 March 2023

3rd Floor, AFGRI Building 12 Byls Bridge Boulevard Highveld Extension 73