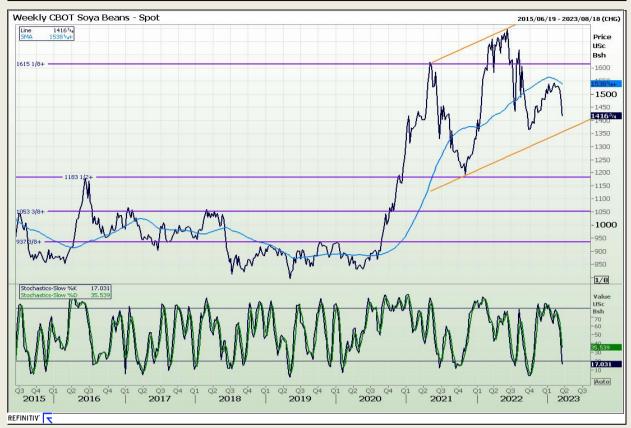

# **Technical Analysis**

Chicago Board of Trade - Soybeans

Market Report : 24 March 2023

3rd Floor, AFGRI Building 12 Byls Bridge Boulevard Highveld Extension 73