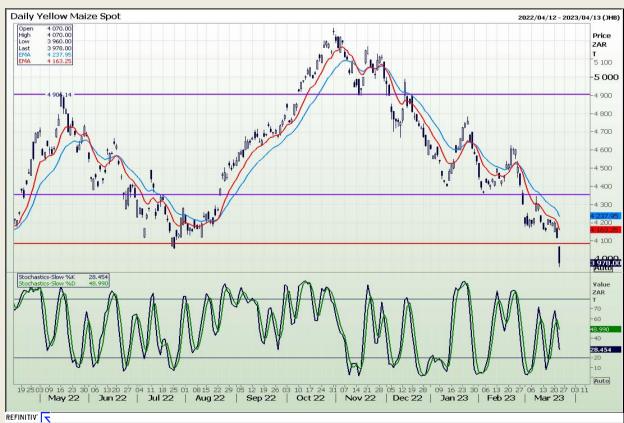

# **Technical Analysis**

South African Futures Exchange - Maize

Market Report : 24 March 2023

3rd Floor, AFGRI Building 12 Byls Bridge Boulevard Highveld Extension 73