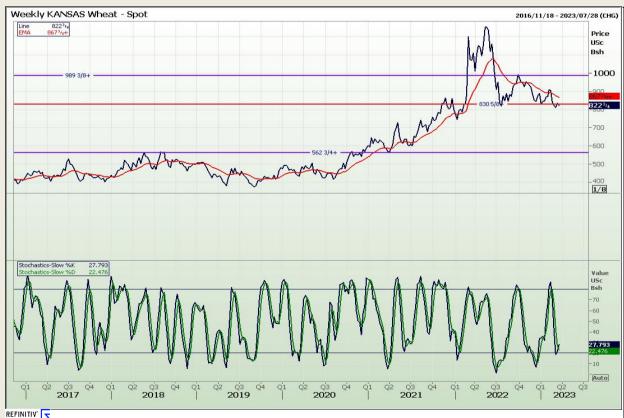

# **Technical Analysis**

Chicago Board of Trade and Kansas Board of Trade - Wheat

Market Report : 24 March 2023

3rd Floor, AFGRI Building 12 Byls Bridge Boulevard Highveld Extension 73