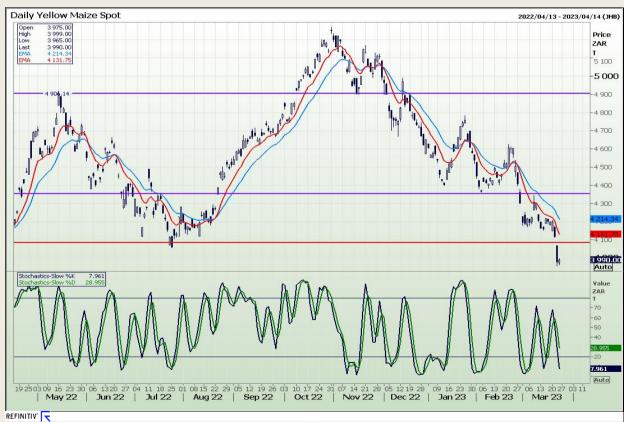

# **Technical Analysis**

South African Futures Exchange - Maize

DISCLAIMER: This report has been prepared by GroCapital Financial Services Pty Ltd, a wholly owned subsidiary of AFGRI Operations Limitedis provided to you for information purposes only.GROCAPITAL AND AFGRI hereby certify that the views expressed in this report were obtained from sources which GROCAPITAL AND AFGRI consider to be reliable.GROCAPITAL AND AFGRI do not make any representations or give any guarantees or warranties, expressed or implied, as to the correctness, accuracy or completeness of the report.Net Hort GROCAPITAL AND AFGRI, nor any of their respective officers, directors, partners or employees shall assume any liability for any losses arising from errors or omissions in the opinions, forecasts or information, irrespective of whether there has been any negligence by GroCapital and AFGRI, their affiliate, or their respective officers, directors, partners or employees, regardless of whether such damages were foreseen or unforeseen. The information contained in this report is confidential and may be subject to legal privilege. This

Market Report : 27 March 2023

3rd Floor, AFGRI Building 12 Byls Bridge Boulevard Highveld Extension 73