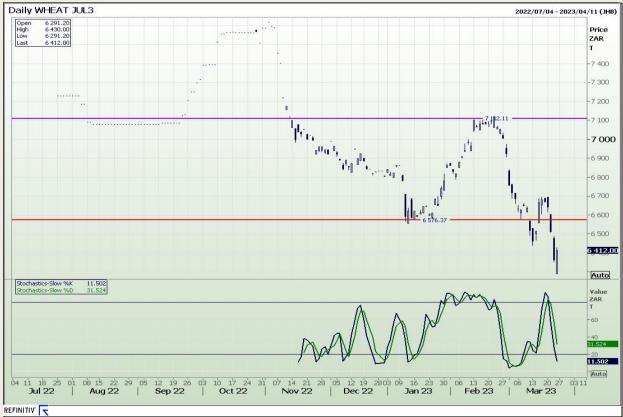

# **Technical Analysis**

South African Futures Exchange - Wheat

DISCLAIMER: This report has been prepared by GroCapital Financial Services Pty Ltd, a wholly owned subsidiary of AFGRI Operations Limitedis provided to you for information purposes only.GROCAPITAL AND AFGRI hereby certify that the views expressed in this report were obtained from sources which GROCAPITAL AND AFGRI consider to be reliable.GROCAPITAL AND AFGRI do not make any representations or give any guarantees or warranties, expressed or implied, as to the correctness, accuracy or completeness of the report.Net here GROCAPITAL AND AFGRI, nor any of their respective officers, directors, partners or employees, shall assume any liability for any losses arising from errors or omissions in the opinions, forecasts or information, irrespective of whether there has been any negligence by GroCapital and AFGRI, their affiliate, or their respective officers, directors, partners or employees, regardless of whether such damages were foreseen or unforeseen. The information contained in this report is confidential and may be subject to legal privilege. This