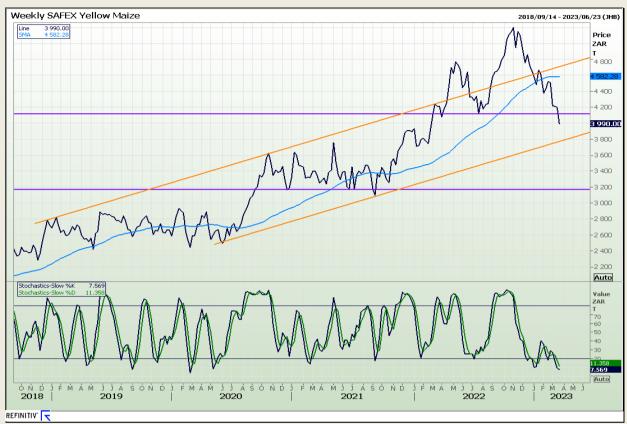

# **Technical Analysis**

South African Futures Exchange - Maize

DISCLAIMER: This report has been prepared by GroCapital Financial Services Pty Ltd, a wholly owned subsidiary of AFGRI Operations Limitedis provided to you for information purposes only.GROCAPITAL AND AFGRI hereby certify that the views expressed in this report were obtained from sources which GROCAPITAL AND AFGRI consider to be reliable.GROCAPITAL AND AFGRI do not make any representations or give any guarantees or warranties, expressed or implied, as to the correctness, accuracy or completeness of the report.Net Hort GROCAPITAL AND AFGRI, nor any of their respective officers, directors, partners or employees shall assume any liability for any losses arising from errors or omissions in the opinions, forecasts or information, irrespective of whether there has been any negligence by GroCapital and AFGRI, their affiliate, or their respective officers, directors, partners or employees, regardless of whether such damages were foreseen or unforeseen. The information contained in this report is confidential and may be subject to legal privilege. This

Market Report : 27 March 2023

3rd Floor, AFGRI Building 12 Byls Bridge Boulevard Highveld Extension 73