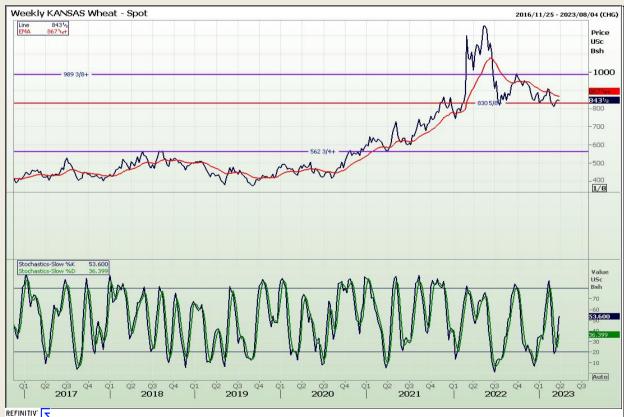

### **Technical Analysis**

Chicago Board of Trade and Kansas Board of Trade - Wheat

DISCLAIMER: This report has been prepared by GroCapital Financial Services Pty Ltd, a wholly owned subsidiary of AFGRI Operations Limitedis provided to you for information purposes only.GROCAPITAL AND AFGRI hereby certify that the views expressed in this report were obtained from sources which GROCAPITAL AND AFGRI consider to be reliable.GROCAPITAL AND AFGRI do not make any representations or give any guarantees or warranties, expressed or implied, as to the correctness, accuracy or completeness of the report.Net Horn GROCAPITAL AND AFGRI, nor any of their respective forces, directors, partners or employees, shall assume any liability for any losses arising from errors or omissions in the opinions, forecasts or information, irrespective of whether there has been any negligence by GroCapital and AFGRI, their affiliate, or their respective officers, directors, partners or employees, regardless of whether such damages were foreseen or unforeseen. The information contained in this report is confidential and may be subject to legal privilege. This

Market Report : 27 March 2023

3rd Floor, AFGRI Building 12 Byls Bridge Boulevard Highveld Extension 73