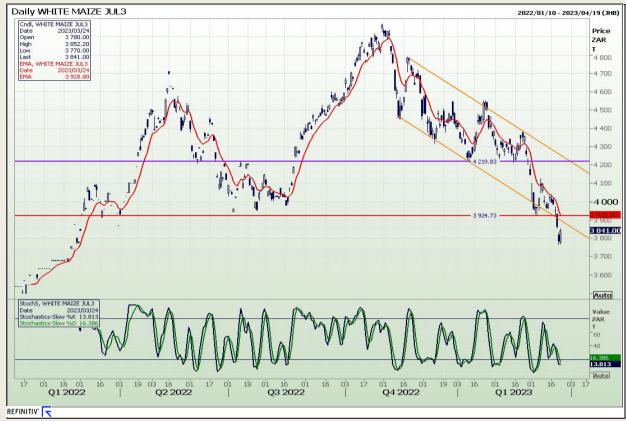

# **Technical Analysis**

South African Futures Exchange - Maize

DISCLAIMER: This report has been prepared by GroCapital Financial Services Pty Ltd, a wholly owned subsidiary of AFGRI Operations Limitedis provided to you for information purposes only.GROCAPITAL AND AFGRI hereby certify that the views expressed in this report were obtained from sources which GROCAPITAL AND AFGRI consider to be reliable.GROCAPITAL AND AFGRI do not make any representations or give any guarantees or warranties, expressed or implied, as to the correctness, accuracy or completeness of the report.Neither GROCAPITAL AND AFGRI, nor any affiliate, nor any of their respective officers, directors, partners or employees, shall assume any liability for any losses arising from errors or omissions in the opinions, forecasts or information, irrespective of whether there has been any negligence by GroCapital and AFGRI, their affiliate, or their respective officers, directors, partners or employees, regardless of whether such damages were foreseen or unforeseen. The information contained in this report is confidential and may be subject to legal privilege. This report is not intended to not should it be taken to create any legal relations or contractual relations.

Market Report : 27 March 2023

3rd Floor, AFGRI Building 12 Byls Bridge Boulevard Highveld Extension 73