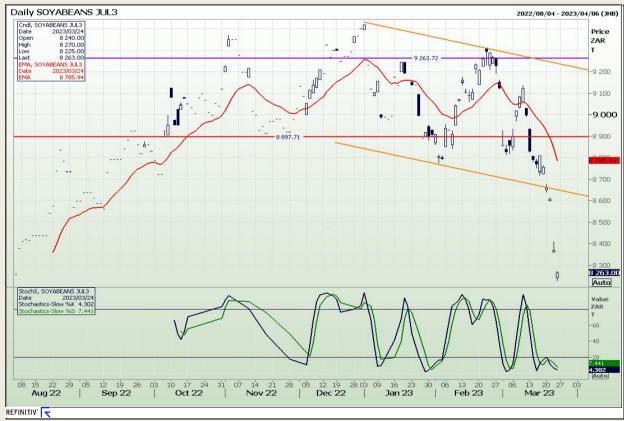

Market Report : 27 March 2023

3rd Floor, AFGRI Building 12 Byls Bridge Boulevard Highveld Extension 73

# **Technical Analysis**

South African Futures Exchange - Soybeans

DISCLAIMER: This report has been prepared by GroCapital Financial Services Pty Ltd, a wholly owned subsidiary of AFGRI Operations Limitedis provided to you for information purposes only.GROCAPITAL AND AFGRI hereby certify that the views expressed in this report were obtained from sources which GROCAPITAL AND AFGRI consider to be reliable.GROCAPITAL AND AFGRI do not make any representations or give any guarantees or warranties, expressed or implied, as to the correctness, accuracy or completeness of the report.Net here GROCAPITAL AND AFGRI, nor any of their respective officers, directors, partners or employees, shall assume any liability for any losses arising from errors or omissions in the opinions, forecasts or information, irrespective of whether there has been any negligence by GroCapital and AFGRI, their affiliate, or their respective officers, directors, partners or employees, regardless of whether such damages were foreseen or unforeseen. The information contained in this report is confidential and may be subject to legal privilege. This