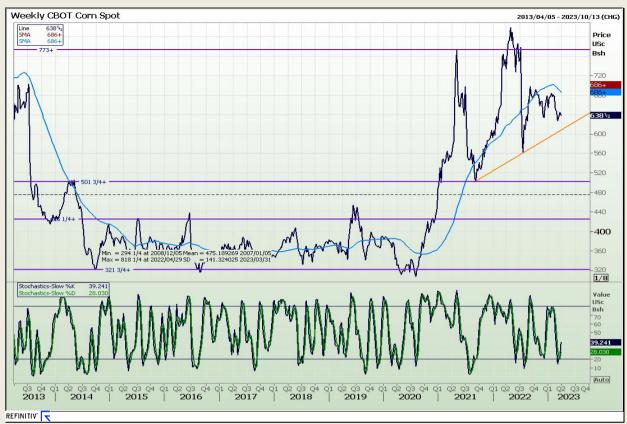

# **Technical Analysis**

Chicago Board of Trade - Corn

DISCLAIMER: This report has been prepared by GroCapital Financial Services Pty Ltd, a wholly owned subsidiary of AFGRI Operations Limitedis provided to you for information purposes only.GROCAPITAL AND AFGRI hereby certify that the views expressed in this report were obtained from sources which GROCAPITAL AND AFGRI consider to be reliable.GROCAPITAL AND AFGRI do not make any representations or give any guarantees or warranties, expressed or implied, as to the correctness, accuracy or completeness of the report.Neither GROCAPITAL AND AFGRI, on any of their respective officers, directors, partners or employees, shall assume any liability for any losses arising from errors or omissions in the opinions, forecasts or information, irrespective of whether there has been any negligence by GroCapital and AFGRI, their affiliate, or their respective officers, directors, partners or employees, regardless of whether such damages were foreseen or unforeseen. The information contained in this report is confidential and may be subject to legal privilege. This