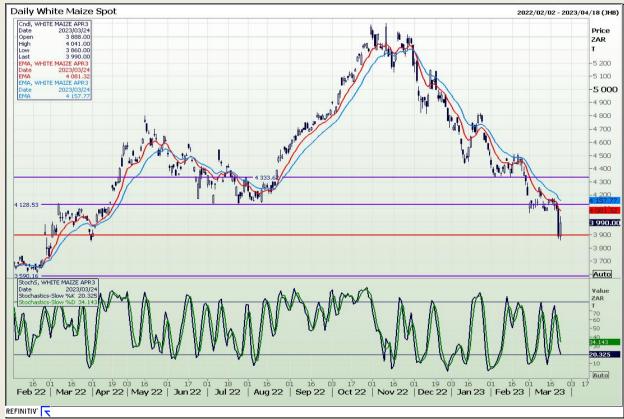

# **Technical Analysis**

South African Futures Exchange - Maize

DISCLAIMER: This report has been prepared by GroCapital Financial Services Pty Ltd, a wholly owned subsidiary of AFGRI Operations Limitedis provided to you for information purposes only.GROCAPITAL AND AFGRI hereby certify that the views expressed in this report were obtained from sources which GROCAPITAL AND AFGRI consider to be reliable.GROCAPITAL AND AFGRI do not make any representations or give any guarantees or warranties, expressed or implied, as to the correctness, accuracy or completeness of the report.Net Horn GROCAPITAL AND AFGRI, nor any of their respective forces, directors, partners or employees, shall assume any liability for any losses arising from errors or omissions in the opinions, forecasts or information, irrespective of whether there has been any negligence by GroCapital and AFGRI, their affiliate, or their respective officers, directors, partners or employees, regardless of whether such damages were foreseen or unforeseen. The information contained in this report is confidential and may be subject to legal privilege. This

Market Report : 27 March 2023

3rd Floor, AFGRI Building 12 Byls Bridge Boulevard Highveld Extension 73