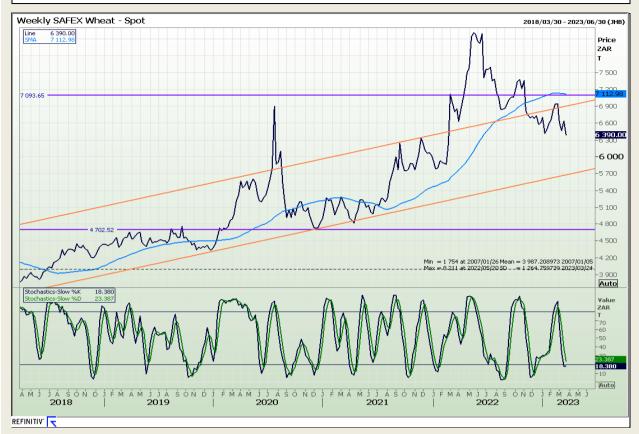

# **Technical Analysis**

South African Futures Exchange - Wheat

DISCLAIMER: This report has been prepared by GroCapital Financial Services Pty Ltd, a wholly owned subsidiary of AFGRI Operations Limitedis provided to you for information purposes only.GROCAPITAL AND AFGRI hereby certify that the views expressed in this report were obtained from sources which GROCAPITAL AND AFGRI consider to be reliable.GROCAPITAL AND AFGRI do not make any representations or give any guarantees or warranties, expressed or implied, as to the correctness, accuracy or completeness of the report.Net here GROCAPITAL AND AFGRI, nor any of their respective officers, directors, partners or employees, shall assume any liability for any losses arising from errors or omissions in the opinions, forecasts or information, irrespective of whether there has been any negligence by GroCapital and AFGRI, their affiliate, or their respective officers, directors, partners or employees, regardless of whether such damages were foreseen or unforeseen. The information contained in this report is confidential and may be subject to legal privilege. This

Market Report : 27 March 2023

3rd Floor, AFGRI Building 12 Byls Bridge Boulevard Highveld Extension 73