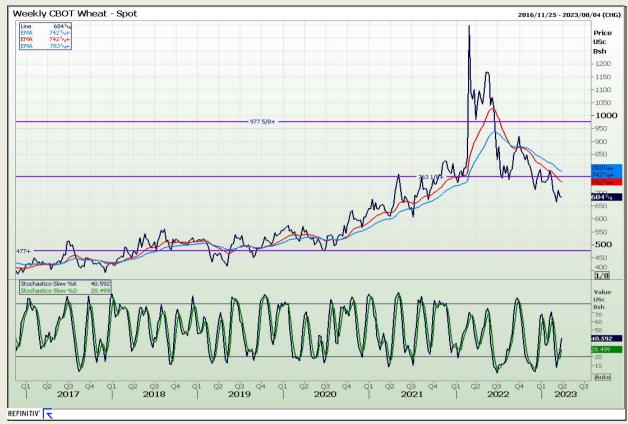

### **Technical Analysis**

Chicago Board of Trade and Kansas Board of Trade - Wheat

DISCLAIMER: This report has been prepared by GroCapital Financial Services Pty Ltd, a wholly owned subsidiary of AFGRI Operations Limitedis provided to you for information purposes only.GROCAPITAL AND AFGRI hereby certify that the views expressed in this report were obtained from sources which GROCAPITAL AND AFGRI consider to be reliable.GROCAPITAL AND AFGRI do not make any representations or give any guarantees or warranties, expressed or implied, as to the correctness, accuracy or completeness of the report.Net Horn GROCAPITAL AND AFGRI, nor any of their respective forces, directors, partners or employees, shall assume any liability for any losses arising from errors or omissions in the opinions, forecasts or information, irrespective of whether there has been any negligence by GroCapital and AFGRI, their affiliate, or their respective officers, directors, partners or employees, regardless of whether such damages were foreseen or unforeseen. The information contained in this report is confidential and may be subject to legal privilege. This

Market Report : 27 March 2023

3rd Floor, AFGRI Building 12 Byls Bridge Boulevard Highveld Extension 73