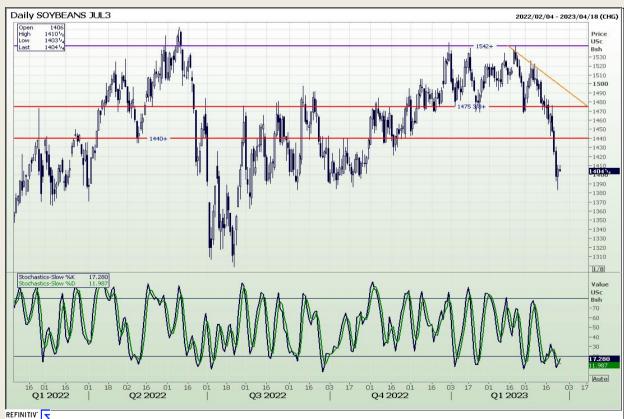

Market Report : 27 March 2023

3rd Floor, AFGRI Building 12 Byls Bridge Boulevard Highveld Extension 73

# **Technical Analysis**

Chicago Board of Trade - Soybeans

DISCLAIMER: This report has been prepared by GroCapital Financial Services Pty Ltd, a wholly owned subsidiary of AFGRI Operations Limitedis provided to you for information purposes only.GROCAPITAL AND AFGRI hereby certify that the views expressed in this report were obtained from sources which GROCAPITAL AND AFGRI consider to be reliable.GROCAPITAL AND AFGRI do not make any representations or give any guarantees or warranties, expressed or implied, as to the correctness, accuracy or completeness of the report.Net here GROCAPITAL AND AFGRI, nor any of their respective officers, directors, partners or employees, shall assume any liability for any losses arising from errors or omissions in the opinions, forecasts or information, irrespective of whether there has been any negligence by GroCapital and AFGRI, their affiliate, or their respective officers, directors, partners or employees, regardless of whether such damages were foreseen or unforeseen. The information contained in this report is confidential and may be subject to legal privilege. This