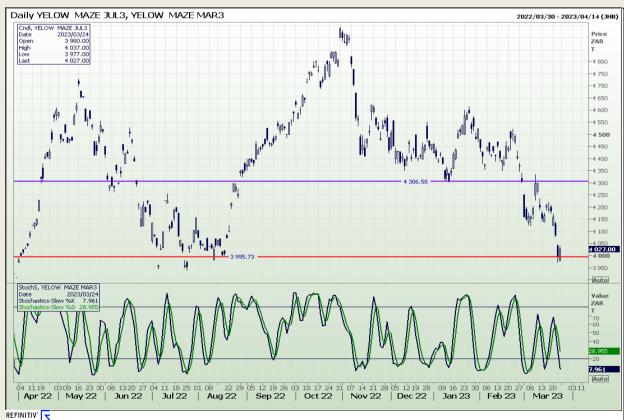

# **Technical Analysis**

South African Futures Exchange - Maize

DISCLAIMER: This report has been prepared by GroCapital Financial Services Pty Ltd, a wholly owned subsidiary of AFGRI Operations Limitedis provided to you for information purposes only.GROCAPITAL AND AFGRI hereby certify that the views expressed in this report were obtained from sources which GROCAPITAL AND AFGRI consider to be reliable.GROCAPITAL AND AFGRI do not make any representations or give any guarantees or warranties, expressed or implied, as to the correctness, accuracy or completeness of the report.Neither GROCAPITAL AND AFGRI, nor any affiliate, nor any of their respective officers, directors, partners or employees, shall assume any liability for any losses arising from errors or omissions in the opinions, forecasts or information, irrespective of whether there has been any negligence by GroCapital and AFGRI, their affiliate, or their respective officers, directors, partners or employees, regardless of whether such damages were foreseen or unforeseen. The information contained in this report is confidential and may be subject to legal privilege. This report is not intended to not should it be taken to create any legal relations or contractual relations.

Market Report : 27 March 2023

3rd Floor, AFGRI Building 12 Byls Bridge Boulevard Highveld Extension 73