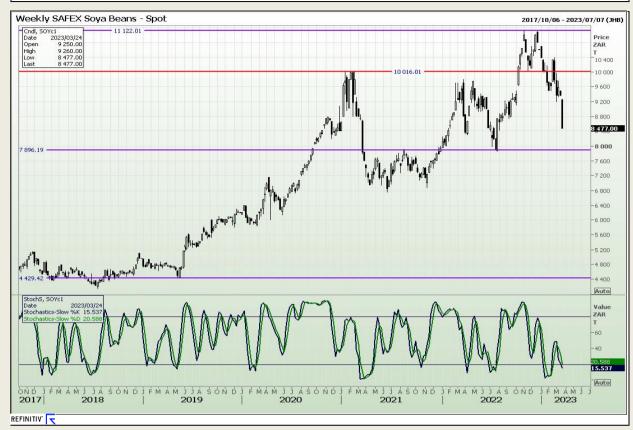

Market Report : 27 March 2023

3rd Floor, AFGRI Building 12 Byls Bridge Boulevard Highveld Extension 73

# **Technical Analysis**

South African Futures Exchange - Soybeans

DISCLAIMER: This report has been prepared by GroCapital Financial Services Pty Ltd, a wholly owned subsidiary of AFGRI Operations Limitedis provided to you for information purposes only.GROCAPITAL AND AFGRI hereby certify that the views expressed in this report were obtained from sources which GROCAPITAL AND AFGRI consider to be reliable.GROCAPITAL AND AFGRI do not make any representations or give any guarantees or warranties, expressed or implied, as to the correctness, accuracy or completeness of the report.Net here GROCAPITAL AND AFGRI, nor any of their respective officers, directors, partners or employees, shall assume any liability for any losses arising from errors or omissions in the opinions, forecasts or information, irrespective of whether there has been any negligence by GroCapital and AFGRI, their affiliate, or their respective officers, directors, partners or employees, regardless of whether such damages were foreseen or unforeseen. The information contained in this report is confidential and may be subject to legal privilege. This