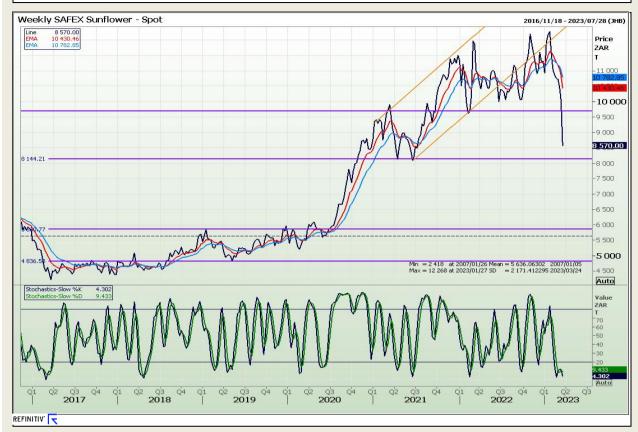

Market Report : 27 March 2023

3rd Floor, AFGRI Building 12 Byls Bridge Boulevard Highveld Extension 73

# **Technical Analysis**

South African Futures Exchange - Sunflower

DISCLAIMER: This report has been prepared by GroCapital Financial Services Pty Ltd, a wholly owned subsidiary of AFGRI Operations Limitedis provided to you for information purposes only.GROCAPITAL AND AFGRI hereby certify that the views expressed in this report were obtained from sources which GROCAPITAL AND AFGRI consider to be reliable.GROCAPITAL AND AFGRI do not make any representations or give any guarantees or warranties, expressed or implied, as to the correctness, accuracy or completeness of the report.Neither GROCAPITAL AND AFGRI, nor any affiliate, nor any of their respective officers, directors, partners or employees arising from errors or omissions in the opinions, forecasts or information, irrespective of whether there has been any negligence by GroCapital and AFGRI, their affiliate, or their respective officers, directors, partners or employees, regardless of whether such damages were foreseen or unforeseen. The information contained in this report is confidential and may be subject to legal privilege. This report is not intended to not should it be taken to create any legal relations or contractual relations.