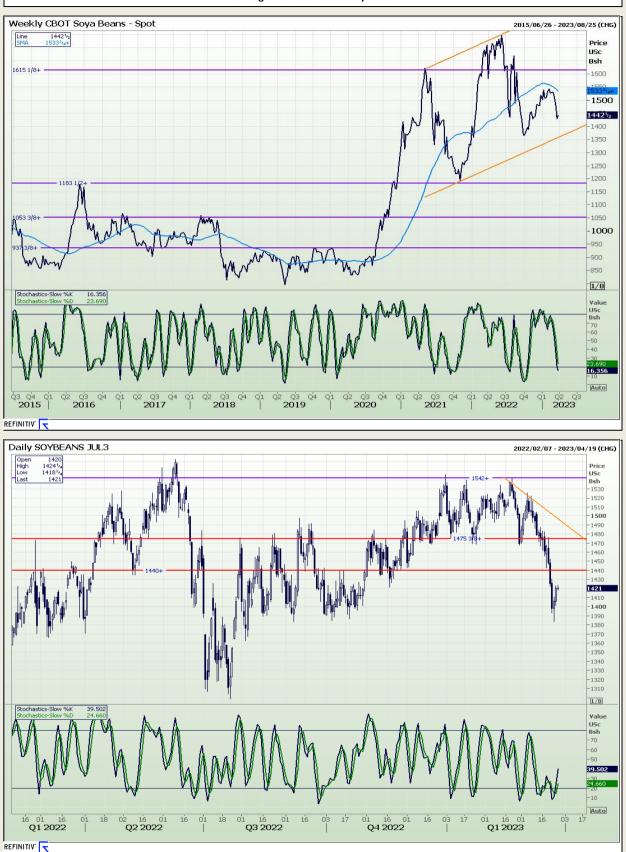

Market Report : 28 March 2023

## **Technical Analysis**

Chicago Board of Trade - Soybeans

DISCLAIMER: This report has been prepared by GroCapital Financial Services Pty Ltd, a wholly owned subsidiary of AFGRI Operations Limitedis provided to you for information purposes only.GROCAPITAL AND AFGRI hereby certify that the views expressed in this report were obtained from sources which GROCAPITAL AND AFGRI consider to be reliable.GROCAPITAL AND AFGRI do not make any representations or give any guarantees or warranties, expressed or implied, as to the correctness, accuracy or completeness of the report.Nether GROCAPITAL AND AFGRI, nor any affiliate, nor any of their respective officers, directors, partners or employees, shall assume any liability for any losses arising from errors or omissions in the opinions, forecasts or information, irrespective of whether there has been any negligence by GroCapital and AFGRI, their affiliate, or their respective officers, directors, partners or employees, regardless of whether such damages were foreseen or unforeseen. The information contained in this report is confidential and may be subject to legal privilege. This report is not intended to not should it be taken to create any legal relations or contractual relations.