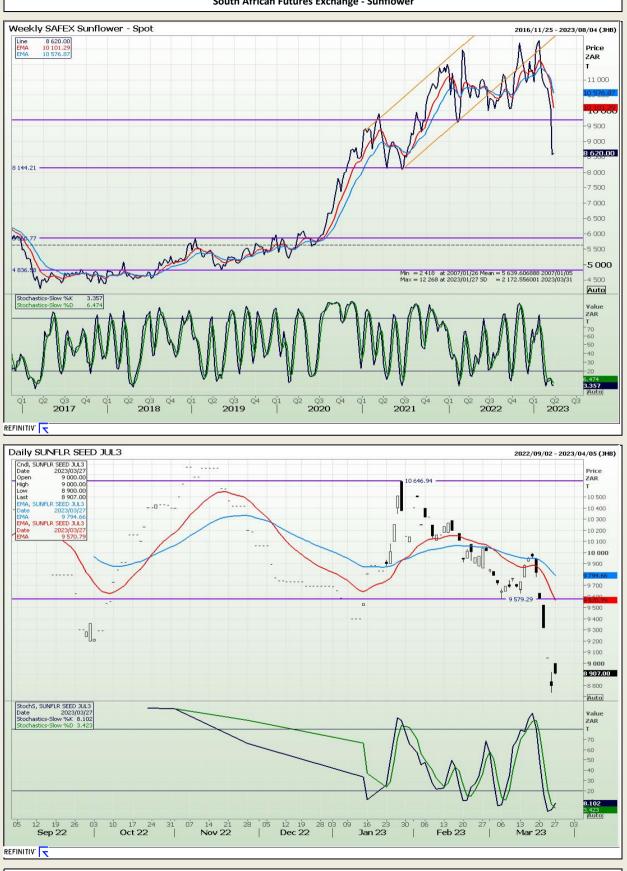

Market Report : 28 March 2023

# **Technical Analysis**

South African Futures Exchange - Sunflower

DISCLAIMER: This report has been prepared by GroCapital Financial Services Pty Ltd, a wholly owned subsidiary of AFGRI Operations Limitedis provided to you for information purposes only.GROCAPITAL AND AFGRI hereby certify that the views expressed in this report were obtained from sources which GROCAPITAL AND AFGRI consider to be reliable.GROCAPITAL AND AFGRI do not make any representations or give any guarantees or warranties, expressed or implied, as to the correctness, accuracy or completeness of the report.Nether GROCAPITAL AND AFGRI, nor any affiliate, nor any of their respective officers, directors, partners or employees, shall assume any liability for any losses arising from errors or omissions in the opinions, forecasts or information, irrespective of whether there has been any negligence by GroCapital and AFGRI, their affiliate, or their respective officers, directors, partners or employees, regardless of whether such damages were foreseen or unforeseen. The information contained in this report is confidential and may be subject to legal privilege. This report is not intended to not should it be taken to create any legal relations or contractual relations.