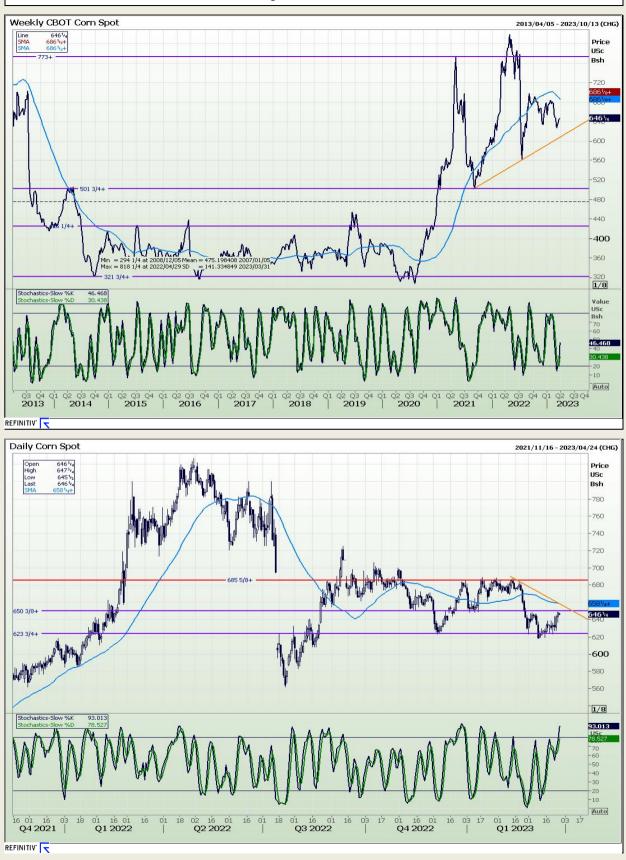

# **Technical Analysis**

Chicago Board of Trade - Corn

DISCLAIMER: This report has been prepared by GroCapital Financial Services Pty Ltd, a wholly owned subsidiary of AFGRI Operations Limitedis provided to you for information purposes only.GROCAPITAL AND AFGRI hereby certify that the views expressed in this report were obtained from sources which GROCAPITAL AND AFGRI consider to be reliable.GROCAPITAL AND AFGRI do not make any representations or give any guarantees or warranties, expressed or implied, as to the correctness, accuracy or completeness of the report.Neither GROCAPITAL AND AFGRI, nor any affiliate, nor any of their respective officers, directors, partners or employees, respirations in the opinions, forecasts or information, irrespective of whether there has been any negligence by GroCapital and AFGRI, their affiliate, or their respective officers, directors, partners or employees, regardless of whether such damages were foreseen or unforeseen. The information contained in this report is confidential and may be subject to legal privilege. This report is not intended to not should it be taken to create any legal relations or contractual relations.