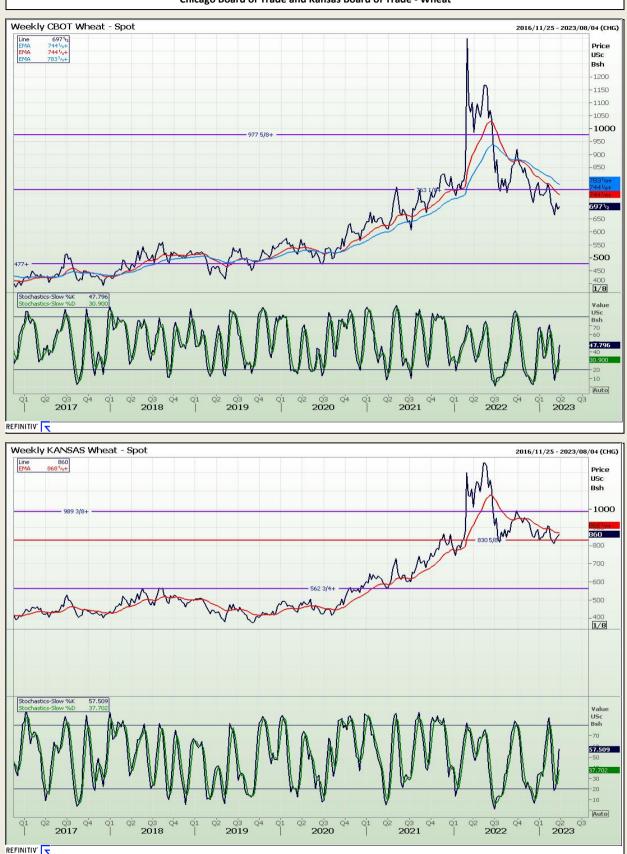

# **Technical Analysis**

Chicago Board of Trade and Kansas Board of Trade - Wheat

DISCLAIMER: This report has been prepared by GroCapital Financial Services Pty Ltd, a wholly owned subsidiary of AFGRI Operations Limitedis provided to you for information purposes only.GROCAPITAL AND AFGRI hereby certify that the views expressed in this report were obtained from sources which GROCAPITAL AND AFGRI consider to be reliable.GROCAPITAL AND AFGRI do not make any representations or give any guarantees or warranties, expressed or implied, as to the correctness, accuracy or completeness of the report.Neither GROCAPITAL AND AFGRI, nor any affiliate, nor any of their respective officers, directors, partners or employees, shall assume any liability for any losses arising from errors or omissions in the opnions, forecasts or information, irrespective of whether there has been any negligence by GroCapital and AFGRI, their affiliate, or their respective officers, directors, partners or employees, regardless of whether such damages were foreseen or unforeseen. The information contained in this report is confidential and may be subject to legal privilege. This report is not intended to not should it be taken to create any legal relations or contractual relations.