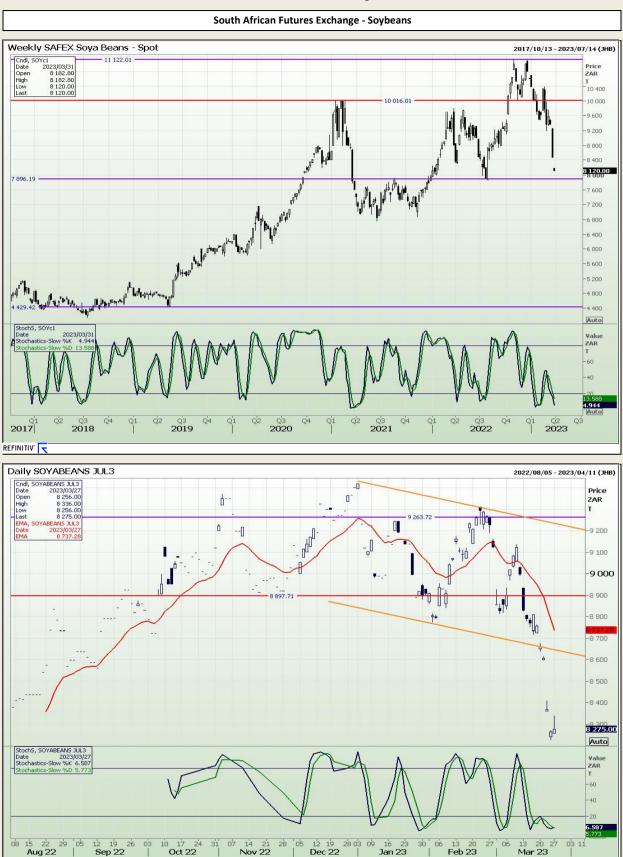

Market Report : 28 March 2023

# **Technical Analysis**

REFINITIV'

DISCLAIMER: This report has been prepared by GroCapital Financial Services Pty Ltd, a wholly owned subsidiary of AFGRI Operations Limitedis provided to you for information purposes only.GROCAPITAL AND AFGRI hereby certify that the views expressed in this report were obtained from sources which GROCAPITAL AND AFGRI consider to be reliable.GROCAPITAL AND AFGRI do not make any representations or give any guarantees or warranties, expressed or implied, as to the correctness, accuracy or completeness of the report.NetNether GROCAPITAL AND AFGRI, nor any affiliate, nor any of their respective officers, directors, partners or employees, shall assume any liability for any losses arising from errors or omissions in the opnions, forecasts or information, irrespective of whether there has been any negligence by GroCapital and AFGRI, their affiliate, or their respective officers, directors, partners or employees, regardless of whether such damages were foreseen or unforeseen. The information contained in this report is confidential and may be subject to legal privilege. This report is not intended to not should it be taken to create any legal relations or contractual relations.