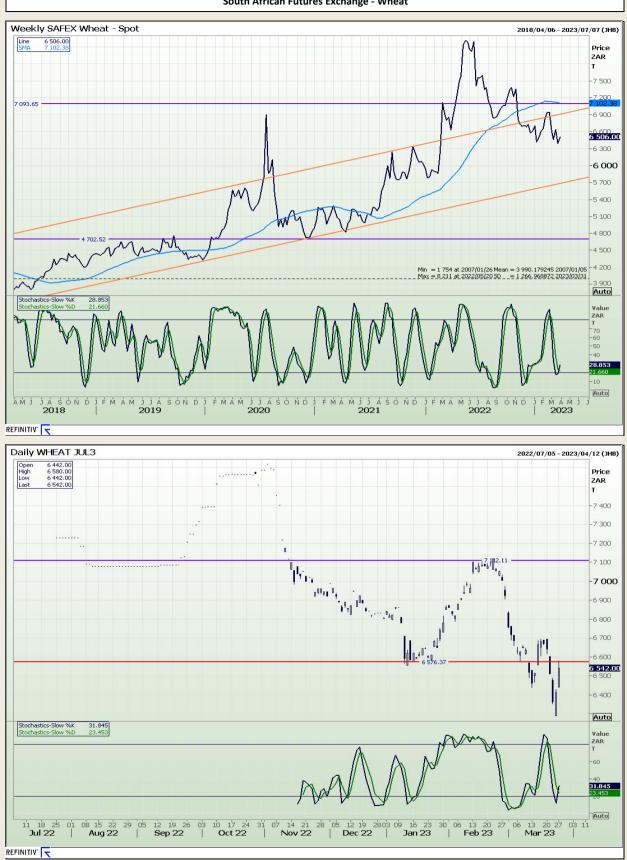

Market Report : 28 March 2023

## **Technical Analysis**

South African Futures Exchange - Wheat

DISCLAIMER: This report has been prepared by GroCapital Financial Services Pty Ltd, a wholly owned subsidiary of AFGRI Operations Limitedis provided to you for information purposes only.GROCAPITAL AND AFGRI hereby certify that the views expressed in this report were obtained from sources which GROCAPITAL AND AFGRI consider to be reliable.GROCAPITAL AND AFGRI do not make any representations or give any guarantees or warranties, expressed or implied, as to the correctness, accuracy or completeness of the report.NetNether GROCAPITAL AND AFGRI, nor any affiliate, nor any of their respective officers, directors, partners or employees, shall assume any liability for any losses arising from errors or omissions in the opnions, forecasts or information, irrespective of whether there has been any negligence by GroCapital and AFGRI, their affiliate, or their respective officers, directors, partners or employees, regardless of whether such damages were foreseen or unforeseen. The information contained in this report is confidential and may be subject to legal privilege. This report is not intended to not should it be taken to create any legal relations or contractual relations.