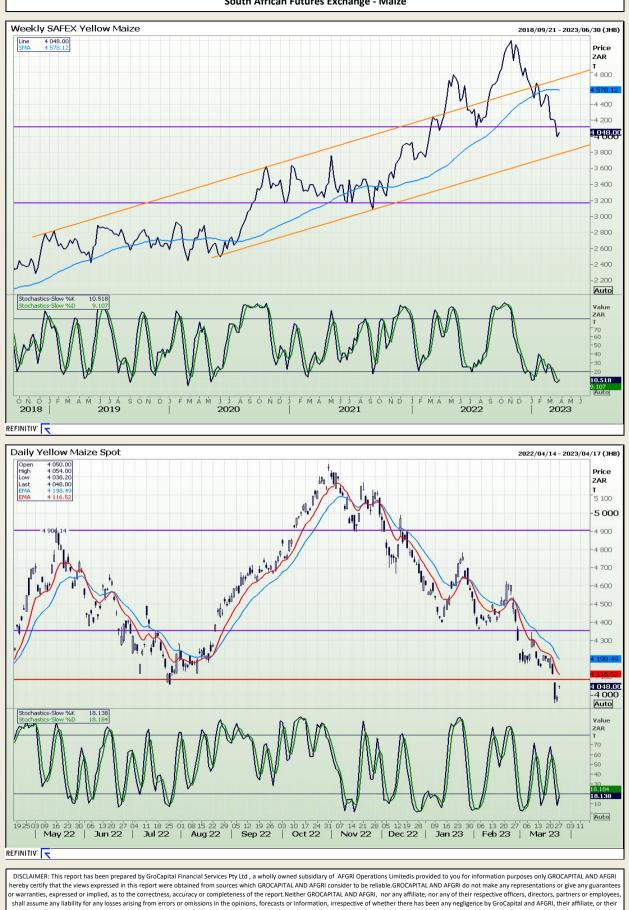

# **Technical Analysis**

South African Futures Exchange - Maize Weekly SAFEX White Maize 2017/01/13 - 2023/07/28 (JHB) 388.92 Price ZAR т 4 800 616.5 4.500 4 200 173 28 4 034.00 968 at 2006/02/10 Mean = 2 478.22 2006/01/06 5 424 at 2022/11/18 SD = 1 003.196509 2023/03/31 Min 3 600 3 300 -3 000 2 700 2 400 4 034.00 2 100 Auto Valu ZAR 70 -60 -50 - 30 24.971 Auto Q2 Q2 Qз Q4 q'1 Q2 Q3 2018 Q4 Q1 Q2 Q4 Q1 Q3 2020 Q4 Q1 Q4 Q1 Q4 Q1 2017 2019 2021 2022 2023 REFINITIV' Daily White Maize Spot 2022/02/03 - 2023/04/19 (JHB) Cndl, WHITE MAIZE APR3 Date 2023/03/27 Open 4 000.00 Price ZAR High 4 035.00 4 034.0 -5 200 WHITE MAIZE APP 202 5 100 MATZ -5 000 4 900 4 800 4 700 4 600 4 500 4 400 4 300 4 200 4 034.00 3 900 3 800