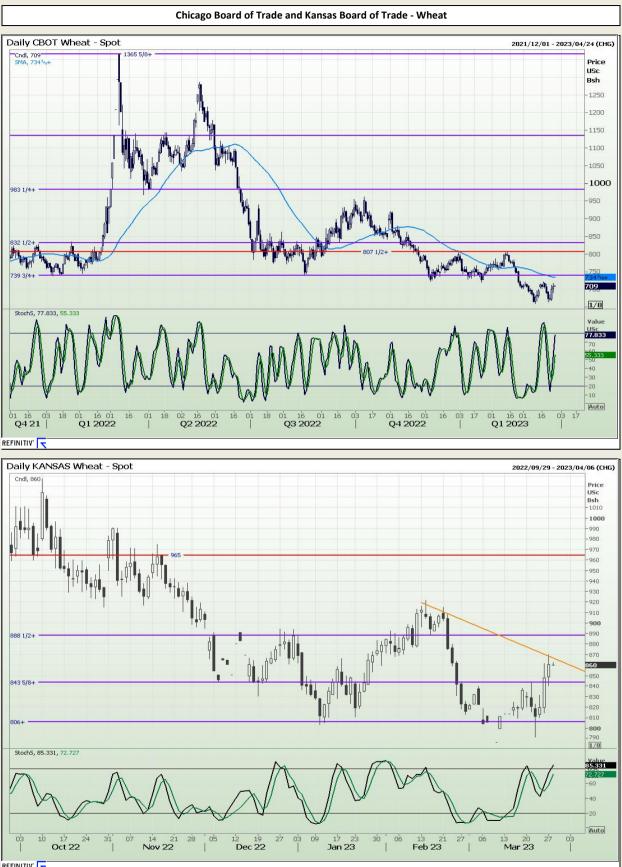

Market Report : 28 March 2023

# **Technical Analysis**

Chicago Board of Trade and Kansas Board of Trade - Wheat

DISCLAIMER: This report has been prepared by GroCapital Financial Services Pty Ltd, a wholly owned subsidiary of AFGRI Operations Limitedis provided to you for information purposes only.GROCAPITAL AND AFGRI hereby certify that the views expressed in this report were obtained from sources which GROCAPITAL AND AFGRI consider to be reliable.GROCAPITAL AND AFGRI do not make any representations or give any guarantees or warranties, expressed or implied, as to the correctness, accuracy or completeness of the report.Neither GROCAPITAL AND AFGRI, nor any affiliate, nor any of their respective officers, directors, partners or employees, shall assume any liability for any losses arising from errors or omissions in the opnions, forecasts or information, irrespective of whether there has been any negligence by GroCapital and AFGRI, their affiliate, or their respective officers, directors, partners or employees, regardless of whether such damages were foreseen or unforeseen. The information contained in this report is confidential and may be subject to legal privilege. This report is not intended to not should it be taken to create any legal relations or contractual relations.