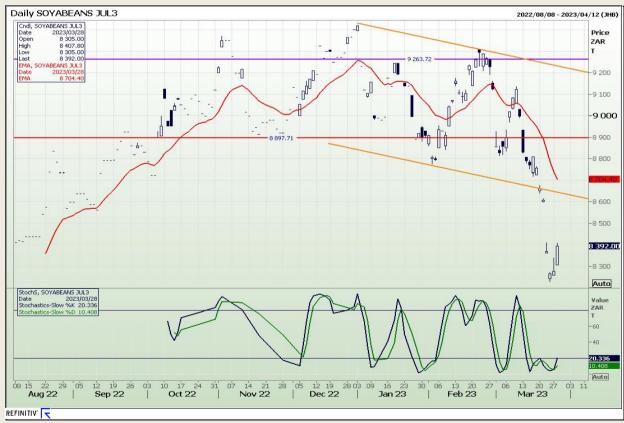

Market Report : 29 March 2023

3rd Floor, AFGRI Building 12 Byls Bridge Boulevard Highveld Extension 73

#### **Technical Analysis**

South African Futures Exchange - Soybeans

DISCLAIMER: This report has been prepared by GroCapital Financial Services Pty Ltd, a wholly owned subsidiary of AFGRI Operations Limitedis provided to you for information purposes only.GROCAPITAL AND AFGRI hereby certify that the views expressed in this report were obtained from sources which GROCAPITAL AND AFGRI consider to be reliable.GROCAPITAL AND AFGRI do not make any representations or give any guarantees or warranties, expressed or implied, as to the correctness, accuracy or completeness of the report.Neither GROCAPITAL AND AFGRI, nor any affiliate, nor any of their respective officers, directors, partners or employees shall assume any liability for any losses arising from errors or omissions in the opinions, forecasts or information, irrespective of whether there has been any negligence by GroCapital and AFGRI, their affiliate, or their respective officers, directors, partners or employees, regardless of whether such damages were foreseen or unforeseen. The information contained in this report is confidential and may be subject to legal privilege. This