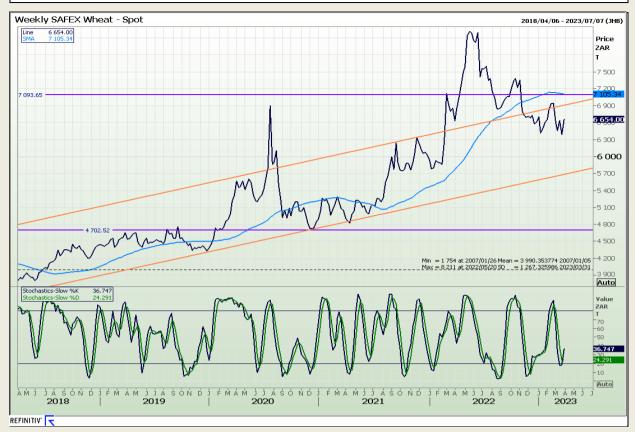

## **Technical Analysis**

South African Futures Exchange - Wheat

DISCLAIMER: This report has been prepared by GroCapital Financial Services Pty Ltd, a wholly owned subsidiary of AFGRI Operations Limitedis provided to you for information purposes only.GROCAPITAL AND AFGRI hereby certify that the views expressed in this report were obtained from sources which GROCAPITAL AND AFGRI consider to be reliable.GROCAPITAL AND AFGRI do not make any representations or give any guarantees or warranties, expressed or implied, as to the correctness, accuracy or completeness of the report.Net here GROCAPITAL AND AFGRI, nor any of their respective officers, directors, partners or employees, shall assume any liability for any losses arising from errors or omissions in the opinions, forecasts or information, irrespective of whether there has been any negligence by GroCapital and AFGRI, their affiliate, or their respective officers, directors, partners or employees, regardless of whether such damages were foreseen or unforeseen. The information contained in this report is confidential and may be subject to legal privilege. This

Market Report : 29 March 2023

3rd Floor, AFGRI Building 12 Byls Bridge Boulevard Highveld Extension 73