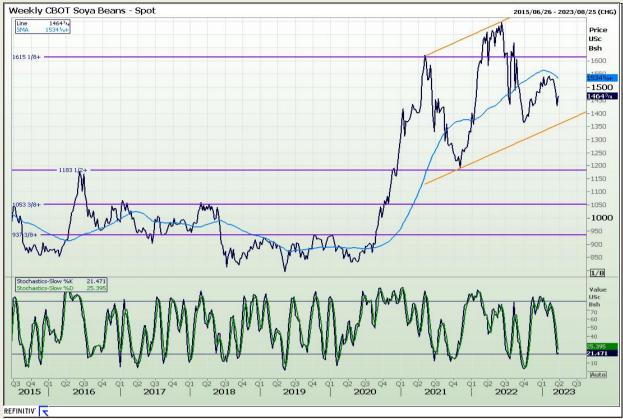

Market Report : 29 March 2023

3rd Floor, AFGRI Building 12 Byls Bridge Boulevard Highveld Extension 73

#### **Technical Analysis**

Chicago Board of Trade - Soybeans

DISCLAIMER: This report has been prepared by GroCapital Financial Services Pty Ltd, a wholly owned subsidiary of AFGRI Operations Limitedis provided to you for information purposes only.GROCAPITAL AND AFGRI hereby certify that the views expressed in this report were obtained from sources which GROCAPITAL AND AFGRI consider to be reliable.GROCAPITAL AND AFGRI do not make any representations or give any guarantees or warranties, expressed or implied, as to the correctness, accuracy or completeness of the report.Net Hort GROCAPITAL AND AFGRI, nor any of their respective forest, directors, partners or employees shall assume any liability for any losses arising from errors or omissions in the opinions, forecasts or information, irrespective of whether there has been any negligence by GroCapital and AFGRI, their affiliate, or their respective officers, directors, partners or employees, regardless of whether such damages were foreseen or unforeseen. The information contained in this report is confidential and may be subject to legal privilege. This