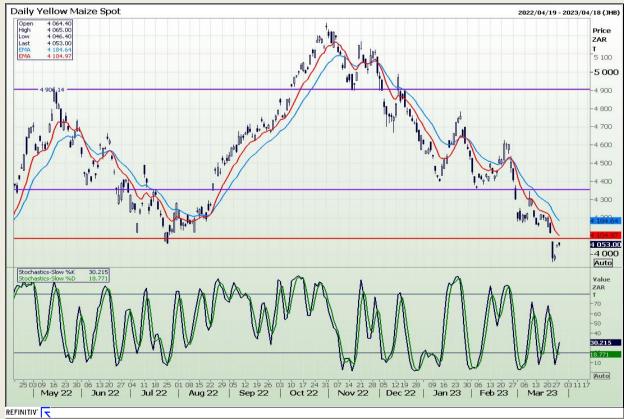

#### **Technical Analysis**

South African Futures Exchange - Maize

DISCLAIMER: This report has been prepared by GroCapital Financial Services Pty Ltd, a wholly owned subsidiary of AFGRI Operations Limitedis provided to you for information purposes only.GROCAPITAL AND AFGRI hereby certify that the views expressed in this report were obtained from sources which GROCAPITAL AND AFGRI consider to be reliable.GROCAPITAL AND AFGRI do not make any representations or give any guarantees or warranties, expressed or implied, as to the correctness, accuracy or completeness of the report.Net Hort GROCAPITAL AND AFGRI, nor any of their respective officers, directors, partners or employees shall assume any liability for any losses arising from errors or omissions in the opinions, forecasts or information, irrespective of whether there has been any negligence by GroCapital and AFGRI, their affiliate, or their respective officers, directors, partners or employees, regardless of whether such damages were foreseen or unforeseen. The information contained in this report is confidential and may be subject to legal privilege. This

Market Report : 29 March 2023

3rd Floor, AFGRI Building 12 Byls Bridge Boulevard Highveld Extension 73

#### **Technical Analysis**

South African Futures Exchange - Maize

DISCLAIMER: This report has been prepared by GroCapital Financial Services Pty Ltd, a wholly owned subsidiary of AFGRI Operations Limitedis provided to you for information purposes only.GROCAPITAL AND AFGRI hereby certify that the views expressed in this report were obtained from sources which GROCAPITAL AND AFGRI consider to be reliable.GROCAPITAL AND AFGRI do not make any representations or give any guarantees or warranties, expressed or implied, as to the correctness, accuracy or completeness of the report.Neither GROCAPITAL AND AFGRI, nor any affiliate, nor any of their respective officers, directors, partners or employees arising from errors or omissions in the opinions, forecasts or information, irrespective of whether there has been any negligence by GroCapital and AFGRI, their affiliate, or their respective officers, directors, partners or employees, regardless of whether such damages were foreseen or unforeseen. The information contained in this report is confidential and may be subject to legal privilege. This report is not intended to not should it be taken to create any legal relations or contractual relations.