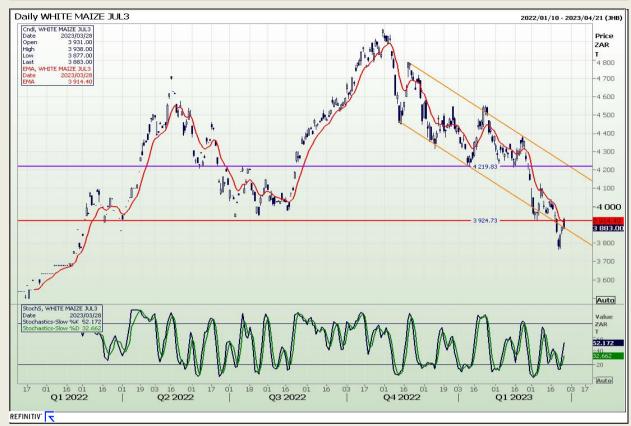

#### **Technical Analysis**

South African Futures Exchange - Maize

DISCLAIMER: This report has been prepared by GroCapital Financial Services Pty Ltd, a wholly owned subsidiary of AFGRI Operations Limitedis provided to you for information purposes only.GROCAPITAL AND AFGRI hereby certify that the views expressed in this report were obtained from sources which GROCAPITAL AND AFGRI consider to be reliable.GROCAPITAL AND AFGRI do not make any representations or give any guarantees or warranties, expressed or implied, as to the correctness, accuracy or completeness of the report.Neither GROCAPITAL AND AFGRI, nor any affiliate, nor any of their respective officers, directors, partners or employees arising from errors or omissions in the opinions, forecasts or information, irrespective of whether there has been any negligence by GroCapital and AFGRI, their affiliate, or their respective officers, directors, partners or employees, regardless of whether such damages were foreseen or unforeseen. The information contained in this report is confidential and may be subject to legal privilege. This report is not intended to not should it be taken to create any legal relations or contractual relations.

Market Report : 29 March 2023

3rd Floor, AFGRI Building 12 Byls Bridge Boulevard Highveld Extension 73