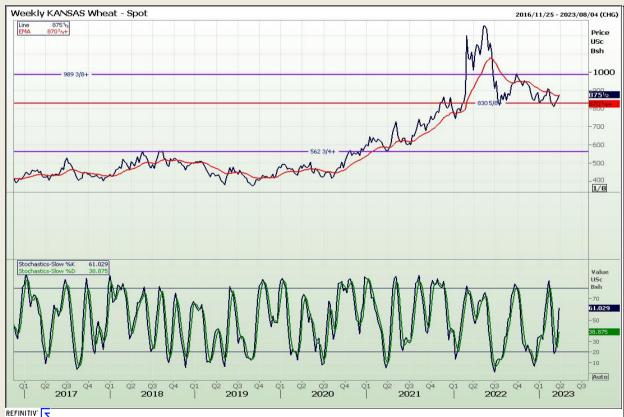

## **Technical Analysis**

Chicago Board of Trade and Kansas Board of Trade - Wheat

DISCLAIMER: This report has been prepared by GroCapital Financial Services Pty Ltd, a wholly owned subsidiary of AFGRI Operations Limitedis provided to you for information purposes only.GROCAPITAL AND AFGRI hereby certify that the views expressed in this report were obtained from sources which GROCAPITAL AND AFGRI consider to be reliable.GROCAPITAL AND AFGRI do not make any representations or give any guarantees or warranties, expressed or implied, as to the correctness, accuracy or completeness of the report.Net Horn GROCAPITAL AND AFGRI, nor any of their respective forces, directors, partners or employees, shall assume any liability for any losses arising from errors or omissions in the opinions, forecasts or information, irrespective of whether there has been any negligence by GroCapital and AFGRI, their affiliate, or their respective officers, directors, partners or employees, regardless of whether such damages were foreseen or unforeseen. The information contained in this report is confidential and may be subject to legal privilege. This

Market Report : 29 March 2023

3rd Floor, AFGRI Building 12 Byls Bridge Boulevard Highveld Extension 73