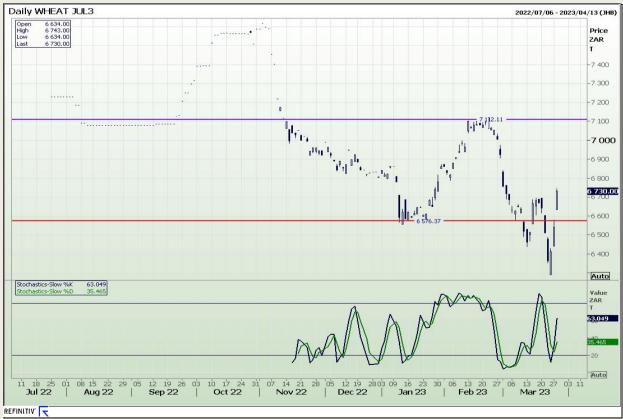

Market Report : 29 March 2023

3rd Floor, AFGRI Building 12 Byls Bridge Boulevard Highveld Extension 73

## **Technical Analysis**

South African Futures Exchange - Wheat

DISCLAIMER: This report has been prepared by GroCapital Financial Services Pty Ltd, a wholly owned subsidiary of AFGRI Operations Limitedis provided to you for information purposes only.GROCAPITAL AND AFGRI hereby certify that the views expressed in this report were obtained from sources which GROCAPITAL AND AFGRI consider to be reliable.GROCAPITAL AND AFGRI do not make any representations or give any guarantees or warranties, expressed or implied, as to the correctness, accuracy or completeness of the report.Net here GROCAPITAL AND AFGRI, nor any of their respective officers, directors, partners or employees, shall assume any liability for any losses arising from errors or omissions in the opinions, forecasts or information, irrespective of whether there has been any negligence by GroCapital and AFGRI, their affiliate, or their respective officers, directors, partners or employees, regardless of whether such damages were foreseen or unforeseen. The information contained in this report is confidential and may be subject to legal privilege. This