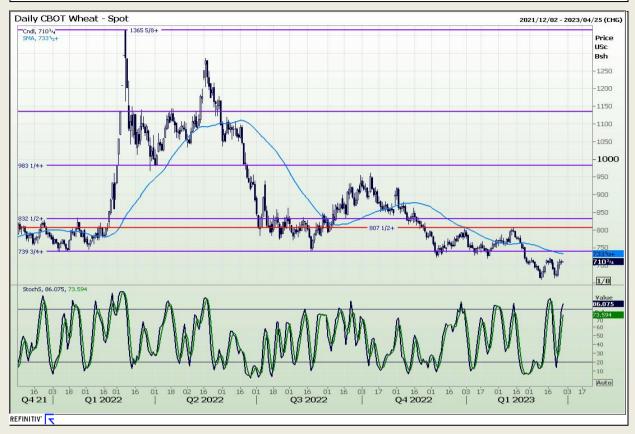

Market Report : 29 March 2023

3rd Floor, AFGRI Building 12 Byls Bridge Boulevard Highveld Extension 73

# **Technical Analysis**

Chicago Board of Trade and Kansas Board of Trade - Wheat

DISCLAIMER: This report has been prepared by GroCapital Financial Services Pty Ltd, a wholly owned subsidiary of AFGRI Operations Limitedis provided to you for information purposes only.GROCAPITAL AND AFGRI hereby certify that the views expressed in this report were obtained from sources which GROCAPITAL AND AFGRI consider to be reliable GROCAPITAL AND AFGRI do not make any representations or give any guarantees or warranties, expressed or implied, as to the correctness, accuracy or completeness of the report.Neither GROCAPITAL AND AFGRI, nor any affiliate, nor any of their respective officers, directors, partners or employees, shall assume any liability for any losses arising from errors or omissions in the opinions, forecasts or information, irrespective of whether there has been any negligence by GroCapital and AFGRI, their affiliate, or their respective officers, directors, partners or employees, regardless of whether such damages were foreseen or unforeseen. The information contained in this report is confidential and may be subject to legal privilege. This report is not intended to not should it be taken to create any legal relations or contractual relations.