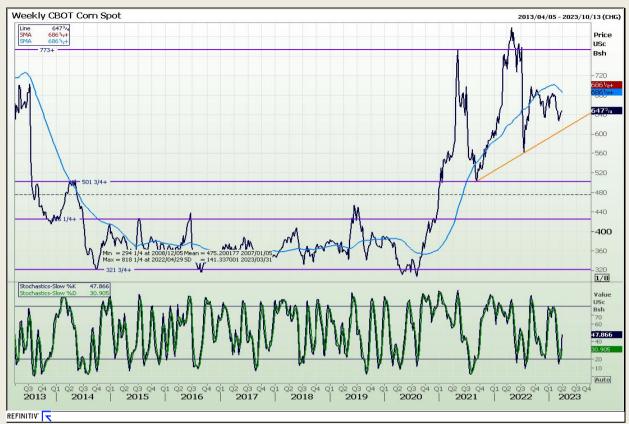

#### **Technical Analysis**

Chicago Board of Trade - Corn

DISCLAIMER: This report has been prepared by GroCapital Financial Services Pty Ltd, a wholly owned subsidiary of AFGRI Operations Limitedis provided to you for information purposes only.GROCAPITAL AND AFGRI hereby certify that the views expressed in this report were obtained from sources which GROCAPITAL AND AFGRI consider to be reliable.GROCAPITAL AND AFGRI do not make any representations or give any guarantees or warranties, expressed or implied, as to the correctness, accuracy or completeness of the report.Weither GROCAPITAL AND AFGRI, nor any affiliate, nor any of their respective officers, directors, partners or employees, shall assume any liability for any losses arising from errors or omissions in the opinions, forecasts or information, irrespective of whether there has been any negligence by GroCapital and AFGRI, their affiliate, or their respective officers, directors, partners or employees, regardless of whether such damages were foreseen or unforeseen. The information contained in this report is confidential and may be subject to legal privilege. This report is not intended to not should it be taken to create any legal relations or contractual relations.