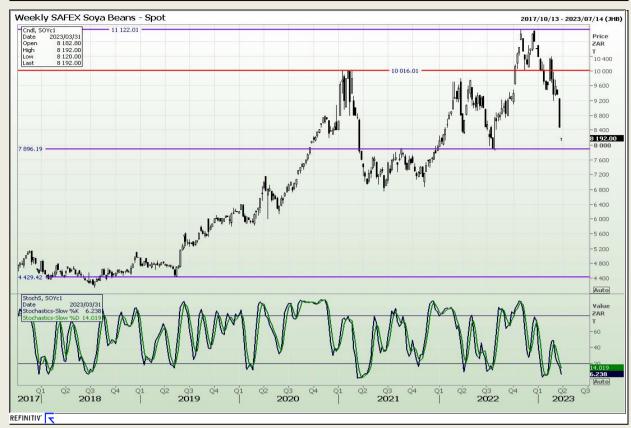

Market Report : 29 March 2023

3rd Floor, AFGRI Building 12 Byls Bridge Boulevard Highveld Extension 73

#### **Technical Analysis**

South African Futures Exchange - Soybeans

DISCLAIMER: This report has been prepared by GroCapital Financial Services Pty Ltd, a wholly owned subsidiary of AFGRI Operations Limitedis provided to you for information purposes only.GROCAPITAL AND AFGRI hereby certify that the views expressed in this report were obtained from sources which GROCAPITAL AND AFGRI consider to be reliable.GROCAPITAL AND AFGRI do not make any representations or give any guarantees or warranties, expressed or implied, as to the correctness, accuracy or completeness of the report.Neither GROCAPITAL AND AFGRI, nor any affiliate, nor any of their respective officers, directors, partners or employees shall assume any liability for any losses arising from errors or omissions in the opinions, forecasts or information, irrespective of whether there has been any negligence by GroCapital and AFGRI, their affiliate, or their respective officers, directors, partners or employees, regardless of whether such damages were foreseen or unforeseen. The information contained in this report is confidential and may be subject to legal privilege. This