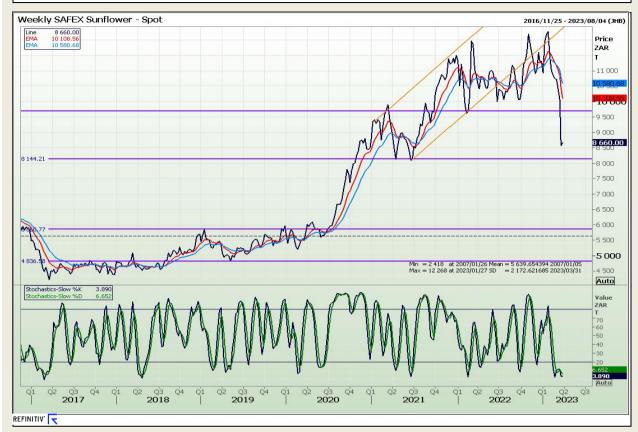

Market Report : 29 March 2023

3rd Floor, AFGRI Building 12 Byls Bridge Boulevard Highveld Extension 73

## **Technical Analysis**

South African Futures Exchange - Sunflower

DISCLAIMER: This report has been prepared by GroCapital Financial Services Pty Ltd, a wholly owned subsidiary of AFGRI Operations Limitedis provided to you for information purposes only.GROCAPITAL AND AFGRI hereby certify that the views expressed in this report were obtained from sources which GROCAPITAL AND AFGRI consider to be reliable.GROCAPITAL AND AFGRI do not make any representations or give any guarantees or warranties, expressed or implied, as to the correctness, accuracy or completeness of the report.Neither GROCAPITAL AND AFGRI, nor any affiliate, nor any of their respective officers, directors, partners or employees arising from errors or omissions in the opinions, forecasts or information, irrespective of whether there has been any negligence by GroCapital and AFGRI, their affiliate, or their respective officers, directors, partners or employees, regardless of whether such damages were foreseen or unforeseen. The information contained in this report is confidential and may be subject to legal privilege. This report is not intended to not should it be taken to create any legal relations or contractual relations.