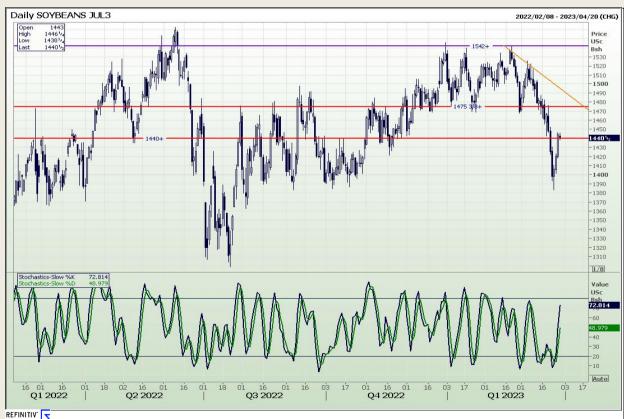

Market Report : 29 March 2023

3rd Floor, AFGRI Building 12 Byls Bridge Boulevard Highveld Extension 73

#### **Technical Analysis**

Chicago Board of Trade - Soybeans

DISCLAIMER: This report has been prepared by GroCapital Financial Services Pty Ltd, a wholly owned subsidiary of AFGRI Operations Limitedis provided to you for information purposes only.GROCAPITAL AND AFGRI hereby certify that the views expressed in this report were obtained from sources which GROCAPITAL AND AFGRI consider to be reliable.GROCAPITAL AND AFGRI do not make any representations or give any guarantees or warranties, expressed or implied, as to the correctness, accuracy or completeness of the report.Net Hort GROCAPITAL AND AFGRI, nor any of their respective forest, directors, partners or employees shall assume any liability for any losses arising from errors or omissions in the opinions, forecasts or information, irrespective of whether there has been any negligence by GroCapital and AFGRI, their affiliate, or their respective officers, directors, partners or employees, regardless of whether such damages were foreseen or unforeseen. The information contained in this report is confidential and may be subject to legal privilege. This