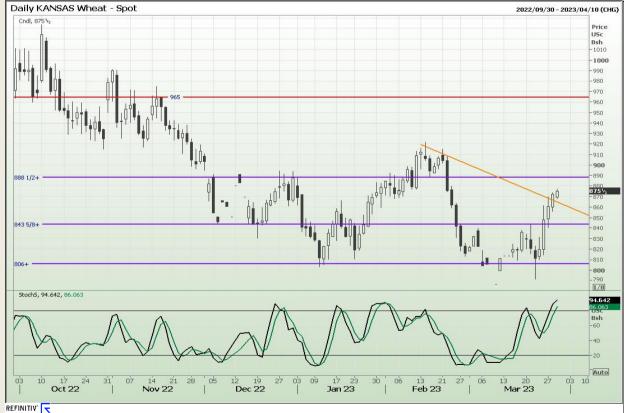

Market Report : 29 March 2023

3rd Floor, AFGRI Building 12 Byls Bridge Boulevard Highveld Extension 73

## **Technical Analysis**

Chicago Board of Trade and Kansas Board of Trade - Wheat

DISCLAIMER: This report has been prepared by GroCapital Financial Services Pty Ltd, a wholly owned subsidiary of AFGRI Operations Limitedis provided to you for information purposes only.GROCAPITAL AND AFGRI hereby certify that the views expressed in this report were obtained from sources which GROCAPITAL AND AFGRI consider to be reliable.GROCAPITAL AND AFGRI do not make any representations or give any guarantees or warranties, expressed or implied, as to the correctness, accuracy or completeness of the report.Net Horn GROCAPITAL AND AFGRI, nor any of their respective forces, directors, partners or employees, shall assume any liability for any losses arising from errors or omissions in the opinions, forecasts or information, irrespective of whether there has been any negligence by GroCapital and AFGRI, their affiliate, or their respective officers, directors, partners or employees, regardless of whether such damages were foreseen or unforeseen. The information contained in this report is confidential and may be subject to legal privilege. This