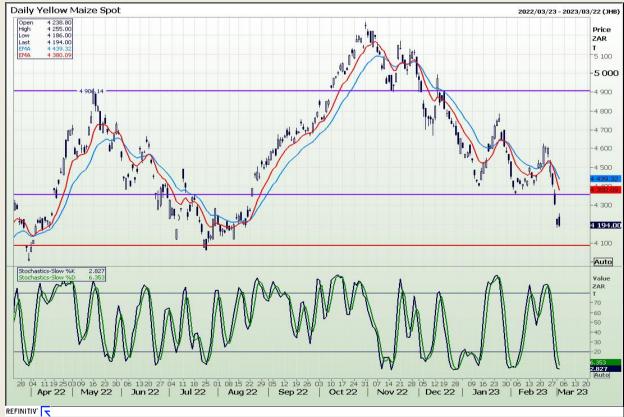

# **Technical Analysis**

South African Futures Exchange - Maize

Market Report : 03 March 2023

3rd Floor, AFGRI Building 12 Byls Bridge Boulevard Highveld Extension 73