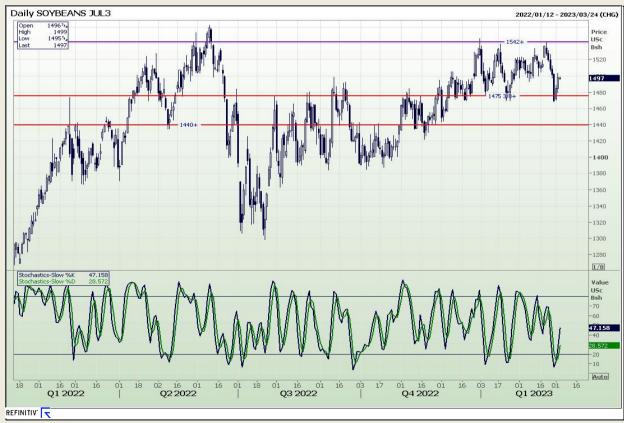

# **Technical Analysis**

Chicago Board of Trade - Soybeans

Market Report : 03 March 2023

3rd Floor, AFGRI Building 12 Byls Bridge Boulevard Highveld Extension 73