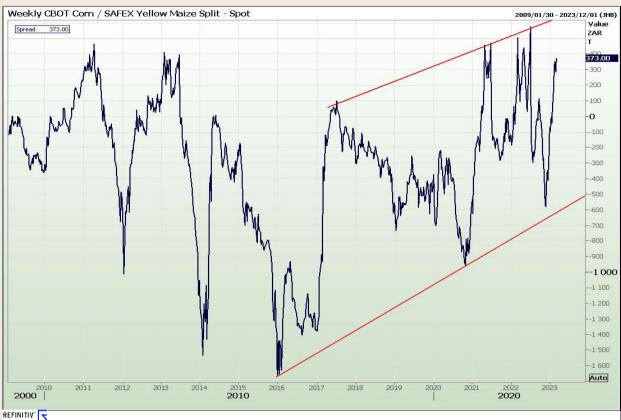

#### **CBOT / SAFEX Spreads**

Market Report : 03 March 2023

3rd Floor, AFGRI Building 12 Byls Bridge Boulevard Highveld Extension 73