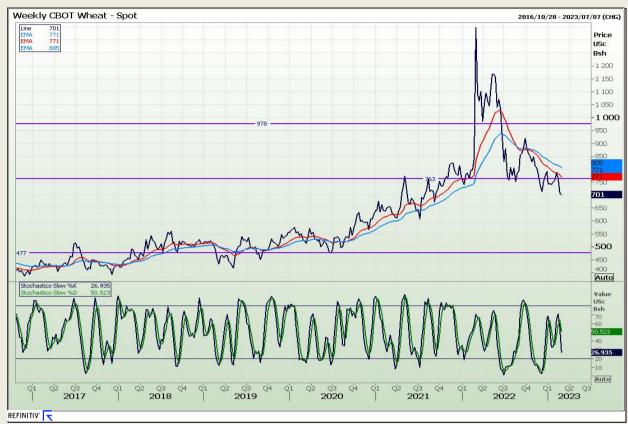

# **Technical Analysis**

Chicago Board of Trade and Kansas Board of Trade - Wheat

Market Report : 03 March 2023

3rd Floor, AFGRI Building 12 Byls Bridge Boulevard Highveld Extension 73