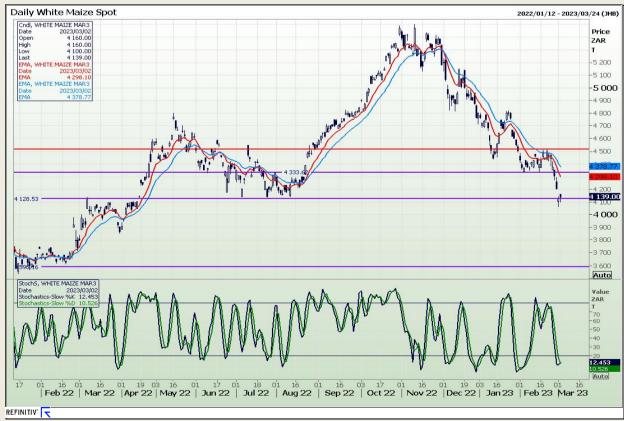

# **Technical Analysis**

South African Futures Exchange - Maize

Market Report : 03 March 2023

3rd Floor, AFGRI Building 12 Byls Bridge Boulevard Highveld Extension 73