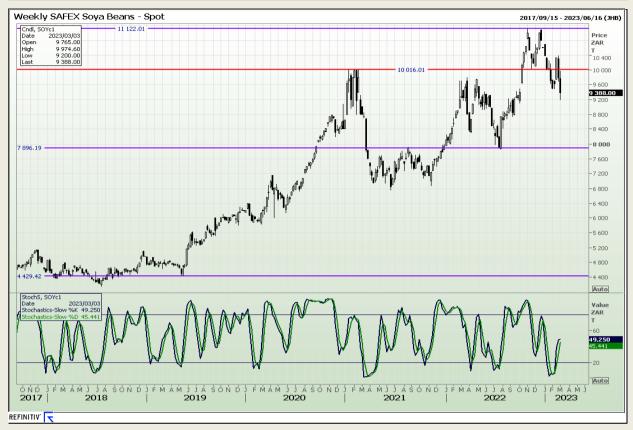

# **Technical Analysis**

South African Futures Exchange - Soybeans

Market Report : 03 March 2023

3rd Floor, AFGRI Building 12 Byls Bridge Boulevard Highveld Extension 73