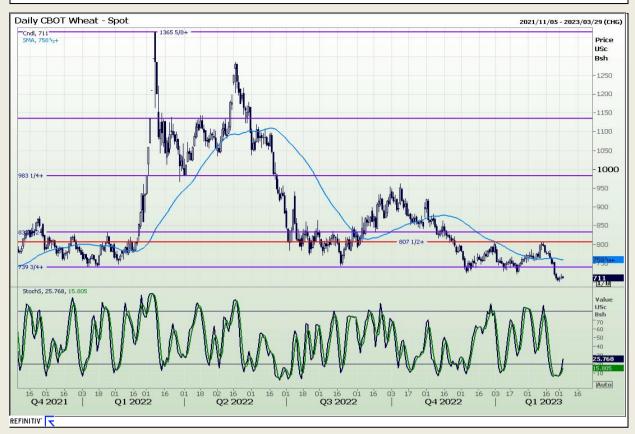

# **Technical Analysis**

Chicago Board of Trade and Kansas Board of Trade - Wheat

Market Report : 03 March 2023

3rd Floor, AFGRI Building 12 Byls Bridge Boulevard Highveld Extension 73