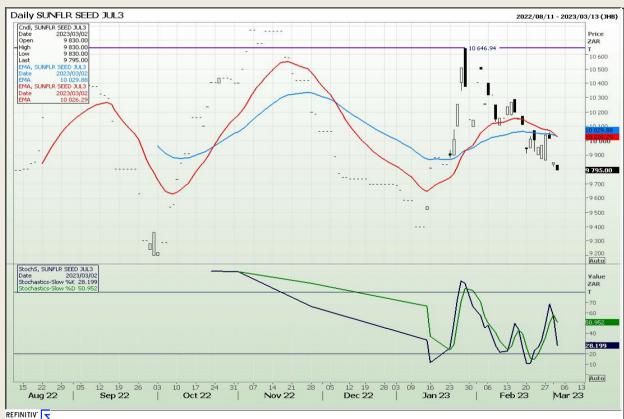

73

# **Technical Analysis**

South African Futures Exchange - Wheat







Market Report : 03 March 2023

3rd Floor, AFGRI Building 12 Byls Bridge Boulevard Highveld Extension 73

# **Technical Analysis**

Chicago Board of Trade and Kansas Board of Trade - Wheat







Market Report : 03 March 2023

3rd Floor, AFGRI Building 12 Byls Bridge Boulevard Highveld Extension 73

# **Technical Analysis**

Chicago Board of Trade - Soybeans







Market Report : 03 March 2023

3rd Floor, AFGRI Building 12 Byls Bridge Boulevard Highveld Extension 73

# **Technical Analysis**

South African Futures Exchange - Soybeans







Market Report : 03 March 2023

3rd Floor, AFGRI Building 12 Byls Bridge Boulevard Highveld Extension 73

# **Technical Analysis**

South African Futures Exchange - Sunflower