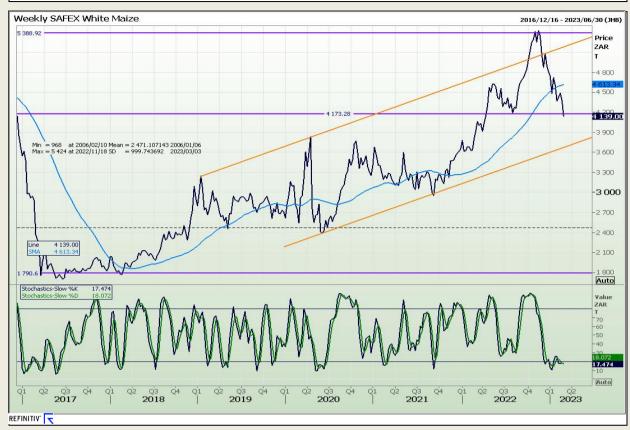

# **Technical Analysis**

South African Futures Exchange - Maize

Market Report : 03 March 2023

3rd Floor, AFGRI Building 12 Byls Bridge Boulevard Highveld Extension 73