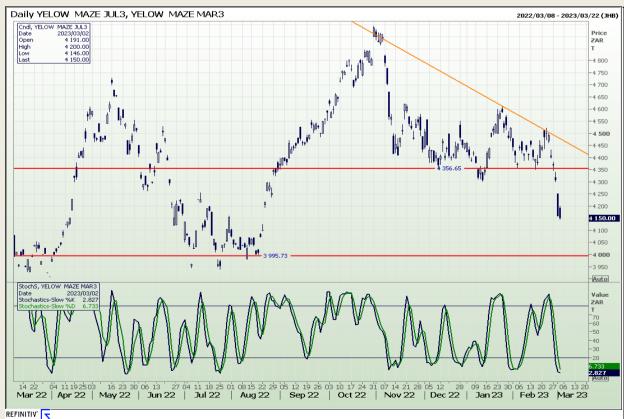

# **Technical Analysis**

South African Futures Exchange - Maize

Market Report : 03 March 2023

3rd Floor, AFGRI Building 12 Byls Bridge Boulevard Highveld Extension 73