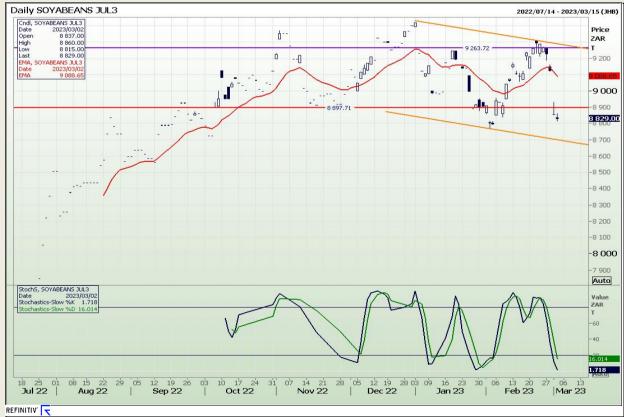

# **Technical Analysis**

South African Futures Exchange - Soybeans

Market Report : 03 March 2023

3rd Floor, AFGRI Building 12 Byls Bridge Boulevard Highveld Extension 73