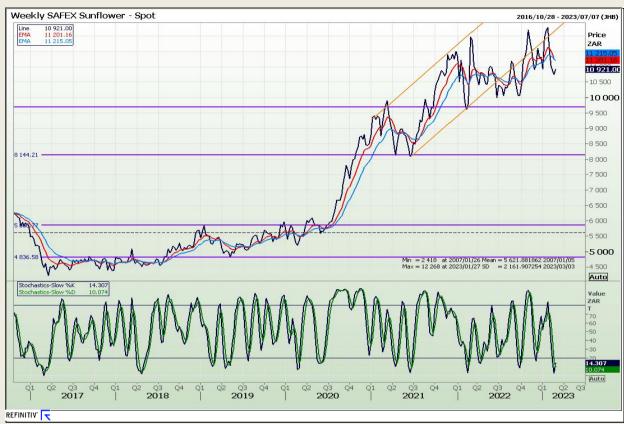

n 73

# **Technical Analysis**

South African Futures Exchange - Wheat







Market Report : 03 March 2023

3rd Floor, AFGRI Building 12 Byls Bridge Boulevard Highveld Extension 73

# **Technical Analysis**

Chicago Board of Trade and Kansas Board of Trade - Wheat







Market Report : 03 March 2023

3rd Floor, AFGRI Building 12 Byls Bridge Boulevard Highveld Extension 73

# **Technical Analysis**

Chicago Board of Trade - Soybeans







Market Report : 03 March 2023

3rd Floor, AFGRI Building 12 Byls Bridge Boulevard Highveld Extension 73

# **Technical Analysis**

South African Futures Exchange - Soybeans







Market Report : 03 March 2023

3rd Floor, AFGRI Building 12 Byls Bridge Boulevard Highveld Extension 73

# **Technical Analysis**

South African Futures Exchange - Sunflower