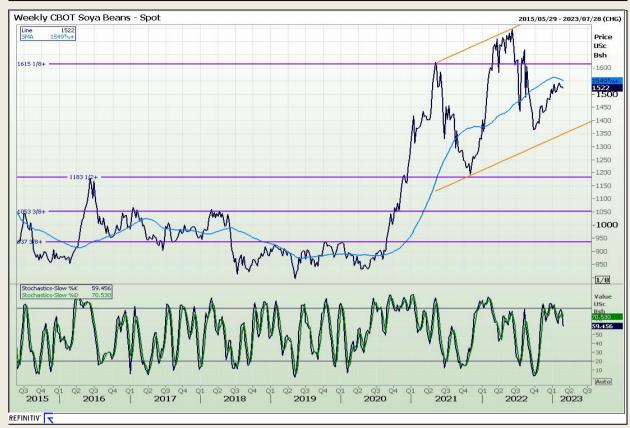

# **Technical Analysis**

Chicago Board of Trade - Soybeans

Market Report : 03 March 2023

3rd Floor, AFGRI Building 12 Byls Bridge Boulevard Highveld Extension 73