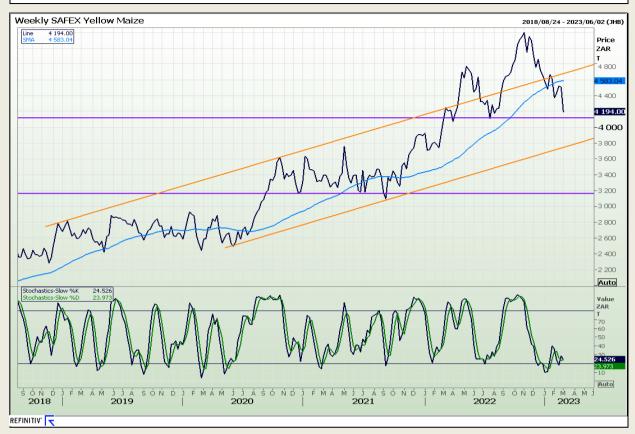

# **Technical Analysis**

South African Futures Exchange - Maize

Market Report : 03 March 2023

3rd Floor, AFGRI Building 12 Byls Bridge Boulevard Highveld Extension 73