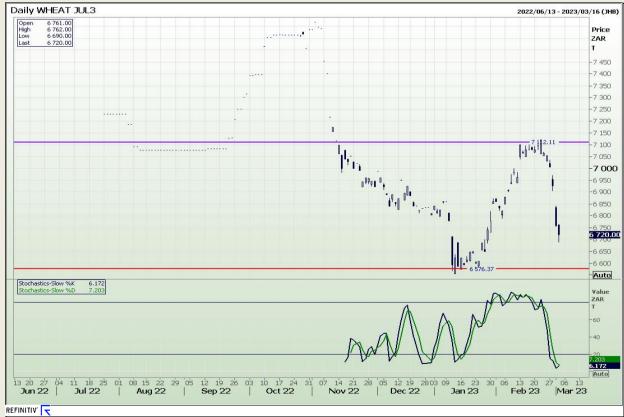

# **Technical Analysis**

South African Futures Exchange - Wheat

Market Report : 03 March 2023

3rd Floor, AFGRI Building 12 Byls Bridge Boulevard Highveld Extension 73