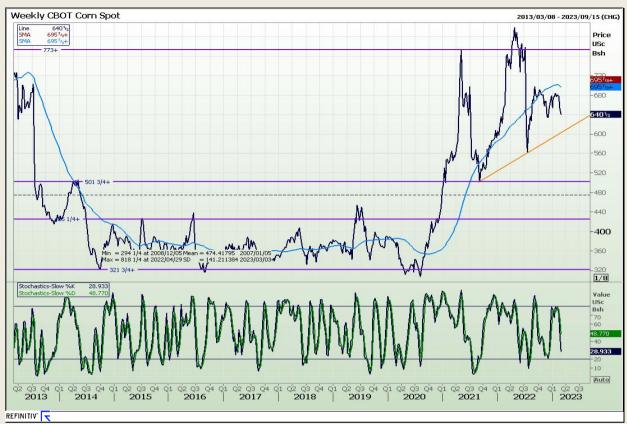

# **Technical Analysis**

Chicago Board of Trade - Corn

Market Report : 03 March 2023

3rd Floor, AFGRI Building 12 Byls Bridge Boulevard Highveld Extension 73