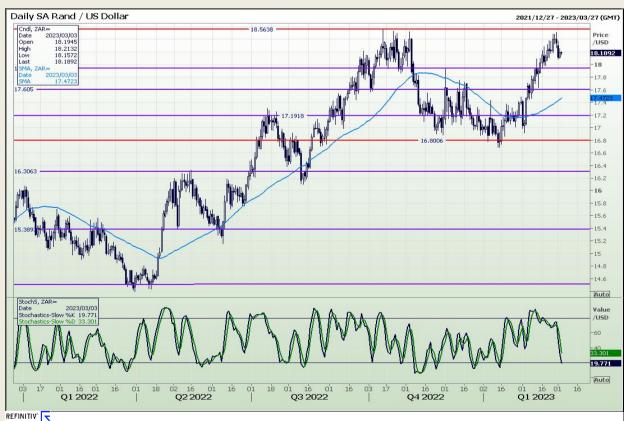

#### Rand / US Dollar

Market Report : 03 March 2023

3rd Floor, AFGRI Building 12 Byls Bridge Boulevard Highveld Extension 73