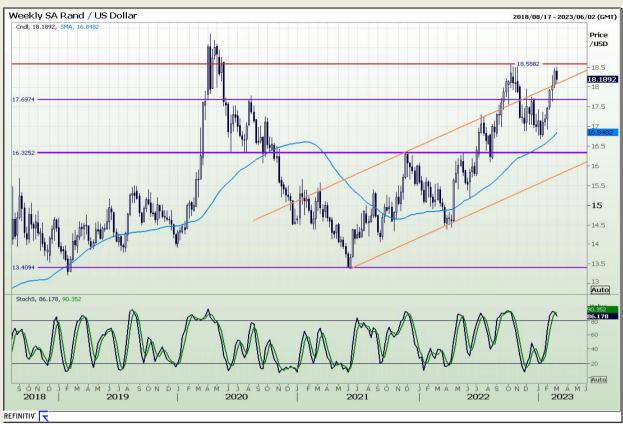

#### Rand / US Dollar

Market Report : 03 March 2023

3rd Floor, AFGRI Building 12 Byls Bridge Boulevard Highveld Extension 73