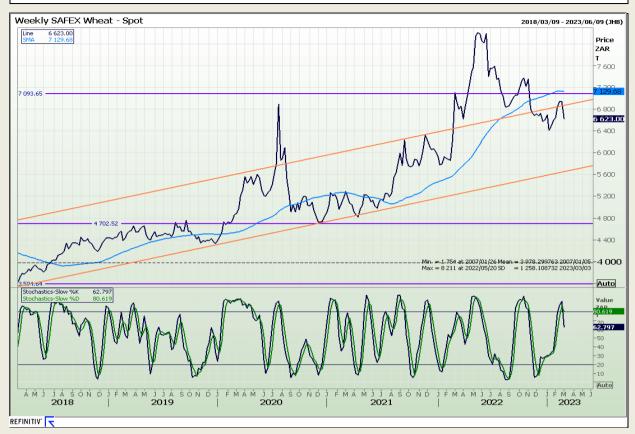

# **Technical Analysis**

South African Futures Exchange - Wheat

Market Report : 03 March 2023

3rd Floor, AFGRI Building 12 Byls Bridge Boulevard Highveld Extension 73