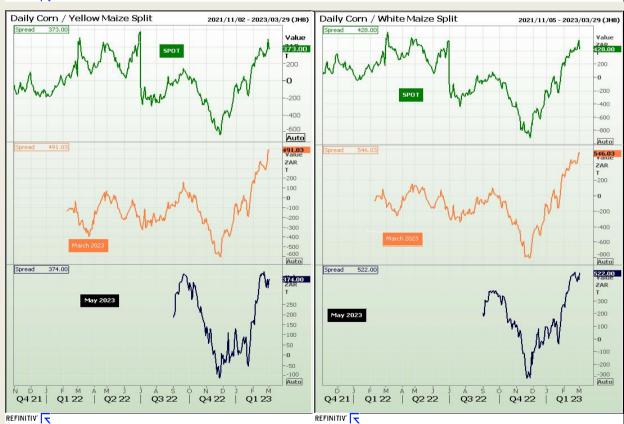

#### **CBOT / SAFEX Spreads**

Market Report : 03 March 2023

3rd Floor, AFGRI Building 12 Byls Bridge Boulevard Highveld Extension 73