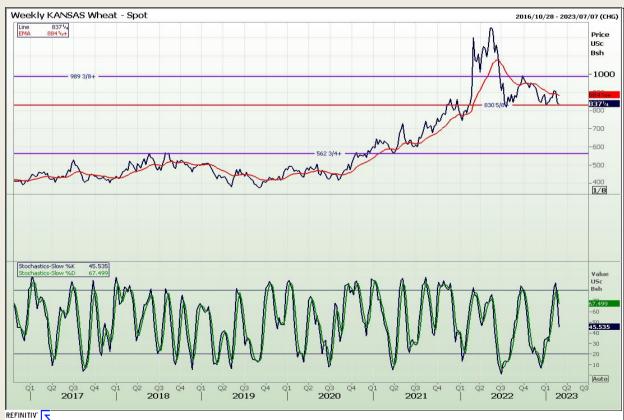

# **Technical Analysis**

Chicago Board of Trade and Kansas Board of Trade - Wheat

Market Report : 03 March 2023

3rd Floor, AFGRI Building 12 Byls Bridge Boulevard Highveld Extension 73