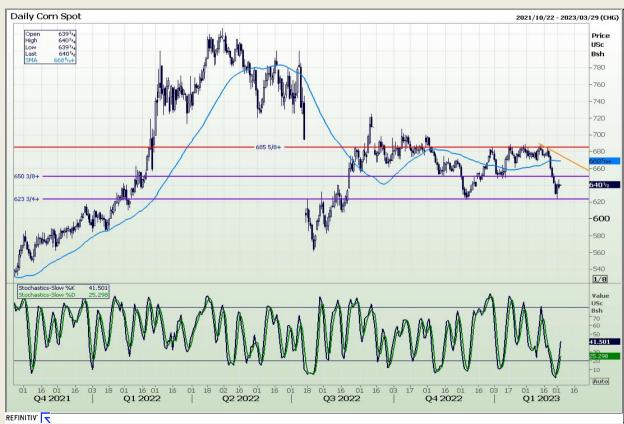

# **Technical Analysis**

Chicago Board of Trade - Corn

Market Report : 03 March 2023

3rd Floor, AFGRI Building 12 Byls Bridge Boulevard Highveld Extension 73