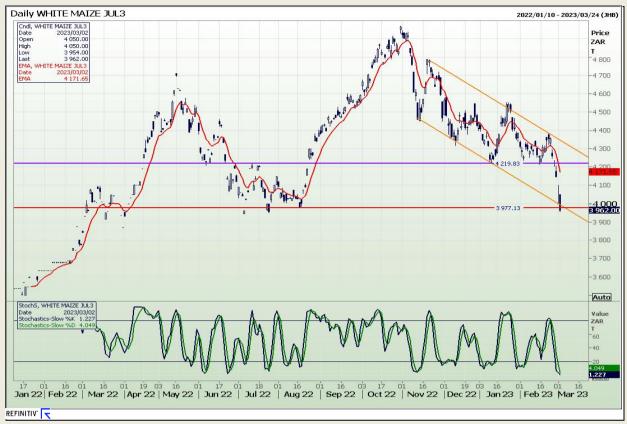

# **Technical Analysis**

South African Futures Exchange - Maize

Market Report : 03 March 2023

3rd Floor, AFGRI Building 12 Byls Bridge Boulevard Highveld Extension 73