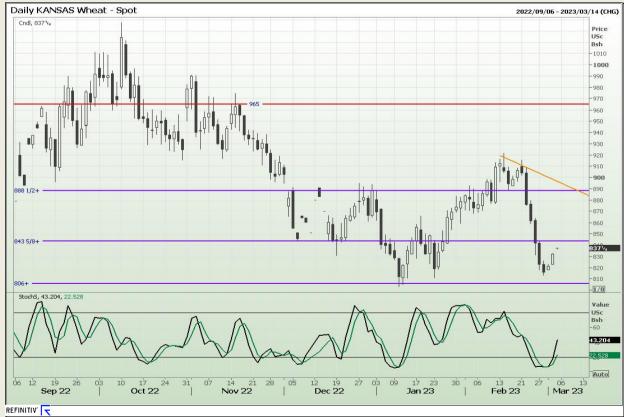

# **Technical Analysis**

Chicago Board of Trade and Kansas Board of Trade - Wheat

Market Report : 03 March 2023

3rd Floor, AFGRI Building 12 Byls Bridge Boulevard Highveld Extension 73