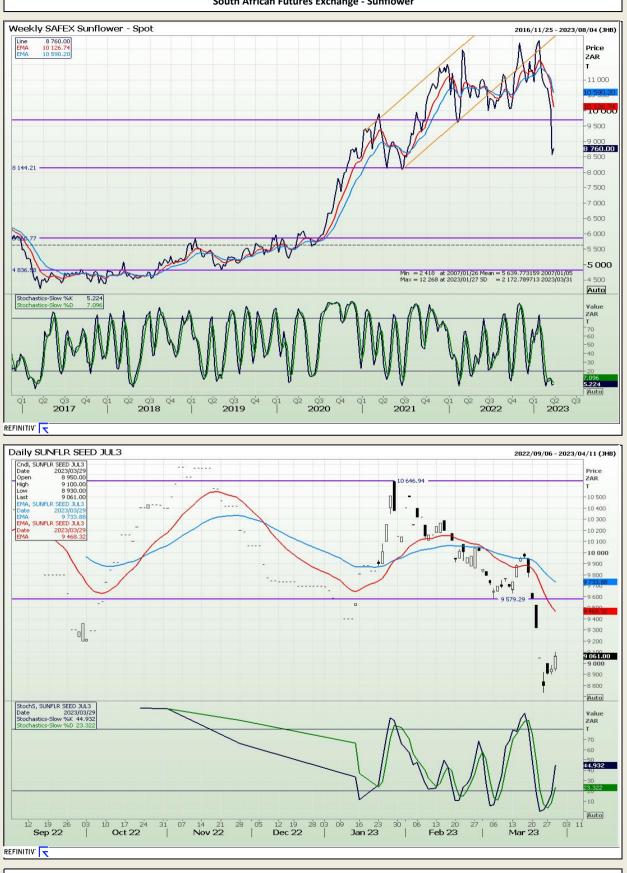

Market Report : 30 March 2023

# **Technical Analysis**

South African Futures Exchange - Sunflower

DISCLAIMER: This report has been prepared by GroCapital Financial Services Pty Ltd , a wholly owned subsidiary of AFGRI Operations Limitedis provided to you for information purposes only.GROCAPITAL AND AFGRI hereby certify that the views expressed in this report were obtained from sources which GROCAPITAL AND AFGRI consider to be reliable.GROCAPITAL AND AFGRI do not make any representations or give any guarantees or warranties, expressed or implied, as to the correctness, accuracy or completeness of the report.Neither GROCAPITAL AND AFGRI, nor any affiliate, nor any of their respective officers, directors, partners or employees, sealing from errors or omissions in the opinions, forecasts or information, irrespective of whether there has been any negligence by GroCapital and AFGRI, their affiliate, or their respective officers, directors, partners or employees, regardless of whether such damages were foreseen or unforeseen. The information contained in this report is confidential and may be subject to legal privilege. This report is not intended to not should it be taken to create any legal relations or contractual relations.