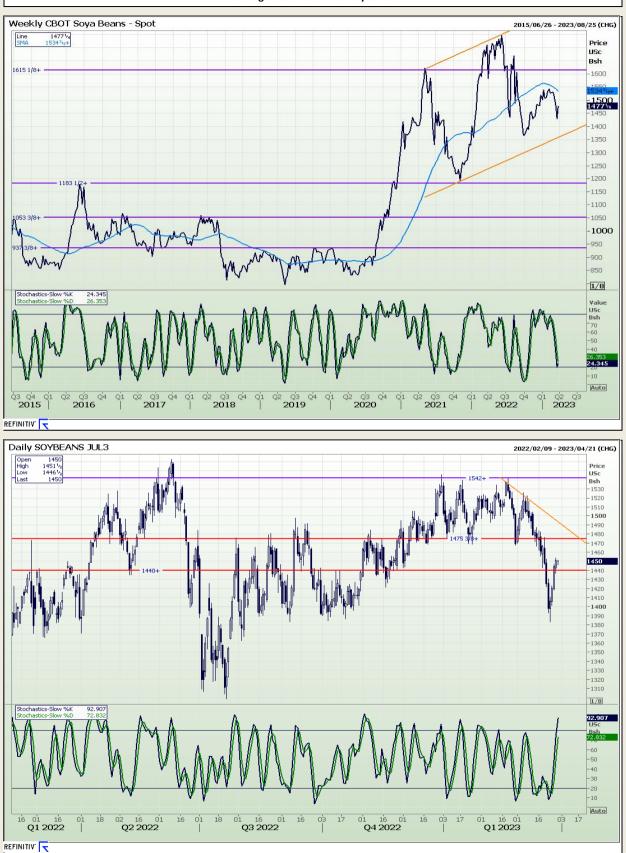

Nov 22

Market Report : 30 March 2023

## **Technical Analysis**

Chicago Board of Trade - Soybeans

DISCLAIMER: This report has been prepared by GroCapital Financial Services Pty Ltd, a wholly owned subsidiary of AFGRI Operations Limitedis provided to you for information purposes only.GROCAPITAL AND AFGRI hereby certify that the views expressed in this report were obtained from sources which GROCAPITAL AND AFGRI consider to be reliable.GROCAPITAL AND AFGRI do not make any representations or give any guarantees or warranties, expressed or implied, as to the correctness, accuracy or completeness of the report.NetNether GROCAPITAL AND AFGRI, nor any affiliate, nor any of their respective officers, directors, partners or employees, shall assume any liability for any losses arising from errors or omissions in the opnions, forecasts or information, irrespective of whether there has been any negligence by GroCapital and AFGRI, their affiliate, or their respective officers, directors, partners or employees, regardless of whether such damages were foreseen or unforeseen. The information contained in this report is confidential and may be subject to legal privilege. This report is not intended to not should it be taken to create any legal relations or contractual relations.