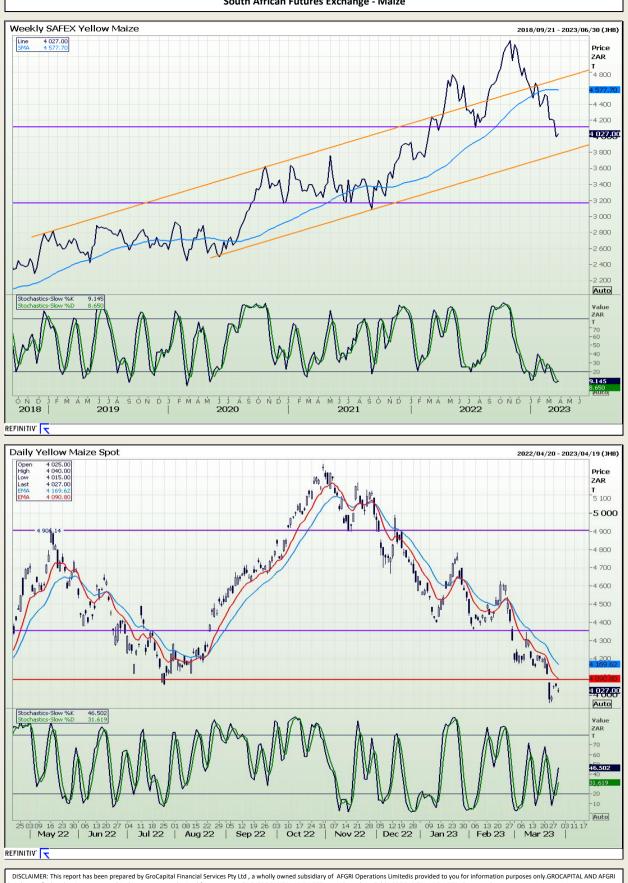

Market Report : 30 March 2023

## **Technical Analysis**

South African Futures Exchange - Maize

DISCLAIMER: This report has been prepared by GroCapital Financial Services Pty Ltd, a wholly owned subsidiary of AFGRI Operations Limitedis provided to you for information purposes only.GROCAPITAL AND AFGRI hereby certify that the views expressed in this report were obtained from sources which GROCAPITAL AND AFGRI consider to be reliable.GROCAPITAL AND AFGRI do not make any representations or give any guarantees or warranties, expressed or implied, as to the correctness, accuracy or completeness of the report.Neither GROCAPITAL AND AFGRI, nor any affiliate, nor any of their respective officers, directors, partners or employees, respirations in the opinions, forecasts or information, irrespective of whether there has been any negligence by GroCapital and AFGRI, their affiliate, or their respective officers, directors, partners or employees, regardless of whether such damages were foreseen or unforeseen. The information contained in this report is confidential and may be subject to legal privilege. This report is not intended to not should it be taken to create any legal relations or contractual relations.