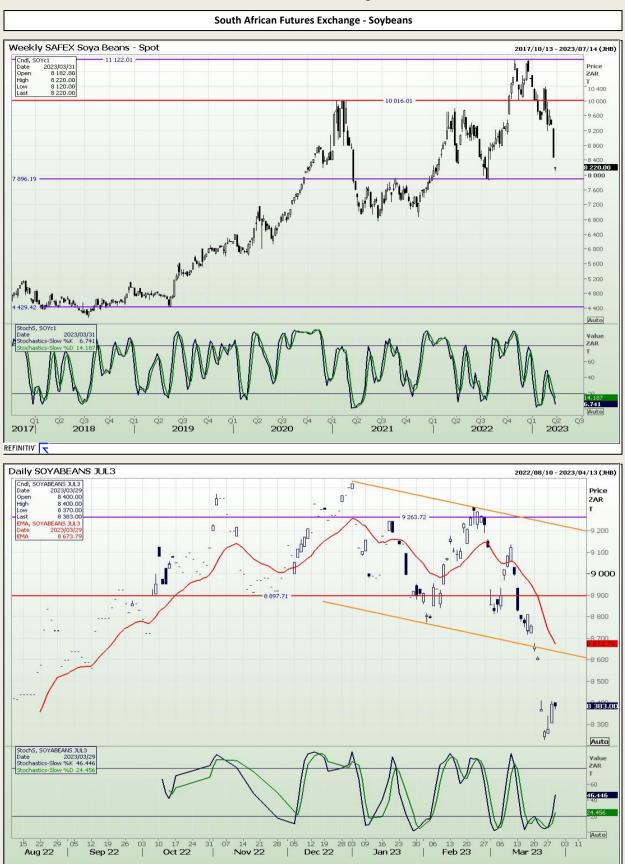

Nov 22

Market Report : 30 March 2023

## **Technical Analysis**

Chicago Board of Trade - Soybeans

DISCLAIMER: This report has been prepared by GroCapital Financial Services Pty Ltd, a wholly owned subsidiary of AFGRI Operations Limitedis provided to you for information purposes only.GROCAPITAL AND AFGRI hereby certify that the views expressed in this report were obtained from sources which GROCAPITAL AND AFGRI consider to be reliable.GROCAPITAL AND AFGRI do not make any representations or give any guarantees or warranties, expressed or implied, as to the correctness, accuracy or completeness of the report.NetNether GROCAPITAL AND AFGRI, nor any affiliate, nor any of their respective officers, directors, partners or employees, shall assume any liability for any losses arising from errors or omissions in the opnions, forecasts or information, irrespective of whether there has been any negligence by GroCapital and AFGRI, their affiliate, or their respective officers, directors, partners or employees, regardless of whether such damages were foreseen or unforeseen. The information contained in this report is confidential and may be subject to legal privilege. This report is not intended to not should it be taken to create any legal relations or contractual relations.