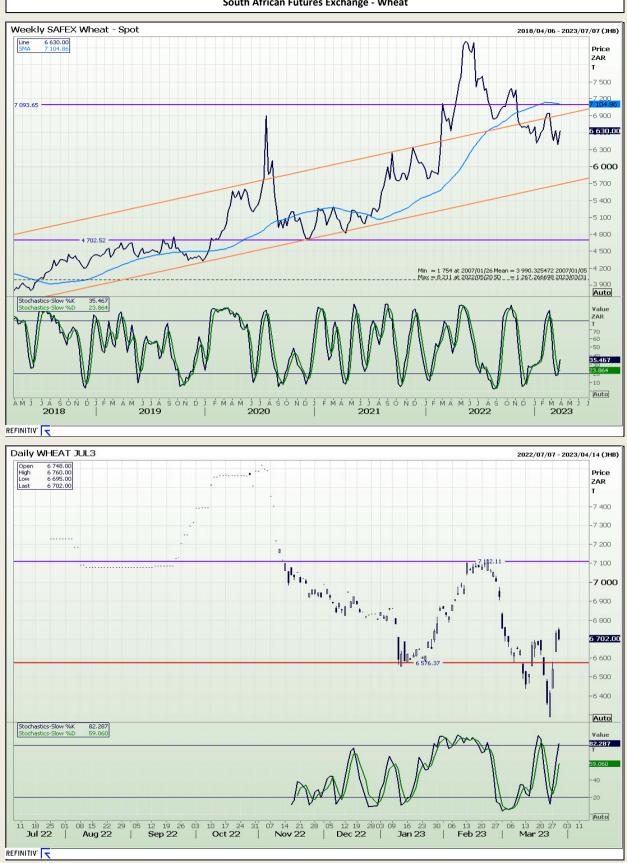

Market Report : 30 March 2023

## **Technical Analysis**

South African Futures Exchange - Wheat

DISCLAIMER: This report has been prepared by GroCapital Financial Services Pty Ltd , a wholly owned subsidiary of AFGRI Operations Limitedis provided to you for information purposes only.GROCAPITAL AND AFGRI hereby certify that the views expressed in this report were obtained from sources which GROCAPITAL AND AFGRI consider to be reliable.GROCAPITAL AND AFGRI do not make any representations or give any guarantees or warranties, expressed or implied, as to the correctness, accuracy or completeness of the report. Neither GROCAPITAL AND AFGRI, nor any affiliate, nor any of their respective officers, directors, partners or employees shall assume any liability for any losses arising from errors or omissions in the opinions, forecasts or information, irrespective of whether there has been any negligence by GroCapital and AFGRI, their affiliate, or their respective officers, directors, partners or employees, regardless of whether such damages were foreseen or unforeseen. The information contained in this report is confidential and may be subject to legal privilege. This report is not intended to not should it be taken to create any legal relations or contractual relation