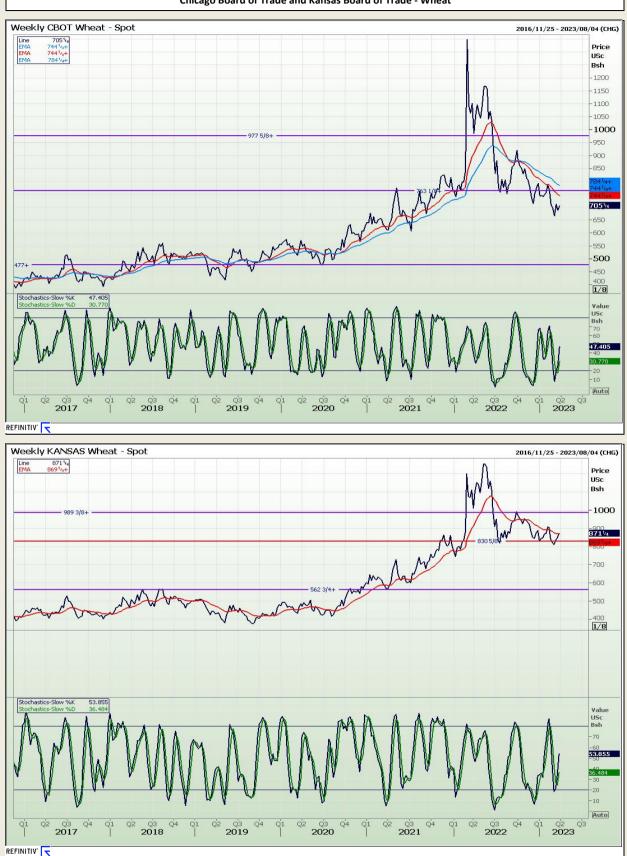

Market Report : 30 March 2023

## **Technical Analysis**

Chicago Board of Trade and Kansas Board of Trade - Wheat

DISCLAIMER: This report has been prepared by GroCapital Financial Services Pty Ltd, a wholly owned subsidiary of AFGRI Operations Limitedis provided to you for information purposes only.GROCAPITAL AND AFGRI hereby certify that the views expressed in this report were obtained from sources which GROCAPITAL AND AFGRI consider to be reliable.GROCAPITAL AND AFGRI do not make any representations or give any guarantees or warranties, expressed or implied, as to the correctness, accuracy or completeness of the report.Neither GROCAPITAL AND AFGRI, nor any affiliate, nor any of their respective officers, directors, partners or employees, shall assume any liability for any losses arising from errors or omissions in the opnions, forecasts or information, irrespective of whether there has been any negligence by GroCapital and AFGRI, their affiliate, or their respective officers, directors, partners or employees, regardless of whether such damages were foreseen or unforeseen. The information contained in this report is confidential and may be subject to legal privilege. This report is not intended to not should it be taken to create any legal relations or contractual relations.