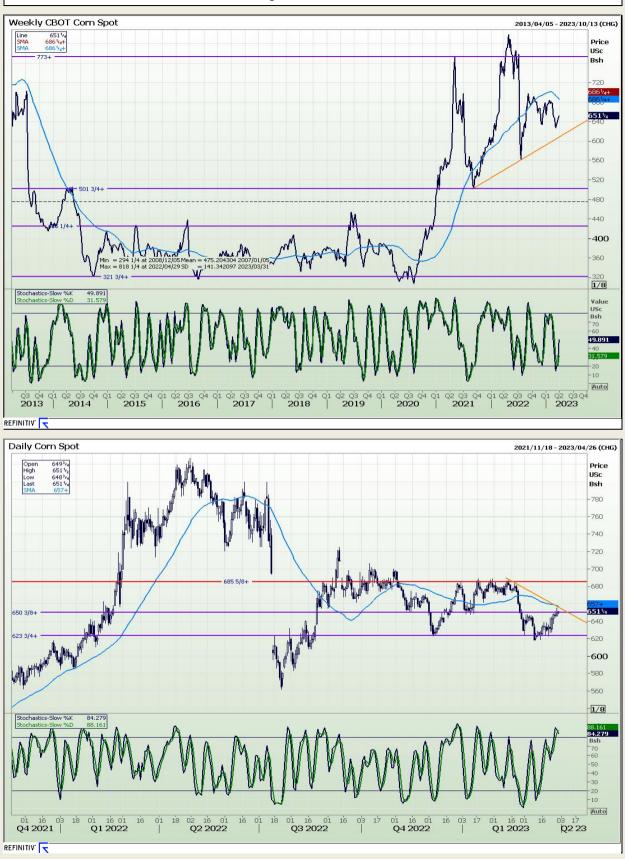

Market Report : 30 March 2023

## **Technical Analysis**

Chicago Board of Trade - Corn

DISCLAIMER: This report has been prepared by GroCapital Financial Services Pty Ltd, a wholly owned subsidiary of AFGRI Operations Limitedis provided to you for information purposes only.GROCAPITAL AND AFGRI hereby certify that the views expressed in this report were obtained from sources which GROCAPITAL AND AFGRI consider to be reliable.GROCAPITAL AND AFGRI do not make any representations or give any guarantees or warranties, expressed or implied, as to the correctness, accuracy or completeness of the report.Nether GROCAPITAL AND AFGRI, nor any affiliate, nor any of their respective officers, directors, partners or employees, shall assume any liability for any losses arising from errors or omissions in the opinions, forecasts or information, irrespective of whether there has been any negligence by GroCapital and AFGRI, their affiliate, or their respective officers, directors, partners or employees, regardless of whether such damages were foreseen or unforeseen. The information contained in this report is confidential and may be subject to legal privilege. This report is not intended to not should it be taken to create any legal relations or contractual relations.