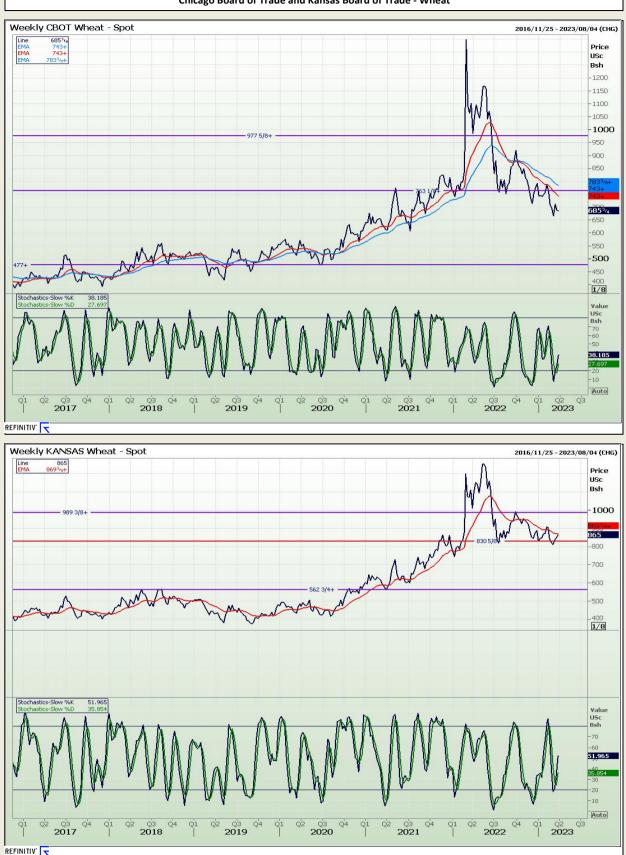

# **Technical Analysis**

Chicago Board of Trade and Kansas Board of Trade - Wheat

DISCLAIMER: This report has been prepared by GroCapital Financial Services Pty Ltd, a wholly owned subsidiary of AFGRI Operations Limitedis provided to you for information purposes only.GROCAPITAL AND AFGRI hereby certify that the views expressed in this report were obtained from sources which GROCAPITAL AND AFGRI consider to be reliable.GROCAPITAL AND AFGRI do not make any representations or give any guarantees or warranties, expressed or implied, as to the correctness, accuracy or completeness of the report.Neither GROCAPITAL AND AFGRI, nor any affiliate, nor any of their respective officers, directors, partners or employees, shall assume any liability for any losses arising from errors or omissions in the opnions, forecasts or information, irrespective of whether there has been any negligence by GroCapital and AFGRI, their affiliate, or their respective officers, directors, partners or employees, regardless of whether such damages were foreseen or unforeseen. The information contained in this report is confidential and may be subject to legal privilege. This report is not intended to not should it be taken to create any legal relations or contractual relations.