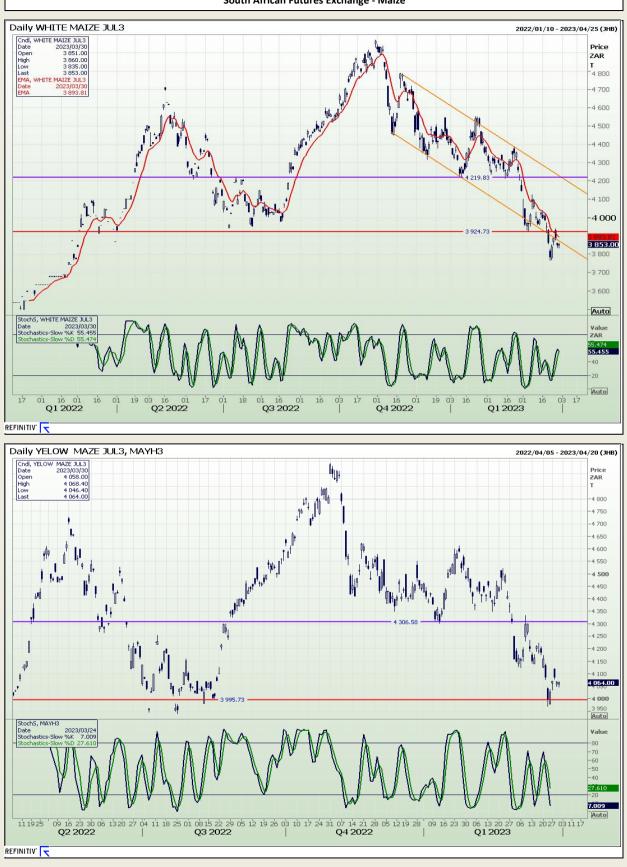

Market Report : 31 March 2023

**Technical Analysis** 

South African Futures Exchange - Maize

DISCLAIMER: This report has been prepared by GroCapital Financial Services Pty Ltd, a wholly owned subsidiary of AFGRI Operations Limitedis provided to you for information purposes only.GROCAPITAL AND AFGRI hereby certify that the views expressed in this report were obtained from sources which GROCAPITAL AND AFGRI consider to be reliable.GROCAPITAL AND AFGRI do not make any representations or give any guarantees or warranties, expressed or implied, as to the correctness, accuracy or completeness of the report.Neither GROCAPITAL AND AFGRI, nor any affiliate, nor any of their respective officers, directors, partners or employees, shall assume any liability for any losses arising from errors or omissions in the opnions, forecasts or information, irrespective of whether there has been any negligence by GroCapital and AFGRI, their affiliate, or their respective officers, directors, partners or employees, regardless of whether such damages were foreseen or unforeseen. The information contained in this report is confidential and may be subject to legal privilege. This report is not intended to not should it be taken to create any legal relations or contractual relations.