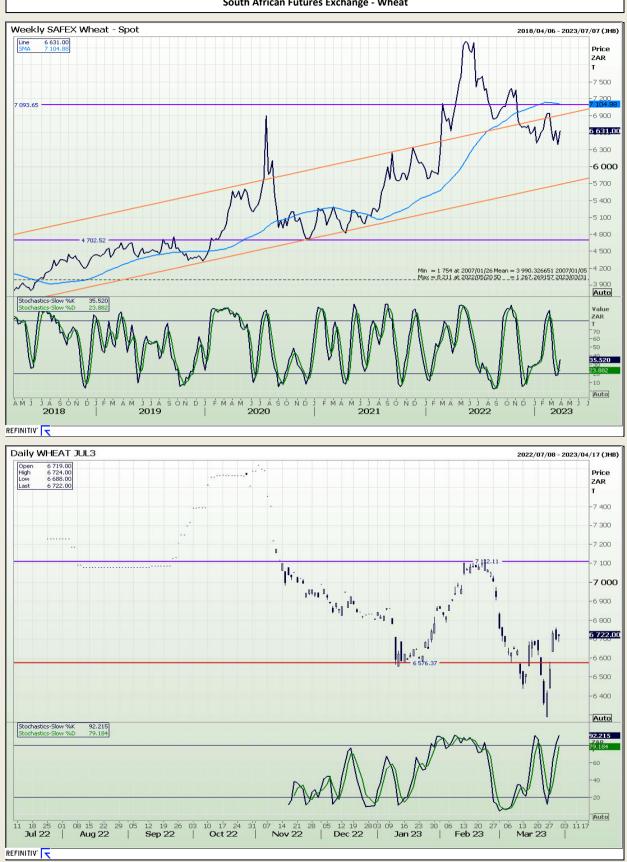

Market Report : 31 March 2023

# **Technical Analysis**

South African Futures Exchange - Wheat

DISCLAIMER: This report has been prepared by GroCapital Financial Services Pty Ltd , a wholly owned subsidiary of AFGRI Operations Limitedis provided to you for information purposes only.GROCAPITAL AND AFGRI hereby certify that the views expressed in this report were obtained from sources which GROCAPITAL AND AFGRI consider to be reliable.GROCAPITAL AND AFGRI do not make any representations or give any guarantees or warranties, expressed or implied, as to the correctness, accuracy or completeness of the report. Neither GROCAPITAL AND AFGRI, nor any affiliate, nor any of their respective officers, directors, partners or employees shall assume any liability for any losses arising from errors or omissions in the opinions, forecasts or information, irrespective of whether there has been any negligence by GroCapital and AFGRI, their affiliate, or their respective officers, directors, partners or employees, regardless of whether such damages were foreseen or unforeseen. The information contained in this report is confidential and may be subject to legal privilege. This report is not intended to not should it be taken to create any legal relations or contractual relation