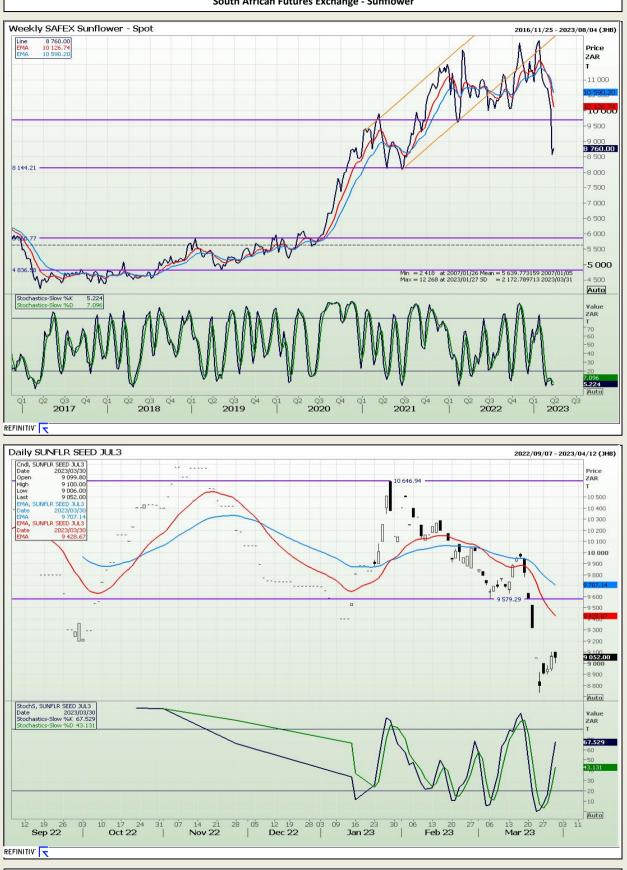

Market Report : 31 March 2023

# **Technical Analysis**

South African Futures Exchange - Sunflower

DISCLAIMER: This report has been prepared by GroCapital Financial Services Pty Ltd, a wholly owned subsidiary of AFGRI Operations Limitedis provided to you for information purposes only.GROCAPITAL AND AFGRI hereby certify that the views expressed in this report were obtained from sources which GROCAPITAL AND AFGRI consider to be reliable.GROCAPITAL AND AFGRI do not make any representations or give any guarantees or warranties, expressed or implied, as to the correctness, accuracy or completeness of the report.Nether GROCAPITAL AND AFGRI, nor any affiliate, nor any of their respective officers, directors, partners or employees, shall assume any liability for any losses arising from errors or omissions in the opinions, forecasts or information, irrespective of whether there has been any negligence by GroCapital and AFGRI, their affiliate, or their respective officers, directors, partners or employees, regardless of whether such damages were foreseen or unforeseen. The information contained in this report is confidential and may be subject to legal privilege. This report is not intended to not should it be taken to create any legal relations or contractual relations.