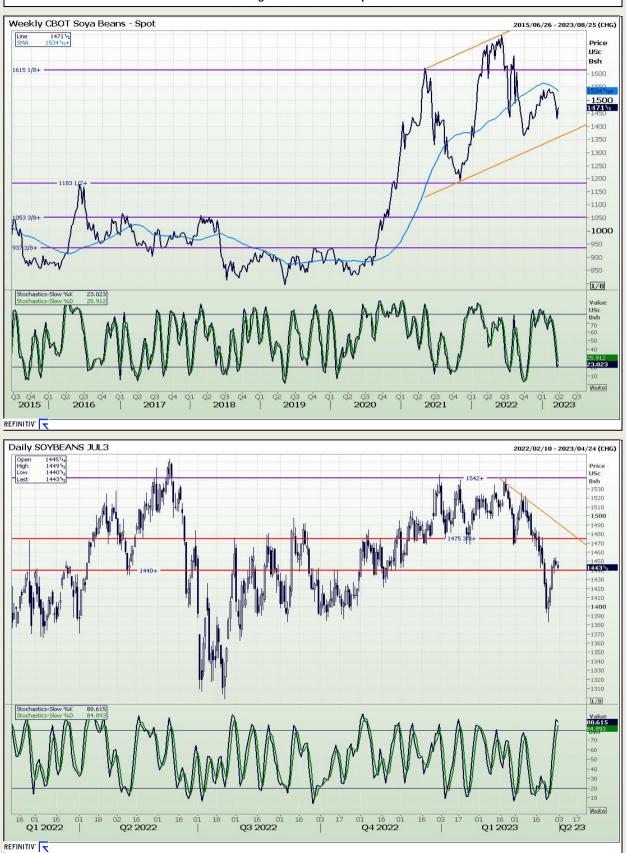

Jan 23

03 09

28 05

.2 19 Dec 22

14 21 Nov 22

Market Report : 31 March 2023

# **Technical Analysis**

Chicago Board of Trade - Soybeans

DISCLAIMER: This report has been prepared by GroCapital Financial Services Pty Ltd, a wholly owned subsidiary of AFGRI Operations Limitedis provided to you for information purposes only.GROCAPITAL AND AFGRI hereby certify that the views expressed in this report were obtained from sources which GROCAPITAL AND AFGRI consider to be reliable.GROCAPITAL AND AFGRI do not make any representations or give any guarantees or warranties, expressed or implied, as to the correctness, accuracy or completeness of the report.NetNether GROCAPITAL AND AFGRI, nor any affiliate, nor any of their respective officers, directors, partners or employees, shall assume any liability for any losses arising from errors or omissions in the opnions, forecasts or information, irrespective of whether there has been any negligence by GroCapital and AFGRI, their affiliate, or their respective officers, directors, partners or employees, regardless of whether such damages were foreseen or unforeseen. The information contained in this report is confidential and may be subject to legal privilege. This report is not intended to not should it be taken to create any legal relations or contractual relations.