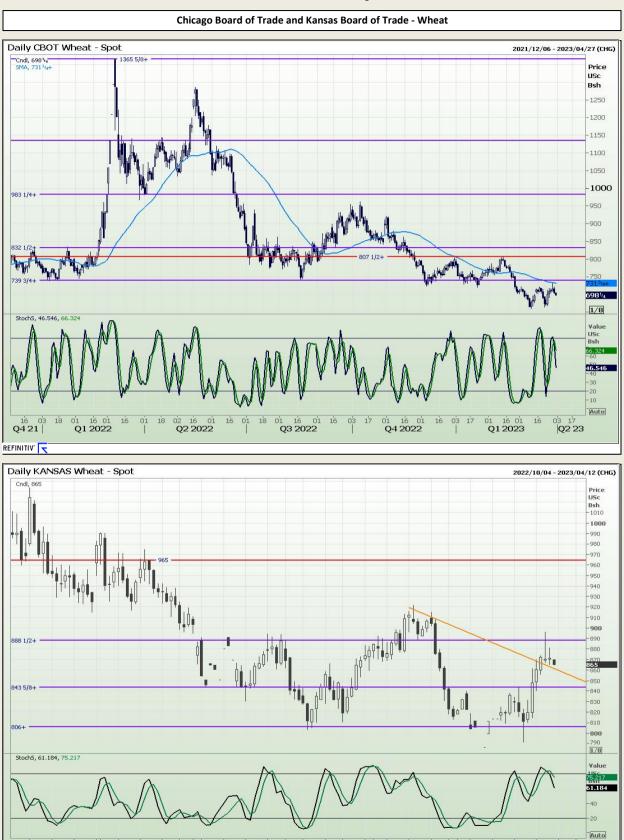

Market Report : 31 March 2023

# **Technical Analysis**

Chicago Board of Trade and Kansas Board of Trade - Wheat

DISCLAIMER: This report has been prepared by GroCapital Financial Services Pty Ltd, a wholly owned subsidiary of AFGRI Operations Limitedis provided to you for information purposes only.GROCAPITAL AND AFGRI hereby certify that the views expressed in this report were obtained from sources which GROCAPITAL AND AFGRI consider to be reliable.GROCAPITAL AND AFGRI do not make any representations or give any guarantees or warranties, expressed or implied, as to the correctness, accuracy or completeness of the report.Neither GROCAPITAL AND AFGRI, nor any affiliate, nor any of their respective officers, directors, partners or employees, shall assume any liability for any losses arising from errors or omissions in the opnions, forecasts or information, irrespective of whether there has been any negligence by GroCapital and AFGRI, their affiliate, or their respective officers, directors, partners or employees, regardless of whether such damages were foreseen or unforeseen. The information contained in this report is confidential and may be subject to legal privilege. This report is not intended to not should it be taken to create any legal relations or contractual relations.