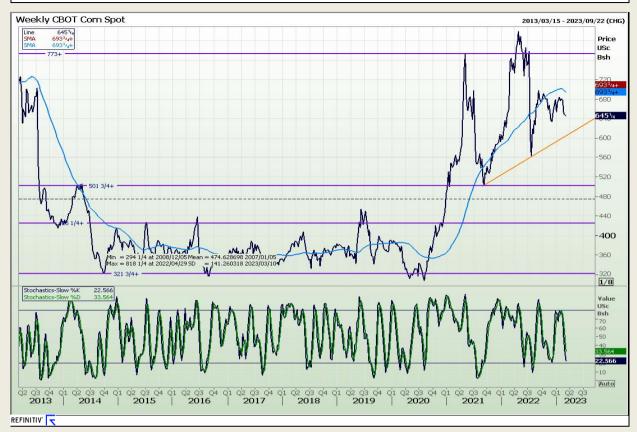

Market Report : 06 March 2023

3rd Floor, AFGRI Building 12 Byls Bridge Boulevard Highveld Extension 73

# **Technical Analysis**

Chicago Board of Trade - Corn

DISCLAIMER: This report has been prepared by GroCapital Financial Services Pty Ltd, a wholly owned subsidiary of AFGRI Operations Limitedis provided to you for information purposes only.GROCAPITAL AND AFGRI hereby certify that the views expressed in this report were obtained from sources which GROCAPITAL AND AFGRI consider to be reliable.GROCAPITAL AND AFGRI do not make any representations or give any guarantees or warranties, expressed or implied, as to the correctness, accuracy or completeness of the report.Net Hort GROCAPITAL AND AFGRI, nor any of their respective officers, directors, partners or employees shall assume any liability for any losses arising from errors or omissions in the opinions, forecasts or information, irrespective of whether there has been any negligence by GroCapital and AFGRI, their affiliate, or their respective officers, directors, partners or employees, regardless of whether such damages were foreseen or unforeseen. The information contained in this report is confidential and may be subject to legal privilege. This