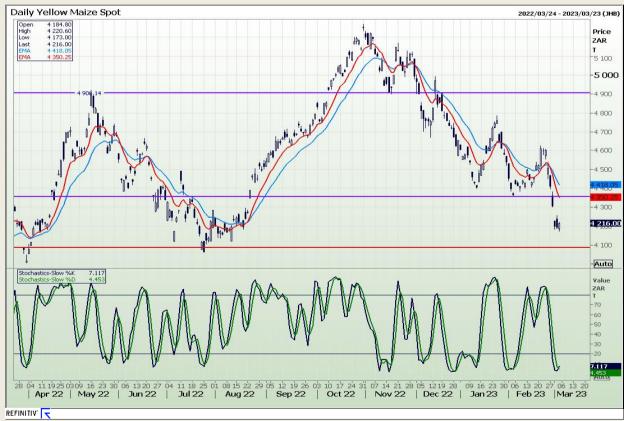

# **Technical Analysis**

South African Futures Exchange - Maize

DISCLAIMER: This report has been prepared by GroCapital Financial Services Pty Ltd, a wholly owned subsidiary of AFGRI Operations Limitedis provided to you for information purposes only.GROCAPITAL AND AFGRI hereby certify that the views expressed in this report were obtained from sources which GROCAPITAL AND AFGRI consider to be reliable.GROCAPITAL AND AFGRI do not make any representations or give any guarantees or warranties, expressed or implied, as to the correctness, accuracy or completeness of the report.Neither GROCAPITAL AND AFGRI, nor any affiliate, nor any of their respective officers, directors, partners or employees arising from errors or omissions in the opinions, forecasts or information, irrespective of whether there has been any negligence by GroCapital and AFGRI, their affiliate, or their respective officers, directors, partners or employees, regardless of whether such damages were foreseen or unforeseen. The information contained in this report is confidential and may be subject to legal privilege. This report is not intended to not should it be taken to create any legal relations or contractual relations.