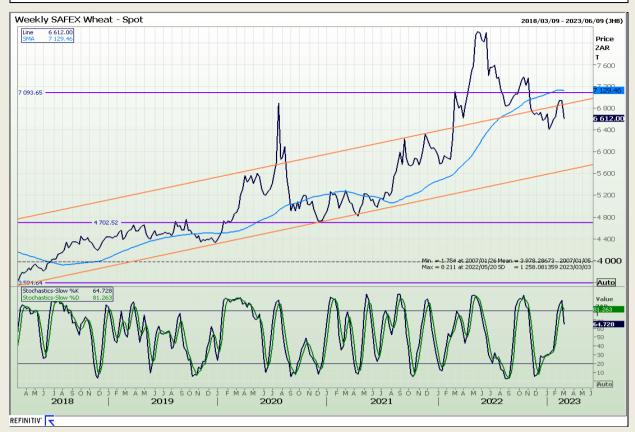

# **Technical Analysis**

South African Futures Exchange - Wheat

DISCLAIMER: This report has been prepared by GroCapital Financial Services Pty Ltd, a wholly owned subsidiary of AFGRI Operations Limitedis provided to you for information purposes only.GROCAPITAL AND AFGRI hereby certify that the views expressed in this report were obtained from sources which GROCAPITAL AND AFGRI consider to be reliable.GROCAPITAL AND AFGRI do not make any representations or give any guarantees or warranties, expressed or implied, as to the correctness, accuracy or completeness of the report.Neither GROCAPITAL AND AFGRI, nor any affiliate, nor any of their respective officers, directors, partners or employees, shall assume any liability for any losses arising from errors or omissions in the opinions, forecasts or information, irrespective of whether there has been any negligence by GroCapital and AFGRI, their affiliate, or their respective officers, directors, partners or employees, regardless of whether such damages were foreseen or unforeseen. The information contained in this report is confidential and may be subject to legal privilege. This

Market Report : 06 March 2023

3rd Floor, AFGRI Building 12 Byls Bridge Boulevard Highveld Extension 73