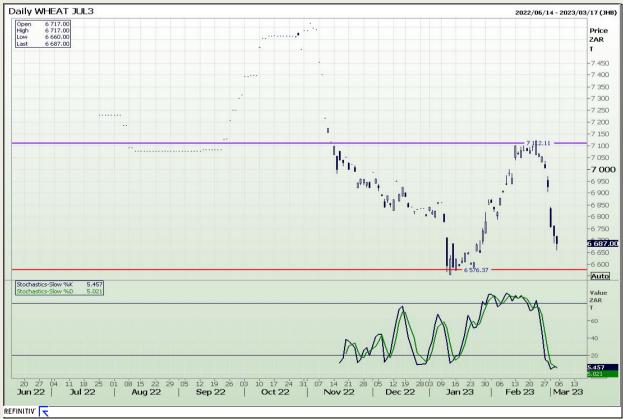

# **Technical Analysis**

South African Futures Exchange - Wheat

DISCLAIMER: This report has been prepared by GroCapital Financial Services Pty Ltd, a wholly owned subsidiary of AFGRI Operations Limitedis provided to you for information purposes only.GROCAPITAL AND AFGRI hereby certify that the views expressed in this report were obtained from sources which GROCAPITAL AND AFGRI consider to be reliable.GROCAPITAL AND AFGRI do not make any representations or give any guarantees or warranties, expressed or implied, as to the correctness, accuracy or completeness of the report.Neither GROCAPITAL AND AFGRI, nor any affiliate, nor any of their respective officers, directors, partners or employees, shall assume any liability for any losses arising from errors or omissions in the opinions, forecasts or information, irrespective of whether there has been any negligence by GroCapital and AFGRI, their affiliate, or their respective officers, directors, partners or employees, regardless of whether such damages were foreseen or unforeseen. The information contained in this report is confidential and may be subject to legal privilege. This