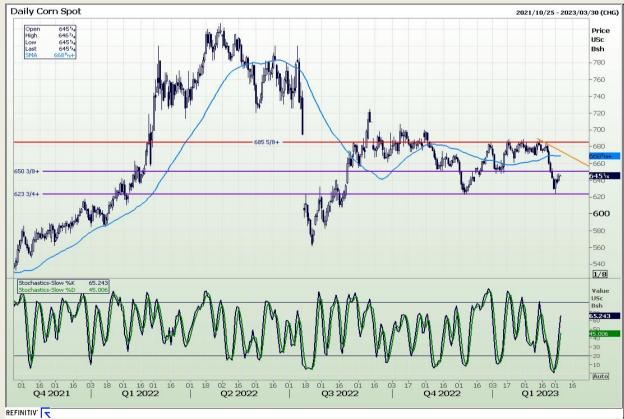

Market Report : 06 March 2023

3rd Floor, AFGRI Building 12 Byls Bridge Boulevard Highveld Extension 73

# **Technical Analysis**

Chicago Board of Trade - Corn

DISCLAIMER: This report has been prepared by GroCapital Financial Services Pty Ltd, a wholly owned subsidiary of AFGRI Operations Limitedis provided to you for information purposes only.GROCAPITAL AND AFGRI hereby certify that the views expressed in this report were obtained from sources which GROCAPITAL AND AFGRI consider to be reliable.GROCAPITAL AND AFGRI do not make any representations or give any guarantees or warranties, expressed or implied, as to the correctness, accuracy or completeness of the report.Net Hort GROCAPITAL AND AFGRI, nor any of their respective officers, directors, partners or employees shall assume any liability for any losses arising from errors or omissions in the opinions, forecasts or information, irrespective of whether there has been any negligence by GroCapital and AFGRI, their affiliate, or their respective officers, directors, partners or employees, regardless of whether such damages were foreseen or unforeseen. The information contained in this report is confidential and may be subject to legal privilege. This