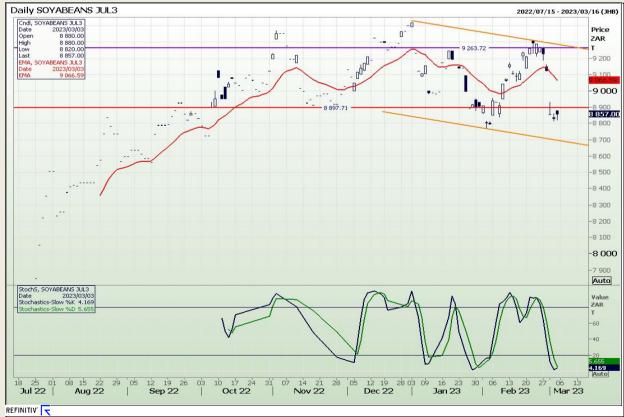

Market Report : 06 March 2023

3rd Floor, AFGRI Building 12 Byls Bridge Boulevard Highveld Extension 73

# **Technical Analysis**

South African Futures Exchange - Soybeans

DISCLAIMER: This report has been prepared by GroCapital Financial Services Pty Ltd, a wholly owned subsidiary of AFGRI Operations Limitedis provided to you for information purposes only.GROCAPITAL AND AFGRI hereby certify that the views expressed in this report were obtained from sources which GROCAPITAL AND AFGRI consider to be reliable.GROCAPITAL AND AFGRI do not make any representations or give any guarantees or warranties, expressed or implied, as to the correctness, accuracy or completeness of the report.Net Hort GROCAPITAL AND AFGRI, nor any of their respective forest, directors, partners or employees shall assume any liability for any losses arising from errors or omissions in the opinions, forecasts or information, irrespective of whether there has been any negligence by GroCapital and AFGRI, their affiliate, or their respective officers, directors, partners or employees, regardless of whether such damages were foreseen or unforeseen. The information contained in this report is confidential and may be subject to legal privilege. This