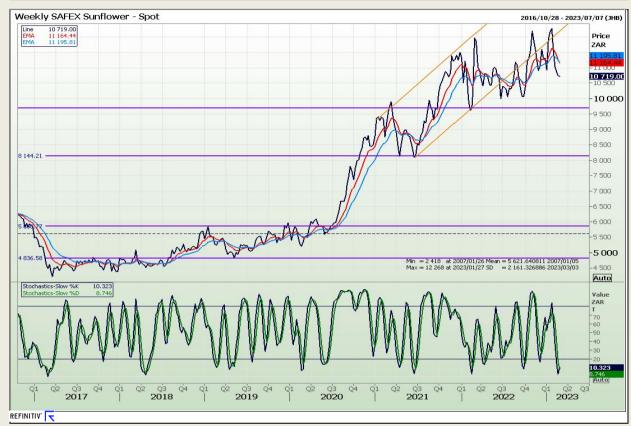

Market Report : 06 March 2023

3rd Floor, AFGRI Building 12 Byls Bridge Boulevard Highveld Extension 73

# **Technical Analysis**

South African Futures Exchange - Sunflower

DISCLAIMER: This report has been prepared by GroCapital Financial Services Pty Ltd, a wholly owned subsidiary of AFGRI Operations Limitedis provided to you for information purposes only.GROCAPITAL AND AFGRI hereby certify that the views expressed in this report were obtained from sources which GROCAPITAL AND AFGRI consider to be reliable.GROCAPITAL AND AFGRI do not make any representations or give any guarantees or warranties, expressed or implied, as to the correctness, accuracy or completeness of the report.Net Hort GROCAPITAL AND AFGRI, nor any of their respective forest, directors, partners or employees shall assume any liability for any losses arising from errors or omissions in the opinions, forecasts or information, irrespective of whether there has been any negligence by GroCapital and AFGRI, their affiliate, or their respective officers, directors, partners or employees, regardless of whether such damages were foreseen or unforeseen. The information contained in this report is confidential and may be subject to legal privilege. This