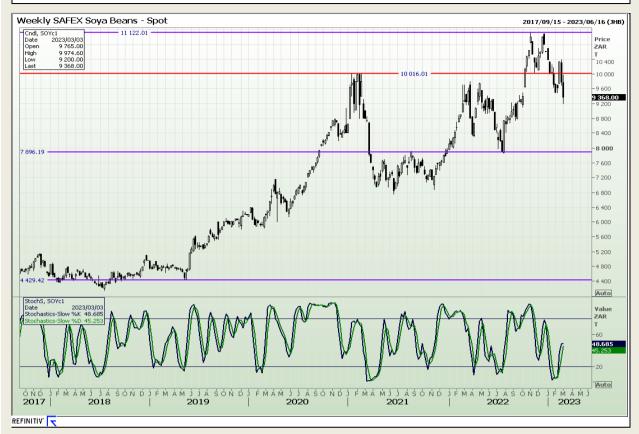

Market Report : 06 March 2023

3rd Floor, AFGRI Building 12 Byls Bridge Boulevard Highveld Extension 73

# **Technical Analysis**

South African Futures Exchange - Soybeans

DISCLAIMER: This report has been prepared by GroCapital Financial Services Pty Ltd, a wholly owned subsidiary of AFGRI Operations Limitedis provided to you for information purposes only.GROCAPITAL AND AFGRI hereby certify that the views expressed in this report were obtained from sources which GROCAPITAL AND AFGRI consider to be reliable.GROCAPITAL AND AFGRI do not make any representations or give any guarantees or warranties, expressed or implied, as to the correctness, accuracy or completeness of the report.Net Hort GROCAPITAL AND AFGRI, nor any of their respective forest, directors, partners or employees shall assume any liability for any losses arising from errors or omissions in the opinions, forecasts or information, irrespective of whether there has been any negligence by GroCapital and AFGRI, their affiliate, or their respective officers, directors, partners or employees, regardless of whether such damages were foreseen or unforeseen. The information contained in this report is confidential and may be subject to legal privilege. This