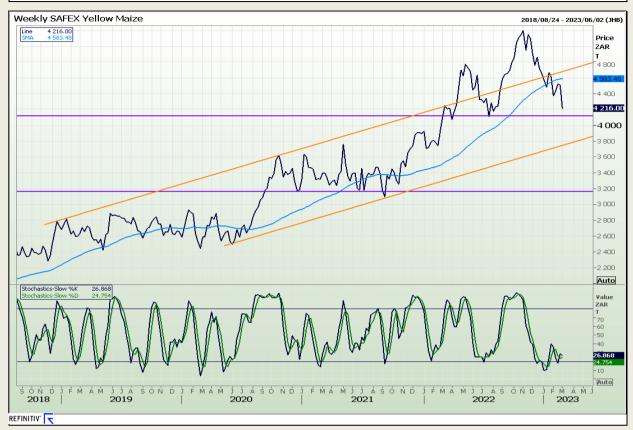

# **Technical Analysis**

South African Futures Exchange - Maize

DISCLAIMER: This report has been prepared by GroCapital Financial Services Pty Ltd, a wholly owned subsidiary of AFGRI Operations Limitedis provided to you for information purposes only.GROCAPITAL AND AFGRI hereby certify that the views expressed in this report were obtained from sources which GROCAPITAL AND AFGRI consider to be reliable.GROCAPITAL AND AFGRI do not make any representations or give any guarantees or warranties, expressed or implied, as to the correctness, accuracy or completeness of the report.Net Hort GROCAPITAL AND AFGRI, nor any of their respective officers, directors, partners or employees shall assume any liability for any losses arising from errors or omissions in the opinions, forecasts or information, irrespective of whether there has been any negligence by GroCapital and AFGRI, their affiliate, or their respective officers, directors, partners or employees, regardless of whether such damages were foreseen or unforeseen. The information contained in this report is confidential and may be subject to legal privilege. This