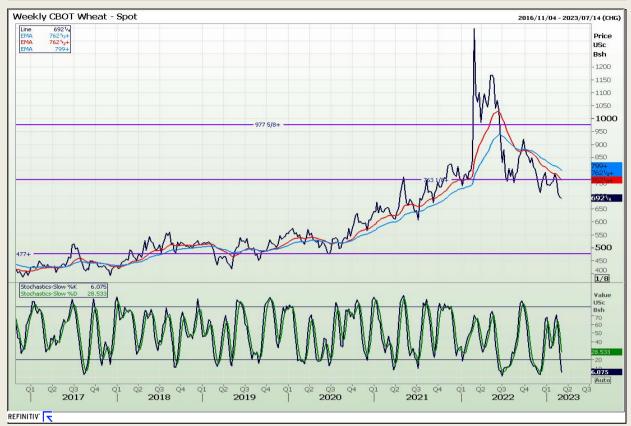

# **Technical Analysis**

Chicago Board of Trade and Kansas Board of Trade - Wheat

DISCLAIMER: This report has been prepared by GroCapital Financial Services Pty Ltd, a wholly owned subsidiary of AFGRI Operations Limitedis provided to you for information purposes only.GROCAPITAL AND AFGRI hereby certify that the views expressed in this report were obtained from sources which GROCAPITAL AND AFGRI consider to be reliable GROCAPITAL AND AFGRI do not make any representations or give any guarantees or warranties, expressed or implied, as to the correctness, accuracy or completeness of the report.Neither GROCAPITAL AND AFGRI, nor any affiliate, nor any of their respective officers, directors, partners or employees, shall assume any liability for any losses arising from errors or omissions in the opinions, forecasts or information, irrespective of whether there has been any negligence by GroCapital and AFGRI, their affiliate, or their respective officers, directors, partners or employees, regardless of whether such damages were foreseen or unforeseen. The information contained in this report is confidential and may be subject to legal privilege. This report is not intended to not should it be taken to create any legal relations or contractual relations.

Market Report : 06 March 2023

3rd Floor, AFGRI Building 12 Byls Bridge Boulevard Highveld Extension 73