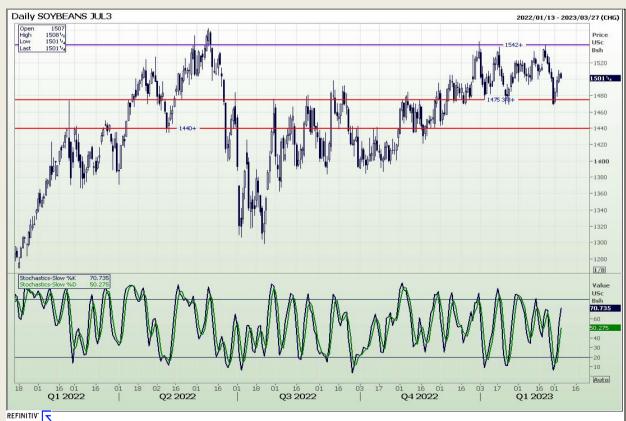

Market Report : 06 March 2023

3rd Floor, AFGRI Building 12 Byls Bridge Boulevard Highveld Extension 73

# **Technical Analysis**

Chicago Board of Trade - Soybeans

DISCLAIMER: This report has been prepared by GroCapital Financial Services Pty Ltd, a wholly owned subsidiary of AFGRI Operations Limitedis provided to you for information purposes only.GROCAPITAL AND AFGRI hereby certify that the views expressed in this report were obtained from sources which GROCAPITAL AND AFGRI consider to be reliable.GROCAPITAL AND AFGRI do not make any representations or give any guarantees or warranties, expressed or implied, as to the correctness, accuracy or completeness of the report.Neither GROCAPITAL AND AFGRI, nor any of their respective officers, directors, partners or employees, shall assume any liability for any losses arising from errors or omissions in the opinions, forecasts or information, irrespective of whether there has been any negligence by GroCapital and AFGRI, their affiliate, or their respective officers, directors, partners or employees, regardless of whether such damages were foreseen or unforeseen. The information contained in this report is confidential and may be subject to legal privilege. This