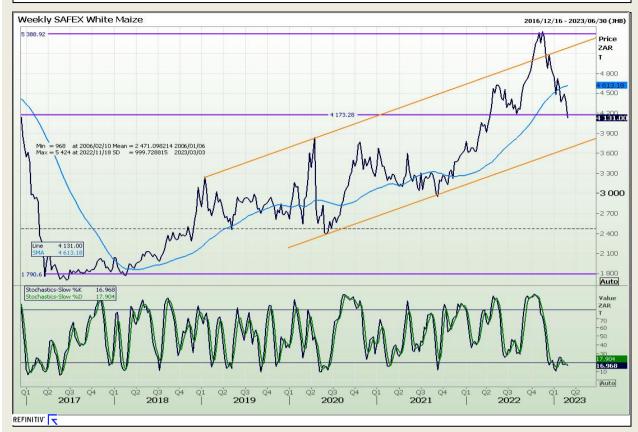

Market Report : 06 March 2023

3rd Floor, AFGRI Building 12 Byls Bridge Boulevard Highveld Extension 73

# **Technical Analysis**

South African Futures Exchange - Maize

DISCLAIMER: This report has been prepared by GroCapital Financial Services Pty Ltd, a wholly owned subsidiary of AFGRI Operations Limitedis provided to you for information purposes only.GROCAPITAL AND AFGRI hereby certify that the views expressed in this report were obtained from sources which GROCAPITAL AND AFGRI consider to be reliable.GROCAPITAL AND AFGRI do not make any representations or give any guarantees or warranties, expressed or implied, as to the correctness, accuracy or completeness of the report.Net Horn GROCAPITAL AND AFGRI, nor any of their respective forces, directors, partners or employees, shall assume any liability for any losses arising from errors or omissions in the opinions, forecasts or information, irrespective of whether there has been any negligence by GroCapital and AFGRI, their affiliate, or their respective officers, directors, partners or employees, regardless of whether such damages were foreseen or unforeseen. The information contained in this report is confidential and may be subject to legal privilege. This