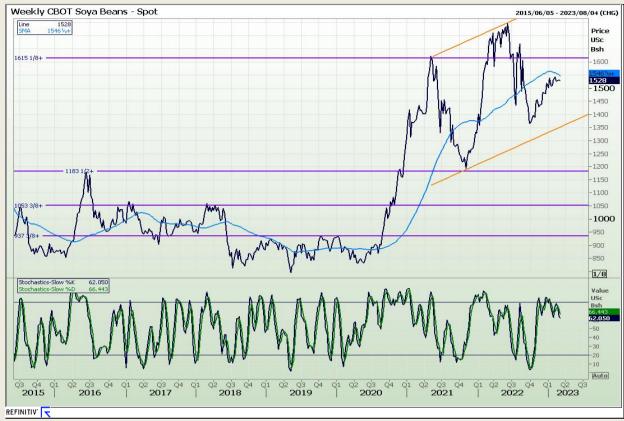

# **Technical Analysis**

Chicago Board of Trade - Soybeans

DISCLAIMER: This report has been prepared by GroCapital Financial Services Pty Ltd, a wholly owned subsidiary of AFGRI Operations Limitedis provided to you for information purposes only.GROCAPITAL AND AFGRI hereby certify that the views expressed in this report were obtained from sources which GROCAPITAL AND AFGRI consider to be reliable.GROCAPITAL AND AFGRI do not make any representations or give any guarantees or warranties, expressed or implied, as to the correctness, accuracy or completeness of the report.Neither GROCAPITAL AND AFGRI, nor any of their respective officers, directors, partners or employees, shall assume any liability for any losses arising from errors or omissions in the opinions, forecasts or information, irrespective of whether there has been any negligence by GroCapital and AFGRI, their affiliate, or their respective officers, directors, partners or employees, regardless of whether such damages were foreseen or unforeseen. The information contained in this report is confidential and may be subject to legal privilege. This