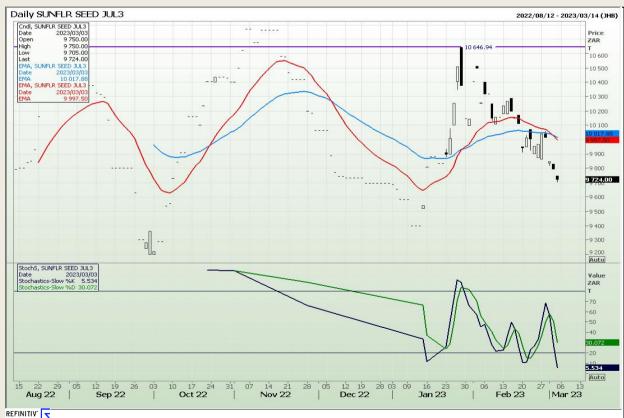

Market Report : 06 March 2023

3rd Floor, AFGRI Building 12 Byls Bridge Boulevard Highveld Extension 73

# **Technical Analysis**

South African Futures Exchange - Sunflower

DISCLAIMER: This report has been prepared by GroCapital Financial Services Pty Ltd, a wholly owned subsidiary of AFGRI Operations Limitedis provided to you for information purposes only.GROCAPITAL AND AFGRI hereby certify that the views expressed in this report were obtained from sources which GROCAPITAL AND AFGRI consider to be reliable.GROCAPITAL AND AFGRI do not make any representations or give any guarantees or warranties, expressed or implied, as to the correctness, accuracy or completeness of the report.Net Hort GROCAPITAL AND AFGRI, nor any of their respective forest, directors, partners or employees shall assume any liability for any losses arising from errors or omissions in the opinions, forecasts or information, irrespective of whether there has been any negligence by GroCapital and AFGRI, their affiliate, or their respective officers, directors, partners or employees, regardless of whether such damages were foreseen or unforeseen. The information contained in this report is confidential and may be subject to legal privilege. This