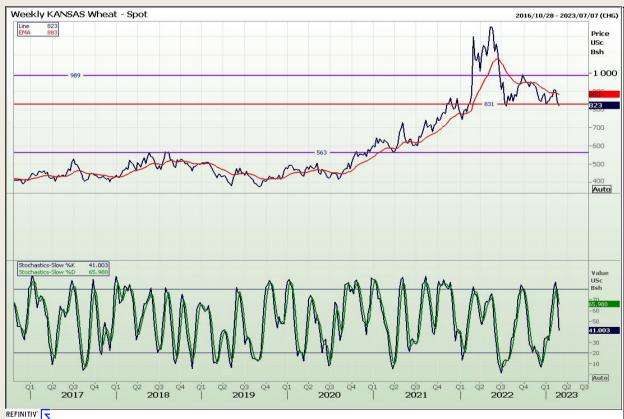

# **Technical Analysis**

Chicago Board of Trade and Kansas Board of Trade - Wheat

DISCLAIMER: This report has been prepared by GroCapital Financial Services Pty Ltd, a wholly owned subsidiary of AFGRI Operations Limitedis provided to you for information purposes only.GROCAPITAL AND AFGRI hereby certify that the views expressed in this report were obtained from sources which GROCAPITAL AND AFGRI consider to be reliable GROCAPITAL AND AFGRI do not make any representations or give any guarantees or warranties, expressed or implied, as to the correctness, accuracy or completeness of the report.Neither GROCAPITAL AND AFGRI, nor any affiliate, nor any of their respective officers, directors, partners or employees, shall assume any liability for any losses arising from errors or omissions in the opinions, forecasts or information, irrespective of whether there has been any negligence by GroCapital and AFGRI, their affiliate, or their respective officers, directors, partners or employees, regardless of whether such damages were foreseen or unforeseen. The information contained in this report is confidential and may be subject to legal privilege. This report is not intended to not should it be taken to create any legal relations or contractual relations.

Market Report : 06 March 2023

3rd Floor, AFGRI Building 12 Byls Bridge Boulevard Highveld Extension 73