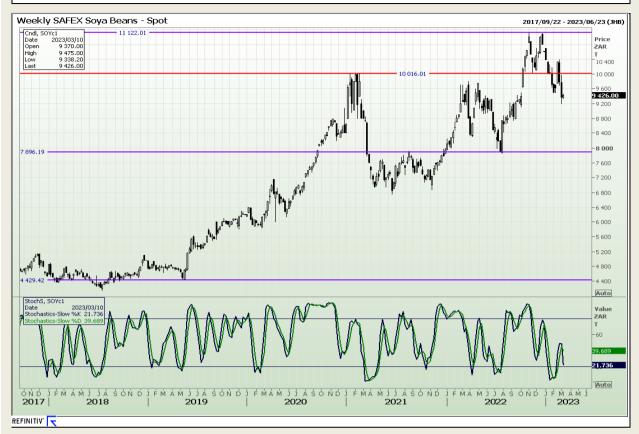

Market Report : 07 March 2023

3rd Floor, AFGRI Building 12 Byls Bridge Boulevard Highveld Extension 73

# **Technical Analysis**

South African Futures Exchange - Soybeans

DISCLAIMER: This report has been prepared by GroCapital Financial Services Pty Ltd, a wholly owned subsidiary of AFGRI Operations Limitedis provided to you for information purposes only.GROCAPITAL AND AFGRI hereby certify that the views expressed in this report were obtained from sources which GROCAPITAL AND AFGRI consider to be reliable.GROCAPITAL AND AFGRI do not make any representations or give any guarantees or warranties, expressed or implied, as to the correctness, accuracy or completeness of the report.Net here GROCAPITAL AND AFGRI, nor any of their respective officers, directors, partners or employees, shall assume any liability for any losses arising from errors or omissions in the opinions, forecasts or information, irrespective of whether there has been any negligence by GroCapital and AFGRI, their affiliate, or their respective officers, directors, partners or employees, regardless of whether such damages were foreseen or unforeseen. The information contained in this report is confidential and may be subject to legal privilege. This