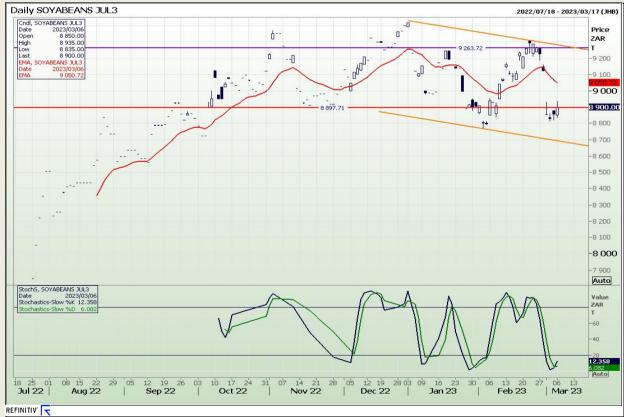

Market Report : 07 March 2023

3rd Floor, AFGRI Building 12 Byls Bridge Boulevard Highveld Extension 73

# **Technical Analysis**

South African Futures Exchange - Soybeans

DISCLAIMER: This report has been prepared by GroCapital Financial Services Pty Ltd, a wholly owned subsidiary of AFGRI Operations Limitedis provided to you for information purposes only.GROCAPITAL AND AFGRI hereby certify that the views expressed in this report were obtained from sources which GROCAPITAL AND AFGRI consider to be reliable.GROCAPITAL AND AFGRI do not make any representations or give any guarantees or warranties, expressed or implied, as to the correctness, accuracy or completeness of the report.Net here GROCAPITAL AND AFGRI, nor any of their respective officers, directors, partners or employees, shall assume any liability for any losses arising from errors or omissions in the opinions, forecasts or information, irrespective of whether there has been any negligence by GroCapital and AFGRI, their affiliate, or their respective officers, directors, partners or employees, regardless of whether such damages were foreseen or unforeseen. The information contained in this report is confidential and may be subject to legal privilege. This