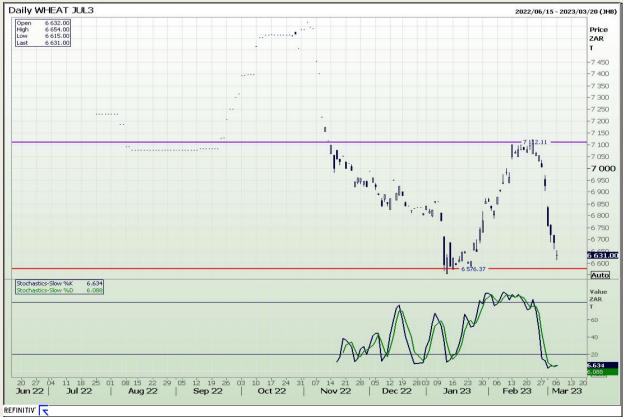

# **Technical Analysis**

South African Futures Exchange - Wheat

DISCLAIMER: This report has been prepared by GroCapital Financial Services Pty Ltd, a wholly owned subsidiary of AFGRI Operations Limitedis provided to you for information purposes only.GROCAPITAL AND AFGRI hereby certify that the views expressed in this report were obtained from sources which GROCAPITAL AND AFGRI consider to be reliable.GROCAPITAL AND AFGRI do not make any representations or give any guarantees or warranties, expressed or implied, as to the correctness, accuracy or completeness of the report.Neither GROCAPITAL AND AFGRI, nor any affiliate, nor any of their respective officers, directors, partners or employees, shall assume any liability for any losses arising from errors or omissions in the opinions, forecasts or information, irrespective of whether there has been any negligence by GroCapital and AFGRI, their affiliate, or their respective officers, directors, partners or employees, regardless of whether such damages were foreseen or unforeseen. The information contained in this report is confidential and may be subject to legal privilege. This