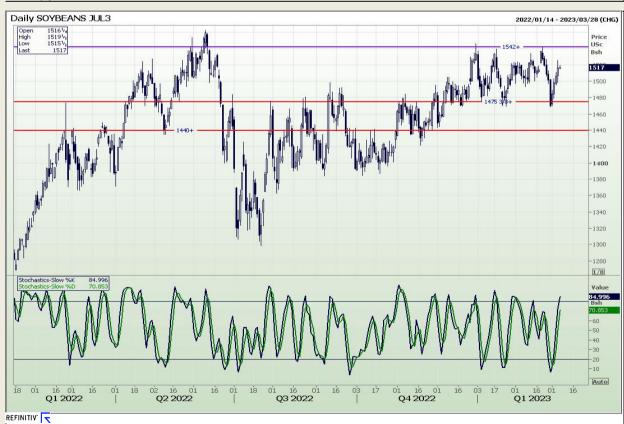

Market Report : 07 March 2023

3rd Floor, AFGRI Building 12 Byls Bridge Boulevard Highveld Extension 73

# **Technical Analysis**

Chicago Board of Trade - Soybeans

DISCLAIMER: This report has been prepared by GroCapital Financial Services Pty Ltd, a wholly owned subsidiary of AFGRI Operations Limitedis provided to you for information purposes only.GROCAPITAL AND AFGRI hereby certify that the views expressed in this report were obtained from sources which GROCAPITAL AND AFGRI consider to be reliable.GROCAPITAL AND AFGRI do not make any representations or give any guarantees or warranties, expressed or implied, as to the correctness, accuracy or completeness of the report.Neither GROCAPITAL AND AFGRI, nor any offiliate, nor any of their respective officers, directors, partners or employees, shall assume any liability for any losses arising from errors or omissions in the opinions, forecasts or information, irrespective of whether there has been any negligence by GroCapital and AFGRI, their affiliate, or their respective officers, directors, partners or employees, regardless of whether such damages were foreseen or unforeseen. The information contained in this report is confidential and may be subject to legal privilege. This