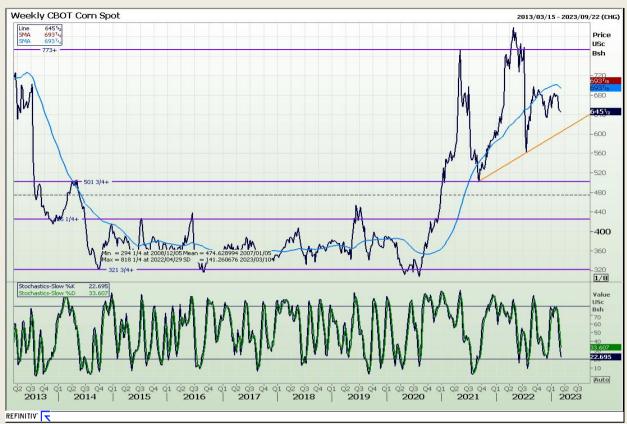

Market Report : 07 March 2023

3rd Floor, AFGRI Building 12 Byls Bridge Boulevard Highveld Extension 73

# **Technical Analysis**

Chicago Board of Trade - Corn

DISCLAIMER: This report has been prepared by GroCapital Financial Services Pty Ltd, a wholly owned subsidiary of AFGRI Operations Limitedis provided to you for information purposes only.GROCAPITAL AND AFGRI hereby certify that the views expressed in this report were obtained from sources which GROCAPITAL AND AFGRI consider to be reliable.GROCAPITAL AND AFGRI do not make any representations or give any guarantees or warranties, expressed or implied, as to the correctness, accuracy or completeness of the report.Net Hort GROCAPITAL AND AFGRI, nor any of their respective officers, directors, partners or employees shall assume any liability for any losses arising from errors or omissions in the opinions, forecasts or information, irrespective of whether there has been any negligence by GroCapital and AFGRI, their affiliate, or their respective officers, directors, partners or employees, regardless of whether such damages were foreseen or unforeseen. The information contained in this report is confidential and may be subject to legal privilege. This