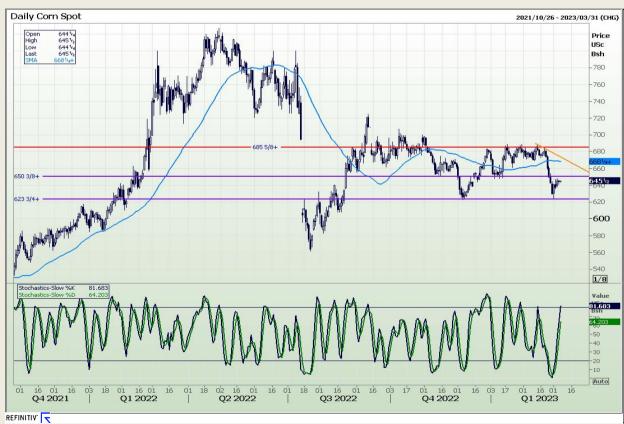

Market Report : 07 March 2023

3rd Floor, AFGRI Building 12 Byls Bridge Boulevard Highveld Extension 73

# **Technical Analysis**

Chicago Board of Trade - Corn

DISCLAIMER: This report has been prepared by GroCapital Financial Services Pty Ltd, a wholly owned subsidiary of AFGRI Operations Limitedis provided to you for information purposes only.GROCAPITAL AND AFGRI hereby certify that the views expressed in this report were obtained from sources which GROCAPITAL AND AFGRI consider to be reliable.GROCAPITAL AND AFGRI do not make any representations or give any guarantees or warranties, expressed or implied, as to the correctness, accuracy or completeness of the report.Net Hort GROCAPITAL AND AFGRI, nor any of their respective officers, directors, partners or employees shall assume any liability for any losses arising from errors or omissions in the opinions, forecasts or information, irrespective of whether there has been any negligence by GroCapital and AFGRI, their affiliate, or their respective officers, directors, partners or employees, regardless of whether such damages were foreseen or unforeseen. The information contained in this report is confidential and may be subject to legal privilege. This