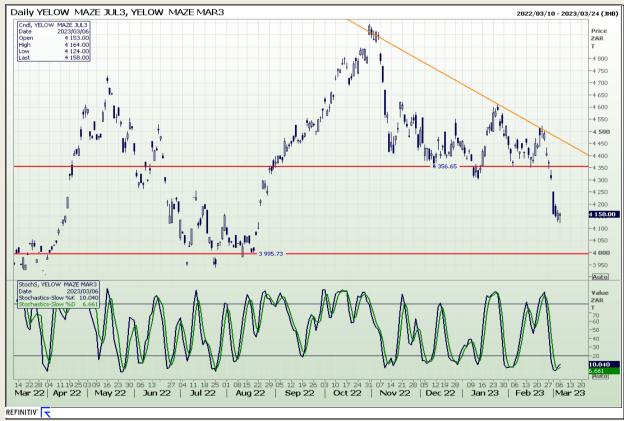

# **Technical Analysis**

South African Futures Exchange - Maize

DISCLAIMER: This report has been prepared by GroCapital Financial Services Pty Ltd, a wholly owned subsidiary of AFGRI Operations Limitedis provided to you for information purposes only.GROCAPITAL AND AFGRI hereby certify that the views expressed in this report were obtained from sources which GROCAPITAL AND AFGRI consider to be reliable.GROCAPITAL AND AFGRI do not make any representations or give any guarantees or warranties, expressed or implied, as to the correctness, accuracy or completeness of the report.Net here GROCAPITAL AND AFGRI, nor any of their respective officers, directors, partners or employees, shall assume any liability for any losses arising from errors or omissions in the opinions, forecasts or information, irrespective of whether there has been any negligence by GroCapital and AFGRI, their affiliate, or their respective officers, directors, partners or employees, regardless of whether such damages were foreseen or unforeseen. The information contained in this report is confidential and may be subject to legal privilege. This