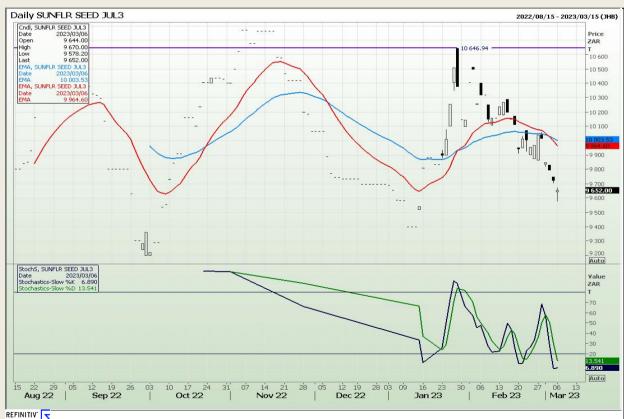

Market Report : 07 March 2023

3rd Floor, AFGRI Building 12 Byls Bridge Boulevard Highveld Extension 73

# **Technical Analysis**

South African Futures Exchange - Sunflower

DISCLAIMER: This report has been prepared by GroCapital Financial Services Pty Ltd, a wholly owned subsidiary of AFGRI Operations Limitedis provided to you for information purposes only.GROCAPITAL AND AFGRI hereby certify that the views expressed in this report were obtained from sources which GROCAPITAL AND AFGRI consider to be reliable.GROCAPITAL AND AFGRI do not make any representations or give any guarantees or warranties, expressed or implied, as to the correctness, accuracy or completeness of the report.Net Hort GROCAPITAL AND AFGRI, nor any of their respective forest, directors, partners or employees shall assume any liability for any losses arising from errors or omissions in the opinions, forecasts or information, irrespective of whether there has been any negligence by GroCapital and AFGRI, their affiliate, or their respective officers, directors, partners or employees, regardless of whether such damages were foreseen or unforeseen. The information contained in this report is confidential and may be subject to legal privilege. This