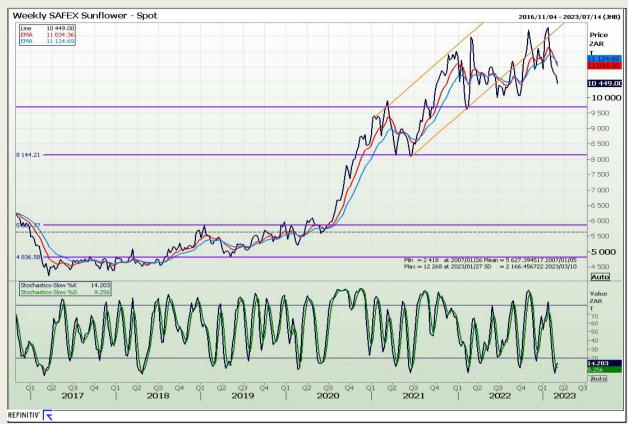

Market Report : 07 March 2023

3rd Floor, AFGRI Building 12 Byls Bridge Boulevard Highveld Extension 73

# **Technical Analysis**

South African Futures Exchange - Sunflower

DISCLAIMER: This report has been prepared by GroCapital Financial Services Pty Ltd, a wholly owned subsidiary of AFGRI Operations Limitedis provided to you for information purposes only.GROCAPITAL AND AFGRI hereby certify that the views expressed in this report were obtained from sources which GROCAPITAL AND AFGRI consider to be reliable.GROCAPITAL AND AFGRI do not make any representations or give any guarantees or warranties, expressed or implied, as to the correctness, accuracy or completeness of the report.Net Hort GROCAPITAL AND AFGRI, nor any of their respective forest, directors, partners or employees shall assume any liability for any losses arising from errors or omissions in the opinions, forecasts or information, irrespective of whether there has been any negligence by GroCapital and AFGRI, their affiliate, or their respective officers, directors, partners or employees, regardless of whether such damages were foreseen or unforeseen. The information contained in this report is confidential and may be subject to legal privilege. This