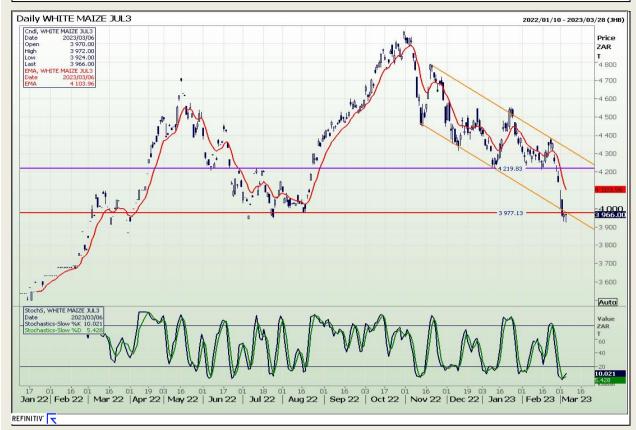

Market Report : 07 March 2023

3rd Floor, AFGRI Building 12 Byls Bridge Boulevard Highveld Extension 73

# **Technical Analysis**

South African Futures Exchange - Maize

DISCLAIMER: This report has been prepared by GroCapital Financial Services Pty Ltd, a wholly owned subsidiary of AFGRI Operations Limitedis provided to you for information purposes only.GROCAPITAL AND AFGRI hereby certify that the views expressed in this report were obtained from sources which GROCAPITAL AND AFGRI consider to be reliable.GROCAPITAL AND AFGRI do not make any representations or give any guarantees or warranties, expressed or implied, as to the correctness, accuracy or completeness of the report.Net here GROCAPITAL AND AFGRI, nor any of their respective officers, directors, partners or employees shall assume any liability for any losses arising from errors or omissions in the opinions, forecasts or information, irrespective of whether there has been any negligence by GroCapital and AFGRI, their affiliate, or their respective officers, directors, partners or employees, regardless of whether such damages were foreseen or unforeseen or the information contained in this report is confidential and may be subject to legal privilege. This