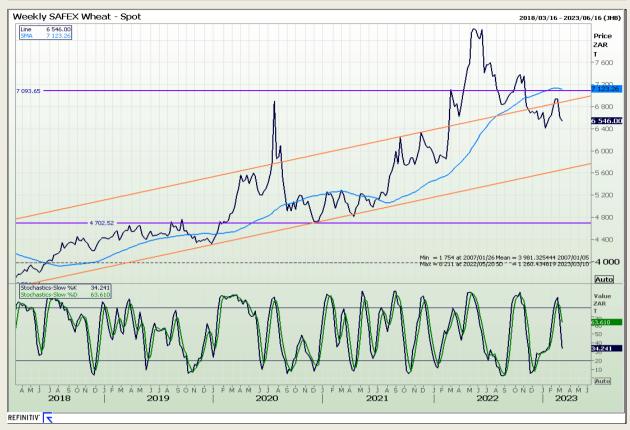

# **Technical Analysis**

South African Futures Exchange - Wheat

DISCLAIMER: This report has been prepared by GroCapital Financial Services Pty Ltd, a wholly owned subsidiary of AFGRI Operations Limitedis provided to you for information purposes only.GROCAPITAL AND AFGRI hereby certify that the views expressed in this report were obtained from sources which GROCAPITAL AND AFGRI consider to be reliable.GROCAPITAL AND AFGRI do not make any representations or give any guarantees or warranties, expressed or implied, as to the correctness, accuracy or completeness of the report.Neither GROCAPITAL AND AFGRI, nor any affiliate, nor any of their respective officers, directors, partners or employees, shall assume any liability for any losses arising from errors or omissions in the opinions, forecasts or information, irrespective of whether there has been any negligence by GroCapital and AFGRI, their affiliate, or their respective officers, directors, partners or employees, regardless of whether such damages were foreseen or unforeseen. The information contained in this report is confidential and may be subject to legal privilege. This