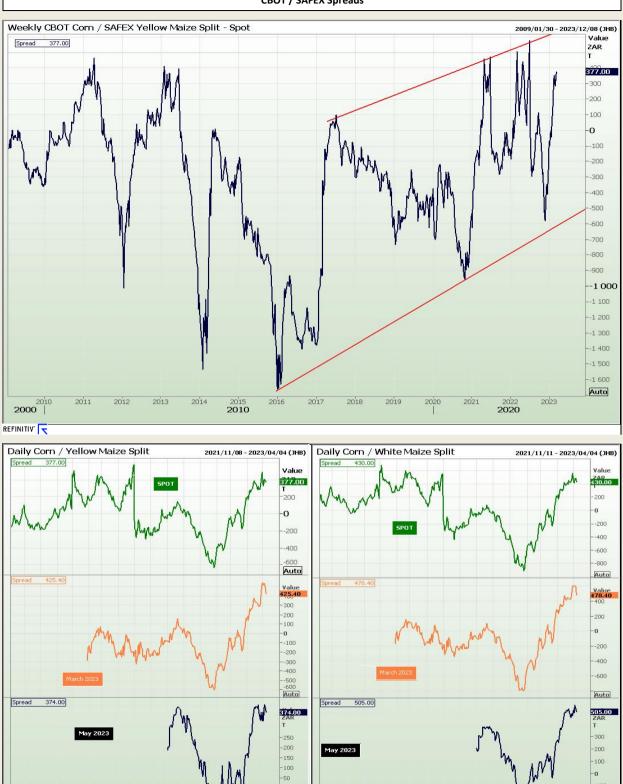

Market Report : 09 March 2023

-100

-200

-300 Auto

Q1 23

Q4 22

# **Technical Analysis**

**CBOT / SAFEX Spreads** 

REFINITIV' REFINITIV' DISCLAIMER: This report has been prepared by GroCapital Financial Services Pty Ltd, a wholly owned subsidiary of AFGRI Operations Limitedis provided to you for information purposes only.GROCAPITAL AND AFGRI hereby certify that the views expressed in this report were obtained from sources which GROCAPITAL AND AFGRI consider to be reliable.GROCAPITAL AND AFGRI do not make any representations or give any guarantees or warranties, expressed or implied, as to the correctness, accuracy or completeness of the report. Neither GROCAPITAL AND AFGRI, nor any affiliate, nor any of their respective officers, directors, partners or employees shall assume any liability for any losses arising from errors or omissions in the opinions, forecasts or information, irrespective of whether there has been any negligence by GroCapital and AFGRI, their affiliate, or their

-0

-50 -100 Auto

Q1 23

Q4 22

Q3 22

Q1 22

Q421

Q2 22

respective officers, directors, partners or employees, regardless of whether such damages were foreseen or unforeseen. The information contained in this report is confidential and may be subject to legal privilege. This report is not intended to not should it be taken to create any legal relations or contractual relatio

Q4 21

Q1 22

Q2 22

Q3 22

Market Report : 09 March 2023