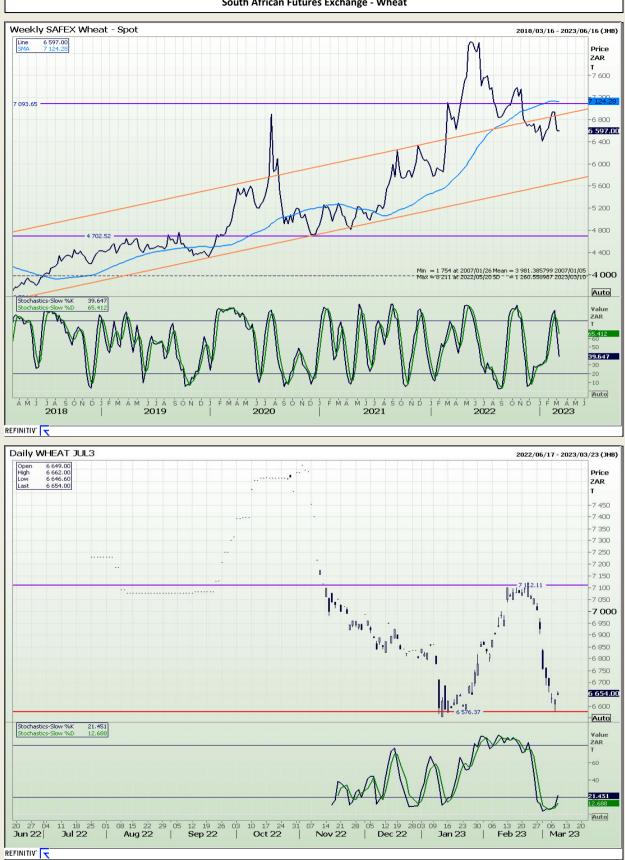

## **Technical Analysis**

South African Futures Exchange - Wheat

DISCLAIMER: This report has been prepared by GroCapital Financial Services Pty Ltd , a wholly owned subsidiary of AFGRI Operations Limitedis provided to you for information purposes only.GROCAPITAL AND AFGRI hereby certify that the views expressed in this report were obtained from sources which GROCAPITAL AND AFGRI consider to be reliable.GROCAPITAL AND AFGRI do not make any representations or give any guarantees or warranties, expressed or implied, as to the correctness, accuracy or completeness of the report. Neither GROCAPITAL AND AFGRI, nor any affiliate, nor any of their respective officers, directors, partners or employees shall assume any liability for any losses arising from errors or omissions in the opinions, forecasts or information, irrespective of whether there has been any negligence by GroCapital and AFGRI, their affiliate, or their respective officers, directors, partners or employees, regardless of whether such damages were foreseen or unforeseen. The information contained in this report is confidential and may be subject to legal privilege. This report is not intended to not should it be taken to create any legal relations or contractual relation

Market Report : 09 March 2023