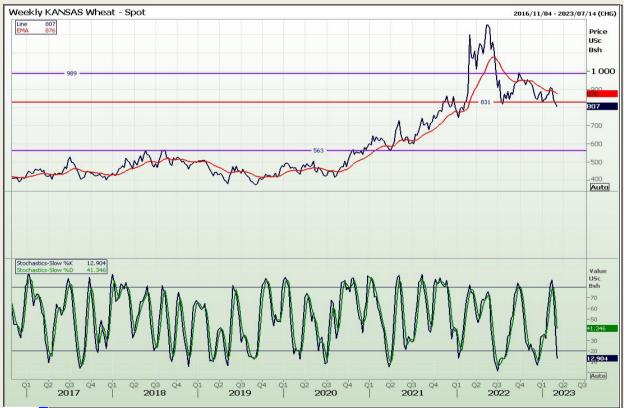

# **Technical Analysis**

Chicago Board of Trade and Kansas Board of Trade - Wheat Weekly CBOT Wheat - Spot 2016/11/04 - 2023/07/14 (CHG) 761

#### REFINITIV'

DISCLAIMER: This report has been prepared by GroCapital Financial Services Pty Ltd , a wholly owned subsidiary of AFGRI Operations Limitedis provided to you for information purposes only.GROCAPITAL AND AFGRI hereby certify that the views expressed in this report were obtained from sources which GROCAPITAL AND AFGRI consider to be reliable.GROCAPITAL AND AFGRI do not make any representations or give any guarantees or warranties, expressed or implied, as to the correctness, accuracy or completeness of the report. Neither GROCAPITAL AND AFGRI, nor any affiliate, nor any of their respective officers, directors, partners or employees shall assume any liability for any losses arising from errors or omissions in the opinions, forecasts or information, irrespective of whether there has been any negligence by GroCapital and AFGRI, their affiliate, or their espective officers, directors, partners or employees, regardless of whether such damages were foreseen or unforeseen. The information contained in this report is confidential and may be subject to legal privilege. This report is not intended to not should it be taken to create any legal relations or contractual relatio