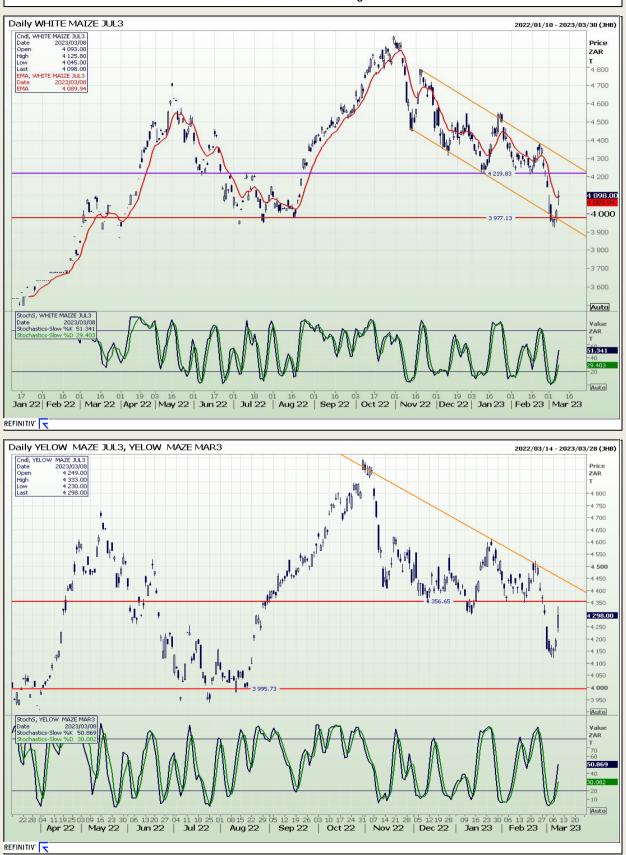

# **Technical Analysis**

South African Futures Exchange - Maize

DISCLAIMER: This report has been prepared by GroCapital Financial Services Pty Ltd, a wholly owned subsidiary of AFGRI Operations Limitedis provided to you for information purposes only.GROCAPITAL AND AFGRI hereby certify that the views expressed in this report were obtained from sources which GROCAPITAL AND AFGRI consider to be reliable.GROCAPITAL AND AFGRI do not make any representations or give any guarantees or warranties, expressed or implied, as to the correctness, accuracy or completeness of the report.Neither GROCAPITAL AND AFGRI, nor any affiliate, nor any of their respective officers, directors, partners or employees, as any lability for any losses arising from errors or omissions in the opinions, forecasts or information, irrespective of whether there has been any negligence by GroCapital and AFGRI, their affiliate, or their respective officers, directors, partners or employees, regardless of whether such damages were foreseen or unforeseen. The information contained in this report is confidential and may be subject to legal privilege. This report is not intended to not should it be taken to create any legal relations or contractual relations.

Market Report : 09 March 2023

# **Technical Analysis**

South African Futures Exchange - Maize

Jannie van Der Watt - 011 063 2729 Susan Mittermeier - 011 063 2720 Willem Peyper - 011 063 2724 Johan Du Toit - 011 063 2723

respective officers, directors, partners or employees, regardless of whether such damages were foreseen or unforeseen. The information contained in this report is confidential and may be subject to legal privilege. This report is not intended to not should it be taken to create any legal relations or contractual relations.