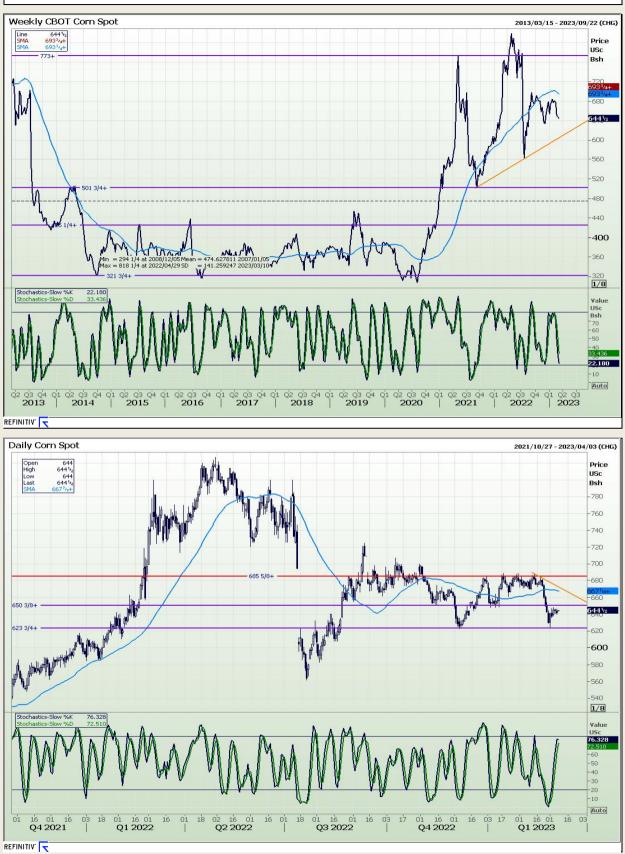

# **Technical Analysis**

Chicago Board of Trade - Corn

DISCLAIMER: This report has been prepared by GroCapital Financial Services Pty Ltd, a wholly owned subsidiary of AFGRI Operations Limitedis provided to you for information purposes only.GROCAPITAL AND AFGRI hereby certify that the views expressed in this report were obtained from sources which GROCAPITAL AND AFGRI consider to be reliable.GROCAPITAL AND AFGRI do not make any representations or give any guarantees or warranties, expressed or implied, as to the correctness, accuracy or completeness of the report.Neither GROCAPITAL AND AFGRI, nor any affiliate, nor any of their respective officers, directors, partners or employees, respirations in the opinions, forecasts or information, irrespective of whether there has been any negligence by GroCapital and AFGRI, their affiliate, or their respective officers, directors, partners or employees, regardless of whether such damages were foreseen or unforeseen. The information contained in this report is confidential and may be subject to legal privilege. This report is not intended to not should it be taken to create any legal relations or contractual relations.

Market Report : 08 March 2023