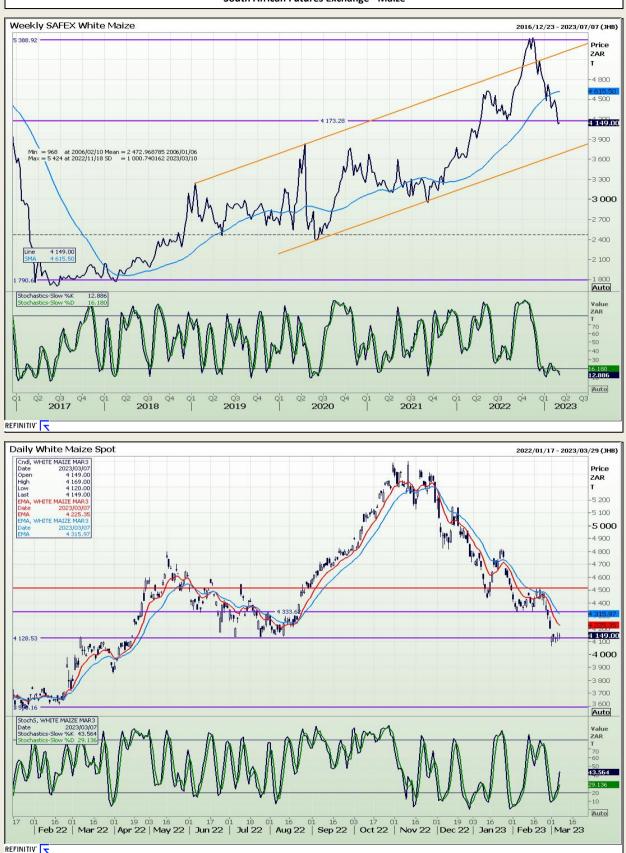

# **Technical Analysis**

South African Futures Exchange - Maize

DISCLAIMER: This report has been prepared by GroCapital Financial Services Pty Ltd, a wholly owned subsidiary of AFGRI Operations Limitedis provided to you for information purposes only.GROCAPITAL AND AFGRI hereby certify that the views expressed in this report were obtained from sources which GROCAPITAL AND AFGRI consider to be reliable.GROCAPITAL AND AFGRI do not make any representations or give any guarantees or warranties, expressed or implied, as to the correctness, accuracy or completeness of the report.Neither GROCAPITAL AND AFGRI, nor any affiliate, nor any of their respective officers, directors, partners or employees, shall assume any liability for any losses arising from errors or omissions in the opnions, forecasts or information, irrespective of whether there has been any negligence by GroCapital and AFGRI, their affiliate, or their respective officers, directors, partners or employees, regardless of whether such damages were foreseen or unforeseen. The information contained in this report is confidential and may be subject to legal privilege. This report is not intended to not should it be taken to create any legal relations or contractual relations.

Market Report : 08 March 2023