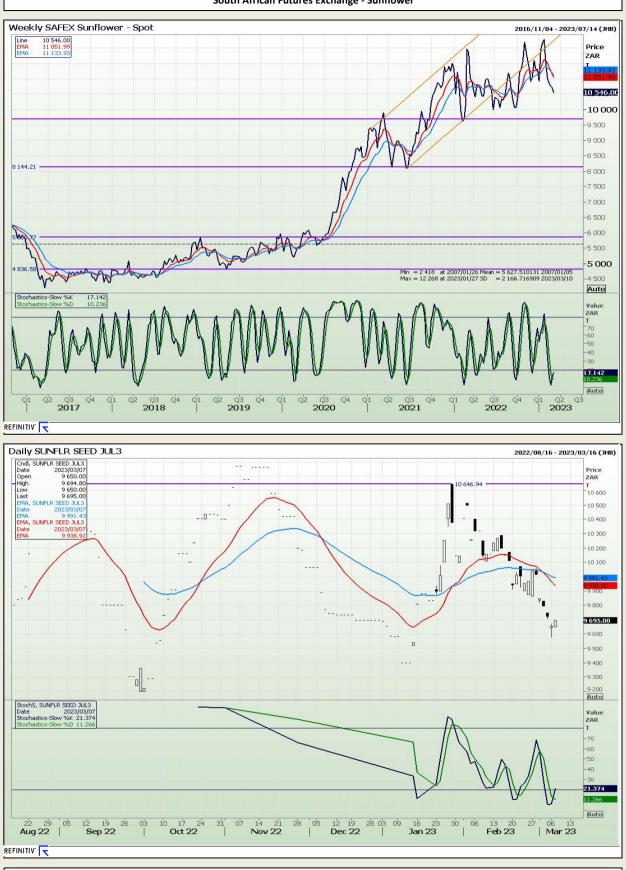

Market Report : 08 March 2023

# **Technical Analysis**

South African Futures Exchange - Sunflower

DISCLAIMER: This report has been prepared by GroCapital Financial Services Pty Ltd, a wholly owned subsidiary of AFGRI Operations Limitedis provided to you for information purposes only.GROCAPITAL AND AFGRI hereby certify that the views expressed in this report were obtained from sources which GROCAPITAL AND AFGRI consider to be reliable.GROCAPITAL AND AFGRI do not make any representations or give any guarantees or warranties, expressed or implied, as to the correctness, accuracy or completeness of the report.Neither GROCAPITAL AND AFGRI, nor any affiliate, nor any of their respective officers, directors, partners or employees, as any lability for any losses arising from errors or omissions in the opinions, forecasts or information, irrespective of whether there has been any negligence by GroCapital and AFGRI, their affiliate, or their respective officers, directors, partners or employees, regardless of whether such damages were foreseen or unforeseen. The information contained in this report is confidential and may be subject to legal privilege. This report is not intended to not should it be taken to create any legal relations or contractual relations.