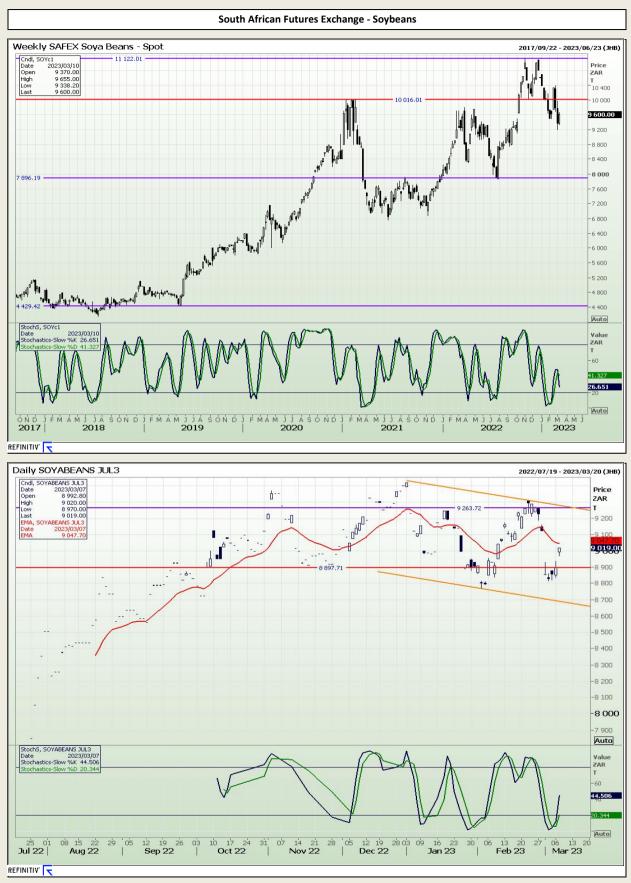

# **Technical Analysis**

Chicago Board of Trade - Soybeans

DISCLAIMER: This report has been prepared by GroCapital Financial Services Pty Ltd, a wholly owned subsidiary of AFGRI Operations Limitedis provided to you for information purposes only.GROCAPITAL AND AFGRI hereby certify that the views expressed in this report were obtained from sources which GROCAPITAL AND AFGRI consider to be reliable.GROCAPITAL AND AFGRI do not make any representations or give any guarantees or warranties, expressed or implied, as to the correctness, accuracy or completeness of the report.Nether GROCAPITAL AND AFGRI, nor any affiliate, nor any of their respective officers, directors, partners or employees, shall assume any liability for any losses arising from errors or omissions in the opinions, forecasts or information, irrespective of whether there has been any negligence by GroCapital and AFGRI, their affiliate, or their respective officers, directors, partners or employees, regardless of whether such damages were foreseen or unforeseen. The information contained in this report is confidential and may be subject to legal privilege. This report is not intended to not should it be taken to create any legal relations or contractual relations.

Market Report : 08 March 2023