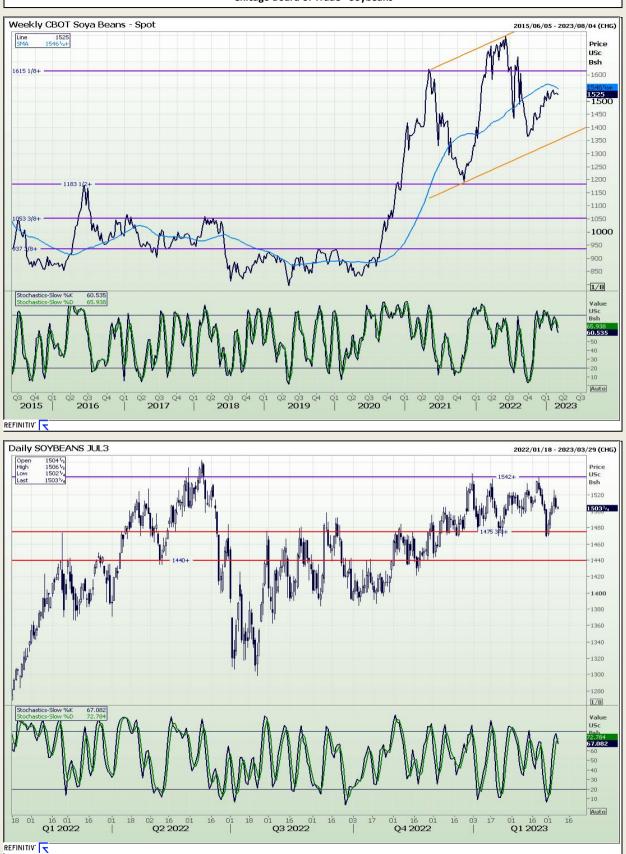

# **Technical Analysis**

Chicago Board of Trade - Soybeans

DISCLAIMER: This report has been prepared by GroCapital Financial Services Pty Ltd, a wholly owned subsidiary of AFGRI Operations Limitedis provided to you for information purposes only.GROCAPITAL AND AFGRI hereby certify that the views expressed in this report were obtained from sources which GROCAPITAL AND AFGRI consider to be reliable.GROCAPITAL AND AFGRI do not make any representations or give any guarantees or warranties, expressed or implied, as to the correctness, accuracy or completeness of the report.Nether GROCAPITAL AND AFGRI, nor any affiliate, nor any of their respective officers, directors, partners or employees, shall assume any liability for any losses arising from errors or omissions in the opinions, forecasts or information, irrespective of whether there has been any negligence by GroCapital and AFGRI, their affiliate, or their respective officers, directors, partners or employees, regardless of whether such damages were foreseen or unforeseen. The information contained in this report is confidential and may be subject to legal privilege. This report is not intended to not should it be taken to create any legal relations or contractual relations.

Market Report : 08 March 2023