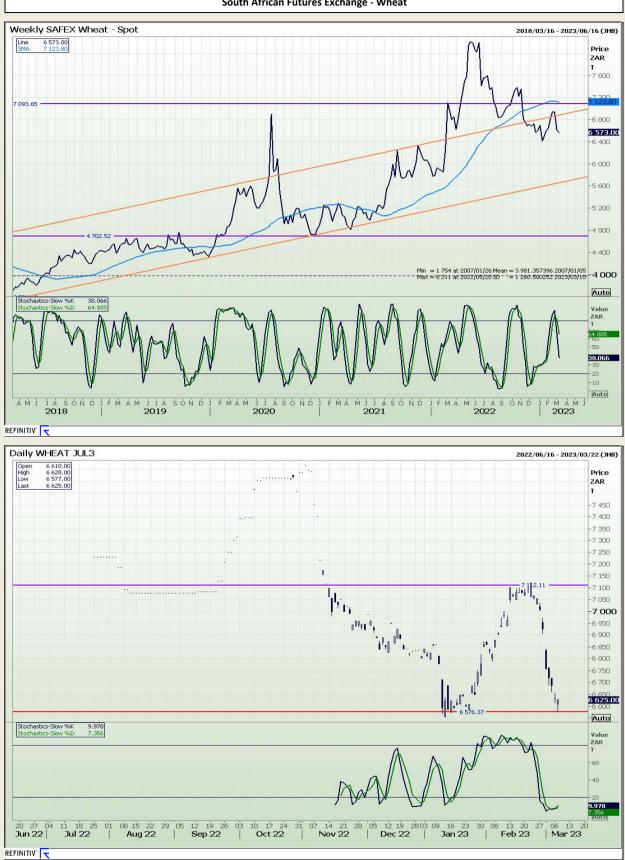

### **Technical Analysis**

South African Futures Exchange - Wheat

DISCLAIMER: This report has been prepared by GroCapital Financial Services Pty Ltd , a wholly owned subsidiary of AFGRI Operations Limitedis provided to you for information purposes only.GROCAPITAL AND AFGRI hereby certify that the views expressed in this report were obtained from sources which GROCAPITAL AND AFGRI consider to be reliable.GROCAPITAL AND AFGRI do not make any representations or give any guarantees or warranties, expressed or implied, as to the correctness, accuracy or completeness of the report. Neither GROCAPITAL AND AFGRI, nor any affiliate, nor any of their respective officers, directors, partners or employees shall assume any liability for any losses arising from errors or omissions in the opinions, forecasts or information, irrespective of whether there has been any negligence by GroCapital and AFGRI, their affiliate, or their respective officers, directors, partners or employees, regardless of whether such damages were foreseen or unforeseen. The information contained in this report is confidential and may be subject to legal privilege. This report is not intended to not should it be taken to create any legal relations or contractual relation

Market Report : 08 March 2023

# **Technical Analysis**

Chicago Board of Trade and Kansas Board of Trade - Wheat Daily CBOT Wheat - Spot 2021/11/10 - 2023/04/03 (CHG) Cndl, 696 1365 5/8 Price USc Bsh 1250 1200 1150 1100 1050 1000 950 900 850 300 696 StochS, 17,290, 19,2 70 60 50 40 17.290 Auto Q3 2022 01 16 01 Q1 2022 01 16 01 Q1 2023 16 18 16 01 18 02 16 01 Q2 2022 16 03 01 16 01 Q4 2022 16 03 | Q4 2021 REFINITIV' Daily KANSAS Wheat - Spot 2022/09/08 - 2023/03/16 (CHG) Cndl, 80 Price USc Bsh 1 010 1 000 990 980 970 960 950 940 930 920 910 900 890 880 870 860 850 840 -830 -820 06 4010 Value USc Bsh 40 20.144 10.383 0'S 10 03 06 06 13 Mar 23 13 21 Feb 23 Nov 22 Dec 22 Jan 23 Oct 22 Sep 22