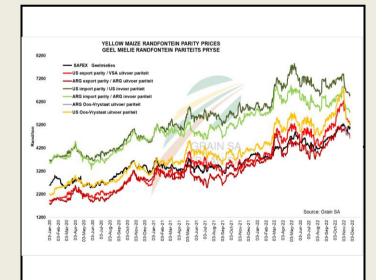

## Corn / Maize Market

#### South African Futures Exchange

|                     | МТМ        | Volatility | Parity<br>Change | Parity Price |
|---------------------|------------|------------|------------------|--------------|
| White Maize Future  |            |            |                  |              |
| Mar 2023            |            |            |                  |              |
| May 2023            | R 3 657.00 | 20%        | R -26.68         | R 3 630.32   |
| Jul 2023            | R 3 636.00 | 20.25%     | R -50.33         | R 3 585.67   |
| Sep 2023            | R 3717.00  | 20%        | R -31.22         | R 3 685.78   |
| Dec 2023            | R 3 835.00 | 19.25%     | R -54.39         | R 3 780.61   |
| Mar 2024            | R 3874.00  | 21%        | R 17.28          | R 3 891.28   |
| May 2024            |            |            |                  |              |
| Yellow Maize Future |            |            |                  |              |
| Mar 2023            |            |            |                  |              |
| May 2023            | R 3787.00  | 22%        | R -26.68         | R 3 760.32   |
| Jul 2023            | R 3824.00  | 20.25%     | R -50.33         | R 3773.67    |
| Sep 2023            | R 3 905.00 | 19.5%      | R -31.22         | R 3873.78    |
| Dec 2023            | R 4 011.00 | 20%        | R -54.39         | R 3 956.61   |
| Mar 2024            | R 4 019.00 | 20%        | R 17.28          | R 4 036.28   |
| May 2024            |            |            |                  |              |

The local Maize market traded higher yesterday. The May23 White Maize contract ended R8.00 up and May23 Yellow Maize closed R13.00 higher. The Jul23 White Maize closed higher by R11.00 and Jul23 Yellow Maize ended R18.00 up. The parity move for the May23 Maize contract for yesterday was R26.00 negative.