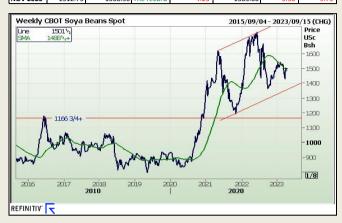

#### Chicago Board of Trade

|          | CBOT Soybean Seed |                       |            |         |                      |                                          |                                  |  |  |  |  |  |
|----------|-------------------|-----------------------|------------|---------|----------------------|------------------------------------------|----------------------------------|--|--|--|--|--|
| Month    | Yesterday<br>12pm | Main Session<br>Close |            |         | Current<br>Overnight | Overnight<br>Change from<br>Main Session | Overnight<br>Change from<br>12pm |  |  |  |  |  |
| MAY 2023 | 1514.25           | 1506.50               | The record | -7.75   | 902.00               | -604.50                                  | -612.25                          |  |  |  |  |  |
| JUL 2023 | 1485.50           | 1478.75               | The record | -6.75   | 1473.00              | -5.75                                    | -12.50                           |  |  |  |  |  |
| AUG 2023 | 1502.50           | 1423.25               | The record | -79.25  | 1415.75              | -7.50                                    | -86.75                           |  |  |  |  |  |
| SEP 2023 | 1509.25           | 1336.25               | The record | -173.00 | 1330.00              | -6.25                                    | -179.25                          |  |  |  |  |  |
| NOV 2023 | 1312 75           | 1308 50               | The record | -4 25   | 1303.00              | -5 50                                    | -9.75                            |  |  |  |  |  |

FarmProgress - Soybean prices followed other grain prices lower as a broad commodity selloff appears imminent on Wednesday. Losses were fairly mild overnight, however, at around 0.25%. Traders will continue to watch planting progress closely and will get a chance to digest another round of export sales data on Thursday.

The rest of the soy complex was also in the red overnight. Soymeal prices were minimal, at around 0.1%, but soyoil prices eroded almost 1.25% lower.

Soybean basis bids were steady to firm after improving 1 to 5 cents across three Midwestern locations on Tuesday. An Illinois river terminal bucked the overall trend, sliding 5 cents lower vesterday.