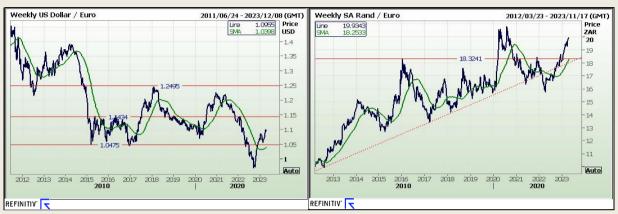

#### Financials

| Currency           | Bid -<br>Yesterday<br>12pm | Current Bid | Value<br>Change | % Change |
|--------------------|----------------------------|-------------|-----------------|----------|
| USDollar/Rand      | 18.2954                    | 18.1880     | -0.1074         | -0.59%   |
| Euro/Rand          | 19.9922                    | 19.9328     | -0.0594         | -0.30%   |
| GBPound/Rand       | 22.6998                    | 22.6059     | -0.0939         | -0.41%   |
| AusDollar/Rand     | 12.2524                    | 12.1951     | -0.0573         | -0.47%   |
| Euro/USDollar      | 1.0928                     | 1.0957      | 0.0029          | 0.27%    |
| GBPound/USDollar   | 1.2412                     | 1.2426      | 0.0014          | 0.11%    |
| AusDollar/USDollar | 0.6697                     | 0.6705      | 0.0008          | 0.12%    |
| JpyYen/USDollar    | 134.7700                   | 134.7600    | -0.0100         | -0.01%   |