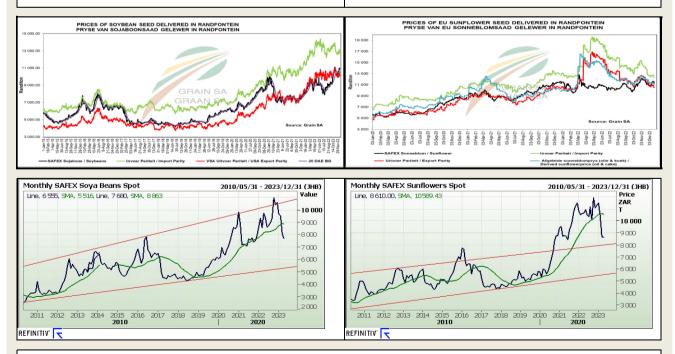

#### South African Futures Exchange

|          | Soybean Future |          |       |                  | Sunflower Seeds Future |  |          |   |          |        |                                                                                                                                                                                                                                                                                                                                                                                                                                                                                                                                                                                                                                                                                                                                                                                                                                                                                                                                                                                                                                                                                                                                                                                                                                                                                                                                                                                                                                                                                                                                                                                                                                                                                                                                                                                                                                                                                                                                                                                                                                                                                                                                |
|----------|----------------|----------|-------|------------------|------------------------|--|----------|---|----------|--------|--------------------------------------------------------------------------------------------------------------------------------------------------------------------------------------------------------------------------------------------------------------------------------------------------------------------------------------------------------------------------------------------------------------------------------------------------------------------------------------------------------------------------------------------------------------------------------------------------------------------------------------------------------------------------------------------------------------------------------------------------------------------------------------------------------------------------------------------------------------------------------------------------------------------------------------------------------------------------------------------------------------------------------------------------------------------------------------------------------------------------------------------------------------------------------------------------------------------------------------------------------------------------------------------------------------------------------------------------------------------------------------------------------------------------------------------------------------------------------------------------------------------------------------------------------------------------------------------------------------------------------------------------------------------------------------------------------------------------------------------------------------------------------------------------------------------------------------------------------------------------------------------------------------------------------------------------------------------------------------------------------------------------------------------------------------------------------------------------------------------------------|
|          |                | мтм      | Vols  | Parity<br>Change | Market Price           |  |          | ' | мтм      | Vols   |                                                                                                                                                                                                                                                                                                                                                                                                                                                                                                                                                                                                                                                                                                                                                                                                                                                                                                                                                                                                                                                                                                                                                                                                                                                                                                                                                                                                                                                                                                                                                                                                                                                                                                                                                                                                                                                                                                                                                                                                                                                                                                                                |
| Mar 2023 |                |          |       |                  |                        |  | Mar 2023 |   |          |        |                                                                                                                                                                                                                                                                                                                                                                                                                                                                                                                                                                                                                                                                                                                                                                                                                                                                                                                                                                                                                                                                                                                                                                                                                                                                                                                                                                                                                                                                                                                                                                                                                                                                                                                                                                                                                                                                                                                                                                                                                                                                                                                                |
| May 2023 | R              | 7 724.00 | 20%   | R -4 151.39      | R 3 572.61             |  | May 2023 | R | 8 667.00 | 23%    |                                                                                                                                                                                                                                                                                                                                                                                                                                                                                                                                                                                                                                                                                                                                                                                                                                                                                                                                                                                                                                                                                                                                                                                                                                                                                                                                                                                                                                                                                                                                                                                                                                                                                                                                                                                                                                                                                                                                                                                                                                                                                                                                |
| Jul 2023 | R              | 7 868.00 | 24%   | R -142.16        | R 7725.84              |  | Jul 2023 | R | 8 830.00 | 24%    | And                                                                                                                                                                                                                                                                                                                                                                                                                                                                                                                                                                                                                                                                                                                                                                                                                                                                                                                                                                                                                                                                                                                                                                                                                                                                                                                                                                                                                                                                                                                                                                                                                                                                                                                                                                                                                                                                                                                                                                                                                                                                                        |
| Sep 2023 | R              | 8 000.00 | 0%    | R -1 257.48      | R 6742.52              |  | Sep 2023 | R | 9 069.00 | 0%     | Same -                                                                                                                                                                                                                                                                                                                                                                                                                                                                                                                                                                                                                                                                                                                                                                                                                                                                                                                                                                                                                                                                                                                                                                                                                                                                                                                                                                                                                                                                                                                                                                                                                                                                                                                                                                                                                                                                                                                                                                                                                                                                                                                         |
| Dec 2023 | R              | 8 214.00 | 19.5% |                  | R 8 214.00             |  | Dec 2023 | R | 9 310.00 | 15.25% | A Contraction of the second                                                                                                                                                                                                                                                                                                                                                                                                                                                                                                                                                                                                                                                                                                                                                                                                                                                                                                                                                                                                                                                                                                                                                                                                                                                                                                                                                                                                                                                                                                                                                                                                                                                                                                                                                                                                                                                                                                                                                                                                                                                                                                    |
| Mar 2024 | R              | 8 285.00 | 0%    |                  | R 8 285.00             |  | Mar 2024 | R | 9 200.00 | 0%     | A State of the second s |
| May 2024 |                |          |       |                  |                        |  | May 2024 |   |          |        |                                                                                                                                                                                                                                                                                                                                                                                                                                                                                                                                                                                                                                                                                                                                                                                                                                                                                                                                                                                                                                                                                                                                                                                                                                                                                                                                                                                                                                                                                                                                                                                                                                                                                                                                                                                                                                                                                                                                                                                                                                                                                                                                |

The local Soya market traded higher yesterday. The May23 Soya contract ended R207.00 up and The local Suns market closed higher yesterday. The May23 Suns contract closed R59.00 up Jul23 Soya closed R198.00 higher. The parity move for the May23 Soya contract for yesterday and Jul23 Suns closed R41.00 higher. Was R137.00 negative.