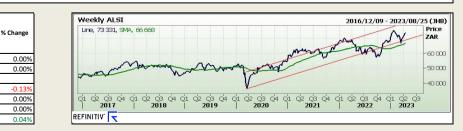

|
| Gasoil    | 733.00  | -11.50 | -1.57%   |                                                                                                                                                                                                                           |
| Brent Oil | 82.22   | -0.90  | -1.09%   |                                                                                                                                                                                                                           |

Value

Change

0.0

0.00

0.0

0.00

ess De

Current Bio

73243.3

73331.00

Access Der

7909.4

7549.44

15895.20

20367.7

JSE TOP 40

S&P 500

Hang Seng

ALSI

FTSE

CAC

DAX



Financials



DISCLAIMER: This report has been prepared by GroCapital Financial Services Pty Ltd , a wholly owned subsidiary of AFGRI Operations Limitedis provided to you for information purposes only.GROCAPITAL AND AFGRI hereby certify that the views expressed in this report were obtained from sources which GROCAPITAL AND AFGRI consider to be reliable.GROCAPITAL AND AFGRI do not make any representations or give any guarantees or warranties, expressed or implied, as to the correctness, accuracy or completeness of the report. Neither GROCAPITAL AND AFGRI, nor any affiliate, nor any of their respective officers, directors, partners or employees, shall assume any lability for any losses arising from errors or omissions in the opinions, forecasts or information, irrespective of whether there has been any