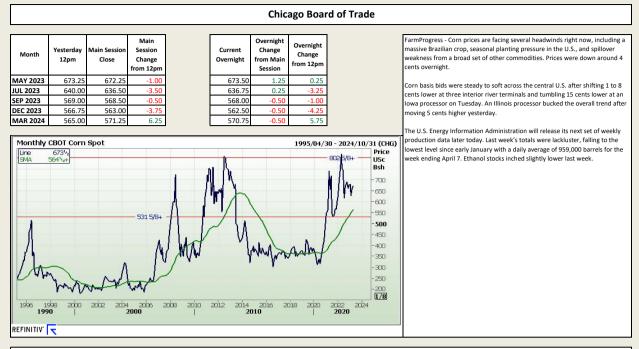

## Corn / Maize Market

#### South African Futures Exchange

|                     | МТМ        | Volatility | Parity<br>Change | Parity Price |
|---------------------|------------|------------|------------------|--------------|
| White Maize Future  |            |            |                  |              |
| Mar 2023            |            |            |                  |              |
| May 2023            | R 3 657.00 | 20%        | R -26.68         | R 3 630.32   |
| Jul 2023            | R 3 636.00 | 20.25%     | R -50.33         | R 3 585.67   |
| Sep 2023            | R 3717.00  | 20%        | R -31.22         | R 3 685.78   |
| Dec 2023            | R 3 835.00 | 19.25%     | R -54.39         | R 3 780.61   |
| Mar 2024            | R 3874.00  | 21%        | R 17.28          | R 3 891.28   |
| May 2024            |            |            |                  |              |
| Yellow Maize Future |            |            |                  |              |
| Mar 2023            |            |            |                  |              |
| May 2023            | R 3787.00  | 22%        | R -26.68         | R 3 760.32   |
| Jul 2023            | R 3824.00  | 20.25%     | R -50.33         | R 3773.67    |
| Sep 2023            | R 3 905.00 | 19.5%      | R -31.22         | R 3873.78    |
| Dec 2023            | R 4 011.00 | 20%        | R -54.39         | R 3 956.61   |
| Mar 2024            | R 4 019.00 | 20%        | R 17.28          | R 4 036.28   |
| May 2024            |            |            |                  |              |

The local Maize market traded higher yesterday. The May23 White Maize contract ended R8.00 up and May23 Yellow Maize closed R13.00 higher. The Jul23 White Maize closed higher by R11.00 and Jul23 Yellow Maize ended R18.00 up. The parity move for the May23 Maize contract for yesterday was R26.00 negative.