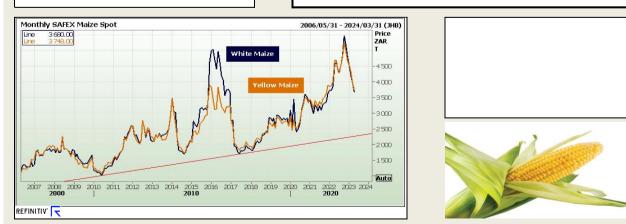

## Corn / Maize Market

#### South African Futures Exchange

|                     | МТМ        | Volatility | Parity<br>Change | Parity Price |
|---------------------|------------|------------|------------------|--------------|
| White Maize Future  |            |            |                  |              |
| Mar 2023            |            |            |                  |              |
| May 2023            | R 3 657.00 | 20%        | R -26.68         | R 3 630.32   |
| Jul 2023            | R 3 636.00 | 20.25%     | R -50.33         | R 3 585.67   |
| Sep 2023            | R 3717.00  | 20%        | R -31.22         | R 3 685.78   |
| Dec 2023            | R 3 835.00 | 19.25%     | R -54.39         | R 3 780.61   |
| Mar 2024            | R 3874.00  | 21%        | R 17.28          | R 3 891.28   |
| May 2024            |            |            |                  |              |
| Yellow Maize Future |            |            |                  |              |
| Mar 2023            |            |            |                  |              |
| May 2023            | R 3787.00  | 22%        | R -26.68         | R 3 760.32   |
| Jul 2023            | R 3824.00  | 20.25%     | R -50.33         | R 3773.67    |
| Sep 2023            | R 3 905.00 | 19.5%      | R -31.22         | R 3873.78    |
| Dec 2023            | R 4 011.00 | 20%        | R -54.39         | R 3 956.61   |
| Mar 2024            | R 4 019.00 | 20%        | R 17.28          | R 4 036.28   |
| May 2024            |            |            |                  |              |

The local Maize market traded higher yesterday. The May23 White Maize contract ended R8.00 up and May23 Yellow Maize closed R13.00 higher. The Jul23 White Maize closed higher by R11.00 and Jul23 Yellow Maize ended R18.00 up. The parity move for the May23 Maize contract for yesterday was R26.00 negative.