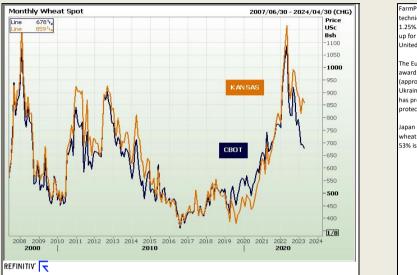

### **Wheat Market**

Chicago Board of Trade and Kansas Board of Trade

|          | CBOT Wheat        |                       |                        |                                     |                      |                                          | KBOT Wheat                       |          |                   |                       |                        |                                     |                      |                                          |                                  |
|----------|-------------------|-----------------------|------------------------|-------------------------------------|----------------------|------------------------------------------|----------------------------------|----------|-------------------|-----------------------|------------------------|-------------------------------------|----------------------|------------------------------------------|----------------------------------|
| Month    | Yesterday<br>12pm | Main Session<br>Close | Main Session<br>Change | Main Session<br>Change from<br>12pm | Current<br>Overnight | Overnight<br>Change from<br>Main Session | Overnight<br>Change from<br>12pm | Month    | Yesterday<br>12pm | Main Session<br>Close | Main Session<br>Change | Main Session<br>Change from<br>12pm | Current<br>Overnight | Overnight<br>Change from<br>Main Session | Overnight<br>Change from<br>12pm |
| MAY 2023 | 688.50            | 681.75                | The record c           | -6.75                               | 678.25               | -3.50                                    | -10.25                           | MAY 2013 | 891.75            | 861.75                | The record             | -30.00                              | 859.75               | -2.00                                    | -32.00                           |
| JUL 2023 | 699.75            | 692.75                | The record c           | -7.00                               | 689.75               | -3.00                                    | -10.00                           | JUL 2013 | 854.50            | 849.75                | The record             | -4.75                               | 847.00               | -2.75                                    | -7.50                            |
| SEP 2023 | 710.00            | 703.75                | The record c           | -6.25                               | 700.75               | -3.00                                    | -9.25                            | SEP 2013 | 849.25            | 845.00                | The record             | -4.25                               | 842.00               | -3.00                                    | -7.25                            |
| DEC 2023 | 739.75            | 719.75                | The record c           | -20.00                              | 715.75               | -4.00                                    | -24.00                           | DEC 2013 | 827.00            | 845.50                | The record             | 18.50                               | 842.25               | -3.25                                    | 15.25                            |
| MAR 2024 | 735.50            | 729.50                | The record c           | -6.00                               | 529.00               | -200.50                                  | -206.50                          | MAR 2014 | 1018.00           | 845.25                | The record             | -172.75                             | 843.00               | -2.25                                    | -175.00                          |

FarmProgress - Wheat prices faced moderate cuts amid a round of overnight technical selling. Losses were variable, but most losses were down more than 1.25%. All eyes remain on the fate of a critical Black Sea shipping deal, which is up for renewal in less than a month. Historically bad quality ratings in the United States hasn't lent very much support lately, either.

The European Commission announced that the EU is preparing a program that awards farmers in countries bordering Ukraine up to \$100 million euros (approximately \$109 million USD) and will introduce new restrictions on Ukrainian grain imports. The moves are due to an influx of Ukrainian grain that has prompted countries like Poland and Slovaki to outright ban imports to protect domestic prices for their farmers.

Japan issued a regular tender to purchase 2.4 million bushels of food-quality wheat from the United States and Canada that closes on Thursday. Of the total, 53% is expected to be sourced from the U.S. The grain is for shipment in June.

#### South African Futures Exchange

|                 | MTM Volatility Parity<br>Change |        | Parity Price |            |           |    |
|-----------------|---------------------------------|--------|--------------|------------|-----------|----|
| Bread Milling W | /heat                           |        |              |            |           |    |
| Mar 2023        |                                 |        |              |            | 11 000.00 |    |
| May 2023        | R 6736.00                       | 15.5%  | R -95.67     | R 6 640.33 | 11 000.00 |    |
| Jul 2023        | R 6730.00                       | 18%    | R -94.44     | R 6 635.56 | 10 000.00 | Vs |
| Sep 2023        | R 6 705.00                      | 17.75% | R -89.84     | R 6 615.16 | 9 000.00  | —  |
| Dec 2023        | R 6543.00                       | 12.5%  | R -189.58    | R 6 353.42 |           | D  |
| Mar 2024        |                                 |        |              |            | 8 000.00  |    |
| May 2024        |                                 |        |              |            | 7 000.00  |    |

The local Weat market closed higher yesterday. The May23 Weat contract closed R21.00 up and Jul23 Weat closed R87.00 higher. The parity move for the May23 Weat contract for yesterday was R92.00 negative.

Monthly SAFEX Wheat Spot 1999/07/31 - 2024/07/31 (JHB) 5 954.58 ZAR 7 000 6 500 6 000 5 500 -5 000 4 500 4 000 3 500 3 000 2 500 2000 1 500 Auto 2000 2002 2004 2006 2000 2008 2010 2012 2014 2016 2010 2018 2020 2022 REFINITIV'