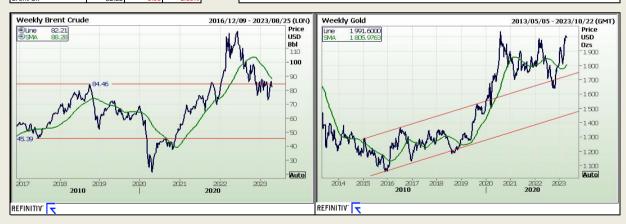

#### Commodities

|           | Last    | Value  | % Change | BDLive - Bengaluru — Gold prices edged lower on Wednesday as the US dollar regained some ground, while traders assessed chances of the US<br>Federal Reserve raising interest rates just once more in May before pausing. |
|-----------|---------|--------|----------|---------------------------------------------------------------------------------------------------------------------------------------------------------------------------------------------------------------------------|
|           | Last    | Change | % Change | Spot gold was down 0.1% at \$2,003.03 per ounce at 3.37am GMT. US gold futures fell 0.2% to \$2,016.20.                                                                                                                   |
| Platinum  | 1082.23 | -7.77  | -0.72%   | The dollar index was up 0.1%, making gold expensive for buyers holding other currencies.                                                                                                                                  |
| Gold      | 1991.69 | -1.57  | -0.08%   |                                                                                                                                                                                                                           |
| Silver    | 25.06   | -0.20  | -0.81%   | "Expectations are already priced for a 25-basis-point [bps] hike, leaving much of the focus to be on whether a rate pause will be signalled thereafter,"<br>said Yeap Jun Rong, a market analyst at IG.                   |
| Copper    | 4.06    | -0.02  | -0.44%   | sand reap sur hong, a market analyst at io.                                                                                                                                                                               |
| Gasoil    | 733.00  | -11.50 | -1.57%   |                                                                                                                                                                                                                           |
| Brent Oil | 82.22   | -0.90  | -1.09%   |                                                                                                                                                                                                                           |