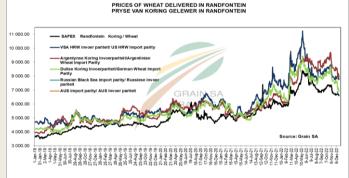

### **Wheat Market**

Chicago Board of Trade and Kansas Board of Trade

|          | CBOT Wheat        |                       |                        |                                     |                      |                                          | KBOT Wheat                       |          |                   |                       |                        |                                     |                      |                                          |                                  |
|----------|-------------------|-----------------------|------------------------|-------------------------------------|----------------------|------------------------------------------|----------------------------------|----------|-------------------|-----------------------|------------------------|-------------------------------------|----------------------|------------------------------------------|----------------------------------|
| Month    | Yesterday<br>12pm | Main Session<br>Close | Main Session<br>Change | Main Session<br>Change from<br>12pm | Current<br>Overnight | Overnight<br>Change from<br>Main Session | Overnight<br>Change from<br>12pm | Month    | Yesterday<br>12pm | Main Session<br>Close | Main Session<br>Change | Main Session<br>Change from<br>12pm | Current<br>Overnight | Overnight<br>Change from<br>Main Session | Overnight<br>Change from<br>12pm |
| MAY 2023 | 688.50            | 681.75                | The record c           | -6.75                               | 678.25               | -3.50                                    | -10.25                           | MAY 2013 | 891.75            | 861.75                | The record             | -30.00                              | 859.75               | -2.00                                    | -32.00                           |
| JUL 2023 | 699.75            | 692.75                | The record c           | -7.00                               | 689.75               | -3.00                                    | -10.00                           | JUL 2013 | 854.50            | 849.75                | The record             | -4.75                               | 847.00               | -2.75                                    | -7.50                            |
| SEP 2023 | 710.00            | 703.75                | The record c           | -6.25                               | 700.75               | -3.00                                    | -9.25                            | SEP 2013 | 849.25            | 845.00                | The record             | -4.25                               | 842.00               | -3.00                                    | -7.25                            |
| DEC 2023 | 739.75            | 719.75                | The record c           | -20.00                              | 715.75               | -4.00                                    | -24.00                           | DEC 2013 | 827.00            | 845.50                | The record             | 18.50                               | 842.25               | -3.25                                    | 15.25                            |
| MAR 2024 | 735.50            | 729.50                | The record c           | -6.00                               | 529.00               | -200.50                                  | -206.50                          | MAR 2014 | 1018.00           | 845.25                | The record             | -172.75                             | 843.00               | -2.25                                    | -175.00                          |

FarmProgress - Wheat prices faced moderate cuts amid a round of overnight technical selling. Losses were variable, but most losses were down more than 1.25%. All eyes remain on the fate of a critical Black Sea shipping deal, which is up for renewal in less than a month. Historically bad quality ratings in the United States hasn't lent very much support lately, either.

The European Commission announced that the EU is preparing a program that awards farmers in countries bordering Ukraine up to \$100 million euros (approximately \$109 million USD) and will introduce new restrictions on Ukrainian grain imports. The moves are due to an influx of Ukrainian grain that has prompted countries like Poland and Slovaki to outright ban imports to protect domestic prices for their farmers.

Japan issued a regular tender to purchase 2.4 million bushels of food-quality wheat from the United States and Canada that closes on Thursday. Of the total, 53% is expected to be sourced from the U.S. The grain is for shipment in June.

#### South African Futures Exchange

|                 | MTM Volatility Parity<br>Change |        | Parity Price |            |           |    |
|-----------------|---------------------------------|--------|--------------|------------|-----------|----|
| Bread Milling W | /heat                           |        |              |            |           |    |
| Mar 2023        |                                 |        |              |            | 11 000.00 |    |
| May 2023        | R 6736.00                       | 15.5%  | R -95.67     | R 6 640.33 | 11 000.00 |    |
| Jul 2023        | R 6730.00                       | 18%    | R -94.44     | R 6 635.56 | 10 000.00 | Vs |
| Sep 2023        | R 6 705.00                      | 17.75% | R -89.84     | R 6 615.16 | 9 000.00  | —  |
| Dec 2023        | R 6543.00                       | 12.5%  | R -189.58    | R 6 353.42 |           | D  |
| Mar 2024        |                                 |        |              |            | 8 000.00  |    |
| May 2024        |                                 |        |              |            | 7 000.00  |    |

The local Weat market closed higher yesterday. The May23 Weat contract closed R21.00 up and Jul23 Weat closed R87.00 higher. The parity move for the May23 Weat contract for yesterday was R92.00 negative.

Monthly SAFEX Wheat Spot 1999/07/31 - 2024/07/31 (JHB) 5 954.58 ZAR 7 000 6 500 6 000 5 500 -5 000 4 500 4 000 3 500 3 000 2 500 2000 1 500 Auto 2000 2002 2004 2006 2000 2008 2010 2012 2014 2016 2010 2018 2020 2022 REFINITIV'