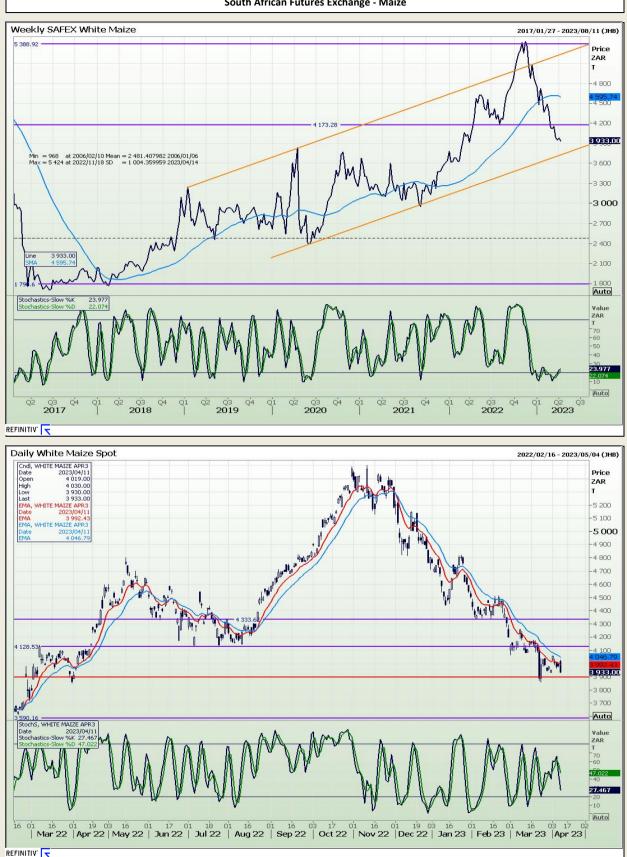

# **Technical Analysis**

South African Futures Exchange - Maize

DISCLAIMER: This report has been prepared by GroCapital Financial Services Pty Ltd, a wholly owned subsidiary of AFGRI Operations Limitedis provided to you for information purposes only.GROCAPITAL AND AFGRI hereby certify that the views expressed in this report were obtained from sources which GROCAPITAL AND AFGRI consider to be reliable.GROCAPITAL AND AFGRI do not make any representations or give any guarantees or warranties, expressed or implied, as to the correctness, accuracy or completeness of the report.Nether GROCAPITAL AND AFGRI, nor any affiliate, nor any of their respective officers, directors, partners or employees, shall assume any liability for any losses arising from errors or omissions in the opinions, forecasts or information, irrespective of whether there has been any negligence by GroCapital and AFGRI, their affiliate, or their respective officers, directors, partners or employees, regardless of whether such damages were foreseen or unforeseen. The information contained in this report is confidential and may be subject to legal privilege. This report is not intended to not should it be taken to create any legal relations or contractual relations.

Market Report : 12 April 2023