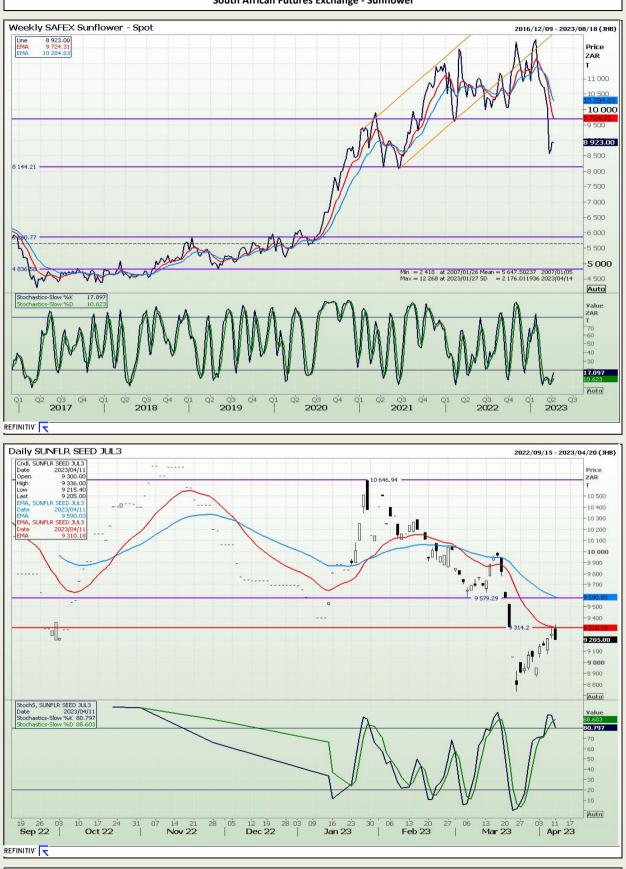

# **Technical Analysis**

South African Futures Exchange - Sunflower

DISCLAIMER: This report has been prepared by GroCapital Financial Services Pty Ltd, a wholly owned subsidiary of AFGRI Operations Limitedis provided to you for information purposes only.GROCAPITAL AND AFGRI hereby certify that the views expressed in this report were obtained from sources which GROCAPITAL AND AFGRI consider to be reliable.GROCAPITAL AND AFGRI do not make any representations or give any guarantees or warranties, expressed or implied, as to the correctness, accuracy or completeness of the report.Neither GROCAPITAL AND AFGRI, nor any affiliate, nor any of their respective officers, directors, partners or employees, shall assume any liability for any losses arising from errors or omissions in the opinions, forecasts or information, irrespective of whether there has been any negligence by GroCapital and AFGRI, their affiliate, or their respective officers, directors, partners or employees, regardless of whether such damages were foreseen or unforeseen. The information contained in this report is confidential and may be subject to legal privilege. This report is not intended to not should it be taken to create any legal relations or contractual relations.