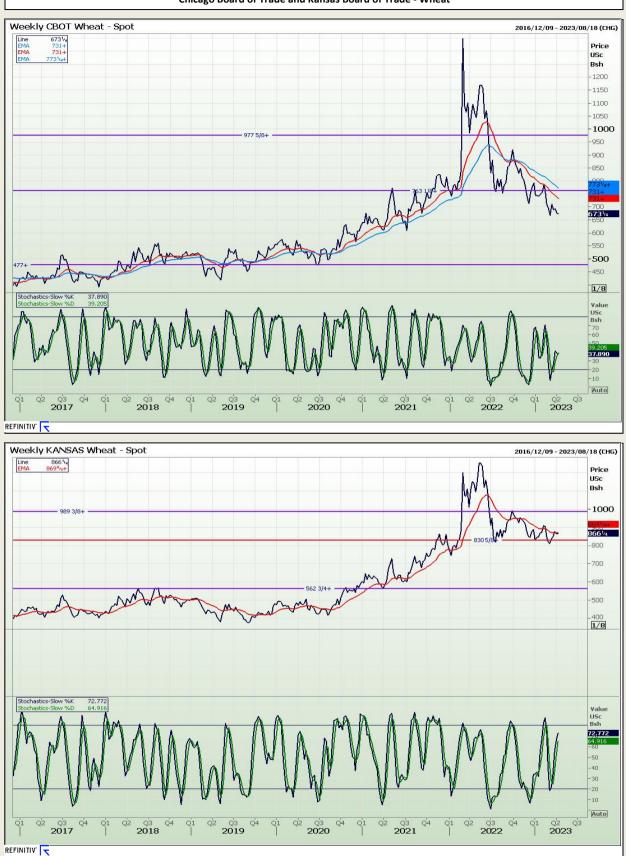

# **Technical Analysis**

Chicago Board of Trade and Kansas Board of Trade - Wheat

DISCLAIMER: This report has been prepared by GroCapital Financial Services Pty Ltd , a wholly owned subsidiary of AFGRI Operations Limitedis provided to you for information purposes only.GROCAPITAL AND AFGRI hereby certify that the views expressed in this report were obtained from sources which GROCAPITAL AND AFGRI consider to be reliable.GROCAPITAL AND AFGRI do not make any representations or give any guarantees or warranties, expressed or implied, as to the correctness, accuracy or completeness of the report.Neither GROCAPITAL AND AFGRI, nor any affiliate, nor any of their respective officers, directors, partners or employees, sealing from errors or omissions in the opinions, forecasts or information, irrespective of whether there has been any negligence by GroCapital and AFGRI, their affiliate, or their respective officers, directors, partners or employees, regardless of whether such damages were foreseen or unforeseen. The information contained in this report is confidential and may be subject to legal privilege. This report is not intended to not should it be taken to create any legal relations or contractual relations.

Market Report : 12 April 2023