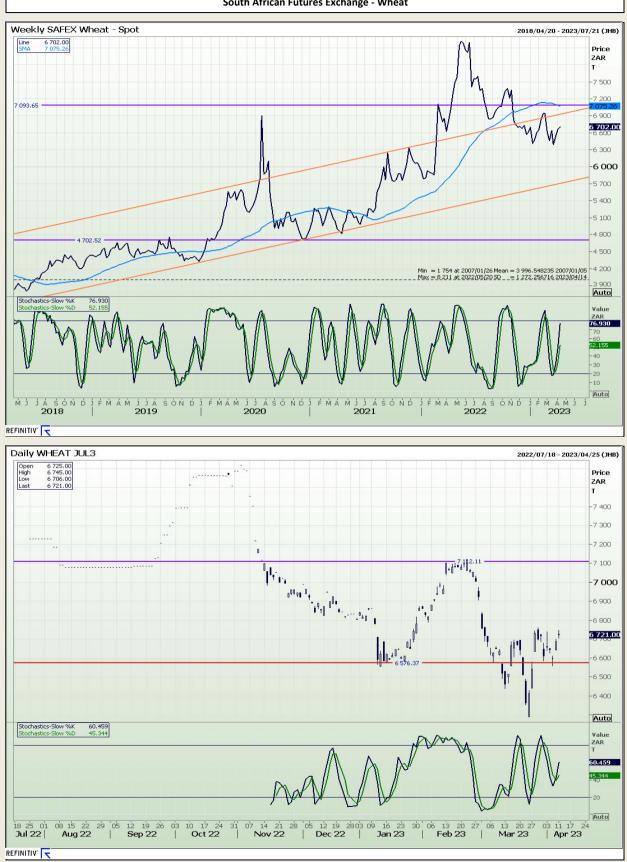

### **Technical Analysis**

South African Futures Exchange - Wheat

DISCLAIMER: This report has been prepared by GroCapital Financial Services Pty Ltd , a wholly owned subsidiary of AFGRI Operations Limitedis provided to you for information purposes only.GROCAPITAL AND AFGRI hereby certify that the views expressed in this report were obtained from sources which GROCAPITAL AND AFGRI consider to be reliable.GROCAPITAL AND AFGRI do not make any representations or give any guarantees or warranties, expressed or implied, as to the correctness, accuracy or completeness of the report. Neither GROCAPITAL AND AFGRI, nor any affiliate, nor any of their respective officers, directors, partners or employees shall assume any liability for any losses arising from errors or omissions in the opinions, forecasts or information, irrespective of whether there has been any negligence by GroCapital and AFGRI, their affiliate, or their respective officers, directors, partners or employees, regardless of whether such damages were foreseen or unforeseen. The information contained in this report is confidential and may be subject to legal privilege. This report is not intended to not should it be taken to create any legal relations or contractual relation

Market Report : 12 April 2023