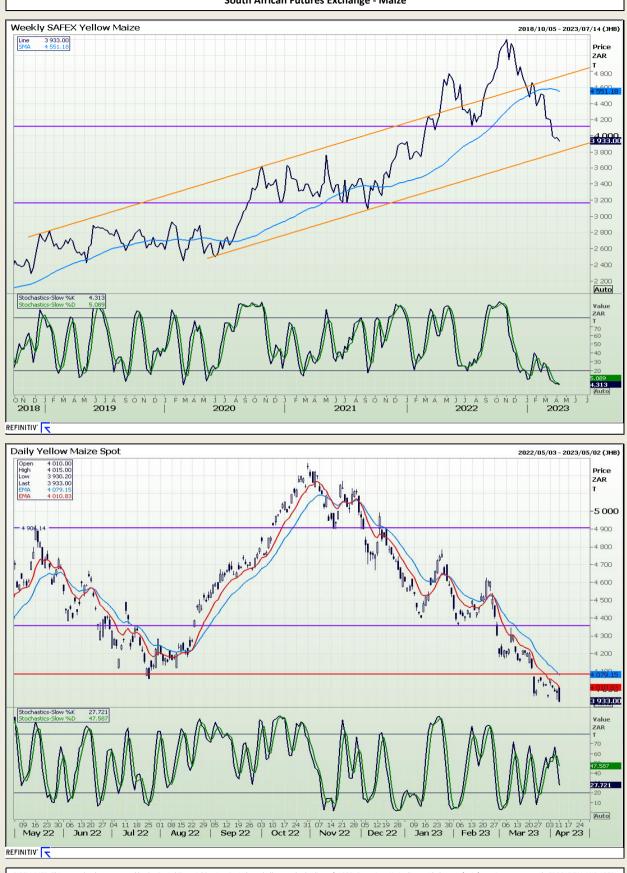

## **Technical Analysis**

South African Futures Exchange - Maize

DISCLAIMER: This report has been prepared by GroCapital Financial Services Pty Ltd , a wholly owned subsidiary of AFGRI Operations Limitedis provided to you for information purposes only.GROCAPITAL AND AFGRI hereby certify that the views expressed in this report were obtained from sources which GROCAPITAL AND AFGRI consider to be reliable.GROCAPITAL AND AFGRI do not make any representations or give any guarantees or warranties, expressed or implied, as to the correctness, accuracy or completeness of the report.Neither GROCAPITAL AND AFGRI, nor any affiliate, nor any of their respective officers, directors, partners or employees, sealing from errors or omissions in the opinions, forecasts or information, irrespective of whether there has been any negligence by GroCapital and AFGRI, their affiliate, or their respective officers, directors, partners or employees, regardless of whether such damages were foreseen or unforeseen. The information contained in this report is confidential and may be subject to legal privilege. This report is not intended to not should it be taken to create any legal relations or contractual relations.

Market Report : 12 April 2023