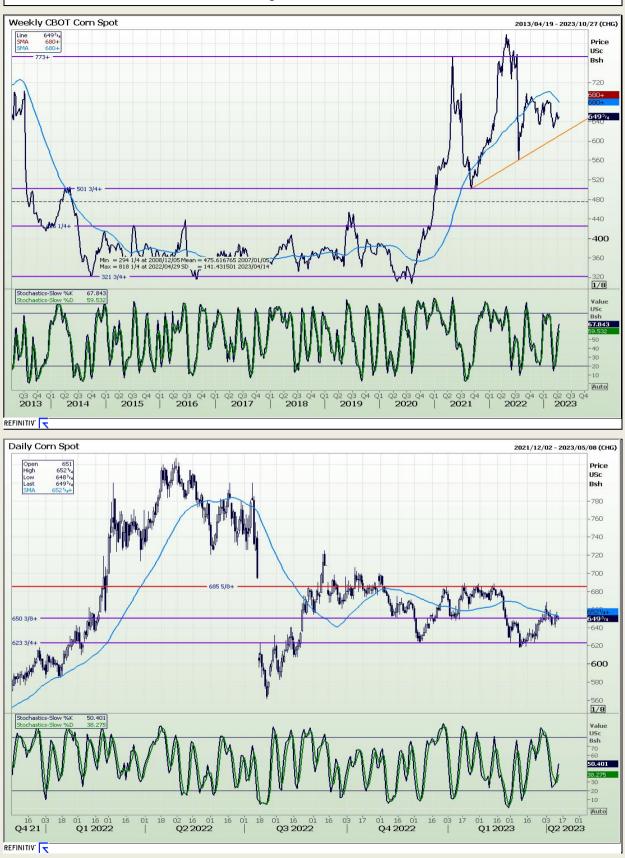

## **Technical Analysis**

Chicago Board of Trade - Corn

DISCLAIMER: This report has been prepared by GroCapital Financial Services Pty Ltd, a wholly owned subsidiary of AFGRI Operations Limitedis provided to you for information purposes only.GROCAPITAL AND AFGRI hereby certify that the views expressed in this report were obtained from sources which GROCAPITAL AND AFGRI consider to be reliable.GROCAPITAL AND AFGRI do not make any representations or give any guarantees or warranties, expressed or implied, as to the correctness, accuracy or completeness of the report.NetNether GROCAPITAL AND AFGRI, nor any affiliate, nor any of their respective officers, directors, partners or employees, shall assume any liability for any losses arising from errors or omissions in the opnions, forecasts or information, irrespective of whether there has been any negligence by GroCapital and AFGRI, their affiliate, or their respective officers, directors, partners or employees, regardless of whether such damages were foreseen or unforeseen. The information contained in this report is confidential and may be subject to legal privilege. This report is not intended to not should it be taken to create any legal relations or contractual relations.

Market Report : 12 April 2023